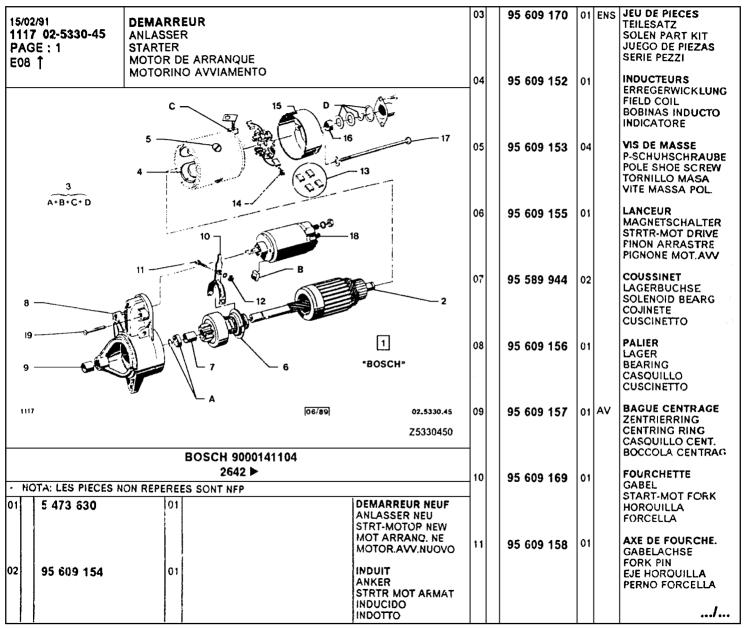

#### PIECES D'ORIGINE A 01

ORIGINAL-TEILE GENUINE PARTS PIEZAS DE ORIGEM RICAMBI ORIGINALI 2 CV. 07/79

MIC 01117 Edition 03/91