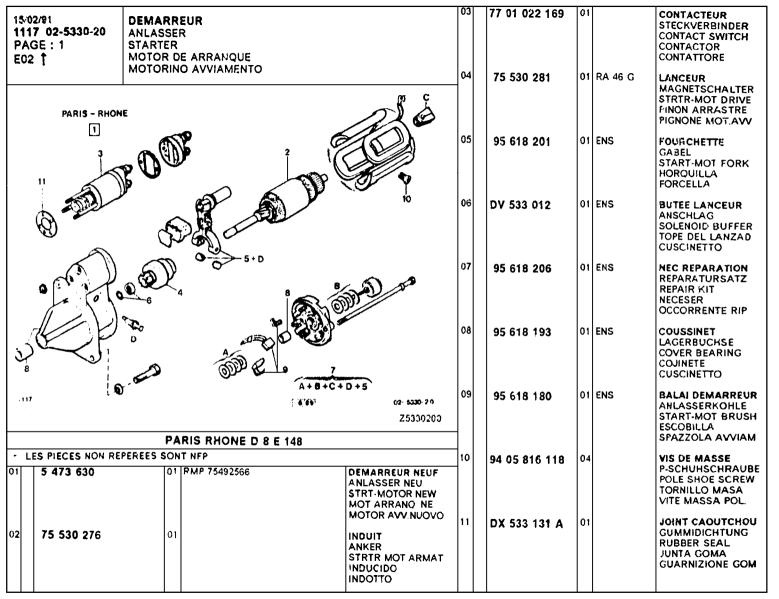

| 01                                                             |             | KOHLENSATZ<br>ALT BRUSH SET<br>JUEGO ESCOBILL<br>SERIE SPAZZOLE                      |
| 02                      |        | 5 44                   | 6 24 | 2         |                                                | )1 A              | AV<br>AVEC ROULEMENT      |               | PALIER AV LAGERDECKEL V. ALT FRT BEARING TAPA DELANTERA SUPPORTO ANTER. | 11                                                    | AY 9532 912 L                                                          | 01                                                             |             | JEU DE PIECES<br>TEILESATZ<br>ALTERN PART SET<br>JUEGO DE PIEZAS<br>SERIE PEZZI      |



























| B04 <b>†</b>                                                                                                                                                                                                                                                                                                         |                                                                                                                                        |                                                                                                                                                                                                                                  |