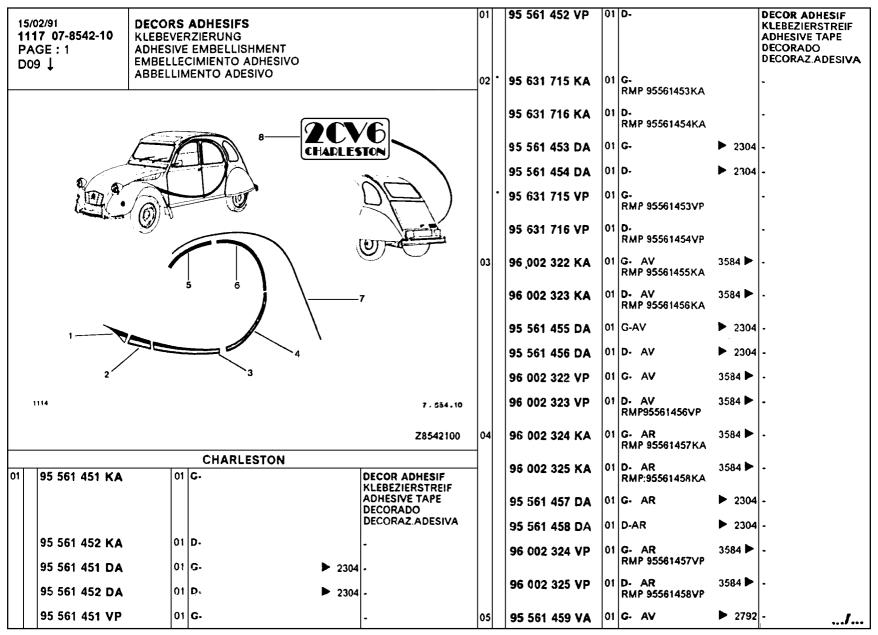

#### PIECES D'ORIGINE A 01

ORIGINAL-TEILE GENUINE PARTS PIEZAS DE ORIGEM RICAMBI ORIGINALI 2 CV. 07/79

MIC 01117 Edition 03/91