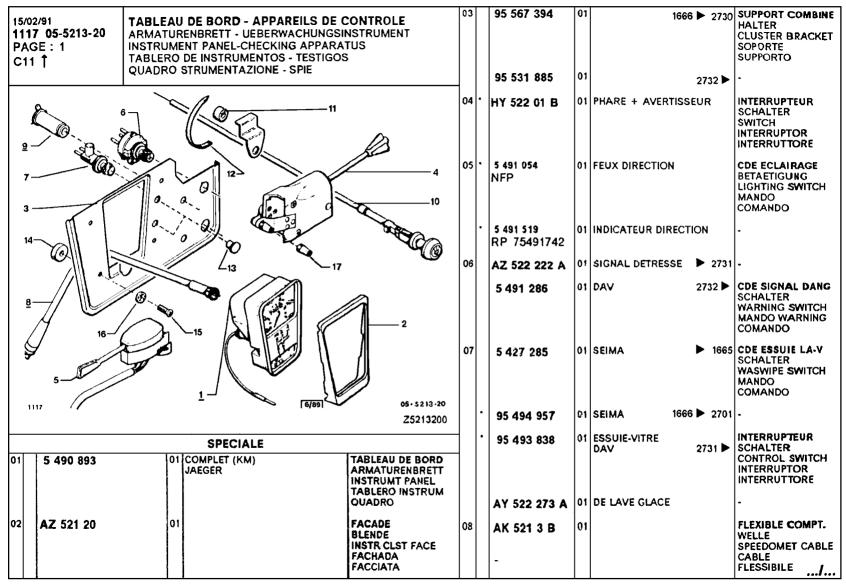

#### PIECES D'ORIGINE A 01

ORIGINAL-TEILE GENUINE PARTS PIEZAS DE ORIGEM RICAMBI ORIGINALI 2 CV. 07/79

MIC 01117 Edition 03/91