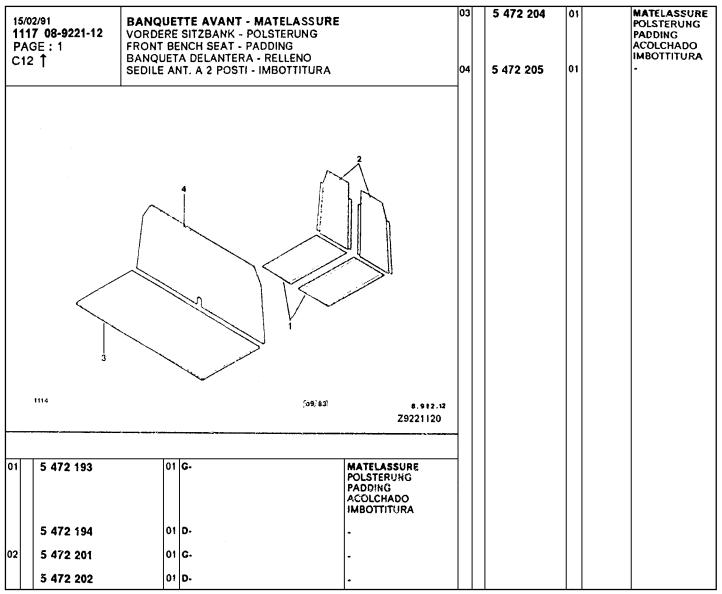

| :               |                                                                                |    |                       |    |                                                |                  |                                                                                |
|                 | 95 583 097 FXX<br>NFP                                | 01                       | G-<br>TARGA<br>-CAD<br>FIXE                                                                        | 2061 ▶ 3156     |                                                                                |    |                       |    |                                                |                  |                                                                                |



| 11<br>P/ | /02/91<br><b>17 08-9222-13</b><br>AGE: 1<br>I3 ↑            | VORDERE<br>FRONT BI<br>BANQUET | TTE AVANT - (<br>SITZBANK - BE<br>ENCH SEAT - TR<br>A DELANTERA -<br>NT. A 2 POSTI - | ZUG<br>IMMING<br>- GUARNECIDO |                                                                                     |
|----------|-------------------------------------------------------------|--------------------------------|--------------------------------------------------------------------------------------|-------------------------------|-------------------------------------------------------------------------------------|
|          | REP 1-GARNITURE C<br>REP 2-GARNITURE D<br>REP 3-GARNITURE D | E COUSSIN                      |