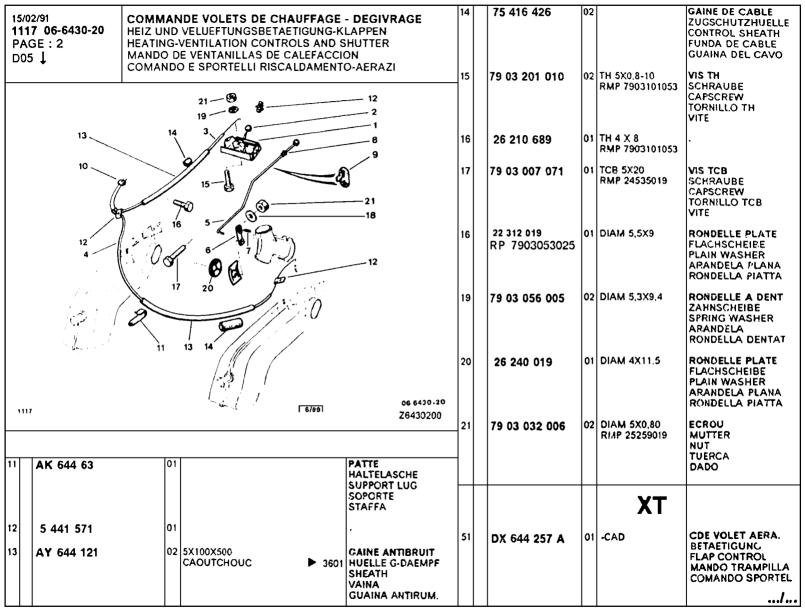

UERCA<br>DADO                                        |
| 02  | 95 551 416            | 0                             | LAR30<br>-SPECIALE<br>RMP 5477549                           | BANDE<br>ZIERBAND<br>DECORATIV STRIP<br>BANDA DECORATIV<br>NASTRO | 09 | 26 158 209                | 80 | DIAM 7 X 1,00                                       |                                                                                 |
|     | 5 476 981             | 0                             | LON 1330X52                                                 | •                                                                 |    |                           |    |                                                     |                                                                                 |





















| 15/02/91<br>1117 06-7210-20<br>PAGE: 1<br>E02 T | PLATE-FORME - SOLUTION REPARATION REPARATION REPARATURE PLATFORM - REPAIR PARTS PLATAFORMA - SOLUCION REPARACION PIATTAFORMA - SOLUZIONE RIPARAZION | ON                                                    | 03 | 95 616 810<br>95 616 812 |    | G- EXT-AR  D- EXT-AR-LON 1000        | LONGERON<br>LAENGSTRAEGER<br>SIDEMEMBER<br>LARGUERO<br>LONGHERONE           |
|-------------------------------------------------|-----------------------------------------------------------------------------------------------------------------------------------------------------|-------------------------------------------------------|----|--------------------------|----|--------------------------------------|-------------------------------------------