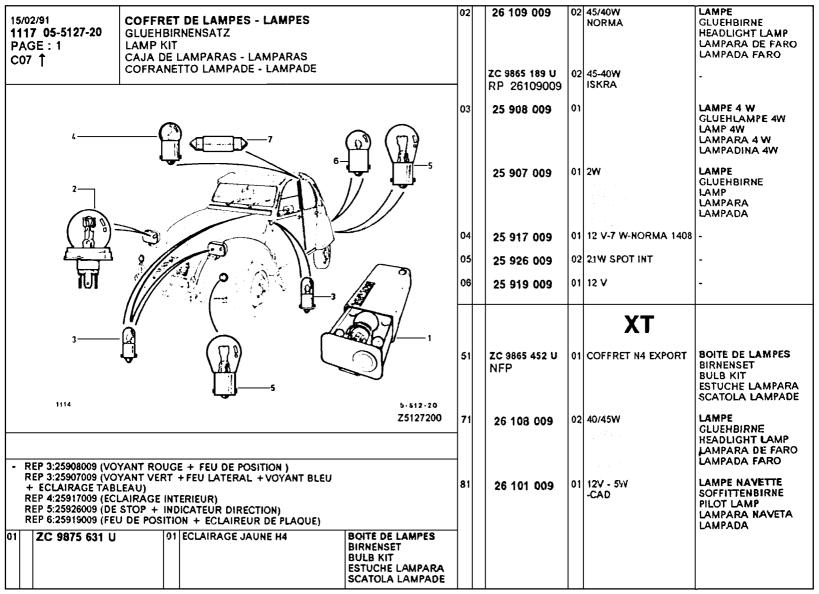

>HARNESS BLADE<br>TERMINAL CABLE<br>NOTTOLINO  |
| ZC 9003 733 U<br>02 AZ 512 3                             |                                    | 12/10<br>DIAM 3-FEMELLE                                     | -<br>COSSE<br>KABELSCHUH<br>WIRE TERMINAL<br>TERMINAL              | 08 | 5 407 093             | 99 | DIAM 6,35 DRAPEAU           | CLIP FAISCEAU<br>STECKVERBINDER<br>HARNESS CLIP<br>CLIP CABLEADO<br>GRAFFETTA |
|                                                          |                                    |                                                             | CAPOCORDA                                                          | 09 | 5 412 80 <b>9</b>     | 99 | 1 FEM-2 MALES               |                                                                               |



















| 15/02/91<br>1117 05-5310-10<br>PAGE: 1<br>C14 ↑ | BATTERIE<br>BATTERIE<br>BATTERY<br>BATERIA<br>BATTERIA