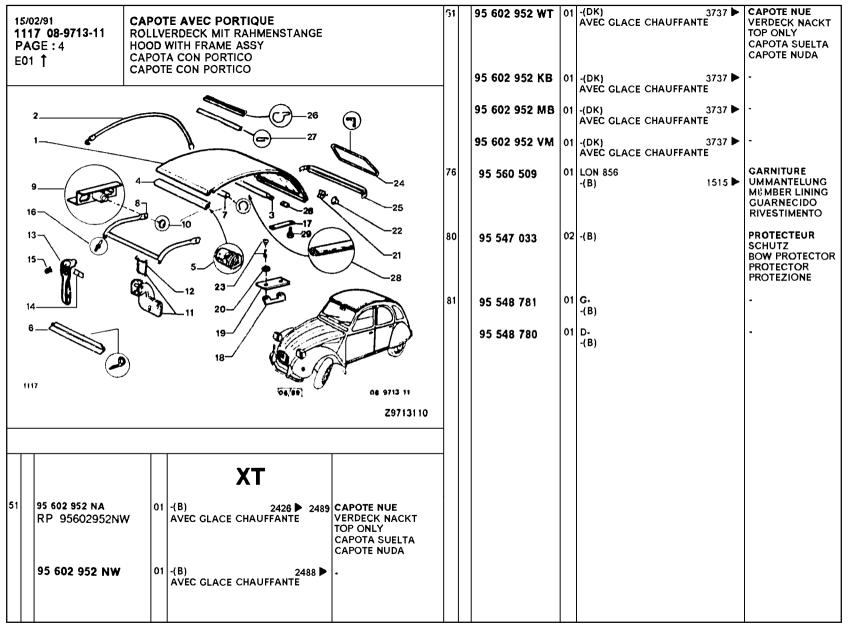

DÉSIGNATION DES TYPES DE VÉHICULES

1117

| 1117     | SYMBOLES UTILISÉS DANS LE TEXTE | "IN"   | INCOLORE<br>FARBLOS | vi   | VIOLET                           |
|----------|---------------------------------|--------|---------------------|------|----------------------------------|
|          | ZEICHENERKLAERUNG               |        | COLOURLESS          |      | VIOLET                           |
|          | SYMBOLS USED IN THE TEXT        |        | INCOLORO            |      | VIOLETTA                         |
| 1 4 02 4 |                                 |        | INCOLORE            |      | VIOLA                            |
| A-03     | LEYENDA DE LOS SIMBOLOS         |        |                     |      |                                  |
|          | PROSPETTO DEI SIMBOLI           |        | JAUNE               | l a  | AMPERE                           |
|          |                                 | `      | GELB                | "    | AMPERE                           |
|          |                                 |        | YELLOW              |      | AMPERE                           |
| ▶ 2/86   | JUSQUE (VOIR NOTA)              |        | AMARILLO            |      | AMPERIO                          |
|          | BIS (SIEHE ANMERKUNG)           |        | GIALLO              |      | AMPERE                           |
| ▶ 3523   | UNTIL (SEE NOTE)                |        |                     |      | And the                          |
|          | HASTA (VER NOTA)                | ··N*·· | MARRON              | ADM  | ADMISSION                        |
|          | FINO A (VEDERE NOTA)            | 17.    | BRAUN               | ADW  |                                  |
|          | FINO A IVEDENE NOTA!            |        | CHESTNUT            |      | EINLASS                          |
| 0.00     | DEDUKC WORD NOTAL               |        | MARRON              |      | INLET                            |
| 2/86 ▶   | DEPUIS (VOIR NOTA)              |        | MARRONE             |      | ADMISION                         |
| 3524 ▶   | AB (SIEHE ANMERKUNG)            | 1      | WALLACIA            |      | ASPIRAZIONE                      |
|          | SINCE (SEE NOTE)                |        | *********           |      |                                  |
|          | DESIDE (VEP NOTA)               | "MV"   | MAUVE               | AH   | AMPERE HEURES                    |
|          | DA (VEDERE NOTA)                | 1      | MALVENFARBIG        |      | AMPERE STUNDE                    |
| 1        |                                 |        | MALLOW              |      | AMPERE HOUR                      |
| 1 FOS    | PREMIERE - DEUXIEME POSSIBILITÉ |        | COLOR DE MALVA      |      | AMPERIO HORA                     |
|          | ERSTE - ZWEITE AUSFUEHRUNG      | 1      | COLORE MALVA        |      | AMPERE CRA                       |
|          | FIRST - SECOND POSSIBILITY      | 1 .    |                     |      |                                  |
|          | PRIMERA - SEGUNDA POSIBILIDAD   | "N"    | NOIR                | AR   | ARRIERE                          |
|          | PRIMA - SECONDA POSSIBILITA     |        | SCHWARZ             |      | HINTEN                           |
|          |                                 |        | BLACK               |      | REAR                             |
| 1E - 2E  | PREMIERE - DEUXIEME VITESSE     |        | NEGRO -             |      | ATRAS                            |
|          | ERSTER - ZWEITER GANG           |        | NERO ·              |      | POSTERIORE                       |
|          | FIRST - SECOND GEAR             |        |                     |      |                                  |
|          | PRIMERA - SEGUNDA MARCHA        | "NA"   | NATUREL             | l av | AVANT                            |
|          | PRIMA - SECONDA MARCIA          |        | NATURFARBIG         | 1    | VORN                             |
|          |                                 |        | NATURAL             |      | FRONT                            |
| 2 PURTAR | 2 PORTES ARRIERE                |        | NATURAL             |      | DELANTÉ                          |
|          | 2 HINTERE TUEREN                |        | NATURALE            |      | ANTERIORE                        |
|          | 2 REAR DOORS                    |        |                     |      |                                  |
|          | 2 PUERTAS TRASERAS              | "OR"   | ORANGE              | BV   | BOITE DE VITESSES                |
|          | 2 PORTE POSTERIORI              | "      | ORANGE              | "    | GETRIEBE                         |
|          |                                 |        | ORANGE              |      | GEARBOX                          |
|          | BLANC                           |        | ANARAMJADO          |      | CAJA DE VELOCIDADES              |
| 1        | WEISS                           | 1      | ARANCIONE           |      | SCATOLA CAMBIO                   |
|          | WHITE                           | 1      |                     |      |                                  |
|          | BLANCO                          | R      | ROUGE               | BV A | BOITE DE VITESSES AUTOMATIQUE    |
|          | BIANCO                          | "      | ROT                 | 64 4 | AUTOMATISCHES GETRIEBE           |
|          |                                 | 1      | RED                 |      | AUTOMATIC GEARBOX                |
| BL       | BLFU                            | 1      | ROJO                |      | CAJA DE VELOCIDADES AUTOMATICA   |
| "        | BLAU                            |        | ROSSO               |      | SCATOLA CAMBIO AUTOMATICA        |
|          | BLUE                            | 1      |                     |      | JONIOLA CAMOIO AUTOMATICA        |
|          | AZUL                            | - RO"  | ROSE                | BVM  | BOITE DE VITESSES MÉCANIQUE      |
|          | BLU                             | ""     | 15.5                | DVM  |                                  |
|          |                                 |        | ROSENFARBEN         |      | GETRIEBE (MECHANISCHE SCHALTUNG) |
|          | GRIS                            |        | PINK                |      | GEARBOX MANUAL CONTROLI          |
| Ι "      |                                 | 1      | ROSA                |      | CAJA DE VELOCIDADES (MECANICA)   |
|          | GRAÜ                            | 1      | ROSA                |      | SCATOLA CAMBIO (MECCANICA)       |
|          | GREY                            |        |                     |      |                                  |
|          | GRIS                            | v      | VERT                | C    | COUPLE                           |
|          | GRIGIO                          | 1      | GRUEN               |      | SATZ VON 2 ZAHNRAEDERN           |
|          |                                 |        | GREEN               |      | TWO-GEAR SET                     |
|          |                                 | 1      | VERDE               |      | GRUPO                            |
|          |                                 | 1      | VERDE               |      | COPPIA                           |
|          |                                 |        |                     |      | 1                                |

|        |                                         |      |                                     | ı     |                                     |
|--------|-----------------------------------------|------|-------------------------------------|-------|-------------------------------------|
|        | ,                                       | co   | RONDELLE "CONTACT"                  | ÉLAS  | RONDELLE ÉLASTIQUE                  |
| 1117   | SYMBOLES UTILISÉS DANS LE TEXTE (Suite) |      | GERIFFELTE SCHEIBE                  |       | FEDERSCHEIBE                        |
|        | ZEICHENERKLAERUNG (Forts.)              |      | SHAKE-PROOF WASHER                  |       | FLEXIBLE WASHER                     |
|        | SYMBOLS USED IN THE TEXT (Cont.)        |      | ARANDELA ESTRELLADA                 |       | ARANDELA ELASTICA                   |
| A-04 t | LEYENDA DE LOS SIMBOLOS (Cont.)         |      | RONDELLA STRIATA                    |       | RONDELLA ELASTICA                   |
| 4-04   | PROSPETTO DE: SIMBOLI (Cont.)           |      |                                     |       |                                     |
|        | PROSPETTO DEL SIMIBIDEI (CONC.)         | COF  | VIS COLONNETTE                      | ENS   | ENSEMBLE                            |
|        |                                         |      | STUTZSCHRAUBE                       |       | SATZTEILE                           |
|        |                                         |      | SHOULDERED SCREW                    |       | PARTS SET                           |
| CAD    | DIRECTION A DROITE                      |      | TORNILLO COLUMNILLA                 |       | CONJUNTO                            |
|        | RECHTSLENKUNG                           |      | VITE COLONNETTA                     |       | INSIEME                             |
|        | RIGHT HAND STEERING                     | 00   | DO VIDELLE COANTÉE                  | ·     |                                     |
|        | DIRECCION A DERECHA GUIDA A DESTRA      | CR   | RONDELLE CRANTÉE                    | ENT   | ENTRAXE                             |
|        | GOIDA A DESTRA                          |      | VERZAHNTE SCHEIBE<br>TOOTHED WASHER |       | ACHSABSTAND                         |
| CAG    | DIRECTION A GAUCHE                      |      | ARANDELA DENTADA                    |       | DISTANCE BETWEEN CENTRES ENTRE EJES |
| CAG    | LINKSLENKUNG                            |      | RONDELLA DENTATA                    |       | INTERASSE                           |
|        | LEFT HAND STEERING                      |      |                                     |       |                                     |
|        | DIRECCION A IZQUIERDA                   | CU   | CUIVRE                              | EXT   | EXTÉRIEUR                           |
|        | GUIDA A SINISTRA                        |      | KUPPER                              |       | AUSSENSEITE                         |
|        |                                         |      | COPPER                              |       | EXTERNAL                            |
| CAGE   | ÉCROU EN CAGE                           |      | COBRE                               |       | EXTERIORE                           |
|        | KAEFIGMUTTER                            |      | RAME                                |       | ESTERNO                             |
|        | CAGE NUT                                |      |                                     |       |                                     |
|        | TUERCA EN CAJILLA                       | D    | COTÉ DROIT                          | FHC   | TÊTE FRAISÉE A 6 PANS CREUX         |
|        | DADO IN GABBIA                          |      | RECHTE SEITE                        |       | INBUSSCHRAUBE MIT FRAESKOPF         |
|        |                                         |      | RIGHT HAND SIDE                     |       | COUNTERSUNK HEAD WITH HEX. GROOVE   |
| CAN    | CANNELURES                              |      | LADO DERECHO                        |       | CABEZA AVELLANADA HUECO HEXAGONAL   |
|        | NUTEN                                   |      | LATO DESTRO                         |       | TESTATA SVASATA A INCAVO ESAGONALE  |
|        | SPLINES<br>RANURAS                      | DENT | BONTO OU DENTELLIDEO                | _     | and account                         |
|        | SCANALATURE                             | DENT | DENTS OU DENTELURES                 | G     | COTÉ GAUCHE                         |
|        | SCANALATORE                             |      | ZAHNE ODER ZACKEN                   |       | LINKE SEITE                         |
| cc     | CAOUTCHOUC                              |      | TEETH OR NOTCHES DIENTES O ESTRIAS  |       | LEFT HAND SIDE                      |
|        | GUMMI                                   |      | DENTES O ESTRIAS                    |       | LATO SINISTRO                       |
|        | RUBBER                                  |      | Delivir & String                    |       | EATO SIMISTINO                      |
|        | CAUCHO                                  | DEO  | DEMANDER EN OUTRE                   | GLACE | VERSION AVEC GLACE                  |
|        | GOMMA                                   |      | DAZU                                | JEAGE | AUSFUEHRUNG MIT SEITLICHEN FENSTERN |
|        |                                         |      | ORDER IN ADDITION                   |       | EQUIPMENT WITH GLAZED SIDE PANELS   |
| CDE    | COMMANDE                                |      | PEDIR ADEMAS                        |       | VERSION CON CRISTALES LATERALES     |
|        | BETAETIGUNG                             |      | RICHIEDERE INOLTRE                  |       | VERSIONE A CRISTALLI LATERAL!       |
|        | CONTROL                                 |      |                                     |       |                                     |
|        | MANDO                                   | DIAM | DIAMETRE                            | GW    | RONDELLE GROWER                     |
|        | CGMANDO                                 |      | DURCHMESSER                         |       | FEDERRING                           |
| CENT   | CENTRAL                                 |      | DIAMETER                            |       | GROWER RING                         |
| CENT   | CENTRAL<br>MITTLER                      |      | DIAMETRO DIAMETRO                   |       | ARANDELA GROWER RONDELLA GROWER     |
|        | CENTRAL                                 |      | SAMINE LINU                         |       | NONUCCEA GROWER                     |
|        | CENTRAL                                 | £    | ÉPAISSEUR                           | н     | HAUTEUR                             |
|        | CENTRALE                                | _    | STAERKE                             | "     | HOEHE                               |
|        |                                         |      | THICKNESS                           |       | HEIGHT                              |
| CHC    | VIS TETE 6 PANS CREUX                   |      | ESPESOR                             |       | ALTURA                              |
|        | INBUSSCHRAUBE                           |      | SPESSORE                            |       | ALTEZZA                             |
|        | SCREW WITH HEXAGON GROOVE               |      |                                     |       |                                     |
|        | TORNILLO CABEZA HUECA HEXAGONAL         | ĖCH  | ÉCHAPPEMENT                         | нс    | VIS SANS TÊTE A 6 PANS CREUX        |
|        | VITE A TESTA A INCAVO ESAGONALE         |      | AUSLASS                             |       | INBUSSCHRAUBE OHNE KOPF             |
|        |                                         |      | EXHAUS                              |       | HEX. GROOVE SCREW W O HEAD          |
|        |                                         |      | ESCAPE                              |       | TORNILLO DE HUECO HEX. SIN CABEZA   |
|        |                                         |      | SCARICO                             |       | VITE A INCAVO ESAG, SENZA TESTA     |
|        |                                         |      | L                                   | l     |                                     |

|           |                                         | 1.44     | LABOSUS                      |      | projec                              |
|-----------|-----------------------------------------|----------|------------------------------|------|-------------------------------------|
|           | SYMBOLES UTILISÉS DANS LE TEXTE (Suite) | LAK      | LARGEUR                      | REP  | REPÈRE                              |
| 1117      | 21WROTE2 OTIFI2E2 DAMS TE LEVIE (20116) |          | GREITE                       |      | MARKIERUNG                          |
|           | ZEICHENERKLAERUNG (Forts.)              |          | WIDTH                        |      | MARKING                             |
|           |                                         |          | ANCHURA                      |      | MARCO                               |
| A         | SYMBOLS USED IN THE TEXT (Cont.)        |          | LARGHEZZA                    |      | SEGNO                               |
| A-05 T    | LEYENDA DE LOS SIMBOLOS (Cont.)         |          |                              |      | 350,40                              |
| H 00      | PROSPETTO DEI SIMBOLI (Cont.)           |          | 1.477041                     |      |                                     |
|           | PROSPETTO DEI SIMBOLI (COIIC.)          | LAT      | LATÉRAL                      | RMP  | REMPLACE MODELE PRECEDENT           |
|           |                                         |          | SEITLICH                     |      | ERSETZT DIE FRUEHEPEN AUSFUEHRUNGEN |
|           |                                         | 1        | LATERAL                      |      | REPLACES PREVIOUS MODELS            |
|           |                                         |          | LATERAL                      |      | REEMPLAZA LOS MODELOS PRECEDENTES   |
| HE        | HEXAGONAL                               |          |                              |      |                                     |
|           | SECHSKANT                               |          | LATERALE                     |      | SOSTITUISCE I MODELLI PRECEDENTI    |
|           | HEXAGONAL                               |          |                              |      |                                     |
|           | EXAGONAL                                | LON      | LONGUEUR                     | l RP | REMPLACÉ PAR                        |
|           |                                         |          | LAENGE                       |      | ERSETZT DURCH                       |
|           | ESAGONALE                               |          | LENGHT                       |      |                                     |
|           |                                         |          |                              |      | SUPERSEDED BY                       |
| HEF       | ÉCROU AUTO-FREINE                       |          | LONGITUD                     |      | REEMPLAZADO POR                     |
|           | SELBSTSICHERNDE MUTTER                  |          | LUNGHEZZA                    | I    | SOSTITUITO DA                       |
|           |                                         |          |                              | 1    |                                     |
|           | SELF LOCKING NUT                        | M. AR    | MARCHE ARRIÈRE               | SAUF | EXCEPTÉ                             |
|           | TUERCA AUTOFRENADA                      | "". ^"   |                              | JAU  | =                                   |
|           | DADO AUTOFRENATO                        |          | RUECKWAERTISGANG             | I    | MIT AUSNAHME                        |
|           |                                         |          | REVERSE                      | 1    | EXCEPT                              |
| HEK       | ÉCROU CRÉNELÉ                           |          | MARCHA ATRAS                 | 1    | EXCEPTO'                            |
| nex       |                                         |          | RETROMARCIA                  | I    | SALVO                               |
|           | KRONENMUTTER                            |          |                              |      |                                     |
|           | CASTELLATED NUT                         |          | ALE COLUMNICACINA DI LIC     |      |                                     |
|           | TUERCA ALMENADA                         | NFP      | NE FOURNISSONS PLUS          | SUP  | SUPÉRIEUR                           |
|           | DADO A CORONA                           |          | NICHT MEHR LIEFERBAR         |      | OPEN                                |
|           |                                         |          | NO LONGER SUPPLIED           |      | UPPER                               |
| 115440    | fonou a respect                         |          | NO FABRICAMOS MAS            |      | SUPERIOR                            |
| HEMB      | ÉCROU A EMBASE                          |          | NON PIU FORNITO              |      | SUPERIORE                           |
|           | MUTTER M. BREITER ANLAUFFLAECHE         |          | NON FIG FORNITO              |      | SUPERIORE                           |
|           | NUT WITH LARGE BASE                     |          |                              |      |                                     |
|           | TUERCA CCN BASILLA                      | OPTION   | OPTION                       | l TA | TARAUDEUSE                          |
|           | DADO A BASETTA                          |          | WAHLWEISE                    |      | BLECHSCHRAUBE                       |
|           | DADO A DASETTA                          |          | OPTIONAL                     |      | THREAD CUTTER SCREW                 |
|           | <b>1</b>                                |          |                              |      |                                     |
| HERI      | ÉCROU HE AVEC RONDELLE IMPERDABLE       |          | OPCION                       |      | TERRAJANTE                          |
|           | MUTTER MIT SCHEIBE                      |          | OPZIONE                      |      | FILETTANTE                          |
|           | NUT WITH WASHER                         |          |                              |      |                                     |
|           | TUERCA CON APANDELA IMPERDIBLE          | PORCOU   | MONTAGE PORTE COULISSANTE    | TCA  | VIS A TÊTE CARRÉE                   |
|           | DADO CON RONDELLA IMPERDIBLE            |          | EINBAU SCHEIBETUFR           | ''   | VIERKANTKOPFSCHRAUBE                |
|           | DADO CON RONDELLA IMPERDIBILE           |          |                              |      |                                     |
|           |                                         |          | SLIDING DOOR EQUIPMENT       |      | SQUARE HEAD SCREW                   |
| INF       | INFÉRIEUR                               |          | MONTAJE PUERTA DESLIZANTE    |      | TORNILLO DE CABEZA CUADRADA         |
|           | UNTERN                                  |          | MONTAGGIO PORTIERA SLITTANTE | I    | VITE A TESTA QUADRATA               |
|           | LOWER                                   |          |                              | 1    |                                     |
|           |                                         | PORT LAT | PORTE LATÉRALE BATTANTE      | тсв  | TÊTE CYLINDRIQUE BOMBÉE             |
|           | INFERIOR                                | CONTENT  |                              | '08  |                                     |
|           | INFERIORE                               |          | TUER                         | 1    | GEWOELBTER ZYLINDERKOPF             |
|           |                                         |          | DOOR                         | 1    | ROUNCED CYLINDRICAL HEAD            |
| INT       | INTÉRIEUR                               |          | PUERTA                       | 1    | CABEZA CILINDRICA COMBADA           |
|           | INNEN                                   |          | PORTIERA                     | 1    | TESTATA CILINDRICA TONDA            |
|           |                                         |          |                              | 1    |                                     |
|           | INTERNAL                                | ۵ ا      | tonou cannt                  | 1    | TÊTE OVENDOIQUE EENDUS              |
|           | INTERIOR                                | a        | ÉCROU CARRÉ                  | TCF  | TÈTE CYLINDRIQUE FENDUS             |
|           | INTERNO                                 |          | VIERKANTMUTTER               | 1    | SPALTZYLINDERKOPF                   |
|           |                                         |          | SQUARE NUT                   | 1    | SLOTTED CYLINDRICAL HEAD            |
| INTM      | INTERMÉDIAIRE                           |          | TUERCA CUADRADA              | 1    | CABEZA CILINDRICA HENDIDA           |
| 114 1 141 |                                         |          | DADO QUADRA FO               | 1    | TESTA CILINDRICA TAGLIATA           |
|           | ZWISCHENGELEGEN                         |          | SADO GONDIATO                | I    | TEGIA GENERALIS TAGENTA             |
|           | INTERMEDIATE                            | l        |                              | I .  |                                     |
|           | INTERMEDIO                              | RAPVOL   | RAPPORT VOLUMÉTRIQUE         | TF   | TÈTE FRAISÉE                        |
|           | INTERMEDIO                              |          | VOLUMENVERHAELTNIS           | I    | FRAESKOPF                           |
|           | 1                                       |          | VOLUME RATIC                 | 1    | COUNTERSUNK HEAD                    |
|           |                                         |          | RELACION VOLUMETRICA         | I    | CABEZA AVELLANADA                   |
|           |                                         |          | RAPPORTO VOLUMETRICO         | 1    | TESTATA SVASATA                     |
|           |                                         |          | HATTONIO VOLUINEINICO        | I    | IESIMIN SYNSKIN                     |
|           |                                         | ı        |                              | I    | 1                                   |

| 1117<br>A-06 † | SYMBOLES UTILISÉS DANS LE TEXTE (Suite)  ZEICHENERKLAERUNG (Forts.)  SYMBOLS USED IN THE TEXT (Cont.)  LEYENDA DE LOS SIMBOLOS (Cont.)  PROSPETTO DEI SIMBOLI (Cont.) | ТРВ   | VIS BOMBÉE (POÉLIER) SCHRAUBE M. GEWOELBTEM KOPF SCREW WITH ROUNDED HEAD TORNILLO CABEZA COMBADA VITE A TESTA TONDA |
|----------------|-----------------------------------------------------------------------------------------------------------------------------------------------------------------------|-------|---------------------------------------------------------------------------------------------------------------------|
| TFB            | TÊTE FRAISÉE BOMBÉE<br>GEWOELBTER FRAESKOPF<br>ROUNDED COUNTERSUNK HEAD<br>CABEZA AYELLANADA COMBADA<br>TESTATA SVASATA TONDA                                         | TR TT | TÉTE RONDE RUNDKOPF ROUND HEAD CABEZA REDONDA TESTA TONDA  TOUS TYPES                                               |
| TH             | TÈTE HEXAGONALE<br>SECHSKANTKOPF<br>HEXAGONAL HEAD<br>CABEZA EXAGONAL<br>TESTATA ESAGONALE                                                                            | v     | ALLE TYPEN ALL TYPES TODOS TIPOS TUTTI TIPI                                                                         |
| тнемв          | VIS A EMBASE<br>SCHRAUBE MIT BREITEM KOPF<br>SCREW WITH LARGE HEAD<br>TORNILLO DE BASILLA<br>VITE A BASETTA                                                           | w     | VOLT VOLT VOLTIO VOLT                                                                                               |
| THRI           | VIS TH AVEC RONDELLE IMPERDABLE SCHRAUBE MIT SCHEIBE SCREW WITH WASHER TORNILLO CON ARANDELA IMPERDIBLE VITE CON RONDELLA IMPERDIBLE                                  | XT XT | WATT WATT VATIO WATT  MONTAGE EXPORT                                                                                |
| то             | JOINT TORIQUE RING DICHTUNG RING SEAL JUNTA TORICA GOMMINO                                                                                                            | NOTA  | EXPORT AUSFUEHRUNG EXPORT FITTING MONTAJE EXPORT MONTAGGIO ESPORT SUSPENSION VARIABLE                               |
| TÖLE           | VERSION SANS GLACE AUSFUEHRUNG OHNE SEITLICHE FENSTER EQUPMENT WITH UNGLAZED SIDE PANELS VERSION SIN CRISTALES LATERALES VERSIONE SENZA CRISTALL! LATERALI            | NOTA  | SUSPENSION HYDRACTIVE                                                                                               |

|                                         | I                                  |                                           |
|-----------------------------------------|------------------------------------|-------------------------------------------|
| 1117 SYMBOLES UTILISÉS DANS LE TEXTE    | ANTI-DÉMARRAGE CODE                | BREAK FAMILIALE                           |
| • • • • • • • • • • • • • • • • • • • • | CODE ANLASSSPERRE                  | BREAK KAROSSERIEN - FAMILIEN              |
| ZEICHENERKLAERUNG                       | ANTI-START CODE                    | ESTATE CAR BODY FAMILY                    |
| SYMBOLS USED IN THE TEXT                |                                    | CARROCERIA BREAK - FAMILIAR               |
| A T                                     | ANTIARRANQUE CODIGO                |                                           |
|                                         |                                    | CARROZZERIA BREAK - DOMESTICO             |
| PROSPETTO DEI SIMBOLI                   |                                    |                                           |
| ,,,,,,,,,,,,,,,,,,,,,,,,,,,,,,,,,,,,,,, | ATMOSPHÈRE POUSSIÈRES              | BREAK 3 PORTES                            |
|                                         | STAUBDRUCKLUFT                     | BREAK KAROSSERIEN - 3 TUEREN              |
|                                         | ATMOSPHERIC DUST                   | ESTATE CAR BODY - 3 DOORS                 |
| AMBULANCE                               | ATMOSFERA POLUOS                   | CARROCERIA BREAK - 3 PUERTAS              |
| SANITATSWAGEN                           | EQUIPAGGIAMENTO CONTRO LA POLVERE  | CARROZZERIA BREAK - 3 PORTE               |
|                                         | Eddif AddiAMENTO CONTRO EX FOLVERE | CATHOLEENIN BITCHE STOTE                  |
| AMBULANCE                               |                                    | DOSAN S DODTSO                            |
| AMBULANCIA                              | ATTACHE DE REMORQUE                | BREAK 5 PORTES                            |
| AMBULANZA                               | ANHANGERKUPPLUNG                   | BREAK KAROSSERIEN - 5 TUFREN              |
|                                         | TOWBAR                             | ESTATE CAR BODY - 5 DOORS                 |
| ACCOUDOIR AVANT                         | ATADURA REMOLQUE                   | CARROCERIA BREAK - 5 PUERTAS              |
| ARMLEHNE VORN                           | MONTAGGIO PER TRAINO               | CARROZZERIA BREAK - 5 PORTE               |
| FRONT ARMREST                           |                                    |                                           |
| CON APOYABRAZOS DELANTERO               | AVERTISSEUR D'OUBLI ÉCLAIRAGE      | BANQUETTE 2/3 - 1/3 - RABATTABLE          |
| APPOGGIA, BRACCIO, POSTERICRE           |                                    |                                           |
| ALL OGGIA, BILACCIO, LOGICIIIONE        | SIGNAL FUR BELEUCHTUNGS ERINN      | SITZBANK 2/3 - 1/3 - UMKLAPPBAR           |
| **************************************  | LICHTING OBLIVION HORN             | FOLDING BENCH SEAT 2/3 - 1/3              |
| AVEC ASSISTANCE DE FREINAGE             | BOCINA ALUMBRADO                   | BANQUETA 2/3 - 1/3 - PLEGABLE             |
| MIT SEVRO-BREMSUNG                      |                                    | SEDILE 2/3 - 1/3 - ARTICULAZIONE          |
| WITH BRAKE SERVO                        | BERLINE                            |                                           |
| CON SERVO-FRENO                         | BERLINE                            | BANQUETTE ARRIERE RABATTABLE              |
| CON SERVO-FRENO                         | SALOON                             | HINTERESITZBANK - UMKLAPPBAR              |
|                                         | BERLINA                            | REAR FOLDING BENCH SEAT                   |
| AVEC COMPENSATEUR                       |                                    | BANQUETA TRASERA PLEGABLE                 |
|                                         | BERLINA                            | SEDILE POSTERIORE ARTICULAZIONE           |
| MIT BREMSAUSGLEICH                      |                                    | SEDILE POSTERIORE ARTICULAZIONE           |
| WITH COMPENSATOR                        | BERLINE ENTREPRISE 3 PORTES        |                                           |
| CON COMPENSADOR                         | BERLINE 3 TUEREN                   | BENNE BASCULANTE                          |
| CON COMPENSATORE                        | SALOON 3 DOORS                     | KIPPER HINTEN                             |
|                                         | BERLINA 3 PUERTAS                  | REAR DUMPER BODY                          |
| ALICO COMPENCATEUR INCORDORÉ            | BERLINA 3 PORTE                    | CESTO BASCULAR TRASEROS                   |
| AVEC COMPENSATEUR INCORPORÉ             |                                    |                                           |
| MIT EINGEBAUTEM BREMSAUSGLEICH          | DEDUNE 4 DEDTEC                    | CLINIQUE                                  |
| WITH INTEGRAL COMPENSATOR               | BERLINE 4 PORTES                   | 1                                         |
| CON COMPENSADOR INTEGRADO               | BERLINE 4 TUEREN                   | KLINIK                                    |
| CON COMPENSATOR INTEGRADO               | SALOON 4 DOORS                     | HOSPITAL                                  |
|                                         | BERLINA 4 FUERTAS                  | CLINICA                                   |
| AMIANTE                                 | BERLINA 4 PORTÉ                    | CLINICA                                   |
| MAGNET                                  |                                    |                                           |
| MAGNET                                  | BERLINE 5 PORTES                   | CONDAMNATION LEVE-VITRE ARRIERE           |
| AMIANTO                                 | BERLINE 5 TUEREN                   | HINTERE TUEREN VERRIEGELUNG               |
|                                         |                                    | REAR DOOR LOCK KNOB                       |
| AMIANTO                                 | SALOON 5 DOORS                     | SEGURO PUERTA TRASERA                     |
|                                         | BERLINA 5 PUERTAS                  | SERRATURA DI SICUREZZA - PORTA POSTERIORE |
| ALARME ANTI-VOL                         | BERLINA 5 PORTE                    | SERNATURA DI SILUREZZA - PUNTA PUSTERIURE |
| DIEBSTAHLSICHERUNG                      |                                    | <u> </u>                                  |
| THEFT PROTECTION ALARM                  | BREAK                              | COMMANDE SIEGE AVANT MANUELLE             |
| ANTI-ROBO ALARMA                        | BREAK - KAROSSERIEN                | MANULLE BETATIG VORDERSITZ                |
| ANTIFURTO - ALARMI                      | ESTATE CAR BODY                    | FRONT SEAT MANUAL CONTROL                 |
|                                         | CARROCERIA BREAK                   | MANDO ASIENTO DELANTERO MANUAL            |
| ANTI-BLOC ROUE                          | CARROZZERIA BREAK                  | COMMANDI SEDILE ANTERIORE MANUEL          |
|                                         | WHITELENIA BILLAN                  |                                           |
| ANTIBLOCKIER SYSTEM                     | DREAM CHTOCONICE O DOOTEO          | COMMANDE SIEGE AVANT ÉLECTRIQUE           |
| ABS                                     | BREAK ENTREPRISE 3 PORTES          |                                           |
| ANTI-BLOQUEO RUEDA                      | BREAK KAROSSERIEN - 3 TUEREN       | ELEKTRISCHE BETATIG VORDERSITZ            |
| ANTI BLOCCAGGIO RUOTA                   | ESTATE CAR BODY - 3 DOORS          | FRONT SEAT ELECTRIC CONTROL               |
|                                         | CARROCERIA BREAK - 3 PUERTAS       | MANDO ASIENTO DELANTERO ELECTRO           |
|                                         | CARROZZERIA BREAK - 3 PORTE        | COMMANDI SEDILE ANTERIORE ELECTRICO       |
|                                         |                                    |                                           |
| -                                       | 1                                  | 1                                         |

| 1117 SYMBOLES UTILISÉS DANS LE TEXTE                                                 | CEINTURE DE SÉCURITE AVANT A ENROULEUR        | DIDECTION NON / COICTÉS                            |
|--------------------------------------------------------------------------------------|-----------------------------------------------|----------------------------------------------------|
|                                                                                      | AUFROLLGURT VORN                              | DIRECTION NON ASSISTÉE                             |
| ZEICHENERKLAERUNG                                                                    | FRONT INERTIA REEL SAFETY BELT                | OHNE SERVO-LENKUNG<br>EXCEPT POWER STEERING        |
| SYMBOLS USED IN THE TEXT                                                             | CINTURON SEGUR. DEL. ESTATICO                 | CONJUNTO DIRECCION NO ASISTIDA                     |
| A-08 LEYENDA DE LOS SIMBOLOS                                                         | CINTURA ANTERIORE - ARROTOLATORE AUTOMATICO   | STERZO NO SERVO COMMANDO                           |
| PROSPETTO DEI SIMBOLI                                                                |                                               | STEP TO SETT O COMMANDO                            |
| THOSTETTO DEI SIMBOLI                                                                | CLIMAT TEMPÉRÉ                                | DIRECTION ASSISTÉE                                 |
|                                                                                      | GEMAESSIGTES KLIMA                            | SERVO-LENKUNG                                      |
|                                                                                      | TEMPERATE CLIMATE                             | POWER STEERING                                     |
| CONDAMNATION CENTRAL. COTÉ CONDUCTEUR                                                | CLIMA TEMPERANTE                              | CONJUNTO DIRECCION ASISTIDA                        |
| ZENTRALVERRIEG. FAHRER                                                               | CLIMA TAMPERARE                               | STERZO CON SERVO COMMANDO                          |
| CENTR. LOCK SYSTEM DRIVER SIDE                                                       |                                               |                                                    |
| CIERRE DE PUERTAS CENTRAL (CONDUCTOR) CHIUSURA CENTRALIZZATA DELLE PORTE (GUIDATORE) | CLIMAT GRAND FROID                            | DIRECTION ASSISTÉE VARIABLE                        |
| CHIUSUNA CENTRALIZZATA DELLE PORTE (GUIDATORE)                                       | SEHR KALTE LAENDER                            | SERVOLENKUNG VARIABEL                              |
| CONDAMNATION CENTRAL CONDUCTEUR + PASSAGER                                           | VERY COLD COUNTRIES                           | VARIABLE POWER STEERING                            |
| ZENTRALVERRIEG. FAHRER + PASSAGI.                                                    | CLIMA GRANDE FRIO                             | DIRECCION ASISTIDA VARIABLE                        |
| CENTR. LOCK SYSTEM DRIVER + PASS.                                                    | CLIMA GRANDE FREDDO                           | STERZO CON SERVO COMMANDO VARIAZ.                  |
| CIERRE DE PUERTAS CENTRAL (CONDUCTOR + PASS.)                                        |                                               | · · · · · · · · · · · · · · · · · · ·              |
| CHIUSURA CENTRALIZZATA DELLE PORTE (GUIDATORE + PASS.)                               | CLIMAT TRES CHAUD                             | EMPATTEMENT COURT                                  |
|                                                                                      | TROPISCBE LAENDER.                            | RADSTAND - KURZ                                    |
| CHAUFFAGE                                                                            | HOT CLIMATE                                   | WHEELBASE - SHORT                                  |
| HEIZGERAT                                                                            | CLIMA ISIMO CALIENTE CLIMA GRANDE CALORE      | BATALLA - CORTO                                    |
| HEATER                                                                               | CEINIA GRANDE CALORE                          | PASSO - CORTO                                      |
| CALEFACCION                                                                          | CLIMATISEUR                                   | CARDATTCAACAUT LONG                                |
| RISCALDATORE                                                                         | HEIZUNGSANLAGE                                | EMPATTEMENT LONG                                   |
|                                                                                      | HEATER                                        | RADSTAIAD - LANGUE<br>WHEELBASE - LENGTH           |
| CEINTURE DE SÉCURITÉ ARRIERE A ENROULEUR                                             | CLIMATIZZADOR                                 | BATALLA : LONG.                                    |
| AUFROLLGURT HINTEN                                                                   | CLIMATISATORE                                 | PASSO - LUNGHE.                                    |
| REAR INERTIA-REEL SAFETY BELT                                                        |                                               | TASSO ESTABLE                                      |
| CINTURON SEGUR. TRAS CON ENROL.                                                      | CHAUSFAGE CONPLÉMENTAIRE                      | ESSURE-VITRE INTERMITTANT                          |
| CINTURA POSTERIORE - ARROTOLATORE AUTOMATICO                                         | ZUSATZHEIZUNG                                 | SCHEIBENWISCHER MIT INTERVALL                      |
|                                                                                      | ADDITIONAL HEATING                            | INTERMITIENT WINDOW WIPER                          |
| CEINTURE DE SÉCURITÉ ARRIERE STAT.                                                   | CALENTAMIENTO COMPLEMENTARIO                  | LIMPIAPARABRISAS INTERMITENTE                      |
| SICHERHEITSGURT                                                                      | RISCALDATORE COMPLEMENT.                      | TERGICRISTALLO - INTERMIT.                         |
| REAR STATIC SAFETY BELT                                                              |                                               |                                                    |
| CINTURON SEGUR. TRAS. ESTATICO CINTURA POSTERIORE FISSA.                             | COLONNE DE DIRECTION RÉGLABLE                 | ESSUIE-VITRE AVANT                                 |
| GINTONA POSTENIONE PISSA.                                                            | VERSTELLBARE LENKSAULL                        | SCHEIBENWISCHER VORN                               |
| CEINTURE ABDOMINALE AVEC ENROULEUR                                                   | ADJUSTABLE STEERING COLUMN                    | FRONT WINDOW WIPER                                 |
| GURTE MIT AUFROLLER                                                                  | COLUMNA DEL VOLANTE REGULANDO                 | LIMPIAPARABRISAS DELANTERAS                        |
| INERTIA REEL LAP BELT                                                                | TUBO PER ALBERO COMMANDO STERZO - REGOLAZIONE | TERGICRISTALLO ANTERIORE                           |
| CON ENROLL. Y CINTURON ABDOMIN.                                                      | CHAUSTANTS                                    |                                                    |
| CINTURA ABDOMINALE - ARROTOLATORE AUTOMATICO                                         | CHAUFFANTE                                    | ESSUIE-VITRE ARRIERE                               |
|                                                                                      | HEIZBAR                                       | SCHEIBENWISCHER HINTEN                             |
| CEINTURE DE SECURITE AVANT STAT.                                                     | HEATING<br>CALENTAMIENTO                      | REAR WINDOW WIPER                                  |
| STATIKGURT VORN                                                                      | RISCALDAMENTO                                 | LIMPIA LUNETA TRASERA<br>TERGICRISTALLO POSTERIORE |
| FRONT STATIC SAFETY BELT                                                             | THOUSED AIMENTO                               | TENGIONISTALLO POSTERIORE                          |
| ARROLLAR, CINTURON ABDOMINAL                                                         | CLAIR                                         | EMBRAYAGE STANDARD                                 |
| CINTURA ANTERIORE FISSA.                                                             | KLAR                                          | STANDARD KUPPLUNG                                  |
| OCINITIUS CARRIED                                                                    | CLEAR                                         | STANDARD CLUTCH                                    |
| CEINTURES PASSIVES                                                                   | CLARO                                         | EMBRAGUE STANDARD                                  |
| GURTEL PASSIV.                                                                       | CHIARO                                        | FRIZIONE STAND.                                    |
| PASSIVE SAFETY BELT                                                                  |                                               |                                                    |
| CINTURON PASSIVE CINTURA PASSIVA                                                     | DISQUES VENTILÉS                              | EMBRAYAGE AUTOMATIQUE                              |
| ONTIONAL AGGIVA                                                                      | BREMSSCHEIBE BELUEFTET                        | AUTOMAT, KUPPLUNG                                  |
|                                                                                      | VENTILATED DISC                               | AUTOMATIC CLUTCH                                   |
|                                                                                      | DISCO VENTILADO                               | EMBRAGUE AUTOMATICA                                |
|                                                                                      | DISCO VENTILE                                 | FRIZIONE AUTOMATICO                                |
|                                                                                      |                                               |                                                    |