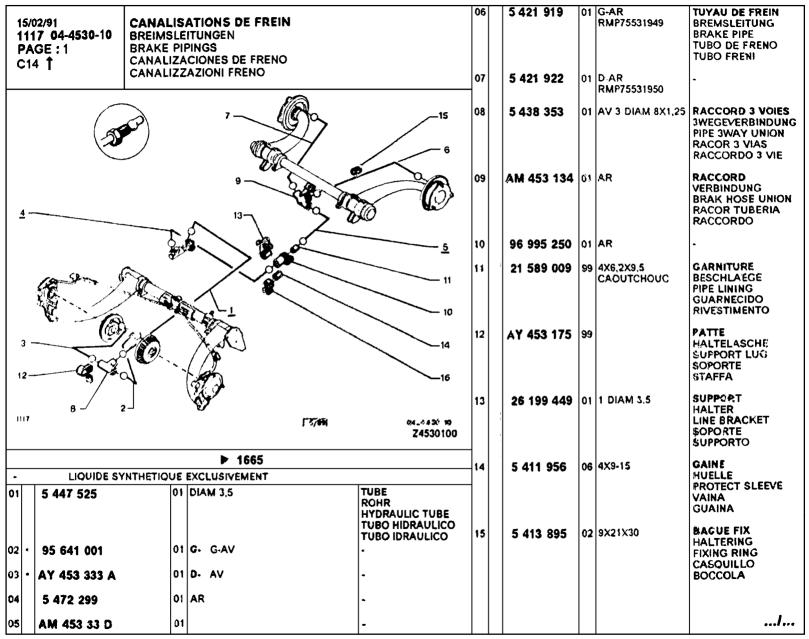

| ETRIER DE FREIN<br>BREMSSATTEL<br>BRAKE CALIPER<br>CALIPER FRENO<br>PINZA DEL FRENO | 11     | 95 578 349         | 02 | DIAM 10X1,00-22<br>RMP 75485818 DEO-7941401043 | CALA DE CALIPER<br>SPESSORE PINZA<br>VIS DE PURGE<br>ENTLUEFTSCHRAUB<br>DRAIN SCREW       |
| 02       | 95 599                                            | 322       | 0                           | 2 AV-DIAM 244                                                                                                                                 | DISQUE<br>SCHEIBE<br>BRAKE DISC<br>DISCO DE FRENO<br>DISCO                          |        | 95 578 352         | 02 | TH 8X25<br>RMP 75468367 DEO-7941401043         | TORNILLO PURGA<br>VITE SPURGO                                                             |

















| 11<br>  P/ | /02/91<br>17 04-4535-20<br>AGE: 1<br>12 ↓ | TANDEM-I<br>TANDEM I<br>BOMBA P | CYLINDRE TANDEM - RESE<br>HAUPTBREMSZCYLINDER BE<br>MASTER CYLINDER- TANK<br>PRINCIPAL TANDEM - DEPOSI<br>MAESTRO TANDEM - SERBA | HAELTER<br>TO                                                      | 03        | 75 491 744<br>75 486 303 |       | "NIVOCODE"  DIAM 28,5X46 - E 1,5 | BOUCHON<br>STOPFEN<br>RESERVOIR CAP<br>TAPON DEPOSITO<br>TAPPO<br>JOINT<br>DICHTUNG |
|------------|-------------------------------------------|---------------------------------|----------------------------------------------------------------------------------------------------------------------------------|--------------------------------------------------------------------|-----------|-------------------------