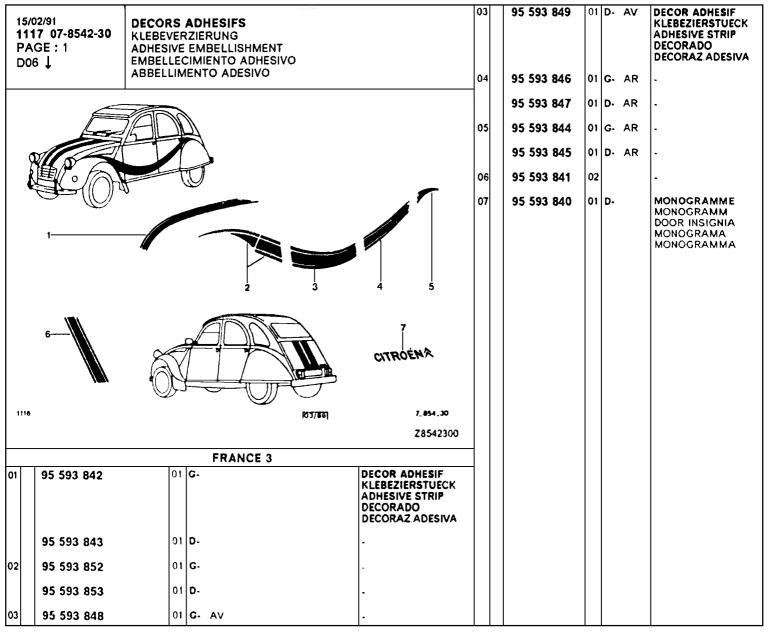

#### PIECES D'ORIGINE A 01

ORIGINAL-TEILE GENUINE PARTS PIEZAS DE ORIGEM RICAMBI ORIGINALI 2 CV. 07/79

MIC 01117 Edition 03/91