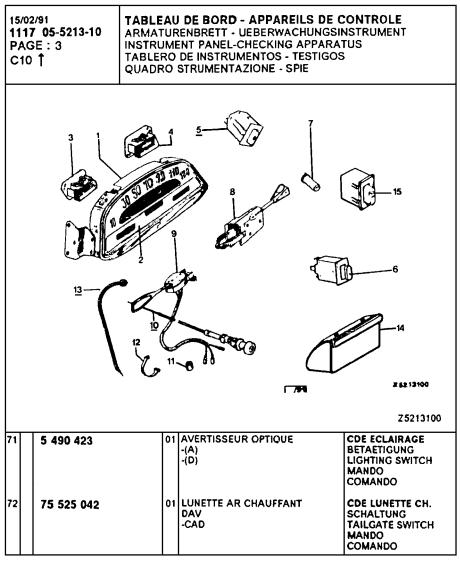

#### PIECES D'ORIGINE A 01

ORIGINAL-TEILE GENUINE PARTS PIEZAS DE ORIGEM RICAMBI ORIGINALI 2 CV. 07/79

MIC 01117 Edition 03/91