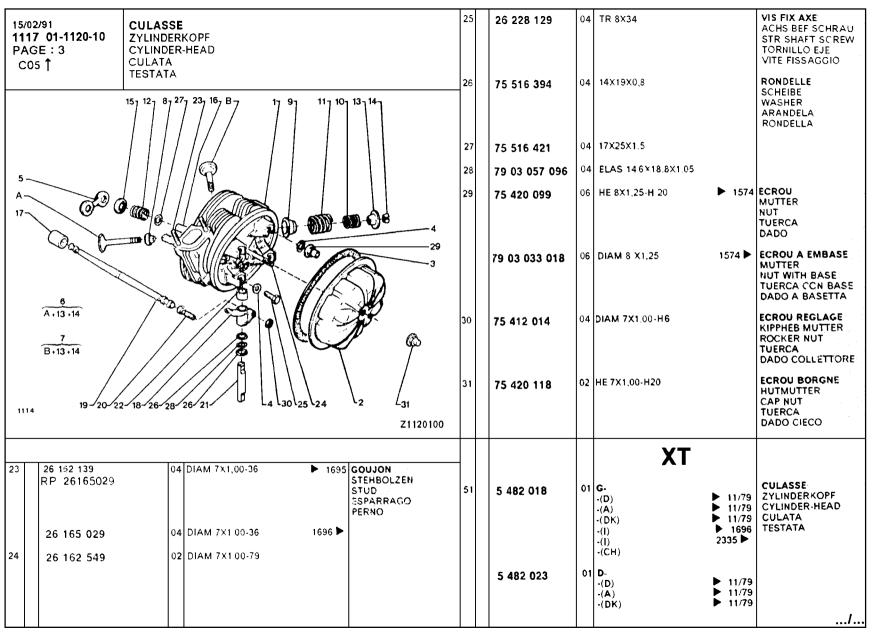

|  |  |
|                                                                                                                                                                             | 5 412 403                         | (                                                                                                                                | 1 REP A 06/635 - 1<br>-(D)<br>-(A)<br>-(DK)<br>-(I)<br>-(I)<br>-(CH)<br>RMP DEO 2-7547 | <ul> <li>11/79</li> <li>11/79</li> <li>11/79</li> <li>1895</li> <li>2335</li> </ul> |                                                                                           |     |    |                                         |       |                  |                                                                       |  |  |















| 15/02/91<br>1117 01-1212-10<br>PAGE: 2<br>C10 ↑ | VILEBREQUIN - ARBRE A CAMES MOTORGEHAEUSE - BEFESTIGUNG CYLINDER BLOCK - SECURING BLOQUE MOTOR - SUJECION MONOBLOCCO - FISSAGIO |                                                            | 11         | 5 490 326<br>75 490 327 |           | DIAM 74 - E 3,4                                                  | SEGMENT SUP KOLBENRING OBEN PISTON TOP RING SEGMENTO COMPRE SEGMENTO SUP SEGMENT REFOUL. |
|-------------------------------------------------|---------------------------------------------------------------------------------------------------------------------------------|------------------------------------------------------------|------------|-------------------------|-----------|---------------------------------------------