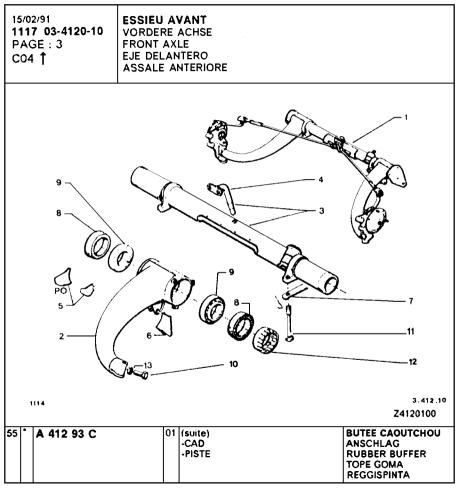

| P. 884 655 |         |               | BRACCIO ANTERIO                              |    |           |                        |                   |                                                           | DADO A SPINA                                                                 |
|                |                                                                                                              | 5 504 938  | 01      | 1 D-          | -                                            |    |           |                        |                   |                                                           | 1                                                                            |













|    | 17<br>(GI | <b>03-4229-10</b><br>≣ : 1 | ESSIEU A<br>HINTERE A<br>REAR AXL<br>EJE TRAS<br>ASSALE P | ACHSE<br>E  |        |                                                                     | 03 |   | A 412 93 A<br>A 412 93 | 01 |                   | BUTEE D'APPUI<br>ANSCHLAGSTUECK<br>REST STOP<br>TOPE DE APOYO<br>REGGISPINTA   |
|----|-----------|----------------------------|-----------------------------------------------------------|-------------|--------|---------------------------------------------------------------------|----|---|------------------------|----|-------------------|--------------------------------------------------------------------------------|
|    | ``        |                            |                                                           |