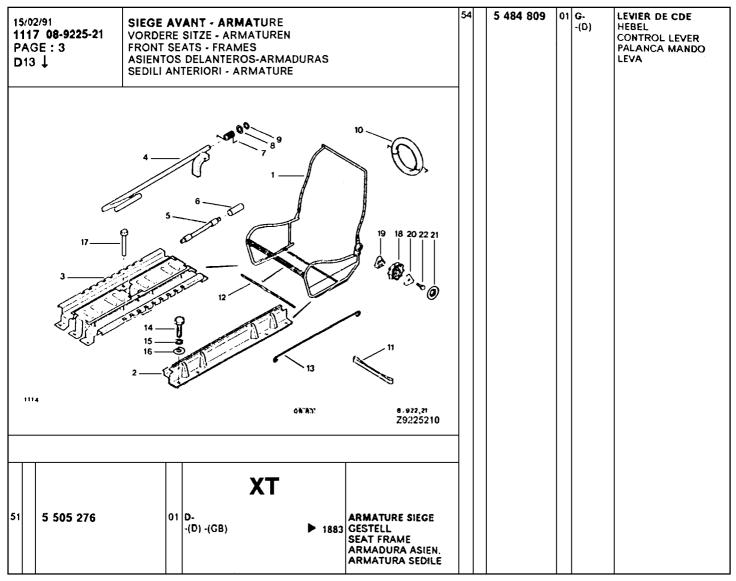

|                               | GARNITURE<br>BEZUC<br>BENCH LINING<br>GUARNECIDO<br>RIVESTIMENTO                    |
|          | 95 612 635 FLV                                              | 01                             | TEP JEAN'S<br>-SPECIALE                                                              | 3157 ▶ 3604                   | -                                                                                   |
|          | 95 640 163 LV                                               | 01                             | TEP JEAN'S<br>-SPECIALE                                                              | 3605 ▶                        | COIFFE DOSSIER<br>BEZUG R-LEHNE<br>SQUAB COVER<br>FUNDA RESPALDO<br>FODERA SCHIENAL |



















| 11<br>  P/ | //02/91<br>17 08-9348-13<br>AGE: 1 | HINTERE<br>REAR BE<br>BANQUE | TTE ARRIERE - GA<br>SITZBANKE UND BE<br>NCH SEATS AND TR<br>TA TRASERA Y GUA<br>TE POST, E RIVESTI | ZUEGE<br>IMMINGS<br>RNECIDOS |                                                                  | 01 | 95 500 736 FXX<br>95 612 641 FLV |     |                              |        | GARNITURE<br>BEZUG<br>BENCH LINING<br>GUARNECIDO<br>RIVESTIMENTO      |
|------------|------------------------------------|------------------------------|----------------------------------------------------------------------------------------------------|------------------------------|------------------------------------------------------------------|----|----------------------------------|-----|-----------------------