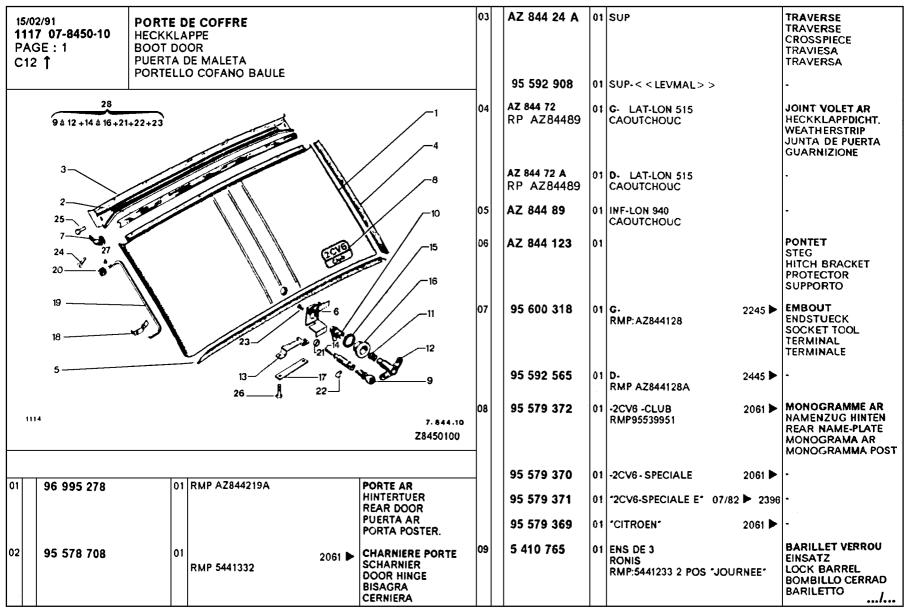

5 403 073                                    | 01 AR                                                                                                            | ENS DE PLANCHER BODENBLECH FLOOR ASSY CONJUNTO PISOS INS PIANALE   | 0 | A 831 82 A<br>A 831 87               | 01 | D.<br>G. LAT         |                                                                                         |
| 96 995 274                                      | 01 AR                                                                                                            | PANNEAU AR HECKBLECH HINT. REAR PANEL PANEL TRASERO PANNELLO POST. | 1 | A 831 87 A<br>A 831 93<br>A 831 93 A | 01 | D. LAT G. EXT D. EXT | -<br> -<br> /                                                                           |







































| 15/02/91<br>1117 07-8542-40<br>PAGE: 1<br>D05 ↓ | DECORS ADHESIFS KLEBEVERZIERUNG ADHESIVE EMBELLISHMENT EMBELLECIMIENTO ADHESIVO ABBELLIMENTO ADESIVO | 0                                       | 02 | 95 613 559            |    |    | AV-1POS | DECOR ADHESIF KLEBEZIERSTUECK ADHESIVE STRIP DECORADO DECORAZ.ADESIVA |
|-------------------------------------------------|------------------------------------------------------------------------------------------------------|-----------------------------------------|----|-----------------------|----|----|---------|-----------------------------------------------------------------------|
|                                                 |