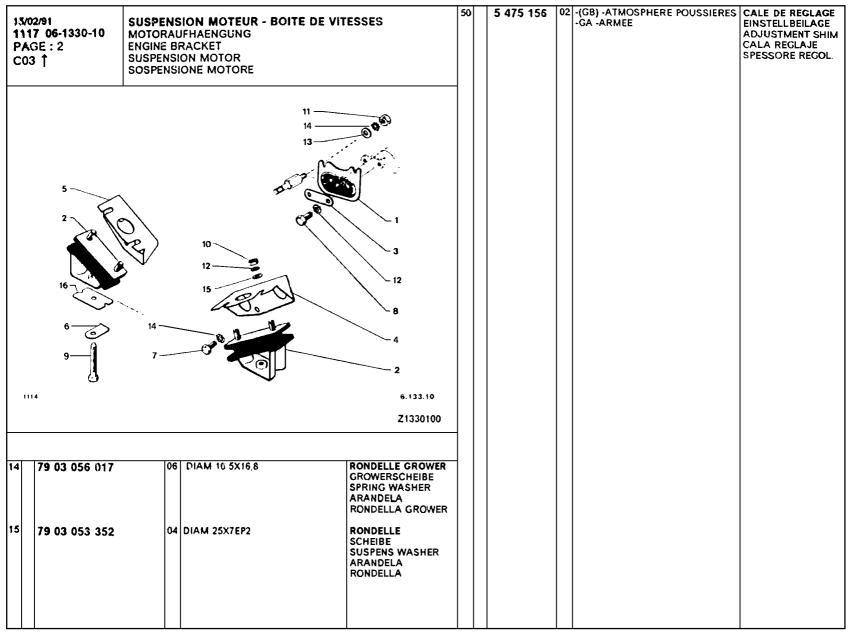

         FREINS AVANT EN SORTIE DE BOITE DE VITESSES
         VORDERE BREMSEN AM GETRIEBEAUSTRITT
         FRONT BRAKES ON GEARBOX DRIVING END
         FRENOS DELANTEROS EN LA SALIDA DE CAJA VELOCIDADES
         FRENI ANTERIORI NELLA USCITA SCATOLA CAMBIO
          - A TAMEOURS ▶ 6/81 · A DISQUES 6 81 ▶
           TROMMELAUSFUEHRUNG ▶ 6.81 SCHEIBENAUSFEEHRUNG 6.81 >
          - DRUM MODEL ▶ 6/81 - DISC MODEL 6 81 ▶
          - DE TAMBORES > 6/81 - DE DISCOS 6/81>
           A TAMBURI ▶ 6/81 - A DISCHI 6/81 ▶
         FREINS A TAMBOURS SUR ROUES ARRIERE
         TROMMELBREMSEN AN HINTERRAFDERN
         DRUM BRAKES ON REAR WHEELS
         FRENOS DE TAMBORES SOBRE RUEDAS TRAS.
         FRENI A TAMBURI SULLE RUOTE POST.
```