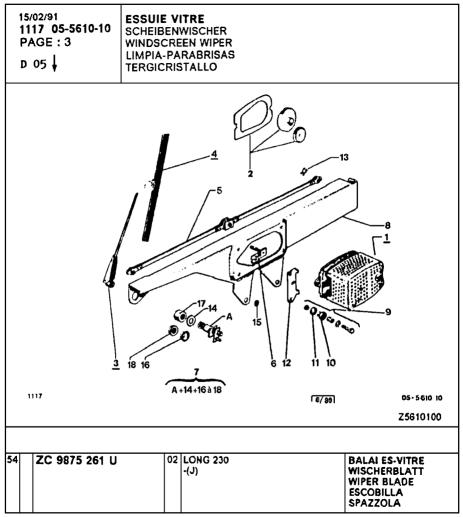

DÉSIGNATION DES TYPES DE VÉHICULES

1117

| 1117     | SYMBOLES UTILISÉS DANS LE TEXTE | "IN"   | INCOLORE<br>FARBLOS | vi   | VIOLET                           |
|----------|---------------------------------|--------|---------------------|------|----------------------------------|
|          | ZEICHENERKLAERUNG               |        | COLOURLESS          |      | VIOLET                           |
|          | SYMBOLS USED IN THE TEXT        |        | INCOLORO            |      | VIOLETTA                         |
| 1 4 02 4 |                                 |        | INCOLORE            |      | VIOLA                            |
| A-03     | LEYENDA DE LOS SIMBOLOS         |        |                     |      |                                  |
|          | PROSPETTO DEI SIMBOLI           |        | JAUNE               | l a  | AMPERE                           |
|          |                                 | `      | GELB                | "    | AMPERE                           |
|          |                                 |        | YELLOW              |      | AMPERE                           |
| ▶ 2/86   | JUSQUE (VOIR NOTA)              |        | AMARILLO            |      | AMPERIO                          |
|          | BIS (SIEHE ANMERKUNG)           |        | GIALLO              |      | AMPERE                           |
| ▶ 3523   | UNTIL (SEE NOTE)                |        |                     |      | And the                          |
|          | HASTA (VER NOTA)                | ··N*·· | MARRON              | ADM  | ADMISSION                        |
|          | FINO A (VEDERE NOTA)            | 17.    | BRAUN               | ADW  |                                  |
|          | FINO A IVEDENE NOTA!            |        | CHESTNUT            |      | EINLASS                          |
| 0.00     | DEDUKC WORD NOTAL               |        | MARRON              |      | INLET                            |
| 2/86 ▶   | DEPUIS (VOIR NOTA)              |        | MARRONE             |      | ADMISION                         |
| 3524 ▶   | AB (SIEHE ANMERKUNG)            | 1      | WALLACIA            |      | ASPIRAZIONE                      |
|          | SINCE (SEE NOTE)                |        | *********           |      |                                  |
|          | DESIDE (VEP NOTA)               | "MV"   | MAUVE               | AH   | AMPERE HEURES                    |
|          | DA (VEDERE NOTA)                | 1      | MALVENFARBIG        |      | AMPERE STUNDE                    |
| 1        |                                 |        | MALLOW              |      | AMPERE HOUR                      |
| 1 FOS    | PREMIERE - DEUXIEME POSSIBILITÉ |        | COLOR DE MALVA      |      | AMPERIO HORA                     |
|          | ERSTE - ZWEITE AUSFUEHRUNG      | 1      | COLORE MALVA        |      | AMPERE CRA                       |
|          | FIRST - SECOND POSSIBILITY      | 1 .    |                     |      |                                  |
|          | PRIMERA - SEGUNDA POSIBILIDAD   | "N"    | NOIR                | AR   | ARRIERE                          |
|          | PRIMA - SECONDA POSSIBILITA     |        | SCHWARZ             |      | HINTEN                           |
|          |                                 |        | BLACK               |      | REAR                             |
| 1E - 2E  | PREMIERE - DEUXIEME VITESSE     |        | NEGRO -             |      | ATRAS                            |
|          | ERSTER - ZWEITER GANG           |        | NERO ·              |      | POSTERIORE                       |
|          | FIRST - SECOND GEAR             |        |                     |      |                                  |
|          | PRIMERA - SEGUNDA MARCHA        | "NA"   | NATUREL             | l av | AVANT                            |
|          | PRIMA - SECONDA MARCIA          |        | NATURFARBIG         | 1    | VORN                             |
|          |                                 |        | NATURAL             |      | FRONT                            |
| 2 PURTAR | 2 PORTES ARRIERE                |        | NATURAL             |      | DELANTÉ                          |
|          | 2 HINTERE TUEREN                |        | NATURALE            |      | ANTERIORE                        |
|          | 2 REAR DOORS                    |        |                     |      |                                  |
|          | 2 PUERTAS TRASERAS              | "OR"   | ORANGE              | BV   | BOITE DE VITESSES                |
|          | 2 PORTE POSTERIORI              | "      | ORANGE              | "    | GETRIEBE                         |
|          |                                 |        | ORANGE              |      | GEARBOX                          |
|          | BLANC                           |        | ANARAMJADO          |      | CAJA DE VELOCIDADES              |
| 1        | WEISS                           | 1      | ARANCIONE           |      | SCATOLA CAMBIO                   |
|          | WHITE                           | 1      |                     |      |                                  |
|          | BLANCO                          | R      | ROUGE               | BV A | BOITE DE VITESSES AUTOMATIQUE    |
|          | BIANCO                          | "      | ROT                 | 64 4 | AUTOMATISCHES GETRIEBE           |
|          |                                 | 1      | RED                 |      | AUTOMATIC GEARBOX                |
| BL       | BLFU                            | 1      | ROJO                |      | CAJA DE VELOCIDADES AUTOMATICA   |
| "        | BLAU                            |        | ROSSO               |      | SCATOLA CAMBIO AUTOMATICA        |
|          | BLUE                            | 1      |                     |      | JONIOLA CAMOIO AUTOMATICA        |
|          | AZUL                            | - RO"  | ROSE                | BVM  | BOITE DE VITESSES MÉCANIQUE      |
|          | BLU                             | ""     | 15.5                | DVM  |                                  |
|          |                                 |        | ROSENFARBEN         |      | GETRIEBE (MECHANISCHE SCHALTUNG) |
|          | GRIS                            |        | PINK                |      | GEARBOX MANUAL CONTROLI          |
| Ι "      |                                 | 1      | ROSA                |      | CAJA DE VELOCIDADES (MECANICA)   |
|          | GRAÜ                            | 1      | ROSA                |      | SCATOLA CAMBIO (MECCANICA)       |
|          | GREY                            |        |                     |      |                                  |
|          | GRIS                            | v      | VERT                | C    | COUPLE                           |
|          | GRIGIO                          | 1      | GRUEN               |      | SATZ VON 2 ZAHNRAEDERN           |
|          |                                 |        | GREEN               |      | TWO-GEAR SET                     |
|          |                                 | 1      | VERDE               |      | GRUPO                            |
|          |                                 | 1      | VERDE               |      | COPPIA                           |
|          |                                 |        |                     |      | 1                                |

|        |                                         |      |                                     | ı     |                                     |
|--------|-----------------------------------------|------|-------------------------------------|-------|-------------------------------------|
|        | ,                                       | co   | RONDELLE "CONTACT"                  | ÉLAS  | RONDELLE ÉLASTIQUE                  |
| 1117   | SYMBOLES UTILISÉS DANS LE TEXTE (Suite) |      | GERIFFELTE SCHEIBE                  |       | FEDERSCHEIBE                        |
|        | ZEICHENERKLAERUNG (Forts.)              |      | SHAKE-PROOF WASHER                  |       | FLEXIBLE WASHER                     |
|        | SYMBOLS USED IN THE TEXT (Cont.)        |      | ARANDELA ESTRELLADA                 |       | ARANDELA ELASTICA                   |
| A-04 t | LEYENDA DE LOS SIMBOLOS (Cont.)         |      | RONDELLA STRIATA                    |       | RONDELLA ELASTICA                   |
| 4-04   | PROSPETTO DE: SIMBOLI (Cont.)           |      |                                     |       |                                     |
|        | PROSPETTO DEL SIMIBIDEI (CONC.)         | COF  | VIS COLONNETTE                      | ENS   | ENSEMBLE                            |
|        |                                         |      | STUTZSCHRAUBE                       |       | SATZTEILE                           |
|        |                                         |      | SHOULDERED SCREW                    |       | PARTS SET                           |
| CAD    | DIRECTION A DROITE                      |      | TORNILLO COLUMNILLA                 |       | CONJUNTO                            |
|        | RECHTSLENKUNG                           |      | VITE COLONNETTA                     |       | INSIEME                             |
|        | RIGHT HAND STEERING                     | 00   | DO VIDELLE COANTÉE                  | ·     |                                     |
|        | DIRECCION A DERECHA GUIDA A DESTRA      | CR   | RONDELLE CRANTÉE                    | ENT   | ENTRAXE                             |
|        | GOIDA A DESTRA                          |      | VERZAHNTE SCHEIBE<br>TOOTHED WASHER |       | ACHSABSTAND                         |
| CAG    | DIRECTION A GAUCHE                      |      | ARANDELA DENTADA                    |       | DISTANCE BETWEEN CENTRES ENTRE EJES |
| CAG    | LINKSLENKUNG                            |      | RONDELLA DENTATA                    |       | INTERASSE                           |
|        | LEFT HAND STEERING                      |      |                                     |       |                                     |
|        | DIRECCION A IZQUIERDA                   | CU   | CUIVRE                              | EXT   | EXTÉRIEUR                           |
|        | GUIDA A SINISTRA                        |      | KUPPER                              |       | AUSSENSEITE                         |
|        |                                         |      | COPPER                              |       | EXTERNAL                            |
| CAGE   | ÉCROU EN CAGE                           |      | COBRE                               |       | EXTERIORE                           |
|        | KAEFIGMUTTER                            |      | RAME                                |       | ESTERNO                             |
|        | CAGE NUT                                |      |                                     |       |                                     |
|        | TUERCA EN CAJILLA                       | D    | COTÉ DROIT                          | FHC   | TÊTE FRAISÉE A 6 PANS CREUX         |
|        | DADO IN GABBIA                          |      | RECHTE SEITE                        |       | INBUSSCHRAUBE MIT FRAESKOPF         |
|        |                                         |      | RIGHT HAND SIDE                     |       | COUNTERSUNK HEAD WITH HEX. GROOVE   |
| CAN    | CANNELURES                              |      | LADO DERECHO                        |       | CABEZA AVELLANADA HUECO HEXAGONAL   |
|        | NUTEN                                   |      | LATO DESTRO                         |       | TESTATA SVASATA A INCAVO ESAGONALE  |
|        | SPLINES<br>RANURAS                      | DENT | BONTO OU DENTELLIDEO                | _     | and account                         |
|        | SCANALATURE                             | DENT | DENTS OU DENTELURES                 | G     | COTÉ GAUCHE                         |
|        | SCANALATORE                             |      | ZAHNE ODER ZACKEN                   |       | LINKE SEITE                         |
| cc     | CAOUTCHOUC                              |      | TEETH OR NOTCHES DIENTES O ESTRIAS  |       | LEFT HAND SIDE                      |
|        | GUMMI                                   |      | DENTES O ESTRIAS                    |       | LATO SINISTRO                       |
|        | RUBBER                                  |      | Delivir & String                    |       | EATO SIMISTINO                      |
|        | CAUCHO                                  | DEO  | DEMANDER EN OUTRE                   | GLACE | VERSION AVEC GLACE                  |
|        | GOMMA                                   |      | DAZU                                | JEAGE | AUSFUEHRUNG MIT SEITLICHEN FENSTERN |
|        |                                         |      | ORDER IN ADDITION                   |       | EQUIPMENT WITH GLAZED SIDE PANELS   |
| CDE    | COMMANDE                                |      | PEDIR ADEMAS                        |       | VERSION CON CRISTALES LATERALES     |
|        | BETAETIGUNG                             |      | RICHIEDERE INOLTRE                  |       | VERSIONE A CRISTALLI LATERAL!       |
|        | CONTROL                                 |      |                                     |       |                                     |
|        | MANDO                                   | DIAM | DIAMETRE                            | GW    | RONDELLE GROWER                     |
|        | CGMANDO                                 |      | DURCHMESSER                         |       | FEDERRING                           |
| CENT   | CENTRAL                                 |      | DIAMETER                            |       | GROWER RING                         |
| CENT   | CENTRAL<br>MITTLER                      |      | DIAMETRO DIAMETRO                   |       | ARANDELA GROWER RONDELLA GROWER     |
|        | CENTRAL                                 |      | SAMINE LINU                         |       | NONUCCEA GROWER                     |
|        | CENTRAL                                 | £    | ÉPAISSEUR                           | н     | HAUTEUR                             |
|        | CENTRALE                                | _    | STAERKE                             | "     | HOEHE                               |
|        |                                         |      | THICKNESS                           |       | HEIGHT                              |
| CHC    | VIS TETE 6 PANS CREUX                   |      | ESPESOR                             |       | ALTURA                              |
|        | INBUSSCHRAUBE                           |      | SPESSORE                            |       | ALTEZZA                             |
|        | SCREW WITH HEXAGON GROOVE               |      |                                     |       |                                     |
|        | TORNILLO CABEZA HUECA HEXAGONAL         | ĖCH  | ÉCHAPPEMENT                         | нс    | VIS SANS TÊTE A 6 PANS CREUX        |
|        | VITE A TESTA A INCAVO ESAGONALE         |      | AUSLASS                             |       | INBUSSCHRAUBE OHNE KOPF             |
|        |                                         |      | EXHAUS                              |       | HEX. GROOVE SCREW W O HEAD          |
|        |                                         |      | ESCAPE                              |       | TORNILLO DE HUECO HEX. SIN CABEZA   |
|        |                                         |      | SCARICO                             |       | VITE A INCAVO ESAG, SENZA TESTA     |
|        |                                         |      | L                                   | l     |                                     |

|           |                                         | 1.44     | LABOSUS                      |      | projec                              |
|-----------|-----------------------------------------|----------|------------------------------|------|-------------------------------------|
|           | SYMBOLES UTILISÉS DANS LE TEXTE (Suite) | LAK      | LARGEUR                      | REP  | REPÈRE                              |
| 1117      | 21WROTE2 OTIFI2E2 DAMS TE LEVIE (20116) |          | GREITE                       |      | MARKIERUNG                          |
|           | ZEICHENERKLAERUNG (Forts.)              |          | WIDTH                        |      | MARKING                             |
|           |                                         |          | ANCHURA                      |      | MARCO                               |
| A         | SYMBOLS USED IN THE TEXT (Cont.)        |          | LARGHEZZA                    |      | SEGNO                               |
| A-05 T    | LEYENDA DE LOS SIMBOLOS (Cont.)         |          |                              |      | 350,40                              |
| H 00      | PROSPETTO DEI SIMBOLI (Cont.)           |          | 1.477041                     |      |                                     |
|           | PROSPETTO DEI SIMBOLI (COIIC.)          | LAT      | LATÉRAL                      | RMP  | REMPLACE MODELE PRECEDENT           |
|           |                                         |          | SEITLICH                     |      | ERSETZT DIE FRUEHEPEN AUSFUEHRUNGEN |
|           |                                         | 1        | LATERAL                      |      | REPLACES PREVIOUS MODELS            |
|           |                                         |          | LATERAL                      |      | REEMPLAZA LOS MODELOS PRECEDENTES   |
| HE        | HEXAGONAL                               |          |                              |      |                                     |
|           | SECHSKANT                               |          | LATERALE                     |      | SOSTITUISCE I MODELLI PRECEDENTI    |
|           | HEXAGONAL                               |          |                              |      |                                     |
|           | EXAGONAL                                | LON      | LONGUEUR                     | l RP | REMPLACÉ PAR                        |
|           |                                         |          | LAENGE                       |      | ERSETZT DURCH                       |
|           | ESAGONALE                               |          | LENGHT                       |      |                                     |
|           |                                         |          |                              |      | SUPERSEDED BY                       |
| HEF       | ÉCROU AUTO-FREINE                       |          | LONGITUD                     |      | REEMPLAZADO POR                     |
|           | SELBSTSICHERNDE MUTTER                  |          | LUNGHEZZA                    | I    | SOSTITUITO DA                       |
|           |                                         |          |                              | 1    |                                     |
|           | SELF LOCKING NUT                        | M. AR    | MARCHE ARRIÈRE               | SAUF | EXCEPTÉ                             |
|           | TUERCA AUTOFRENADA                      | "". ^"   |                              | JAU  | =                                   |
|           | DADO AUTOFRENATO                        |          | RUECKWAERTISGANG             | I    | MIT AUSNAHME                        |
|           |                                         |          | REVERSE                      | 1    | EXCEPT                              |
| HEK       | ÉCROU CRÉNELÉ                           |          | MARCHA ATRAS                 | 1    | EXCEPTO'                            |
| nex       |                                         |          | RETROMARCIA                  | I    | SALVO                               |
|           | KRONENMUTTER                            |          |                              |      |                                     |
|           | CASTELLATED NUT                         |          | ALE COLUMNICACINA DI LIC     |      |                                     |
|           | TUERCA ALMENADA                         | NFP      | NE FOURNISSONS PLUS          | SUP  | SUPÉRIEUR                           |
|           | DADO A CORONA                           |          | NICHT MEHR LIEFERBAR         |      | OPEN                                |
|           |                                         |          | NO LONGER SUPPLIED           |      | UPPER                               |
| 115440    | fonou a respect                         |          | NO FABRICAMOS MAS            |      | SUPERIOR                            |
| HEMB      | ÉCROU A EMBASE                          |          | NON PIU FORNITO              |      | SUPERIORE                           |
|           | MUTTER M. BREITER ANLAUFFLAECHE         |          | NON FIG FORNITO              |      | SUPERIORE                           |
|           | NUT WITH LARGE BASE                     |          |                              |      |                                     |
|           | TUERCA CCN BASILLA                      | OPTION   | OPTION                       | l TA | TARAUDEUSE                          |
|           | DADO A BASETTA                          |          | WAHLWEISE                    |      | BLECHSCHRAUBE                       |
|           | DADO A DASETTA                          |          | OPTIONAL                     |      | THREAD CUTTER SCREW                 |
|           | <b>1</b>                                |          |                              |      |                                     |
| HERI      | ÉCROU HE AVEC RONDELLE IMPERDABLE       |          | OPCION                       |      | TERRAJANTE                          |
|           | MUTTER MIT SCHEIBE                      |          | OPZIONE                      |      | FILETTANTE                          |
|           | NUT WITH WASHER                         |          |                              |      |                                     |
|           | TUERCA CON APANDELA IMPERDIBLE          | PORCOU   | MONTAGE PORTE COULISSANTE    | TCA  | VIS A TÊTE CARRÉE                   |
|           | DADO CON RONDELLA IMPERDIBLE            |          | EINBAU SCHEIBETUFR           | ''   | VIERKANTKOPFSCHRAUBE                |
|           | DADO CON RONDELLA IMPERDIBILE           |          |                              |      |                                     |
|           |                                         |          | SLIDING DOOR EQUIPMENT       |      | SQUARE HEAD SCREW                   |
| INF       | INFÉRIEUR                               |          | MONTAJE PUERTA DESLIZANTE    |      | TORNILLO DE CABEZA CUADRADA         |
|           | UNTERN                                  |          | MONTAGGIO PORTIERA SLITTANTE | I    | VITE A TESTA QUADRATA               |
|           | LOWER                                   |          |                              | 1    |                                     |
|           |                                         | PORT LAT | PORTE LATÉRALE BATTANTE      | тсв  | TÊTE CYLINDRIQUE BOMBÉE             |
|           | INFERIOR                                | CONTENT  |                              | '08  |                                     |
|           | INFERIORE                               |          | TUER                         | 1    | GEWOELBTER ZYLINDERKOPF             |
|           |                                         |          | DOOR                         | 1    | ROUNCED CYLINDRICAL HEAD            |
| INT       | INTÉRIEUR                               |          | PUERTA                       | 1    | CABEZA CILINDRICA COMBADA           |
|           | INNEN                                   |          | PORTIERA                     | 1    | TESTATA CILINDRICA TONDA            |
|           |                                         |          |                              | 1    |                                     |
|           | INTERNAL                                | ۵ ا      | tonou cannt                  | 1    | TÊTE OVENDOIQUE EENDUS              |
|           | INTERIOR                                | a        | ÉCROU CARRÉ                  | TCF  | TÈTE CYLINDRIQUE FENDUS             |
|           | INTERNO                                 |          | VIERKANTMUTTER               | 1    | SPALTZYLINDERKOPF                   |
|           |                                         |          | SQUARE NUT                   | 1    | SLOTTED CYLINDRICAL HEAD            |
| INTM      | INTERMÉDIAIRE                           |          | TUERCA CUADRADA              | 1    | CABEZA CILINDRICA HENDIDA           |
| 114 1 141 |                                         |          | DADO QUADRA FO               | 1    | TESTA CILINDRICA TAGLIATA           |
|           | ZWISCHENGELEGEN                         |          | SADO GONDIATO                | I    | TEGIA GENERALIS TAGENTA             |
|           | INTERMEDIATE                            | l        |                              | I .  |                                     |
|           | INTERMEDIO                              | RAPVOL   | RAPPORT VOLUMÉTRIQUE         | TF   | TÈTE FRAISÉE                        |
|           | INTERMEDIO                              |          | VOLUMENVERHAELTNIS           | I    | FRAESKOPF                           |
|           | 1                                       |          | VOLUME RATIC                 | 1    | COUNTERSUNK HEAD                    |
|           |                                         |          | RELACION VOLUMETRICA         | I    | CABEZA AVELLANADA                   |
|           |                                         |          | RAPPORTO VOLUMETRICO         | 1    | TESTATA SVASATA                     |
|           |                                         |          | HATTONIO VOLUINEINICO        | I    | IESIMIN SYNSKIN                     |
|           |                                         | ı        |                              | I    | 1                                   |

| 1117<br>A-06 † | SYMBOLES UTILISÉS DANS LE TEXTE (Suite)  ZEICHENERKLAERUNG (Forts.)  SYMBOLS USED IN THE TEXT (Cont.)  LEYENDA DE LOS SIMBOLOS (Cont.)  PROSPETTO DEI SIMBOLI (Cont.) | ТРВ   | VIS BOMBÉE (POÉLIER) SCHRAUBE M. GEWOELBTEM KOPF SCREW WITH ROUNDED HEAD TORNILLO CABEZA COMBADA VITE A TESTA TONDA |
|----------------|-----------------------------------------------------------------------------------------------------------------------------------------------------------------------|-------|---------------------------------------------------------------------------------------------------------------------|
| TFB            | TÊTE FRAISÉE BOMBÉE<br>GEWOELBTER FRAESKOPF<br>ROUNDED COUNTERSUNK HEAD<br>CABEZA AYELLANADA COMBADA<br>TESTATA SVASATA TONDA                                         | TR TT | TÉTE RONDE RUNDKOPF ROUND HEAD CABEZA REDONDA TESTA TONDA  TOUS TYPES                                               |
| TH             | TÈTE HEXAGONALE<br>SECHSKANTKOPF<br>HEXAGONAL HEAD<br>CABEZA EXAGONAL<br>TESTATA ESAGONALE                                                                            | v     | ALLE TYPEN ALL TYPES TODOS TIPOS TUTTI TIPI                                                                         |
| тнемв          | VIS A EMBASE<br>SCHRAUBE MIT BREITEM KOPF<br>SCREW WITH LARGE HEAD<br>TORNILLO DE BASILLA<br>VITE A BASETTA                                                           | w     | VOLT VOLT VOLTIO VOLT                                                                                               |
| THRI           | VIS TH AVEC RONDELLE IMPERDABLE SCHRAUBE MIT SCHEIBE SCREW WITH WASHER TORNILLO CON ARANDELA IMPERDIBLE VITE CON RONDELLA IMPERDIBLE                                  | XT XT | WATT WATT VATIO WATT  MONTAGE EXPORT                                                                                |
| то             | JOINT TORIQUE RING DICHTUNG RING SEAL JUNTA TORICA GOMMINO                                                                                                            | NOTA  | EXPORT AUSFUEHRUNG EXPORT FITTING MONTAJE EXPORT MONTAGGIO ESPORT SUSPENSION VARIABLE                               |
| TÖLE           | VERSION SANS GLACE AUSFUEHRUNG OHNE SEITLICHE FENSTER EQUPMENT WITH UNGLAZED SIDE PANELS VERSION SIN CRISTALES LATERALES VERSIONE SENZA CRISTALL! LATERALI            | NOTA  | SUSPENSION HYDRACTIVE                                                                                               |