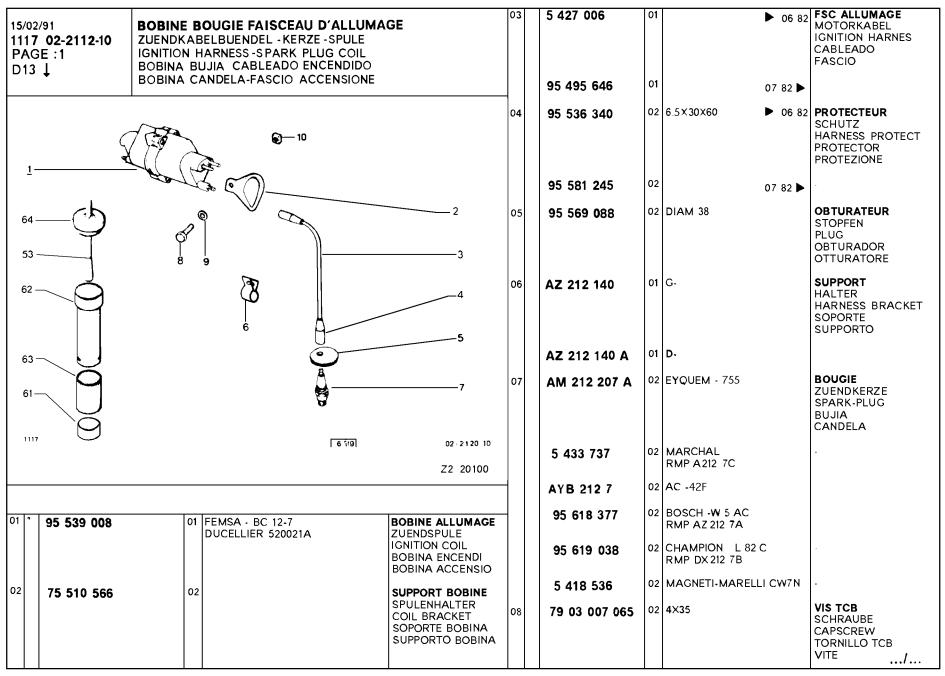

| 01 19708<br>-ATMOS                                                        | SPHERE POUSSIERES                      | -                                                                           | 10 | 75 523 566              | 01 | сс                     | RACCORD AIR EINLASSSCHLAUCH FILTER AIR HOSE MANGUITO AIRE RACCORDO       |



























|                         | 7<br>G | 0 <b>2</b> -8<br>≣ ; 1 | 320  | -20       | ALTERN<br>WECHSE<br>ALTERN<br>ALTERN<br>ALTERN | LST<br>ATC<br>ADC | TROMGENERATOR<br>DR<br>DR |               |                                                                         | 03                                                    | AY 9532 995 A<br>5 446 245                                             | 01                                                             | AV-15X25X11 | ROULEMENT LAGER ALTERNT BEARING RODAMIENTO CUSCINETTO  JEU DE PIECES                 |
|-------------------------|--------|------------------------|------|-----------|------------------------------------------------|-------------------|---------------------------|---------------|----------------------------