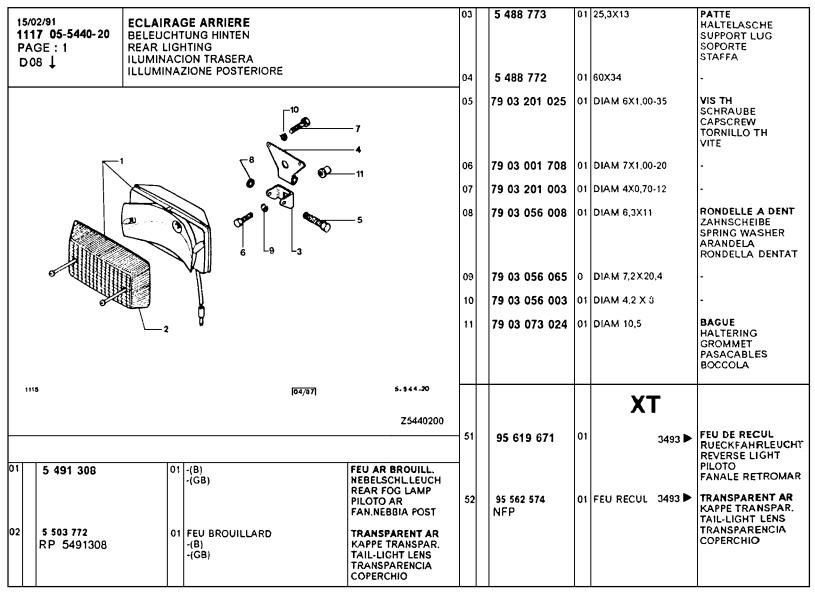

DÉSIGNATION DES TYPES DE VÉHICULES

1117

| 1117     | SYMBOLES UTILISÉS DANS LE TEXTE | "IN"   | INCOLORE<br>FARBLOS | vi   | VIOLET                           |
|----------|---------------------------------|--------|---------------------|------|----------------------------------|
|          | ZEICHENERKLAERUNG               |        | COLOURLESS          |      | VIOLET                           |
|          | SYMBOLS USED IN THE TEXT        |        | INCOLORO            |      | VIOLETTA                         |
| 1 4 02 4 |                                 |        | INCOLORE            |      | VIOLA                            |
| A-03     | LEYENDA DE LOS SIMBOLOS         |        |                     |      |                                  |
|          | PROSPETTO DEI SIMBOLI           |        | JAUNE               | l a  | AMPERE                           |
|          |                                 | `      | GELB                | "    | AMPERE                           |
|          |                                 |        | YELLOW              |      | AMPERE                           |
| ▶ 2/86   | JUSQUE (VOIR NOTA)              |        | AMARILLO            |      | AMPERIO                          |
|          | BIS (SIEHE ANMERKUNG)           |        | GIALLO              |      | AMPERE                           |
| ▶ 3523   | UNTIL (SEE NOTE)                |        |                     |      | And the                          |
|          | HASTA (VER NOTA)                | ··N*·· | MARRON              | ADM  | ADMISSION                        |
|          | FINO A (VEDERE NOTA)            | 17.    | BRAUN               | ADW  |                                  |
|          | FINO A IVEDENE NOTA!            |        | CHESTNUT            |      | EINLASS                          |
| 0.00     | DEDUKC WORD NOTAL               |        | MARRON              |      | INLET                            |
| 2/86 ▶   | DEPUIS (VOIR NOTA)              |        | MARRONE             |      | ADMISION                         |
| 3524 ▶   | AB (SIEHE ANMERKUNG)            | 1      | WALLACIA            |      | ASPIRAZIONE                      |
|          | SINCE (SEE NOTE)                |        | *********           |      |                                  |
|          | DESIDE (VEP NOTA)               | "MV"   | MAUVE               | AH   | AMPERE HEURES                    |
|          | DA (VEDERE NOTA)                | 1      | MALVENFARBIG        |      | AMPERE STUNDE                    |
| 1        |                                 |        | MALLOW              |      | AMPERE HOUR                      |
| 1 FOS    | PREMIERE - DEUXIEME POSSIBILITÉ |        | COLOR DE MALVA      |      | AMPERIO HORA                     |
|          | ERSTE - ZWEITE AUSFUEHRUNG      | 1      | COLORE MALVA        |      | AMPERE CRA                       |
|          | FIRST - SECOND POSSIBILITY      | 1 .    |                     |      |                                  |
|          | PRIMERA - SEGUNDA POSIBILIDAD   | "N"    | NOIR                | AR   | ARRIERE                          |
|          | PRIMA - SECONDA POSSIBILITA     |        | SCHWARZ             |      | HINTEN                           |
|          |                                 |        | BLACK               |      | REAR                             |
| 1E - 2E  | PREMIERE - DEUXIEME VITESSE     |        | NEGRO -             |      | ATRAS                            |
|          | ERSTER - ZWEITER GANG           |        | NERO ·              |      | POSTERIORE                       |
|          | FIRST - SECOND GEAR             |        |                     |      |                                  |
|          | PRIMERA - SEGUNDA MARCHA        | "NA"   | NATUREL             | l av | AVANT                            |
|          | PRIMA - SECONDA MARCIA          |        | NATURFARBIG         | 1    | VORN                             |
|          |                                 |        | NATURAL             |      | FRONT                            |
| 2 PURTAR | 2 PORTES ARRIERE                |        | NATURAL             |      | DELANTÉ                          |
|          | 2 HINTERE TUEREN                |        | NATURALE            |      | ANTERIORE                        |
|          | 2 REAR DOORS                    |        |                     |      |                                  |
|          | 2 PUERTAS TRASERAS              | "OR"   | ORANGE              | BV   | BOITE DE VITESSES                |
|          | 2 PORTE POSTERIORI              | "      | ORANGE              | "    | GETRIEBE                         |
|          |                                 |        | ORANGE              |      | GEARBOX                          |
|          | BLANC                           |        | ANARAMJADO          |      | CAJA DE VELOCIDADES              |
| 1        | WEISS                           | 1      | ARANCIONE           |      | SCATOLA CAMBIO                   |
|          | WHITE                           | 1      |                     |      |                                  |
|          | BLANCO                          | R      | ROUGE               | BV A | BOITE DE VITESSES AUTOMATIQUE    |
|          | BIANCO                          | "      | ROT                 | 64 4 | AUTOMATISCHES GETRIEBE           |
|          |                                 | 1      | RED                 |      | AUTOMATIC GEARBOX                |
| BL       | BLFU                            | 1      | ROJO                |      | CAJA DE VELOCIDADES AUTOMATICA   |
| "        | BLAU                            |        | ROSSO               |      | SCATOLA CAMBIO AUTOMATICA        |
|          | BLUE                            | 1      |                     |      | JONIOLA CAMOIO AUTOMATICA        |
|          | AZUL                            | - RO"  | ROSE                | BVM  | BOITE DE VITESSES MÉCANIQUE      |
|          | BLU                             | ""     | 15.5                | DVM  |                                  |
|          |                                 |        | ROSENFARBEN         |      | GETRIEBE (MECHANISCHE SCHALTUNG) |
|          | GRIS                            |        | PINK                |      | GEARBOX MANUAL CONTROLI          |
| Ι "      |                                 | 1      | ROSA                |      | CAJA DE VELOCIDADES (MECANICA)   |
|          | GRAÜ                            | 1      | ROSA                |      | SCATOLA CAMBIO (MECCANICA)       |
|          | GREY                            |        |                     |      |                                  |
|          | GRIS                            | v      | VERT                | C    | COUPLE                           |
|          | GRIGIO                          | 1      | GRUEN               |      | SATZ VON 2 ZAHNRAEDERN           |
|          |                                 |        | GREEN               |      | TWO-GEAR SET                     |
|          |                                 | 1      | VERDE               |      | GRUPO                            |
|          |                                 | 1      | VERDE               |      | COPPIA                           |
|          |                                 |        |                     |      | 1                                |

|        |                                         |      |                                     | ı     |                                     |
|--------|-----------------------------------------|------|-------------------------------------|-------|-------------------------------------|
|        | ,                                       | co   | RONDELLE "CONTACT"                  | ÉLAS  | RONDELLE ÉLASTIQUE                  |
| 1117   | SYMBOLES UTILISÉS DANS LE TEXTE (Suite) |      | GERIFFELTE SCHEIBE                  |       | FEDERSCHEIBE                        |
|        | ZEICHENERKLAERUNG (Forts.)              |      | SHAKE-PROOF WASHER                  |       | FLEXIBLE WASHER                     |
|        | SYMBOLS USED IN THE TEXT (Cont.)        |      | ARANDELA ESTRELLADA                 |       | ARANDELA ELASTICA                   |
| A-04 t | LEYENDA DE LOS SIMBOLOS (Cont.)         |      | RONDELLA STRIATA                    |       | RONDELLA ELASTICA                   |
| 4-04   | PROSPETTO DE: SIMBOLI (Cont.)           |      |                                     |       |                                     |
|        | PROSPETTO DEL SIMIBIDEI (CONC.)         | COF  | VIS COLONNETTE                      | ENS   | ENSEMBLE                            |
|        |                                         |      | STUTZSCHRAUBE                       |       | SATZTEILE                           |
|        |                                         |      | SHOULDERED SCREW                    |       | PARTS SET                           |
| CAD    | DIRECTION A DROITE                      |      | TORNILLO COLUMNILLA                 |       | CONJUNTO                            |
|        | RECHTSLENKUNG                           |      | VITE COLONNETTA                     |       | INSIEME                             |
|        | RIGHT HAND STEERING                     | 00   | DO VIDELLE COANTÉE                  | ·     |                                     |
|        | DIRECCION A DERECHA GUIDA A DESTRA      | CR   | RONDELLE CRANTÉE                    | ENT   | ENTRAXE                             |
|        | GOIDA A DESTRA                          |      | VERZAHNTE SCHEIBE<br>TOOTHED WASHER |       | ACHSABSTAND                         |
| CAG    | DIRECTION A GAUCHE                      |      | ARANDELA DENTADA                    |       | DISTANCE BETWEEN CENTRES ENTRE EJES |
| CAG    | LINKSLENKUNG                            |      | RONDELLA DENTATA                    |       | INTERASSE                           |
|        | LEFT HAND STEERING                      |      |                                     |       |                                     |
|        | DIRECCION A IZQUIERDA                   | CU   | CUIVRE                              | EXT   | EXTÉRIEUR                           |
|        | GUIDA A SINISTRA                        |      | KUPPER                              |       | AUSSENSEITE                         |
|        |                                         |      | COPPER                              |       | EXTERNAL                            |
| CAGE   | ÉCROU EN CAGE                           |      | COBRE                               |       | EXTERIORE                           |
|        | KAEFIGMUTTER                            |      | RAME                                |       | ESTERNO                             |
|        | CAGE NUT                                |      |                                     |       |                                     |
|        | TUERCA EN CAJILLA                       | D    | COTÉ DROIT                          | FHC   | TÊTE FRAISÉE A 6 PANS CREUX         |
|        | DADO IN GABBIA                          |      | RECHTE SEITE                        |       | INBUSSCHRAUBE MIT FRAESKOPF         |
|        |                                         |      | RIGHT HAND SIDE                     |       | COUNTERSUNK HEAD WITH HEX. GROOVE   |
| CAN    | CANNELURES                              |      | LADO DERECHO                        |       | CABEZA AVELLANADA HUECO HEXAGONAL   |
|        | NUTEN                                   |      | LATO DESTRO                         |       | TESTATA SVASATA A INCAVO ESAGONALE  |
|        | SPLINES<br>RANURAS                      | DENT | BONTO OU DENTELLIDEO                | _     | and account                         |
|        | SCANALATURE                             | DENT | DENTS OU DENTELURES                 | G     | COTÉ GAUCHE                         |
|        | SCANALATORE                             |      | ZAHNE ODER ZACKEN                   |       | LINKE SEITE                         |
| cc     | CAOUTCHOUC                              |      | TEETH OR NOTCHES DIENTES O ESTRIAS  |       | LEFT HAND SIDE                      |
|        | GUMMI                                   |      | DENTES O ESTRIAS                    |       | LATO SINISTRO                       |
|        | RUBBER                                  |      | Delivir & String                    |       | EATO SIMISTINO                      |
|        | CAUCHO                                  | DEO  | DEMANDER EN OUTRE                   | GLACE | VERSION AVEC GLACE                  |
|        | GOMMA                                   |      | DAZU                                | JEAGE | AUSFUEHRUNG MIT SEITLICHEN FENSTERN |
|        |                                         |      | ORDER IN ADDITION                   |       | EQUIPMENT WITH GLAZED SIDE PANELS   |
| CDE    | COMMANDE                                |      | PEDIR ADEMAS                        |       | VERSION CON CRISTALES LATERALES     |
|        | BETAETIGUNG                             |      | RICHIEDERE INOLTRE                  |       | VERSIONE A CRISTALLI LATERAL!       |
|        | CONTROL                                 |      |                                     |       |                                     |
|        | MANDO                                   | DIAM | DIAMETRE                            | GW    | RONDELLE GROWER                     |
|        | CGMANDO                                 |      | DURCHMESSER                         |       | FEDERRING                           |
| CENT   | CENTRAL                                 |      | DIAMETER                            |       | GROWER RING                         |
| CENT   | CENTRAL<br>MITTLER                      |      | DIAMETRO DIAMETRO                   |       | ARANDELA GROWER RONDELLA GROWER     |
|        | CENTRAL                                 |      | SAMINE LINU                         |       | NONUCCEA GROWER                     |
|        | CENTRAL                                 | £    | ÉPAISSEUR                           | н     | HAUTEUR                             |
|        | CENTRALE                                | _    | STAERKE                             | "     | HOEHE                               |
|        |                                         |      | THICKNESS                           |       | HEIGHT                              |
| CHC    | VIS TETE 6 PANS CREUX                   |      | ESPESOR                             |       | ALTURA                              |
|        | INBUSSCHRAUBE                           |      | SPESSORE                            |       | ALTEZZA                             |
|        | SCREW WITH HEXAGON GROOVE               |      |                                     |       |                                     |
|        | TORNILLO CABEZA HUECA HEXAGONAL         | ĖCH  | ÉCHAPPEMENT                         | нс    | VIS SANS TÊTE A 6 PANS CREUX        |
|        | VITE A TESTA A INCAVO ESAGONALE         |      | AUSLASS                             |       | INBUSSCHRAUBE OHNE KOPF             |
|        |                                         |      | EXHAUS                              |       | HEX. GROOVE SCREW W O HEAD          |
|        |                                         |      | ESCAPE                              |       | TORNILLO DE HUECO HEX. SIN CABEZA   |
|        |                                         |      | SCARICO                             |       | VITE A INCAVO ESAG, SENZA TESTA     |
|        |                                         |      | L                                   | l     |                                     |

|           |                                         | 1.44     | LABOSUS                      |      | projec                              |
|-----------|-----------------------------------------|----------|------------------------------|------|-------------------------------------|
|           | SYMBOLES UTILISÉS DANS LE TEXTE (Suite) | LAK      | LARGEUR                      | REP  | REPÈRE                              |
| 1117      | 21WROTE2 OTIFI2E2 DAMS TE LEVIE (20116) |          | GREITE                       |      | MARKIERUNG                          |
|           | ZEICHENERKLAERUNG (Forts.)              |          | WIDTH                        |      | MARKING                             |
|           |                                         |          | ANCHURA                      |      | MARCO                               |
| A         | SYMBOLS USED IN THE TEXT (Cont.)        |          | LARGHEZZA                    |      | SEGNO                               |
| A-05 T    | LEYENDA DE LOS SIMBOLOS (Cont.)         |          |                              |      | 350,40                              |
| H 00      | PROSPETTO DEI SIMBOLI (Cont.)           |          | 1.477041                     |      |                                     |
|           | PROSPETTO DEI SIMBOLI (COIIC.)          | LAT      | LATÉRAL                      | RMP  | REMPLACE MODELE PRECEDENT           |
|           |                                         |          | SEITLICH                     |      | ERSETZT DIE FRUEHEPEN AUSFUEHRUNGEN |
|           |                                         | 1        | LATERAL                      |      | REPLACES PREVIOUS MODELS            |
|           |                                         |          | LATERAL                      |      | REEMPLAZA LOS MODELOS PRECEDENTES   |
| HE        | HEXAGONAL                               |          |                              |      |                                     |
|           | SECHSKANT                               |          | LATERALE                     |      | SOSTITUISCE I MODELLI PRECEDENTI    |
|           | HEXAGONAL                               |          |                              |      |                                     |
|           | EXAGONAL                                | LON      | LONGUEUR                     | l RP | REMPLACÉ PAR                        |
|           |                                         |          | LAENGE                       |      | ERSETZT DURCH                       |
|           | ESAGONALE                               |          | LENGHT                       |      |                                     |
|           |                                         |          |                              |      | SUPERSEDED BY                       |
| HEF       | ÉCROU AUTO-FREINE                       |          | LONGITUD                     |      | REEMPLAZADO POR                     |
|           | SELBSTSICHERNDE MUTTER                  |          | LUNGHEZZA                    | I    | SOSTITUITO DA                       |
|           |                                         |          |                              | 1    |                                     |
|           | SELF LOCKING NUT                        | M. AR    | MARCHE ARRIÈRE               | SAUF | EXCEPTÉ                             |
|           | TUERCA AUTOFRENADA                      | "". ^"   |                              | JAU  | =                                   |
|           | DADO AUTOFRENATO                        |          | RUECKWAERTISGANG             | I    | MIT AUSNAHME                        |
|           |                                         |          | REVERSE                      | 1    | EXCEPT                              |
| HEK       | ÉCROU CRÉNELÉ                           |          | MARCHA ATRAS                 | 1    | EXCEPTO'                            |
| nex       |                                         |          | RETROMARCIA                  | I    | SALVO                               |
|           | KRONENMUTTER                            |          |                              |      |                                     |
|           | CASTELLATED NUT                         |          | ALE COLUMNICACINA DI LIC     |      |                                     |
|           | TUERCA ALMENADA                         | NFP      | NE FOURNISSONS PLUS          | SUP  | SUPÉRIEUR                           |
|           | DADO A CORONA                           |          | NICHT MEHR LIEFERBAR         |      | OPEN                                |
|           |                                         |          | NO LONGER SUPPLIED           |      | UPPER                               |
| 115440    | fonou a respect                         |          | NO FABRICAMOS MAS            |      | SUPERIOR                            |
| HEMB      | ÉCROU A EMBASE                          |          | NON PIU FORNITO              |      | SUPERIORE                           |
|           | MUTTER M. BREITER ANLAUFFLAECHE         |          | NON FIG FORNITO              |      | SUPERIORE                           |
|           | NUT WITH LARGE BASE                     |          |                              |      |                                     |
|           | TUERCA CCN BASILLA                      | OPTION   | OPTION                       | l TA | TARAUDEUSE                          |
|           | DADO A BASETTA                          |          | WAHLWEISE                    |      | BLECHSCHRAUBE                       |
|           | DADO A DASETTA                          |          | OPTIONAL                     |      | THREAD CUTTER SCREW                 |
|           | <b>1</b>                                |          |                              |      |                                     |
| HERI      | ÉCROU HE AVEC RONDELLE IMPERDABLE       |          | OPCION                       |      | TERRAJANTE                          |
|           | MUTTER MIT SCHEIBE                      |          | OPZIONE                      |      | FILETTANTE                          |
|           | NUT WITH WASHER                         |          |                              |      |                                     |
|           | TUERCA CON APANDELA IMPERDIBLE          | PORCOU   | MONTAGE PORTE COULISSANTE    | TCA  | VIS A TÊTE CARRÉE                   |
|           | DADO CON RONDELLA IMPERDIBLE            |          | EINBAU SCHEIBETUFR           | ''   | VIERKANTKOPFSCHRAUBE                |
|           | DADO CON RONDELLA IMPERDIBILE           |          |                              |      |                                     |
|           |                                         |          | SLIDING DOOR EQUIPMENT       |      | SQUARE HEAD SCREW                   |
| INF       | INFÉRIEUR                               |          | MONTAJE PUERTA DESLIZANTE    |      | TORNILLO DE CABEZA CUADRADA         |
|           | UNTERN                                  |          | MONTAGGIO PORTIERA SLITTANTE | I    | VITE A TESTA QUADRATA               |
|           | LOWER                                   |          |                              | 1    |                                     |
|           |                                         | PORT LAT | PORTE LATÉRALE BATTANTE      | тсв  | TÊTE CYLINDRIQUE BOMBÉE             |
|           | INFERIOR                                | CONTENT  |                              | '08  |                                     |
|           | INFERIORE                               |          | TUER                         | 1    | GEWOELBTER ZYLINDERKOPF             |
|           |                                         |          | DOOR                         | 1    | ROUNCED CYLINDRICAL HEAD            |
| INT       | INTÉRIEUR                               |          | PUERTA                       | 1    | CABEZA CILINDRICA COMBADA           |
|           | INNEN                                   |          | PORTIERA                     | 1    | TESTATA CILINDRICA TONDA            |
|           |                                         |          |                              | 1    |                                     |
|           | INTERNAL                                | ۵ ا      | tonou cannt                  | 1    | TÊTE OVENDOIQUE EENDUS              |
|           | INTERIOR                                | a        | ÉCROU CARRÉ                  | TCF  | TÈTE CYLINDRIQUE FENDUS             |
|           | INTERNO                                 |          | VIERKANTMUTTER               | 1    | SPALTZYLINDERKOPF                   |
|           |                                         |          | SQUARE NUT                   | 1    | SLOTTED CYLINDRICAL HEAD            |
| INTM      | INTERMÉDIAIRE                           |          | TUERCA CUADRADA              | 1    | CABEZA CILINDRICA HENDIDA           |
| 114 1 141 |                                         |          | DADO QUADRA FO               | 1    | TESTA CILINDRICA TAGLIATA           |
|           | ZWISCHENGELEGEN                         |          | SADO GONDIATO                | I    | TEGIA GENERALIS TAGENTA             |
|           | INTERMEDIATE                            | l        |                              | I .  |                                     |
|           | INTERMEDIO                              | RAPVOL   | RAPPORT VOLUMÉTRIQUE         | TF   | TÈTE FRAISÉE                        |
|           | INTERMEDIO                              |          | VOLUMENVERHAELTNIS           | I    | FRAESKOPF                           |
|           | 1                                       |          | VOLUME RATIC                 | 1    | COUNTERSUNK HEAD                    |
|           |                                         |          | RELACION VOLUMETRICA         | I    | CABEZA AVELLANADA                   |
|           |                                         |          | RAPPORTO VOLUMETRICO         | 1    | TESTATA SVASATA                     |
|           |                                         |          | HATTONIO VOLUINEINICO        | I    | IESIMIN SYNSKIN                     |
|           |                                         | ı        |                              | I    | 1                                   |

| 1117<br>A-06 † | SYMBOLES UTILISÉS DANS LE TEXTE (Suite)  ZEICHENERKLAERUNG (Forts.)  SYMBOLS USED IN THE TEXT (Cont.)  LEYENDA DE LOS SIMBOLOS (Cont.)  PROSPETTO DEI SIMBOLI (Cont.) | ТРВ   | VIS BOMBÉE (POÉLIER) SCHRAUBE M. GEWOELBTEM KOPF SCREW WITH ROUNDED HEAD TORNILLO CABEZA COMBADA VITE A TESTA TONDA |
|----------------|-----------------------------------------------------------------------------------------------------------------------------------------------------------------------|-------|---------------------------------------------------------------------------------------------------------------------|
| TFB            | TÊTE FRAISÉE BOMBÉE<br>GEWOELBTER FRAESKOPF<br>ROUNDED COUNTERSUNK HEAD<br>CABEZA AYELLANADA COMBADA<br>TESTATA SVASATA TONDA                                         | TR TT | TÉTE RONDE RUNDKOPF ROUND HEAD CABEZA REDONDA TESTA TONDA  TOUS TYPES                                               |
| TH             | TÈTE HEXAGONALE<br>SECHSKANTKOPF<br>HEXAGONAL HEAD<br>CABEZA EXAGONAL<br>TESTATA ESAGONALE                                                                            | v     | ALLE TYPEN ALL TYPES TODOS TIPOS TUTTI TIPI                                                                         |
| тнемв          | VIS A EMBASE<br>SCHRAUBE MIT BREITEM KOPF<br>SCREW WITH LARGE HEAD<br>TORNILLO DE BASILLA<br>VITE A BASETTA                                                           | w     | VOLT VOLT VOLTIO VOLT                                                                                               |
| THRI           | VIS TH AVEC RONDELLE IMPERDABLE SCHRAUBE MIT SCHEIBE SCREW WITH WASHER TORNILLO CON ARANDELA IMPERDIBLE VITE CON RONDELLA IMPERDIBLE                                  | XT XT | WATT WATT VATIO WATT  MONTAGE EXPORT                                                                                |
| то             | JOINT TORIQUE RING DICHTUNG RING SEAL JUNTA TORICA GOMMINO                                                                                                            | NOTA  | EXPORT AUSFUEHRUNG EXPORT FITTING MONTAJE EXPORT MONTAGGIO ESPORT SUSPENSION VARIABLE                               |
| TÖLE           | VERSION SANS GLACE AUSFUEHRUNG OHNE SEITLICHE FENSTER EQUPMENT WITH UNGLAZED SIDE PANELS VERSION SIN CRISTALES LATERALES VERSIONE SENZA CRISTALL! LATERALI            | NOTA  | SUSPENSION HYDRACTIVE                                                                                               |