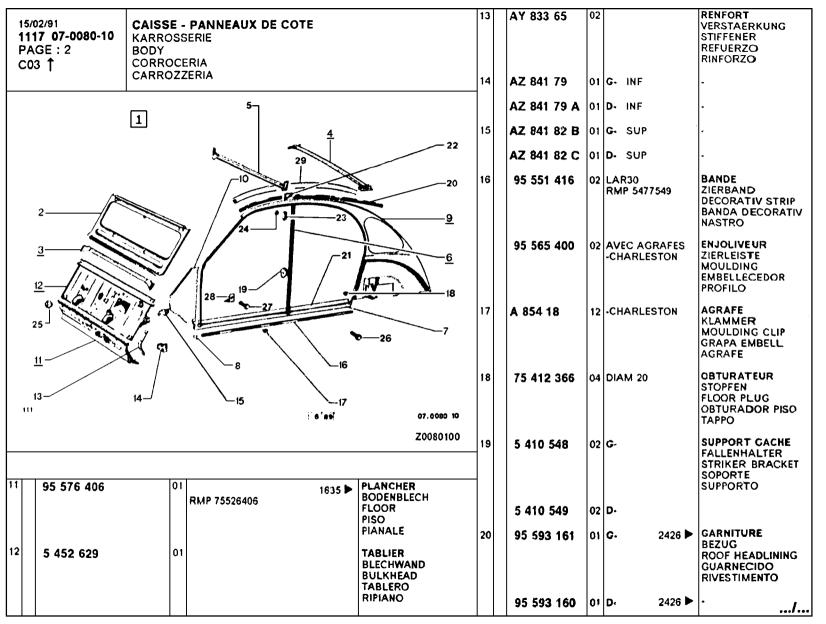

|                 |              |
| COFANO MOTORE                                  |                                       |             |                                                  |                 |              |
|                                                | 8501-10                               | D14 D12     |                                                  |                 |              |
|                                                |                                       | D12         |                                                  |                 |              |
|                                                |                                       |             |                                                  |                 |              |









| 15/02/91<br>1117 07-7460-10<br>PAGE: 1<br>C06 ↑ | ELEMENTS ARRIERE DE CAISSE<br>HINTERE KAROSSERIETEILE<br>BODY REAR ELEMENTS<br>ELEMENTOS TRAS.<br>ELEMENTI POSTE | 03                                                                 |   | 5 403 072<br>96 995 263              | 01 | G- LAT               | PLANCHER INTM ZWISCHENBODEN INTERMAD.FLCOR PISO INTERMADIO PIANALE INTERM. PLANCHER AV  |
|-------------------------------------------------|------------------------------------------------------------------------------------------------------------------|--------------------------------------------------------------------|---|--------------------------------------|----|----------------------|-----------------------------------------------------------------------------------------|