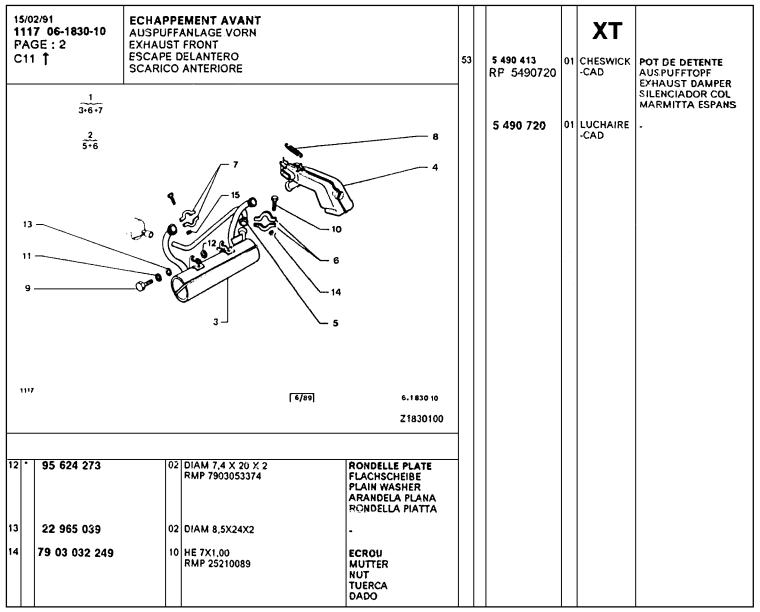

| BOUCHON ANTIVOL TANKDECKEL LOCKING CAP TAPON ANTIRROBO                       |
| 01  | 95 492 906                     | 01 25L<br>PLASTIQUE                                                                            | RESERVOIR BEHAELTER FUEL TANK DEPOSITO SERBATOIO             | 09 | 79 03 083 250            | 02 | LON 580 LAR 5<br>RMP 22985029 | COLLIER METAL METALLSCHELLE METALLIC CLAMP ABRAZADERA                        |
| 02  | 95 493 438                     | 01 JAEGER                                                                                      | RHEOSTAT<br>MESSRHEOSTAT<br>RHEOSTAT<br>REOSTATO<br>REOSTATO | 10 | 5 412 295                | 03 | <b>4</b> ,5X8X0,5             | COLLARE METALL.  RONDELLE ETC DICHTSCHEIBE SEAL WASHER ARANDELA RONDELLA     |





























|     | 7 06-6172-20<br>GE: 1 | HINTERE<br>REAR BU<br>PARECHO | HOCS ARRIERE STOSSTANGE JMPER OQUES TRASEROS ITI POSTERIORE |                                                                   | 03 | AZ 615 288 A<br>5 400 508 |    | -SPECIALE DIAM 7X1,00-15                            | SUPPORT HALTER BUMPER BRACKET SOP.FARAG AR SUPPORTO VIS TCB                     |
|-----|-----------------------|-------------------------------|-------------------------------------------------------------|-------------------------------------------------------------------|----|---------------------------|----|-----------------------------------------------------|---------------------------------------------------------------------------------|
|     | l                     |