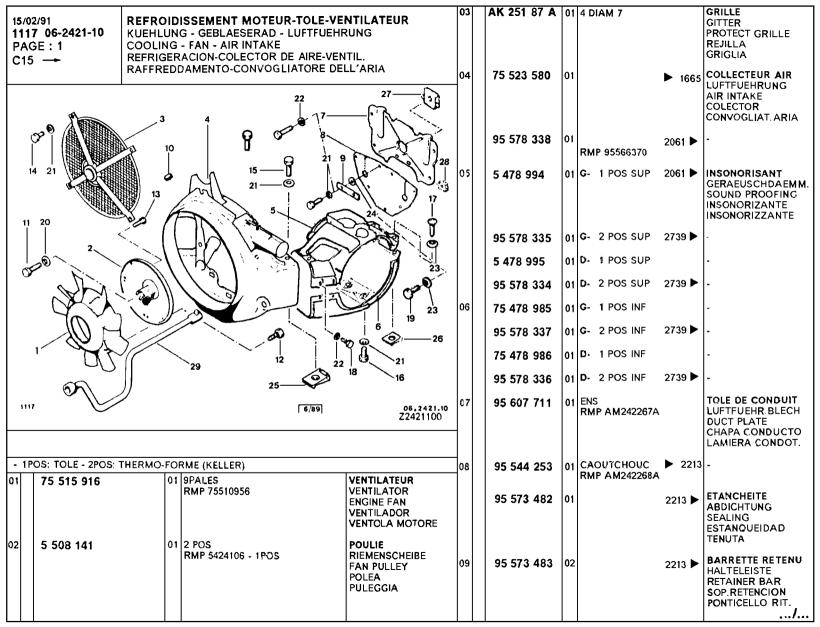

| BOUCHON ANTIVOL TANKDECKEL LOCKING CAP TAPON ANTIRROBO                       |
| 01  | 95 492 906                     | 01 25L<br>PLASTIQUE                                                                            | RESERVOIR BEHAELTER FUEL TANK DEPOSITO SERBATOIO             | 09 | 79 03 083 250            | 02 | LON 580 LAR 5<br>RMP 22985029 | COLLIER METAL METALLSCHELLE METALLIC CLAMP ABRAZADERA                        |
| 02  | 95 493 438                     | 01 JAEGER                                                                                      | RHEOSTAT<br>MESSRHEOSTAT<br>RHEOSTAT<br>REOSTATO<br>REOSTATO | 10 | 5 412 295                | 03 | <b>4</b> ,5X8X0,5             | COLLARE METALL.  RONDELLE ETC DICHTSCHEIBE SEAL WASHER ARANDELA RONDELLA     |





























|     | 7 06-6172-20<br>GE: 1 | HINTERE<br>REAR BU<br>PARECHO | HOCS ARRIERE STOSSTANGE JMPER OQUES TRASEROS ITI POSTERIORE |                                                                   | 03 | AZ 615 288 A<br>5 400 508 |    | -SPECIALE DIAM 7X1,00-15                            | SUPPORT HALTER BUMPER BRACKET SOP.FARAG AR SUPPORTO VIS TCB                     |
|-----|-----------------------|-------------------------------|-------------------------------------------------------------|-------------------------------------------------------------------|----|---------------------------|----|-----------------------------------------------------|---------------------------------------------------------------------------------|
|     | l                     |