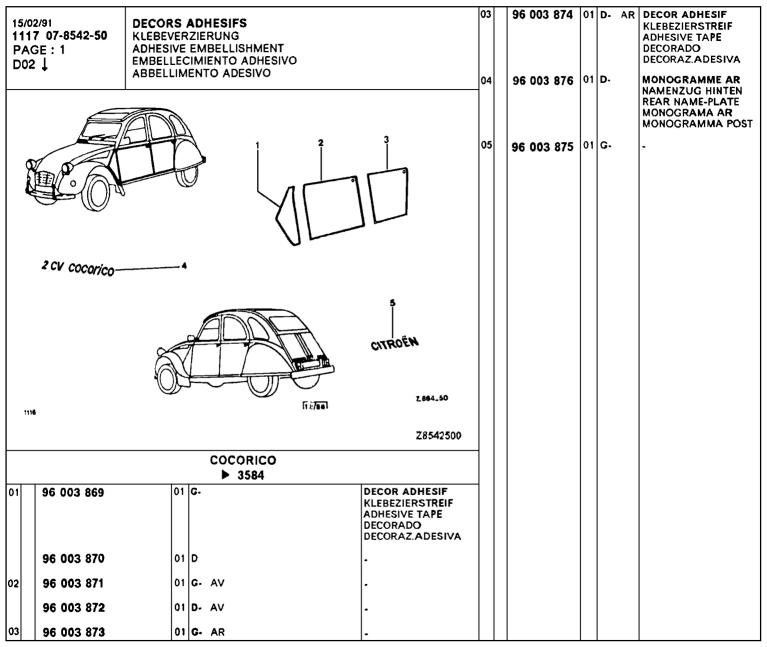

DÉSIGNATION DES TYPES DE VÉHICULES

1117

| 1117     | SYMBOLES UTILISÉS DANS LE TEXTE | "IN"   | INCOLORE<br>FARBLOS | vi   | VIOLET                           |
|----------|---------------------------------|--------|---------------------|------|----------------------------------|
|          | ZEICHENERKLAERUNG               |        | COLOURLESS          |      | VIOLET                           |
|          | SYMBOLS USED IN THE TEXT        |        | INCOLORO            |      | VIOLETTA                         |
| 1 4 02 4 |                                 |        | INCOLORE            |      | VIOLA                            |
| A-03     | LEYENDA DE LOS SIMBOLOS         |        |                     |      |                                  |
|          | PROSPETTO DEI SIMBOLI           |        | JAUNE               | l a  | AMPERE                           |
|          |                                 | `      | GELB                | "    | AMPERE                           |
|          |                                 |        | YELLOW              |      | AMPERE                           |
| ▶ 2/86   | JUSQUE (VOIR NOTA)              |        | AMARILLO            |      | AMPERIO                          |
|          | BIS (SIEHE ANMERKUNG)           |        | GIALLO              |      | AMPERE                           |
| ▶ 3523   | UNTIL (SEE NOTE)                |        |                     |      | And the                          |
|          | HASTA (VER NOTA)                | ··N*·· | MARRON              | ADM  | ADMISSION                        |
|          | FINO A (VEDERE NOTA)            | 17.    | BRAUN               | ADW  |                                  |
|          | FINO A IVEDENE NOTA!            |        | CHESTNUT            |      | EINLASS                          |
| 0.00     | DEDUKC WORD NOTAL               |        | MARRON              |      | INLET                            |
| 2/86 ▶   | DEPUIS (VOIR NOTA)              |        | MARRONE             |      | ADMISION                         |
| 3524 ▶   | AB (SIEHE ANMERKUNG)            | 1      | WALLACIA            |      | ASPIRAZIONE                      |
|          | SINCE (SEE NOTE)                |        | *********           |      |                                  |
|          | DESIDE (VEP NOTA)               | "MV"   | MAUVE               | AH   | AMPERE HEURES                    |
|          | DA (VEDERE NOTA)                | 1      | MALVENFARBIG        |      | AMPERE STUNDE                    |
| 1        |                                 |        | MALLOW              |      | AMPERE HOUR                      |
| 1 FOS    | PREMIERE - DEUXIEME POSSIBILITÉ |        | COLOR DE MALVA      |      | AMPERIO HORA                     |
|          | ERSTE - ZWEITE AUSFUEHRUNG      | 1      | COLORE MALVA        |      | AMPERE CRA                       |
|          | FIRST - SECOND POSSIBILITY      | 1 .    |                     |      |                                  |
|          | PRIMERA - SEGUNDA POSIBILIDAD   | "N"    | NOIR                | AR   | ARRIERE                          |
|          | PRIMA - SECONDA POSSIBILITA     |        | SCHWARZ             |      | HINTEN                           |
|          |                                 |        | BLACK               |      | REAR                             |
| 1E - 2E  | PREMIERE - DEUXIEME VITESSE     |        | NEGRO -             |      | ATRAS                            |
|          | ERSTER - ZWEITER GANG           |        | NERO ·              |      | POSTERIORE                       |
|          | FIRST - SECOND GEAR             |        |                     |      |                                  |
|          | PRIMERA - SEGUNDA MARCHA        | "NA"   | NATUREL             | l av | AVANT                            |
|          | PRIMA - SECONDA MARCIA          |        | NATURFARBIG         | 1    | VORN                             |
|          |                                 |        | NATURAL             |      | FRONT                            |
| 2 PURTAR | 2 PORTES ARRIERE                |        | NATURAL             |      | DELANTÉ                          |
|          | 2 HINTERE TUEREN                |        | NATURALE            |      | ANTERIORE                        |
|          | 2 REAR DOORS                    |        |                     |      |                                  |
|          | 2 PUERTAS TRASERAS              | "OR"   | ORANGE              | BV   | BOITE DE VITESSES                |
|          | 2 PORTE POSTERIORI              | "      | ORANGE              | "    | GETRIEBE                         |
|          |                                 |        | ORANGE              |      | GEARBOX                          |
|          | BLANC                           |        | ANARAMJADO          |      | CAJA DE VELOCIDADES              |
| 1        | WEISS                           | 1      | ARANCIONE           |      | SCATOLA CAMBIO                   |
|          | WHITE                           | 1      |                     |      |                                  |
|          | BLANCO                          | R      | ROUGE               | BV A | BOITE DE VITESSES AUTOMATIQUE    |
|          | BIANCO                          | "      | ROT                 | 64 4 | AUTOMATISCHES GETRIEBE           |
|          |                                 | 1      | RED                 |      | AUTOMATIC GEARBOX                |
| BL       | BLFU                            | 1      | ROJO                |      | CAJA DE VELOCIDADES AUTOMATICA   |
| "        | BLAU                            |        | ROSSO               |      | SCATOLA CAMBIO AUTOMATICA        |
|          | BLUE                            | 1      |                     |      | JONIOLA CAMOIO AUTOMATICA        |
|          | AZUL                            | - RO"  | ROSE                | BVM  | BOITE DE VITESSES MÉCANIQUE      |
|          | BLU                             | ""     | 15.5                | DVM  |                                  |
|          |                                 |        | ROSENFARBEN         |      | GETRIEBE (MECHANISCHE SCHALTUNG) |
|          | GRIS                            |        | PINK                |      | GEARBOX MANUAL CONTROLI          |
| Ι "      |                                 | 1      | ROSA                |      | CAJA DE VELOCIDADES (MECANICA)   |
|          | GRAÜ                            | 1      | ROSA                |      | SCATOLA CAMBIO (MECCANICA)       |
|          | GREY                            |        |                     |      |                                  |
|          | GRIS                            | v      | VERT                | C    | COUPLE                           |
|          | GRIGIO                          | 1      | GRUEN               |      | SATZ VON 2 ZAHNRAEDERN           |
|          |                                 |        | GREEN               |      | TWO-GEAR SET                     |
|          |                                 | 1      | VERDE               |      | GRUPO                            |
|          |                                 | 1      | VERDE               |      | COPPIA                           |
|          |                                 |        |                     |      | 1                                |

|        |                                         |      |                                     | ı     |                                     |
|--------|-----------------------------------------|------|-------------------------------------|-------|-------------------------------------|
|        | ,                                       | co   | RONDELLE "CONTACT"                  | ÉLAS  | RONDELLE ÉLASTIQUE                  |
| 1117   | SYMBOLES UTILISÉS DANS LE TEXTE (Suite) |      | GERIFFELTE SCHEIBE                  |       | FEDERSCHEIBE                        |
|        | ZEICHENERKLAERUNG (Forts.)              |      | SHAKE-PROOF WASHER                  |       | FLEXIBLE WASHER                     |
|        | SYMBOLS USED IN THE TEXT (Cont.)        |      | ARANDELA ESTRELLADA                 |       | ARANDELA ELASTICA                   |
| A-04 t | LEYENDA DE LOS SIMBOLOS (Cont.)         |      | RONDELLA STRIATA                    |       | RONDELLA ELASTICA                   |
| 4-04   | PROSPETTO DE: SIMBOLI (Cont.)           |      |                                     |       |                                     |
|        | PROSPETTO DEL SIMIBIDEI (CONC.)         | COF  | VIS COLONNETTE                      | ENS   | ENSEMBLE                            |
|        |                                         |      | STUTZSCHRAUBE                       |       | SATZTEILE                           |
|        |                                         |      | SHOULDERED SCREW                    |       | PARTS SET                           |
| CAD    | DIRECTION A DROITE                      |      | TORNILLO COLUMNILLA                 |       | CONJUNTO                            |
|        | RECHTSLENKUNG                           |      | VITE COLONNETTA                     |       | INSIEME                             |
|        | RIGHT HAND STEERING                     | 00   | DO VIDELLE COANTÉE                  | ·     |                                     |
|        | DIRECCION A DERECHA GUIDA A DESTRA      | CR   | RONDELLE CRANTÉE                    | ENT   | ENTRAXE                             |
|        | GOIDA A DESTRA                          |      | VERZAHNTE SCHEIBE<br>TOOTHED WASHER |       | ACHSABSTAND                         |
| CAG    | DIRECTION A GAUCHE                      |      | ARANDELA DENTADA                    |       | DISTANCE BETWEEN CENTRES ENTRE EJES |
| CAG    | LINKSLENKUNG                            |      | RONDELLA DENTATA                    |       | INTERASSE                           |
|        | LEFT HAND STEERING                      |      |                                     |       |                                     |
|        | DIRECCION A IZQUIERDA                   | CU   | CUIVRE                              | EXT   | EXTÉRIEUR                           |
|        | GUIDA A SINISTRA                        |      | KUPPER                              |       | AUSSENSEITE                         |
|        |                                         |      | COPPER                              |       | EXTERNAL                            |
| CAGE   | ÉCROU EN CAGE                           |      | COBRE                               |       | EXTERIORE                           |
|        | KAEFIGMUTTER                            |      | RAME                                |       | ESTERNO                             |
|        | CAGE NUT                                |      |                                     |       |                                     |
|        | TUERCA EN CAJILLA                       | D    | COTÉ DROIT                          | FHC   | TÊTE FRAISÉE A 6 PANS CREUX         |
|        | DADO IN GABBIA                          |      | RECHTE SEITE                        |       | INBUSSCHRAUBE MIT FRAESKOPF         |
|        |                                         |      | RIGHT HAND SIDE                     |       | COUNTERSUNK HEAD WITH HEX. GROOVE   |
| CAN    | CANNELURES                              |      | LADO DERECHO                        |       | CABEZA AVELLANADA HUECO HEXAGONAL   |
|        | NUTEN                                   |      | LATO DESTRO                         |       | TESTATA SVASATA A INCAVO ESAGONALE  |
|        | SPLINES<br>RANURAS                      | DENT | BONTO OU DENTELLIDEO                | _     | and account                         |
|        | SCANALATURE                             | DENT | DENTS OU DENTELURES                 | G     | COTÉ GAUCHE                         |
|        | SCANALATORE                             |      | ZAHNE ODER ZACKEN                   |       | LINKE SEITE                         |
| cc     | CAOUTCHOUC                              |      | TEETH OR NOTCHES DIENTES O ESTRIAS  |       | LEFT HAND SIDE                      |
|        | GUMMI                                   |      | DENTES O ESTRIAS                    |       | LATO SINISTRO                       |
|        | RUBBER                                  |      | Delivir & String                    |       | EATO SIMISTINO                      |
|        | CAUCHO                                  | DEO  | DEMANDER EN OUTRE                   | GLACE | VERSION AVEC GLACE                  |
|        | GOMMA                                   |      | DAZU                                | JEAGE | AUSFUEHRUNG MIT SEITLICHEN FENSTERN |
|        |                                         |      | ORDER IN ADDITION                   |       | EQUIPMENT WITH GLAZED SIDE PANELS   |
| CDE    | COMMANDE                                |      | PEDIR ADEMAS                        |       | VERSION CON CRISTALES LATERALES     |
|        | BETAETIGUNG                             |      | RICHIEDERE INOLTRE                  |       | VERSIONE A CRISTALLI LATERAL!       |
|        | CONTROL                                 |      |                                     |       |                                     |
|        | MANDO                                   | DIAM | DIAMETRE                            | GW    | RONDELLE GROWER                     |
|        | CGMANDO                                 |      | DURCHMESSER                         |       | FEDERRING                           |
| CENT   | CENTRAL                                 |      | DIAMETER                            |       | GROWER RING                         |
| CENT   | CENTRAL<br>MITTLER                      |      | DIAMETRO DIAMETRO                   |       | ARANDELA GROWER RONDELLA GROWER     |
|        | CENTRAL                                 |      | SAMINE LINU                         |       | NONUCCEA GROWER                     |
|        | CENTRAL                                 | £    | ÉPAISSEUR                           | н     | HAUTEUR                             |
|        | CENTRALE                                | _    | STAERKE                             | "     | HOEHE                               |
|        |                                         |      | THICKNESS                           |       | HEIGHT                              |
| CHC    | VIS TETE 6 PANS CREUX                   |      | ESPESOR                             |       | ALTURA                              |
|        | INBUSSCHRAUBE                           |      | SPESSORE                            |       | ALTEZZA                             |
|        | SCREW WITH HEXAGON GROOVE               |      |                                     |       |                                     |
|        | TORNILLO CABEZA HUECA HEXAGONAL         | ĖCH  | ÉCHAPPEMENT                         | нс    | VIS SANS TÊTE A 6 PANS CREUX        |
|        | VITE A TESTA A INCAVO ESAGONALE         |      | AUSLASS                             |       | INBUSSCHRAUBE OHNE KOPF             |
|        |                                         |      | EXHAUS                              |       | HEX. GROOVE SCREW W O HEAD          |
|        |                                         |      | ESCAPE                              |       | TORNILLO DE HUECO HEX. SIN CABEZA   |
|        |                                         |      | SCARICO                             |       | VITE A INCAVO ESAG, SENZA TESTA     |
|        |                                         |      | L                                   | l     |                                     |

|           |                                         | 1.44     | LABOSUS                      |      | projec                              |
|-----------|-----------------------------------------|----------|------------------------------|------|-------------------------------------|
|           | SYMBOLES UTILISÉS DANS LE TEXTE (Suite) | LAK      | LARGEUR                      | REP  | REPÈRE                              |
| 1117      | 21WROTE2 OTIFI2E2 DAMS TE LEVIE (20116) |          | GREITE                       |      | MARKIERUNG                          |
|           | ZEICHENERKLAERUNG (Forts.)              |          | WIDTH                        |      | MARKING                             |
|           |                                         |          | ANCHURA                      |      | MARCO                               |
| A         | SYMBOLS USED IN THE TEXT (Cont.)        |          | LARGHEZZA                    |      | SEGNO                               |
| A-05 T    | LEYENDA DE LOS SIMBOLOS (Cont.)         |          |                              |      | 350,40                              |
| H 00      | PROSPETTO DEI SIMBOLI (Cont.)           |          | 1.477041                     |      |                                     |
|           | PROSPETTO DEI SIMBOLI (COIIC.)          | LAT      | LATÉRAL                      | RMP  | REMPLACE MODELE PRECEDENT           |
|           |                                         |          | SEITLICH                     |      | ERSETZT DIE FRUEHEPEN AUSFUEHRUNGEN |
|           |                                         | 1        | LATERAL                      |      | REPLACES PREVIOUS MODELS            |
|           |                                         |          | LATERAL                      |      | REEMPLAZA LOS MODELOS PRECEDENTES   |
| HE        | HEXAGONAL                               |          |                              |      |                                     |
|           | SECHSKANT                               |          | LATERALE                     |      | SOSTITUISCE I MODELLI PRECEDENTI    |
|           | HEXAGONAL                               |          |                              |      |                                     |
|           | EXAGONAL                                | LON      | LONGUEUR                     | l RP | REMPLACÉ PAR                        |
|           |                                         |          | LAENGE                       |      | ERSETZT DURCH                       |
|           | ESAGONALE                               |          | LENGHT                       |      |                                     |
|           |                                         |          |                              |      | SUPERSEDED BY                       |
| HEF       | ÉCROU AUTO-FREINE                       |          | LONGITUD                     |      | REEMPLAZADO POR                     |
|           | SELBSTSICHERNDE MUTTER                  |          | LUNGHEZZA                    | I    | SOSTITUITO DA                       |
|           |                                         |          |                              | 1    |                                     |
|           | SELF LOCKING NUT                        | M. AR    | MARCHE ARRIÈRE               | SAUF | EXCEPTÉ                             |
|           | TUERCA AUTOFRENADA                      | "". ^"   |                              | JAU  | =                                   |
|           | DADO AUTOFRENATO                        |          | RUECKWAERTISGANG             | I    | MIT AUSNAHME                        |
|           |                                         |          | REVERSE                      | 1    | EXCEPT                              |
| HEK       | ÉCROU CRÉNELÉ                           |          | MARCHA ATRAS                 | 1    | EXCEPTO'                            |
| nex       |                                         |          | RETROMARCIA                  | I    | SALVO                               |
|           | KRONENMUTTER                            |          |                              |      |                                     |
|           | CASTELLATED NUT                         |          | ALE COLUMNICACINA DI LIC     |      |                                     |
|           | TUERCA ALMENADA                         | NFP      | NE FOURNISSONS PLUS          | SUP  | SUPÉRIEUR                           |
|           | DADO A CORONA                           |          | NICHT MEHR LIEFERBAR         |      | OPEN                                |
|           |                                         |          | NO LONGER SUPPLIED           |      | UPPER                               |
| 115440    | fonou a respect                         |          | NO FABRICAMOS MAS            |      | SUPERIOR                            |
| HEMB      | ÉCROU A EMBASE                          |          | NON PIU FORNITO              |      | SUPERIORE                           |
|           | MUTTER M. BREITER ANLAUFFLAECHE         |          | NON FIG FORNITO              |      | SUPERIORE                           |
|           | NUT WITH LARGE BASE                     |          |                              |      |                                     |
|           | TUERCA CCN BASILLA                      | OPTION   | OPTION                       | l TA | TARAUDEUSE                          |
|           | DADO A BASETTA                          |          | WAHLWEISE                    |      | BLECHSCHRAUBE                       |
|           | DADO A DASETTA                          |          | OPTIONAL                     |      | THREAD CUTTER SCREW                 |
|           | <b>1</b>                                |          |                              |      |                                     |
| HERI      | ÉCROU HE AVEC RONDELLE IMPERDABLE       |          | OPCION                       |      | TERRAJANTE                          |
|           | MUTTER MIT SCHEIBE                      |          | OPZIONE                      |      | FILETTANTE                          |
|           | NUT WITH WASHER                         |          |                              |      |                                     |
|           | TUERCA CON APANDELA IMPERDIBLE          | PORCOU   | MONTAGE PORTE COULISSANTE    | TCA  | VIS A TÊTE CARRÉE                   |
|           | DADO CON RONDELLA IMPERDIBLE            |          | EINBAU SCHEIBETUFR           | ''   | VIERKANTKOPFSCHRAUBE                |
|           | DADO CON RONDELLA IMPERDIBILE           |          |                              |      |                                     |
|           |                                         |          | SLIDING DOOR EQUIPMENT       |      | SQUARE HEAD SCREW                   |
| INF       | INFÉRIEUR                               |          | MONTAJE PUERTA DESLIZANTE    |      | TORNILLO DE CABEZA CUADRADA         |
|           | UNTERN                                  |          | MONTAGGIO PORTIERA SLITTANTE | I    | VITE A TESTA QUADRATA               |
|           | LOWER                                   |          |                              | 1    |                                     |
|           |                                         | PORT LAT | PORTE LATÉRALE BATTANTE      | тсв  | TÊTE CYLINDRIQUE BOMBÉE             |
|           | INFERIOR                                | CONTENT  |                              | '08  |                                     |
|           | INFERIORE                               |          | TUER                         | 1    | GEWOELBTER ZYLINDERKOPF             |
|           |                                         |          | DOOR                         | 1    | ROUNCED CYLINDRICAL HEAD            |
| INT       | INTÉRIEUR                               |          | PUERTA                       | 1    | CABEZA CILINDRICA COMBADA           |
|           | INNEN                                   |          | PORTIERA                     | 1    | TESTATA CILINDRICA TONDA            |
|           |                                         |          |                              | 1    |                                     |
|           | INTERNAL                                | ۵ ا      | tonou cannt                  | 1    | TÊTE OVENDOIQUE EENDUS              |
|           | INTERIOR                                | a        | ÉCROU CARRÉ                  | TCF  | TÈTE CYLINDRIQUE FENDUS             |
|           | INTERNO                                 |          | VIERKANTMUTTER               | 1    | SPALTZYLINDERKOPF                   |
|           |                                         |          | SQUARE NUT                   | 1    | SLOTTED CYLINDRICAL HEAD            |
| INTM      | INTERMÉDIAIRE                           |          | TUERCA CUADRADA              | 1    | CABEZA CILINDRICA HENDIDA           |
| 114 1 141 |                                         |          | DADO QUADRA FO               | 1    | TESTA CILINDRICA TAGLIATA           |
|           | ZWISCHENGELEGEN                         |          | SADO GONDIATO                | I    | TEGIA GENERALIS TAGENTA             |
|           | INTERMEDIATE                            | l        |                              | I .  |                                     |
|           | INTERMEDIO                              | RAPVOL   | RAPPORT VOLUMÉTRIQUE         | TF   | TÈTE FRAISÉE                        |
|           | INTERMEDIO                              |          | VOLUMENVERHAELTNIS           | I    | FRAESKOPF                           |
|           | 1                                       |          | VOLUME RATIC                 | 1    | COUNTERSUNK HEAD                    |
|           |                                         |          | RELACION VOLUMETRICA         | I    | CABEZA AVELLANADA                   |
|           |                                         |          | RAPPORTO VOLUMETRICO         | 1    | TESTATA SVASATA                     |
|           |                                         |          | HATTONIO VOLUINEINICO        | I    | IESIMIN SYNSKIN                     |
|           |                                         | ı        |                              | I    | 1                                   |

| 1117<br>A-06 † | SYMBOLES UTILISÉS DANS LE TEXTE (Suite)  ZEICHENERKLAERUNG (Forts.)  SYMBOLS USED IN THE TEXT (Cont.)  LEYENDA DE LOS SIMBOLOS (Cont.)  PROSPETTO DEI SIMBOLI (Cont.) | ТРВ   | VIS BOMBÉE (POÉLIER) SCHRAUBE M. GEWOELBTEM KOPF SCREW WITH ROUNDED HEAD TORNILLO CABEZA COMBADA VITE A TESTA TONDA |
|----------------|-----------------------------------------------------------------------------------------------------------------------------------------------------------------------|-------|---------------------------------------------------------------------------------------------------------------------|
| TFB            | TÊTE FRAISÉE BOMBÉE<br>GEWOELBTER FRAESKOPF<br>ROUNDED COUNTERSUNK HEAD<br>CABEZA AYELLANADA COMBADA<br>TESTATA SVASATA TONDA                                         | TR TT | TÉTE RONDE RUNDKOPF ROUND HEAD CABEZA REDONDA TESTA TONDA  TOUS TYPES                                               |
| TH             | TÈTE HEXAGONALE<br>SECHSKANTKOPF<br>HEXAGONAL HEAD<br>CABEZA EXAGONAL<br>TESTATA ESAGONALE                                                                            | v     | ALLE TYPEN ALL TYPES TODOS TIPOS TUTTI TIPI                                                                         |
| тнемв          | VIS A EMBASE<br>SCHRAUBE MIT BREITEM KOPF<br>SCREW WITH LARGE HEAD<br>TORNILLO DE BASILLA<br>VITE A BASETTA                                                           | w     | VOLT VOLT VOLTIO VOLT                                                                                               |
| THRI           | VIS TH AVEC RONDELLE IMPERDABLE SCHRAUBE MIT SCHEIBE SCREW WITH WASHER TORNILLO CON ARANDELA IMPERDIBLE VITE CON RONDELLA IMPERDIBLE                                  | XT XT | WATT WATT VATIO WATT  MONTAGE EXPORT                                                                                |
| то             | JOINT TORIQUE RING DICHTUNG RING SEAL JUNTA TORICA GOMMINO                                                                                                            | NOTA  | EXPORT AUSFUEHRUNG EXPORT FITTING MONTAJE EXPORT MONTAGGIO ESPORT SUSPENSION VARIABLE                               |
| TÖLE           | VERSION SANS GLACE AUSFUEHRUNG OHNE SEITLICHE FENSTER EQUPMENT WITH UNGLAZED SIDE PANELS VERSION SIN CRISTALES LATERALES VERSIONE SENZA CRISTALL! LATERALI            | NOTA  | SUSPENSION HYDRACTIVE                                                                                               |

|                                         | I                                  |                                           |
|-----------------------------------------|------------------------------------|-------------------------------------------|
| 1117 SYMBOLES UTILISÉS DANS LE TEXTE    | ANTI-DÉMARRAGE CODE                | BREAK FAMILIALE                           |
| • • • • • • • • • • • • • • • • • • • • | CODE ANLASSSPERRE                  | BREAK KAROSSERIEN - FAMILIEN              |
| ZEICHENERKLAERUNG                       | ANTI-START CODE                    | ESTATE CAR BODY FAMILY                    |
| SYMBOLS USED IN THE TEXT                |                                    | CARROCERIA BREAK - FAMILIAR               |
| A T                                     | ANTIARRANQUE CODIGO                |                                           |
|                                         |                                    | CARROZZERIA BREAK - DOMESTICO             |
| PROSPETTO DEI SIMBOLI                   |                                    |                                           |
| ,,,,,,,,,,,,,,,,,,,,,,,,,,,,,,,,,,,,,,, | ATMOSPHÈRE POUSSIÈRES              | BREAK 3 PORTES                            |
|                                         | STAUBDRUCKLUFT                     | BREAK KAROSSERIEN - 3 TUEREN              |
|                                         | ATMOSPHERIC DUST                   | ESTATE CAR BODY - 3 DOORS                 |
| AMBULANCE                               | ATMOSFERA POLUOS                   | CARROCERIA BREAK - 3 PUERTAS              |
| SANITATSWAGEN                           | EQUIPAGGIAMENTO CONTRO LA POLVERE  | CARROZZERIA BREAK - 3 PORTE               |
|                                         | Eddif AddiAMENTO CONTRO EX FOLVERE | CATHOLEENIN BITCHE STOTE                  |
| AMBULANCE                               |                                    | DOSAN S DODTSO                            |
| AMBULANCIA                              | ATTACHE DE REMORQUE                | BREAK 5 PORTES                            |
| AMBULANZA                               | ANHANGERKUPPLUNG                   | BREAK KAROSSERIEN - 5 TUFREN              |
|                                         | TOWBAR                             | ESTATE CAR BODY - 5 DOORS                 |
| ACCOUDOIR AVANT                         | ATADURA REMOLQUE                   | CARROCERIA BREAK - 5 PUERTAS              |
| ARMLEHNE VORN                           | MONTAGGIO PER TRAINO               | CARROZZERIA BREAK - 5 PORTE               |
| FRONT ARMREST                           |                                    |                                           |
| CON APOYABRAZOS DELANTERO               | AVERTISSEUR D'OUBLI ÉCLAIRAGE      | BANQUETTE 2/3 - 1/3 - RABATTABLE          |
| APPOGGIA, BRACCIO, POSTERICRE           |                                    |                                           |
| ALL OGGIA, BILACCIO, LOGICIIIONE        | SIGNAL FUR BELEUCHTUNGS ERINN      | SITZBANK 2/3 - 1/3 - UMKLAPPBAR           |
| **************************************  | LICHTING OBLIVION HORN             | FOLDING BENCH SEAT 2/3 - 1/3              |
| AVEC ASSISTANCE DE FREINAGE             | BOCINA ALUMBRADO                   | BANQUETA 2/3 - 1/3 - PLEGABLE             |
| MIT SEVRO-BREMSUNG                      |                                    | SEDILE 2/3 - 1/3 - ARTICULAZIONE          |
| WITH BRAKE SERVO                        | BERLINE                            |                                           |
| CON SERVO-FRENO                         | BERLINE                            | BANQUETTE ARRIERE RABATTABLE              |
| CON SERVO-FRENO                         | SALOON                             | HINTERESITZBANK - UMKLAPPBAR              |
|                                         | BERLINA                            | REAR FOLDING BENCH SEAT                   |
| AVEC COMPENSATEUR                       |                                    | BANQUETA TRASERA PLEGABLE                 |
|                                         | BERLINA                            | SEDILE POSTERIORE ARTICULAZIONE           |
| MIT BREMSAUSGLEICH                      |                                    | SEDILE POSTERIORE ARTICULAZIONE           |
| WITH COMPENSATOR                        | BERLINE ENTREPRISE 3 PORTES        |                                           |
| CON COMPENSADOR                         | BERLINE 3 TUEREN                   | BENNE BASCULANTE                          |
| CON COMPENSATORE                        | SALOON 3 DOORS                     | KIPPER HINTEN                             |
|                                         | BERLINA 3 PUERTAS                  | REAR DUMPER BODY                          |
| ALICO COMPENCATEUR INCORDORÉ            | BERLINA 3 PORTE                    | CESTO BASCULAR TRASEROS                   |
| AVEC COMPENSATEUR INCORPORÉ             |                                    |                                           |
| MIT EINGEBAUTEM BREMSAUSGLEICH          | DEDUNE 4 DEDTEC                    | CLINIQUE                                  |
| WITH INTEGRAL COMPENSATOR               | BERLINE 4 PORTES                   | 1                                         |
| CON COMPENSADOR INTEGRADO               | BERLINE 4 TUEREN                   | KLINIK                                    |
| CON COMPENSATOR INTEGRADO               | SALOON 4 DOORS                     | HOSPITAL                                  |
|                                         | BERLINA 4 FUERTAS                  | CLINICA                                   |
| AMIANTE                                 | BERLINA 4 PORTÉ                    | CLINICA                                   |
| MAGNET                                  |                                    |                                           |
| MAGNET                                  | BERLINE 5 PORTES                   | CONDAMNATION LEVE-VITRE ARRIERE           |
| AMIANTO                                 | BERLINE 5 TUEREN                   | HINTERE TUEREN VERRIEGELUNG               |
|                                         |                                    | REAR DOOR LOCK KNOB                       |
| AMIANTO                                 | SALOON 5 DOORS                     | SEGURO PUERTA TRASERA                     |
|                                         | BERLINA 5 PUERTAS                  | SERRATURA DI SICUREZZA - PORTA POSTERIORE |
| ALARME ANTI-VOL                         | BERLINA 5 PORTE                    | SERNATURA DI SILUREZZA - PUNTA PUSTERIURE |
| DIEBSTAHLSICHERUNG                      |                                    | <u> </u>                                  |
| THEFT PROTECTION ALARM                  | BREAK                              | COMMANDE SIEGE AVANT MANUELLE             |
| ANTI-ROBO ALARMA                        | BREAK - KAROSSERIEN                | MANULLE BETATIG VORDERSITZ                |
| ANTIFURTO - ALARMI                      | ESTATE CAR BODY                    | FRONT SEAT MANUAL CONTROL                 |
|                                         | CARROCERIA BREAK                   | MANDO ASIENTO DELANTERO MANUAL            |
| ANTI-BLOC ROUE                          | CARROZZERIA BREAK                  | COMMANDI SEDILE ANTERIORE MANUEL          |
|                                         | WHITELENIA BILLAN                  |                                           |
| ANTIBLOCKIER SYSTEM                     | DREAM CHTOCONICE O DOOTEO          | COMMANDE SIEGE AVANT ÉLECTRIQUE           |
| ABS                                     | BREAK ENTREPRISE 3 PORTES          |                                           |
| ANTI-BLOQUEO RUEDA                      | BREAK KAROSSERIEN - 3 TUEREN       | ELEKTRISCHE BETATIG VORDERSITZ            |
| ANTI BLOCCAGGIO RUOTA                   | ESTATE CAR BODY - 3 DOORS          | FRONT SEAT ELECTRIC CONTROL               |
|                                         | CARROCERIA BREAK - 3 PUERTAS       | MANDO ASIENTO DELANTERO ELECTRO           |
|                                         | CARROZZERIA BREAK - 3 PORTE        | COMMANDI SEDILE ANTERIORE ELECTRICO       |
|                                         |                                    |                                           |
| -                                       | 1                                  | 1                                         |

| 1117 SYMBOLES UTILISÉS DANS LE TEXTE                                                 | CEINTURE DE SÉCURITE AVANT A ENROULEUR        | DIDECTION NON / COICTÉS                            |
|--------------------------------------------------------------------------------------|-----------------------------------------------|----------------------------------------------------|
|                                                                                      | AUFROLLGURT VORN                              | DIRECTION NON ASSISTÉE                             |
| ZEICHENERKLAERUNG                                                                    | FRONT INERTIA REEL SAFETY BELT                | OHNE SERVO-LENKUNG<br>EXCEPT POWER STEERING        |
| SYMBOLS USED IN THE TEXT                                                             | CINTURON SEGUR. DEL. ESTATICO                 | CONJUNTO DIRECCION NO ASISTIDA                     |
| A-08 LEYENDA DE LOS SIMBOLOS                                                         | CINTURA ANTERIORE - ARROTOLATORE AUTOMATICO   | STERZO NO SERVO COMMANDO                           |
| PROSPETTO DEI SIMBOLI                                                                |                                               | STEP TO SETT O COMMANDO                            |
| THOSTETTO DEI SIMBOLI                                                                | CLIMAT TEMPÉRÉ                                | DIRECTION ASSISTÉE                                 |
|                                                                                      | GEMAESSIGTES KLIMA                            | SERVO-LENKUNG                                      |
|                                                                                      | TEMPERATE CLIMATE                             | POWER STEERING                                     |
| CONDAMNATION CENTRAL. COTÉ CONDUCTEUR                                                | CLIMA TEMPERANTE                              | CONJUNTO DIRECCION ASISTIDA                        |
| ZENTRALVERRIEG. FAHRER                                                               | CLIMA TAMPERARE                               | STERZO CON SERVO COMMANDO                          |
| CENTR. LOCK SYSTEM DRIVER SIDE                                                       |                                               |                                                    |
| CIERRE DE PUERTAS CENTRAL (CONDUCTOR) CHIUSURA CENTRALIZZATA DELLE PORTE (GUIDATORE) | CLIMAT GRAND FROID                            | DIRECTION ASSISTÉE VARIABLE                        |
| CHIUSUNA CENTRALIZZATA DELLE PORTE (GUIDATORE)                                       | SEHR KALTE LAENDER                            | SERVOLENKUNG VARIABEL                              |
| CONDAMNATION CENTRAL CONDUCTEUR + PASSAGER                                           | VERY COLD COUNTRIES                           | VARIABLE POWER STEERING                            |
| ZENTRALVERRIEG. FAHRER + PASSAGI.                                                    | CLIMA GRANDE FRIO                             | DIRECCION ASISTIDA VARIABLE                        |
| CENTR. LOCK SYSTEM DRIVER + PASS.                                                    | CLIMA GRANDE FREDDO                           | STERZO CON SERVO COMMANDO VARIAZ.                  |
| CIERRE DE PUERTAS CENTRAL (CONDUCTOR + PASS.)                                        |                                               | · · · · · · · · · · · · · · · · · · ·              |
| CHIUSURA CENTRALIZZATA DELLE PORTE (GUIDATORE + PASS.)                               | CLIMAT TRES CHAUD                             | EMPATTEMENT COURT                                  |
|                                                                                      | TROPISCBE LAENDER.                            | RADSTAND - KURZ                                    |
| CHAUFFAGE                                                                            | HOT CLIMATE                                   | WHEELBASE - SHORT                                  |
| HEIZGERAT                                                                            | CLIMA ISIMO CALIENTE CLIMA GRANDE CALORE      | BATALLA - CORTO                                    |
| HEATER                                                                               | CEINIA GRANDE CALORE                          | PASSO - CORTO                                      |
| CALEFACCION                                                                          | CLIMATISEUR                                   | CARDATTCAACAUT LONG                                |
| RISCALDATORE                                                                         | HEIZUNGSANLAGE                                | EMPATTEMENT LONG                                   |
|                                                                                      | HEATER                                        | RADSTAIAD - LANGUE<br>WHEELBASE - LENGTH           |
| CEINTURE DE SÉCURITÉ ARRIERE A ENROULEUR                                             | CLIMATIZZADOR                                 | BATALLA : LONG.                                    |
| AUFROLLGURT HINTEN                                                                   | CLIMATISATORE                                 | PASSO - LUNGHE.                                    |
| REAR INERTIA-REEL SAFETY BELT                                                        |                                               | TASSO ESTABLE                                      |
| CINTURON SEGUR. TRAS CON ENROL.                                                      | CHAUSFAGE CONPLÉMENTAIRE                      | ESSURE-VITRE INTERMITTANT                          |
| CINTURA POSTERIORE - ARROTOLATORE AUTOMATICO                                         | ZUSATZHEIZUNG                                 | SCHEIBENWISCHER MIT INTERVALL                      |
|                                                                                      | ADDITIONAL HEATING                            | INTERMITIENT WINDOW WIPER                          |
| CEINTURE DE SÉCURITÉ ARRIERE STAT.                                                   | CALENTAMIENTO COMPLEMENTARIO                  | LIMPIAPARABRISAS INTERMITENTE                      |
| SICHERHEITSGURT                                                                      | RISCALDATORE COMPLEMENT.                      | TERGICRISTALLO - INTERMIT.                         |
| REAR STATIC SAFETY BELT                                                              |                                               |                                                    |
| CINTURON SEGUR. TRAS. ESTATICO CINTURA POSTERIORE FISSA.                             | COLONNE DE DIRECTION RÉGLABLE                 | ESSUIE-VITRE AVANT                                 |
| GINTONA POSTENIONE PISSA.                                                            | VERSTELLBARE LENKSAULL                        | SCHEIBENWISCHER VORN                               |
| CEINTURE ABDOMINALE AVEC ENROULEUR                                                   | ADJUSTABLE STEERING COLUMN                    | FRONT WINDOW WIPER                                 |
| GURTE MIT AUFROLLER                                                                  | COLUMNA DEL VOLANTE REGULANDO                 | LIMPIAPARABRISAS DELANTERAS                        |
| INERTIA REEL LAP BELT                                                                | TUBO PER ALBERO COMMANDO STERZO - REGOLAZIONE | TERGICRISTALLO ANTERIORE                           |
| CON ENROLL. Y CINTURON ABDOMIN.                                                      | CHAUSTANTS                                    |                                                    |
| CINTURA ABDOMINALE - ARROTOLATORE AUTOMATICO                                         | CHAUFFANTE                                    | ESSUIE-VITRE ARRIERE                               |
|                                                                                      | HEIZBAR                                       | SCHEIBENWISCHER HINTEN                             |
| CEINTURE DE SECURITE AVANT STAT.                                                     | HEATING<br>CALENTAMIENTO                      | REAR WINDOW WIPER                                  |
| STATIKGURT VORN                                                                      | RISCALDAMENTO                                 | LIMPIA LUNETA TRASERA<br>TERGICRISTALLO POSTERIORE |
| FRONT STATIC SAFETY BELT                                                             | THOUSED AIMENTO                               | TENGIONISTALLO POSTERIORE                          |
| ARROLLAR, CINTURON ABDOMINAL                                                         | CLAIR                                         | EMBRAYAGE STANDARD                                 |
| CINTURA ANTERIORE FISSA.                                                             | KLAR                                          | STANDARD KUPPLUNG                                  |
| OCINITIUS CARRIED                                                                    | CLEAR                                         | STANDARD CLUTCH                                    |
| CEINTURES PASSIVES                                                                   | CLARO                                         | EMBRAGUE STANDARD                                  |
| GURTEL PASSIV.                                                                       | CHIARO                                        | FRIZIONE STAND.                                    |
| PASSIVE SAFETY BELT                                                                  |                                               |                                                    |
| CINTURON PASSIVE CINTURA PASSIVA                                                     | DISQUES VENTILÉS                              | EMBRAYAGE AUTOMATIQUE                              |
| ONTIONAL AGGIVA                                                                      | BREMSSCHEIBE BELUEFTET                        | AUTOMAT, KUPPLUNG                                  |
|                                                                                      | VENTILATED DISC                               | AUTOMATIC CLUTCH                                   |
|                                                                                      | DISCO VENTILADO                               | EMBRAGUE AUTOMATICA                                |
|                                                                                      | DISCO VENTILE                                 | FRIZIONE AUTOMATICO                                |
|                                                                                      |                                               |                                                    |