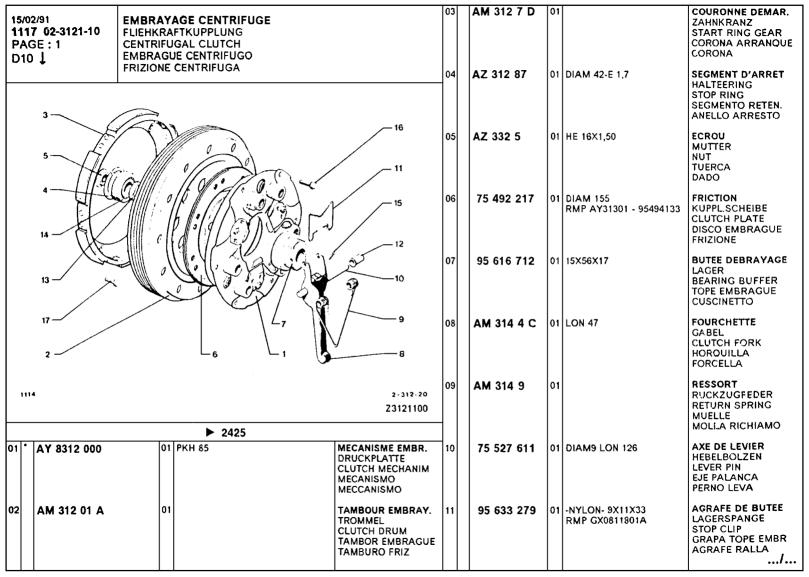

| 01 19708<br>-ATMOS                                                        | SPHERE POUSSIERES                      | -                                                                           | 10 | 75 523 566              | 01 | сс                     | RACCORD AIR EINLASSSCHLAUCH FILTER AIR HOSE MANGUITO AIRE RACCORDO       |



























|                         | 7<br>G | 0 <b>2</b> -8<br>≣ ; 1 | 320  | -20       | ALTERN<br>WECHSE<br>ALTERN<br>ALTERN<br>ALTERN | LST<br>ATC<br>ADC | TROMGENERATOR<br>DR<br>DR |               |                                                                         | 03                                                    | AY 9532 995 A<br>5 446 245                                             | 01                                                             | AV-15X25X11 | ROULEMENT LAGER ALTERNT BEARING RODAMIENTO CUSCINETTO  JEU DE PIECES                 |
|-------------------------|--------|------------------------|------|-----------|------------------------------------------------|-------------------|---------------------------|---------------|----------------------------------