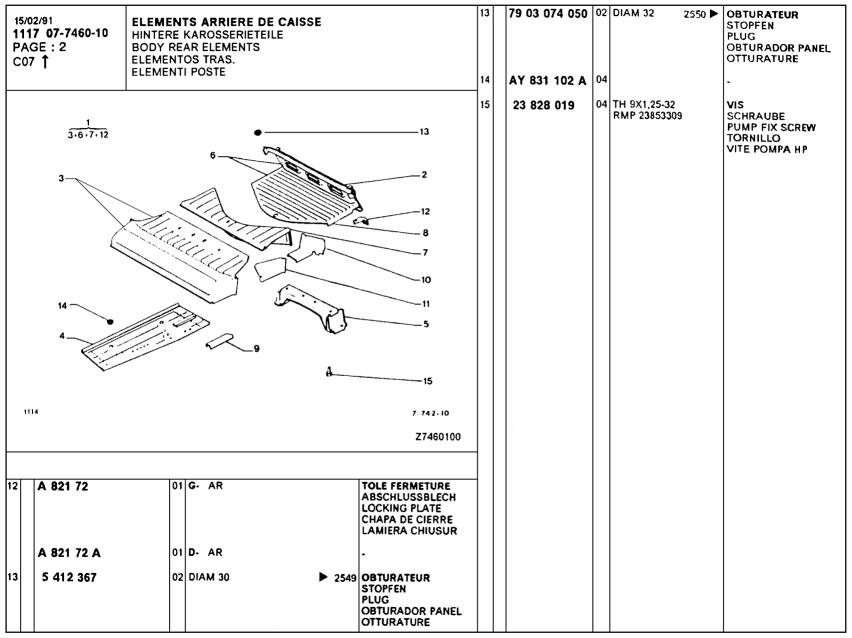

|
| 01 5 403 073                                    | 01 AR                                                                                                            | ENS DE PLANCHER BODENBLECH FLOOR ASSY CONJUNTO PISOS INS PIANALE   | 0 | A 831 82 A<br>A 831 87               | 01 | D.<br>G. LAT         |                                                                                         |
| 96 995 274                                      | 01 AR                                                                                                            | PANNEAU AR HECKBLECH HINT. REAR PANEL PANEL TRASERO PANNELLO POST. | 1 | A 831 87 A<br>A 831 93<br>A 831 93 A | 01 | D. LAT G. EXT D. EXT | -<br> -<br> /                                                                           |







































| 15/02/91<br>1117 07-8542-40<br>PAGE: 1<br>D05 ↓ | DECORS ADHESIFS KLEBEVERZIERUNG ADHESIVE EMBELLISHMENT EMBELLECIMIENTO ADHESIVO ABBELLIMENTO ADESIVO | 0                                       | 02 | 95 613 559            |    |    | AV-1POS | DECOR ADHESIF KLEBEZIERSTUECK ADHESIVE STRIP DECORADO DECORAZ.ADESIVA |
|-------------------------------------------------|------------------------------------------------------------------------------------------------------|-----------------------------------------|----|-----------------------|----|----|---------|-----------------------------------------------------------------------|
|                                                 |