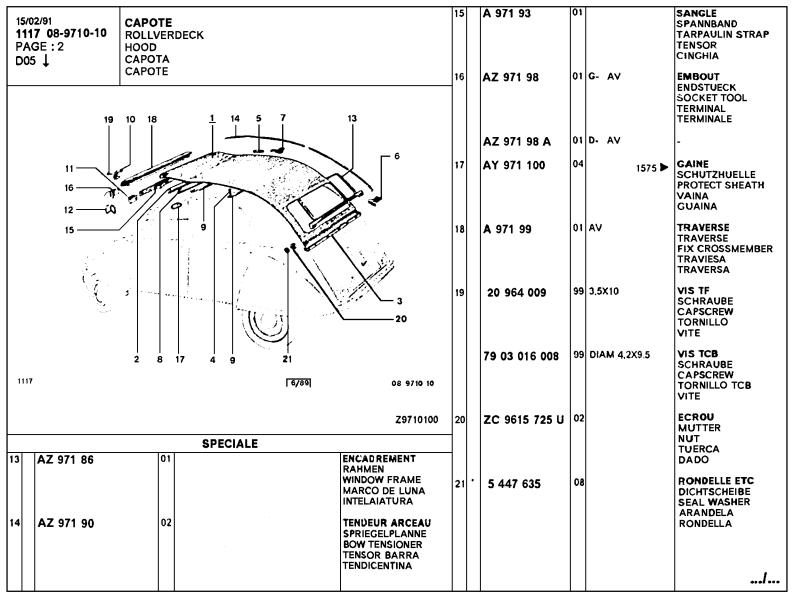

| 01                 | JERSEY UNI + TEP<br>-CHARLESTON -(D)                                                                   | 4354 <b>▶</b> 4579              | ,<br> -                                                          |    |                |    |                              |                                                                  |
|     |           | 95   | 575  | 751   | FYC | <b>;</b>                  | 01                 | JERSEY UNI<br>-CHARLESTON -(D)                                                                         | 4580 ▶                          | -                                                                |    |                |    |                              |                                                                  |









| 1 P | 17                              | 2/91<br>7 08-9713-11<br>GE: 2<br>↓ | CAPOTE AVEC PORTIQ<br>ROLLVERDECK MIT RAHM<br>HOOD WITH FRAME ASSY<br>CAPOTA CON PORTICO<br>CAPOTE CON PORTICO | MENSTANGE                               | 10 | 26 240 409<br>5 475 242 | 02 | G- ENS                      | ENJOLIVEUR ZIERSTUECK POST MOULDING EMBELLECEDOR PROFILO CROCHET HAKEN |
|-----|---------------------------------|------------------------------------|----------------------------------------------------------------------------------------------------------------|-----------------------------------------|----|-------------------------|----|-----------------------------|------------------------------------------------------------------------|
| 2   |                                 |