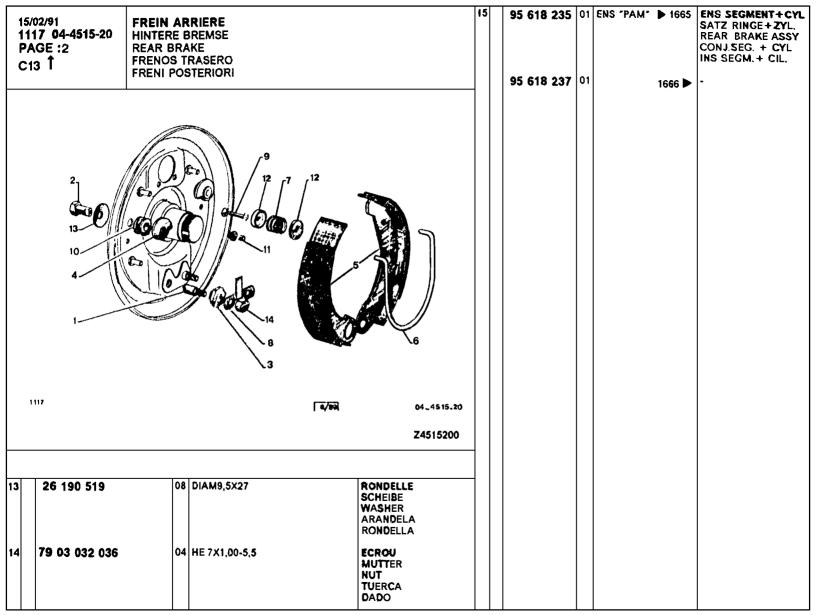

         FREINS AVANT EN SORTIE DE BOITE DE VITESSES
         VORDERE BREMSEN AM GETRIEBEAUSTRITT
         FRONT BRAKES ON GEARBOX DRIVING END
         FRENOS DELANTEROS EN LA SALIDA DE CAJA VELOCIDADES
         FRENI ANTERIORI NELLA USCITA SCATOLA CAMBIO
          - A TAMEOURS ▶ 6/81 · A DISQUES 6 81 ▶
           TROMMELAUSFUEHRUNG ▶ 6.81 SCHEIBENAUSFEEHRUNG 6.81 >
          - DRUM MODEL ▶ 6/81 - DISC MODEL 6 81 ▶
          - DE TAMBORES > 6/81 - DE DISCOS 6/81>
           A TAMBURI ▶ 6/81 - A DISCHI 6/81 ▶
         FREINS A TAMBOURS SUR ROUES ARRIERE
         TROMMELBREMSEN AN HINTERRAFDERN
         DRUM BRAKES ON REAR WHEELS
         FRENOS DE TAMBORES SOBRE RUEDAS TRAS.
         FRENI A TAMBURI SULLE RUOTE POST.
```