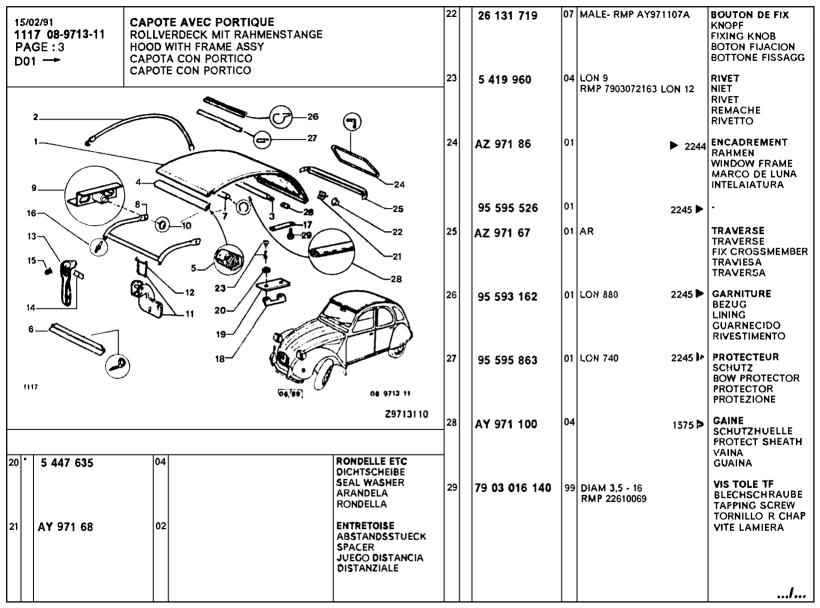

DÉSIGNATION DES TYPES DE VÉHICULES

1117

| 1117     | SYMBOLES UTILISÉS DANS LE TEXTE | "IN"   | INCOLORE<br>FARBLOS | vi   | VIOLET                           |
|----------|---------------------------------|--------|---------------------|------|----------------------------------|
|          | ZEICHENERKLAERUNG               |        | COLOURLESS          |      | VIOLET                           |
|          | SYMBOLS USED IN THE TEXT        |        | INCOLORO            |      | VIOLETTA                         |
| 1 4 02 4 |                                 |        | INCOLORE            |      | VIOLA                            |
| A-03     | LEYENDA DE LOS SIMBOLOS         |        |                     |      |                                  |
|          | PROSPETTO DEI SIMBOLI           |        | JAUNE               | l a  | AMPERE                           |
|          |                                 | `      | GELB                | "    | AMPERE                           |
|          |                                 |        | YELLOW              |      | AMPERE                           |
| ▶ 2/86   | JUSQUE (VOIR NOTA)              |        | AMARILLO            |      | AMPERIO                          |
|          | BIS (SIEHE ANMERKUNG)           |        | GIALLO              |      | AMPERE                           |
| ▶ 3523   | UNTIL (SEE NOTE)                |        |                     |      | And the                          |
|          | HASTA (VER NOTA)                | ··N*·· | MARRON              | ADM  | ADMISSION                        |
|          | FINO A (VEDERE NOTA)            | 17.    | BRAUN               | ADW  |                                  |
|          | FINO A IVEDENE NOTA!            |        | CHESTNUT            |      | EINLASS                          |
| 0.00     | DEDUKC WORD NOTAL               |        | MARRON              |      | INLET                            |
| 2/86 ▶   | DEPUIS (VOIR NOTA)              |        | MARRONE             |      | ADMISION                         |
| 3524 ▶   | AB (SIEHE ANMERKUNG)            | 1      | WALLACIA            |      | ASPIRAZIONE                      |
|          | SINCE (SEE NOTE)                |        | *********           |      |                                  |
|          | DESIDE (VEP NOTA)               | "MV"   | MAUVE               | AH   | AMPERE HEURES                    |
|          | DA (VEDERE NOTA)                | 1      | MALVENFARBIG        |      | AMPERE STUNDE                    |
| 1        |                                 |        | MALLOW              |      | AMPERE HOUR                      |
| 1 FOS    | PREMIERE - DEUXIEME POSSIBILITÉ |        | COLOR DE MALVA      |      | AMPERIO HORA                     |
|          | ERSTE - ZWEITE AUSFUEHRUNG      | 1      | COLORE MALVA        |      | AMPERE CRA                       |
|          | FIRST - SECOND POSSIBILITY      | 1 .    |                     |      |                                  |
|          | PRIMERA - SEGUNDA POSIBILIDAD   | "N"    | NOIR                | AR   | ARRIERE                          |
|          | PRIMA - SECONDA POSSIBILITA     |        | SCHWARZ             |      | HINTEN                           |
|          |                                 |        | BLACK               |      | REAR                             |
| 1E - 2E  | PREMIERE - DEUXIEME VITESSE     |        | NEGRO -             |      | ATRAS                            |
|          | ERSTER - ZWEITER GANG           |        | NERO ·              |      | POSTERIORE                       |
|          | FIRST - SECOND GEAR             |        |                     |      |                                  |
|          | PRIMERA - SEGUNDA MARCHA        | "NA"   | NATUREL             | l av | AVANT                            |
|          | PRIMA - SECONDA MARCIA          |        | NATURFARBIG         | 1    | VORN                             |
|          |                                 |        | NATURAL             |      | FRONT                            |
| 2 PURTAR | 2 PORTES ARRIERE                |        | NATURAL             |      | DELANTÉ                          |
|          | 2 HINTERE TUEREN                |        | NATURALE            |      | ANTERIORE                        |
|          | 2 REAR DOORS                    |        |                     |      |                                  |
|          | 2 PUERTAS TRASERAS              | "OR"   | ORANGE              | BV   | BOITE DE VITESSES                |
|          | 2 PORTE POSTERIORI              | "      | ORANGE              | "    | GETRIEBE                         |
|          |                                 |        | ORANGE              |      | GEARBOX                          |
|          | BLANC                           |        | ANARAMJADO          |      | CAJA DE VELOCIDADES              |
| 1        | WEISS                           | 1      | ARANCIONE           |      | SCATOLA CAMBIO                   |
|          | WHITE                           | 1      |                     |      |                                  |
|          | BLANCO                          | R      | ROUGE               | BV A | BOITE DE VITESSES AUTOMATIQUE    |
|          | BIANCO                          | "      | ROT                 | 64 4 | AUTOMATISCHES GETRIEBE           |
|          |                                 | 1      | RED                 |      | AUTOMATIC GEARBOX                |
| BL       | BLFU                            | 1      | ROJO                |      | CAJA DE VELOCIDADES AUTOMATICA   |
| "        | BLAU                            |        | ROSSO               |      | SCATOLA CAMBIO AUTOMATICA        |
|          | BLUE                            | 1      |                     |      | JONIOLA CAMOIO AUTOMATICA        |
|          | AZUL                            | - RO"  | ROSE                | BVM  | BOITE DE VITESSES MÉCANIQUE      |
|          | BLU                             | ""     | 15.5                | DVM  |                                  |
|          |                                 |        | ROSENFARBEN         |      | GETRIEBE (MECHANISCHE SCHALTUNG) |
|          | GRIS                            |        | PINK                |      | GEARBOX MANUAL CONTROLI          |
| Ι "      |                                 | 1      | ROSA                |      | CAJA DE VELOCIDADES (MECANICA)   |
|          | GRAÜ                            | 1      | ROSA                |      | SCATOLA CAMBIO (MECCANICA)       |
|          | GREY                            |        |                     |      |                                  |
|          | GRIS                            | v      | VERT                | C    | COUPLE                           |
|          | GRIGIO                          | 1      | GRUEN               |      | SATZ VON 2 ZAHNRAEDERN           |
|          |                                 |        | GREEN               |      | TWO-GEAR SET                     |
|          |                                 | 1      | VERDE               |      | GRUPO                            |
|          |                                 | 1      | VERDE               |      | COPPIA                           |
|          |                                 |        |                     |      | 1                                |

|        |                                         |      |                                     | ı     |                                     |
|--------|-----------------------------------------|------|-------------------------------------|-------|-------------------------------------|
|        | ,                                       | co   | RONDELLE "CONTACT"                  | ÉLAS  | RONDELLE ÉLASTIQUE                  |
| 1117   | SYMBOLES UTILISÉS DANS LE TEXTE (Suite) |      | GERIFFELTE SCHEIBE                  |       | FEDERSCHEIBE                        |
|        | ZEICHENERKLAERUNG (Forts.)              |      | SHAKE-PROOF WASHER                  |       | FLEXIBLE WASHER                     |
|        | SYMBOLS USED IN THE TEXT (Cont.)        |      | ARANDELA ESTRELLADA                 |       | ARANDELA ELASTICA                   |
| A-04 t | LEYENDA DE LOS SIMBOLOS (Cont.)         |      | RONDELLA STRIATA                    |       | RONDELLA ELASTICA                   |
| 4-04   | PROSPETTO DE: SIMBOLI (Cont.)           |      |                                     |       |                                     |
|        | PROSPETTO DEL SIMIBIDEI (CONC.)         | COF  | VIS COLONNETTE                      | ENS   | ENSEMBLE                            |
|        |                                         |      | STUTZSCHRAUBE                       |       | SATZTEILE                           |
|        |                                         |      | SHOULDERED SCREW                    |       | PARTS SET                           |
| CAD    | DIRECTION A DROITE                      |      | TORNILLO COLUMNILLA                 |       | CONJUNTO                            |
|        | RECHTSLENKUNG                           |      | VITE COLONNETTA                     |       | INSIEME                             |
|        | RIGHT HAND STEERING                     | 00   | DO VIDELLE COANTÉE                  | ·     |                                     |
|        | DIRECCION A DERECHA GUIDA A DESTRA      | CR   | RONDELLE CRANTÉE                    | ENT   | ENTRAXE                             |
|        | GOIDA A DESTRA                          |      | VERZAHNTE SCHEIBE<br>TOOTHED WASHER |       | ACHSABSTAND                         |
| CAG    | DIRECTION A GAUCHE                      |      | ARANDELA DENTADA                    |       | DISTANCE BETWEEN CENTRES ENTRE EJES |
| CAG    | LINKSLENKUNG                            |      | RONDELLA DENTATA                    |       | INTERASSE                           |
|        | LEFT HAND STEERING                      |      |                                     |       |                                     |
|        | DIRECCION A IZQUIERDA                   | CU   | CUIVRE                              | EXT   | EXTÉRIEUR                           |
|        | GUIDA A SINISTRA                        |      | KUPPER                              |       | AUSSENSEITE                         |
|        |                                         |      | COPPER                              |       | EXTERNAL                            |
| CAGE   | ÉCROU EN CAGE                           |      | COBRE                               |       | EXTERIORE                           |
|        | KAEFIGMUTTER                            |      | RAME                                |       | ESTERNO                             |
|        | CAGE NUT                                |      |                                     |       |                                     |
|        | TUERCA EN CAJILLA                       | D    | COTÉ DROIT                          | FHC   | TÊTE FRAISÉE A 6 PANS CREUX         |
|        | DADO IN GABBIA                          |      | RECHTE SEITE                        |       | INBUSSCHRAUBE MIT FRAESKOPF         |
|        |                                         |      | RIGHT HAND SIDE                     |       | COUNTERSUNK HEAD WITH HEX. GROOVE   |
| CAN    | CANNELURES                              |      | LADO DERECHO                        |       | CABEZA AVELLANADA HUECO HEXAGONAL   |
|        | NUTEN                                   |      | LATO DESTRO                         |       | TESTATA SVASATA A INCAVO ESAGONALE  |
|        | SPLINES<br>RANURAS                      | DENT | BONTO OU DENTELLIDEO                | _     | and account                         |
|        | SCANALATURE                             | DENT | DENTS OU DENTELURES                 | G     | COTÉ GAUCHE                         |
|        | SCANALATORE                             |      | ZAHNE ODER ZACKEN                   |       | LINKE SEITE                         |
| cc     | CAOUTCHOUC                              |      | TEETH OR NOTCHES DIENTES O ESTRIAS  |       | LEFT HAND SIDE                      |
|        | GUMMI                                   |      | DENTES O ESTRIAS                    |       | LATO SINISTRO                       |
|        | RUBBER                                  |      | Delivir & String                    |       | EATO SIMISTINO                      |
|        | CAUCHO                                  | DEO  | DEMANDER EN OUTRE                   | GLACE | VERSION AVEC GLACE                  |
|        | GOMMA                                   |      | DAZU                                | JEAGE | AUSFUEHRUNG MIT SEITLICHEN FENSTERN |
|        |                                         |      | ORDER IN ADDITION                   |       | EQUIPMENT WITH GLAZED SIDE PANELS   |
| CDE    | COMMANDE                                |      | PEDIR ADEMAS                        |       | VERSION CON CRISTALES LATERALES     |
|        | BETAETIGUNG                             |      | RICHIEDERE INOLTRE                  |       | VERSIONE A CRISTALLI LATERAL!       |
|        | CONTROL                                 |      |                                     |       |                                     |
|        | MANDO                                   | DIAM | DIAMETRE                            | GW    | RONDELLE GROWER                     |
|        | CGMANDO                                 |      | DURCHMESSER                         |       | FEDERRING                           |
| CENT   | CENTRAL                                 |      | DIAMETER                            |       | GROWER RING                         |
| CENT   | CENTRAL<br>MITTLER                      |      | DIAMETRO DIAMETRO                   |       | ARANDELA GROWER RONDELLA GROWER     |
|        | CENTRAL                                 |      | SAMINE LINU                         |       | NONUCCEA GROWER                     |
|        | CENTRAL                                 | £    | ÉPAISSEUR                           | н     | HAUTEUR                             |
|        | CENTRALE                                | _    | STAERKE                             | "     | HOEHE                               |
|        |                                         |      | THICKNESS                           |       | HEIGHT                              |
| CHC    | VIS TETE 6 PANS CREUX                   |      | ESPESOR                             |       | ALTURA                              |
|        | INBUSSCHRAUBE                           |      | SPESSORE                            |       | ALTEZZA                             |
|        | SCREW WITH HEXAGON GROOVE               |      |                                     |       |                                     |
|        | TORNILLO CABEZA HUECA HEXAGONAL         | ĖCH  | ÉCHAPPEMENT                         | нс    | VIS SANS TÊTE A 6 PANS CREUX        |
|        | VITE A TESTA A INCAVO ESAGONALE         |      | AUSLASS                             |       | INBUSSCHRAUBE OHNE KOPF             |
|        |                                         |      | EXHAUS                              |       | HEX. GROOVE SCREW W O HEAD          |
|        |                                         |      | ESCAPE                              |       | TORNILLO DE HUECO HEX. SIN CABEZA   |
|        |                                         |      | SCARICO                             |       | VITE A INCAVO ESAG, SENZA TESTA     |
|        |                                         |      | L                                   | l     |                                     |

|           |                                         | 1.44     | LABOSUS                      |      | projec                              |
|-----------|-----------------------------------------|----------|------------------------------|------|-------------------------------------|
|           | SYMBOLES UTILISÉS DANS LE TEXTE (Suite) | LAK      | LARGEUR                      | REP  | REPÈRE                              |
| 1117      | 21WROTE2 OTIFI2E2 DAMS TE LEVIE (20116) |          | GREITE                       |      | MARKIERUNG                          |
|           | ZEICHENERKLAERUNG (Forts.)              |          | WIDTH                        |      | MARKING                             |
|           |                                         |          | ANCHURA                      |      | MARCO                               |
| A         | SYMBOLS USED IN THE TEXT (Cont.)        |          | LARGHEZZA                    |      | SEGNO                               |
| A-05 T    | LEYENDA DE LOS SIMBOLOS (Cont.)         |          |                              |      | 350,40                              |
| H 00      | PROSPETTO DEI SIMBOLI (Cont.)           |          | 1.477041                     |      |                                     |
|           | PROSPETTO DEI SIMBOLI (COIIC.)          | LAT      | LATÉRAL                      | RMP  | REMPLACE MODELE PRECEDENT           |
|           |                                         |          | SEITLICH                     |      | ERSETZT DIE FRUEHEPEN AUSFUEHRUNGEN |
|           |                                         | 1        | LATERAL                      |      | REPLACES PREVIOUS MODELS            |
|           |                                         |          | LATERAL                      |      | REEMPLAZA LOS MODELOS PRECEDENTES   |
| HE        | HEXAGONAL                               |          |                              |      |                                     |
|           | SECHSKANT                               |          | LATERALE                     |      | SOSTITUISCE I MODELLI PRECEDENTI    |
|           | HEXAGONAL                               |          |                              |      |                                     |
|           | EXAGONAL                                | LON      | LONGUEUR                     | l RP | REMPLACÉ PAR                        |
|           |                                         |          | LAENGE                       |      | ERSETZT DURCH                       |
|           | ESAGONALE                               |          | LENGHT                       |      |                                     |
|           |                                         |          |                              |      | SUPERSEDED BY                       |
| HEF       | ÉCROU AUTO-FREINE                       |          | LONGITUD                     |      | REEMPLAZADO POR                     |
|           | SELBSTSICHERNDE MUTTER                  |          | LUNGHEZZA                    | I    | SOSTITUITO DA                       |
|           |                                         |          |                              | 1    |                                     |
|           | SELF LOCKING NUT                        | M. AR    | MARCHE ARRIÈRE               | SAUF | EXCEPTÉ                             |
|           | TUERCA AUTOFRENADA                      | "". ^"   |                              | JAU  | =                                   |
|           | DADO AUTOFRENATO                        |          | RUECKWAERTISGANG             | I    | MIT AUSNAHME                        |
|           |                                         |          | REVERSE                      | 1    | EXCEPT                              |
| HEK       | ÉCROU CRÉNELÉ                           |          | MARCHA ATRAS                 | 1    | EXCEPTO'                            |
| nex       |                                         |          | RETROMARCIA                  | I    | SALVO                               |
|           | KRONENMUTTER                            |          |                              |      |                                     |
|           | CASTELLATED NUT                         |          | ALE COLUMNICACINA DI LIC     |      |                                     |
|           | TUERCA ALMENADA                         | NFP      | NE FOURNISSONS PLUS          | SUP  | SUPÉRIEUR                           |
|           | DADO A CORONA                           |          | NICHT MEHR LIEFERBAR         |      | OPEN                                |
|           |                                         |          | NO LONGER SUPPLIED           |      | UPPER                               |
| 115440    | fonou a respect                         |          | NO FABRICAMOS MAS            |      | SUPERIOR                            |
| HEMB      | ÉCROU A EMBASE                          |          | NON PIU FORNITO              |      | SUPERIORE                           |
|           | MUTTER M. BREITER ANLAUFFLAECHE         |          | NON FIG FORNITO              |      | SUPERIORE                           |
|           | NUT WITH LARGE BASE                     |          |                              |      |                                     |
|           | TUERCA CCN BASILLA                      | OPTION   | OPTION                       | l TA | TARAUDEUSE                          |
|           | DADO A BASETTA                          |          | WAHLWEISE                    |      | BLECHSCHRAUBE                       |
|           | DADO A DASETTA                          |          | OPTIONAL                     |      | THREAD CUTTER SCREW                 |
|           | <b>1</b>                                |          |                              |      |                                     |
| HERI      | ÉCROU HE AVEC RONDELLE IMPERDABLE       |          | OPCION                       |      | TERRAJANTE                          |
|           | MUTTER MIT SCHEIBE                      |          | OPZIONE                      |      | FILETTANTE                          |
|           | NUT WITH WASHER                         |          |                              |      |                                     |
|           | TUERCA CON APANDELA IMPERDIBLE          | PORCOU   | MONTAGE PORTE COULISSANTE    | TCA  | VIS A TÊTE CARRÉE                   |
|           | DADO CON RONDELLA IMPERDIBLE            |          | EINBAU SCHEIBETUFR           | ''   | VIERKANTKOPFSCHRAUBE                |
|           | DADO CON RONDELLA IMPERDIBILE           |          |                              |      |                                     |
|           |                                         |          | SLIDING DOOR EQUIPMENT       |      | SQUARE HEAD SCREW                   |
| INF       | INFÉRIEUR                               |          | MONTAJE PUERTA DESLIZANTE    |      | TORNILLO DE CABEZA CUADRADA         |
|           | UNTERN                                  |          | MONTAGGIO PORTIERA SLITTANTE | I    | VITE A TESTA QUADRATA               |
|           | LOWER                                   |          |                              | 1    |                                     |
|           |                                         | PORT LAT | PORTE LATÉRALE BATTANTE      | тсв  | TÊTE CYLINDRIQUE BOMBÉE             |
|           | INFERIOR                                | CONTENT  |                              | '08  |                                     |
|           | INFERIORE                               |          | TUER                         | 1    | GEWOELBTER ZYLINDERKOPF             |
|           |                                         |          | DOOR                         | 1    | ROUNCED CYLINDRICAL HEAD            |
| INT       | INTÉRIEUR                               |          | PUERTA                       | 1    | CABEZA CILINDRICA COMBADA           |
|           | INNEN                                   |          | PORTIERA                     | 1    | TESTATA CILINDRICA TONDA            |
|           |                                         |          |                              | 1    |                                     |
|           | INTERNAL                                | ۵ ا      | tonou cannt                  | 1    | TÊTE OVENDOIQUE EENDUS              |
|           | INTERIOR                                | a        | ÉCROU CARRÉ                  | TCF  | TÈTE CYLINDRIQUE FENDUS             |
|           | INTERNO                                 |          | VIERKANTMUTTER               | 1    | SPALTZYLINDERKOPF                   |
|           |                                         |          | SQUARE NUT                   | 1    | SLOTTED CYLINDRICAL HEAD            |
| INTM      | INTERMÉDIAIRE                           |          | TUERCA CUADRADA              | 1    | CABEZA CILINDRICA HENDIDA           |
| 114 1 141 |                                         |          | DADO QUADRA FO               | 1    | TESTA CILINDRICA TAGLIATA           |
|           | ZWISCHENGELEGEN                         |          | SADO GONDIATO                | I    | TEGIA GENERALIS TAGENTA             |
|           | INTERMEDIATE                            | l        |                              | I .  |                                     |
|           | INTERMEDIO                              | RAPVOL   | RAPPORT VOLUMÉTRIQUE         | TF   | TÈTE FRAISÉE                        |
|           | INTERMEDIO                              |          | VOLUMENVERHAELTNIS           | I    | FRAESKOPF                           |
|           | 1                                       |          | VOLUME RATIC                 | 1    | COUNTERSUNK HEAD                    |
|           |                                         |          | RELACION VOLUMETRICA         | I    | CABEZA AVELLANADA                   |
|           |                                         |          | RAPPORTO VOLUMETRICO         | 1    | TESTATA SVASATA                     |
|           |                                         |          | HATTONIO VOLUINEINICO        | I    | IESIMIN SYNSKIN                     |
|           |                                         | ı        |                              | I    | 1                                   |

| 1117<br>A-06 † | SYMBOLES UTILISÉS DANS LE TEXTE (Suite)  ZEICHENERKLAERUNG (Forts.)  SYMBOLS USED IN THE TEXT (Cont.)  LEYENDA DE LOS SIMBOLOS (Cont.)  PROSPETTO DEI SIMBOLI (Cont.) | ТРВ   | VIS BOMBÉE (POÉLIER) SCHRAUBE M. GEWOELBTEM KOPF SCREW WITH ROUNDED HEAD TORNILLO CABEZA COMBADA VITE A TESTA TONDA |
|----------------|-----------------------------------------------------------------------------------------------------------------------------------------------------------------------|-------|---------------------------------------------------------------------------------------------------------------------|
| TFB            | TÊTE FRAISÉE BOMBÉE<br>GEWOELBTER FRAESKOPF<br>ROUNDED COUNTERSUNK HEAD<br>CABEZA AYELLANADA COMBADA<br>TESTATA SVASATA TONDA                                         | TR TT | TÉTE RONDE RUNDKOPF ROUND HEAD CABEZA REDONDA TESTA TONDA  TOUS TYPES                                               |
| TH             | TÈTE HEXAGONALE<br>SECHSKANTKOPF<br>HEXAGONAL HEAD<br>CABEZA EXAGONAL<br>TESTATA ESAGONALE                                                                            | v     | ALLE TYPEN ALL TYPES TODOS TIPOS TUTTI TIPI                                                                         |
| тнемв          | VIS A EMBASE<br>SCHRAUBE MIT BREITEM KOPF<br>SCREW WITH LARGE HEAD<br>TORNILLO DE BASILLA<br>VITE A BASETTA                                                           | w     | VOLT VOLT VOLTIO VOLT                                                                                               |
| THRI           | VIS TH AVEC RONDELLE IMPERDABLE SCHRAUBE MIT SCHEIBE SCREW WITH WASHER TORNILLO CON ARANDELA IMPERDIBLE VITE CON RONDELLA IMPERDIBLE                                  | XT XT | WATT WATT VATIO WATT  MONTAGE EXPORT                                                                                |
| то             | JOINT TORIQUE RING DICHTUNG RING SEAL JUNTA TORICA GOMMINO                                                                                                            | NOTA  | EXPORT AUSFUEHRUNG EXPORT FITTING MONTAJE EXPORT MONTAGGIO ESPORT SUSPENSION VARIABLE                               |
| TÖLE           | VERSION SANS GLACE AUSFUEHRUNG OHNE SEITLICHE FENSTER EQUPMENT WITH UNGLAZED SIDE PANELS VERSION SIN CRISTALES LATERALES VERSIONE SENZA CRISTALL! LATERALI            | NOTA  | SUSPENSION HYDRACTIVE                                                                                               |

|                                         | I                                  |                                           |
|-----------------------------------------|------------------------------------|-------------------------------------------|
| 1117 SYMBOLES UTILISÉS DANS LE TEXTE    | ANTI-DÉMARRAGE CODE                | BREAK FAMILIALE                           |
| • • • • • • • • • • • • • • • • • • • • | CODE ANLASSSPERRE                  | BREAK KAROSSERIEN - FAMILIEN              |
| ZEICHENERKLAERUNG                       | ANTI-START CODE                    | ESTATE CAR BODY FAMILY                    |
| SYMBOLS USED IN THE TEXT                |                                    | CARROCERIA BREAK - FAMILIAR               |
| A T                                     | ANTIARRANQUE CODIGO                |                                           |
|                                         |                                    | CARROZZERIA BREAK - DOMESTICO             |
| PROSPETTO DEI SIMBOLI                   |                                    |                                           |
| ,,,,,,,,,,,,,,,,,,,,,,,,,,,,,,,,,,,,,,, | ATMOSPHÈRE POUSSIÈRES              | BREAK 3 PORTES                            |
|                                         | STAUBDRUCKLUFT                     | BREAK KAROSSERIEN - 3 TUEREN              |
|                                         | ATMOSPHERIC DUST                   | ESTATE CAR BODY - 3 DOORS                 |
| AMBULANCE                               | ATMOSFERA POLUOS                   | CARROCERIA BREAK - 3 PUERTAS              |
| SANITATSWAGEN                           | EQUIPAGGIAMENTO CONTRO LA POLVERE  | CARROZZERIA BREAK - 3 PORTE               |
|                                         | Eddif AddiAMENTO CONTRO EX FOLVERE | CATHOLEENIN BITCHE STOTE                  |
| AMBULANCE                               |                                    | DOSAN S DODTSO                            |
| AMBULANCIA                              | ATTACHE DE REMORQUE                | BREAK 5 PORTES                            |
| AMBULANZA                               | ANHANGERKUPPLUNG                   | BREAK KAROSSERIEN - 5 TUFREN              |
|                                         | TOWBAR                             | ESTATE CAR BODY - 5 DOORS                 |
| ACCOUDOIR AVANT                         | ATADURA REMOLQUE                   | CARROCERIA BREAK - 5 PUERTAS              |
| ARMLEHNE VORN                           | MONTAGGIO PER TRAINO               | CARROZZERIA BREAK - 5 PORTE               |
| FRONT ARMREST                           |                                    |                                           |
| CON APOYABRAZOS DELANTERO               | AVERTISSEUR D'OUBLI ÉCLAIRAGE      | BANQUETTE 2/3 - 1/3 - RABATTABLE          |
| APPOGGIA, BRACCIO, POSTERICRE           |                                    |                                           |
| ALL OGGIA, BILACCIO, LOGICIIIONE        | SIGNAL FUR BELEUCHTUNGS ERINN      | SITZBANK 2/3 - 1/3 - UMKLAPPBAR           |
| **************************************  | LICHTING OBLIVION HORN             | FOLDING BENCH SEAT 2/3 - 1/3              |
| AVEC ASSISTANCE DE FREINAGE             | BOCINA ALUMBRADO                   | BANQUETA 2/3 - 1/3 - PLEGABLE             |
| MIT SEVRO-BREMSUNG                      |                                    | SEDILE 2/3 - 1/3 - ARTICULAZIONE          |
| WITH BRAKE SERVO                        | BERLINE                            |                                           |
| CON SERVO-FRENO                         | BERLINE                            | BANQUETTE ARRIERE RABATTABLE              |
| CON SERVO-FRENO                         | SALOON                             | HINTERESITZBANK - UMKLAPPBAR              |
|                                         | BERLINA                            | REAR FOLDING BENCH SEAT                   |
| AVEC COMPENSATEUR                       |                                    | BANQUETA TRASERA PLEGABLE                 |
|                                         | BERLINA                            | SEDILE POSTERIORE ARTICULAZIONE           |
| MIT BREMSAUSGLEICH                      |                                    | SEDILE POSTERIORE ARTICULAZIONE           |
| WITH COMPENSATOR                        | BERLINE ENTREPRISE 3 PORTES        |                                           |
| CON COMPENSADOR                         | BERLINE 3 TUEREN                   | BENNE BASCULANTE                          |
| CON COMPENSATORE                        | SALOON 3 DOORS                     | KIPPER HINTEN                             |
|                                         | BERLINA 3 PUERTAS                  | REAR DUMPER BODY                          |
| ALICO COMPENCATEUR INCORDORÉ            | BERLINA 3 PORTE                    | CESTO BASCULAR TRASEROS                   |
| AVEC COMPENSATEUR INCORPORÉ             |                                    |                                           |
| MIT EINGEBAUTEM BREMSAUSGLEICH          | DEDUNE 4 DEDTEC                    | CLINIQUE                                  |
| WITH INTEGRAL COMPENSATOR               | BERLINE 4 PORTES                   | 1                                         |
| CON COMPENSADOR INTEGRADO               | BERLINE 4 TUEREN                   | KLINIK                                    |
| CON COMPENSATOR INTEGRADO               | SALOON 4 DOORS                     | HOSPITAL                                  |
|                                         | BERLINA 4 FUERTAS                  | CLINICA                                   |
| AMIANTE                                 | BERLINA 4 PORTÉ                    | CLINICA                                   |
| MAGNET                                  |                                    |                                           |
| MAGNET                                  | BERLINE 5 PORTES                   | CONDAMNATION LEVE-VITRE ARRIERE           |
| AMIANTO                                 | BERLINE 5 TUEREN                   | HINTERE TUEREN VERRIEGELUNG               |
|                                         |                                    | REAR DOOR LOCK KNOB                       |
| AMIANTO                                 | SALOON 5 DOORS                     | SEGURO PUERTA TRASERA                     |
|                                         | BERLINA 5 PUERTAS                  | SERRATURA DI SICUREZZA - PORTA POSTERIORE |
| ALARME ANTI-VOL                         | BERLINA 5 PORTE                    | SERNATURA DI SILUREZZA - PUNTA PUSTERIURE |
| DIEBSTAHLSICHERUNG                      |                                    | <u> </u>                                  |
| THEFT PROTECTION ALARM                  | BREAK                              | COMMANDE SIEGE AVANT MANUELLE             |
| ANTI-ROBO ALARMA                        | BREAK - KAROSSERIEN                | MANULLE BETATIG VORDERSITZ                |
| ANTIFURTO - ALARMI                      | ESTATE CAR BODY                    | FRONT SEAT MANUAL CONTROL                 |
|                                         | CARROCERIA BREAK                   | MANDO ASIENTO DELANTERO MANUAL            |
| ANTI-BLOC ROUE                          | CARROZZERIA BREAK                  | COMMANDI SEDILE ANTERIORE MANUEL          |
|                                         | WHITELENIA BILLAN                  |                                           |
| ANTIBLOCKIER SYSTEM                     | DREAM CHTOCONICE O DOOTEO          | COMMANDE SIEGE AVANT ÉLECTRIQUE           |
| ABS                                     | BREAK ENTREPRISE 3 PORTES          |                                           |
| ANTI-BLOQUEO RUEDA                      | BREAK KAROSSERIEN - 3 TUEREN       | ELEKTRISCHE BETATIG VORDERSITZ            |
| ANTI BLOCCAGGIO RUOTA                   | ESTATE CAR BODY - 3 DOORS          | FRONT SEAT ELECTRIC CONTROL               |
|                                         | CARROCERIA BREAK - 3 PUERTAS       | MANDO ASIENTO DELANTERO ELECTRO           |
|                                         | CARROZZERIA BREAK - 3 PORTE        | COMMANDI SEDILE ANTERIORE ELECTRICO       |
|                                         |                                    |                                           |
| -                                       | 1                                  | 1                                         |

| 1117 SYMBOLES UTILISÉS DANS LE TEXTE                                                 | CEINTURE DE SÉCURITE AVANT A ENROULEUR        | DIDECTION NON / COICTÉS                            |
|--------------------------------------------------------------------------------------|-----------------------------------------------|----------------------------------------------------|
|                                                                                      | AUFROLLGURT VORN                              | DIRECTION NON ASSISTÉE                             |
| ZEICHENERKLAERUNG                                                                    | FRONT INERTIA REEL SAFETY BELT                | OHNE SERVO-LENKUNG<br>EXCEPT POWER STEERING        |
| SYMBOLS USED IN THE TEXT                                                             | CINTURON SEGUR. DEL. ESTATICO                 | CONJUNTO DIRECCION NO ASISTIDA                     |
| A-08 LEYENDA DE LOS SIMBOLOS                                                         | CINTURA ANTERIORE - ARROTOLATORE AUTOMATICO   | STERZO NO SERVO COMMANDO                           |
| PROSPETTO DEI SIMBOLI                                                                |                                               | STEP TO SETT O COMMANDO                            |
| THOSTETTO DEI SIMBOLI                                                                | CLIMAT TEMPÉRÉ                                | DIRECTION ASSISTÉE                                 |
|                                                                                      | GEMAESSIGTES KLIMA                            | SERVO-LENKUNG                                      |
|                                                                                      | TEMPERATE CLIMATE                             | POWER STEERING                                     |
| CONDAMNATION CENTRAL. COTÉ CONDUCTEUR                                                | CLIMA TEMPERANTE                              | CONJUNTO DIRECCION ASISTIDA                        |
| ZENTRALVERRIEG. FAHRER                                                               | CLIMA TAMPERARE                               | STERZO CON SERVO COMMANDO                          |
| CENTR. LOCK SYSTEM DRIVER SIDE                                                       |                                               |                                                    |
| CIERRE DE PUERTAS CENTRAL (CONDUCTOR) CHIUSURA CENTRALIZZATA DELLE PORTE (GUIDATORE) | CLIMAT GRAND FROID                            | DIRECTION ASSISTÉE VARIABLE                        |
| CHIUSUNA CENTRALIZZATA DELLE PORTE (GUIDATORE)                                       | SEHR KALTE LAENDER                            | SERVOLENKUNG VARIABEL                              |
| CONDAMNATION CENTRAL CONDUCTEUR + PASSAGER                                           | VERY COLD COUNTRIES                           | VARIABLE POWER STEERING                            |
| ZENTRALVERRIEG. FAHRER + PASSAGI.                                                    | CLIMA GRANDE FRIO                             | DIRECCION ASISTIDA VARIABLE                        |
| CENTR. LOCK SYSTEM DRIVER + PASS.                                                    | CLIMA GRANDE FREDDO                           | STERZO CON SERVO COMMANDO VARIAZ.                  |
| CIERRE DE PUERTAS CENTRAL (CONDUCTOR + PASS.)                                        |                                               | · · · · · · · · · · · · · · · · · · ·              |
| CHIUSURA CENTRALIZZATA DELLE PORTE (GUIDATORE + PASS.)                               | CLIMAT TRES CHAUD                             | EMPATTEMENT COURT                                  |
|                                                                                      | TROPISCBE LAENDER.                            | RADSTAND - KURZ                                    |
| CHAUFFAGE                                                                            | HOT CLIMATE                                   | WHEELBASE - SHORT                                  |
| HEIZGERAT                                                                            | CLIMA ISIMO CALIENTE CLIMA GRANDE CALORE      | BATALLA - CORTO                                    |
| HEATER                                                                               | CEINIA GRANDE CALORE                          | PASSO - CORTO                                      |
| CALEFACCION                                                                          | CLIMATISEUR                                   | CARDATTCAACAUT LONG                                |
| RISCALDATORE                                                                         | HEIZUNGSANLAGE                                | EMPATTEMENT LONG                                   |
|                                                                                      | HEATER                                        | RADSTAIAD - LANGUE<br>WHEELBASE - LENGTH           |
| CEINTURE DE SÉCURITÉ ARRIERE A ENROULEUR                                             | CLIMATIZZADOR                                 | BATALLA : LONG.                                    |
| AUFROLLGURT HINTEN                                                                   | CLIMATISATORE                                 | PASSO - LUNGHE.                                    |
| REAR INERTIA-REEL SAFETY BELT                                                        |                                               | TASSO ESTABLE                                      |
| CINTURON SEGUR. TRAS CON ENROL.                                                      | CHAUSFAGE CONPLÉMENTAIRE                      | ESSURE-VITRE INTERMITTANT                          |
| CINTURA POSTERIORE - ARROTOLATORE AUTOMATICO                                         | ZUSATZHEIZUNG                                 | SCHEIBENWISCHER MIT INTERVALL                      |
|                                                                                      | ADDITIONAL HEATING                            | INTERMITIENT WINDOW WIPER                          |
| CEINTURE DE SÉCURITÉ ARRIERE STAT.                                                   | CALENTAMIENTO COMPLEMENTARIO                  | LIMPIAPARABRISAS INTERMITENTE                      |
| SICHERHEITSGURT                                                                      | RISCALDATORE COMPLEMENT.                      | TERGICRISTALLO - INTERMIT.                         |
| REAR STATIC SAFETY BELT                                                              |                                               |                                                    |
| CINTURON SEGUR. TRAS. ESTATICO CINTURA POSTERIORE FISSA.                             | COLONNE DE DIRECTION RÉGLABLE                 | ESSUIE-VITRE AVANT                                 |
| GINTONA POSTENIONE PISSA.                                                            | VERSTELLBARE LENKSAULL                        | SCHEIBENWISCHER VORN                               |
| CEINTURE ABDOMINALE AVEC ENROULEUR                                                   | ADJUSTABLE STEERING COLUMN                    | FRONT WINDOW WIPER                                 |
| GURTE MIT AUFROLLER                                                                  | COLUMNA DEL VOLANTE REGULANDO                 | LIMPIAPARABRISAS DELANTERAS                        |
| INERTIA REEL LAP BELT                                                                | TUBO PER ALBERO COMMANDO STERZO - REGOLAZIONE | TERGICRISTALLO ANTERIORE                           |
| CON ENROLL. Y CINTURON ABDOMIN.                                                      | CHAUSTANTS                                    |                                                    |
| CINTURA ABDOMINALE - ARROTOLATORE AUTOMATICO                                         | CHAUFFANTE                                    | ESSUIE-VITRE ARRIERE                               |
|                                                                                      | HEIZBAR                                       | SCHEIBENWISCHER HINTEN                             |
| CEINTURE DE SECURITE AVANT STAT.                                                     | HEATING<br>CALENTAMIENTO                      | REAR WINDOW WIPER                                  |
| STATIKGURT VORN                                                                      | RISCALDAMENTO                                 | LIMPIA LUNETA TRASERA<br>TERGICRISTALLO POSTERIORE |
| FRONT STATIC SAFETY BELT                                                             | THOUSED AIMENTO                               | TENGIONISTALLO POSTERIORE                          |
| ARROLLAR, CINTURON ABDOMINAL                                                         | CLAIR                                         | EMBRAYAGE STANDARD                                 |
| CINTURA ANTERIORE FISSA.                                                             | KLAR                                          | STANDARD KUPPLUNG                                  |
| OCINITIUS CARRIED                                                                    | CLEAR                                         | STANDARD CLUTCH                                    |
| CEINTURES PASSIVES                                                                   | CLARO                                         | EMBRAGUE STANDARD                                  |
| GURTEL PASSIV.                                                                       | CHIARO                                        | FRIZIONE STAND.                                    |
| PASSIVE SAFETY BELT                                                                  |                                               |                                                    |
| CINTURON PASSIVE CINTURA PASSIVA                                                     | DISQUES VENTILÉS                              | EMBRAYAGE AUTOMATIQUE                              |
| ONTIONAL AGGIVA                                                                      | BREMSSCHEIBE BELUEFTET                        | AUTOMAT, KUPPLUNG                                  |
|                                                                                      | VENTILATED DISC                               | AUTOMATIC CLUTCH                                   |
|                                                                                      | DISCO VENTILADO                               | EMBRAGUE AUTOMATICA                                |
|                                                                                      | DISCO VENTILE                                 | FRIZIONE AUTOMATICO                                |
|                                                                                      |                                               |                                                    |