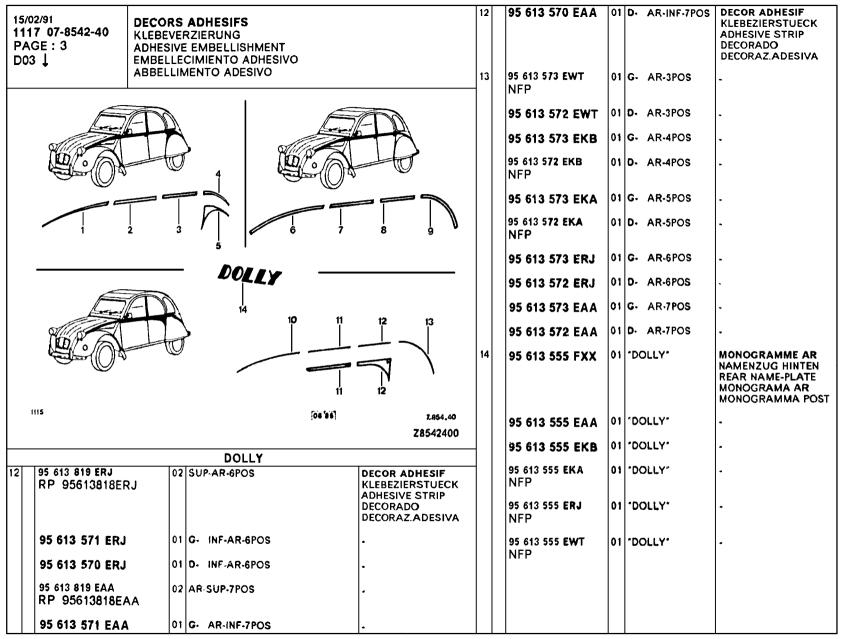

DÉSIGNATION DES TYPES DE VÉHICULES

1117

| 1117     | SYMBOLES UTILISÉS DANS LE TEXTE | "IN"   | INCOLORE<br>FARBLOS | vi   | VIOLET                           |
|----------|---------------------------------|--------|---------------------|------|----------------------------------|
|          | ZEICHENERKLAERUNG               |        | COLOURLESS          |      | VIOLET                           |
|          | SYMBOLS USED IN THE TEXT        |        | INCOLORO            |      | VIOLETTA                         |
| 1 4 02 4 |                                 |        | INCOLORE            |      | VIOLA                            |
| A-03     | LEYENDA DE LOS SIMBOLOS         |        |                     |      |                                  |
|          | PROSPETTO DEI SIMBOLI           |        | JAUNE               | l a  | AMPERE                           |
|          |                                 | `      | GELB                | "    | AMPERE                           |
|          |                                 |        | YELLOW              |      | AMPERE                           |
| ▶ 2/86   | JUSQUE (VOIR NOTA)              |        | AMARILLO            |      | AMPERIO                          |
|          | BIS (SIEHE ANMERKUNG)           |        | GIALLO              |      | AMPERE                           |
| ▶ 3523   | UNTIL (SEE NOTE)                |        |                     |      | And the                          |
|          | HASTA (VER NOTA)                | ··N*·· | MARRON              | ADM  | ADMISSION                        |
|          | FINO A (VEDERE NOTA)            | 17.    | BRAUN               | ADW  |                                  |
|          | FINO A IVEDENE NOTA!            |        | CHESTNUT            |      | EINLASS                          |
| 0.00     | DEDUKC WORD NOTAL               |        | MARRON              |      | INLET                            |
| 2/86 ▶   | DEPUIS (VOIR NOTA)              |        | MARRONE             |      | ADMISION                         |
| 3524 ▶   | AB (SIEHE ANMERKUNG)            | 1      | WALLACIA            |      | ASPIRAZIONE                      |
|          | SINCE (SEE NOTE)                |        | *********           |      |                                  |
|          | DESIDE (VEP NOTA)               | "MV"   | MAUVE               | AH   | AMPERE HEURES                    |
|          | DA (VEDERE NOTA)                | 1      | MALVENFARBIG        |      | AMPERE STUNDE                    |
| 1        |                                 |        | MALLOW              |      | AMPERE HOUR                      |
| 1 FOS    | PREMIERE - DEUXIEME POSSIBILITÉ |        | COLOR DE MALVA      |      | AMPERIO HORA                     |
|          | ERSTE - ZWEITE AUSFUEHRUNG      | 1      | COLORE MALVA        |      | AMPERE CRA                       |
|          | FIRST - SECOND POSSIBILITY      | 1 .    |                     |      |                                  |
|          | PRIMERA - SEGUNDA POSIBILIDAD   | "N"    | NOIR                | AR   | ARRIERE                          |
|          | PRIMA - SECONDA POSSIBILITA     |        | SCHWARZ             |      | HINTEN                           |
|          |                                 |        | BLACK               |      | REAR                             |
| 1E - 2E  | PREMIERE - DEUXIEME VITESSE     |        | NEGRO -             |      | ATRAS                            |
|          | ERSTER - ZWEITER GANG           |        | NERO ·              |      | POSTERIORE                       |
|          | FIRST - SECOND GEAR             |        |                     |      |                                  |
|          | PRIMERA - SEGUNDA MARCHA        | "NA"   | NATUREL             | l av | AVANT                            |
|          | PRIMA - SECONDA MARCIA          |        | NATURFARBIG         | 1    | VORN                             |
|          |                                 |        | NATURAL             |      | FRONT                            |
| 2 PURTAR | 2 PORTES ARRIERE                |        | NATURAL             |      | DELANTÉ                          |
|          | 2 HINTERE TUEREN                |        | NATURALE            |      | ANTERIORE                        |
|          | 2 REAR DOORS                    |        |                     |      |                                  |
|          | 2 PUERTAS TRASERAS              | "OR"   | ORANGE              | BV   | BOITE DE VITESSES                |
|          | 2 PORTE POSTERIORI              | "      | ORANGE              | "    | GETRIEBE                         |
|          |                                 |        | ORANGE              |      | GEARBOX                          |
|          | BLANC                           |        | ANARAMJADO          |      | CAJA DE VELOCIDADES              |
| 1        | WEISS                           | 1      | ARANCIONE           |      | SCATOLA CAMBIO                   |
|          | WHITE                           | 1      |                     |      |                                  |
|          | BLANCO                          | R      | ROUGE               | BV A | BOITE DE VITESSES AUTOMATIQUE    |
|          | BIANCO                          | "      | ROT                 | 64 4 | AUTOMATISCHES GETRIEBE           |
|          |                                 | 1      | RED                 |      | AUTOMATIC GEARBOX                |
| BL       | BLFU                            | 1      | ROJO                |      | CAJA DE VELOCIDADES AUTOMATICA   |
| "        | BLAU                            |        | ROSSO               |      | SCATOLA CAMBIO AUTOMATICA        |
|          | BLUE                            | 1      |                     |      | JONIOLA CAMOIO AUTOMATICA        |
|          | AZUL                            | - RO"  | ROSE                | BVM  | BOITE DE VITESSES MÉCANIQUE      |
|          | BLU                             | ""     | 15.5                | DVM  |                                  |
|          |                                 |        | ROSENFARBEN         |      | GETRIEBE (MECHANISCHE SCHALTUNG) |
|          | GRIS                            |        | PINK                |      | GEARBOX MANUAL CONTROLI          |
| Ι "      |                                 | 1      | ROSA                |      | CAJA DE VELOCIDADES (MECANICA)   |
|          | GRAÜ                            | 1      | ROSA                |      | SCATOLA CAMBIO (MECCANICA)       |
|          | GREY                            |        |                     |      |                                  |
|          | GRIS                            | v      | VERT                | C    | COUPLE                           |
|          | GRIGIO                          | 1      | GRUEN               |      | SATZ VON 2 ZAHNRAEDERN           |
|          |                                 |        | GREEN               |      | TWO-GEAR SET                     |
|          |                                 | 1      | VERDE               |      | GRUPO                            |
|          |                                 | 1      | VERDE               |      | COPPIA                           |
|          |                                 |        |                     |      | 1                                |

|        |                                         |      |                                     | ı     |                                     |
|--------|-----------------------------------------|------|-------------------------------------|-------|-------------------------------------|
|        | ,                                       | co   | RONDELLE "CONTACT"                  | ÉLAS  | RONDELLE ÉLASTIQUE                  |
| 1117   | SYMBOLES UTILISÉS DANS LE TEXTE (Suite) |      | GERIFFELTE SCHEIBE                  |       | FEDERSCHEIBE                        |
|        | ZEICHENERKLAERUNG (Forts.)              |      | SHAKE-PROOF WASHER                  |       | FLEXIBLE WASHER                     |
|        | SYMBOLS USED IN THE TEXT (Cont.)        |      | ARANDELA ESTRELLADA                 |       | ARANDELA ELASTICA                   |
| A-04 t | LEYENDA DE LOS SIMBOLOS (Cont.)         |      | RONDELLA STRIATA                    |       | RONDELLA ELASTICA                   |
| 4-04   | PROSPETTO DE: SIMBOLI (Cont.)           |      |                                     |       |                                     |
|        | PROSPETTO DEL SIMIBIDEI (CONC.)         | COF  | VIS COLONNETTE                      | ENS   | ENSEMBLE                            |
|        |                                         |      | STUTZSCHRAUBE                       |       | SATZTEILE                           |
|        |                                         |      | SHOULDERED SCREW                    |       | PARTS SET                           |
| CAD    | DIRECTION A DROITE                      |      | TORNILLO COLUMNILLA                 |       | CONJUNTO                            |
|        | RECHTSLENKUNG                           |      | VITE COLONNETTA                     |       | INSIEME                             |
|        | RIGHT HAND STEERING                     | 00   | DO VIDELLE COANTÉE                  | ·     |                                     |
|        | DIRECCION A DERECHA GUIDA A DESTRA      | CR   | RONDELLE CRANTÉE                    | ENT   | ENTRAXE                             |
|        | GOIDA A DESTRA                          |      | VERZAHNTE SCHEIBE<br>TOOTHED WASHER |       | ACHSABSTAND                         |
| CAG    | DIRECTION A GAUCHE                      |      | ARANDELA DENTADA                    |       | DISTANCE BETWEEN CENTRES ENTRE EJES |
| CAG    | LINKSLENKUNG                            |      | RONDELLA DENTATA                    |       | INTERASSE                           |
|        | LEFT HAND STEERING                      |      |                                     |       |                                     |
|        | DIRECCION A IZQUIERDA                   | CU   | CUIVRE                              | EXT   | EXTÉRIEUR                           |
|        | GUIDA A SINISTRA                        |      | KUPPER                              |       | AUSSENSEITE                         |
|        |                                         |      | COPPER                              |       | EXTERNAL                            |
| CAGE   | ÉCROU EN CAGE                           |      | COBRE                               |       | EXTERIORE                           |
|        | KAEFIGMUTTER                            |      | RAME                                |       | ESTERNO                             |
|        | CAGE NUT                                |      |                                     |       |                                     |
|        | TUERCA EN CAJILLA                       | D    | COTÉ DROIT                          | FHC   | TÊTE FRAISÉE A 6 PANS CREUX         |
|        | DADO IN GABBIA                          |      | RECHTE SEITE                        |       | INBUSSCHRAUBE MIT FRAESKOPF         |
|        |                                         |      | RIGHT HAND SIDE                     |       | COUNTERSUNK HEAD WITH HEX. GROOVE   |
| CAN    | CANNELURES                              |      | LADO DERECHO                        |       | CABEZA AVELLANADA HUECO HEXAGONAL   |
|        | NUTEN                                   |      | LATO DESTRO                         |       | TESTATA SVASATA A INCAVO ESAGONALE  |
|        | SPLINES<br>RANURAS                      | DENT | BONTO OU DENTELLIDEO                | _     | and account                         |
|        | SCANALATURE                             | DENT | DENTS OU DENTELURES                 | G     | COTÉ GAUCHE                         |
|        | SCANALATORE                             |      | ZAHNE ODER ZACKEN                   |       | LINKE SEITE                         |
| cc     | CAOUTCHOUC                              |      | TEETH OR NOTCHES DIENTES O ESTRIAS  |       | LEFT HAND SIDE                      |
|        | GUMMI                                   |      | DENTES O ESTRIAS                    |       | LATO SINISTRO                       |
|        | RUBBER                                  |      | Delivir & String                    |       | EATO SIMISTINO                      |
|        | CAUCHO                                  | DEO  | DEMANDER EN OUTRE                   | GLACE | VERSION AVEC GLACE                  |
|        | GOMMA                                   |      | DAZU                                | JEAGE | AUSFUEHRUNG MIT SEITLICHEN FENSTERN |
|        |                                         |      | ORDER IN ADDITION                   |       | EQUIPMENT WITH GLAZED SIDE PANELS   |
| CDE    | COMMANDE                                |      | PEDIR ADEMAS                        |       | VERSION CON CRISTALES LATERALES     |
|        | BETAETIGUNG                             |      | RICHIEDERE INOLTRE                  |       | VERSIONE A CRISTALLI LATERAL!       |
|        | CONTROL                                 |      |                                     |       |                                     |
|        | MANDO                                   | DIAM | DIAMETRE                            | GW    | RONDELLE GROWER                     |
|        | CGMANDO                                 |      | DURCHMESSER                         |       | FEDERRING                           |
| CENT   | CENTRAL                                 |      | DIAMETER                            |       | GROWER RING                         |
| CENT   | CENTRAL<br>MITTLER                      |      | DIAMETRO DIAMETRO                   |       | ARANDELA GROWER RONDELLA GROWER     |
|        | CENTRAL                                 |      | SAMINE LINU                         |       | NONUCCEA GROWER                     |
|        | CENTRAL                                 | £    | ÉPAISSEUR                           | н     | HAUTEUR                             |
|        | CENTRALE                                | _    | STAERKE                             | "     | HOEHE                               |
|        |                                         |      | THICKNESS                           |       | HEIGHT                              |
| CHC    | VIS TETE 6 PANS CREUX                   |      | ESPESOR                             |       | ALTURA                              |
|        | INBUSSCHRAUBE                           |      | SPESSORE                            |       | ALTEZZA                             |
|        | SCREW WITH HEXAGON GROOVE               |      |                                     |       |                                     |
|        | TORNILLO CABEZA HUECA HEXAGONAL         | ĖCH  | ÉCHAPPEMENT                         | нс    | VIS SANS TÊTE A 6 PANS CREUX        |
|        | VITE A TESTA A INCAVO ESAGONALE         |      | AUSLASS                             |       | INBUSSCHRAUBE OHNE KOPF             |
|        |                                         |      | EXHAUS                              |       | HEX. GROOVE SCREW W O HEAD          |
|        |                                         |      | ESCAPE                              |       | TORNILLO DE HUECO HEX. SIN CABEZA   |
|        |                                         |      | SCARICO                             |       | VITE A INCAVO ESAG, SENZA TESTA     |
|        |                                         |      | L                                   | l     |                                     |

|           |                                         | 1.44     | LABOSUS                      |      | projec                              |
|-----------|-----------------------------------------|----------|------------------------------|------|-------------------------------------|
|           | SYMBOLES UTILISÉS DANS LE TEXTE (Suite) | LAK      | LARGEUR                      | REP  | REPÈRE                              |
| 1117      | 21WROTE2 OTIFI2E2 DAMS TE LEVIE (20116) |          | GREITE                       |      | MARKIERUNG                          |
|           | ZEICHENERKLAERUNG (Forts.)              |          | WIDTH                        |      | MARKING                             |
|           |                                         |          | ANCHURA                      |      | MARCO                               |
| A         | SYMBOLS USED IN THE TEXT (Cont.)        |          | LARGHEZZA                    |      | SEGNO                               |
| A-05 T    | LEYENDA DE LOS SIMBOLOS (Cont.)         |          |                              |      | 350,40                              |
| H 00      | PROSPETTO DEI SIMBOLI (Cont.)           |          | 1.477041                     |      |                                     |
|           | PROSPETTO DEI SIMBOLI (COIIC.)          | LAT      | LATÉRAL                      | RMP  | REMPLACE MODELE PRECEDENT           |
|           |                                         |          | SEITLICH                     |      | ERSETZT DIE FRUEHEPEN AUSFUEHRUNGEN |
|           |                                         | 1        | LATERAL                      |      | REPLACES PREVIOUS MODELS            |
|           |                                         |          | LATERAL                      |      | REEMPLAZA LOS MODELOS PRECEDENTES   |
| HE        | HEXAGONAL                               |          |                              |      |                                     |
|           | SECHSKANT                               |          | LATERALE                     |      | SOSTITUISCE I MODELLI PRECEDENTI    |
|           | HEXAGONAL                               |          |                              |      |                                     |
|           | EXAGONAL                                | LON      | LONGUEUR                     | l RP | REMPLACÉ PAR                        |
|           |                                         |          | LAENGE                       |      | ERSETZT DURCH                       |
|           | ESAGONALE                               |          | LENGHT                       |      |                                     |
|           |                                         |          |                              |      | SUPERSEDED BY                       |
| HEF       | ÉCROU AUTO-FREINE                       |          | LONGITUD                     |      | REEMPLAZADO POR                     |
|           | SELBSTSICHERNDE MUTTER                  |          | LUNGHEZZA                    | I    | SOSTITUITO DA                       |
|           |                                         |          |                              | 1    |                                     |
|           | SELF LOCKING NUT                        | M. AR    | MARCHE ARRIÈRE               | SAUF | EXCEPTÉ                             |
|           | TUERCA AUTOFRENADA                      | "". ^"   |                              | JAU  | =                                   |
|           | DADO AUTOFRENATO                        |          | RUECKWAERTISGANG             | I    | MIT AUSNAHME                        |
|           |                                         |          | REVERSE                      | 1    | EXCEPT                              |
| HEK       | ÉCROU CRÉNELÉ                           |          | MARCHA ATRAS                 | 1    | EXCEPTO'                            |
| nex       |                                         |          | RETROMARCIA                  | I    | SALVO                               |
|           | KRONENMUTTER                            |          |                              |      |                                     |
|           | CASTELLATED NUT                         |          | ALE COLUMNICACINA DI LIC     |      |                                     |
|           | TUERCA ALMENADA                         | NFP      | NE FOURNISSONS PLUS          | SUP  | SUPÉRIEUR                           |
|           | DADO A CORONA                           |          | NICHT MEHR LIEFERBAR         |      | OPEN                                |
|           |                                         |          | NO LONGER SUPPLIED           |      | UPPER                               |
| 115440    | fonou a respect                         |          | NO FABRICAMOS MAS            |      | SUPERIOR                            |
| HEMB      | ÉCROU A EMBASE                          |          | NON PIU FORNITO              |      | SUPERIORE                           |
|           | MUTTER M. BREITER ANLAUFFLAECHE         |          | NON FIG FORNITO              |      | SUPERIORE                           |
|           | NUT WITH LARGE BASE                     |          |                              |      |                                     |
|           | TUERCA CCN BASILLA                      | OPTION   | OPTION                       | l TA | TARAUDEUSE                          |
|           | DADO A BASETTA                          |          | WAHLWEISE                    |      | BLECHSCHRAUBE                       |
|           | DADO A DASETTA                          |          | OPTIONAL                     |      | THREAD CUTTER SCREW                 |
|           | <b>1</b>                                |          |                              |      |                                     |
| HERI      | ÉCROU HE AVEC RONDELLE IMPERDABLE       |          | OPCION                       |      | TERRAJANTE                          |
|           | MUTTER MIT SCHEIBE                      |          | OPZIONE                      |      | FILETTANTE                          |
|           | NUT WITH WASHER                         |          |                              |      |                                     |
|           | TUERCA CON APANDELA IMPERDIBLE          | PORCOU   | MONTAGE PORTE COULISSANTE    | TCA  | VIS A TÊTE CARRÉE                   |
|           | DADO CON RONDELLA IMPERDIBLE            |          | EINBAU SCHEIBETUFR           | ''   | VIERKANTKOPFSCHRAUBE                |
|           | DADO CON RONDELLA IMPERDIBILE           |          |                              |      |                                     |
|           |                                         |          | SLIDING DOOR EQUIPMENT       |      | SQUARE HEAD SCREW                   |
| INF       | INFÉRIEUR                               |          | MONTAJE PUERTA DESLIZANTE    |      | TORNILLO DE CABEZA CUADRADA         |
|           | UNTERN                                  |          | MONTAGGIO PORTIERA SLITTANTE | I    | VITE A TESTA QUADRATA               |
|           | LOWER                                   |          |                              | 1    |                                     |
|           |                                         | PORT LAT | PORTE LATÉRALE BATTANTE      | тсв  | TÊTE CYLINDRIQUE BOMBÉE             |
|           | INFERIOR                                | CONTENT  |                              | '08  |                                     |
|           | INFERIORE                               |          | TUER                         | 1    | GEWOELBTER ZYLINDERKOPF             |
|           |                                         |          | DOOR                         | 1    | ROUNCED CYLINDRICAL HEAD            |
| INT       | INTÉRIEUR                               |          | PUERTA                       | 1    | CABEZA CILINDRICA COMBADA           |
|           | INNEN                                   |          | PORTIERA                     | 1    | TESTATA CILINDRICA TONDA            |
|           |                                         |          |                              | 1    |                                     |
|           | INTERNAL                                | ۵ ا      | tonou cannt                  | 1    | TÊTE OVENDOIQUE EENDUS              |
|           | INTERIOR                                | a        | ÉCROU CARRÉ                  | TCF  | TÈTE CYLINDRIQUE FENDUS             |
|           | INTERNO                                 |          | VIERKANTMUTTER               | 1    | SPALTZYLINDERKOPF                   |
|           |                                         |          | SQUARE NUT                   | 1    | SLOTTED CYLINDRICAL HEAD            |
| INTM      | INTERMÉDIAIRE                           |          | TUERCA CUADRADA              | 1    | CABEZA CILINDRICA HENDIDA           |
| 114 1 141 |                                         |          | DADO QUADRA FO               | 1    | TESTA CILINDRICA TAGLIATA           |
|           | ZWISCHENGELEGEN                         |          | SADO GONDIATO                | I    | TEGIA GENERALIS TAGENTA             |
|           | INTERMEDIATE                            | l        |                              | I .  |                                     |
|           | INTERMEDIO                              | RAPVOL   | RAPPORT VOLUMÉTRIQUE         | TF   | TÈTE FRAISÉE                        |
|           | INTERMEDIO                              |          | VOLUMENVERHAELTNIS           | I    | FRAESKOPF                           |
|           | 1                                       |          | VOLUME RATIC                 | 1    | COUNTERSUNK HEAD                    |
|           |                                         |          | RELACION VOLUMETRICA         | I    | CABEZA AVELLANADA                   |
|           |                                         |          | RAPPORTO VOLUMETRICO         | 1    | TESTATA SVASATA                     |
|           |                                         |          | HATTONIO VOLUINEINICO        | I    | IESIMIN SYNSKIN                     |
|           |                                         | ı        |                              | I    | 1                                   |

| 1117<br>A-06 † | SYMBOLES UTILISÉS DANS LE TEXTE (Suite)  ZEICHENERKLAERUNG (Forts.)  SYMBOLS USED IN THE TEXT (Cont.)  LEYENDA DE LOS SIMBOLOS (Cont.)  PROSPETTO DEI SIMBOLI (Cont.) | ТРВ   | VIS BOMBÉE (POÉLIER) SCHRAUBE M. GEWOELBTEM KOPF SCREW WITH ROUNDED HEAD TORNILLO CABEZA COMBADA VITE A TESTA TONDA |
|----------------|-----------------------------------------------------------------------------------------------------------------------------------------------------------------------|-------|---------------------------------------------------------------------------------------------------------------------|
| TFB            | TÊTE FRAISÉE BOMBÉE<br>GEWOELBTER FRAESKOPF<br>ROUNDED COUNTERSUNK HEAD<br>CABEZA AYELLANADA COMBADA<br>TESTATA SVASATA TONDA                                         | TR TT | TÉTE RONDE RUNDKOPF ROUND HEAD CABEZA REDONDA TESTA TONDA  TOUS TYPES                                               |
| TH             | TÈTE HEXAGONALE<br>SECHSKANTKOPF<br>HEXAGONAL HEAD<br>CABEZA EXAGONAL<br>TESTATA ESAGONALE                                                                            | v     | ALLE TYPEN ALL TYPES TODOS TIPOS TUTTI TIPI                                                                         |
| тнемв          | VIS A EMBASE<br>SCHRAUBE MIT BREITEM KOPF<br>SCREW WITH LARGE HEAD<br>TORNILLO DE BASILLA<br>VITE A BASETTA                                                           | w     | VOLT VOLT VOLTIO VOLT                                                                                               |
| THRI           | VIS TH AVEC RONDELLE IMPERDABLE SCHRAUBE MIT SCHEIBE SCREW WITH WASHER TORNILLO CON ARANDELA IMPERDIBLE VITE CON RONDELLA IMPERDIBLE                                  | XT XT | WATT WATT VATIO WATT  MONTAGE EXPORT                                                                                |
| то             | JOINT TORIQUE RING DICHTUNG RING SEAL JUNTA TORICA GOMMINO                                                                                                            | NOTA  | EXPORT AUSFUEHRUNG EXPORT FITTING MONTAJE EXPORT MONTAGGIO ESPORT SUSPENSION VARIABLE                               |
| TÖLE           | VERSION SANS GLACE AUSFUEHRUNG OHNE SEITLICHE FENSTER EQUPMENT WITH UNGLAZED SIDE PANELS VERSION SIN CRISTALES LATERALES VERSIONE SENZA CRISTALL! LATERALI            | NOTA  | SUSPENSION HYDRACTIVE                                                                                               |

|                                         | I                                  |                                           |
|-----------------------------------------|------------------------------------|-------------------------------------------|
| 1117 SYMBOLES UTILISÉS DANS LE TEXTE    | ANTI-DÉMARRAGE CODE                | BREAK FAMILIALE                           |
| • • • • • • • • • • • • • • • • • • • • | CODE ANLASSSPERRE                  | BREAK KAROSSERIEN - FAMILIEN              |
| ZEICHENERKLAERUNG                       | ANTI-START CODE                    | ESTATE CAR BODY FAMILY                    |
| SYMBOLS USED IN THE TEXT                |                                    | CARROCERIA BREAK - FAMILIAR               |
| A T                                     | ANTIARRANQUE CODIGO                |                                           |
|                                         |                                    | CARROZZERIA BREAK - DOMESTICO             |
| PROSPETTO DEI SIMBOLI                   |                                    |                                           |
| ,,,,,,,,,,,,,,,,,,,,,,,,,,,,,,,,,,,,,,, | ATMOSPHÈRE POUSSIÈRES              | BREAK 3 PORTES                            |
|                                         | STAUBDRUCKLUFT                     | BREAK KAROSSERIEN - 3 TUEREN              |
|                                         | ATMOSPHERIC DUST                   | ESTATE CAR BODY - 3 DOORS                 |
| AMBULANCE                               | ATMOSFERA POLUOS                   | CARROCERIA BREAK - 3 PUERTAS              |
| SANITATSWAGEN                           | EQUIPAGGIAMENTO CONTRO LA POLVERE  | CARROZZERIA BREAK - 3 PORTE               |
|                                         | Eddif AddiAMENTO CONTRO EX FOLVERE | CATHOLEENIN BITCHE STOTE                  |
| AMBULANCE                               |                                    | DOSAN S DODTSO                            |
| AMBULANCIA                              | ATTACHE DE REMORQUE                | BREAK 5 PORTES                            |
| AMBULANZA                               | ANHANGERKUPPLUNG                   | BREAK KAROSSERIEN - 5 TUFREN              |
|                                         | TOWBAR                             | ESTATE CAR BODY - 5 DOORS                 |
| ACCOUDOIR AVANT                         | ATADURA REMOLQUE                   | CARROCERIA BREAK - 5 PUERTAS              |
| ARMLEHNE VORN                           | MONTAGGIO PER TRAINO               | CARROZZERIA BREAK - 5 PORTE               |
| FRONT ARMREST                           |                                    |                                           |
| CON APOYABRAZOS DELANTERO               | AVERTISSEUR D'OUBLI ÉCLAIRAGE      | BANQUETTE 2/3 - 1/3 - RABATTABLE          |
| APPOGGIA, BRACCIO, POSTERICRE           |                                    |                                           |
| ALL OGGIA, BILACCIO, LOGICIIIONE        | SIGNAL FUR BELEUCHTUNGS ERINN      | SITZBANK 2/3 - 1/3 - UMKLAPPBAR           |
| **************************************  | LICHTING OBLIVION HORN             | FOLDING BENCH SEAT 2/3 - 1/3              |
| AVEC ASSISTANCE DE FREINAGE             | BOCINA ALUMBRADO                   | BANQUETA 2/3 - 1/3 - PLEGABLE             |
| MIT SEVRO-BREMSUNG                      |                                    | SEDILE 2/3 - 1/3 - ARTICULAZIONE          |
| WITH BRAKE SERVO                        | BERLINE                            |                                           |
| CON SERVO-FRENO                         | BERLINE                            | BANQUETTE ARRIERE RABATTABLE              |
| CON SERVO-FRENO                         | SALOON                             | HINTERESITZBANK - UMKLAPPBAR              |
|                                         | BERLINA                            | REAR FOLDING BENCH SEAT                   |
| AVEC COMPENSATEUR                       |                                    | BANQUETA TRASERA PLEGABLE                 |
|                                         | BERLINA                            | SEDILE POSTERIORE ARTICULAZIONE           |
| MIT BREMSAUSGLEICH                      |                                    | SEDILE POSTERIORE ARTICULAZIONE           |
| WITH COMPENSATOR                        | BERLINE ENTREPRISE 3 PORTES        |                                           |
| CON COMPENSADOR                         | BERLINE 3 TUEREN                   | BENNE BASCULANTE                          |
| CON COMPENSATORE                        | SALOON 3 DOORS                     | KIPPER HINTEN                             |
|                                         | BERLINA 3 PUERTAS                  | REAR DUMPER BODY                          |
| ALICO COMPENCATEUR INCORDORÉ            | BERLINA 3 PORTE                    | CESTO BASCULAR TRASEROS                   |
| AVEC COMPENSATEUR INCORPORÉ             |                                    |                                           |
| MIT EINGEBAUTEM BREMSAUSGLEICH          | DEDUNE 4 DEDTEC                    | CLINIQUE                                  |
| WITH INTEGRAL COMPENSATOR               | BERLINE 4 PORTES                   | 1                                         |
| CON COMPENSADOR INTEGRADO               | BERLINE 4 TUEREN                   | KLINIK                                    |
| CON COMPENSATOR INTEGRADO               | SALOON 4 DOORS                     | HOSPITAL                                  |
|                                         | BERLINA 4 FUERTAS                  | CLINICA                                   |
| AMIANTE                                 | BERLINA 4 PORTÉ                    | CLINICA                                   |
| MAGNET                                  |                                    |                                           |
| MAGNET                                  | BERLINE 5 PORTES                   | CONDAMNATION LEVE-VITRE ARRIERE           |
| AMIANTO                                 | BERLINE 5 TUEREN                   | HINTERE TUEREN VERRIEGELUNG               |
|                                         |                                    | REAR DOOR LOCK KNOB                       |
| AMIANTO                                 | SALOON 5 DOORS                     | SEGURO PUERTA TRASERA                     |
|                                         | BERLINA 5 PUERTAS                  | SERRATURA DI SICUREZZA - PORTA POSTERIORE |
| ALARME ANTI-VOL                         | BERLINA 5 PORTE                    | SERNATURA DI SILUREZZA - PUNTA PUSTERIURE |
| DIEBSTAHLSICHERUNG                      |                                    | <u> </u>                                  |
| THEFT PROTECTION ALARM                  | BREAK                              | COMMANDE SIEGE AVANT MANUELLE             |
| ANTI-ROBO ALARMA                        | BREAK - KAROSSERIEN                | MANULLE BETATIG VORDERSITZ                |
| ANTIFURTO - ALARMI                      | ESTATE CAR BODY                    | FRONT SEAT MANUAL CONTROL                 |
|                                         | CARROCERIA BREAK                   | MANDO ASIENTO DELANTERO MANUAL            |
| ANTI-BLOC ROUE                          | CARROZZERIA BREAK                  | COMMANDI SEDILE ANTERIORE MANUEL          |
|                                         | WHITELENIA BILLAN                  |                                           |
| ANTIBLOCKIER SYSTEM                     | DREAM CHTOCONICE O DOOTEO          | COMMANDE SIEGE AVANT ÉLECTRIQUE           |
| ABS                                     | BREAK ENTREPRISE 3 PORTES          |                                           |
| ANTI-BLOQUEO RUEDA                      | BREAK KAROSSERIEN - 3 TUEREN       | ELEKTRISCHE BETATIG VORDERSITZ            |
| ANTI BLOCCAGGIO RUOTA                   | ESTATE CAR BODY - 3 DOORS          | FRONT SEAT ELECTRIC CONTROL               |
|                                         | CARROCERIA BREAK - 3 PUERTAS       | MANDO ASIENTO DELANTERO ELECTRO           |
|                                         | CARROZZERIA BREAK - 3 PORTE        | COMMANDI SEDILE ANTERIORE ELECTRICO       |
|                                         |                                    |                                           |
| -                                       | 1                                  | 1                                         |

| 1117 SYMBOLES UTILISÉS DANS LE TEXTE                                                 | CEINTURE DE SÉCURITE AVANT A ENROULEUR        | DIDECTION NON / COICTÉS                            |
|--------------------------------------------------------------------------------------|-----------------------------------------------|----------------------------------------------------|
|                                                                                      | AUFROLLGURT VORN                              | DIRECTION NON ASSISTÉE                             |
| ZEICHENERKLAERUNG                                                                    | FRONT INERTIA REEL SAFETY BELT                | OHNE SERVO-LENKUNG<br>EXCEPT POWER STEERING        |
| SYMBOLS USED IN THE TEXT                                                             | CINTURON SEGUR. DEL. ESTATICO                 | CONJUNTO DIRECCION NO ASISTIDA                     |
| A-08 LEYENDA DE LOS SIMBOLOS                                                         | CINTURA ANTERIORE - ARROTOLATORE AUTOMATICO   | STERZO NO SERVO COMMANDO                           |
| PROSPETTO DEI SIMBOLI                                                                |                                               | STEP TO SETT O COMMANDO                            |
| THOSTETTO DEI SIMBOLI                                                                | CLIMAT TEMPÉRÉ                                | DIRECTION ASSISTÉE                                 |
|                                                                                      | GEMAESSIGTES KLIMA                            | SERVO-LENKUNG                                      |
|                                                                                      | TEMPERATE CLIMATE                             | POWER STEERING                                     |
| CONDAMNATION CENTRAL. COTÉ CONDUCTEUR                                                | CLIMA TEMPERANTE                              | CONJUNTO DIRECCION ASISTIDA                        |
| ZENTRALVERRIEG. FAHRER                                                               | CLIMA TAMPERARE                               | STERZO CON SERVO COMMANDO                          |
| CENTR. LOCK SYSTEM DRIVER SIDE                                                       |                                               |                                                    |
| CIERRE DE PUERTAS CENTRAL (CONDUCTOR) CHIUSURA CENTRALIZZATA DELLE PORTE (GUIDATORE) | CLIMAT GRAND FROID                            | DIRECTION ASSISTÉE VARIABLE                        |
| CHIUSUNA CENTRALIZZATA DELLE PORTE (GUIDATORE)                                       | SEHR KALTE LAENDER                            | SERVOLENKUNG VARIABEL                              |
| CONDAMNATION CENTRAL CONDUCTEUR + PASSAGER                                           | VERY COLD COUNTRIES                           | VARIABLE POWER STEERING                            |
| ZENTRALVERRIEG. FAHRER + PASSAGI.                                                    | CLIMA GRANDE FRIO                             | DIRECCION ASISTIDA VARIABLE                        |
| CENTR. LOCK SYSTEM DRIVER + PASS.                                                    | CLIMA GRANDE FREDDO                           | STERZO CON SERVO COMMANDO VARIAZ.                  |
| CIERRE DE PUERTAS CENTRAL (CONDUCTOR + PASS.)                                        |                                               | · · · · · · · · · · · · · · · · · · ·              |
| CHIUSURA CENTRALIZZATA DELLE PORTE (GUIDATORE + PASS.)                               | CLIMAT TRES CHAUD                             | EMPATTEMENT COURT                                  |
|                                                                                      | TROPISCBE LAENDER.                            | RADSTAND - KURZ                                    |
| CHAUFFAGE                                                                            | HOT CLIMATE                                   | WHEELBASE - SHORT                                  |
| HEIZGERAT                                                                            | CLIMA ISIMO CALIENTE CLIMA GRANDE CALORE      | BATALLA - CORTO                                    |
| HEATER                                                                               | CEINIA GRANDE CALORE                          | PASSO - CORTO                                      |
| CALEFACCION                                                                          | CLIMATISEUR                                   | CARDATTCAACAUT LONG                                |
| RISCALDATORE                                                                         | HEIZUNGSANLAGE                                | EMPATTEMENT LONG                                   |
|                                                                                      | HEATER                                        | RADSTAIAD - LANGUE<br>WHEELBASE - LENGTH           |
| CEINTURE DE SÉCURITÉ ARRIERE A ENROULEUR                                             | CLIMATIZZADOR                                 | BATALLA : LONG.                                    |
| AUFROLLGURT HINTEN                                                                   | CLIMATISATORE                                 | PASSO - LUNGHE.                                    |
| REAR INERTIA-REEL SAFETY BELT                                                        |                                               | TASSO ESTABLE                                      |
| CINTURON SEGUR. TRAS CON ENROL.                                                      | CHAUSFAGE CONPLÉMENTAIRE                      | ESSURE-VITRE INTERMITTANT                          |
| CINTURA POSTERIORE - ARROTOLATORE AUTOMATICO                                         | ZUSATZHEIZUNG                                 | SCHEIBENWISCHER MIT INTERVALL                      |
|                                                                                      | ADDITIONAL HEATING                            | INTERMITIENT WINDOW WIPER                          |
| CEINTURE DE SÉCURITÉ ARRIERE STAT.                                                   | CALENTAMIENTO COMPLEMENTARIO                  | LIMPIAPARABRISAS INTERMITENTE                      |
| SICHERHEITSGURT                                                                      | RISCALDATORE COMPLEMENT.                      | TERGICRISTALLO - INTERMIT.                         |
| REAR STATIC SAFETY BELT                                                              |                                               |                                                    |
| CINTURON SEGUR. TRAS. ESTATICO CINTURA POSTERIORE FISSA.                             | COLONNE DE DIRECTION RÉGLABLE                 | ESSUIE-VITRE AVANT                                 |
| GINTONA POSTENIONE PISSA.                                                            | VERSTELLBARE LENKSAULL                        | SCHEIBENWISCHER VORN                               |
| CEINTURE ABDOMINALE AVEC ENROULEUR                                                   | ADJUSTABLE STEERING COLUMN                    | FRONT WINDOW WIPER                                 |
| GURTE MIT AUFROLLER                                                                  | COLUMNA DEL VOLANTE REGULANDO                 | LIMPIAPARABRISAS DELANTERAS                        |
| INERTIA REEL LAP BELT                                                                | TUBO PER ALBERO COMMANDO STERZO - REGOLAZIONE | TERGICRISTALLO ANTERIORE                           |
| CON ENROLL. Y CINTURON ABDOMIN.                                                      | CHAUSTANTS                                    |                                                    |
| CINTURA ABDOMINALE - ARROTOLATORE AUTOMATICO                                         | CHAUFFANTE                                    | ESSUIE-VITRE ARRIERE                               |
|                                                                                      | HEIZBAR                                       | SCHEIBENWISCHER HINTEN                             |
| CEINTURE DE SECURITE AVANT STAT.                                                     | HEATING<br>CALENTAMIENTO                      | REAR WINDOW WIPER                                  |
| STATIKGURT VORN                                                                      | RISCALDAMENTO                                 | LIMPIA LUNETA TRASERA<br>TERGICRISTALLO POSTERIORE |
| FRONT STATIC SAFETY BELT                                                             | THOUSED AIMENTO                               | TENGIONISTALLO POSTERIORE                          |
| ARROLLAR, CINTURON ABDOMINAL                                                         | CLAIR                                         | EMBRAYAGE STANDARD                                 |
| CINTURA ANTERIORE FISSA.                                                             | KLAR                                          | STANDARD KUPPLUNG                                  |
| OCINITIUS CARRIED                                                                    | CLEAR                                         | STANDARD CLUTCH                                    |
| CEINTURES PASSIVES                                                                   | CLARO                                         | EMBRAGUE STANDARD                                  |
| GURTEL PASSIV.                                                                       | CHIARO                                        | FRIZIONE STAND.                                    |
| PASSIVE SAFETY BELT                                                                  |                                               |                                                    |
| CINTURON PASSIVE CINTURA PASSIVA                                                     | DISQUES VENTILÉS                              | EMBRAYAGE AUTOMATIQUE                              |
| ONTIONAL AGGIVA                                                                      | BREMSSCHEIBE BELUEFTET                        | AUTOMAT, KUPPLUNG                                  |
|                                                                                      | VENTILATED DISC                               | AUTOMATIC CLUTCH                                   |
|                                                                                      | DISCO VENTILADO                               | EMBRAGUE AUTOMATICA                                |
|                                                                                      | DISCO VENTILE                                 | FRIZIONE AUTOMATICO                                |
|                                                                                      |                                               |                                                    |