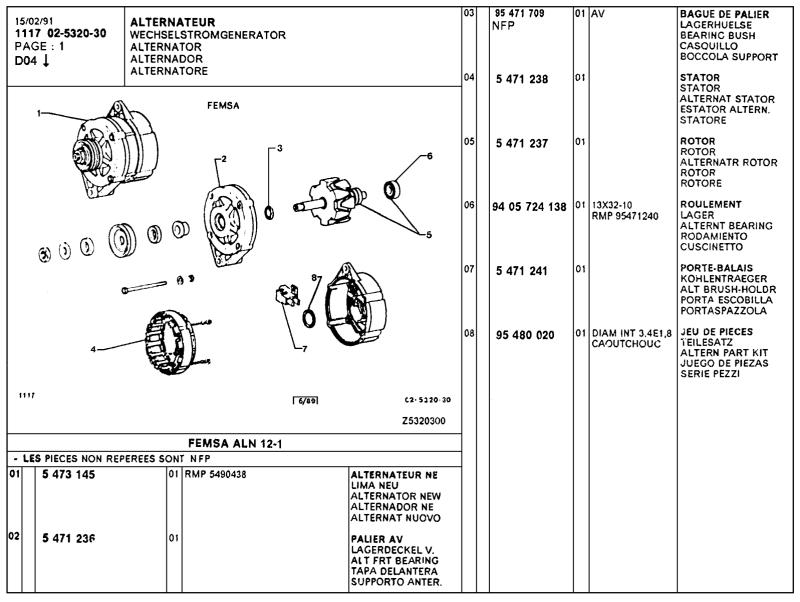

Fiche 2

section 2112, Distributor (used to be 211, as above).

sub-section 10 (which is the Ducellier distributor, whereas the FEMSA alternative is sub-section 20).

Please feel free to share this with other enthusiasts around the world. I can't stop you, but I would really rather that copies were given, rather than sold (except for the reasonable cost of making a copy if you pass it on in Disk form).