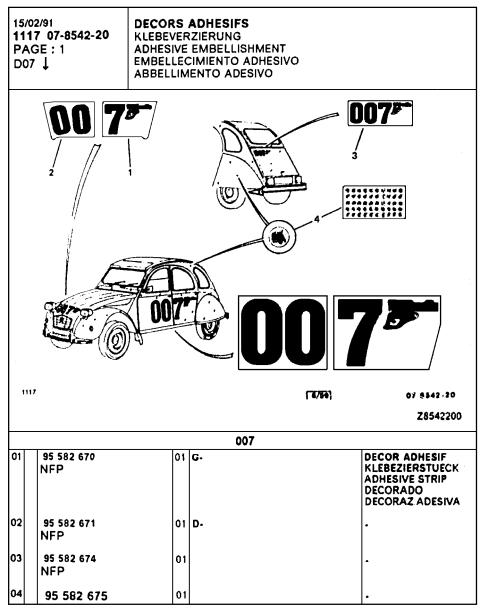

#### PIECES D'ORIGINE A 01

ORIGINAL-TEILE GENUINE PARTS PIEZAS DE ORIGEM RICAMBI ORIGINALI 2 CV. 07/79

MIC 01117 Edition 03/91