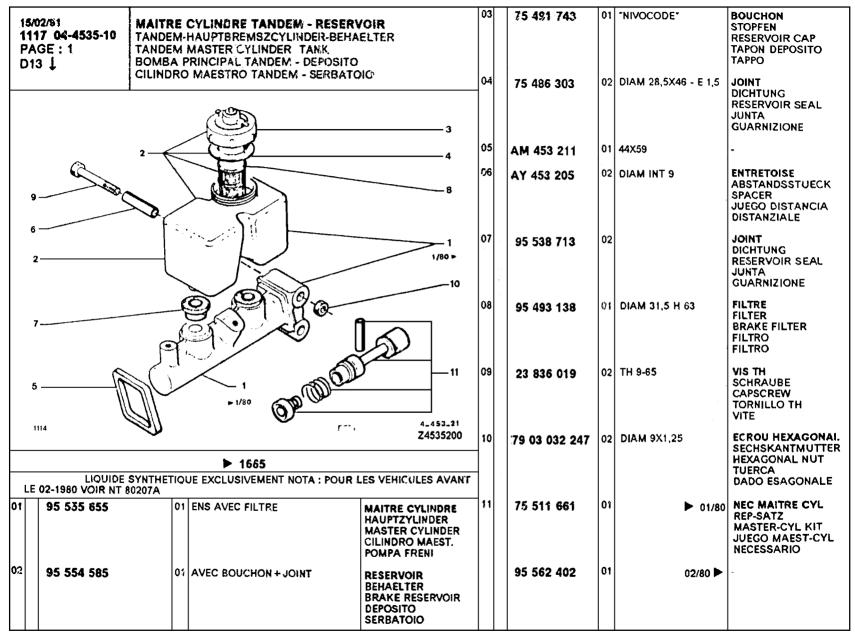

         FREINS AVANT EN SORTIE DE BOITE DE VITESSES
         VORDERE BREMSEN AM GETRIEBEAUSTRITT
         FRONT BRAKES ON GEARBOX DRIVING END
         FRENOS DELANTEROS EN LA SALIDA DE CAJA VELOCIDADES
         FRENI ANTERIORI NELLA USCITA SCATOLA CAMBIO
          - A TAMEOURS ▶ 6/81 · A DISQUES 6 81 ▶
           TROMMELAUSFUEHRUNG ▶ 6.81 SCHEIBENAUSFEEHRUNG 6.81 >
          - DRUM MODEL ▶ 6/81 - DISC MODEL 6 81 ▶
          - DE TAMBORES > 6/81 - DE DISCOS 6/81>
           A TAMBURI ▶ 6/81 - A DISCHI 6/81 ▶
         FREINS A TAMBOURS SUR ROUES ARRIERE
         TROMMELBREMSEN AN HINTERRAFDERN
         DRUM BRAKES ON REAR WHEELS
         FRENOS DE TAMBORES SOBRE RUEDAS TRAS.
         FRENI A TAMBURI SULLE RUOTE POST.
```