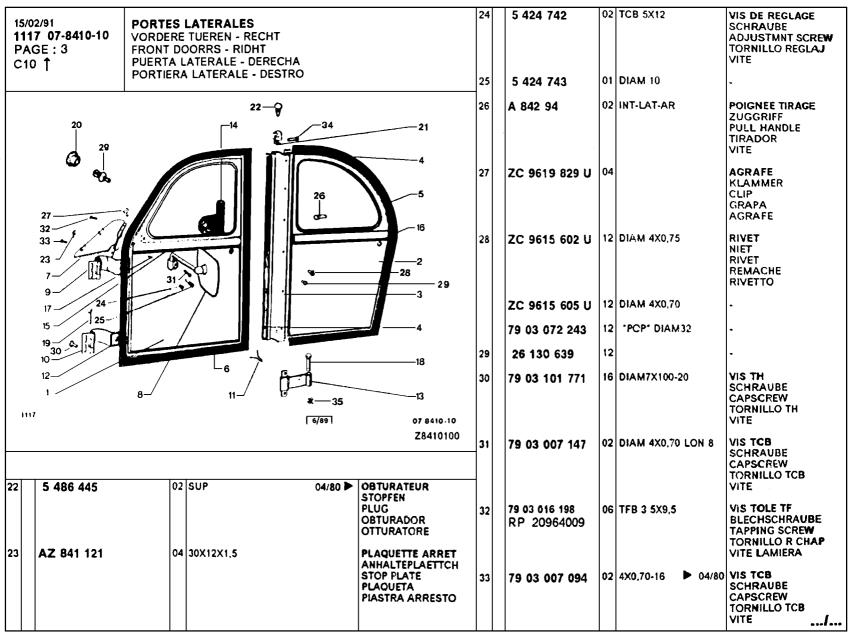

01 5 403 073                                    | 01 AR                                                                                                            | ENS DE PLANCHER BODENBLECH FLOOR ASSY CONJUNTO PISOS INS PIANALE   | 0 | A 831 82 A<br>A 831 87               | 01 | D.<br>G. LAT         |                                                                                         |
| 96 995 274                                      | 01 AR                                                                                                            | PANNEAU AR HECKBLECH HINT. REAR PANEL PANEL TRASERO PANNELLO POST. | 1 | A 831 87 A<br>A 831 93<br>A 831 93 A | 01 | D. LAT G. EXT D. EXT | -<br> -<br> /                                                                           |







































| 15/02/91<br>1117 07-8542-40<br>PAGE: 1<br>D05 ↓ | DECORS ADHESIFS KLEBEVERZIERUNG ADHESIVE EMBELLISHMENT EMBELLECIMIENTO ADHESIVO ABBELLIMENTO ADESIVO | 0                                       | 02 | 95 613 559            |    |    | AV-1POS | DECOR ADHESIF KLEBEZIERSTUECK ADHESIVE STRIP DECORADO DECORAZ.ADESIVA |
|-------------------------------------------------|------------------------------------------------------------------------------------------------------|-----------------------------------------|----|-----------------------|----|----|---------|-----------------------------------------------------------------------|
|                                                 |