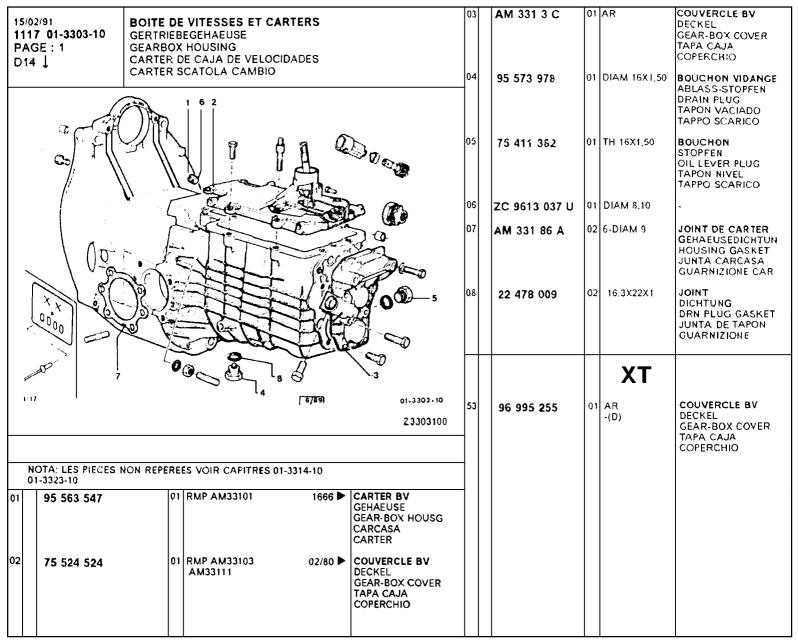

|                                                                           |                                                                                        |
|           |                                                                                                                                                           |            |                                                |                                                                                 |                 |                          |                                                   |                                 |                                                                           | 1                                                                                      |

















|                                                 | <u> </u>                                     |                                                                                         |                                 | 02 | 00 005 050    | Δ1 |                     | ACRDE ODIMAIDE                                                                     |
|-------------------------------------------------|----------------------------------------------|-----------------------------------------------------------------------------------------|---------------------------------|----|---------------|----|---------------------|------------------------------------------------------------------------------------|
| 15/02/91<br>1117 01-3342-10<br>PAGE: 1<br>D10 ↓ | PRIMAERWELLE<br>PRIMARY SHAF