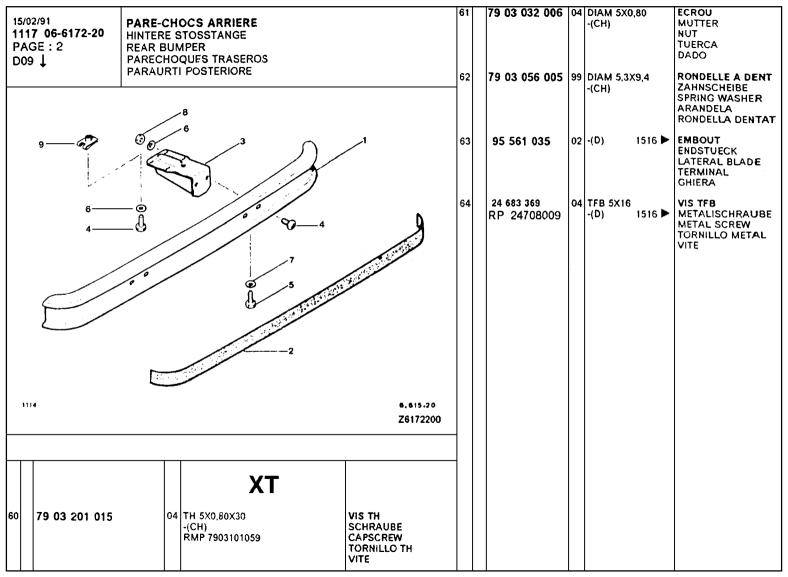

NUT<br>TUERCA<br>DADO                                        |
| 02  | 95 551 416            | 0                             | LAR30<br>-SPECIALE<br>RMP 5477549                           | BANDE<br>ZIERBAND<br>DECORATIV STRIP<br>BANDA DECORATIV<br>NASTRO | 09 | 26 158 209                | 80 | DIAM 7 X 1,00                                       |                                                                                 |
|     | 5 476 981             | 0                             | LON 1330X52                                                 | •                                                                 |    |                           |    |                                                     |                                                                                 |





















| 15/02/91<br>1117 06-7210-20<br>PAGE: 1<br>E02 T | PLATE-FORME - SOLUTION REPARATION REPARATION REPARATURE PLATFORM - REPAIR PARTS PLATAFORMA - SOLUCION REPARACION PIATTAFORMA - SOLUZIONE RIPARAZION | ON                                                    | 03 | 95 616 810<br>95 616 812 |    | G- EXT-AR  D- EXT-AR-LON 1000        | LONGERON<br>LAENGSTRAEGER<br>SIDEMEMBER<br>LARGUERO<br>LONGHERONE           |
|-------------------------------------------------|-----------------------------------------------------------------------------------------------------------------------------------------------------|-------------------------------------------------------|----|--------------------------|----|--------------------------------------|-----------------------------------