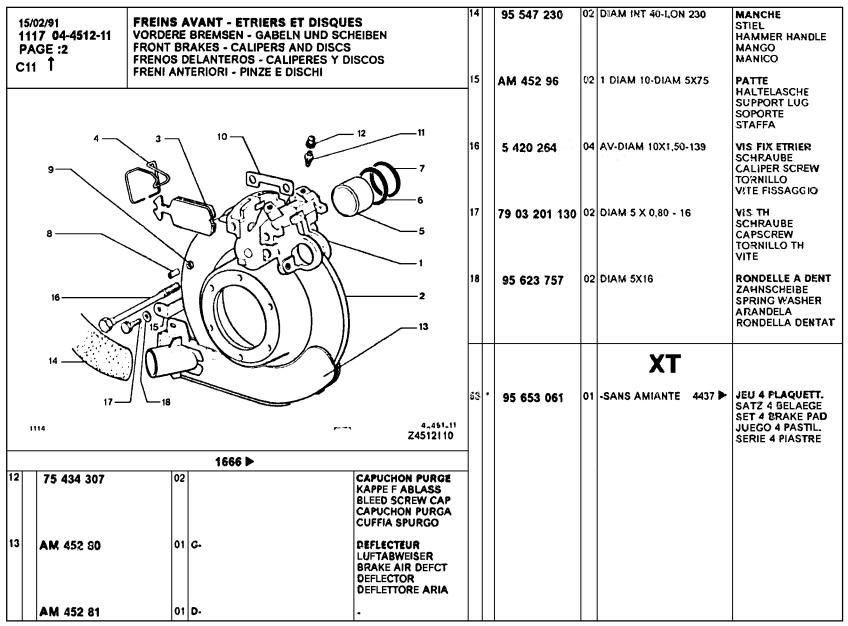

         FREINS AVANT EN SORTIE DE BOITE DE VITESSES
         VORDERE BREMSEN AM GETRIEBEAUSTRITT
         FRONT BRAKES ON GEARBOX DRIVING END
         FRENOS DELANTEROS EN LA SALIDA DE CAJA VELOCIDADES
         FRENI ANTERIORI NELLA USCITA SCATOLA CAMBIO
          - A TAMEOURS ▶ 6/81 · A DISQUES 6 81 ▶
           TROMMELAUSFUEHRUNG ▶ 6.81 SCHEIBENAUSFEEHRUNG 6.81 >
          - DRUM MODEL ▶ 6/81 - DISC MODEL 6 81 ▶
          - DE TAMBORES > 6/81 - DE DISCOS 6/81>
           A TAMBURI ▶ 6/81 - A DISCHI 6/81 ▶
         FREINS A TAMBOURS SUR ROUES ARRIERE
         TROMMELBREMSEN AN HINTERRAFDERN
         DRUM BRAKES ON REAR WHEELS
         FRENOS DE TAMBORES SOBRE RUEDAS TRAS.
         FRENI A TAMBURI SULLE RUOTE POST.
```