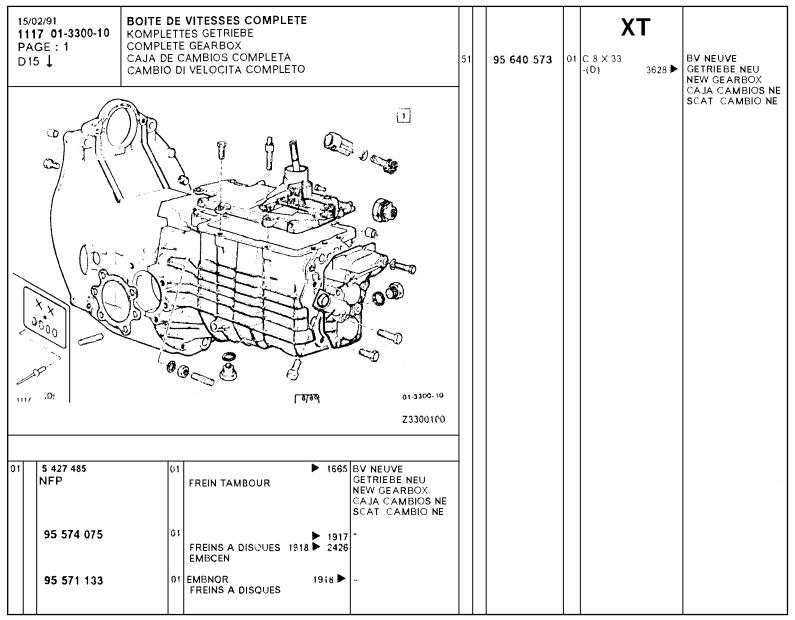

|                                                                           |                                                                                        |
|           |                                                                                                                                                           |            |                                                |                                                                                 |                 |                          |                                                   |                                 |                                                                           | 1                                                                                      |

















|                                                 | <u> </u>                                     |                                                                                         |                                 | 02 | 00 005 050    | Δ1 |                     | ACRDE ODIMAIDE                                                                     |
|-------------------------------------------------|----------------------------------------------|-----------------------------------------------------------------------------------------|---------------------------------|----|---------------|----|---------------------|------------------------------------------------------------------------------------|
| 15/02/91<br>1117 01-3342-10<br>PAGE: 1<br>D10 ↓ | PRIMAERWELLE<br>PRIMARY SH