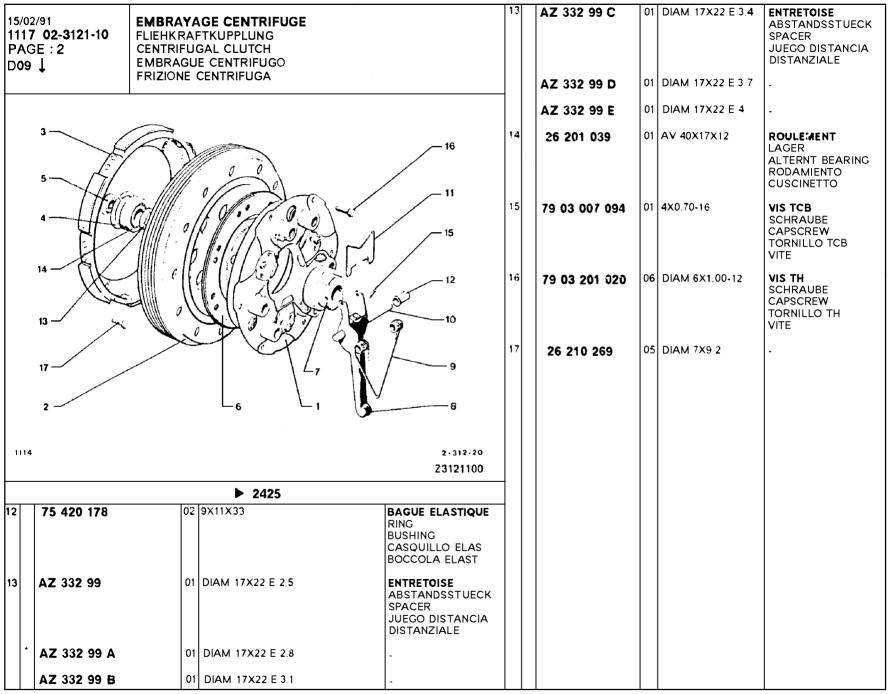

    A RESSORTS HÉLICOÏDAUX HORIZONTAUX

          -- MIT WAGERECHTEN FEDERN, SCHRAUBENFOERMIG
          - WITH HORIZONTAL HELICOIDAL SPRINGS
           CON MUELLES HELICOIDALES HORIZONTALES

    CON MOLLE ELICOIDALI ORIZZONTALI