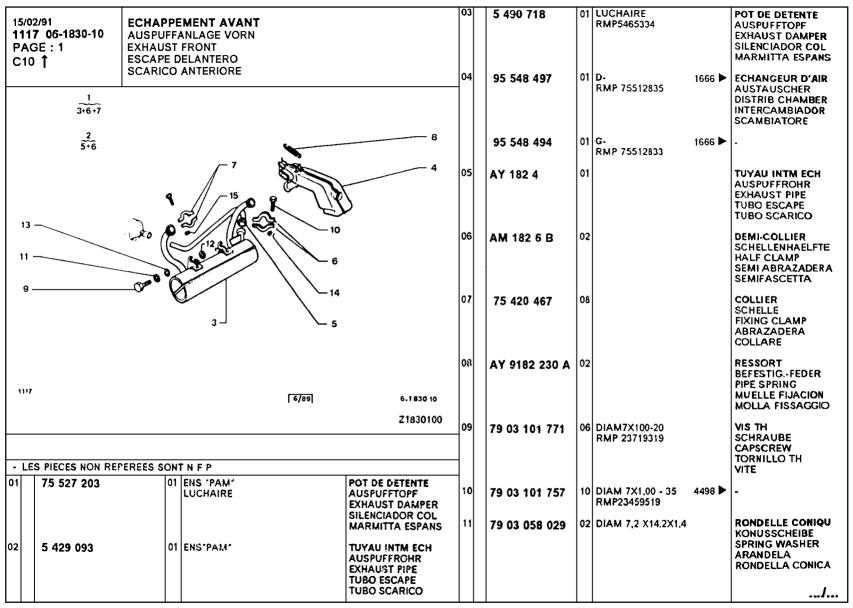

| BOUCHON ANTIVOL TANKDECKEL LOCKING CAP TAPON ANTIRROBO                       |
| 01  | 95 492 906                     | 01 25L<br>PLASTIQUE                                                                            | RESERVOIR BEHAELTER FUEL TANK DEPOSITO SERBATOIO             | 09 | 79 03 083 250            | 02 | LON 580 LAR 5<br>RMP 22985029 | COLLIER METAL METALLSCHELLE METALLIC CLAMP ABRAZADERA                        |
| 02  | 95 493 438                     | 01 JAEGER                                                                                      | RHEOSTAT<br>MESSRHEOSTAT<br>RHEOSTAT<br>REOSTATO<br>REOSTATO | 10 | 5 412 295                | 03 | <b>4</b> ,5X8X0,5             | COLLARE METALL.  RONDELLE ETC DICHTSCHEIBE SEAL WASHER ARANDELA RONDELLA     |





























|     | 7 06-6172-20<br>GE: 1 | HINTERE<br>REAR BU<br>PARECHO | HOCS ARRIERE STOSSTANGE JMPER OQUES TRASEROS ITI POSTERIORE |                                                                   | 03 | AZ 615 288 A<br>5 400 508 |    | -SPECIALE DIAM 7X1,00-15                            | SUPPORT HALTER BUMPER BRACKET SOP.FARAG AR SUPPORTO VIS TCB                     |
|-----|-----------------------|-------------------------------|-------------------------------------------------------------|-------------------------------------------------------------------|----|---------------------------|----|-----------------------------------------------------|---------------------------------------------------------------------------------|
|     | l                     |