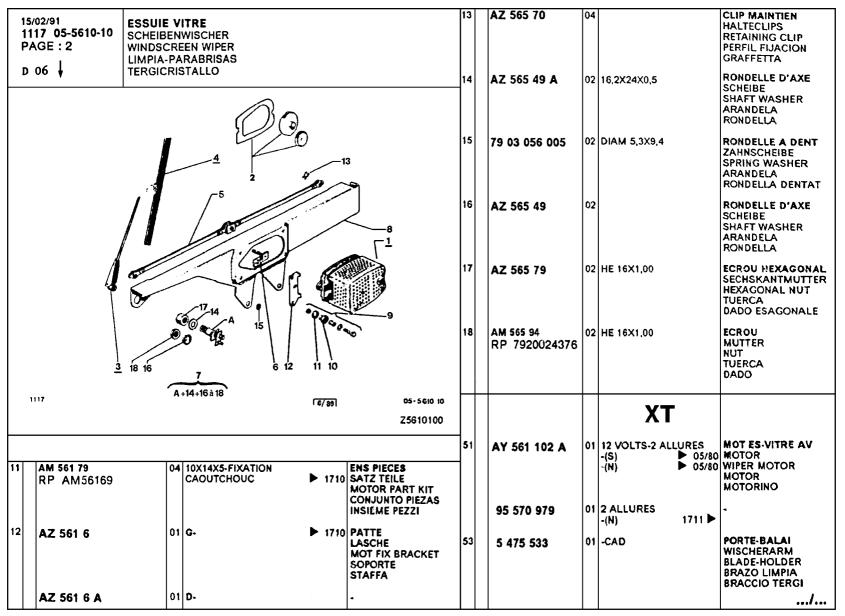

DÉSIGNATION DES TYPES DE VÉHICULES

1117

| 1117     | SYMBOLES UTILISÉS DANS LE TEXTE | "IN"   | INCOLORE<br>FARBLOS | vi   | VIOLET                           |
|----------|---------------------------------|--------|---------------------|------|----------------------------------|
|          | ZEICHENERKLAERUNG               |        | COLOURLESS          |      | VIOLET                           |
|          | SYMBOLS USED IN THE TEXT        |        | INCOLORO            |      | VIOLETTA                         |
| 1 4 02 4 |                                 |        | INCOLORE            |      | VIOLA                            |
| A-03     | LEYENDA DE LOS SIMBOLOS         |        |                     |      |                                  |
|          | PROSPETTO DEI SIMBOLI           |        | JAUNE               | l a  | AMPERE                           |
|          |                                 | `      | GELB                | "    | AMPERE                           |
|          |                                 |        | YELLOW              |      | AMPERE                           |
| ▶ 2/86   | JUSQUE (VOIR NOTA)              |        | AMARILLO            |      | AMPERIO                          |
|          | BIS (SIEHE ANMERKUNG)           |        | GIALLO              |      | AMPERE                           |
| ▶ 3523   | UNTIL (SEE NOTE)                |        |                     |      | And the                          |
|          | HASTA (VER NOTA)                | ··N*·· | MARRON              | ADM  | ADMISSION                        |
|          | FINO A (VEDERE NOTA)            | 17.    | BRAUN               | ADW  |                                  |
|          | FINO A IVEDENE NOTA!            |        | CHESTNUT            |      | EINLASS                          |
| 0.00     | DEDUKC WORD NOTAL               |        | MARRON              |      | INLET                            |
| 2/86 ▶   | DEPUIS (VOIR NOTA)              |        | MARRONE             |      | ADMISION                         |
| 3524 ▶   | AB (SIEHE ANMERKUNG)            | 1      | WALLACIA            |      | ASPIRAZIONE                      |
|          | SINCE (SEE NOTE)                |        | *********           |      |                                  |
|          | DESIDE (VEP NOTA)               | "MV"   | MAUVE               | AH   | AMPERE HEURES                    |
|          | DA (VEDERE NOTA)                | 1      | MALVENFARBIG        |      | AMPERE STUNDE                    |
| 1        |                                 |        | MALLOW              |      | AMPERE HOUR                      |
| 1 FOS    | PREMIERE - DEUXIEME POSSIBILITÉ |        | COLOR DE MALVA      |      | AMPERIO HORA                     |
|          | ERSTE - ZWEITE AUSFUEHRUNG      | 1      | COLORE MALVA        |      | AMPERE CRA                       |
|          | FIRST - SECOND POSSIBILITY      | 1 .    |                     |      |                                  |
|          | PRIMERA - SEGUNDA POSIBILIDAD   | "N"    | NOIR                | AR   | ARRIERE                          |
|          | PRIMA - SECONDA POSSIBILITA     |        | SCHWARZ             |      | HINTEN                           |
|          |                                 |        | BLACK               |      | REAR                             |
| 1E - 2E  | PREMIERE - DEUXIEME VITESSE     |        | NEGRO -             |      | ATRAS                            |
|          | ERSTER - ZWEITER GANG           |        | NERO ·              |      | POSTERIORE                       |
|          | FIRST - SECOND GEAR             |        |                     |      |                                  |
|          | PRIMERA - SEGUNDA MARCHA        | "NA"   | NATUREL             | l av | AVANT                            |
|          | PRIMA - SECONDA MARCIA          |        | NATURFARBIG         | 1    | VORN                             |
|          |                                 |        | NATURAL             |      | FRONT                            |
| 2 PURTAR | 2 PORTES ARRIERE                |        | NATURAL             |      | DELANTÉ                          |
|          | 2 HINTERE TUEREN                |        | NATURALE            |      | ANTERIORE                        |
|          | 2 REAR DOORS                    |        |                     |      |                                  |
|          | 2 PUERTAS TRASERAS              | "OR"   | ORANGE              | BV   | BOITE DE VITESSES                |
|          | 2 PORTE POSTERIORI              | "      | ORANGE              | "    | GETRIEBE                         |
|          |                                 |        | ORANGE              |      | GEARBOX                          |
|          | BLANC                           |        | ANARAMJADO          |      | CAJA DE VELOCIDADES              |
| 1        | WEISS                           | 1      | ARANCIONE           |      | SCATOLA CAMBIO                   |
|          | WHITE                           | 1      |                     |      |                                  |
|          | BLANCO                          | R      | ROUGE               | BV A | BOITE DE VITESSES AUTOMATIQUE    |
|          | BIANCO                          | "      | ROT                 | 64 4 | AUTOMATISCHES GETRIEBE           |
|          |                                 | 1      | RED                 |      | AUTOMATIC GEARBOX                |
| BL       | BLFU                            | 1      | ROJO                |      | CAJA DE VELOCIDADES AUTOMATICA   |
| "        | BLAU                            |        | ROSSO               |      | SCATOLA CAMBIO AUTOMATICA        |
|          | BLUE                            | 1      |                     |      | JONIOLA CAMOIO AUTOMATICA        |
|          | AZUL                            | - RO"  | ROSE                | BVM  | BOITE DE VITESSES MÉCANIQUE      |
|          | BLU                             | ""     | 15.5                | DVM  |                                  |
|          |                                 |        | ROSENFARBEN         |      | GETRIEBE (MECHANISCHE SCHALTUNG) |
|          | GRIS                            |        | PINK                |      | GEARBOX MANUAL CONTROLI          |
| Ι "      |                                 | 1      | ROSA                |      | CAJA DE VELOCIDADES (MECANICA)   |
|          | GRAÜ                            | 1      | ROSA                |      | SCATOLA CAMBIO (MECCANICA)       |
|          | GREY                            |        |                     |      |                                  |
|          | GRIS                            | v      | VERT                | C    | COUPLE                           |
|          | GRIGIO                          | 1      | GRUEN               |      | SATZ VON 2 ZAHNRAEDERN           |
|          |                                 |        | GREEN               |      | TWO-GEAR SET                     |
|          |                                 | 1      | VERDE               |      | GRUPO                            |
|          |                                 | 1      | VERDE               |      | COPPIA                           |
|          |                                 |        |                     |      | 1                                |

|        |                                         |      |                                     | ı     |                                     |
|--------|-----------------------------------------|------|-------------------------------------|-------|-------------------------------------|
|        | ,                                       | co   | RONDELLE "CONTACT"                  | ÉLAS  | RONDELLE ÉLASTIQUE                  |
| 1117   | SYMBOLES UTILISÉS DANS LE TEXTE (Suite) |      | GERIFFELTE SCHEIBE                  |       | FEDERSCHEIBE                        |
|        | ZEICHENERKLAERUNG (Forts.)              |      | SHAKE-PROOF WASHER                  |       | FLEXIBLE WASHER                     |
|        | SYMBOLS USED IN THE TEXT (Cont.)        |      | ARANDELA ESTRELLADA                 |       | ARANDELA ELASTICA                   |
| A-04 t | LEYENDA DE LOS SIMBOLOS (Cont.)         |      | RONDELLA STRIATA                    |       | RONDELLA ELASTICA                   |
| 4-04   | PROSPETTO DE: SIMBOLI (Cont.)           |      |                                     |       |                                     |
|        | PROSPETTO DEL SIMIBIDEI (CONC.)         | COF  | VIS COLONNETTE                      | ENS   | ENSEMBLE                            |
|        |                                         |      | STUTZSCHRAUBE                       |       | SATZTEILE                           |
|        |                                         |      | SHOULDERED SCREW                    |       | PARTS SET                           |
| CAD    | DIRECTION A DROITE                      |      | TORNILLO COLUMNILLA                 |       | CONJUNTO                            |
|        | RECHTSLENKUNG                           |      | VITE COLONNETTA                     |       | INSIEME                             |
|        | RIGHT HAND STEERING                     | 00   | DO VIDELLE COANTÉE                  | ·     |                                     |
|        | DIRECCION A DERECHA GUIDA A DESTRA      | CR   | RONDELLE CRANTÉE                    | ENT   | ENTRAXE                             |
|        | GOIDA A DESTRA                          |      | VERZAHNTE SCHEIBE<br>TOOTHED WASHER |       | ACHSABSTAND                         |
| CAG    | DIRECTION A GAUCHE                      |      | ARANDELA DENTADA                    |       | DISTANCE BETWEEN CENTRES ENTRE EJES |
| CAG    | LINKSLENKUNG                            |      | RONDELLA DENTATA                    |       | INTERASSE                           |
|        | LEFT HAND STEERING                      |      |                                     |       |                                     |
|        | DIRECCION A IZQUIERDA                   | CU   | CUIVRE                              | EXT   | EXTÉRIEUR                           |
|        | GUIDA A SINISTRA                        |      | KUPPER                              |       | AUSSENSEITE                         |
|        |                                         |      | COPPER                              |       | EXTERNAL                            |
| CAGE   | ÉCROU EN CAGE                           |      | COBRE                               |       | EXTERIORE                           |
|        | KAEFIGMUTTER                            |      | RAME                                |       | ESTERNO                             |
|        | CAGE NUT                                |      |                                     |       |                                     |
|        | TUERCA EN CAJILLA                       | D    | COTÉ DROIT                          | FHC   | TÊTE FRAISÉE A 6 PANS CREUX         |
|        | DADO IN GABBIA                          |      | RECHTE SEITE                        |       | INBUSSCHRAUBE MIT FRAESKOPF         |
|        |                                         |      | RIGHT HAND SIDE                     |       | COUNTERSUNK HEAD WITH HEX. GROOVE   |
| CAN    | CANNELURES                              |      | LADO DERECHO                        |       | CABEZA AVELLANADA HUECO HEXAGONAL   |
|        | NUTEN                                   |      | LATO DESTRO                         |       | TESTATA SVASATA A INCAVO ESAGONALE  |
|        | SPLINES<br>RANURAS                      | DENT | BONTO OU DENTELLIDEO                | _     | and account                         |
|        | SCANALATURE                             | DENT | DENTS OU DENTELURES                 | G     | COTÉ GAUCHE                         |
|        | SCANALATORE                             |      | ZAHNE ODER ZACKEN                   |       | LINKE SEITE                         |
| cc     | CAOUTCHOUC                              |      | TEETH OR NOTCHES DIENTES O ESTRIAS  |       | LEFT HAND SIDE                      |
|        | GUMMI                                   |      | DENTES O ESTRIAS                    |       | LATO SINISTRO                       |
|        | RUBBER                                  |      | Delivir & String                    |       | EATO SIMISTINO                      |
|        | CAUCHO                                  | DEO  | DEMANDER EN OUTRE                   | GLACE | VERSION AVEC GLACE                  |
|        | GOMMA                                   |      | DAZU                                | JEAGE | AUSFUEHRUNG MIT SEITLICHEN FENSTERN |
|        |                                         |      | ORDER IN ADDITION                   |       | EQUIPMENT WITH GLAZED SIDE PANELS   |
| CDE    | COMMANDE                                |      | PEDIR ADEMAS                        |       | VERSION CON CRISTALES LATERALES     |
|        | BETAETIGUNG                             |      | RICHIEDERE INOLTRE                  |       | VERSIONE A CRISTALLI LATERAL!       |
|        | CONTROL                                 |      |                                     |       |                                     |
|        | MANDO                                   | DIAM | DIAMETRE                            | GW    | RONDELLE GROWER                     |
|        | CGMANDO                                 |      | DURCHMESSER                         |       | FEDERRING                           |
| CENT   | CENTRAL                                 |      | DIAMETER                            |       | GROWER RING                         |
| CENT   | CENTRAL<br>MITTLER                      |      | DIAMETRO DIAMETRO                   |       | ARANDELA GROWER RONDELLA GROWER     |
|        | CENTRAL                                 |      | SAMINE LINU                         |       | NONUCCEA GROWER                     |
|        | CENTRAL                                 | £    | ÉPAISSEUR                           | н     | HAUTEUR                             |
|        | CENTRALE                                | _    | STAERKE                             | "     | HOEHE                               |
|        |                                         |      | THICKNESS                           |       | HEIGHT                              |
| CHC    | VIS TETE 6 PANS CREUX                   |      | ESPESOR                             |       | ALTURA                              |
|        | INBUSSCHRAUBE                           |      | SPESSORE                            |       | ALTEZZA                             |
|        | SCREW WITH HEXAGON GROOVE               |      |                                     |       |                                     |
|        | TORNILLO CABEZA HUECA HEXAGONAL         | ĖCH  | ÉCHAPPEMENT                         | нс    | VIS SANS TÊTE A 6 PANS CREUX        |
|        | VITE A TESTA A INCAVO ESAGONALE         |      | AUSLASS                             |       | INBUSSCHRAUBE OHNE KOPF             |
|        |                                         |      | EXHAUS                              |       | HEX. GROOVE SCREW W O HEAD          |
|        |                                         |      | ESCAPE                              |       | TORNILLO DE HUECO HEX. SIN CABEZA   |
|        |                                         |      | SCARICO                             |       | VITE A INCAVO ESAG, SENZA TESTA     |
|        |                                         |      | L                                   | l     |                                     |

|           |                                         | 1.44     | LABOSUS                      |      | projec                              |
|-----------|-----------------------------------------|----------|------------------------------|------|-------------------------------------|
|           | SYMBOLES UTILISÉS DANS LE TEXTE (Suite) | LAK      | LARGEUR                      | REP  | REPÈRE                              |
| 1117      | 21WROTE2 OTIFI2E2 DAMS TE LEVIE (20116) |          | GREITE                       |      | MARKIERUNG                          |
|           | ZEICHENERKLAERUNG (Forts.)              |          | WIDTH                        |      | MARKING                             |
|           |                                         |          | ANCHURA                      |      | MARCO                               |
| A         | SYMBOLS USED IN THE TEXT (Cont.)        |          | LARGHEZZA                    |      | SEGNO                               |
| A-05 T    | LEYENDA DE LOS SIMBOLOS (Cont.)         |          |                              |      | 350,40                              |
| H 00      | PROSPETTO DEI SIMBOLI (Cont.)           |          | 1.477041                     |      |                                     |
|           | PROSPETTO DEI SIMBOLI (COIIC.)          | LAT      | LATÉRAL                      | RMP  | REMPLACE MODELE PRECEDENT           |
|           |                                         |          | SEITLICH                     |      | ERSETZT DIE FRUEHEPEN AUSFUEHRUNGEN |
|           |                                         | 1        | LATERAL                      |      | REPLACES PREVIOUS MODELS            |
|           |                                         |          | LATERAL                      |      | REEMPLAZA LOS MODELOS PRECEDENTES   |
| HE        | HEXAGONAL                               |          |                              |      |                                     |
|           | SECHSKANT                               |          | LATERALE                     |      | SOSTITUISCE I MODELLI PRECEDENTI    |
|           | HEXAGONAL                               |          |                              |      |                                     |
|           | EXAGONAL                                | LON      | LONGUEUR                     | l RP | REMPLACÉ PAR                        |
|           |                                         |          | LAENGE                       |      | ERSETZT DURCH                       |
|           | ESAGONALE                               |          | LENGHT                       |      |                                     |
|           |                                         |          |                              |      | SUPERSEDED BY                       |
| HEF       | ÉCROU AUTO-FREINE                       |          | LONGITUD                     |      | REEMPLAZADO POR                     |
|           | SELBSTSICHERNDE MUTTER                  |          | LUNGHEZZA                    | I    | SOSTITUITO DA                       |
|           |                                         |          |                              | 1    |                                     |
|           | SELF LOCKING NUT                        | M. AR    | MARCHE ARRIÈRE               | SAUF | EXCEPTÉ                             |
|           | TUERCA AUTOFRENADA                      | "". ^"   |                              | JAU  | =                                   |
|           | DADO AUTOFRENATO                        |          | RUECKWAERTISGANG             | I    | MIT AUSNAHME                        |
|           |                                         |          | REVERSE                      | 1    | EXCEPT                              |
| HEK       | ÉCROU CRÉNELÉ                           |          | MARCHA ATRAS                 | 1    | EXCEPTO'                            |
| nex       |                                         |          | RETROMARCIA                  | I    | SALVO                               |
|           | KRONENMUTTER                            |          |                              |      |                                     |
|           | CASTELLATED NUT                         |          | ALE COLUMNICACINA DI LIC     |      |                                     |
|           | TUERCA ALMENADA                         | NFP      | NE FOURNISSONS PLUS          | SUP  | SUPÉRIEUR                           |
|           | DADO A CORONA                           |          | NICHT MEHR LIEFERBAR         |      | OPEN                                |
|           |                                         |          | NO LONGER SUPPLIED           |      | UPPER                               |
| 115440    | fonou a respect                         |          | NO FABRICAMOS MAS            |      | SUPERIOR                            |
| HEMB      | ÉCROU A EMBASE                          |          | NON PIU FORNITO              |      | SUPERIORE                           |
|           | MUTTER M. BREITER ANLAUFFLAECHE         |          | NON FIG FORNITO              |      | SUPERIORE                           |
|           | NUT WITH LARGE BASE                     |          |                              |      |                                     |
|           | TUERCA CCN BASILLA                      | OPTION   | OPTION                       | l TA | TARAUDEUSE                          |
|           | DADO A BASETTA                          |          | WAHLWEISE                    |      | BLECHSCHRAUBE                       |
|           | DADO A DASETTA                          |          | OPTIONAL                     |      | THREAD CUTTER SCREW                 |
|           | <b>1</b>                                |          |                              |      |                                     |
| HERI      | ÉCROU HE AVEC RONDELLE IMPERDABLE       |          | OPCION                       |      | TERRAJANTE                          |
|           | MUTTER MIT SCHEIBE                      |          | OPZIONE                      |      | FILETTANTE                          |
|           | NUT WITH WASHER                         |          |                              |      |                                     |
|           | TUERCA CON APANDELA IMPERDIBLE          | PORCOU   | MONTAGE PORTE COULISSANTE    | TCA  | VIS A TÊTE CARRÉE                   |
|           | DADO CON RONDELLA IMPERDIBLE            |          | EINBAU SCHEIBETUFR           | ''   | VIERKANTKOPFSCHRAUBE                |
|           | DADO CON RONDELLA IMPERDIBILE           |          |                              |      |                                     |
|           |                                         |          | SLIDING DOOR EQUIPMENT       |      | SQUARE HEAD SCREW                   |
| INF       | INFÉRIEUR                               |          | MONTAJE PUERTA DESLIZANTE    |      | TORNILLO DE CABEZA CUADRADA         |
|           | UNTERN                                  |          | MONTAGGIO PORTIERA SLITTANTE | I    | VITE A TESTA QUADRATA               |
|           | LOWER                                   |          |                              | 1    |                                     |
|           |                                         | PORT LAT | PORTE LATÉRALE BATTANTE      | тсв  | TÊTE CYLINDRIQUE BOMBÉE             |
|           | INFERIOR                                | CONTENT  |                              | '08  |                                     |
|           | INFERIORE                               |          | TUER                         | 1    | GEWOELBTER ZYLINDERKOPF             |
|           |                                         |          | DOOR                         | 1    | ROUNCED CYLINDRICAL HEAD            |
| INT       | INTÉRIEUR                               |          | PUERTA                       | 1    | CABEZA CILINDRICA COMBADA           |
|           | INNEN                                   |          | PORTIERA                     | 1    | TESTATA CILINDRICA TONDA            |
|           |                                         |          |                              | 1    |                                     |
|           | INTERNAL                                | ۵ ا      | tonou cannt                  | 1    | TÊTE OVENDOIQUE EENDUS              |
|           | INTERIOR                                | a        | ÉCROU CARRÉ                  | TCF  | TÈTE CYLINDRIQUE FENDUS             |
|           | INTERNO                                 |          | VIERKANTMUTTER               | 1    | SPALTZYLINDERKOPF                   |
|           |                                         |          | SQUARE NUT                   | 1    | SLOTTED CYLINDRICAL HEAD            |
| INTM      | INTERMÉDIAIRE                           |          | TUERCA CUADRADA              | 1    | CABEZA CILINDRICA HENDIDA           |
| 114 1 141 |                                         |          | DADO QUADRA FO               | 1    | TESTA CILINDRICA TAGLIATA           |
|           | ZWISCHENGELEGEN                         |          | SADO GONDIATO                | I    | TEGIA GENERALIS TAGENTA             |
|           | INTERMEDIATE                            | l        |                              | I .  |                                     |
|           | INTERMEDIO                              | RAPVOL   | RAPPORT VOLUMÉTRIQUE         | TF   | TÈTE FRAISÉE                        |
|           | INTERMEDIO                              |          | VOLUMENVERHAELTNIS           | I    | FRAESKOPF                           |
|           | 1                                       |          | VOLUME RATIC                 | 1    | COUNTERSUNK HEAD                    |
|           |                                         |          | RELACION VOLUMETRICA         | I    | CABEZA AVELLANADA                   |
|           |                                         |          | RAPPORTO VOLUMETRICO         | 1    | TESTATA SVASATA                     |
|           |                                         |          | HATTONIO VOLUINEINICO        | I    | IESIMIN SYNSKIN                     |
|           |                                         | ı        |                              | I    | 1                                   |

| 1117<br>A-06 † | SYMBOLES UTILISÉS DANS LE TEXTE (Suite)  ZEICHENERKLAERUNG (Forts.)  SYMBOLS USED IN THE TEXT (Cont.)  LEYENDA DE LOS SIMBOLOS (Cont.)  PROSPETTO DEI SIMBOLI (Cont.) | ТРВ   | VIS BOMBÉE (POÉLIER) SCHRAUBE M. GEWOELBTEM KOPF SCREW WITH ROUNDED HEAD TORNILLO CABEZA COMBADA VITE A TESTA TONDA |
|----------------|-----------------------------------------------------------------------------------------------------------------------------------------------------------------------|-------|---------------------------------------------------------------------------------------------------------------------|
| TFB            | TÊTE FRAISÉE BOMBÉE<br>GEWOELBTER FRAESKOPF<br>ROUNDED COUNTERSUNK HEAD<br>CABEZA AYELLANADA COMBADA<br>TESTATA SVASATA TONDA                                         | TR TT | TÉTE RONDE RUNDKOPF ROUND HEAD CABEZA REDONDA TESTA TONDA  TOUS TYPES                                               |
| TH             | TÈTE HEXAGONALE<br>SECHSKANTKOPF<br>HEXAGONAL HEAD<br>CABEZA EXAGONAL<br>TESTATA ESAGONALE                                                                            | v     | ALLE TYPEN ALL TYPES TODOS TIPOS TUTTI TIPI                                                                         |
| тнемв          | VIS A EMBASE<br>SCHRAUBE MIT BREITEM KOPF<br>SCREW WITH LARGE HEAD<br>TORNILLO DE BASILLA<br>VITE A BASETTA                                                           | w     | VOLT VOLT VOLTIO VOLT                                                                                               |
| THRI           | VIS TH AVEC RONDELLE IMPERDABLE SCHRAUBE MIT SCHEIBE SCREW WITH WASHER TORNILLO CON ARANDELA IMPERDIBLE VITE CON RONDELLA IMPERDIBLE                                  | XT XT | WATT WATT VATIO WATT  MONTAGE EXPORT                                                                                |
| то             | JOINT TORIQUE RING DICHTUNG RING SEAL JUNTA TORICA GOMMINO                                                                                                            | NOTA  | EXPORT AUSFUEHRUNG EXPORT FITTING MONTAJE EXPORT MONTAGGIO ESPORT SUSPENSION VARIABLE                               |
| TÖLE           | VERSION SANS GLACE AUSFUEHRUNG OHNE SEITLICHE FENSTER EQUPMENT WITH UNGLAZED SIDE PANELS VERSION SIN CRISTALES LATERALES VERSIONE SENZA CRISTALL! LATERALI            | NOTA  | SUSPENSION HYDRACTIVE                                                                                               |