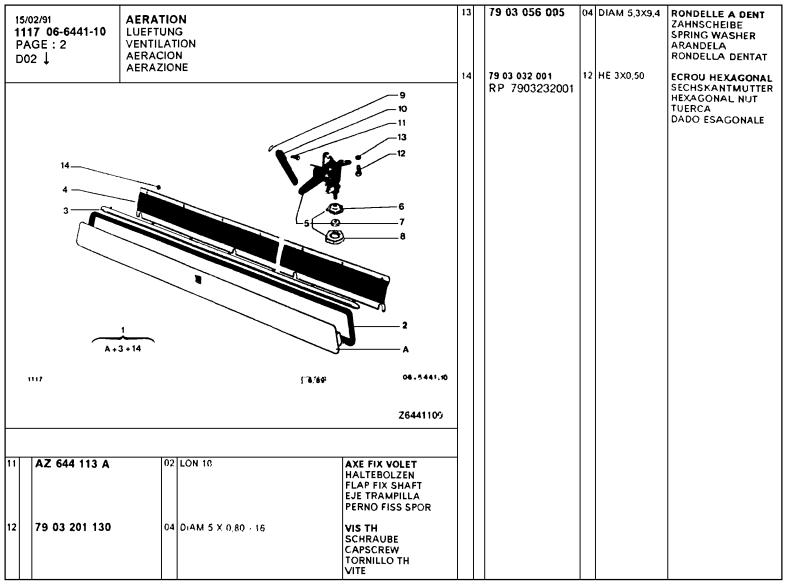

#### PIECES D'ORIGINE A 01

ORIGINAL-TEILE GENUINE PARTS PIEZAS DE ORIGEM RICAMBI ORIGINALI 2 CV. 07/79

MIC 01117 Edition 03/91