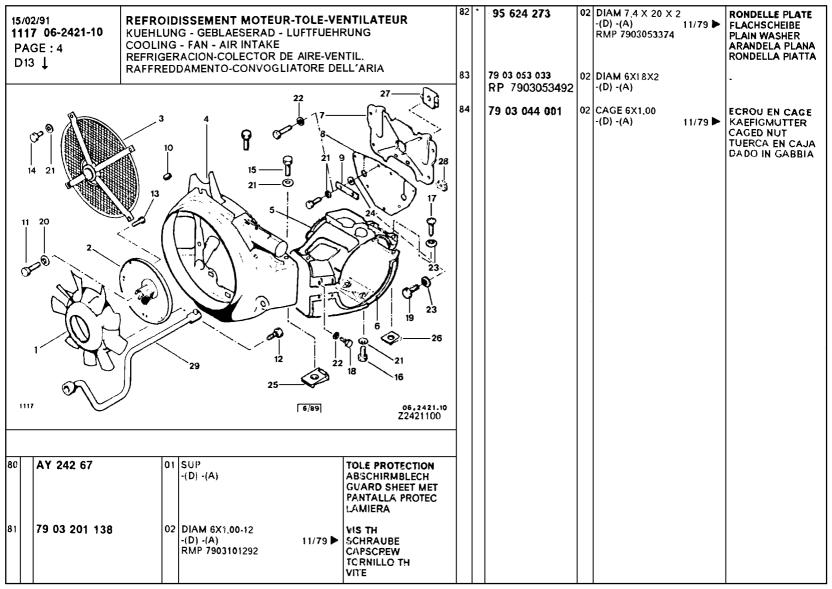

BOUCHON ANTIVOL TANKDECKEL LOCKING CAP TAPON ANTIRROBO                       |
| 01  | 95 492 906                     | 01 25L<br>PLASTIQUE                                                                            | RESERVOIR BEHAELTER FUEL TANK DEPOSITO SERBATOIO             | 09 | 79 03 083 250            | 02 | LON 580 LAR 5<br>RMP 22985029 | COLLIER METAL METALLSCHELLE METALLIC CLAMP ABRAZADERA                        |
| 02  | 95 493 438                     | 01 JAEGER                                                                                      | RHEOSTAT<br>MESSRHEOSTAT<br>RHEOSTAT<br>REOSTATO<br>REOSTATO | 10 | 5 412 295                | 03 | <b>4</b> ,5X8X0,5             | COLLARE METALL.  RONDELLE ETC DICHTSCHEIBE SEAL WASHER ARANDELA RONDELLA     |





























|     | 7 06-6172-20<br>GE: 1 | HINTERE<br>REAR BU<br>PARECHO | HOCS ARRIERE STOSSTANGE JMPER OQUES TRASEROS ITI POSTERIORE |                                                                   | 03 | AZ 615 288 A<br>5 400 508 |    | -SPECIALE DIAM 7X1,00-15                            | SUPPORT HALTER BUMPER BRACKET SOP.FARAG AR SUPPORTO VIS TCB                     |
|-----|-----------------------|-------------------------------|-------------------------------------------------------------|-------------------------------------------------------------------|----|---------------------------|----|-----------------------------------------------------|---------------------------------------------------------------------------------|
|     | l                     |