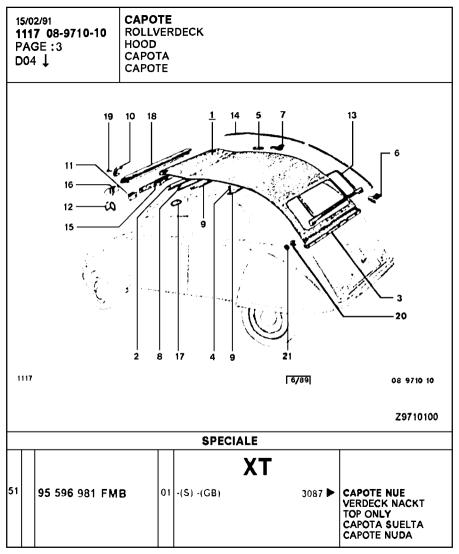

| 01                 | JERSEY UNI + TEP<br>-CHARLESTON -(D)                                                                   | 4354 <b>▶</b> 4579              | ,<br> -                                                          |    |                |    |                              |                                                                  |
|     |           | 95   | 575  | 751   | FYC | <b>;</b>                  | 01                 | JERSEY UNI<br>-CHARLESTON -(D)                                                                         | 4580 ▶                          | -                                                                |    |                |    |                              |                                                                  |









| 1 P | 17                              | 2/91<br>7 08-9713-11<br>GE: 2<br>↓ | CAPOTE AVEC PORTIQ<br>ROLLVERDECK MIT RAHM<br>HOOD WITH FRAME ASSY<br>CAPOTA CON PORTICO<br>CAPOTE CON PORTICO | MENSTANGE                               | 10 | 26 240 409<br>5 475 242 | 02 | G- ENS                      | ENJOLIVEUR ZIERSTUECK POST MOULDING EMBELLECEDOR PROFILO CROCHET HAKEN |
|-----|---------------------------------|------------------------------------|----------------------------------------------------------------------------------------------------------------|-----------------------------------------|----|-------------------------|----|-----------------------------|------------------------------------------------------------------------|
| 2   |                                 |