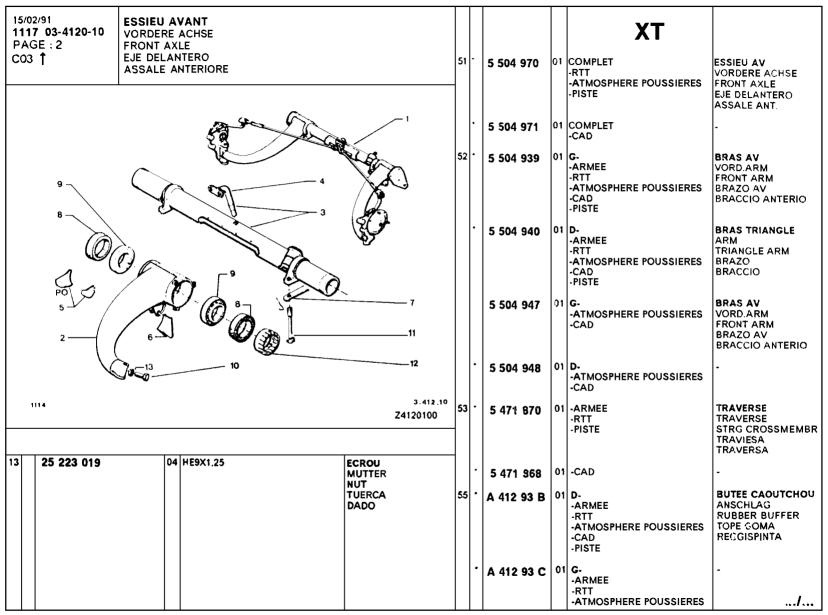

| P. 884 655 |         |               | BRACCIO ANTERIO                              |    |           |                        |                   |                                                           | DADO A SPINA                                                                 |
|                |                                                                                                              | 5 504 938  | 01      | 1 D-          | -                                            |    |           |                        |                   |                                                           | 1                                                                            |













|    | 17<br>(GI | <b>03-4229-10</b><br>≣ : 1 | ESSIEU A<br>HINTERE A<br>REAR AXL<br>EJE TRAS<br>ASSALE P | ACHSE<br>E  |        |                                                                     | 03 |   | A 412 93 A<br>A 412 93 | 01 |                   | BUTEE D'APPUI<br>ANSCHLAGSTUECK<br>REST STOP<br>TOPE DE APOYO<br>REGGISPINTA   |
|----|-----------|----------------------------|-----------------------------------------------------------|-------------|--------|---------------------------------------------------------------------|----|---|------------------------|----|-------------------|--------------------------------------------------------------------------------|
|    | ``        |                            |