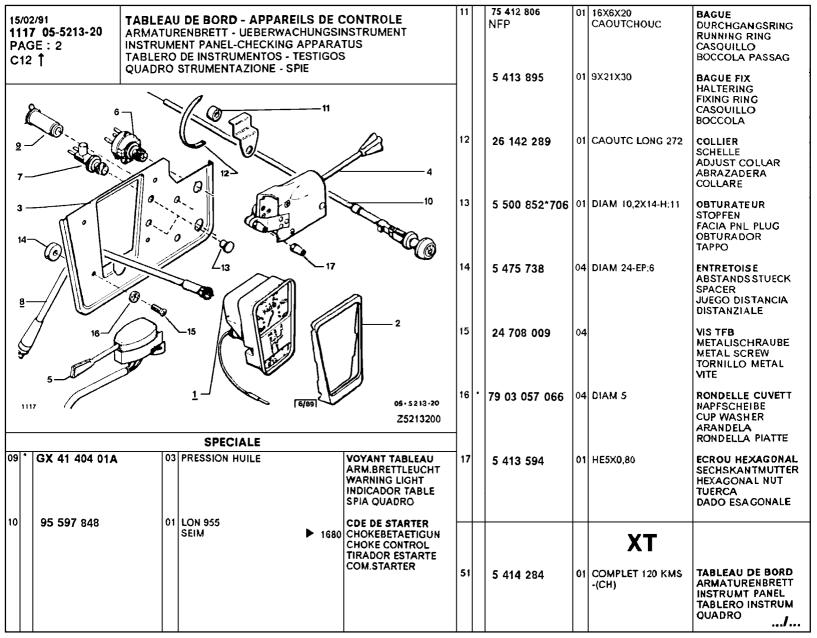

#### PIECES D'ORIGINE A 01

ORIGINAL-TEILE GENUINE PARTS PIEZAS DE ORIGEM RICAMBI ORIGINALI 2 CV. 07/79

MIC 01117 Edition 03/91