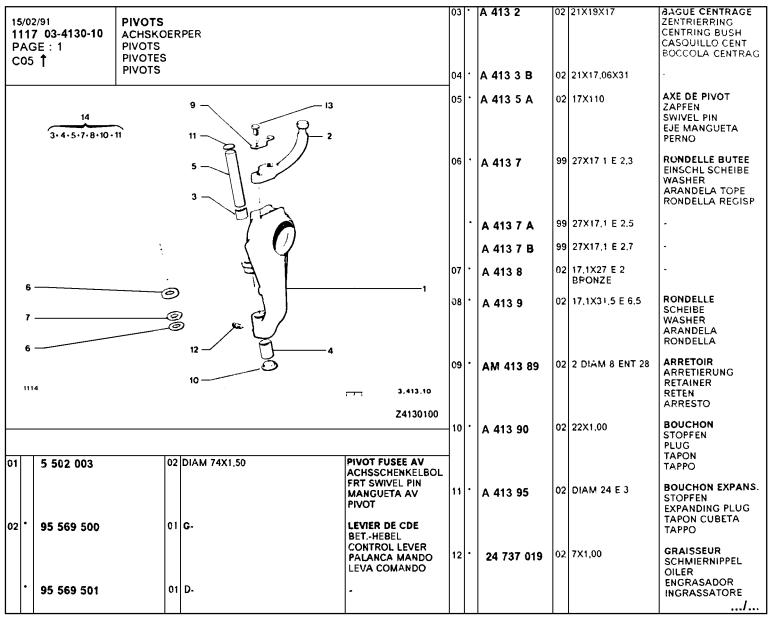

| P. 884 655 |         |               | BRACCIO ANTERIO                              |    |           |                        |                   |                                                           | DADO A SPINA                                                                 |
|                |                                                                                                              | 5 504 938  | 01      | 1 D-          | -                                            |    |           |                        |                   |                                                           | 1                                                                            |













|    | 17<br>(GI | <b>03-4229-10</b><br>≣ : 1 | ESSIEU A<br>HINTERE A<br>REAR AXL<br>EJE TRAS<br>ASSALE P | ACHSE<br>E  |        |                                                                     | 03 |   | A 412 93 A<br>A 412 93 | 01 |                   | BUTEE D'APPUI<br>ANSCHLAGSTUECK<br>REST STOP<br>TOPE DE APOYO<br>REGGISPINTA   |
|----|-----------|----------------------------|-----------------------------------------------------------|-------------|--------|---------------------------------------------------------------------|----|---|------------------------|----|-------------------|--------------------------------------------------------------------------------|
|    | ``        |                            |                                                           | 3