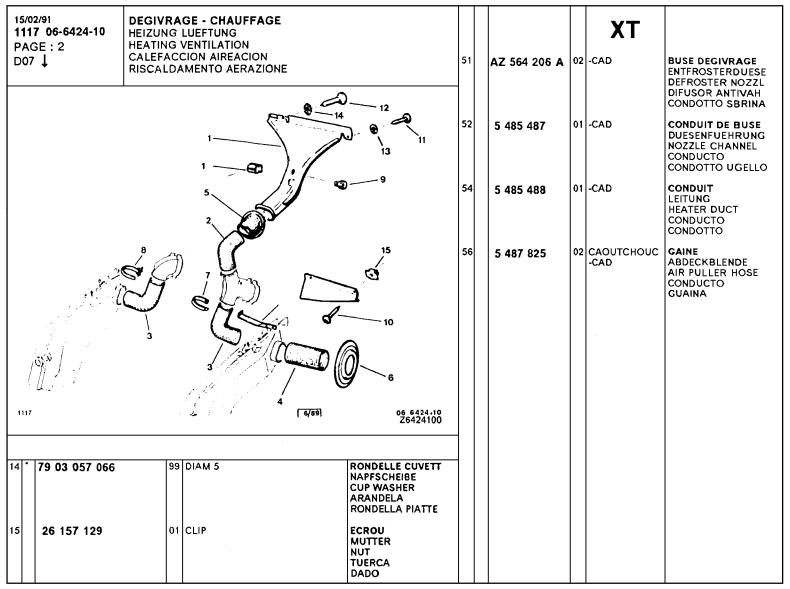

br>TUERCA<br>DADO                                        |
| 02  | 95 551 416            | 0                             | LAR30<br>-SPECIALE<br>RMP 5477549                           | BANDE<br>ZIERBAND<br>DECORATIV STRIP<br>BANDA DECORATIV<br>NASTRO | 09 | 26 158 209                | 80 | DIAM 7 X 1,00                                       |                                                                                 |
|     | 5 476 981             | 0                             | LON 1330X52                                                 | •                                                                 |    |                           |    |                                                     |                                                                                 |





















| 15/02/91<br>1117 06-7210-20<br>PAGE: 1<br>E02 T | PLATE-FORME - SOLUTION REPARATION REPARATION REPARATURE PLATFORM - REPAIR PARTS PLATAFORMA - SOLUCION REPARACION PIATTAFORMA - SOLUZIONE RIPARAZION | ON                                                    | 03 | 95 616 810<br>95 616 812 |    | G- EXT-AR  D- EXT-AR-LON 1000        | LONGERON<br>LAENGSTRAEGER<br>SIDEMEMBER<br>LARGUERO<br>LONGHERONE           |
|-------------------------------------------------|-----------------------------------------------------------------------------------------------------------------------------------------------------|-------------------------------------------------------|----|--------------------------|----|--------------------------------------|---------------------------------------