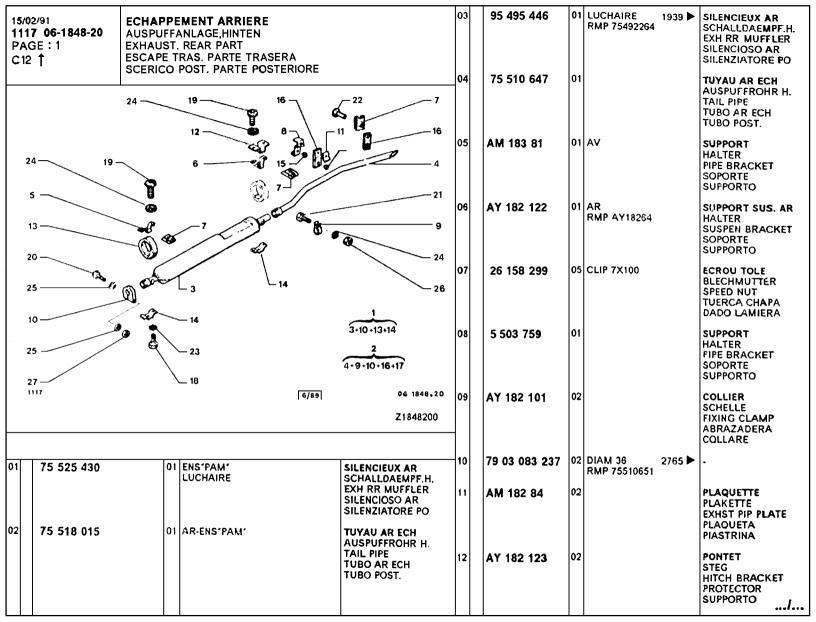

| BOUCHON ANTIVOL TANKDECKEL LOCKING CAP TAPON ANTIRROBO                       |
| 01  | 95 492 906                     | 01 25L<br>PLASTIQUE                                                                            | RESERVOIR BEHAELTER FUEL TANK DEPOSITO SERBATOIO             | 09 | 79 03 083 250            | 02 | LON 580 LAR 5<br>RMP 22985029 | COLLIER METAL METALLSCHELLE METALLIC CLAMP ABRAZADERA                        |
| 02  | 95 493 438                     | 01 JAEGER                                                                                      | RHEOSTAT<br>MESSRHEOSTAT<br>RHEOSTAT<br>REOSTATO<br>REOSTATO | 10 | 5 412 295                | 03 | <b>4</b> ,5X8X0,5             | COLLARE METALL.  RONDELLE ETC DICHTSCHEIBE SEAL WASHER ARANDELA RONDELLA     |





























|     | 7 06-6172-20<br>GE: 1 | HINTERE<br>REAR BU<br>PARECHO | HOCS ARRIERE STOSSTANGE JMPER OQUES TRASEROS ITI POSTERIORE |                                                                   | 03 | AZ 615 288 A<br>5 400 508 |    | -SPECIALE DIAM 7X1,00-15                            | SUPPORT HALTER BUMPER BRACKET SOP.FARAG AR SUPPORTO VIS TCB                     |
|-----|-----------------------|-------------------------------|-------------------------------------------------------------|-------------------------------------------------------------------|----|---------------------------|----|-----------------------------------------------------|---------------------------------------------------------------------------------|
|     | l                     |