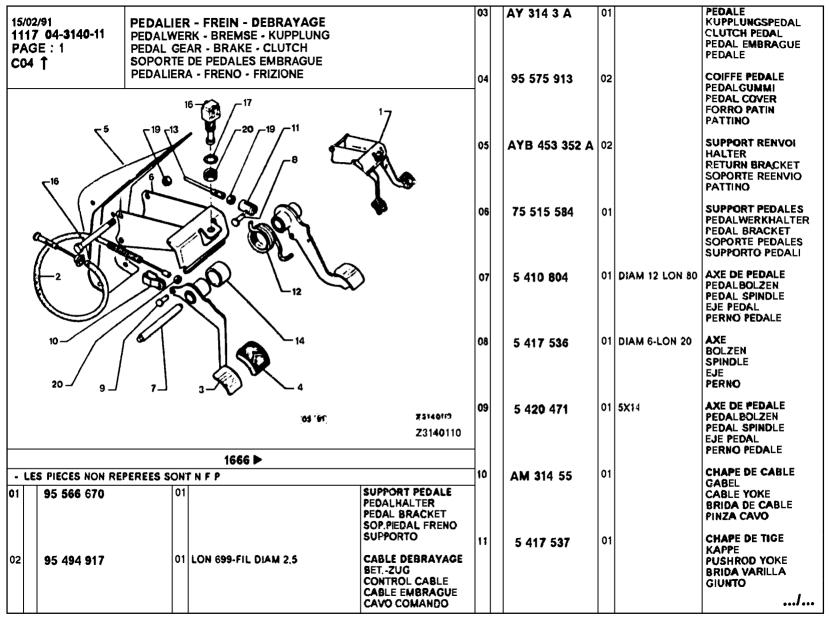

12 C13                                   |                                                                                                                                                                                           |                             |                    |
| BRAKE PIPINGS CANALIZACIONES DE FRENG CANALIZZAZIONI FRENO  ► 1665 - 1666 ►                                                                                                      | 4530-10<br>4530-15                             | C14 C15<br>D15 D14                        |                                                                                                                                                                                           |                             |                    |









| 15/0<br>111<br>PA<br>C0 | 7<br>GE | 04<br>: | - <b>373</b><br>1 | 3-1