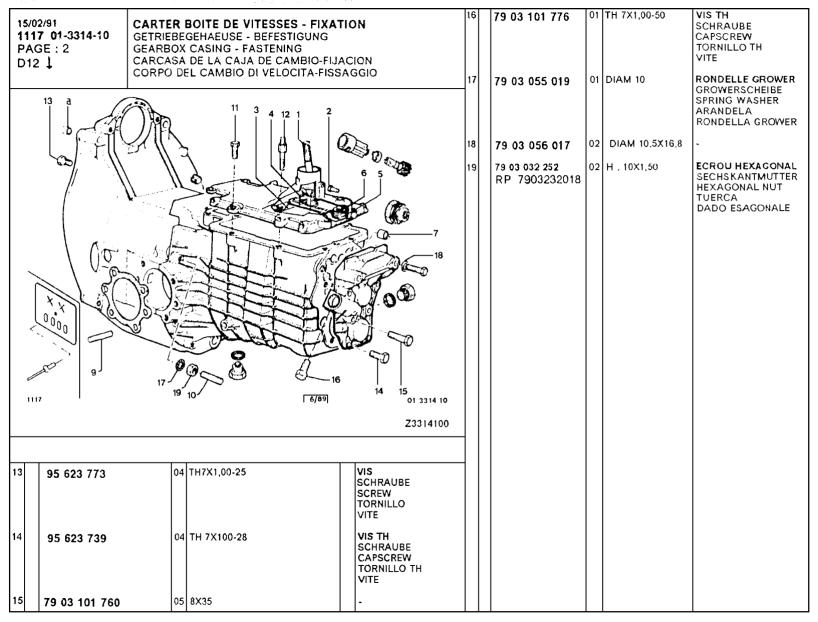

|                                                                           |                                                                                        |
|           |                                                                                                                                                           |            |                                                |                                                                                 |                 |                          |                                                   |                                 |                                                                           | 1                                                                                      |

















|                                                 | <u> </u>                                     |                                                                                         |                                 | 02 | 00 005 050    | Δ1 |                     | ACRDE ODIMAIDE                                                                     |
|-------------------------------------------------|----------------------------------------------|-----------------------------------------------------------------------------------------|---------------------------------|----|---------------|----|---------------------|------------------------------------------------------------------------------------|
| 15/02/91<br>1117 01-3342-10<br>PAGE: 1<br>D10 ↓ | PRIMAERWELLE<br>PRIMARY SHAF<br>