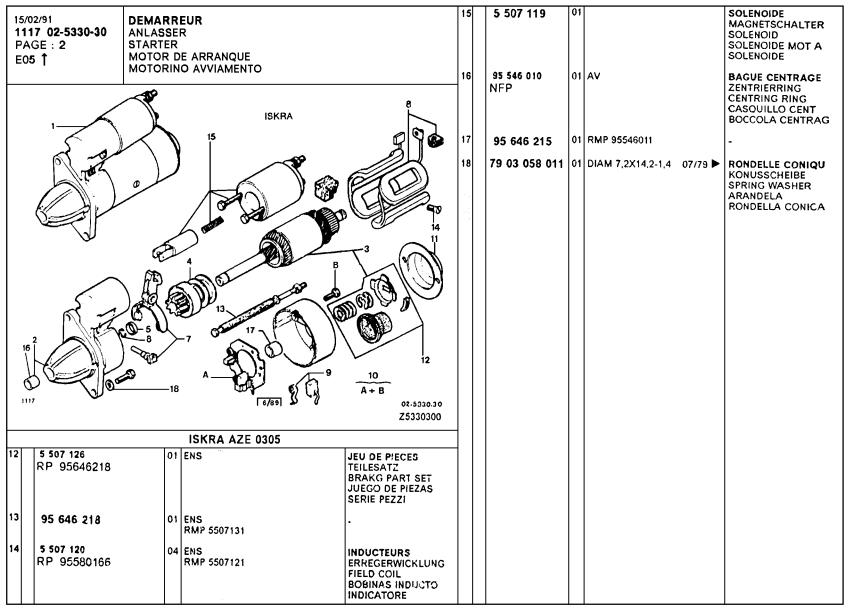

#### PIECES D'ORIGINE A 01

ORIGINAL-TEILE GENUINE PARTS PIEZAS DE ORIGEM RICAMBI ORIGINALI 2 CV. 07/79

MIC 01117 Edition 03/91