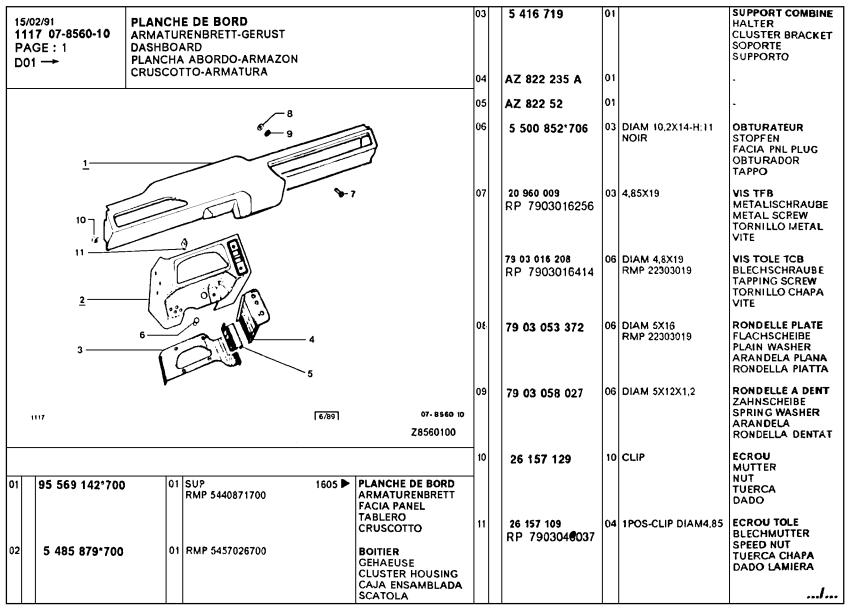

DÉSIGNATION DES TYPES DE VÉHICULES

1117

| 1117     | SYMBOLES UTILISÉS DANS LE TEXTE | "IN"   | INCOLORE<br>FARBLOS | vi   | VIOLET                           |
|----------|---------------------------------|--------|---------------------|------|----------------------------------|
|          | ZEICHENERKLAERUNG               |        | COLOURLESS          |      | VIOLET                           |
|          | SYMBOLS USED IN THE TEXT        |        | INCOLORO            |      | VIOLETTA                         |
| 1 4 02 4 |                                 |        | INCOLORE            |      | VIOLA                            |
| A-03     | LEYENDA DE LOS SIMBOLOS         |        |                     |      |                                  |
|          | PROSPETTO DEI SIMBOLI           |        | JAUNE               | l a  | AMPERE                           |
|          |                                 | `      | GELB                | "    | AMPERE                           |
|          |                                 |        | YELLOW              |      | AMPERE                           |
| ▶ 2/86   | JUSQUE (VOIR NOTA)              |        | AMARILLO            |      | AMPERIO                          |
|          | BIS (SIEHE ANMERKUNG)           |        | GIALLO              |      | AMPERE                           |
| ▶ 3523   | UNTIL (SEE NOTE)                |        |                     |      | And the                          |
|          | HASTA (VER NOTA)                | ··N*·· | MARRON              | ADM  | ADMISSION                        |
|          | FINO A (VEDERE NOTA)            | 17.    | BRAUN               | ADW  |                                  |
|          | FINO A IVEDENE NOTA!            |        | CHESTNUT            |      | EINLASS                          |
| 0.00     | DEDUKC WORD NOTAL               |        | MARRON              |      | INLET                            |
| 2/86 ▶   | DEPUIS (VOIR NOTA)              |        | MARRONE             |      | ADMISION                         |
| 3524 ▶   | AB (SIEHE ANMERKUNG)            | 1      | WALLACIA            |      | ASPIRAZIONE                      |
|          | SINCE (SEE NOTE)                |        | *********           |      |                                  |
|          | DESIDE (VEP NOTA)               | "MV"   | MAUVE               | AH   | AMPERE HEURES                    |
|          | DA (VEDERE NOTA)                | 1      | MALVENFARBIG        |      | AMPERE STUNDE                    |
| 1        |                                 |        | MALLOW              |      | AMPERE HOUR                      |
| 1 FOS    | PREMIERE - DEUXIEME POSSIBILITÉ |        | COLOR DE MALVA      |      | AMPERIO HORA                     |
|          | ERSTE - ZWEITE AUSFUEHRUNG      | 1      | COLORE MALVA        |      | AMPERE CRA                       |
|          | FIRST - SECOND POSSIBILITY      | 1 .    |                     |      |                                  |
|          | PRIMERA - SEGUNDA POSIBILIDAD   | "N"    | NOIR                | AR   | ARRIERE                          |
|          | PRIMA - SECONDA POSSIBILITA     |        | SCHWARZ             |      | HINTEN                           |
|          |                                 |        | BLACK               |      | REAR                             |
| 1E - 2E  | PREMIERE - DEUXIEME VITESSE     |        | NEGRO -             |      | ATRAS                            |
|          | ERSTER - ZWEITER GANG           |        | NERO ·              |      | POSTERIORE                       |
|          | FIRST - SECOND GEAR             |        |                     |      |                                  |
|          | PRIMERA - SEGUNDA MARCHA        | "NA"   | NATUREL             | l av | AVANT                            |
|          | PRIMA - SECONDA MARCIA          |        | NATURFARBIG         | 1    | VORN                             |
|          |                                 |        | NATURAL             |      | FRONT                            |
| 2 PURTAR | 2 PORTES ARRIERE                |        | NATURAL             |      | DELANTÉ                          |
|          | 2 HINTERE TUEREN                |        | NATURALE            |      | ANTERIORE                        |
|          | 2 REAR DOORS                    |        |                     |      |                                  |
|          | 2 PUERTAS TRASERAS              | "OR"   | ORANGE              | BV   | BOITE DE VITESSES                |
|          | 2 PORTE POSTERIORI              | "      | ORANGE              | "    | GETRIEBE                         |
|          |                                 |        | ORANGE              |      | GEARBOX                          |
|          | BLANC                           |        | ANARAMJADO          |      | CAJA DE VELOCIDADES              |
| 1        | WEISS                           | 1      | ARANCIONE           |      | SCATOLA CAMBIO                   |
|          | WHITE                           | 1      |                     |      |                                  |
|          | BLANCO                          | R      | ROUGE               | BV A | BOITE DE VITESSES AUTOMATIQUE    |
|          | BIANCO                          | "      | ROT                 | 64 4 | AUTOMATISCHES GETRIEBE           |
|          |                                 | 1      | RED                 |      | AUTOMATIC GEARBOX                |
| BL       | BLFU                            | 1      | ROJO                |      | CAJA DE VELOCIDADES AUTOMATICA   |
| "        | BLAU                            |        | ROSSO               |      | SCATOLA CAMBIO AUTOMATICA        |
|          | BLUE                            | 1      |                     |      | JONIOLA CAMOIO AUTOMATICA        |
|          | AZUL                            | - RO"  | ROSE                | BVM  | BOITE DE VITESSES MÉCANIQUE      |
|          | BLU                             | ""     | 15.5                | DVM  |                                  |
|          |                                 |        | ROSENFARBEN         |      | GETRIEBE (MECHANISCHE SCHALTUNG) |
|          | GRIS                            |        | PINK                |      | GEARBOX MANUAL CONTROLI          |
| Ι "      |                                 | 1      | ROSA                |      | CAJA DE VELOCIDADES (MECANICA)   |
|          | GRAÜ                            | 1      | ROSA                |      | SCATOLA CAMBIO (MECCANICA)       |
|          | GREY                            |        |                     |      |                                  |
|          | GRIS                            | v      | VERT                | C    | COUPLE                           |
|          | GRIGIO                          | 1      | GRUEN               |      | SATZ VON 2 ZAHNRAEDERN           |
|          |                                 |        | GREEN               |      | TWO-GEAR SET                     |
|          |                                 | 1      | VERDE               |      | GRUPO                            |
|          |                                 | 1      | VERDE               |      | COPPIA                           |
|          |                                 |        |                     |      | 1                                |

|        |                                         |      |                                     | ı     |                                     |
|--------|-----------------------------------------|------|-------------------------------------|-------|-------------------------------------|
|        | ,                                       | co   | RONDELLE "CONTACT"                  | ÉLAS  | RONDELLE ÉLASTIQUE                  |
| 1117   | SYMBOLES UTILISÉS DANS LE TEXTE (Suite) |      | GERIFFELTE SCHEIBE                  |       | FEDERSCHEIBE                        |
|        | ZEICHENERKLAERUNG (Forts.)              |      | SHAKE-PROOF WASHER                  |       | FLEXIBLE WASHER                     |
|        | SYMBOLS USED IN THE TEXT (Cont.)        |      | ARANDELA ESTRELLADA                 |       | ARANDELA ELASTICA                   |
| A-04 t | LEYENDA DE LOS SIMBOLOS (Cont.)         |      | RONDELLA STRIATA                    |       | RONDELLA ELASTICA                   |
| 4-04   | PROSPETTO DE: SIMBOLI (Cont.)           |      |                                     |       |                                     |
|        | PROSPETTO DEL SIMIBIDEI (CONC.)         | COF  | VIS COLONNETTE                      | ENS   | ENSEMBLE                            |
|        |                                         |      | STUTZSCHRAUBE                       |       | SATZTEILE                           |
|        |                                         |      | SHOULDERED SCREW                    |       | PARTS SET                           |
| CAD    | DIRECTION A DROITE                      |      | TORNILLO COLUMNILLA                 |       | CONJUNTO                            |
|        | RECHTSLENKUNG                           |      | VITE COLONNETTA                     |       | INSIEME                             |
|        | RIGHT HAND STEERING                     | 00   | DO VIDELLE COANTÉE                  | ·     |                                     |
|        | DIRECCION A DERECHA GUIDA A DESTRA      | CR   | RONDELLE CRANTÉE                    | ENT   | ENTRAXE                             |
|        | GOIDA A DESTRA                          |      | VERZAHNTE SCHEIBE<br>TOOTHED WASHER |       | ACHSABSTAND                         |
| CAG    | DIRECTION A GAUCHE                      |      | ARANDELA DENTADA                    |       | DISTANCE BETWEEN CENTRES ENTRE EJES |
| CAG    | LINKSLENKUNG                            |      | RONDELLA DENTATA                    |       | INTERASSE                           |
|        | LEFT HAND STEERING                      |      |                                     |       |                                     |
|        | DIRECCION A IZQUIERDA                   | CU   | CUIVRE                              | EXT   | EXTÉRIEUR                           |
|        | GUIDA A SINISTRA                        |      | KUPPER                              |       | AUSSENSEITE                         |
|        |                                         |      | COPPER                              |       | EXTERNAL                            |
| CAGE   | ÉCROU EN CAGE                           |      | COBRE                               |       | EXTERIORE                           |
|        | KAEFIGMUTTER                            |      | RAME                                |       | ESTERNO                             |
|        | CAGE NUT                                |      |                                     |       |                                     |
|        | TUERCA EN CAJILLA                       | D    | COTÉ DROIT                          | FHC   | TÊTE FRAISÉE A 6 PANS CREUX         |
|        | DADO IN GABBIA                          |      | RECHTE SEITE                        |       | INBUSSCHRAUBE MIT FRAESKOPF         |
|        |                                         |      | RIGHT HAND SIDE                     |       | COUNTERSUNK HEAD WITH HEX. GROOVE   |
| CAN    | CANNELURES                              |      | LADO DERECHO                        |       | CABEZA AVELLANADA HUECO HEXAGONAL   |
|        | NUTEN                                   |      | LATO DESTRO                         |       | TESTATA SVASATA A INCAVO ESAGONALE  |
|        | SPLINES<br>RANURAS                      | DENT | BONTO OU DENTELLIDEO                | _     | and account                         |
|        | SCANALATURE                             | DENT | DENTS OU DENTELURES                 | G     | COTÉ GAUCHE                         |
|        | SCANALATORE                             |      | ZAHNE ODER ZACKEN                   |       | LINKE SEITE                         |
| cc     | CAOUTCHOUC                              |      | TEETH OR NOTCHES DIENTES O ESTRIAS  |       | LEFT HAND SIDE                      |
|        | GUMMI                                   |      | DENTES O ESTRIAS                    |       | LATO SINISTRO                       |
|        | RUBBER                                  |      | Delivir & String                    |       | EATO SIMISTINO                      |
|        | CAUCHO                                  | DEO  | DEMANDER EN OUTRE                   | GLACE | VERSION AVEC GLACE                  |
|        | GOMMA                                   |      | DAZU                                | JEAGE | AUSFUEHRUNG MIT SEITLICHEN FENSTERN |
|        |                                         |      | ORDER IN ADDITION                   |       | EQUIPMENT WITH GLAZED SIDE PANELS   |
| CDE    | COMMANDE                                |      | PEDIR ADEMAS                        |       | VERSION CON CRISTALES LATERALES     |
|        | BETAETIGUNG                             |      | RICHIEDERE INOLTRE                  |       | VERSIONE A CRISTALLI LATERAL!       |
|        | CONTROL                                 |      |                                     |       |                                     |
|        | MANDO                                   | DIAM | DIAMETRE                            | GW    | RONDELLE GROWER                     |
|        | CGMANDO                                 |      | DURCHMESSER                         |       | FEDERRING                           |
| CENT   | CENTRAL                                 |      | DIAMETER                            |       | GROWER RING                         |
| CENT   | CENTRAL<br>MITTLER                      |      | DIAMETRO DIAMETRO                   |       | ARANDELA GROWER RONDELLA GROWER     |
|        | CENTRAL                                 |      | SAMINE LINU                         |       | NONUCCEA GROWER                     |
|        | CENTRAL                                 | £    | ÉPAISSEUR                           | н     | HAUTEUR                             |
|        | CENTRALE                                | _    | STAERKE                             | "     | HOEHE                               |
|        |                                         |      | THICKNESS                           |       | HEIGHT                              |
| CHC    | VIS TETE 6 PANS CREUX                   |      | ESPESOR                             |       | ALTURA                              |
|        | INBUSSCHRAUBE                           |      | SPESSORE                            |       | ALTEZZA                             |
|        | SCREW WITH HEXAGON GROOVE               |      |                                     |       |                                     |
|        | TORNILLO CABEZA HUECA HEXAGONAL         | ĖCH  | ÉCHAPPEMENT                         | нс    | VIS SANS TÊTE A 6 PANS CREUX        |
|        | VITE A TESTA A INCAVO ESAGONALE         |      | AUSLASS                             |       | INBUSSCHRAUBE OHNE KOPF             |
|        |                                         |      | EXHAUS                              |       | HEX. GROOVE SCREW W O HEAD          |
|        |                                         |      | ESCAPE                              |       | TORNILLO DE HUECO HEX. SIN CABEZA   |
|        |                                         |      | SCARICO                             |       | VITE A INCAVO ESAG, SENZA TESTA     |
|        |                                         |      | L                                   | l     |                                     |

|           |                                         | 1.44     | LABOSUS                      |      | projec                              |
|-----------|-----------------------------------------|----------|------------------------------|------|-------------------------------------|
|           | SYMBOLES UTILISÉS DANS LE TEXTE (Suite) | LAK      | LARGEUR                      | REP  | REPÈRE                              |
| 1117      | 21WROTE2 OTIFI2E2 DAMS TE LEVIE (20116) |          | GREITE                       |      | MARKIERUNG                          |
|           | ZEICHENERKLAERUNG (Forts.)              |          | WIDTH                        |      | MARKING                             |
|           |                                         |          | ANCHURA                      |      | MARCO                               |
| A         | SYMBOLS USED IN THE TEXT (Cont.)        |          | LARGHEZZA                    |      | SEGNO                               |
| A-05 T    | LEYENDA DE LOS SIMBOLOS (Cont.)         |          |                              |      | 350,40                              |
| H 00      | PROSPETTO DEI SIMBOLI (Cont.)           |          | 1.477041                     |      |                                     |
|           | PROSPETTO DEI SIMBOLI (COIIC.)          | LAT      | LATÉRAL                      | RMP  | REMPLACE MODELE PRECEDENT           |
|           |                                         |          | SEITLICH                     |      | ERSETZT DIE FRUEHEPEN AUSFUEHRUNGEN |
|           |                                         | 1        | LATERAL                      |      | REPLACES PREVIOUS MODELS            |
|           |                                         |          | LATERAL                      |      | REEMPLAZA LOS MODELOS PRECEDENTES   |
| HE        | HEXAGONAL                               |          |                              |      |                                     |
|           | SECHSKANT                               |          | LATERALE                     |      | SOSTITUISCE I MODELLI PRECEDENTI    |
|           | HEXAGONAL                               |          |                              |      |                                     |
|           | EXAGONAL                                | LON      | LONGUEUR                     | l RP | REMPLACÉ PAR                        |
|           |                                         |          | LAENGE                       |      | ERSETZT DURCH                       |
|           | ESAGONALE                               |          | LENGHT                       |      |                                     |
|           |                                         |          |                              |      | SUPERSEDED BY                       |
| HEF       | ÉCROU AUTO-FREINE                       |          | LONGITUD                     |      | REEMPLAZADO POR                     |
|           | SELBSTSICHERNDE MUTTER                  |          | LUNGHEZZA                    | I    | SOSTITUITO DA                       |
|           |                                         |          |                              | 1    |                                     |
|           | SELF LOCKING NUT                        | M. AR    | MARCHE ARRIÈRE               | SAUF | EXCEPTÉ                             |
|           | TUERCA AUTOFRENADA                      | "". ^"   |                              | JAU  | =                                   |
|           | DADO AUTOFRENATO                        |          | RUECKWAERTISGANG             | I    | MIT AUSNAHME                        |
|           |                                         |          | REVERSE                      | 1    | EXCEPT                              |
| HEK       | ÉCROU CRÉNELÉ                           |          | MARCHA ATRAS                 | 1    | EXCEPTO'                            |
| nex       |                                         |          | RETROMARCIA                  | I    | SALVO                               |
|           | KRONENMUTTER                            |          |                              |      |                                     |
|           | CASTELLATED NUT                         |          | ALE COLUMNICACINA DI LIC     |      |                                     |
|           | TUERCA ALMENADA                         | NFP      | NE FOURNISSONS PLUS          | SUP  | SUPÉRIEUR                           |
|           | DADO A CORONA                           |          | NICHT MEHR LIEFERBAR         |      | OPEN                                |
|           |                                         |          | NO LONGER SUPPLIED           |      | UPPER                               |
| 115440    | fonou a respect                         |          | NO FABRICAMOS MAS            |      | SUPERIOR                            |
| HEMB      | ÉCROU A EMBASE                          |          | NON PIU FORNITO              |      | SUPERIORE                           |
|           | MUTTER M. BREITER ANLAUFFLAECHE         |          | NON FIG FORNITO              |      | SUPERIORE                           |
|           | NUT WITH LARGE BASE                     |          |                              |      |                                     |
|           | TUERCA CCN BASILLA                      | OPTION   | OPTION                       | l TA | TARAUDEUSE                          |
|           | DADO A BASETTA                          |          | WAHLWEISE                    |      | BLECHSCHRAUBE                       |
|           | DADO A DASETTA                          |          | OPTIONAL                     |      | THREAD CUTTER SCREW                 |
|           | <b>1</b>                                |          |                              |      |                                     |
| HERI      | ÉCROU HE AVEC RONDELLE IMPERDABLE       |          | OPCION                       |      | TERRAJANTE                          |
|           | MUTTER MIT SCHEIBE                      |          | OPZIONE                      |      | FILETTANTE                          |
|           | NUT WITH WASHER                         |          |                              |      |                                     |
|           | TUERCA CON APANDELA IMPERDIBLE          | PORCOU   | MONTAGE PORTE COULISSANTE    | TCA  | VIS A TÊTE CARRÉE                   |
|           | DADO CON RONDELLA IMPERDIBLE            |          | EINBAU SCHEIBETUFR           | ''   | VIERKANTKOPFSCHRAUBE                |
|           | DADO CON RONDELLA IMPERDIBILE           |          |                              |      |                                     |
|           |                                         |          | SLIDING DOOR EQUIPMENT       |      | SQUARE HEAD SCREW                   |
| INF       | INFÉRIEUR                               |          | MONTAJE PUERTA DESLIZANTE    |      | TORNILLO DE CABEZA CUADRADA         |
|           | UNTERN                                  |          | MONTAGGIO PORTIERA SLITTANTE | I    | VITE A TESTA QUADRATA               |
|           | LOWER                                   |          |                              | 1    |                                     |
|           |                                         | PORT LAT | PORTE LATÉRALE BATTANTE      | тсв  | TÊTE CYLINDRIQUE BOMBÉE             |
|           | INFERIOR                                | CONTENT  |                              | '08  |                                     |
|           | INFERIORE                               |          | TUER                         | 1    | GEWOELBTER ZYLINDERKOPF             |
|           |                                         |          | DOOR                         | 1    | ROUNCED CYLINDRICAL HEAD            |
| INT       | INTÉRIEUR                               |          | PUERTA                       | 1    | CABEZA CILINDRICA COMBADA           |
|           | INNEN                                   |          | PORTIERA                     | 1    | TESTATA CILINDRICA TONDA            |
|           |                                         |          |                              | 1    |                                     |
|           | INTERNAL                                | ۵ ا      | tonou cannt                  | 1    | TÊTE OVENDOIQUE EENDUS              |
|           | INTERIOR                                | a        | ÉCROU CARRÉ                  | TCF  | TÈTE CYLINDRIQUE FENDUS             |
|           | INTERNO                                 |          | VIERKANTMUTTER               | 1    | SPALTZYLINDERKOPF                   |
|           |                                         |          | SQUARE NUT                   | 1    | SLOTTED CYLINDRICAL HEAD            |
| INTM      | INTERMÉDIAIRE                           |          | TUERCA CUADRADA              | 1    | CABEZA CILINDRICA HENDIDA           |
| 114 1 141 |                                         |          | DADO QUADRA FO               | 1    | TESTA CILINDRICA TAGLIATA           |
|           | ZWISCHENGELEGEN                         |          | SADO GONDIATO                | I    | TEGIA GENERALIS TAGENTA             |
|           | INTERMEDIATE                            | l        |                              | I .  |                                     |
|           | INTERMEDIO                              | RAPVOL   | RAPPORT VOLUMÉTRIQUE         | TF   | TÈTE FRAISÉE                        |
|           | INTERMEDIO                              |          | VOLUMENVERHAELTNIS           | I    | FRAESKOPF                           |
|           | 1                                       |          | VOLUME RATIC                 | 1    | COUNTERSUNK HEAD                    |
|           |                                         |          | RELACION VOLUMETRICA         | I    | CABEZA AVELLANADA                   |
|           |                                         |          | RAPPORTO VOLUMETRICO         | 1    | TESTATA SVASATA                     |
|           |                                         |          | HATTONIO VOLUINEINICO        | I    | IESIMIN SYNSKIN                     |
|           |                                         | ı        |                              | I    | 1                                   |

| 1117<br>A-06 † | SYMBOLES UTILISÉS DANS LE TEXTE (Suite)  ZEICHENERKLAERUNG (Forts.)  SYMBOLS USED IN THE TEXT (Cont.)  LEYENDA DE LOS SIMBOLOS (Cont.)  PROSPETTO DEI SIMBOLI (Cont.) | ТРВ   | VIS BOMBÉE (POÉLIER) SCHRAUBE M. GEWOELBTEM KOPF SCREW WITH ROUNDED HEAD TORNILLO CABEZA COMBADA VITE A TESTA TONDA |
|----------------|-----------------------------------------------------------------------------------------------------------------------------------------------------------------------|-------|---------------------------------------------------------------------------------------------------------------------|
| TFB            | TÊTE FRAISÉE BOMBÉE<br>GEWOELBTER FRAESKOPF<br>ROUNDED COUNTERSUNK HEAD<br>CABEZA AYELLANADA COMBADA<br>TESTATA SVASATA TONDA                                         | TR TT | TÉTE RONDE RUNDKOPF ROUND HEAD CABEZA REDONDA TESTA TONDA  TOUS TYPES                                               |
| TH             | TÈTE HEXAGONALE<br>SECHSKANTKOPF<br>HEXAGONAL HEAD<br>CABEZA EXAGONAL<br>TESTATA ESAGONALE                                                                            | v     | ALLE TYPEN ALL TYPES TODOS TIPOS TUTTI TIPI                                                                         |
| тнемв          | VIS A EMBASE<br>SCHRAUBE MIT BREITEM KOPF<br>SCREW WITH LARGE HEAD<br>TORNILLO DE BASILLA<br>VITE A BASETTA                                                           | w     | VOLT VOLT VOLTIO VOLT                                                                                               |
| THRI           | VIS TH AVEC RONDELLE IMPERDABLE SCHRAUBE MIT SCHEIBE SCREW WITH WASHER TORNILLO CON ARANDELA IMPERDIBLE VITE CON RONDELLA IMPERDIBLE                                  | XT XT | WATT WATT VATIO WATT  MONTAGE EXPORT                                                                                |
| то             | JOINT TORIQUE RING DICHTUNG RING SEAL JUNTA TORICA GOMMINO                                                                                                            | NOTA  | EXPORT AUSFUEHRUNG EXPORT FITTING MONTAJE EXPORT MONTAGGIO ESPORT SUSPENSION VARIABLE                               |
| TÖLE           | VERSION SANS GLACE AUSFUEHRUNG OHNE SEITLICHE FENSTER EQUPMENT WITH UNGLAZED SIDE PANELS VERSION SIN CRISTALES LATERALES VERSIONE SENZA CRISTALL! LATERALI            | NOTA  | SUSPENSION HYDRACTIVE                                                                                               |

|                                         | I                                  |                                           |
|-----------------------------------------|------------------------------------|-------------------------------------------|
| 1117 SYMBOLES UTILISÉS DANS LE TEXTE    | ANTI-DÉMARRAGE CODE                | BREAK FAMILIALE                           |
| • • • • • • • • • • • • • • • • • • • • | CODE ANLASSSPERRE                  | BREAK KAROSSERIEN - FAMILIEN              |
| ZEICHENERKLAERUNG                       | ANTI-START CODE                    | ESTATE CAR BODY FAMILY                    |
| SYMBOLS USED IN THE TEXT                |                                    | CARROCERIA BREAK - FAMILIAR               |
| A T                                     | ANTIARRANQUE CODIGO                |                                           |
|                                         |                                    | CARROZZERIA BREAK - DOMESTICO             |
| PROSPETTO DEI SIMBOLI                   |                                    |                                           |
| ,,,,,,,,,,,,,,,,,,,,,,,,,,,,,,,,,,,,,,, | ATMOSPHÈRE POUSSIÈRES              | BREAK 3 PORTES                            |
|                                         | STAUBDRUCKLUFT                     | BREAK KAROSSERIEN - 3 TUEREN              |
|                                         | ATMOSPHERIC DUST                   | ESTATE CAR BODY - 3 DOORS                 |
| AMBULANCE                               | ATMOSFERA POLUOS                   | CARROCERIA BREAK - 3 PUERTAS              |
| SANITATSWAGEN                           | EQUIPAGGIAMENTO CONTRO LA POLVERE  | CARROZZERIA BREAK - 3 PORTE               |
|                                         | Eddif AddiAMENTO CONTRO EX FOLVERE | CATHOLEENIN BITCHE STOTE                  |
| AMBULANCE                               |                                    | DOSAN S DODTSO                            |
| AMBULANCIA                              | ATTACHE DE REMORQUE                | BREAK 5 PORTES                            |
| AMBULANZA                               | ANHANGERKUPPLUNG                   | BREAK KAROSSERIEN - 5 TUFREN              |
|                                         | TOWBAR                             | ESTATE CAR BODY - 5 DOORS                 |
| ACCOUDOIR AVANT                         | ATADURA REMOLQUE                   | CARROCERIA BREAK - 5 PUERTAS              |
| ARMLEHNE VORN                           | MONTAGGIO PER TRAINO               | CARROZZERIA BREAK - 5 PORTE               |
| FRONT ARMREST                           |                                    |                                           |
| CON APOYABRAZOS DELANTERO               | AVERTISSEUR D'OUBLI ÉCLAIRAGE      | BANQUETTE 2/3 - 1/3 - RABATTABLE          |
| APPOGGIA, BRACCIO, POSTERICRE           |                                    |                                           |
| ALL OGGIA, BILACCIO, LOGICIIIONE        | SIGNAL FUR BELEUCHTUNGS ERINN      | SITZBANK 2/3 - 1/3 - UMKLAPPBAR           |
| **************************************  | LICHTING OBLIVION HORN             | FOLDING BENCH SEAT 2/3 - 1/3              |
| AVEC ASSISTANCE DE FREINAGE             | BOCINA ALUMBRADO                   | BANQUETA 2/3 - 1/3 - PLEGABLE             |
| MIT SEVRO-BREMSUNG                      |                                    | SEDILE 2/3 - 1/3 - ARTICULAZIONE          |
| WITH BRAKE SERVO                        | BERLINE                            |                                           |
| CON SERVO-FRENO                         | BERLINE                            | BANQUETTE ARRIERE RABATTABLE              |
| CON SERVO-FRENO                         | SALOON                             | HINTERESITZBANK - UMKLAPPBAR              |
|                                         | BERLINA                            | REAR FOLDING BENCH SEAT                   |
| AVEC COMPENSATEUR                       |                                    | BANQUETA TRASERA PLEGABLE                 |
|                                         | BERLINA                            | SEDILE POSTERIORE ARTICULAZIONE           |
| MIT BREMSAUSGLEICH                      |                                    | SEDILE POSTERIORE ARTICULAZIONE           |
| WITH COMPENSATOR                        | BERLINE ENTREPRISE 3 PORTES        |                                           |
| CON COMPENSADOR                         | BERLINE 3 TUEREN                   | BENNE BASCULANTE                          |
| CON COMPENSATORE                        | SALOON 3 DOORS                     | KIPPER HINTEN                             |
|                                         | BERLINA 3 PUERTAS                  | REAR DUMPER BODY                          |
| ALICO COMPENCATEUR INCORDORÉ            | BERLINA 3 PORTE                    | CESTO BASCULAR TRASEROS                   |
| AVEC COMPENSATEUR INCORPORÉ             |                                    |                                           |
| MIT EINGEBAUTEM BREMSAUSGLEICH          | DEDUNE 4 DEDTEC                    | CLINIQUE                                  |
| WITH INTEGRAL COMPENSATOR               | BERLINE 4 PORTES                   | 1                                         |
| CON COMPENSADOR INTEGRADO               | BERLINE 4 TUEREN                   | KLINIK                                    |
| CON COMPENSATOR INTEGRADO               | SALOON 4 DOORS                     | HOSPITAL                                  |
|                                         | BERLINA 4 FUERTAS                  | CLINICA                                   |
| AMIANTE                                 | BERLINA 4 PORTÉ                    | CLINICA                                   |
| MAGNET                                  |                                    |                                           |
| MAGNET                                  | BERLINE 5 PORTES                   | CONDAMNATION LEVE-VITRE ARRIERE           |
| AMIANTO                                 | BERLINE 5 TUEREN                   | HINTERE TUEREN VERRIEGELUNG               |
|                                         |                                    | REAR DOOR LOCK KNOB                       |
| AMIANTO                                 | SALOON 5 DOORS                     | SEGURO PUERTA TRASERA                     |
|                                         | BERLINA 5 PUERTAS                  | SERRATURA DI SICUREZZA - PORTA POSTERIORE |
| ALARME ANTI-VOL                         | BERLINA 5 PORTE                    | SERNATURA DI SILUREZZA - PUNTA PUSTERIURE |
| DIEBSTAHLSICHERUNG                      |                                    | <u> </u>                                  |
| THEFT PROTECTION ALARM                  | BREAK                              | COMMANDE SIEGE AVANT MANUELLE             |
| ANTI-ROBO ALARMA                        | BREAK - KAROSSERIEN                | MANULLE BETATIG VORDERSITZ                |
| ANTIFURTO - ALARMI                      | ESTATE CAR BODY                    | FRONT SEAT MANUAL CONTROL                 |
|                                         | CARROCERIA BREAK                   | MANDO ASIENTO DELANTERO MANUAL            |
| ANTI-BLOC ROUE                          | CARROZZERIA BREAK                  | COMMANDI SEDILE ANTERIORE MANUEL          |
|                                         | WHITELENIA BILLAN                  |                                           |
| ANTIBLOCKIER SYSTEM                     | DREAM CHTOCONICE O DOOTEO          | COMMANDE SIEGE AVANT ÉLECTRIQUE           |
| ABS                                     | BREAK ENTREPRISE 3 PORTES          |                                           |
| ANTI-BLOQUEO RUEDA                      | BREAK KAROSSERIEN - 3 TUEREN       | ELEKTRISCHE BETATIG VORDERSITZ            |
| ANTI BLOCCAGGIO RUOTA                   | ESTATE CAR BODY - 3 DOORS          | FRONT SEAT ELECTRIC CONTROL               |
|                                         | CARROCERIA BREAK - 3 PUERTAS       | MANDO ASIENTO DELANTERO ELECTRO           |
|                                         | CARROZZERIA BREAK - 3 PORTE        | COMMANDI SEDILE ANTERIORE ELECTRICO       |
|                                         |                                    |                                           |
| -                                       | 1                                  | 1                                         |

| 1117 SYMBOLES UTILISÉS DANS LE TEXTE                                                 | CEINTURE DE SÉCURITE AVANT A ENROULEUR        | DIDECTION NON / COICTÉS                            |
|--------------------------------------------------------------------------------------|-----------------------------------------------|----------------------------------------------------|
|                                                                                      | AUFROLLGURT VORN                              | DIRECTION NON ASSISTÉE                             |
| ZEICHENERKLAERUNG                                                                    | FRONT INERTIA REEL SAFETY BELT                | OHNE SERVO-LENKUNG<br>EXCEPT POWER STEERING        |
| SYMBOLS USED IN THE TEXT                                                             | CINTURON SEGUR. DEL. ESTATICO                 | CONJUNTO DIRECCION NO ASISTIDA                     |
| A-08 LEYENDA DE LOS SIMBOLOS                                                         | CINTURA ANTERIORE - ARROTOLATORE AUTOMATICO   | STERZO NO SERVO COMMANDO                           |
| PROSPETTO DEI SIMBOLI                                                                |                                               | STEP TO SETT O COMMANDO                            |
| THOSTETTO DEI SIMBOLI                                                                | CLIMAT TEMPÉRÉ                                | DIRECTION ASSISTÉE                                 |
|                                                                                      | GEMAESSIGTES KLIMA                            | SERVO-LENKUNG                                      |
|                                                                                      | TEMPERATE CLIMATE                             | POWER STEERING                                     |
| CONDAMNATION CENTRAL. COTÉ CONDUCTEUR                                                | CLIMA TEMPERANTE                              | CONJUNTO DIRECCION ASISTIDA                        |
| ZENTRALVERRIEG. FAHRER                                                               | CLIMA TAMPERARE                               | STERZO CON SERVO COMMANDO                          |
| CENTR. LOCK SYSTEM DRIVER SIDE                                                       |                                               |                                                    |
| CIERRE DE PUERTAS CENTRAL (CONDUCTOR) CHIUSURA CENTRALIZZATA DELLE PORTE (GUIDATORE) | CLIMAT GRAND FROID                            | DIRECTION ASSISTÉE VARIABLE                        |
| CHIUSUNA CENTRALIZZATA DELLE PORTE (GUIDATORE)                                       | SEHR KALTE LAENDER                            | SERVOLENKUNG VARIABEL                              |
| CONDAMNATION CENTRAL CONDUCTEUR + PASSAGER                                           | VERY COLD COUNTRIES                           | VARIABLE POWER STEERING                            |
| ZENTRALVERRIEG. FAHRER + PASSAGI.                                                    | CLIMA GRANDE FRIO                             | DIRECCION ASISTIDA VARIABLE                        |
| CENTR. LOCK SYSTEM DRIVER + PASS.                                                    | CLIMA GRANDE FREDDO                           | STERZO CON SERVO COMMANDO VARIAZ.                  |
| CIERRE DE PUERTAS CENTRAL (CONDUCTOR + PASS.)                                        |                                               | · · · · · · · · · · · · · · · · · · ·              |
| CHIUSURA CENTRALIZZATA DELLE PORTE (GUIDATORE + PASS.)                               | CLIMAT TRES CHAUD                             | EMPATTEMENT COURT                                  |
|                                                                                      | TROPISCBE LAENDER.                            | RADSTAND - KURZ                                    |
| CHAUFFAGE                                                                            | HOT CLIMATE                                   | WHEELBASE - SHORT                                  |
| HEIZGERAT                                                                            | CLIMA ISIMO CALIENTE CLIMA GRANDE CALORE      | BATALLA - CORTO                                    |
| HEATER                                                                               | CEINIA GRANDE CALORE                          | PASSO - CORTO                                      |
| CALEFACCION                                                                          | CLIMATISEUR                                   | CARDATTCAACAUT LONG                                |
| RISCALDATORE                                                                         | HEIZUNGSANLAGE                                | EMPATTEMENT LONG                                   |
|                                                                                      | HEATER                                        | RADSTAIAD - LANGUE<br>WHEELBASE - LENGTH           |
| CEINTURE DE SÉCURITÉ ARRIERE A ENROULEUR                                             | CLIMATIZZADOR                                 | BATALLA : LONG.                                    |
| AUFROLLGURT HINTEN                                                                   | CLIMATISATORE                                 | PASSO - LUNGHE.                                    |
| REAR INERTIA-REEL SAFETY BELT                                                        |                                               | TASSO ESTABLE                                      |
| CINTURON SEGUR. TRAS CON ENROL.                                                      | CHAUSFAGE CONPLÉMENTAIRE                      | ESSURE-VITRE INTERMITTANT                          |
| CINTURA POSTERIORE - ARROTOLATORE AUTOMATICO                                         | ZUSATZHEIZUNG                                 | SCHEIBENWISCHER MIT INTERVALL                      |
|                                                                                      | ADDITIONAL HEATING                            | INTERMITIENT WINDOW WIPER                          |
| CEINTURE DE SÉCURITÉ ARRIERE STAT.                                                   | CALENTAMIENTO COMPLEMENTARIO                  | LIMPIAPARABRISAS INTERMITENTE                      |
| SICHERHEITSGURT                                                                      | RISCALDATORE COMPLEMENT.                      | TERGICRISTALLO - INTERMIT.                         |
| REAR STATIC SAFETY BELT                                                              |                                               |                                                    |
| CINTURON SEGUR. TRAS. ESTATICO CINTURA POSTERIORE FISSA.                             | COLONNE DE DIRECTION RÉGLABLE                 | ESSUIE-VITRE AVANT                                 |
| GINTONA POSTENIONE PISSA.                                                            | VERSTELLBARE LENKSAULL                        | SCHEIBENWISCHER VORN                               |
| CEINTURE ABDOMINALE AVEC ENROULEUR                                                   | ADJUSTABLE STEERING COLUMN                    | FRONT WINDOW WIPER                                 |
| GURTE MIT AUFROLLER                                                                  | COLUMNA DEL VOLANTE REGULANDO                 | LIMPIAPARABRISAS DELANTERAS                        |
| INERTIA REEL LAP BELT                                                                | TUBO PER ALBERO COMMANDO STERZO - REGOLAZIONE | TERGICRISTALLO ANTERIORE                           |
| CON ENROLL. Y CINTURON ABDOMIN.                                                      | CHAUSTANTS                                    |                                                    |
| CINTURA ABDOMINALE - ARROTOLATORE AUTOMATICO                                         | CHAUFFANTE                                    | ESSUIE-VITRE ARRIERE                               |
|                                                                                      | HEIZBAR                                       | SCHEIBENWISCHER HINTEN                             |
| CEINTURE DE SECURITE AVANT STAT.                                                     | HEATING<br>CALENTAMIENTO                      | REAR WINDOW WIPER                                  |
| STATIKGURT VORN                                                                      | RISCALDAMENTO                                 | LIMPIA LUNETA TRASERA<br>TERGICRISTALLO POSTERIORE |
| FRONT STATIC SAFETY BELT                                                             | THOUSED AIMENTO                               | TENGIONISTALLO POSTERIORE                          |
| ARROLLAR, CINTURON ABDOMINAL                                                         | CLAIR                                         | EMBRAYAGE STANDARD                                 |
| CINTURA ANTERIORE FISSA.                                                             | KLAR                                          | STANDARD KUPPLUNG                                  |
| OCINITIUS CARRIED                                                                    | CLEAR                                         | STANDARD CLUTCH                                    |
| CEINTURES PASSIVES                                                                   | CLARO                                         | EMBRAGUE STANDARD                                  |
| GURTEL PASSIV.                                                                       | CHIARO                                        | FRIZIONE STAND.                                    |
| PASSIVE SAFETY BELT                                                                  |                                               |                                                    |
| CINTURON PASSIVE CINTURA PASSIVA                                                     | DISQUES VENTILÉS                              | EMBRAYAGE AUTOMATIQUE                              |
| ONTIONAL AGGIVA                                                                      | BREMSSCHEIBE BELUEFTET                        | AUTOMAT, KUPPLUNG                                  |
|                                                                                      | VENTILATED DISC                               | AUTOMATIC CLUTCH                                   |
|                                                                                      | DISCO VENTILADO                               | EMBRAGUE AUTOMATICA                                |
|                                                                                      | DISCO VENTILE                                 | FRIZIONE AUTOMATICO                                |
|                                                                                      |                                               |                                                    |