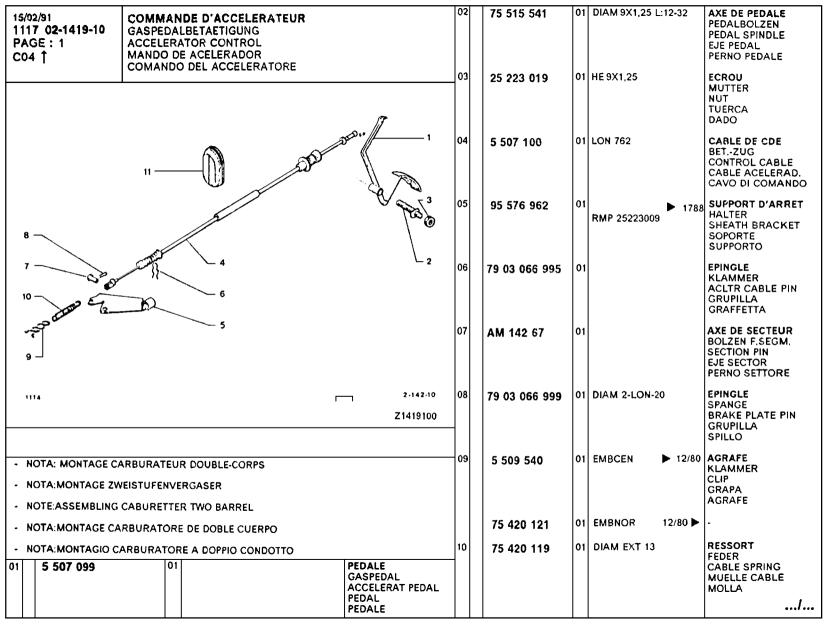

|
|                                                                                                            | TABLEAU DES YUES AUFSTELLUNG DER BILDER TABLE OF PICTURE TABLA DE VISTAS TABELLA DELLE VEDUTE  GROUPE GRUPPE DUP UPO JR  ARRANQUE AVVIAMENTO ER HONE D 8 E 148 HONE D 9 E 93 ZE 0305 ITA 12-30 . ▶ 2641 | TABLEAU DES VUES AUFSTELLUNG DER BILDER TABLE OF PICTURE TABLA DE VISTAS TABELLA DELLE VEDUTE  GROUPE GRUPPO GRUPPO  GRUPPO  JR  ARRANQUE AVVIAMENTO ER HONE D 8 E 148 HONE D 9 E 93 ZE 0305 ITA 12-30 . > 2641 | TABLEAU DES VUES AUFSTELLUNG DER BILDER TABLE OF PICTURE TABLA DE VISTAS TABELLA DELLE VEDUTE  GROUPE GRUPPO  GRUPPO  NUMERO NUMBER NUMBER NUMBER NUMBER NUMERO NUM |



















| 111 | 2/91<br><b>7 02-1710-10</b><br>GE: 1