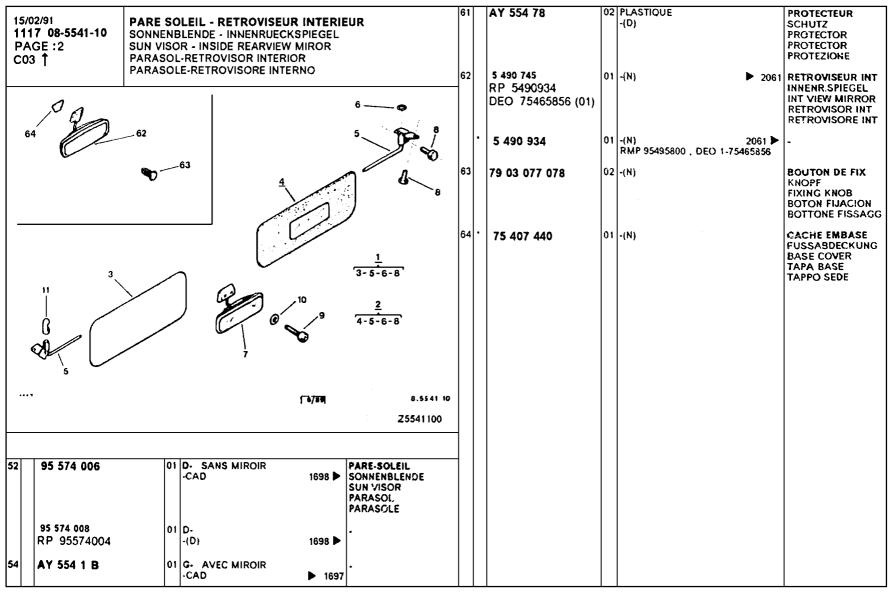

|                                         |                 | 9828-10          | EOS EO6         |
|              |                                         |                 |                  | E07             |
| HINTERE TUE  | DE PORTE ARRIERE<br>ERFUELLUNGEN        |                 |                  |                 |
| REAR DOOR    |                                         |                 |                  |                 |
| PANNELLI PE  | R PORTIERE POSTERIORI                   |                 |                  |                 |
|              |                                         |                 | 9829-20          | E08 E09         |
|              |                                         |                 |                  | E10             |













| 11<br>P. | 5/02/91<br><b>117 08-9220-23</b><br>AGE: 1<br>08 <b>↑</b> | VORDERE<br>FRONT SE<br>ASIENTOS | AVANT - GARNITURES SITZE - BEZUEGE EATS - TRIMMINGS DEL GUARNECIDOS |                                           | 01 | 75 522 587*348 | 01 | D-<br>JERSEY A RAYURES + TEP<br>1666 ► 2960  | GARNITURE<br>BEZUG<br>SEAT LINING<br>GUARNECIDO<br>RIVESTIMENTO |
|----------|-----------------------------------------------------------|---------------------------------|---------------------------------------------------------------------|-------------------------------------------|----|----------------|----|----------------------------------------------|-----------------------------------------------------------------|
|          |