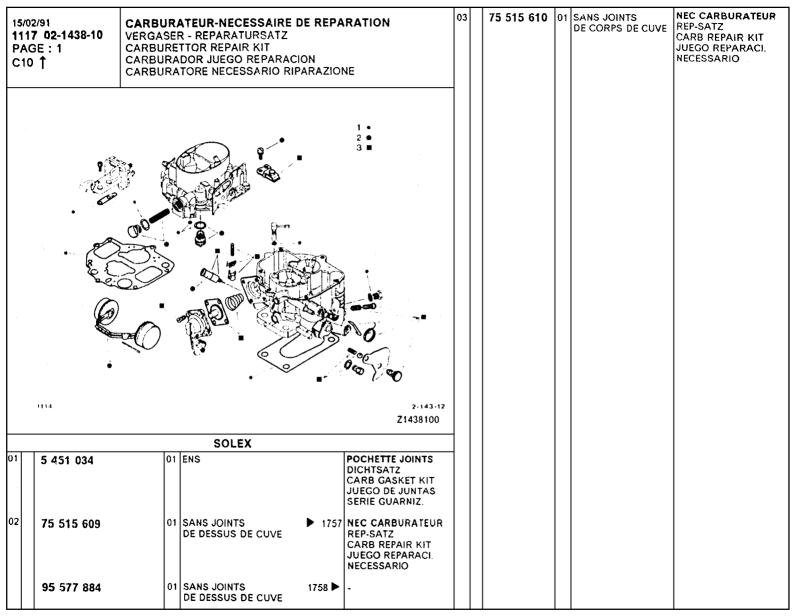

#### PIECES D'ORIGINE A 01

ORIGINAL-TEILE GENUINE PARTS PIEZAS DE ORIGEM RICAMBI ORIGINALI 2 CV. 07/79

MIC 01117 Edition 03/91