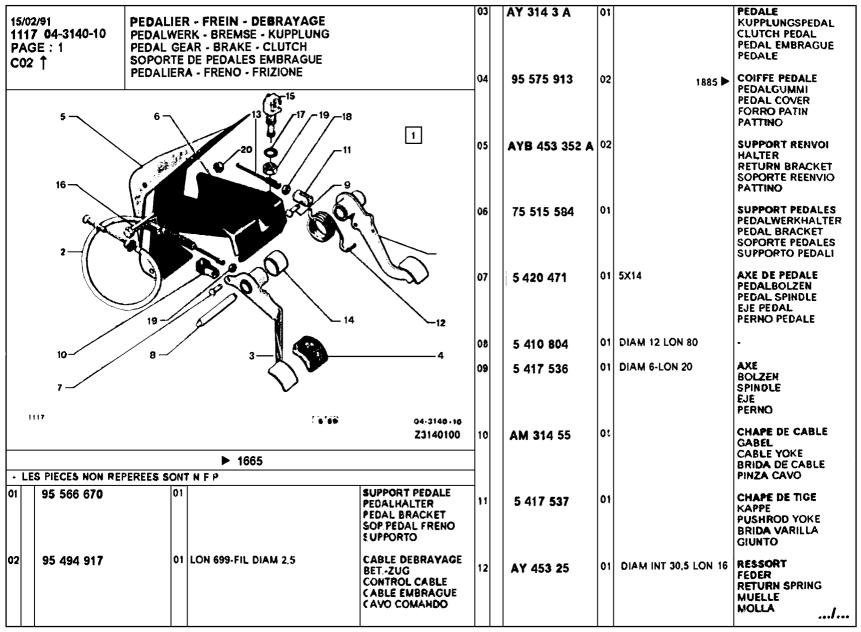

| C12 C13                                   |                                                                                                                                                                                           |                             |                    |
| BRAKE PIPINGS CANALIZACIONES DE FRENG CANALIZZAZIONI FRENO  ► 1665 - 1666 ►                                                                                                      | 4530-10<br>4530-15                             | C14 C15<br>D15 D14                        |                                                                                                                                                                                           |                             |                    |









| 15/0<br>111<br>PA<br>C0 | 7<br>GE | 04<br>: | - <b>373</b><br>1 | 3-1