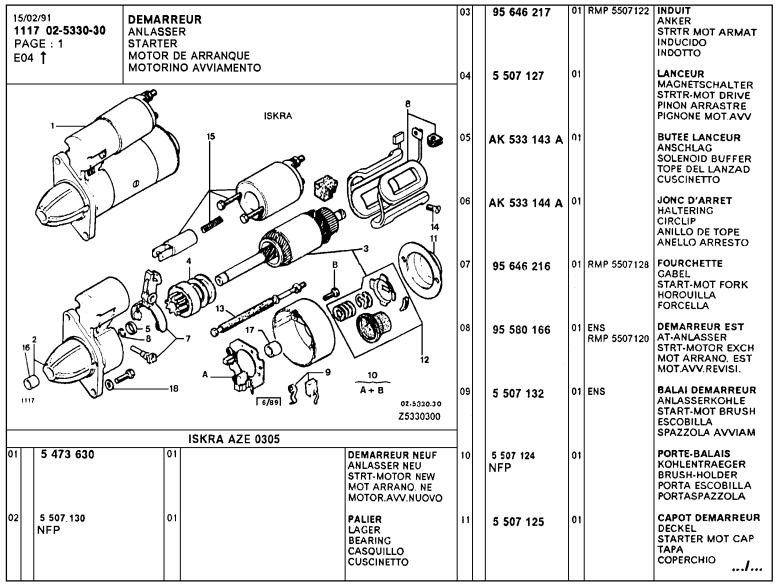

| 01                                                             |             | KOHLENSATZ<br>ALT BRUSH SET<br>JUEGO ESCOBILL<br>SERIE SPAZZOLE                      |
| 02                      |        | 5 44                   | 6 24 | 2         |                                                | )1 A              | AV<br>AVEC ROULEMENT      |               | PALIER AV LAGERDECKEL V. ALT FRT BEARING TAPA DELANTERA SUPPORTO ANTER. | 11                                                    | AY 9532 912 L                                                          | 01                                                             |             | JEU DE PIECES<br>TEILESATZ<br>ALTERN PART SET<br>JUEGO DE PIEZAS<br>SERIE PEZZI      |



























| B04 <b>†</b>                                                                                                                                                                                                                                                                                                         |                                                                                                                                        |                                                                                                                                                                                                                                  |