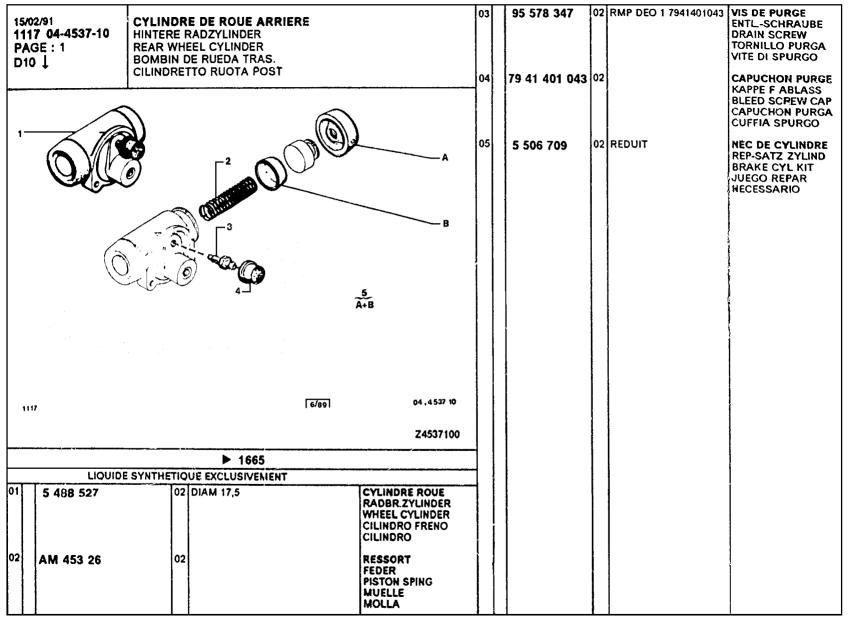

         FREINS AVANT EN SORTIE DE BOITE DE VITESSES
         VORDERE BREMSEN AM GETRIEBEAUSTRITT
         FRONT BRAKES ON GEARBOX DRIVING END
         FRENOS DELANTEROS EN LA SALIDA DE CAJA VELOCIDADES
         FRENI ANTERIORI NELLA USCITA SCATOLA CAMBIO
          - A TAMEOURS ▶ 6/81 · A DISQUES 6 81 ▶
           TROMMELAUSFUEHRUNG ▶ 6.81 SCHEIBENAUSFEEHRUNG 6.81 >
          - DRUM MODEL ▶ 6/81 - DISC MODEL 6 81 ▶
          - DE TAMBORES > 6/81 - DE DISCOS 6/81>
           A TAMBURI ▶ 6/81 - A DISCHI 6/81 ▶
         FREINS A TAMBOURS SUR ROUES ARRIERE
         TROMMELBREMSEN AN HINTERRAFDERN
         DRUM BRAKES ON REAR WHEELS
         FRENOS DE TAMBORES SOBRE RUEDAS TRAS.
         FRENI A TAMBURI SULLE RUOTE POST.
```