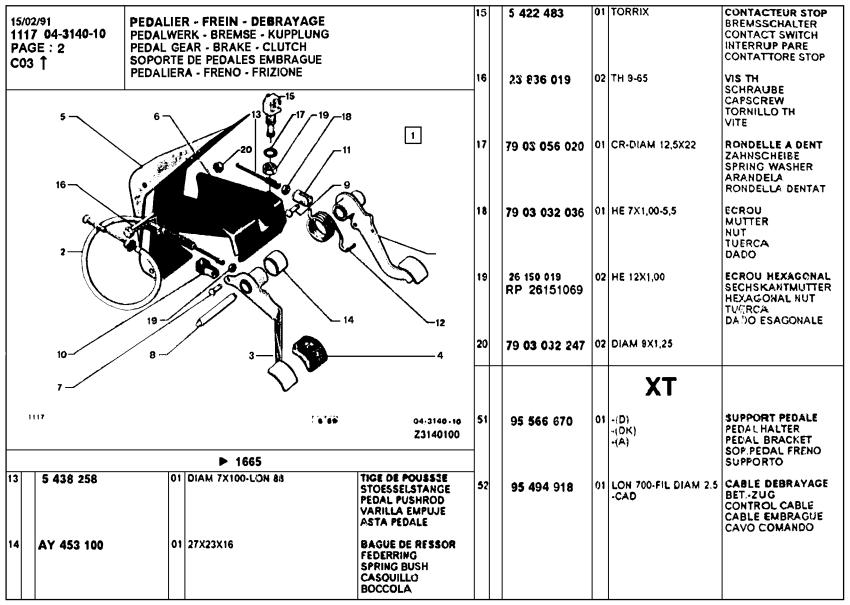

C12 C13                                   |                                                                                                                                                                                           |                             |                    |
| BRAKE PIPINGS CANALIZACIONES DE FRENG CANALIZZAZIONI FRENO  ► 1665 - 1666 ►                                                                                                      | 4530-10<br>4530-15                             | C14 C15<br>D15 D14                        |                                                                                                                                                                                           |                             |                    |









| 15/0<br>111<br>PA<br>C0 | 7<br>GE | 04<br>: | - <b>373</b><br>1 | 3-1