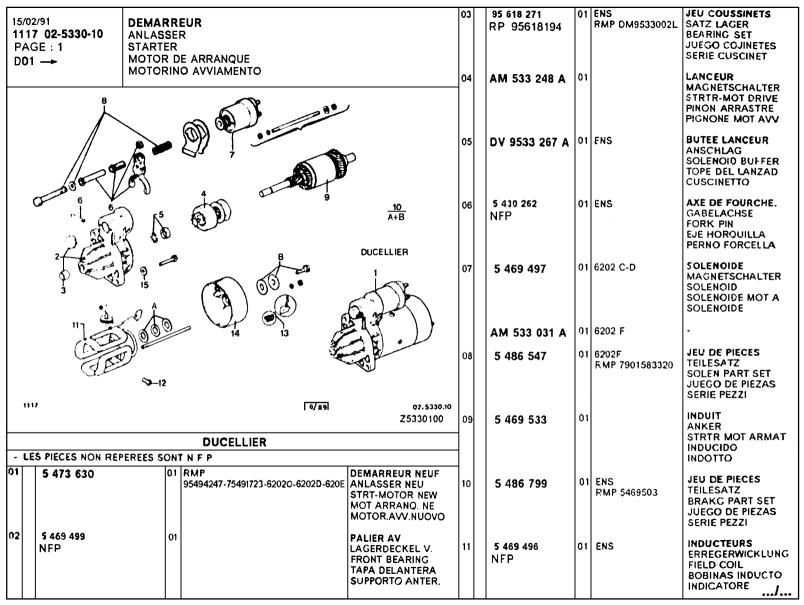

Fiche 2

section 2112, Distributor (used to be 211, as above).

sub-section 10 (which is the Ducellier distributor, whereas the FEMSA alternative is sub-section 20).

Please feel free to share this with other enthusiasts around the world. I can't stop you, but I would really rather that copies were given, rather than sold (except for the reasonable cost of making a copy if you pass it on in Disk form).