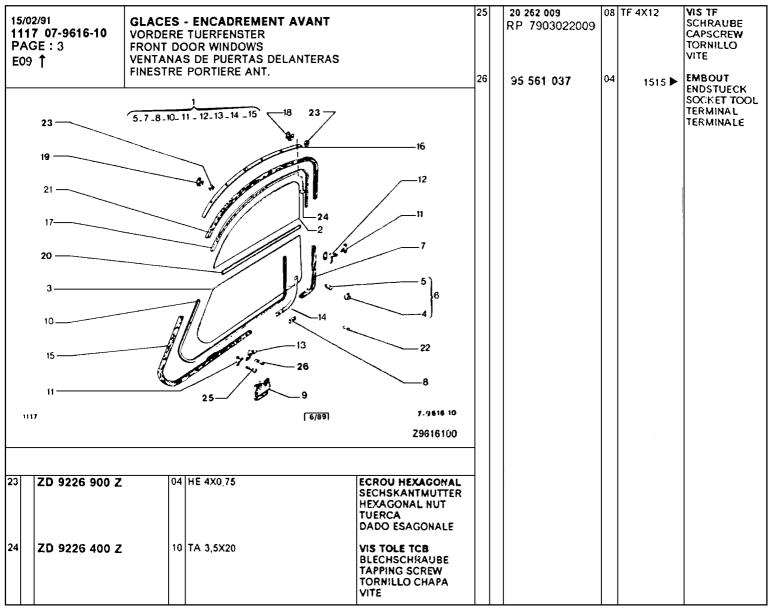

|
| 02 A 961 4                                     | 02 EP:4                                                                                                                            | VITRE PORTE AV<br>SCHEIBE<br>FRT DOOR GLASS                |   |                      |    |                | WINDOW FRAME<br>MARCO DE LUNA<br>INTELAIATURA                                           |
|                                                |                                                                                                                                    | VETRO PORT.ANT.                                            |   |                      |    |                | /                                                                                       |





| B03 <b>†</b>           |                          |          |                          |                          |            | INDEX                               |                                       |            | Catalogue 111                          | 7                           |     |
|------------------------|--------------------------|----------|--------------------------|--------------------------|------------|-------------------------------------|---------------------------------------|------------|----------------------------------------|-----------------------------|-----|
| NUMERO                 | SOUS-GROUPE              | REP      | NUMERO                   | SOUS-GROUPE              | REP        | NUMERO                              | SOUS-GROUPE