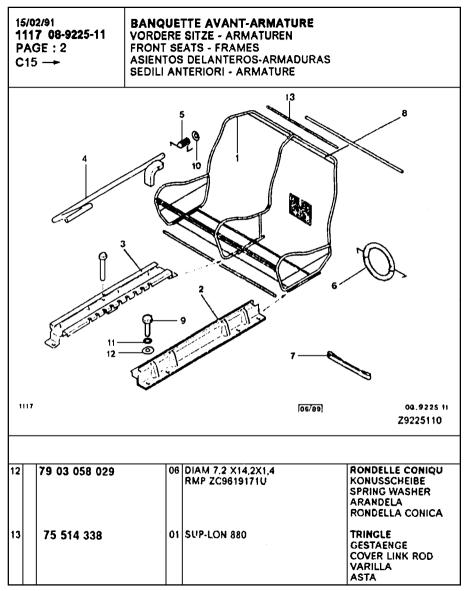

|                               | GARNITURE<br>BEZUC<br>BENCH LINING<br>GUARNECIDO<br>RIVESTIMENTO                    |
|          | 95 612 635 FLV                                              | 01                             | TEP JEAN'S<br>-SPECIALE                                                              | 3157 ▶ 3604                   | -                                                                                   |
|          | 95 640 163 LV                                               | 01                             | TEP JEAN'S<br>-SPECIALE                                                              | 3605 ▶                        | COIFFE DOSSIER<br>BEZUG R-LEHNE<br>SQUAB COVER<br>FUNDA RESPALDO<br>FODERA SCHIENAL |



















| 11<br>  P/ | //02/91<br>17 08-9348-13<br>AGE: 1 | HINTERE<br>REAR BE<br>BANQUE | TTE ARRIERE - GA<br>SITZBANKE UND BE<br>NCH SEATS AND TR<br>TA TRASERA Y GUA<br>TE POST, E RIVESTI | ZUEGE<br>IMMINGS<br>RNECIDOS |                                                                  | 01 | 95 500 736 FXX<br>95 612 641 FLV |     |                              |        | GARNITURE<br>BEZUG<br>BENCH LINING<br>GUARNECIDO<br>RIVESTIMENTO      |
|------------|------------------------------------|------------------------------|----------------------------------------------------------------------------------------------------|------------------------------|------------------------------------------------------------------|----|----------------------------------|-----|-----------------