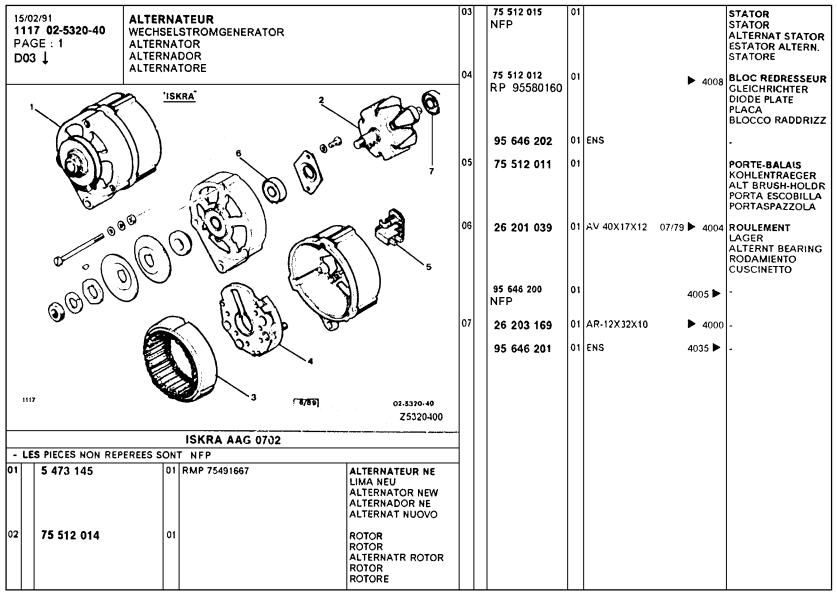

Fiche 2

section 2112, Distributor (used to be 211, as above).

sub-section 10 (which is the Ducellier distributor, whereas the FEMSA alternative is sub-section 20).

Please feel free to share this with other enthusiasts around the world. I can't stop you, but I would really rather that copies were given, rather than sold (except for the reasonable cost of making a copy if you pass it on in Disk form).