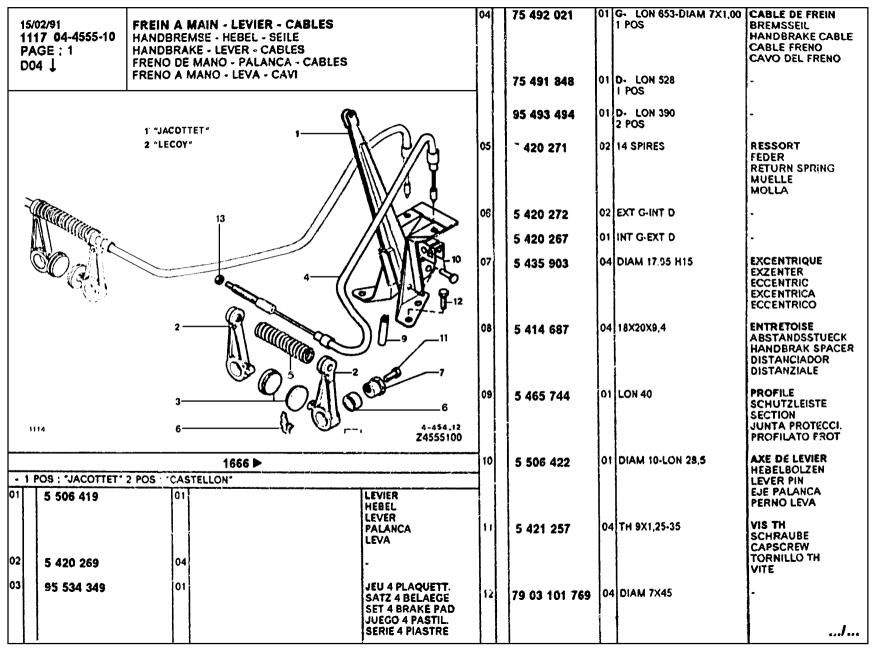

249 A                       | 01 ENS                                        | POIGNEE                         | ,, | 5 432 385     | 0,  |                      | PLAQUETTE                 |
|                                       |                                               | GRIFF                           | '' | J 732 363     | "   |                      | PLATTE<br>CABLE FIX PLATE |
|                                       |                                               | LEVER HANDLE<br>EMPUNADURA FREN |    |               |     |                      | PLAQUETA                  |
|                                       |                                               | MANICLIA                        |    |               |     |                      | PIASTRINA                 |







| NUMERO SOUS-GROUPE REP NUMERO SOUS-GROUPE REP NUMERO SOUS-GROUPE REP NUMERO SO