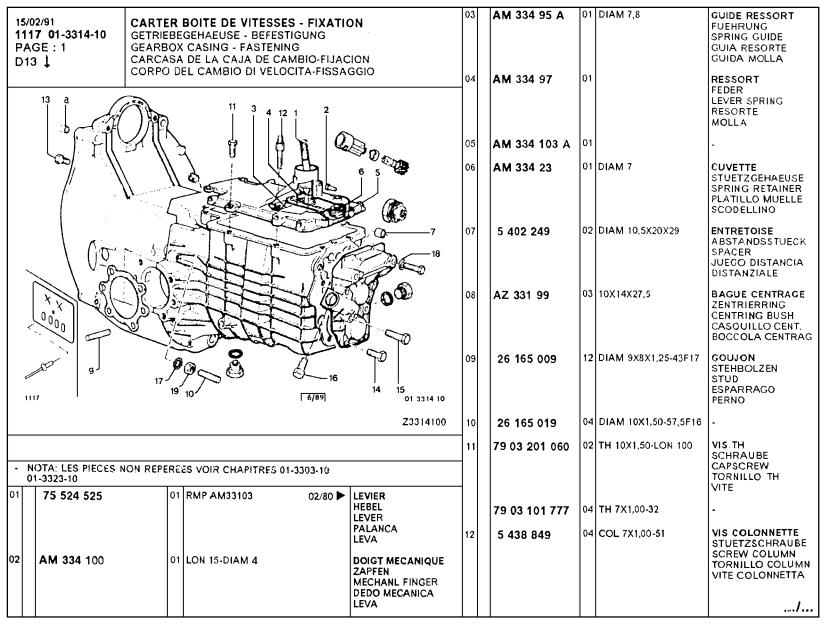

|                                                                           |                                                                                        |
|           |                                                                                                                                                           |            |                                                |                                                                                 |                 |                          |                                                   |                                 |                                                                           | 1                                                                                      |

















|                                                 | <u> </u>                                     |                                                                                         |                                 | 02 | 00 005 050    | Δ1 |                     | ACRDE ODIMAIDE                                                                     |
|-------------------------------------------------|----------------------------------------------|-----------------------------------------------------------------------------------------|---------------------------------|----|---------------|----|---------------------|------------------------------------------------------------------------------------|
| 15/02/91<br>1117 01-3342-10<br>PAGE: 1<br>D10 ↓ | PRIMAERWELLE<br>PRIMARY SHAF<b