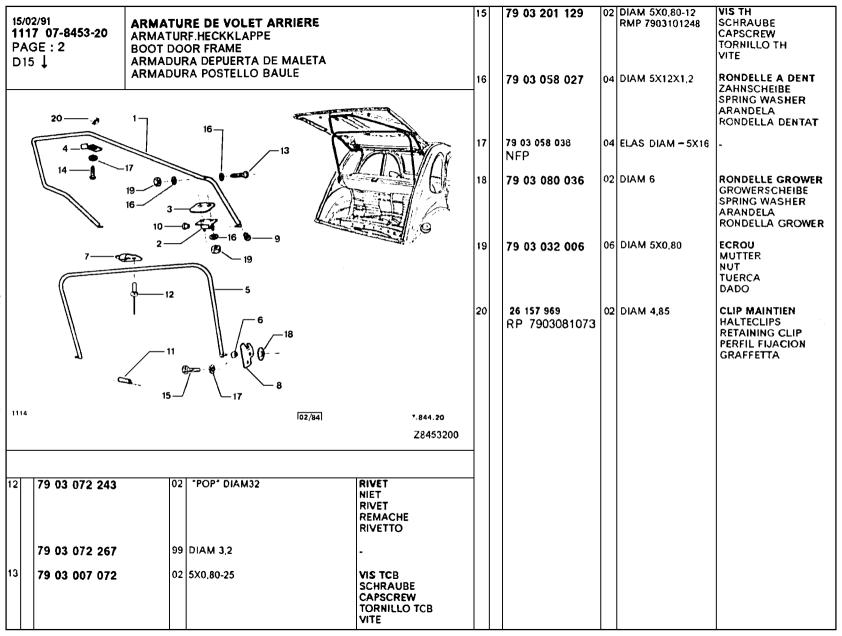

3                                    | 01 AR                                                                                                            | ENS DE PLANCHER BODENBLECH FLOOR ASSY CONJUNTO PISOS INS PIANALE   | 0 | A 831 82 A<br>A 831 87               | 01 | D.<br>G. LAT         |                                                                                         |
| 96 995 274                                      | 01 AR                                                                                                            | PANNEAU AR HECKBLECH HINT. REAR PANEL PANEL TRASERO PANNELLO POST. | 1 | A 831 87 A<br>A 831 93<br>A 831 93 A | 01 | D. LAT G. EXT D. EXT | -<br> -<br> /                                                                           |







































| 15/02/91<br>1117 07-8542-40<br>PAGE: 1<br>D05 ↓ | DECORS ADHESIFS KLEBEVERZIERUNG ADHESIVE EMBELLISHMENT EMBELLECIMIENTO ADHESIVO ABBELLIMENTO ADESIVO | 0                                       | 02 | 95 613 559            |    |    | AV-1POS | DECOR ADHESIF KLEBEZIERSTUECK ADHESIVE STRIP DECORADO DECORAZ.ADESIVA |
|-------------------------------------------------|------------------------------------------------------------------------------------------------------|-----------------------------------------|----|-----------------------|----|----|---------|-----------------------------------------------------------------------|
|                                                 |