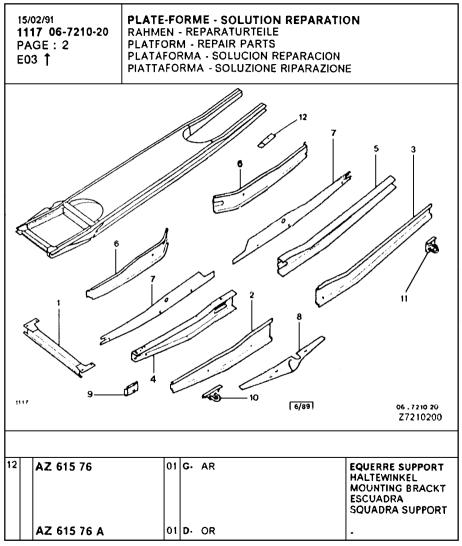

#### PIECES D'ORIGINE A 01

ORIGINAL-TEILE GENUINE PARTS PIEZAS DE ORIGEM RICAMBI ORIGINALI 2 CV. 07/79

MIC 01117 Edition 03/91