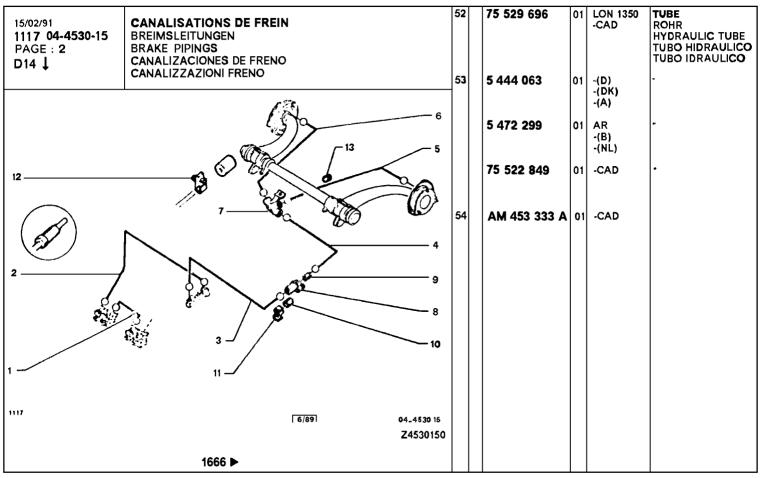

         FREINS AVANT EN SORTIE DE BOITE DE VITESSES
         VORDERE BREMSEN AM GETRIEBEAUSTRITT
         FRONT BRAKES ON GEARBOX DRIVING END
         FRENOS DELANTEROS EN LA SALIDA DE CAJA VELOCIDADES
         FRENI ANTERIORI NELLA USCITA SCATOLA CAMBIO
          - A TAMEOURS ▶ 6/81 · A DISQUES 6 81 ▶
           TROMMELAUSFUEHRUNG ▶ 6.81 SCHEIBENAUSFEEHRUNG 6.81 >
          - DRUM MODEL ▶ 6/81 - DISC MODEL 6 81 ▶
          - DE TAMBORES > 6/81 - DE DISCOS 6/81>
           A TAMBURI ▶ 6/81 - A DISCHI 6/81 ▶
         FREINS A TAMBOURS SUR ROUES ARRIERE
         TROMMELBREMSEN AN HINTERRAFDERN
         DRUM BRAKES ON REAR WHEELS
         FRENOS DE TAMBORES SOBRE RUEDAS TRAS.
         FRENI A TAMBURI SULLE RUOTE POST.
```