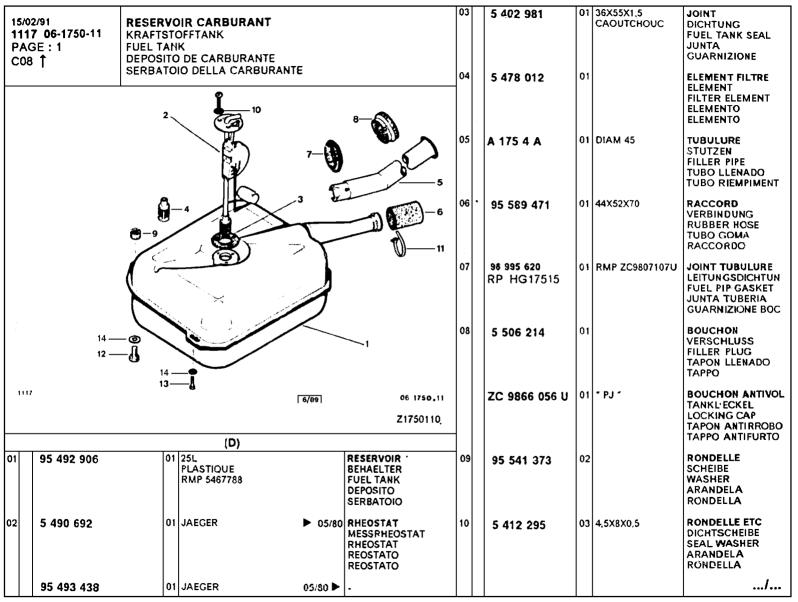

| BOUCHON ANTIVOL TANKDECKEL LOCKING CAP TAPON ANTIRROBO                       |
| 01  | 95 492 906                     | 01 25L<br>PLASTIQUE                                                                            | RESERVOIR BEHAELTER FUEL TANK DEPOSITO SERBATOIO             | 09 | 79 03 083 250            | 02 | LON 580 LAR 5<br>RMP 22985029 | COLLIER METAL METALLSCHELLE METALLIC CLAMP ABRAZADERA                        |
| 02  | 95 493 438                     | 01 JAEGER                                                                                      | RHEOSTAT<br>MESSRHEOSTAT<br>RHEOSTAT<br>REOSTATO<br>REOSTATO | 10 | 5 412 295                | 03 | <b>4</b> ,5X8X0,5             | COLLARE METALL.  RONDELLE ETC DICHTSCHEIBE SEAL WASHER ARANDELA RONDELLA     |





























|     | 7 06-6172-20<br>GE: 1 | HINTERE<br>REAR BU<br>PARECHO | HOCS ARRIERE STOSSTANGE JMPER OQUES TRASEROS ITI POSTERIORE |                                                                   | 03 | AZ 615 288 A<br>5 400 508 |    | -SPECIALE DIAM 7X1,00-15                            | SUPPORT HALTER BUMPER BRACKET SOP.FARAG AR SUPPORTO VIS TCB                     |
|-----|-----------------------|-------------------------------|-------------------------------------------------------------|-------------------------------------------------------------------|----|---------------------------|----|-----------------------------------------------------|---------------------------------------------------------------------------------|
|     | l                     |