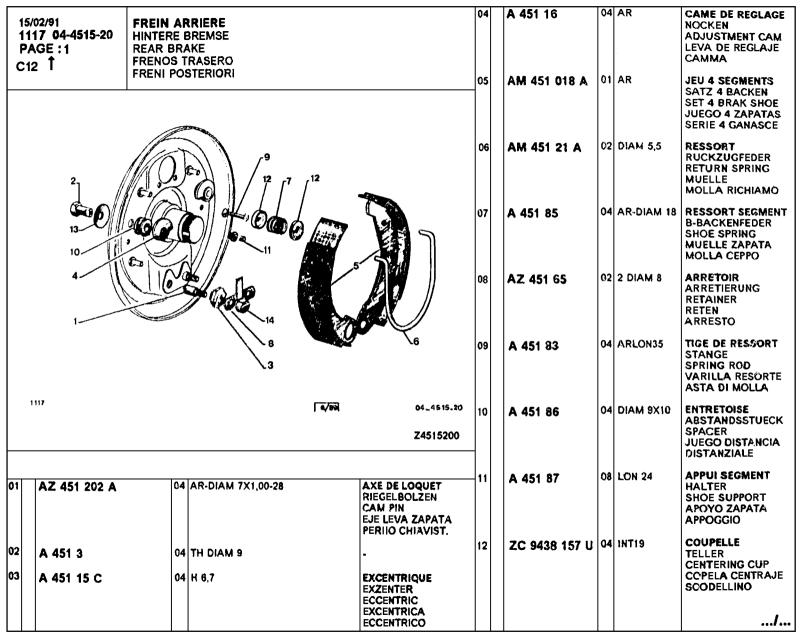

         FREINS AVANT EN SORTIE DE BOITE DE VITESSES
         VORDERE BREMSEN AM GETRIEBEAUSTRITT
         FRONT BRAKES ON GEARBOX DRIVING END
         FRENOS DELANTEROS EN LA SALIDA DE CAJA VELOCIDADES
         FRENI ANTERIORI NELLA USCITA SCATOLA CAMBIO
          - A TAMEOURS ▶ 6/81 · A DISQUES 6 81 ▶
           TROMMELAUSFUEHRUNG ▶ 6.81 SCHEIBENAUSFEEHRUNG 6.81 >
          - DRUM MODEL ▶ 6/81 - DISC MODEL 6 81 ▶
          - DE TAMBORES > 6/81 - DE DISCOS 6/81>
           A TAMBURI ▶ 6/81 - A DISCHI 6/81 ▶
         FREINS A TAMBOURS SUR ROUES ARRIERE
         TROMMELBREMSEN AN HINTERRAFDERN
         DRUM BRAKES ON REAR WHEELS
         FRENOS DE TAMBORES SOBRE RUEDAS TRAS.
         FRENI A TAMBURI SULLE RUOTE POST.
```