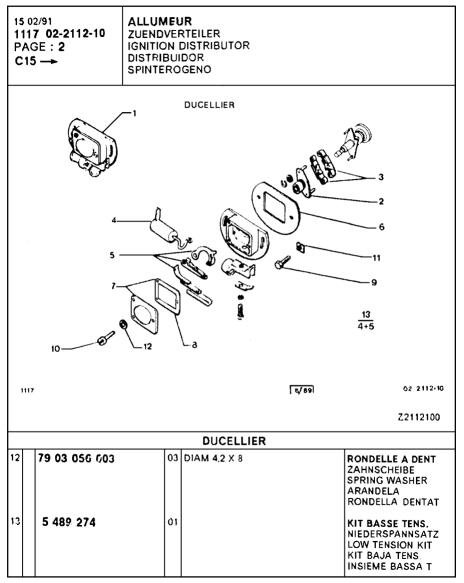

Then there are several number series:

5 20, 21, 22, 23, 24, 25, 26 75, 79 94, 95, 96

I don't know of a logic behind these.

The numbering scheme started off \*really\* simple and logical. For example, AM 211 204 A is the number for the distributor cam on late 2CV's.

AM means it was first introduced on the Ami.

211 is the distributor

204 is the distributor cam

A is the first revision.

Over the years, they made it increasingly complex - in the current schemes there's no obvious relevance, just what seems to be random numbering. But the numbering of the Parts Catalogue sections still contains an echo of the original logic. The number of the section in the parts catalogue for this part is 02-2112-10, meaning:

Fiche 2

section 2112, Distributor (used to be 211, as above).

sub-section 10 (which is the Ducellier distributor, whereas the FEMSA alternative is sub-section 20).

Please feel free to share this with other enthusiasts around the world. I can't stop you, but I would really rather that copies were given, rather than sold (except for the reasonable cost of making a copy if you pass it on in Disk form).