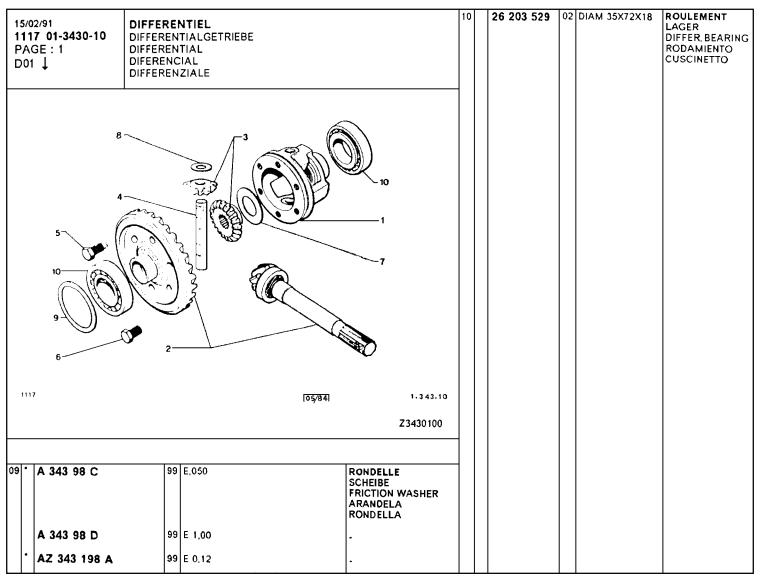

|                     |                                |         | SECTOR<br>SETTORE DENTATO  | 09 | - | A 343 98   | 99 | 62X72-E 0,05   | -                                                                                    |
|        |          |                                      |                     |                                |         |                            |    | ٠ | A 343 98 A | 99 | E 0,10         | -                                                                                    |
|        |          |                                      |                     |                                |         |                            |    | • | A 343 98 B | 99 | E 0.20         | 1                                                                                    |



| B04 <b>†</b>                                         |                                                      |                            |                                                                    |                                                      | IN                   | DEX                                                                |                                                      |                            | Catalogue                                                          | 1117                                                 |                            |
|------------------------------------------------------|------------------------------------------------------|----------------------------|----------------------------------------------------------------