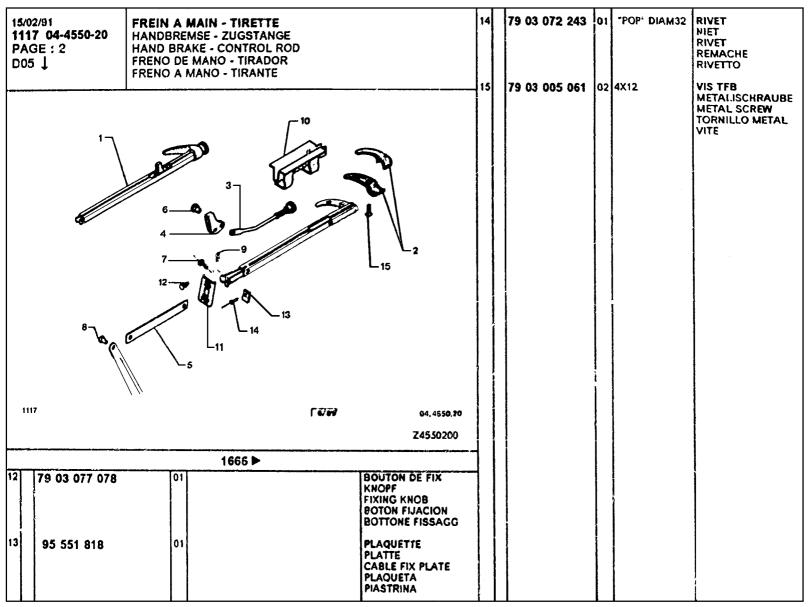

54 249 A                       | 01 ENS                                        | POIGNEE                         | ,, | 5 432 385     | 0,  |                      | PLAQUETTE                 |
|                                       |                                               | GRIFF                           | '' | J 732 363     | "   |                      | PLATTE<br>CABLE FIX PLATE |
|                                       |                                               | LEVER HANDLE<br>EMPUNADURA FREN |    |               |     |                      | PLAQUETA                  |
|                                       |                                               | MANICLIA                        |    |               |     |                      | PIASTRINA                 |







| NUMERO SOUS-GROUPE REP NUMERO SOUS-GROUPE REP NUMERO SOUS-GROUPE REP NUMERO SO