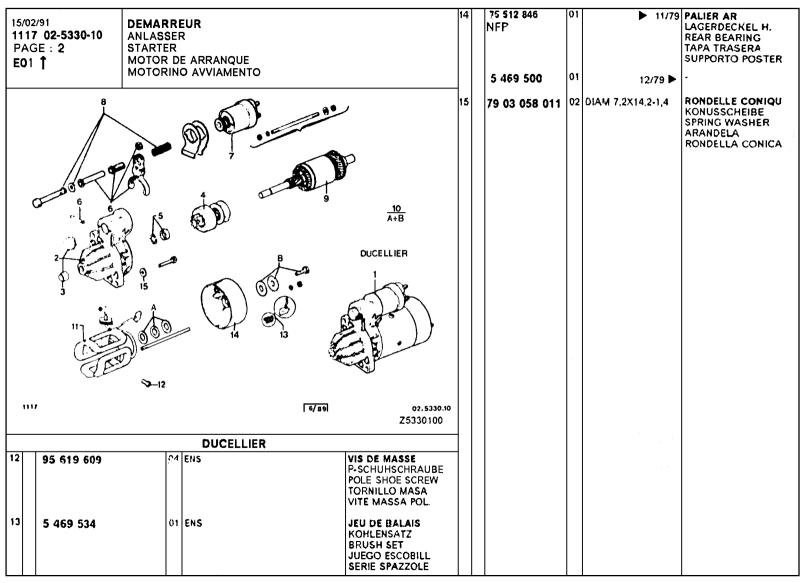

| 01                                                             |             | KOHLENSATZ<br>ALT BRUSH SET<br>JUEGO ESCOBILL<br>SERIE SPAZZOLE                      |
| 02                      |        | 5 44                   | 6 24 | 2         |                                                | )1 A              | AV<br>AVEC ROULEMENT      |               | PALIER AV LAGERDECKEL V. ALT FRT BEARING TAPA DELANTERA SUPPORTO ANTER. | 11                                                    | AY 9532 912 L                                                          | 01                                                             |             | JEU DE PIECES<br>TEILESATZ<br>ALTERN PART SET<br>JUEGO DE PIEZAS<br>SERIE PEZZI      |



























| B04 <b>†</b>                                                                                                                                                                                                                                                                                                         |                                                                                                                                        |                                                                                                                                                                                                                                  |