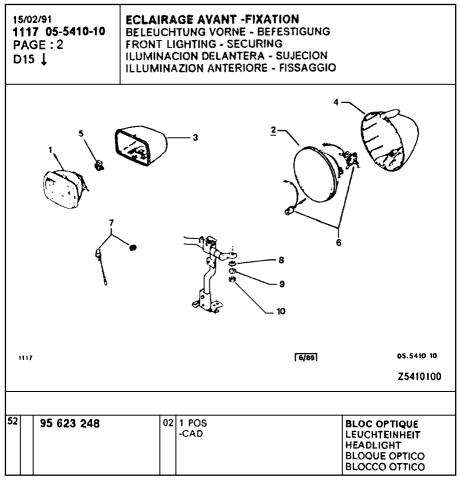

#### PIECES D'ORIGINE A 01

ORIGINAL-TEILE GENUINE PARTS PIEZAS DE ORIGEM RICAMBI ORIGINALI 2 CV. 07/79

MIC 01117 Edition 03/91