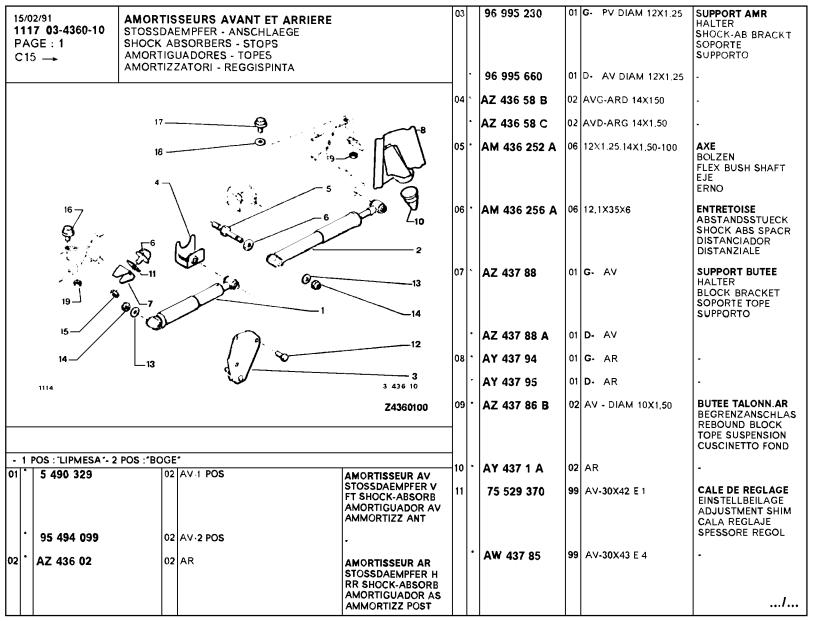

04 | DIAM 71,5X96X7    | BAGUE DE PALIER<br>LAGERBUCHSE<br>BEARING BUSH<br>CASQUILLO EJE                |
| 01 | •         | 5 443 708<br>5 443 709     |                                                           | G.          |        | BRAS SUSPENSION<br>SCHWINGARM<br>SUSPENSION ARM<br>BRAZO<br>BRACCIO | 10 | • | 26 207 519             | 04 | 63,5X95X17        | BOCCOLA SUPP.  ROULEMENT LAGER ARM BEARING RODAMIENTO CUSCINETTO               |
| 02 | •         | AM 424 01 B                |                                                           | 1 2 DIAM 21 |        | TRAVERSE AR TRAVERSE SUSP CROSSMEMBR TRAVIESA TRAVERSA              |    |   |                        |    |                   | 1                                                                              |













| 15/02/91<br>1117 03-4360-10<br>PAGE: 2<br>D15 \$\dagger\$ | AMORTISSEURS AVANT ET ARRIERE<br>STOSSDAEMPFER - ANSCHLAEGE<br>SHOCK ABSORBERS - STOPS<br>AMORTIGUADORES - TOPES<br>AMORTIZZATORI - REGGISPINTA | 14                                                    |     | 79 03 234 054<br>RP 7903234080 |     | HEF 12X1 25 HE 10X1,50 H 5                                 | ECROU FREIN STOP-MUTTER SELF LOCKG NUT TUERCA FRENADA DADO FRENI ECROU HEXAGONAL          |
|-----------------------------------------------------------|-------------------------------------------------------------------------------------------------------------------------------------------------|-------------------------------------------------------|-----|--------------------------------|-----|----------------------------