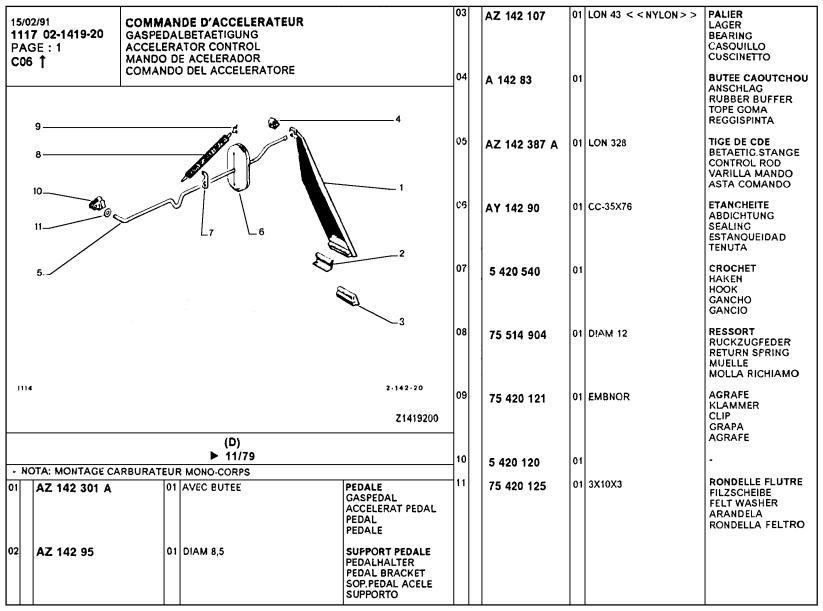

|
|                                                                                                            | TABLEAU DES YUES AUFSTELLUNG DER BILDER TABLE OF PICTURE TABLA DE VISTAS TABELLA DELLE VEDUTE  GROUPE GRUPPE DUP UPO JR  ARRANQUE AVVIAMENTO ER HONE D 8 E 148 HONE D 9 E 93 ZE 0305 ITA 12-30 . ▶ 2641 | TABLEAU DES VUES AUFSTELLUNG DER BILDER TABLE OF PICTURE TABLA DE VISTAS TABELLA DELLE VEDUTE  GROUPE GRUPPO GRUPPO  GRUPPO  JR  ARRANQUE AVVIAMENTO ER HONE D 8 E 148 HONE D 9 E 93 ZE 0305 ITA 12-30 . > 2641 | TABLEAU DES VUES AUFSTELLUNG DER BILDER TABLE OF PICTURE TABLA DE VISTAS TABELLA DELLE VEDUTE  GROUPE GRUPPO  GRUPPO  NUMERO NUMBER NUMBER NUMBER NUMBER NUMERO NUM |



















| 111 | 2/91<br><b>7 02-1710-10</b><br>GE: 1