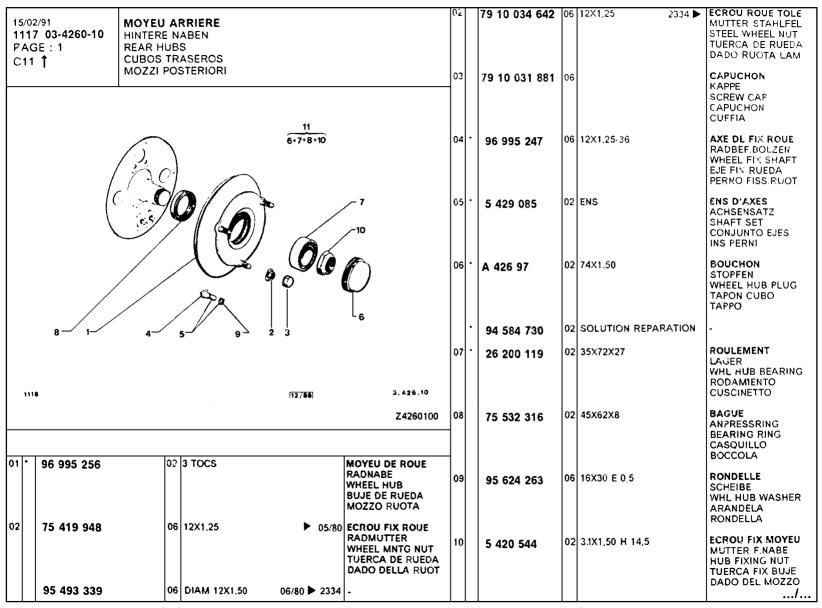

#### PIECES D'ORIGINE A 01

ORIGINAL-TEILE GENUINE PARTS PIEZAS DE ORIGEM RICAMBI ORIGINALI 2 CV. 07/79

MIC 01117 Edition 03/91