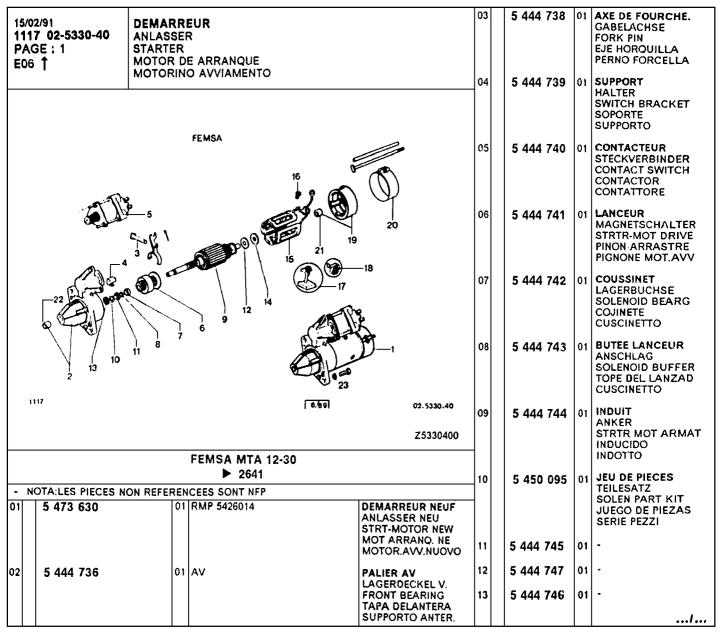

#### PIECES D'ORIGINE A 01

ORIGINAL-TEILE GENUINE PARTS PIEZAS DE ORIGEM RICAMBI ORIGINALI 2 CV. 07/79

MIC 01117 Edition 03/91