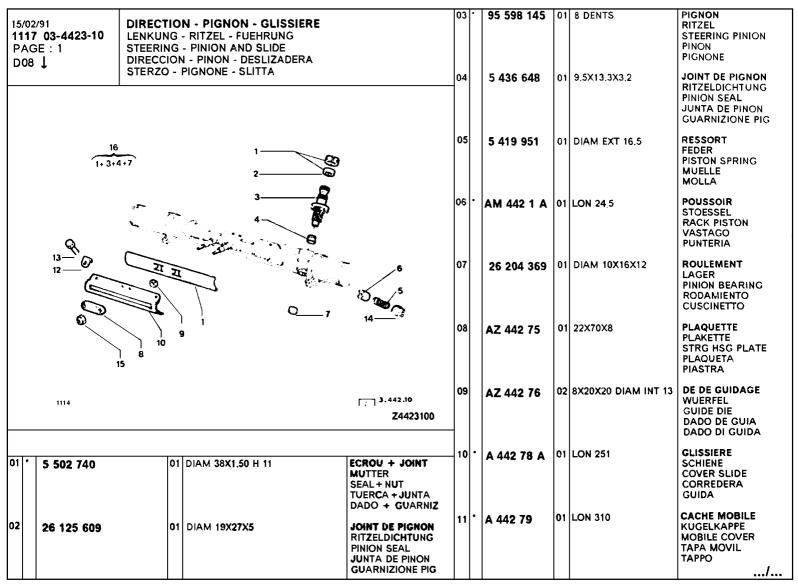

| VIS TH SCHRAUBE CAPSCREW TORNILLO TH VITE             | -   | AZ 437 89 B                    | 02  | AR-8X32 E 11,5 -ARMEE -RTY -ATMOSPHERE POUSSIERES -PISTE   | CALE DE REGLAGE<br>EINSTELLBEILAGE<br>ADJUSTMENT SHIM<br>CALA REGLAJE<br>SPESSORE REGOL   |
| 96 995 249                                                | 08 12.1X35 E 2                                                                                                                                  | RONDELLE<br>SCHEIBE<br>WASHER<br>ARANDELA<br>RONDELLA | 3   | 79 03 032 071                  | 84  | H 7 X 1,00 H 3,5 -ARMEE -RTT -ATMOSPHERE POUSSIERES -PISTE | ECROU HEXAGONAL<br>SECHSKANTMUTTER<br>HEXAGONAL NUT<br>TUERCA<br>DADO ESAGONALE           |





















| B03 <b>†</b>                                                                                     |                                                                                                                                                                                                                                                          |