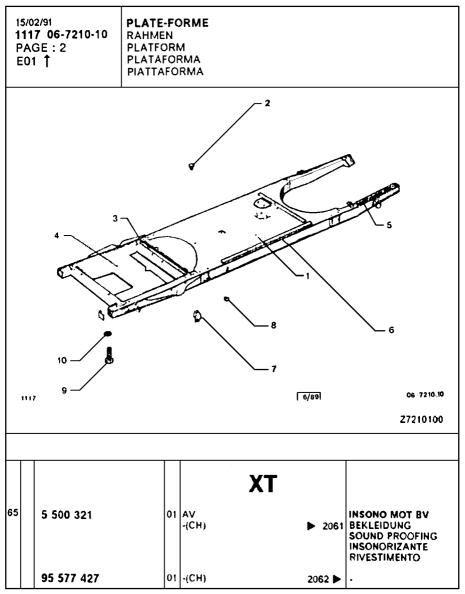

#### PIECES D'ORIGINE A 01

ORIGINAL-TEILE GENUINE PARTS PIEZAS DE ORIGEM RICAMBI ORIGINALI 2 CV. 07/79

MIC 01117 Edition 03/91