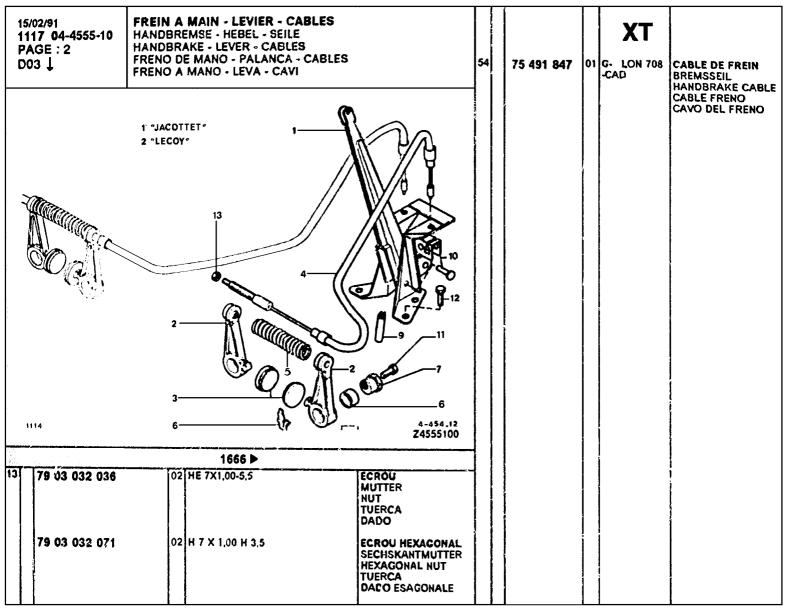

49 A                       | 01 ENS                                        | POIGNEE                         | ,, | 5 432 385     | 0,  |                      | PLAQUETTE                 |
|                                       |                                               | GRIFF                           | '' | J 732 363     | "   |                      | PLATTE<br>CABLE FIX PLATE |
|                                       |                                               | LEVER HANDLE<br>EMPUNADURA FREN |    |               |     |                      | PLAQUETA                  |
|                                       |                                               | MANICLIA                        |    |               |     |                      | PIASTRINA                 |







| NUMERO SOUS-GROUPE REP NUMERO SOUS-GROUPE REP NUMERO SOUS-GROUPE REP NUMERO SO