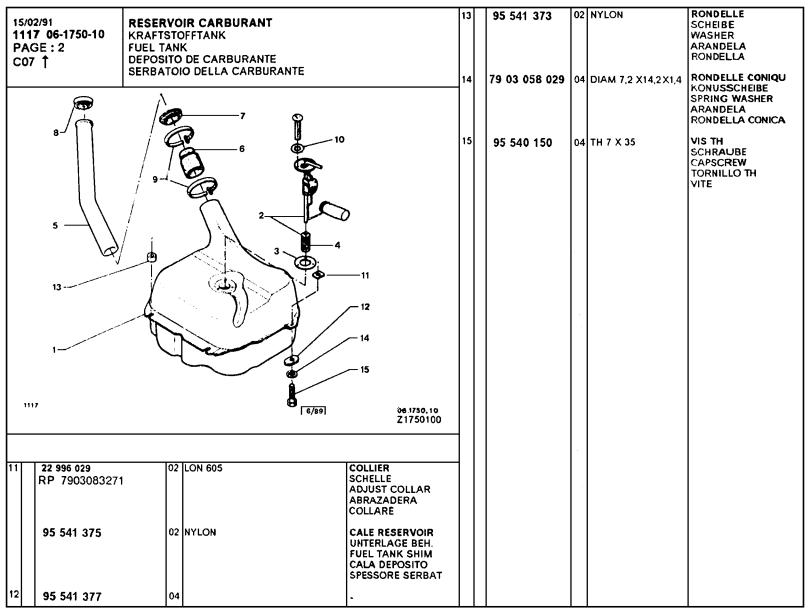

| BOUCHON ANTIVOL TANKDECKEL LOCKING CAP TAPON ANTIRROBO                       |
| 01  | 95 492 906                     | 01 25L<br>PLASTIQUE                                                                            | RESERVOIR BEHAELTER FUEL TANK DEPOSITO SERBATOIO             | 09 | 79 03 083 250            | 02 | LON 580 LAR 5<br>RMP 22985029 | COLLIER METAL METALLSCHELLE METALLIC CLAMP ABRAZADERA                        |
| 02  | 95 493 438                     | 01 JAEGER                                                                                      | RHEOSTAT<br>MESSRHEOSTAT<br>RHEOSTAT<br>REOSTATO<br>REOSTATO | 10 | 5 412 295                | 03 | <b>4</b> ,5X8X0,5             | COLLARE METALL.  RONDELLE ETC DICHTSCHEIBE SEAL WASHER ARANDELA RONDELLA     |





























|     | 7 06-6172-20<br>GE: 1 | HINTERE<br>REAR BU<br>PARECHO | HOCS ARRIERE STOSSTANGE JMPER OQUES TRASEROS ITI POSTERIORE |                                                                   | 03 | AZ 615 288 A<br>5 400 508 |    | -SPECIALE DIAM 7X1,00-15                            | SUPPORT HALTER BUMPER BRACKET SOP.FARAG AR SUPPORTO VIS TCB                     |
|-----|-----------------------|-------------------------------|-------------------------------------------------------------|-------------------------------------------------------------------|----|---------------------------|----|-----------------------------------------------------|---------------------------------------------------------------------------------|
|     | l                     |