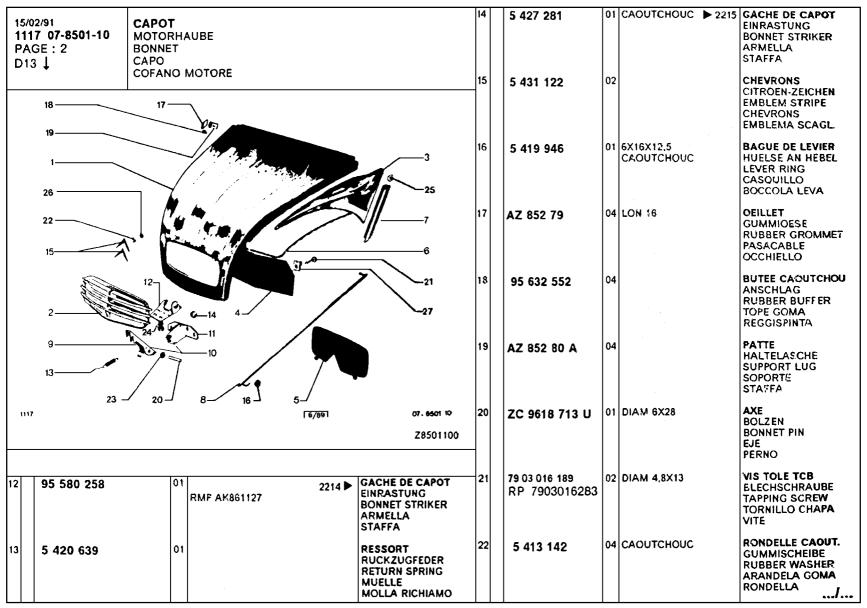

| 01 AR                                                                                                            | ENS DE PLANCHER BODENBLECH FLOOR ASSY CONJUNTO PISOS INS PIANALE   | 0 | A 831 82 A<br>A 831 87               | 01 | D.<br>G. LAT         |                                                                                         |
| 96 995 274                                      | 01 AR                                                                                                            | PANNEAU AR HECKBLECH HINT. REAR PANEL PANEL TRASERO PANNELLO POST. | 1 | A 831 87 A<br>A 831 93<br>A 831 93 A | 01 | D. LAT G. EXT D. EXT | -<br> -<br> /                                                                           |







































| 15/02/91<br>1117 07-8542-40<br>PAGE: 1<br>D05 ↓ | DECORS ADHESIFS KLEBEVERZIERUNG ADHESIVE EMBELLISHMENT EMBELLECIMIENTO ADHESIVO ABBELLIMENTO ADESIVO | 0                                       | 02 | 95 613 559            |    |    | AV-1POS | DECOR ADHESIF KLEBEZIERSTUECK ADHESIVE STRIP DECORADO DECORAZ.ADESIVA |
|-------------------------------------------------|------------------------------------------------------------------------------------------------------|-----------------------------------------|----|-----------------------|----|----|---------|-----------------------------------------------------------------------|
|                                                 |