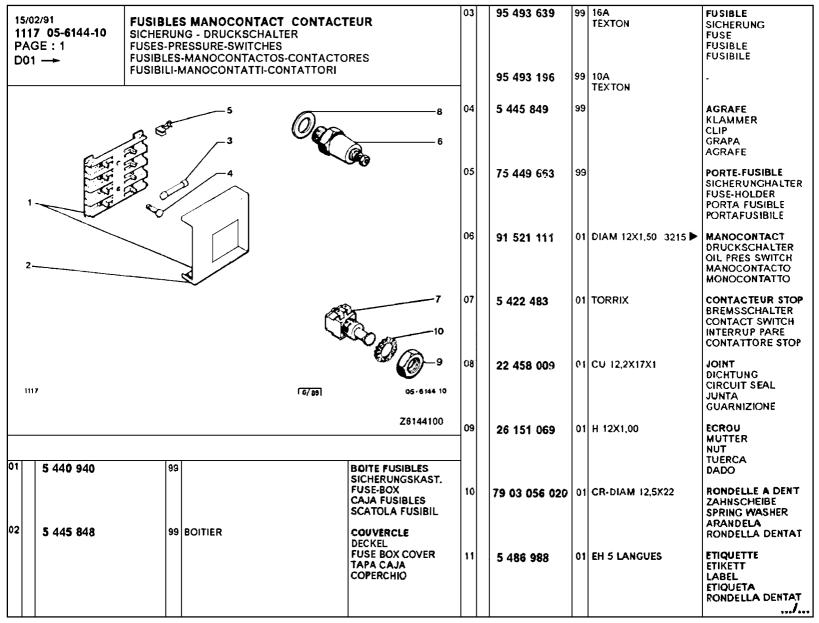

#### PIECES D'ORIGINE A 01

ORIGINAL-TEILE GENUINE PARTS PIEZAS DE ORIGEM RICAMBI ORIGINALI 2 CV. 07/79

MIC 01117 Edition 03/91