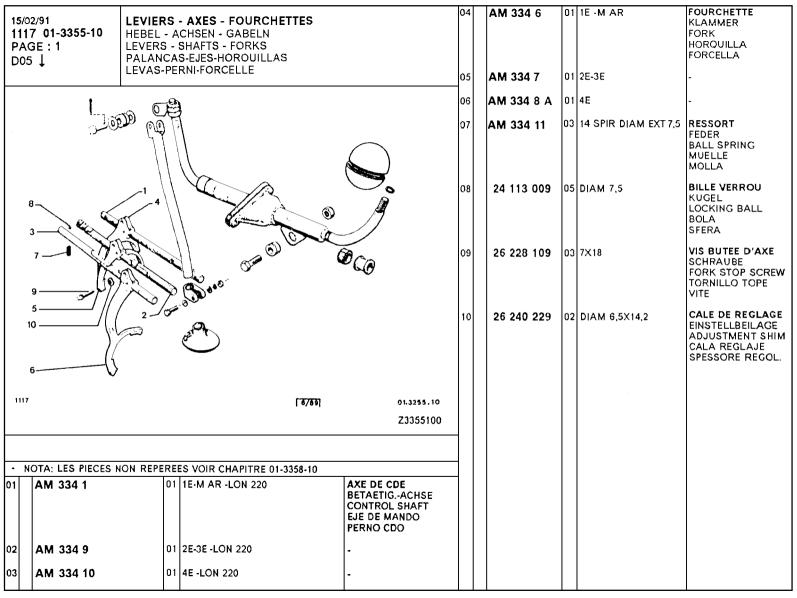

<b>3,17</b> | -                                                                                        |
| AM 344 306                                      | 99 DIAM 20X32-E 2, <b>25</b>                                                                 |                                                  |         | AM 344 330 | 99 DIAN | и 20X32-E <b>3,21</b> | -                                                                                        |
| AM 344 307                                      | 99 DIAM 20X32-E 2, <b>29</b>                                                                 | _                                                |         |            |         |                       |                                                                                          |





|      | 7 01-3358-10<br>SE:1 | GANGSCH<br>GEAR-CH<br>MANDO D | NDE DE VITESSES-COTE HABI<br>HALTUNG INNENRAUMSEITE<br>ANGE CONTROL-BINACLE SIDE<br>DE VELOCIDADES-LADO BITACO<br>O DELLMARCE - LATO ABITACO | 03                                                               | AY 334 460 A<br>AY 334 461 A |            |                    | DEMI-BOULE<br>HALBKUGE<br>LEVER HALF-KNOB<br>SEMI POMO<br>SEMISFERA LEVA |                                                                                   |
|------|----------------------|-------------------------------|----------------------------------------------------------------------------------------------------------------------------------------------|------------------------------------------------------------------|---------------------------