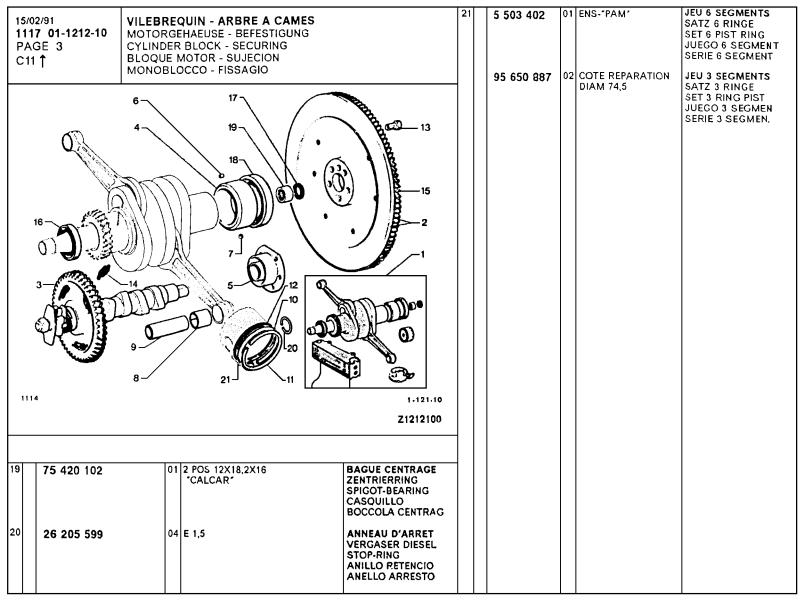

#### PIECES D'ORIGINE A 01

ORIGINAL-TEILE GENUINE PARTS PIEZAS DE ORIGEM RICAMBI ORIGINALI 2 CV. 07/79

MIC 01117 Edition 03/91