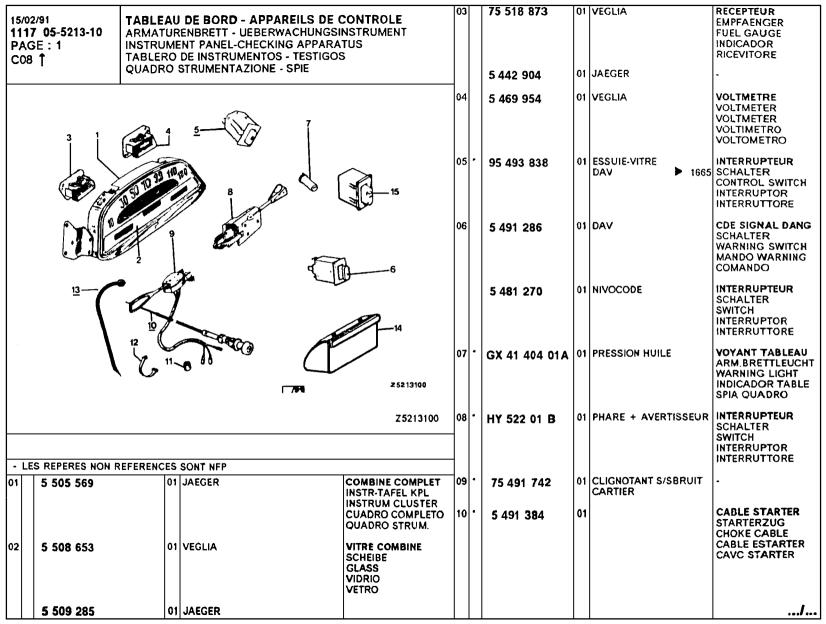

#### PIECES D'ORIGINE A 01

ORIGINAL-TEILE GENUINE PARTS PIEZAS DE ORIGEM RICAMBI ORIGINALI 2 CV. 07/79

MIC 01117 Edition 03/91