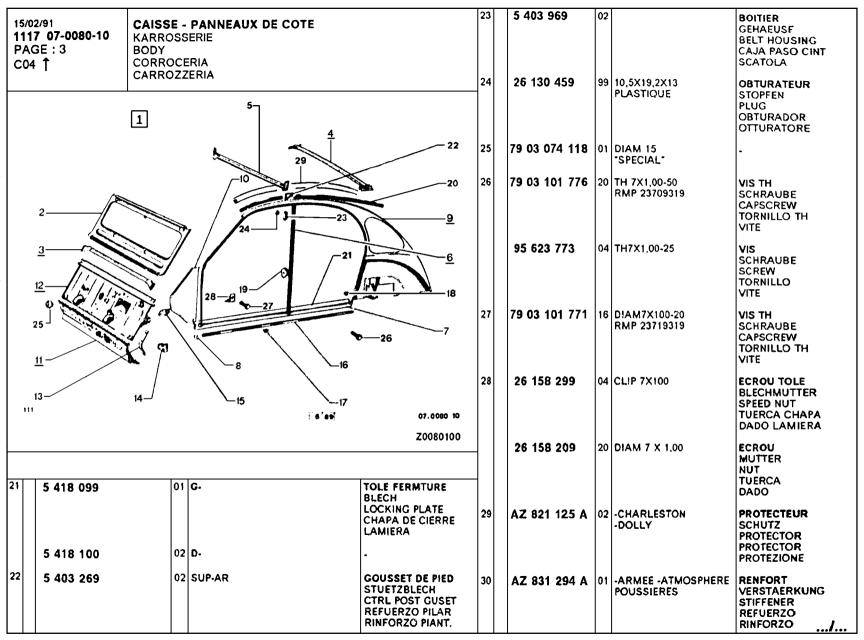

|                 |              |
| COFANO MOTORE                                  |                                       |             |                                                  |                 |              |
|                                                | 8501-10                               | D14 D12     |                                                  |                 |              |
|                                                |                                       | D12         |                                                  |                 |              |
|                                                |                                       |             |                                                  |                 |              |









| 15/02/91<br>1117 07-7460-10<br>PAGE: 1<br>C06 ↑ | ELEMENTS ARRIERE DE CAISSE<br>HINTERE KAROSSERIETEILE<br>BODY REAR ELEMENTS<br>ELEMENTOS TRAS.<br>ELEMENTI POSTE | 03                                                                 |   | 5 403 072<br>96 995 263              | 01 | G- LAT               | PLANCHER INTM ZWISCHENBODEN INTERMAD.FLCOR PISO INTERMADIO PIANALE INTERM. PLANCHER AV  |
|-------------------------------------------------|------------------------------------------------------------------------------------------------------------------|--------------------------------------------------------------------|---|--------------------------------------|----|----------------------|-----------------------------------------------------------------------------------------|
|