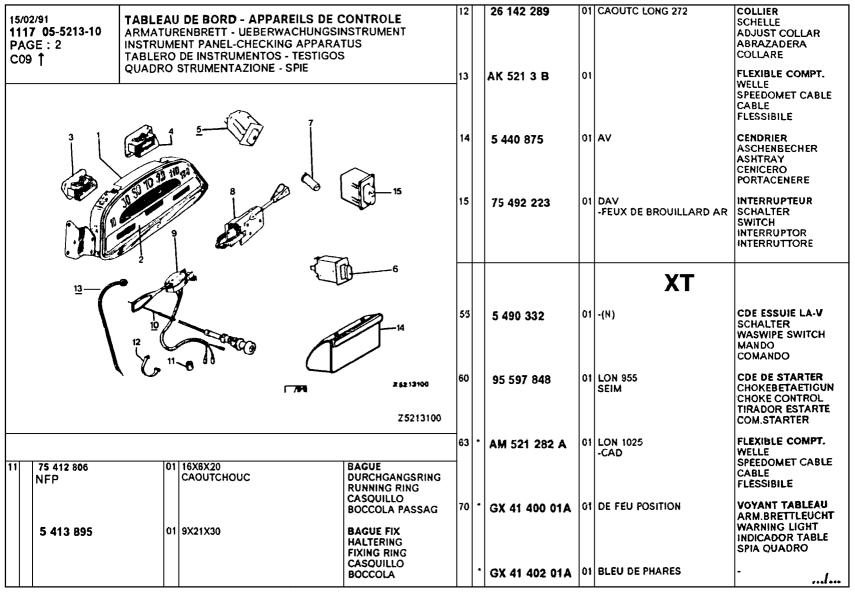

#### PIECES D'ORIGINE A 01

ORIGINAL-TEILE GENUINE PARTS PIEZAS DE ORIGEM RICAMBI ORIGINALI 2 CV. 07/79

MIC 01117 Edition 03/91