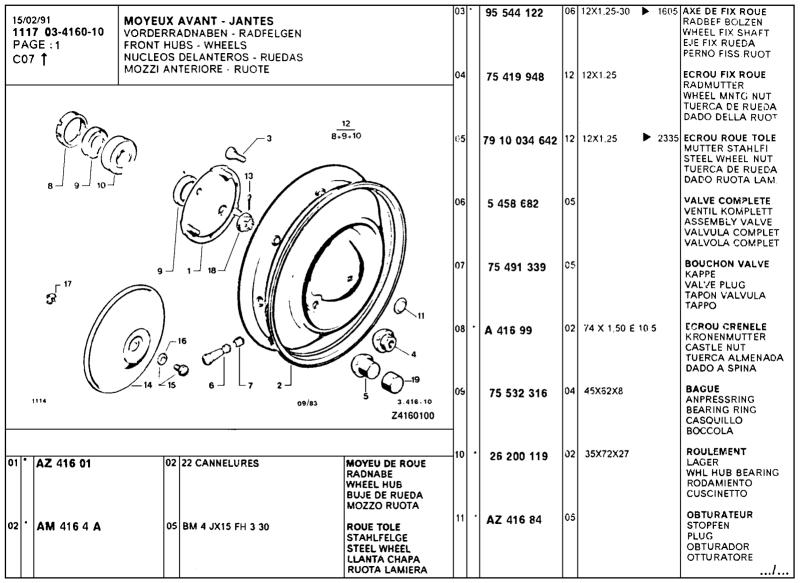

| P. 884 655 |         |               | BRACCIO ANTERIO                              |    |           |                        |                   |                                                           | DADO A SPINA                                                                 |
|                |                                                                                                              | 5 504 938  | 01      | 1 D-          | -                                            |    |           |                        |                   |                                                           | 1                                                                            |













|    | 17<br>(GI | <b>03-4229-10</b><br>≣ : 1 | ESSIEU A<br>HINTERE A<br>REAR AXL<br>EJE TRAS<br>ASSALE P | ACHSE<br>E  |        |                                                                     | 03 |   | A 412 93 A<br>A 412 93 | 01 |                   | BUTEE D'APPUI<br>ANSCHLAGSTUECK<br>REST STOP<br>TOPE DE APOYO<br>REGGISPINTA   |
|----|-----------|----------------------------|-----------------------------------------------------------|-------------|--------|---------------------------------------------------------------------|----|---|------------------------|----|-------------------|--------------------------------------------------------------------------------|
|    | ``        |                            |                                                           | 3 3