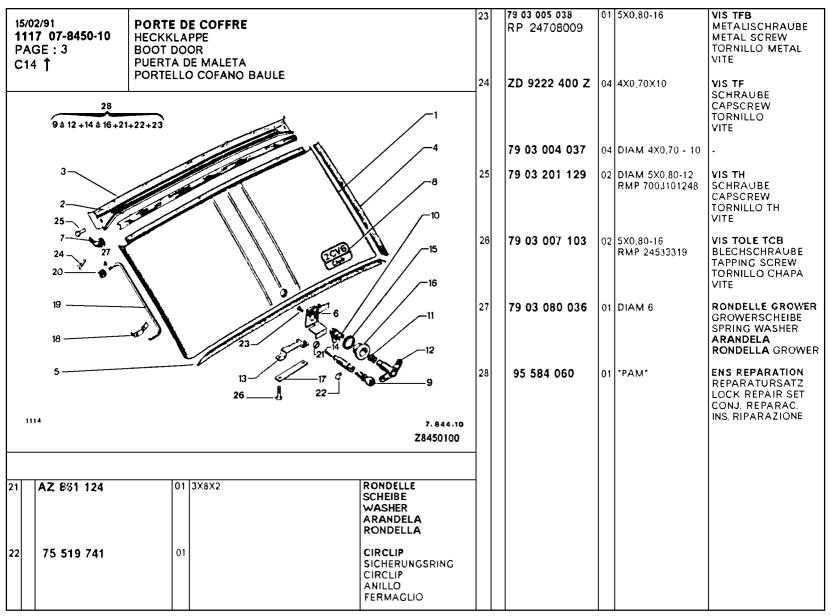

3 073                                    | 01 AR                                                                                                            | ENS DE PLANCHER BODENBLECH FLOOR ASSY CONJUNTO PISOS INS PIANALE   | 0 | A 831 82 A<br>A 831 87               | 01 | D.<br>G. LAT         |                                                                                         |
| 96 995 274                                      | 01 AR                                                                                                            | PANNEAU AR HECKBLECH HINT. REAR PANEL PANEL TRASERO PANNELLO POST. | 1 | A 831 87 A<br>A 831 93<br>A 831 93 A | 01 | D. LAT G. EXT D. EXT | -<br> -<br> /                                                                           |







































| 15/02/91<br>1117 07-8542-40<br>PAGE: 1<br>D05 ↓ | DECORS ADHESIFS KLEBEVERZIERUNG ADHESIVE EMBELLISHMENT EMBELLECIMIENTO ADHESIVO ABBELLIMENTO ADESIVO | 0                                       | 02 | 95 613 559            |    |    | AV-1POS | DECOR ADHESIF KLEBEZIERSTUECK ADHESIVE STRIP DECORADO DECORAZ.ADESIVA |
|-------------------------------------------------|------------------------------------------------------------------------------------------------------|-----------------------------------------|----|-----------------------|----|----|---------|-----------------------------------------------------------------------|
|                                                 |