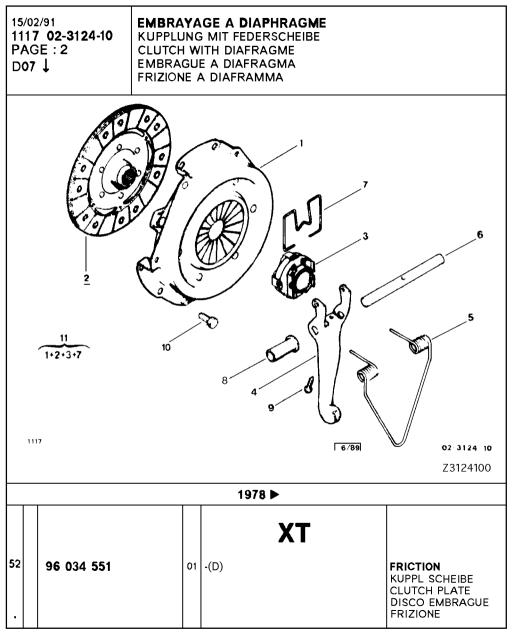

| 01 19708<br>-ATMOS                                                        | SPHERE POUSSIERES                      | -                                                                           | 10 | 75 523 566              | 01 | сс                     | RACCORD AIR EINLASSSCHLAUCH FILTER AIR HOSE MANGUITO AIRE RACCORDO       |



























|                         | 7<br>G | 0 <b>2</b> -8<br>≣ ; 1 | 320  | -20       | ALTERN<br>WECHSE<br>ALTERN<br>ALTERN<br>ALTERN | LST<br>ATC<br>ADC | TROMGENERATOR<br>DR<br>DR |               |                                                                         | 03                                                    | AY 9532 995 A<br>5 446 245                                             | 01                                                             | AV-15X25X11 | ROULEMENT LAGER ALTERNT BEARING RODAMIENTO CUSCINETTO  JEU DE PIECES                 |
|-------------------------|--------|------------------------|------|-----------|------------------------------------------------|-------------------|---------------------------|---------------|----------------------------------------