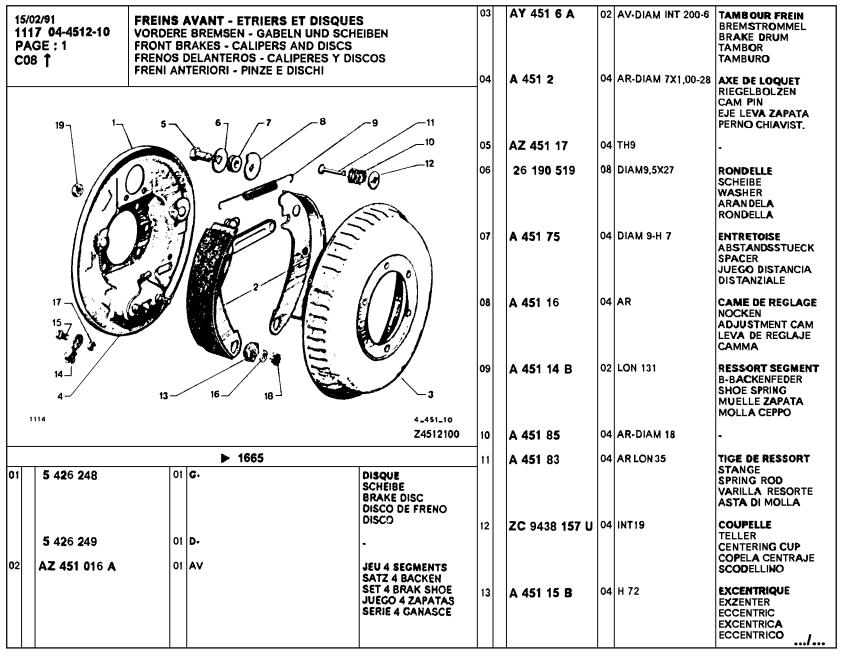

         FREINS AVANT EN SORTIE DE BOITE DE VITESSES
         VORDERE BREMSEN AM GETRIEBEAUSTRITT
         FRONT BRAKES ON GEARBOX DRIVING END
         FRENOS DELANTEROS EN LA SALIDA DE CAJA VELOCIDADES
         FRENI ANTERIORI NELLA USCITA SCATOLA CAMBIO
          - A TAMEOURS ▶ 6/81 · A DISQUES 6 81 ▶
           TROMMELAUSFUEHRUNG ▶ 6.81 SCHEIBENAUSFEEHRUNG 6.81 >
          - DRUM MODEL ▶ 6/81 - DISC MODEL 6 81 ▶
          - DE TAMBORES > 6/81 - DE DISCOS 6/81>
           A TAMBURI ▶ 6/81 - A DISCHI 6/81 ▶
         FREINS A TAMBOURS SUR ROUES ARRIERE
         TROMMELBREMSEN AN HINTERRAFDERN
         DRUM BRAKES ON REAR WHEELS
         FRENOS DE TAMBORES SOBRE RUEDAS TRAS.
         FRENI A TAMBURI SULLE RUOTE POST.
```