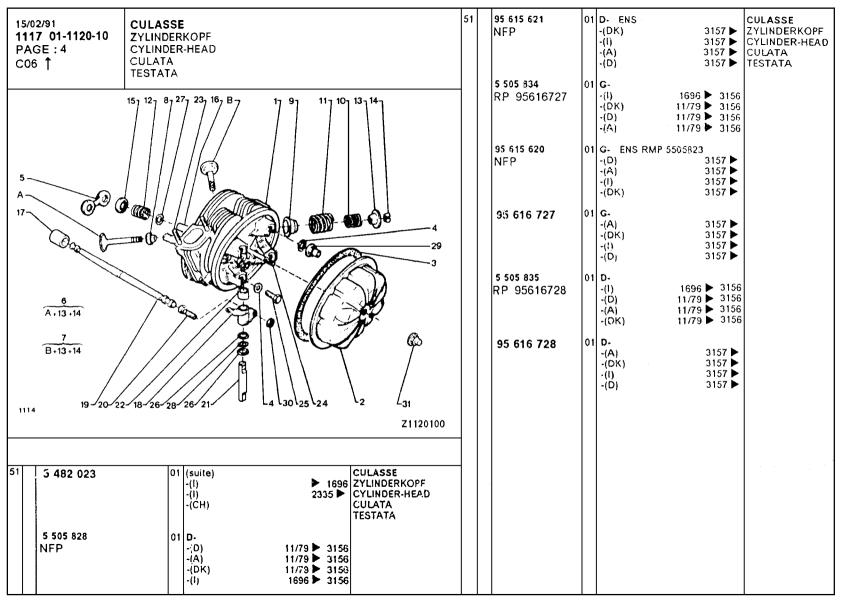

|  |  |
|                                                                                                                                                                             | 5 412 403                         | (                                                                                                                                | 1 REP A 06/635 - 1<br>-(D)<br>-(A)<br>-(DK)<br>-(I)<br>-(I)<br>-(CH)<br>RMP DEO 2-7547 | <ul> <li>11/79</li> <li>11/79</li> <li>11/79</li> <li>1895</li> <li>2335</li> </ul> |                                                                                           |     |    |                                         |       |                  |                                                                       |  |  |















| 15/02/91<br>1117 01-1212-10<br>PAGE: 2<br>C10 ↑ | VILEBREQUIN - ARBRE A CAMES MOTORGEHAEUSE - BEFESTIGUNG CYLINDER BLOCK - SECURING BLOQUE MOTOR - SUJECION MONOBLOCCO - FISSAGIO |                                                            | 11         | 5 490 326<br>75 490 327 |           | DIAM 74 - E 3,4                                                  | SEGMENT SUP KOLBENRING OBEN PISTON TOP RING SEGMENTO COMPRE SEGMENTO SUP SEGMENT REFOUL. |
|-------------------------------------------------|---------------------------------------------------------------------------------------------------------------------------------|------------------------------------------------------------|------------|-------------------------|-----------|-----------------------------------------------