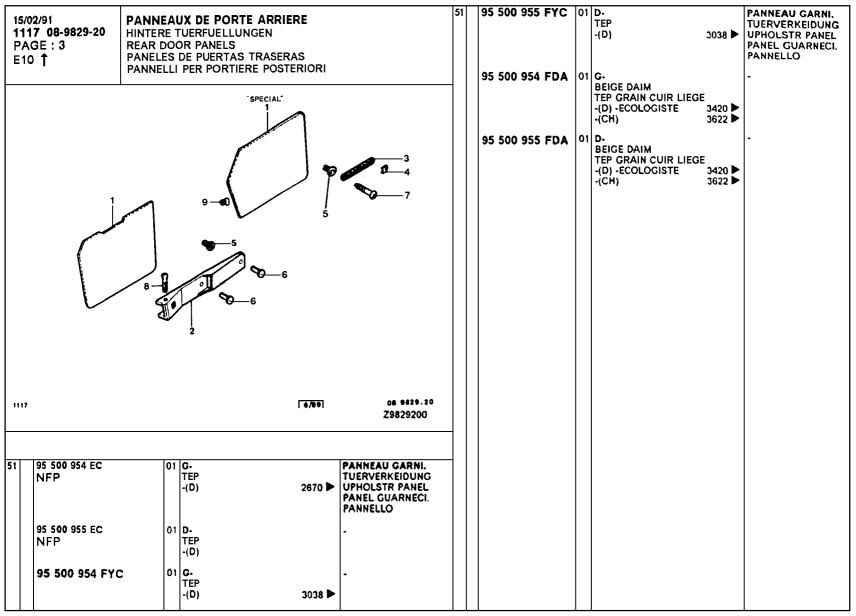

KEIDUNG<br>UPHOLSTR PANEL                            |
| 02 5 453 683*700                                |                                                                                                                                           | AND<br>CAPPING<br>LECEDOR | 95 500 955 NG           | 01 | -FRANCE 3 -(D)                         | PANEL GUARNECI. PANNELLO                                                      |
| 5 453 684'700                                   | 01 D- SUP                                                                                                                                 |                           | 73 300 333 IAG          | ,  | TEP GRAIN CUIR LIEGE<br>-FRANCE 3 -(D) |                                                                               |



| B04 <b>†</b>           |                          |          |                          |                          |          | INDEX                    |                          |           | Catalogue 1117           | 7                        |           |
|------------------------|--------------------------|----------|--------------------------|--------------------------|----------|--------------------------|--------------------------|-----------|--------------------------|--------------------------|-----------|
| NUMERO                 | SOUS-GROUPE              | REP      | NUMERO                   | SOUS-GROUPE              | REP      | NUMERO                   | SOUS-GROUPE              | REP       | NUMERO                   | SOUS-GROUPE              | REP       |
| 5 403 022