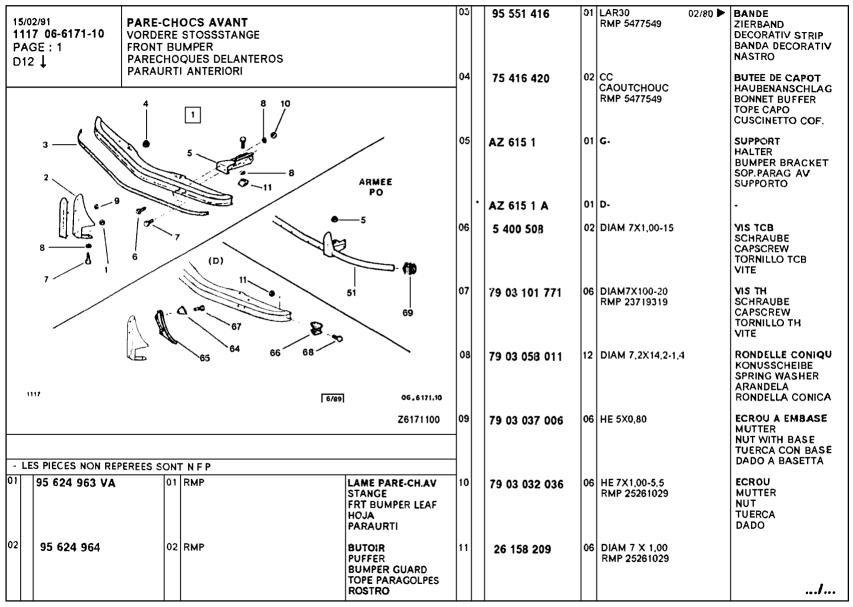

UCHON ANTIVOL TANKDECKEL LOCKING CAP TAPON ANTIRROBO                       |
| 01  | 95 492 906                     | 01 25L<br>PLASTIQUE                                                                            | RESERVOIR BEHAELTER FUEL TANK DEPOSITO SERBATOIO             | 09 | 79 03 083 250            | 02 | LON 580 LAR 5<br>RMP 22985029 | COLLIER METAL METALLSCHELLE METALLIC CLAMP ABRAZADERA                        |
| 02  | 95 493 438                     | 01 JAEGER                                                                                      | RHEOSTAT<br>MESSRHEOSTAT<br>RHEOSTAT<br>REOSTATO<br>REOSTATO | 10 | 5 412 295                | 03 | <b>4</b> ,5X8X0,5             | COLLARE METALL.  RONDELLE ETC DICHTSCHEIBE SEAL WASHER ARANDELA RONDELLA     |





























|     | 7 06-6172-20<br>GE: 1 | HINTERE<br>REAR BU<br>PARECHO | HOCS ARRIERE STOSSTANGE JMPER OQUES TRASEROS ITI POSTERIORE |                                                                   | 03 | AZ 615 288 A<br>5 400 508 |    | -SPECIALE DIAM 7X1,00-15                            | SUPPORT HALTER BUMPER BRACKET SOP.FARAG AR SUPPORTO VIS TCB                     |
|-----|-----------------------|-------------------------------|-------------------------------------------------------------|-------------------------------------------------------------------|----|---------------------------|----|-----------------------------------------------------|---------------------------------------------------------------------------------|
|     | l                     |