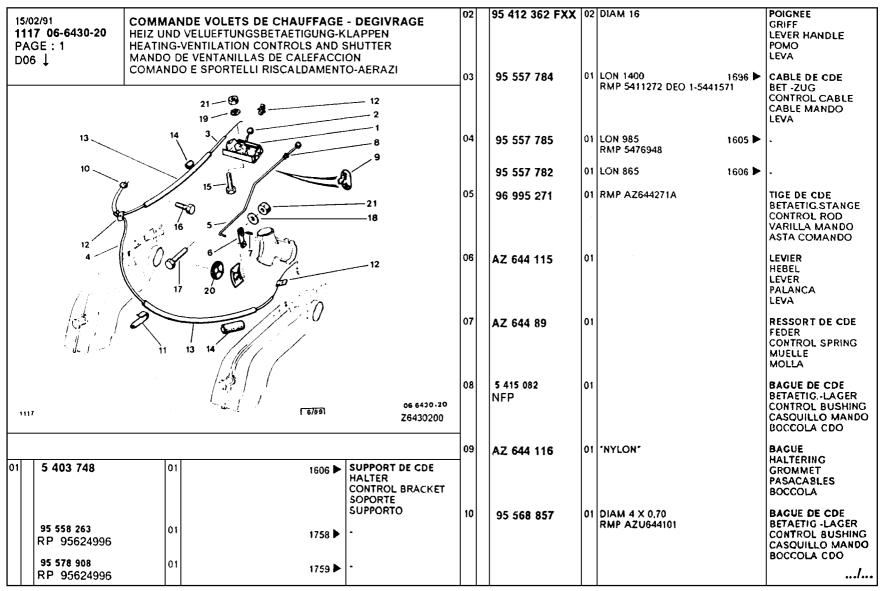

>TUERCA<br>DADO                                        |
| 02  | 95 551 416            | 0                             | LAR30<br>-SPECIALE<br>RMP 5477549                           | BANDE<br>ZIERBAND<br>DECORATIV STRIP<br>BANDA DECORATIV<br>NASTRO | 09 | 26 158 209                | 80 | DIAM 7 X 1,00                                       |                                                                                 |
|     | 5 476 981             | 0                             | LON 1330X52                                                 | •                                                                 |    |                           |    |                                                     |                                                                                 |





















| 15/02/91<br>1117 06-7210-20<br>PAGE: 1<br>E02 T | PLATE-FORME - SOLUTION REPARATION REPARATION REPARATURE PLATFORM - REPAIR PARTS PLATAFORMA - SOLUCION REPARACION PIATTAFORMA - SOLUZIONE RIPARAZION | ON                                                    | 03 | 95 616 810<br>95 616 812 |    | G- EXT-AR  D- EXT-AR-LON 1000        | LONGERON<br>LAENGSTRAEGER<br>SIDEMEMBER<br>LARGUERO<br>LONGHERONE           |
|-------------------------------------------------|-----------------------------------------------------------------------------------------------------------------------------------------------------|-------------------------------------------------------|----|--------------------------|----|--------------------------------------|-----------------------------------------