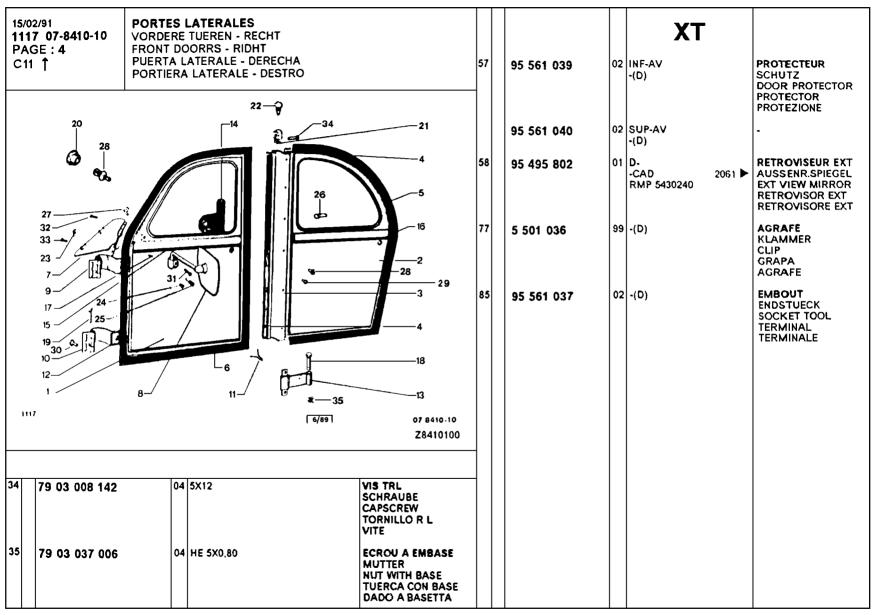

1 5 403 073                                    | 01 AR                                                                                                            | ENS DE PLANCHER BODENBLECH FLOOR ASSY CONJUNTO PISOS INS PIANALE   | 0 | A 831 82 A<br>A 831 87               | 01 | D.<br>G. LAT         |                                                                                         |
| 96 995 274                                      | 01 AR                                                                                                            | PANNEAU AR HECKBLECH HINT. REAR PANEL PANEL TRASERO PANNELLO POST. | 1 | A 831 87 A<br>A 831 93<br>A 831 93 A | 01 | D. LAT G. EXT D. EXT | -<br> -<br> /                                                                           |







































| 15/02/91<br>1117 07-8542-40<br>PAGE: 1<br>D05 ↓ | DECORS ADHESIFS KLEBEVERZIERUNG ADHESIVE EMBELLISHMENT EMBELLECIMIENTO ADHESIVO ABBELLIMENTO ADESIVO | 0                                       | 02 | 95 613 559            |    |    | AV-1POS | DECOR ADHESIF KLEBEZIERSTUECK ADHESIVE STRIP DECORADO DECORAZ.ADESIVA |
|-------------------------------------------------|------------------------------------------------------------------------------------------------------|-----------------------------------------|----|-----------------------|----|----|---------|-----------------------------------------------------------------------|
|                                                 |