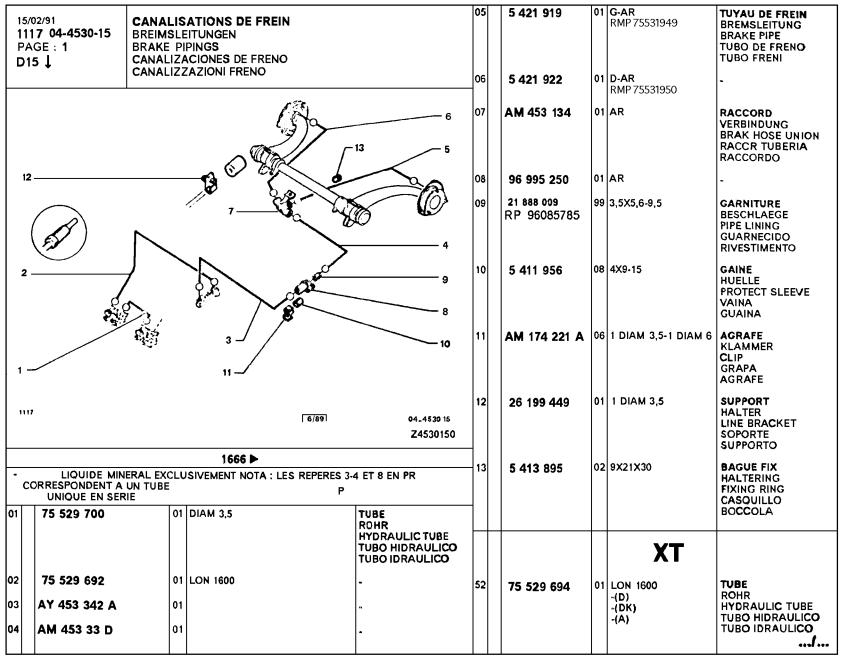

| ETRIER DE FREIN<br>BREMSSATTEL<br>BRAKE CALIPER<br>CALIPER FRENO<br>PINZA DEL FRENO | 11     | 95 578 349         | 02 | DIAM 10X1,00-22<br>RMP 75485818 DEO-7941401043 | CALA DE CALIPER<br>SPESSORE PINZA<br>VIS DE PURGE<br>ENTLUEFTSCHRAUB<br>DRAIN SCREW       |
| 02       | 95 599                                            | 322       | 0                           | 2 AV-DIAM 244                                                                                                                                 | DISQUE<br>SCHEIBE<br>BRAKE DISC<br>DISCO DE FRENO<br>DISCO                          |        | 95 578 352         | 02 | TH 8X25<br>RMP 75468367 DEO-7941401043         | TORNILLO PURGA<br>VITE SPURGO                                                             |

















| 11<br>  P/ | /02/91<br>17 04-4535-20<br>AGE: 1<br>12 ↓ | TANDEM-I<br>TANDEM I<br>BOMBA P | CYLINDRE TANDEM - RESE<br>HAUPTBREMSZCYLINDER BE<br>MASTER CYLINDER- TANK<br>PRINCIPAL TANDEM - DEPOSI<br>MAESTRO TANDEM - SERBA | HAELTER<br>TO                                                      | 03        | 75 491 744<br>75 486 303 |       | "NIVOCODE"  DIAM 28,5X46 - E 1,5 | BOUCHON<br>STOPFEN<br>RESERVOIR CAP<br>TAPON DEPOSITO<br>TAPPO<br>JOINT<br>DICHTUNG |
|------------|-------------------------------------------|---------------------------------|----------------------------------------------------------------------------------------------------------------------------------|--------------------------------------------------------------------|-----------|--------------------------|--