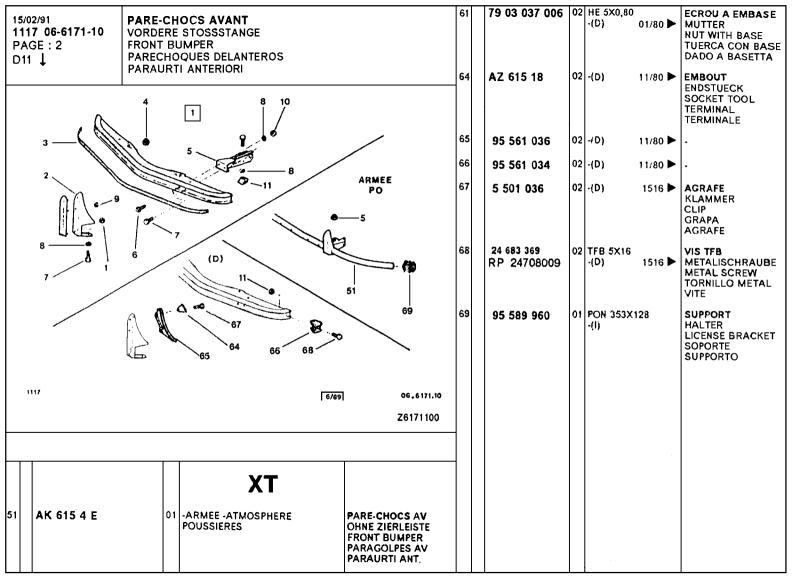

HON ANTIVOL TANKDECKEL LOCKING CAP TAPON ANTIRROBO                       |
| 01  | 95 492 906                     | 01 25L<br>PLASTIQUE                                                                            | RESERVOIR BEHAELTER FUEL TANK DEPOSITO SERBATOIO             | 09 | 79 03 083 250            | 02 | LON 580 LAR 5<br>RMP 22985029 | COLLIER METAL METALLSCHELLE METALLIC CLAMP ABRAZADERA                        |
| 02  | 95 493 438                     | 01 JAEGER                                                                                      | RHEOSTAT<br>MESSRHEOSTAT<br>RHEOSTAT<br>REOSTATO<br>REOSTATO | 10 | 5 412 295                | 03 | <b>4</b> ,5X8X0,5             | COLLARE METALL.  RONDELLE ETC DICHTSCHEIBE SEAL WASHER ARANDELA RONDELLA     |





























|     | 7 06-6172-20<br>GE: 1 | HINTERE<br>REAR BU<br>PARECHO | HOCS ARRIERE STOSSTANGE JMPER OQUES TRASEROS ITI POSTERIORE |                                                                   | 03 | AZ 615 288 A<br>5 400 508 |    | -SPECIALE DIAM 7X1,00-15                            | SUPPORT HALTER BUMPER BRACKET SOP.FARAG AR SUPPORTO VIS TCB                     |
|-----|-----------------------|-------------------------------|-------------------------------------------------------------|-------------------------------------------------------------------|----|---------------------------|----|-----------------------------------------------------|---------------------------------------------------------------------------------|
|     | l                     |