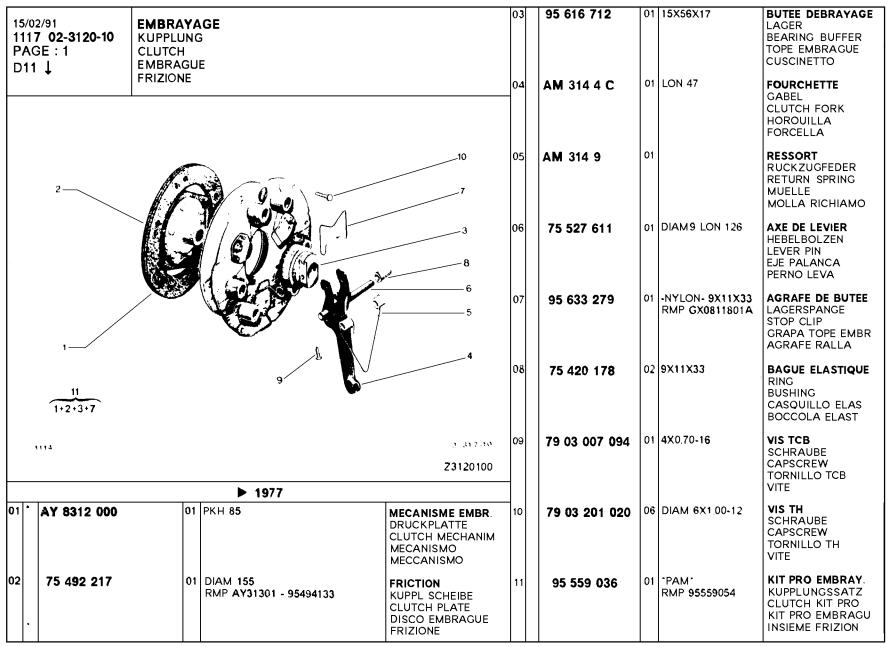

| 01 19708<br>-ATMOS                                                        | SPHERE POUSSIERES                      | -                                                                           | 10 | 75 523 566              | 01 | сс                     | RACCORD AIR EINLASSSCHLAUCH FILTER AIR HOSE MANGUITO AIRE RACCORDO       |



























|                         | 7<br>G | 0 <b>2</b> -8<br>≣ ; 1 | 320  | -20       | ALTERN<br>WECHSE<br>ALTERN<br>ALTERN<br>ALTERN | LST<br>ATC<br>ADC | TROMGENERATOR<br>DR<br>DR |               |                                                                         | 03                                                    | AY 9532 995 A<br>5 446 245                                             | 01                                                             | AV-15X25X11 | ROULEMENT LAGER ALTERNT BEARING RODAMIENTO CUSCINETTO  JEU DE PIECES                 |
|-------------------------|--------|------------------------|------|-----------|------------------------------------------------|-------------------|---------------------------|---------------|--------------------------------