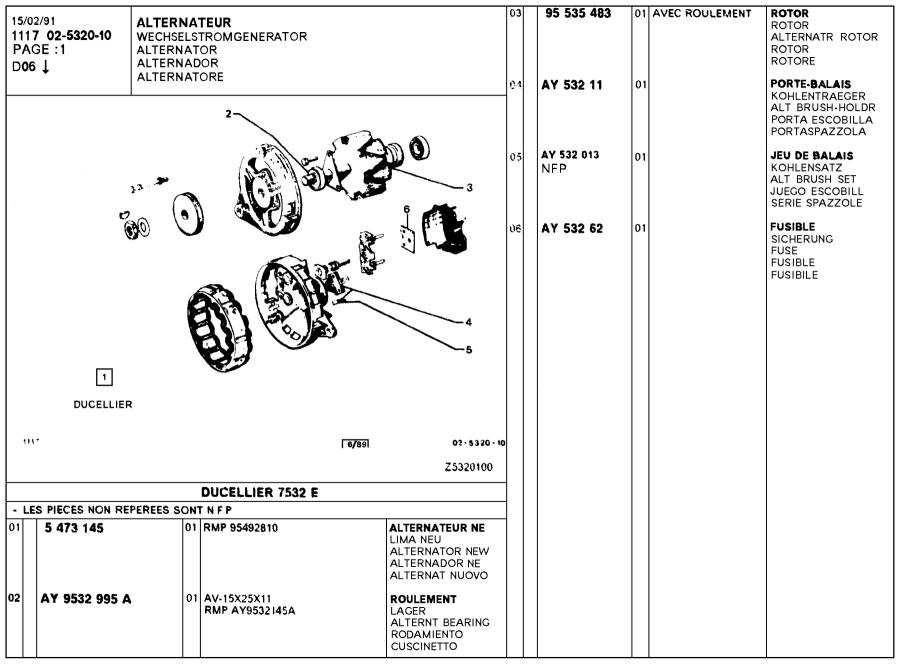

| 01 19708<br>-ATMOS                                                        | SPHERE POUSSIERES                      | -                                                                           | 10 | 75 523 566              | 01 | сс                     | RACCORD AIR EINLASSSCHLAUCH FILTER AIR HOSE MANGUITO AIRE RACCORDO       |



























|                         | 7<br>G | 0 <b>2</b> -8<br>≣ ; 1 | 320  | -20       | ALTERN<br>WECHSE<br>ALTERN<br>ALTERN<br>ALTERN | LST<br>ATC<br>ADC | TROMGENERATOR<br>DR<br>DR |               |                                                                         | 03                                                    | AY 9532 995 A<br>5 446 245                                             | 01                                                             | AV-15X25X11 | ROULEMENT LAGER ALTERNT BEARING RODAMIENTO CUSCINETTO  JEU DE PIECES                 |
|-------------------------|--------|------------------------|------|-----------|------------------------------------------------|-------------------|---------------------------|---------------|------------------------------------------