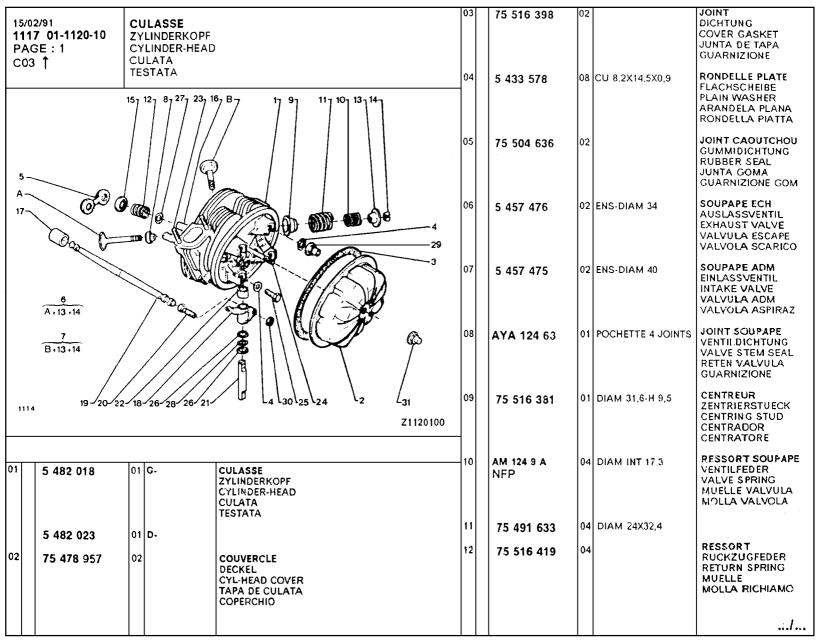

|  |  |
|                                                                                                                                                                             | 5 412 403                         | (                                                                                                                                | 1 REP A 06/635 - 1<br>-(D)<br>-(A)<br>-(DK)<br>-(I)<br>-(I)<br>-(CH)<br>RMP DEO 2-7547 | <ul> <li>11/79</li> <li>11/79</li> <li>11/79</li> <li>1895</li> <li>2335</li> </ul> |                                                                                           |     |    |                                         |       |                  |                                                                       |  |  |















| 15/02/91<br>1117 01-1212-10<br>PAGE: 2<br>C10 ↑ | VILEBREQUIN - ARBRE A CAMES MOTORGEHAEUSE - BEFESTIGUNG CYLINDER BLOCK - SECURING BLOQUE MOTOR - SUJECION MONOBLOCCO - FISSAGIO |                                                            | 11         | 5 490 326<br>75 490 327 |           | DIAM 74 - E 3,4                                                  | SEGMENT SUP KOLBENRING OBEN PISTON TOP RING SEGMENTO COMPRE SEGMENTO SUP SEGMENT REFOUL. |
|-------------------------------------------------|---------------------------------------------------------------------------------------------------------------------------------|------------------------------------------------------------|------------|-------------------------|-----------|-----------------------------------------