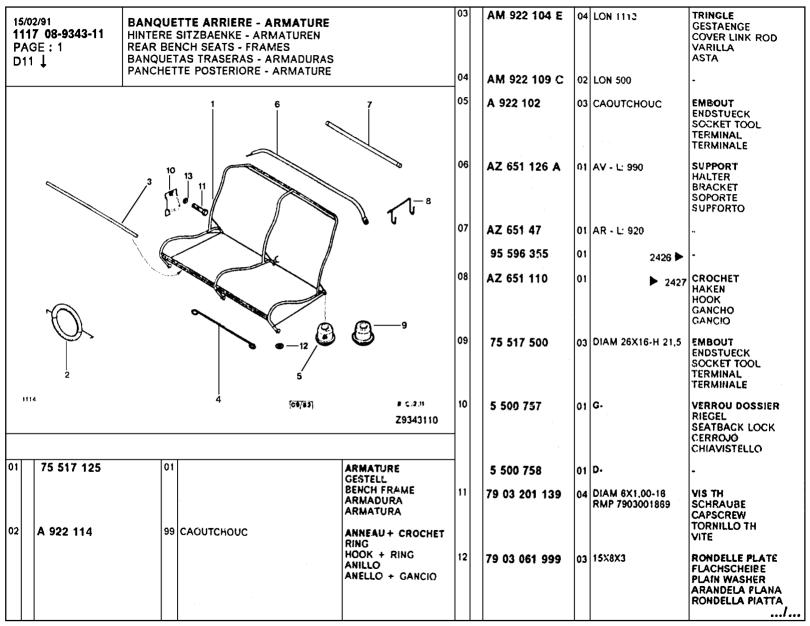

|                               | GARNITURE<br>BEZUC<br>BENCH LINING<br>GUARNECIDO<br>RIVESTIMENTO                    |
|          | 95 612 635 FLV                                              | 01                             | TEP JEAN'S<br>-SPECIALE                                                              | 3157 ▶ 3604                   | -                                                                                   |
|          | 95 640 163 LV                                               | 01                             | TEP JEAN'S<br>-SPECIALE                                                              | 3605 ▶                        | COIFFE DOSSIER<br>BEZUG R-LEHNE<br>SQUAB COVER<br>FUNDA RESPALDO<br>FODERA SCHIENAL |



















| 11<br>  P/ | //02/91<br>17 08-9348-13<br>AGE: 1 | HINTERE<br>REAR BE<br>BANQUE | TTE ARRIERE - GA<br>SITZBANKE UND BE<br>NCH SEATS AND TR<br>TA TRASERA Y GUA<br>TE POST, E RIVESTI | ZUEGE<br>IMMINGS<br>RNECIDOS |                                                                  | 01 | 95 500 736 FXX<br>95 612 641 FLV |     |                              |        | GARNITURE<br>BEZUG<br>BENCH LINING<br>GUARNECIDO<br>RIVESTIMENTO      |
|------------|------------------------------------|------------------------------|----------------------------------------------------------------------------------------------------|------------------------------|------------------------------------------------------------------|----|----------------------------------|-----|---------------------------