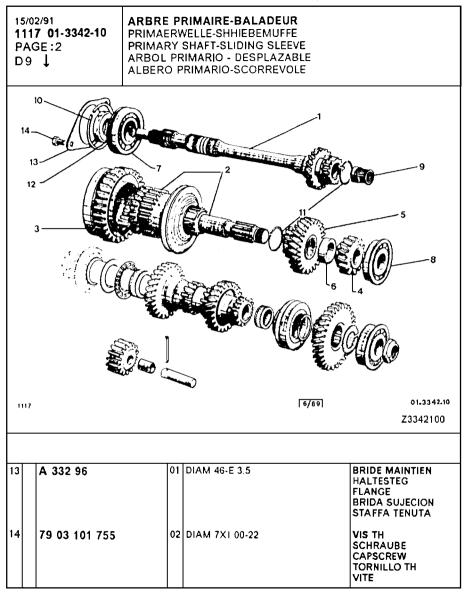

| -                                                                                  |
| 95 563 550                                      | 01 19 DE<br>EMBN                             |                                                                                         | ALBERO DIENTRAT                 | 12 | AZ 332 4      | 01 | HE 22X1,50-E 10,5   | ECROU FIX ARBRE<br>BEF. MUTTER WELL<br>SHAFT FIX NUT<br>TUERCA<br>DADO FISS. ALBER |
|                                                 |                                              |                                                                                         |                                 |    |               |    |                     |                                                                                    |



| 1 P | 7/02/91<br>117 01-3344-10<br>AGE: 1 | SEKUNDA<br>SECONDA<br>ARBOL S | SECONDAIRE - PIGNON:<br>AERWELLE - ZAHNRAEDEF<br>ARY SHAFT - GEARS - SYN<br>ECUNDARIO<br>SECONDARIO | R - SYNC | HRONE                                  | 03 | AYB 333  |       | 1   25 DENT         | PIGNON RITZEL RETURN PINION PINON INGRANAGGIO                                         |
|-----|-------------------------------------|-------------------------------|-----------------------------------------------------------------------------------------------------|----------|----------------------------------------|----|----------|-------|---------------------|---------------------------------------------------------------------------------------|
|     |                                     |