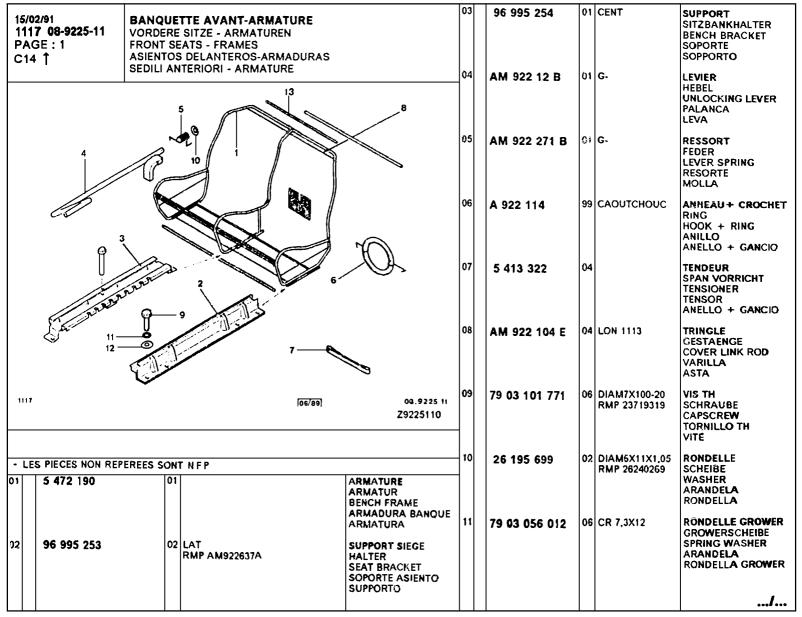

|                               | GARNITURE<br>BEZUC<br>BENCH LINING<br>GUARNECIDO<br>RIVESTIMENTO                    |
|          | 95 612 635 FLV                                              | 01                             | TEP JEAN'S<br>-SPECIALE                                                              | 3157 ▶ 3604                   | -                                                                                   |
|          | 95 640 163 LV                                               | 01                             | TEP JEAN'S<br>-SPECIALE                                                              | 3605 ▶                        | COIFFE DOSSIER<br>BEZUG R-LEHNE<br>SQUAB COVER<br>FUNDA RESPALDO<br>FODERA SCHIENAL |



















| 11<br>  P/ | //02/91<br>17 08-9348-13<br>AGE: 1 | HINTERE<br>REAR BE<br>BANQUE | TTE ARRIERE - GA<br>SITZBANKE UND BE<br>NCH SEATS AND TR<br>TA TRASERA Y GUA<br>TE POST, E RIVESTI | ZUEGE<br>IMMINGS<br>RNECIDOS |                                                                  | 01 | 95 500 736 FXX<br>95 612 641 FLV |     |                              |        | GARNITURE<br>BEZUG<br>BENCH LINING<br>GUARNECIDO<br>RIVESTIMENTO      |
|------------|------------------------------------|------------------------------|----------------------------------------------------------------------------------------------------|------------------------------|------------------------------------------------------------------|----|----------------------------------|-----|---------------