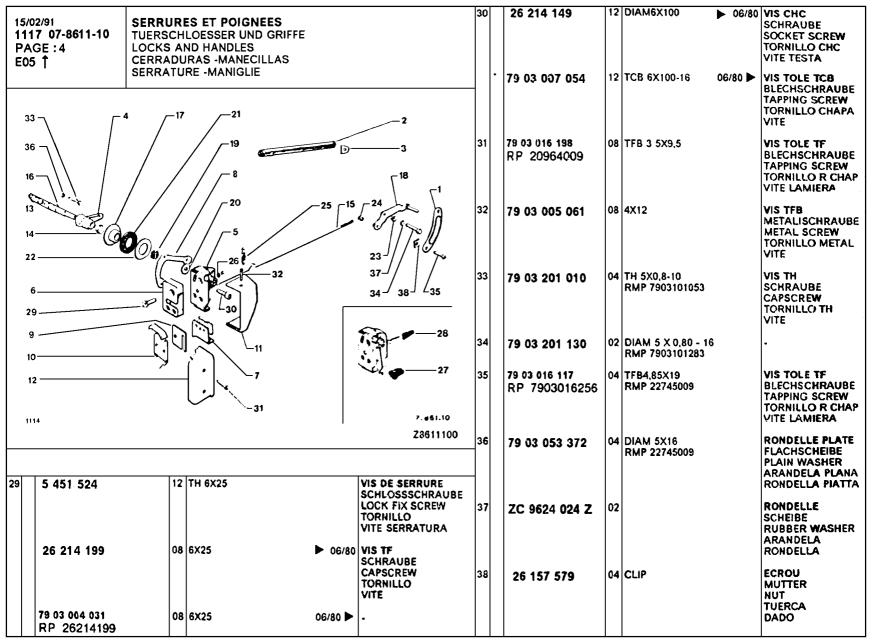

AR                 | RONDELLA  BOUTON KNOPF LOCK BUTTON BOTON                                   |
| 18 AZ 861 81                                    | 01 G-                                                                                                       | LEVIER DE CDE<br>HEBEL<br>CONTROL LEVER           |    | 5 442 478              | 01 | D- AR                 | BOTTONE<br>-                                                               |
| AZ 861 81 A                                     | 01 0-                                                                                                       | LEVA MANDO<br>LEVA                                | 28 | 5 437 319              | 02 | AR                    | EMBOUT LEVIER HEBELENDSTUECK LEVER END-PIECE TERMINAL TERMINALE LEVA       |





| 15/02/91<br>1117 07-9616-10<br>PAGE:1<br>E07 ↑ | GLACES - ENCADREMENT AVANT<br>VORDERE TUERFENSTER<br>FRONT DOOR WINDOWS<br>VENTANAS DE PUERTAS DELANTERA<br>FINESTRE PORTIERE ANT. |                                                            |   | A 961 5<br>AZ 961 53 | 02 | EP:4           | VITRE PORTE AV SCHEIBE FRT DOOR GLASS LUNA PUERTA VETRO PORT.ANT. VERROU DE VITRE       |
|------------------------------------------------|------------------------------------------------------------------------------------------------------------------------------------|------------------------------------------------------------|---|----------------------|----|----------------|-----------------------------------------------------------------------------------------|
| 23