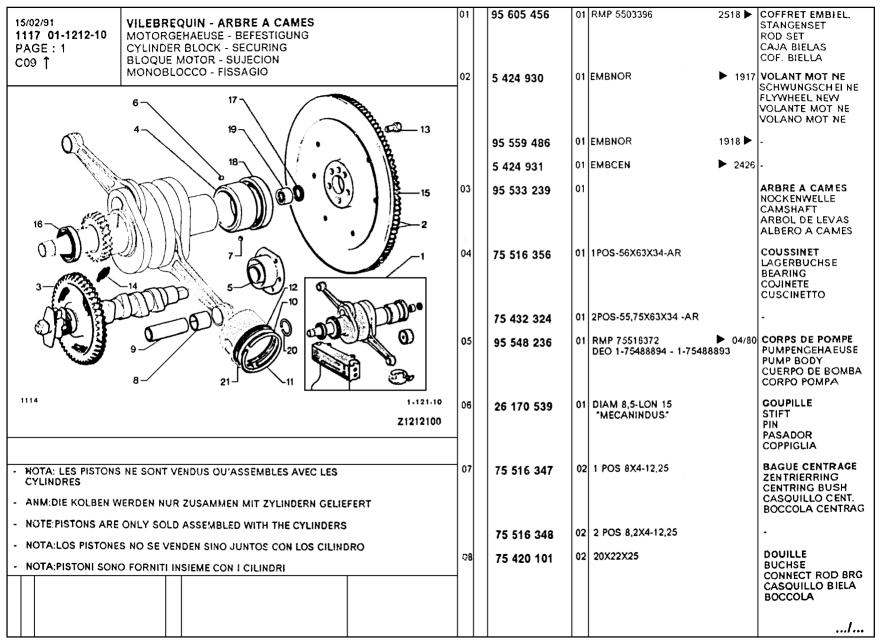

|  |  |
|                                                                                                                                                                             | 5 412 403                         | (                                                                                                                                | 1 REP A 06/635 - 1<br>-(D)<br>-(A)<br>-(DK)<br>-(I)<br>-(I)<br>-(CH)<br>RMP DEO 2-7547 | <ul> <li>11/79</li> <li>11/79</li> <li>11/79</li> <li>1895</li> <li>2335</li> </ul> |                                                                                           |     |    |                                         |       |                  |                                                                       |  |  |















| 15/02/91<br>1117 01-1212-10<br>PAGE: 2<br>C10 ↑ | VILEBREQUIN - ARBRE A CAMES MOTORGEHAEUSE - BEFESTIGUNG CYLINDER BLOCK - SECURING BLOQUE MOTOR - SUJECION MONOBLOCCO - FISSAGIO |                                                            | 11         | 5 490 326<br>75 490 327 |           | DIAM 74 - E 3,4                                                  | SEGMENT SUP KOLBENRING OBEN PISTON TOP RING SEGMENTO COMPRE SEGMENTO SUP SEGMENT REFOUL. |
|-------------------------------------------------|---------------------------------------------------------------------------------------------------------------------------------|------------------------------------------------------------|------------|-------------------------|-----------|-----------------------------------------------------