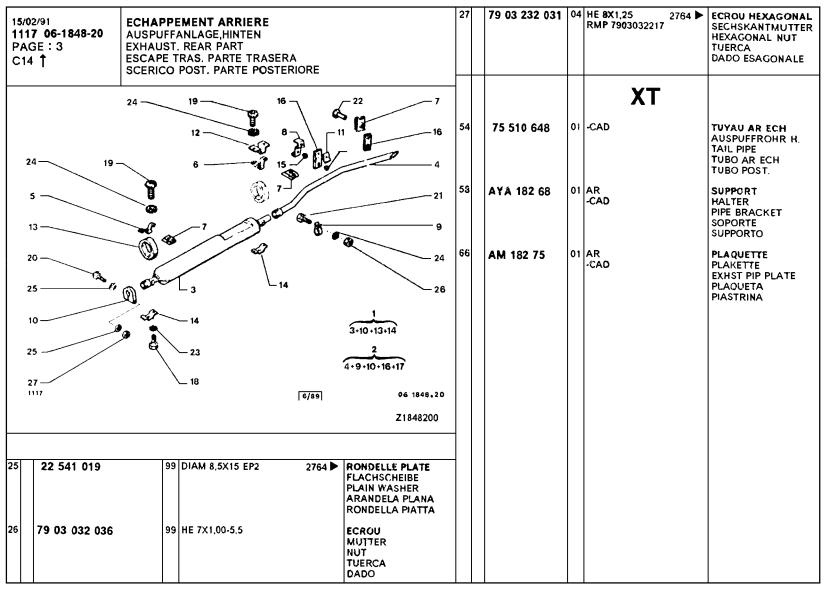

| BOUCHON ANTIVOL TANKDECKEL LOCKING CAP TAPON ANTIRROBO                       |
| 01  | 95 492 906                     | 01 25L<br>PLASTIQUE                                                                            | RESERVOIR BEHAELTER FUEL TANK DEPOSITO SERBATOIO             | 09 | 79 03 083 250            | 02 | LON 580 LAR 5<br>RMP 22985029 | COLLIER METAL METALLSCHELLE METALLIC CLAMP ABRAZADERA                        |
| 02  | 95 493 438                     | 01 JAEGER                                                                                      | RHEOSTAT<br>MESSRHEOSTAT<br>RHEOSTAT<br>REOSTATO<br>REOSTATO | 10 | 5 412 295                | 03 | <b>4</b> ,5X8X0,5             | COLLARE METALL.  RONDELLE ETC DICHTSCHEIBE SEAL WASHER ARANDELA RONDELLA     |





























|     | 7 06-6172-20<br>GE: 1 | HINTERE<br>REAR BU<br>PARECHO | HOCS ARRIERE STOSSTANGE JMPER OQUES TRASEROS ITI POSTERIORE |                                                                   | 03 | AZ 615 288 A<br>5 400 508 |    | -SPECIALE DIAM 7X1,00-15                            | SUPPORT HALTER BUMPER BRACKET SOP.FARAG AR SUPPORTO VIS TCB                     |
|-----|-----------------------|-------------------------------|-------------------------------------------------------------|-------------------------------------------------------------------|----|---------------------------|----|-----------------------------------------------------|---------------------------------------------------------------------------------|
|     | l                     |