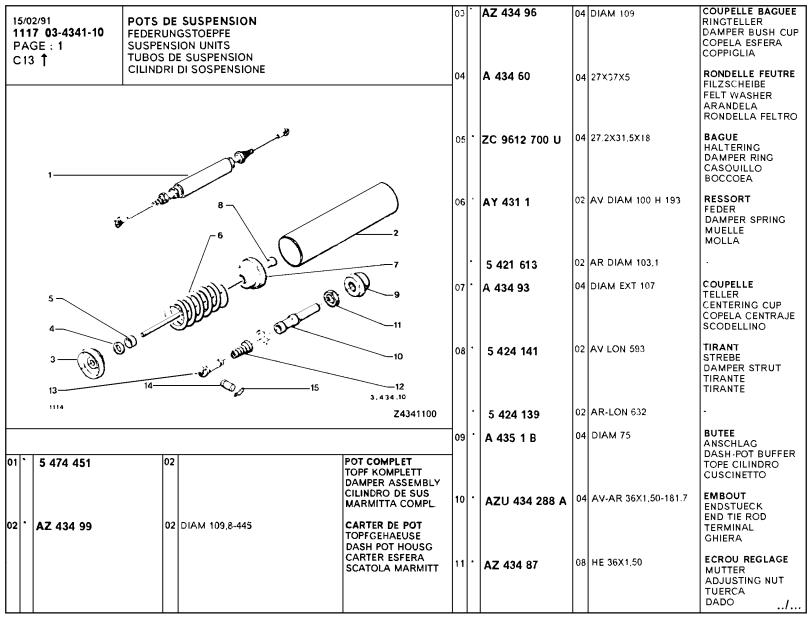

#### PIECES D'ORIGINE A 01

ORIGINAL-TEILE GENUINE PARTS PIEZAS DE ORIGEM RICAMBI ORIGINALI 2 CV. 07/79

MIC 01117 Edition 03/91