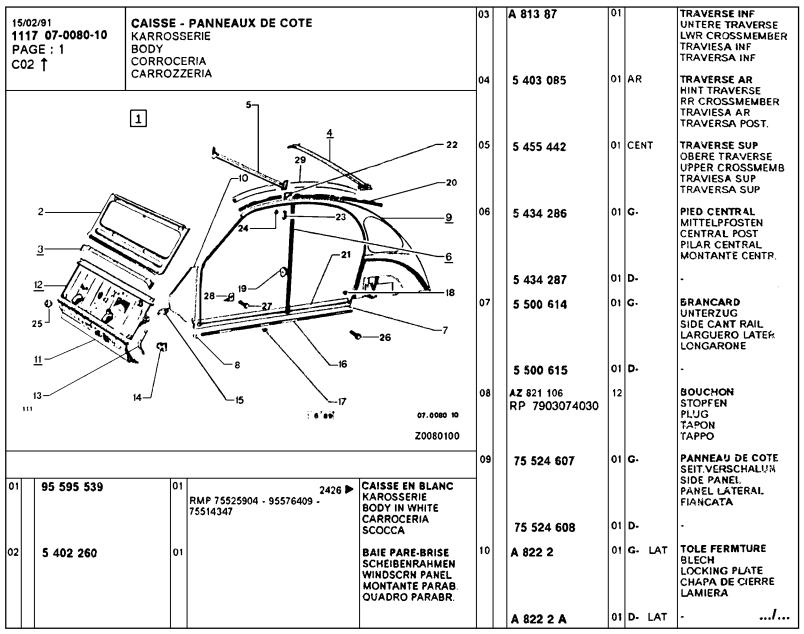

|                 |              |
| COFANO MOTORE                                  |                                       |             |                                                  |                 |              |
|                                                | 8501-10                               | D14 D12     |                                                  |                 |              |
|                                                |                                       | D12         |                                                  |                 |              |
|                                                |                                       |             |                                                  |                 |              |









| 15/02/91<br>1117 07-7460-10<br>PAGE: 1<br>C06 ↑ | ELEMENTS ARRIERE DE CAISSE<br>HINTERE KAROSSERIETEILE<br>BODY REAR ELEMENTS<br>ELEMENTOS TRAS.<br>ELEMENTI POSTE | 03                                                                 |   | 5 403 072<br>96 995 263              | 01 | G- LAT               | PLANCHER INTM ZWISCHENBODEN INTERMAD.FLCOR PISO INTERMADIO PIANALE INTERM. PLANCHER AV  |
|-------------------------------------------------|------------------------------------------------------------------------------------------------------------------|--------------------------------------------------------------------|---|--------------------------------------|----|----------------------|-----------------------------------------------------------------------------------------