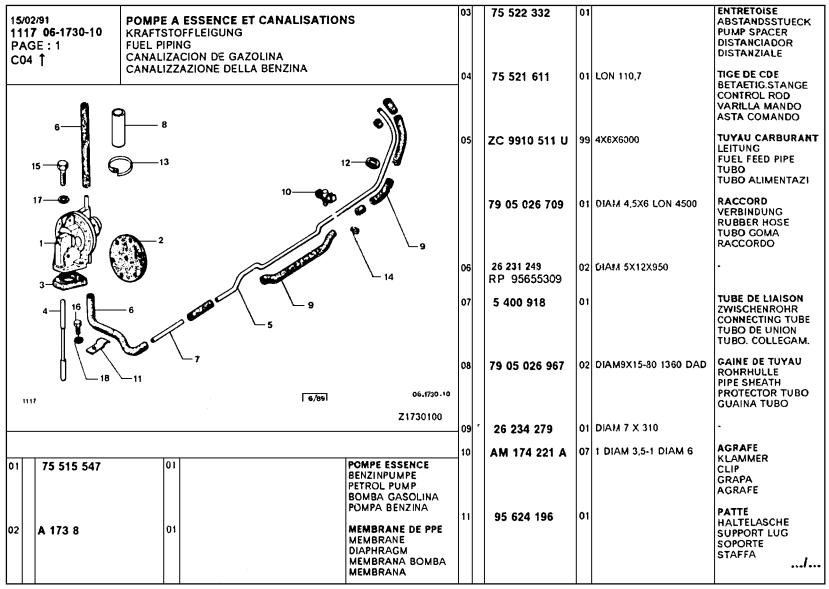

| 01 /  |                                        | SUPPORT MOTEUR MOTORHALTERUNG MOUNTING BRACKT SOPORTE MOTOR SUPPORTO            | 12 | 79 03 056 012                  | 06        | CR 7,3X12          | RONDELLE GROWER<br>GROWERSCHEIBE<br>SPRING WASHER<br>ARANDELA<br>RONDELLA GROWER |
| 02         | 95 496 097<br>95 602 696                                                                                          | 02 /  |                                        | PLAQUETTE ARRET<br>ANHALTEPLAETTCH<br>STOP PLATE<br>PLAQUETA<br>PIASTRA ARRESTO | 13 | 79 03 053 394                  | 02        | DIAM: 10 X 20 X 2  | RONDELLE PLATE FLACHSCHEIBE PLAIN WASHER ARANDELA PLANA RONDELLA PIATTA          |







| 111 | 02/91<br>7 06-1750-10<br>GE: 1 | RESERVOIR CARBURANT KRAFTSTOFFTANK FUEL TANK DEPOSITO DE CARBURANTE SERBATOIO DELLA CARBURANTE |                                                              | 03 | 5 402 981<br>5 478 012   |    | 36X55X1,5<br>CAOUTCHOUC       | JOINT DICHTUNG FUEL TANK SEAL JUNTA GUARNIZIONE ELEMENT FILTRE               |
|-----|--------------------------------|------------------------------------------------------------------------------------------------|--------------------------------------------------------------|----|--------------------------|----|-------------------------------|------------------------------------------------------------------------------|
|     |                                | 7 8