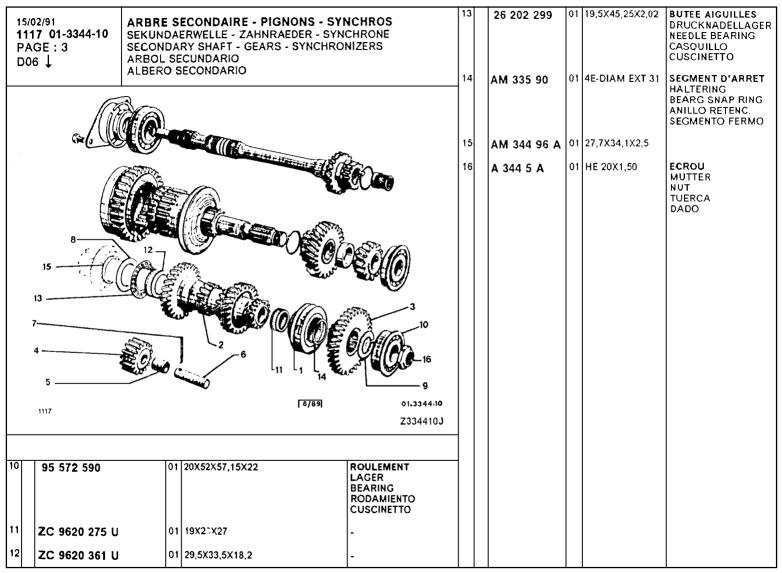

E <b>3,17</b> | -                                                                                        |
| AM 344 306                                      | 99 DIAM 20X32-E 2, <b>25</b>                                                                 |                                                  |         | AM 344 330 | 99 DIAN | и 20X32-E <b>3,21</b> | -                                                                                        |
| AM 344 307                                      | 99 DIAM 20X32-E 2, <b>29</b>                                                                 | _                                                |         |            |         |                       |                                                                                          |





|      | 7 01-3358-10<br>SE:1 | GANGSCH<br>GEAR-CH<br>MANDO D | NDE DE VITESSES-COTE HABI<br>HALTUNG INNENRAUMSEITE<br>ANGE CONTROL-BINACLE SIDE<br>DE VELOCIDADES-LADO BITACO<br>O DELLMARCE - LATO ABITACO | 03                                                               | AY 334 460 A<br>AY 334 461 A |            |                    | DEMI-BOULE<br>HALBKUGE<br>LEVER HALF-KNOB<br>SEMI POMO<br>SEMISFERA LEVA |                                                                                   |
|------|----------------------|-------------------------------|----------------------------------------------------------------------------------------------------------------------------------------------|------------------------------------------------------------------|-------------------------