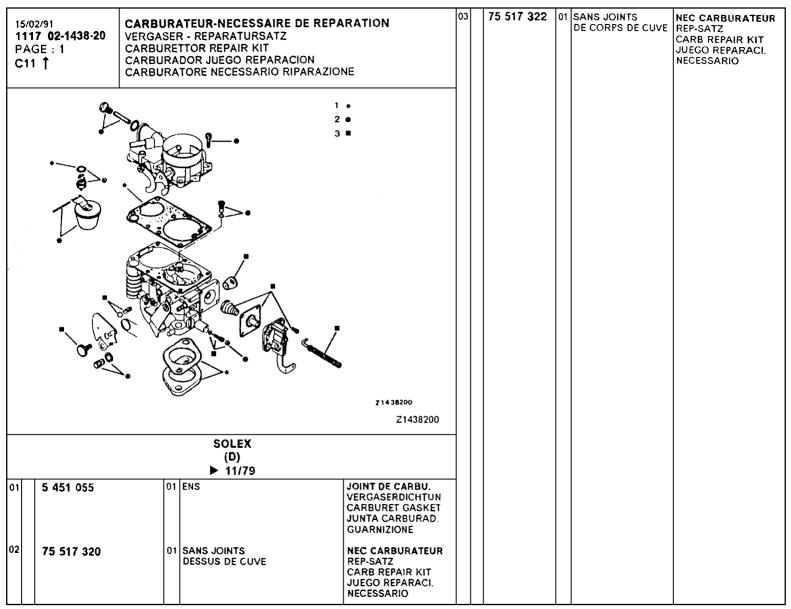

#### PIECES D'ORIGINE A 01

ORIGINAL-TEILE GENUINE PARTS PIEZAS DE ORIGEM RICAMBI ORIGINALI 2 CV. 07/79

MIC 01117 Edition 03/91