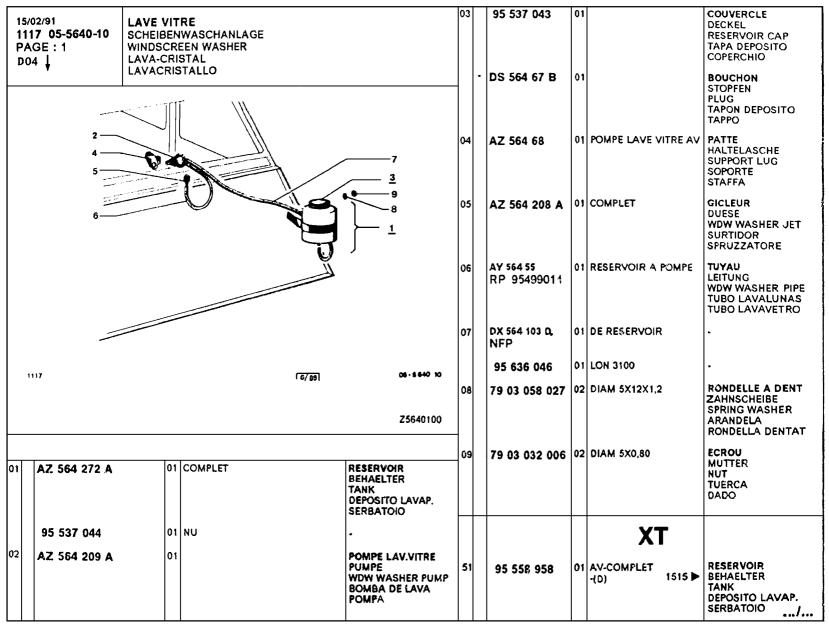

#### PIECES D'ORIGINE A 01

ORIGINAL-TEILE GENUINE PARTS PIEZAS DE ORIGEM RICAMBI ORIGINALI 2 CV. 07/79

MIC 01117 Edition 03/91