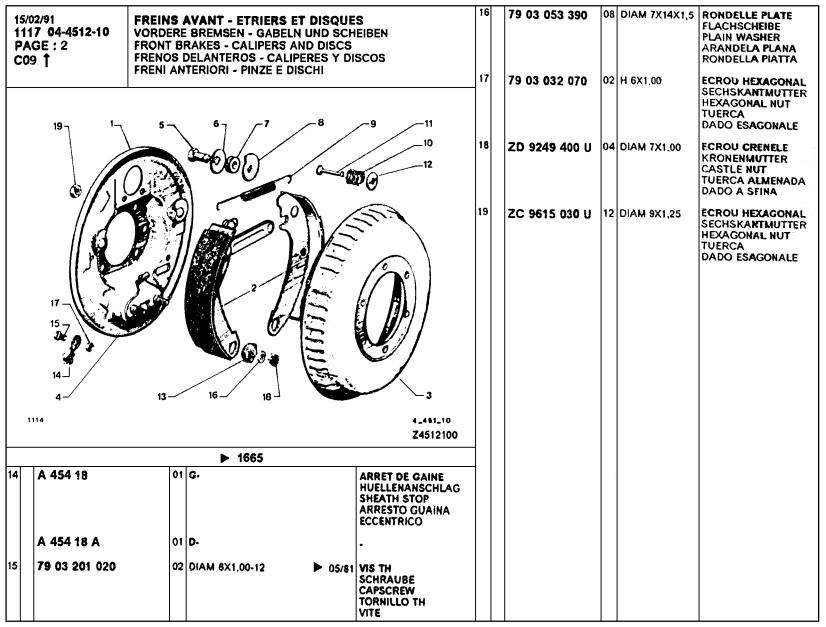

         FREINS AVANT EN SORTIE DE BOITE DE VITESSES
         VORDERE BREMSEN AM GETRIEBEAUSTRITT
         FRONT BRAKES ON GEARBOX DRIVING END
         FRENOS DELANTEROS EN LA SALIDA DE CAJA VELOCIDADES
         FRENI ANTERIORI NELLA USCITA SCATOLA CAMBIO
          - A TAMEOURS ▶ 6/81 · A DISQUES 6 81 ▶
           TROMMELAUSFUEHRUNG ▶ 6.81 SCHEIBENAUSFEEHRUNG 6.81 >
          - DRUM MODEL ▶ 6/81 - DISC MODEL 6 81 ▶
          - DE TAMBORES > 6/81 - DE DISCOS 6/81>
           A TAMBURI ▶ 6/81 - A DISCHI 6/81 ▶
         FREINS A TAMBOURS SUR ROUES ARRIERE
         TROMMELBREMSEN AN HINTERRAFDERN
         DRUM BRAKES ON REAR WHEELS
         FRENOS DE TAMBORES SOBRE RUEDAS TRAS.
         FRENI A TAMBURI SULLE RUOTE POST.
```