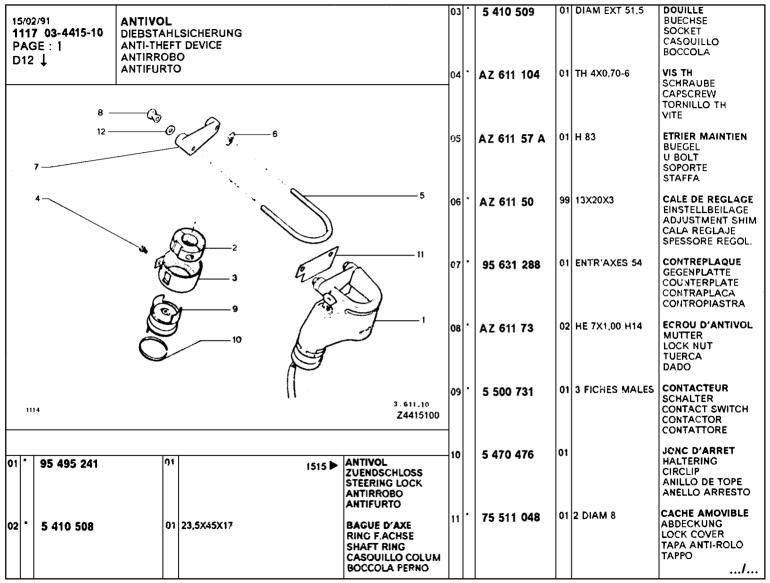

| VIS TH SCHRAUBE CAPSCREW TORNILLO TH VITE             | -   | AZ 437 89 B                    | 02  | AR-8X32 E 11,5 -ARMEE -RTY -ATMOSPHERE POUSSIERES -PISTE   | CALE DE REGLAGE<br>EINSTELLBEILAGE<br>ADJUSTMENT SHIM<br>CALA REGLAJE<br>SPESSORE REGOL   |
| 96 995 249                                                | 08 12.1X35 E 2                                                                                                                                  | RONDELLE<br>SCHEIBE<br>WASHER<br>ARANDELA<br>RONDELLA | 3   | 79 03 032 071                  | 84  | H 7 X 1,00 H 3,5 -ARMEE -RTT -ATMOSPHERE POUSSIERES -PISTE | ECROU HEXAGONAL<br>SECHSKANTMUTTER<br>HEXAGONAL NUT<br>TUERCA<br>DADO ESAGONALE           |





















| B03 <b>†</b>                                                                                     |                                                                                                                                                                                                                                                          |