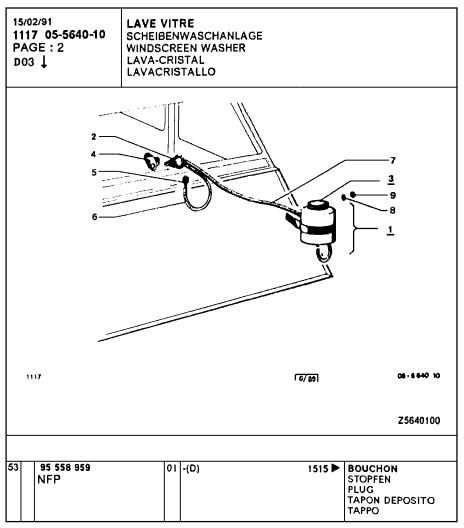

#### PIECES D'ORIGINE A 01

ORIGINAL-TEILE GENUINE PARTS PIEZAS DE ORIGEM RICAMBI ORIGINALI 2 CV. 07/79

MIC 01117 Edition 03/91