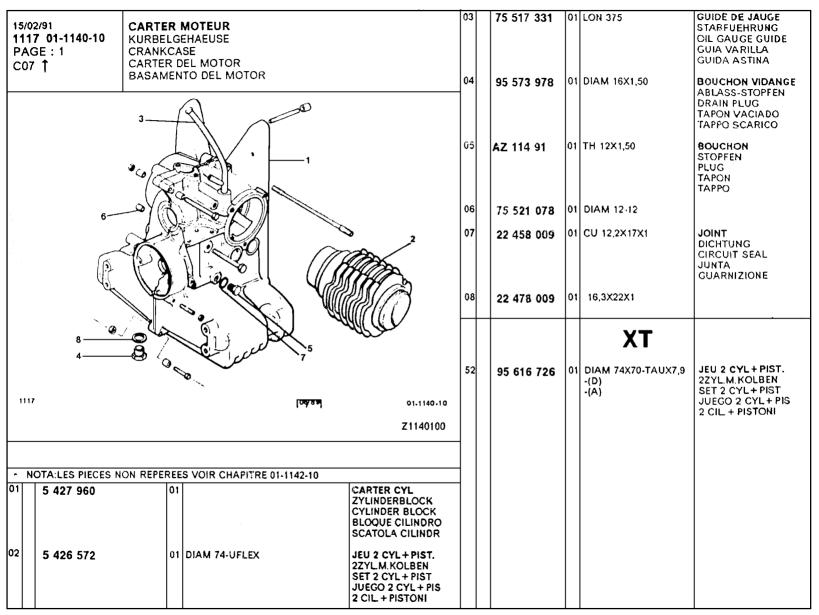

|  |  |
|                                                                                                                                                                             | 5 412 403                         | (                                                                                                                                | 1 REP A 06/635 - 1<br>-(D)<br>-(A)<br>-(DK)<br>-(I)<br>-(I)<br>-(CH)<br>RMP DEO 2-7547 | <ul> <li>11/79</li> <li>11/79</li> <li>11/79</li> <li>1895</li> <li>2335</li> </ul> |                                                                                           |     |    |                                         |       |                  |                                                                       |  |  |















| 15/02/91<br>1117 01-1212-10<br>PAGE: 2<br>C10 ↑ | VILEBREQUIN - ARBRE A CAMES MOTORGEHAEUSE - BEFESTIGUNG CYLINDER BLOCK - SECURING BLOQUE MOTOR - SUJECION MONOBLOCCO - FISSAGIO |                                                            | 11         | 5 490 326<br>75 490 327 |           | DIAM 74 - E 3,4                                                  | SEGMENT SUP KOLBENRING OBEN PISTON TOP RING SEGMENTO COMPRE SEGMENTO SUP SEGMENT REFOUL. |
|-------------------------------------------------|---------------------------------------------------------------------------------------------------------------------------------|------------------------------------------------------------|------------|-------------------------|-----------|-------------------------------------------------