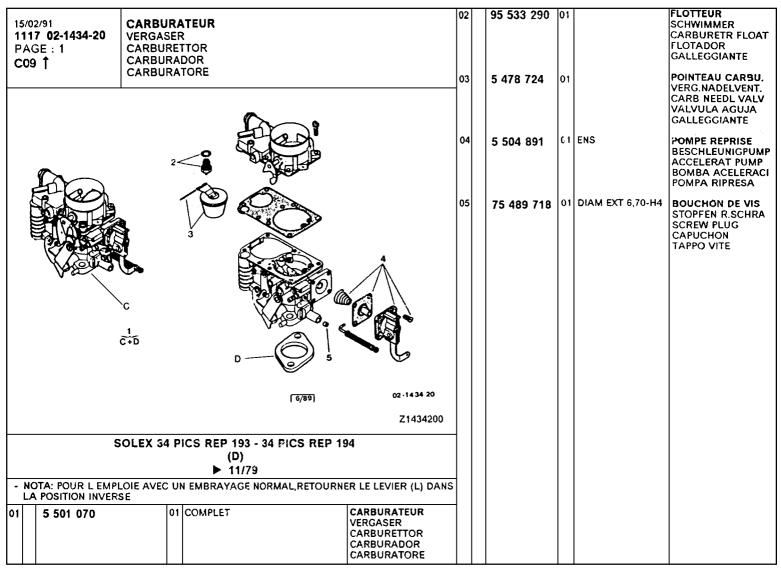

#### PIECES D'ORIGINE A 01

ORIGINAL-TEILE GENUINE PARTS PIEZAS DE ORIGEM RICAMBI ORIGINALI 2 CV. 07/79

MIC 01117 Edition 03/91