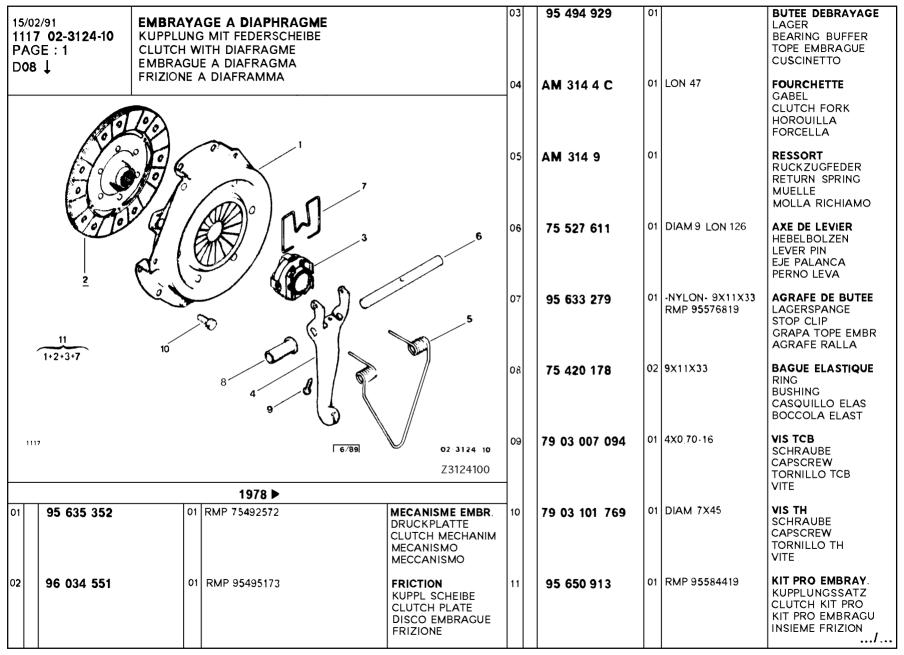

| 01 19708<br>-ATMOS                                                        | SPHERE POUSSIERES                      | -                                                                           | 10 | 75 523 566              | 01 | сс                     | RACCORD AIR EINLASSSCHLAUCH FILTER AIR HOSE MANGUITO AIRE RACCORDO       |



























|                         | 7<br>G | 0 <b>2</b> -8<br>≣ ; 1 | 320  | -20       | ALTERN<br>WECHSE<br>ALTERN<br>ALTERN<br>ALTERN | LST<br>ATC<br>ADC | TROMGENERATOR<br>DR<br>DR |               |                                                                         | 03                                                    | AY 9532 995 A<br>5 446 245                                             | 01                                                             | AV-15X25X11 | ROULEMENT LAGER ALTERNT BEARING RODAMIENTO CUSCINETTO  JEU DE PIECES                 |
|-------------------------|--------|------------------------|------|-----------|------------------------------------------------|-------------------|---------------------------|---------------|--------------------------------------