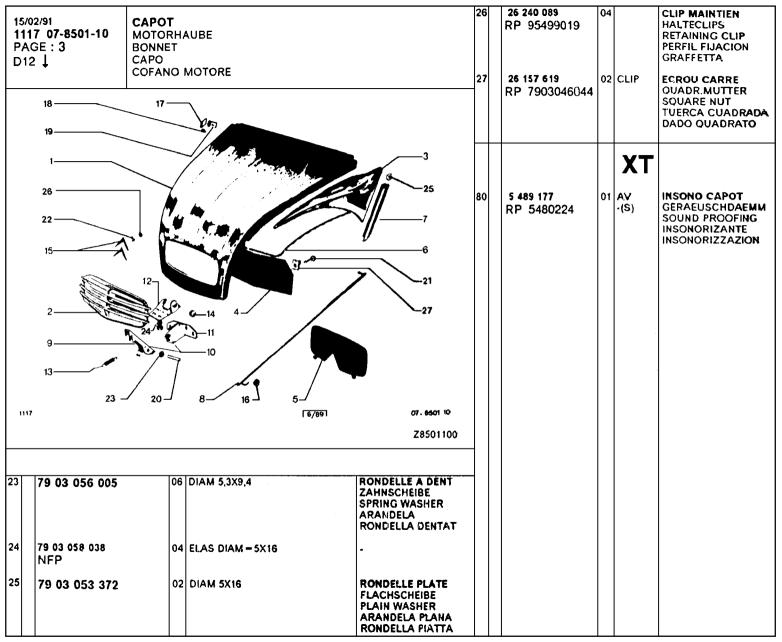

#### PIECES D'ORIGINE A 01

ORIGINAL-TEILE GENUINE PARTS PIEZAS DE ORIGEM RICAMBI ORIGINALI 2 CV. 07/79

MIC 01117 Edition 03/91