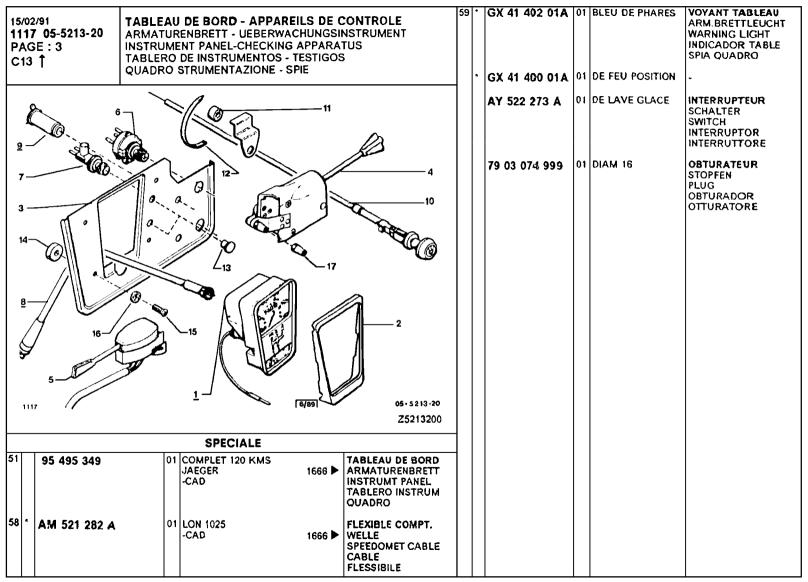

#### PIECES D'ORIGINE A 01

ORIGINAL-TEILE GENUINE PARTS PIEZAS DE ORIGEM RICAMBI ORIGINALI 2 CV. 07/79

MIC 01117 Edition 03/91