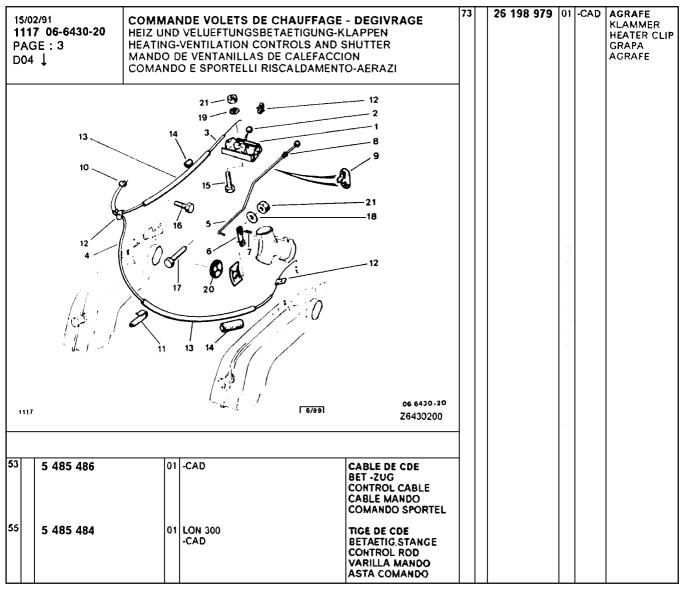

RCA<br>DADO                                        |
| 02  | 95 551 416            | 0                             | LAR30<br>-SPECIALE<br>RMP 5477549                           | BANDE<br>ZIERBAND<br>DECORATIV STRIP<br>BANDA DECORATIV<br>NASTRO | 09 | 26 158 209                | 80 | DIAM 7 X 1,00                                       |                                                                                 |
|     | 5 476 981             | 0                             | LON 1330X52                                                 | •                                                                 |    |                           |    |                                                     |                                                                                 |





















| 15/02/91<br>1117 06-7210-20<br>PAGE: 1<br>E02 T | PLATE-FORME - SOLUTION REPARATION REPARATION REPARATURE PLATFORM - REPAIR PARTS PLATAFORMA - SOLUCION REPARACION PIATTAFORMA - SOLUZIONE RIPARAZION | ON                                                    | 03 | 95 616 810<br>95 616 812 |    | G- EXT-AR  D- EXT-AR-LON 1000        | LONGERON<br>LAENGSTRAEGER<br>SIDEMEMBER<br>LARGUERO<br>LONGHERONE           |
|-------------------------------------------------|-----------------------------------------------------------------------------------------------------------------------------------------------------|-------------------------------------------------------|----|--------------------------|----|--------------------------------------|---------------------------------------------