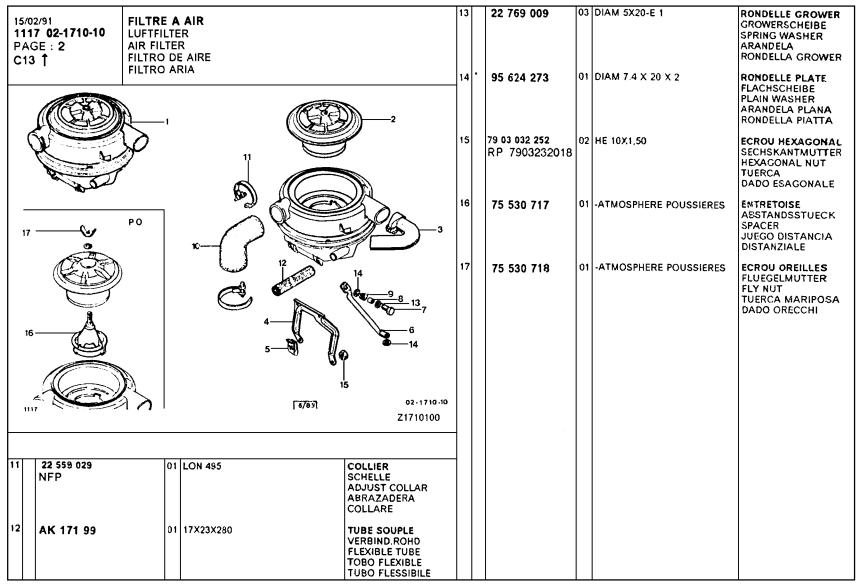

#### PIECES D'ORIGINE A 01

ORIGINAL-TEILE GENUINE PARTS PIEZAS DE ORIGEM RICAMBI ORIGINALI 2 CV. 07/79

MIC 01117 Edition 03/91