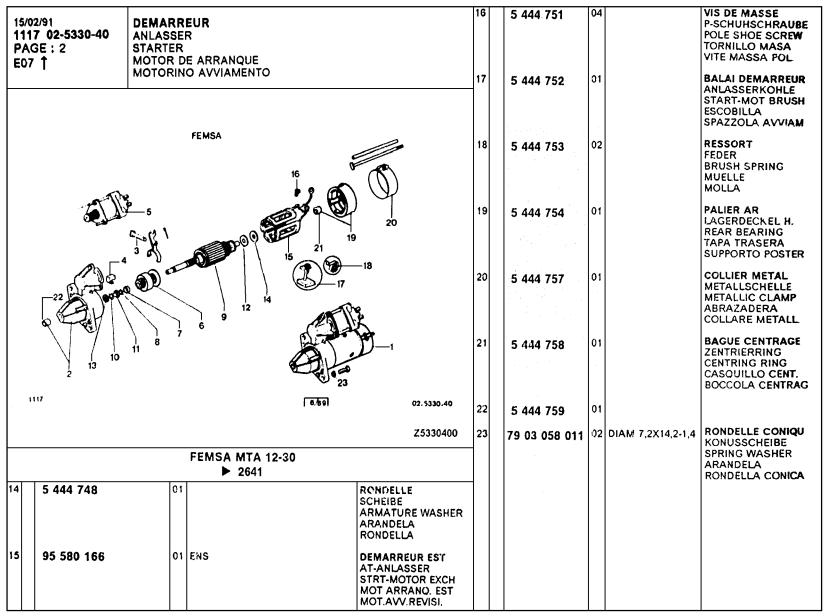

#### PIECES D'ORIGINE A 01

ORIGINAL-TEILE GENUINE PARTS PIEZAS DE ORIGEM RICAMBI ORIGINALI 2 CV. 07/79

MIC 01117 Edition 03/91