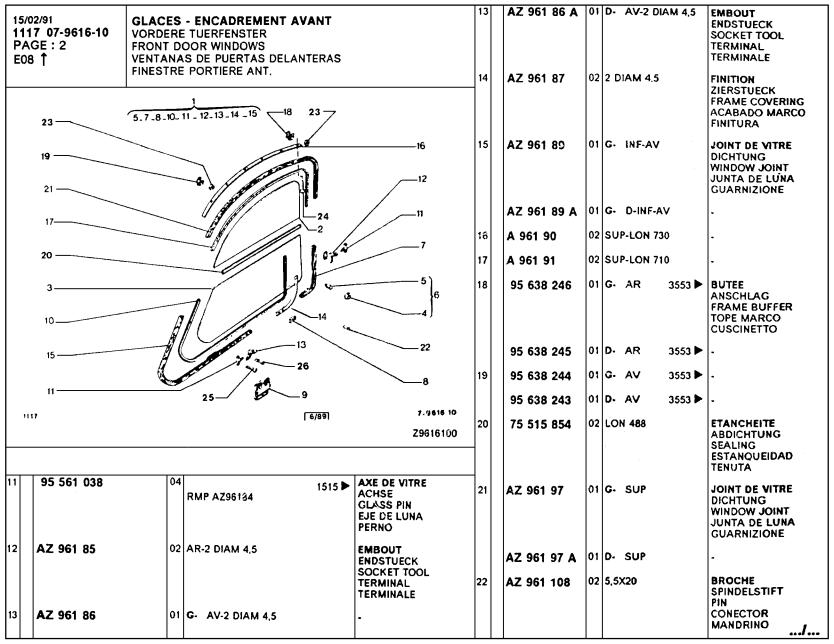

|
| 02 A 961 4                                     | 02 EP:4                                                                                                                            | VITRE PORTE AV<br>SCHEIBE<br>FRT DOOR GLASS                |   |                      |    |                | WINDOW FRAME<br>MARCO DE LUNA<br>INTELAIATURA                                           |
|                                                |                                                                                                                                    | VETRO PORT.ANT.                                            |   |                      |    |                | /                                                                                       |





| B03 <b>†</b>           |                          |          |                          |                          |            | INDEX                               |                                       |            | Catalogue 111                          | 7                           |     |
|------------------------|--------------------------|----------|--------------------------|--------------------------|------------|-------------------------------------|---------------------------------------|------------|----------------------------------------|-----------------------------|-----|
| NUMERO                 | SOUS-GROUPE              | REP      | NUMERO                   | SOUS-GROUPE              | REP        | NUMERO                              | SOUS-GROUPE