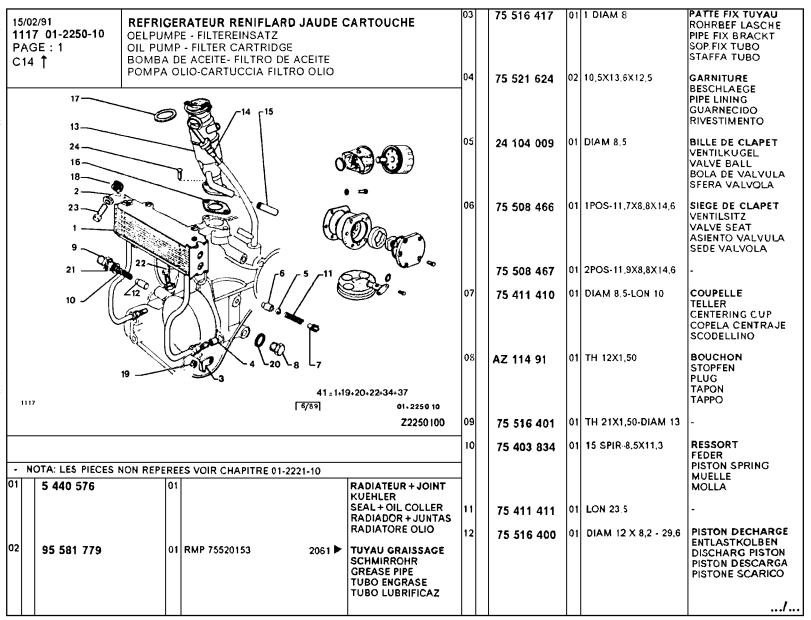

#### PIECES D'ORIGINE A 01

ORIGINAL-TEILE GENUINE PARTS PIEZAS DE ORIGEM RICAMBI ORIGINALI 2 CV. 07/79

MIC 01117 Edition 03/91