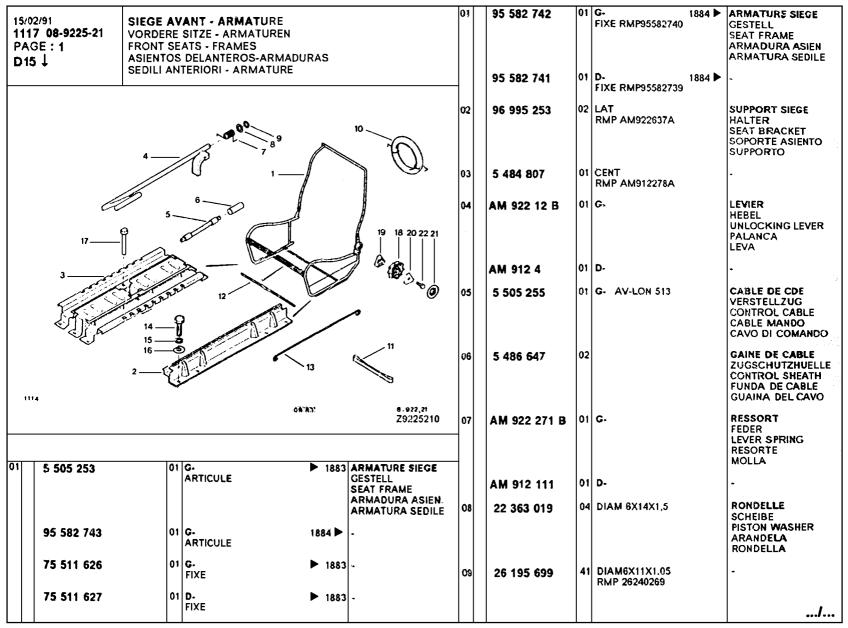

|                               | GARNITURE<br>BEZUC<br>BENCH LINING<br>GUARNECIDO<br>RIVESTIMENTO                    |
|          | 95 612 635 FLV                                              | 01                             | TEP JEAN'S<br>-SPECIALE                                                              | 3157 ▶ 3604                   | -                                                                                   |
|          | 95 640 163 LV                                               | 01                             | TEP JEAN'S<br>-SPECIALE                                                              | 3605 ▶                        | COIFFE DOSSIER<br>BEZUG R-LEHNE<br>SQUAB COVER<br>FUNDA RESPALDO<br>FODERA SCHIENAL |



















| 11<br>  P/ | //02/91<br>17 08-9348-13<br>AGE: 1 | HINTERE<br>REAR BE<br>BANQUE | TTE ARRIERE - GA<br>SITZBANKE UND BE<br>NCH SEATS AND TR<br>TA TRASERA Y GUA<br>TE POST, E RIVESTI | ZUEGE<br>IMMINGS<br>RNECIDOS |                                                                  | 01 | 95 500 736 FXX<br>95 612 641 FLV |     |                              |        | GARNITURE<br>BEZUG<br>BENCH LINING<br>GUARNECIDO<br>RIVESTIMENTO      |
|------------|------------------------------------|------------------------------|----------------------------------------------------------------------------------------------------|------------------------------|------------------------------------------------------------------|----|----------------------------------|-----|-------------------