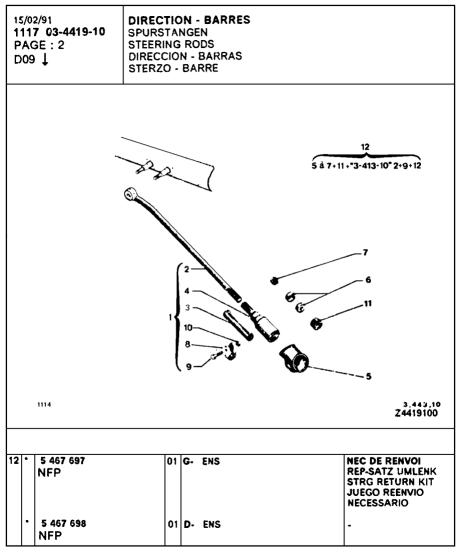

| VIS TH SCHRAUBE CAPSCREW TORNILLO TH VITE             | -   | AZ 437 89 B                    | 02  | AR-8X32 E 11,5 -ARMEE -RTY -ATMOSPHERE POUSSIERES -PISTE   | CALE DE REGLAGE<br>EINSTELLBEILAGE<br>ADJUSTMENT SHIM<br>CALA REGLAJE<br>SPESSORE REGOL   |
| 96 995 249                                                | 08 12.1X35 E 2                                                                                                                                  | RONDELLE<br>SCHEIBE<br>WASHER<br>ARANDELA<br>RONDELLA | 3   | 79 03 032 071                  | 84  | H 7 X 1,00 H 3,5 -ARMEE -RTT -ATMOSPHERE POUSSIERES -PISTE | ECROU HEXAGONAL<br>SECHSKANTMUTTER<br>HEXAGONAL NUT<br>TUERCA<br>DADO ESAGONALE           |





















| B03 <b>†</b>                                                                                     |                                                                                                                                                                                                                                                          |