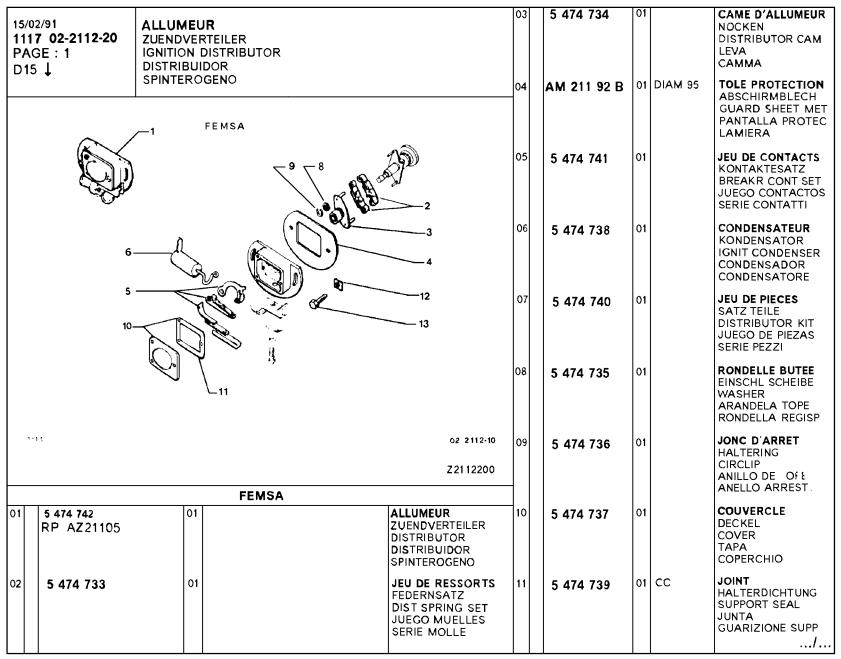

Fiche 2

section 2112, Distributor (used to be 211, as above).

sub-section 10 (which is the Ducellier distributor, whereas the FEMSA alternative is sub-section 20).

Please feel free to share this with other enthusiasts around the world. I can't stop you, but I would really rather that copies were given, rather than sold (except for the reasonable cost of making a copy if you pass it on in Disk form).