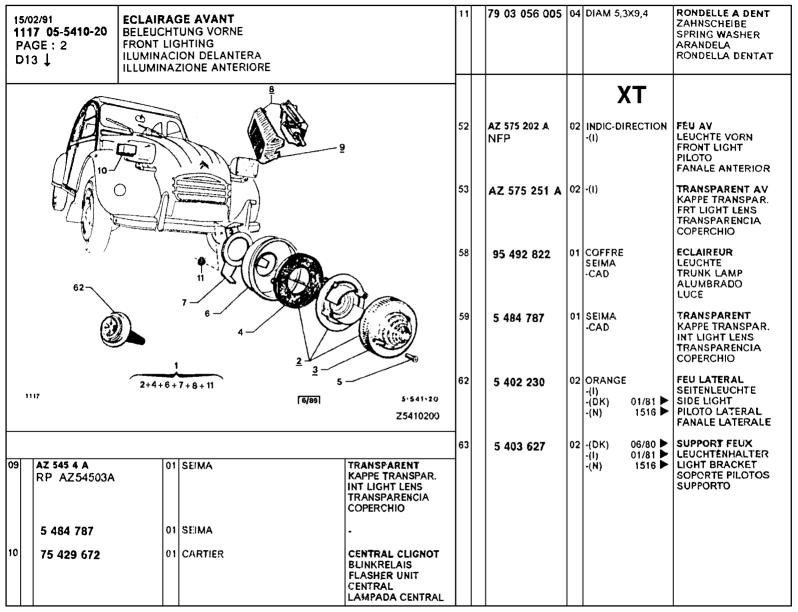

|                                                                                             | LEUCHTE FRONT LIC<br>PILOTO AV<br>FANALE A                   | V.L<br>GHT LH<br>V<br>NT.SIN. | 3   | AZ 545 03 A                      | 01 | ECLAIREUR INTERIEUR<br>SEIMA         | PLAFONNIER<br>INNENLEUCHTE<br>INTERIOR LAMP<br>PLAFON                                      |
|          | 95 611 065                              | 01 "PAM"                                                                                    | FEU AV DF<br>LEUCHTE '<br>FRONT LIC<br>PILOTO A'<br>FANALE A | V.R<br>GHT RH<br>V            |     | 95 492 822                       | 01 | COFFRE<br>SEIMA                      | PLAFONIERA  ECLAIREUR  LEUCHTE  TRUNK LAMP  ALUMBRADO  LUCE /                              |







| 11<br>P/ | 02/91<br>17 05-5440-10<br>NGE: 1 | BELEUCHT<br>REAR LIGI<br>ILUMINAC | GE ARRIERE<br>TUNG HINTEN<br>HTING<br>ION TRASERA<br>ZIONE POSTERIORE |                 |                                                                                | 01 | 75 515 736<br>5 433 527 |    | ALTISSIMO         | FEU AR DROIT<br>RUECKLEUCHTE R.<br>TAIL-LIGHT RH<br>PILOTO AR<br>FANALE POS.DES.<br>TRANSPARENT AR |
|----------|----------------------------------|-----------------------------------|-----------------------------------------------------------------------|-----------------|--------------------------------------------------------------------------------|----|-------------------------|----|-------------------|------------------------------------------------------------------------