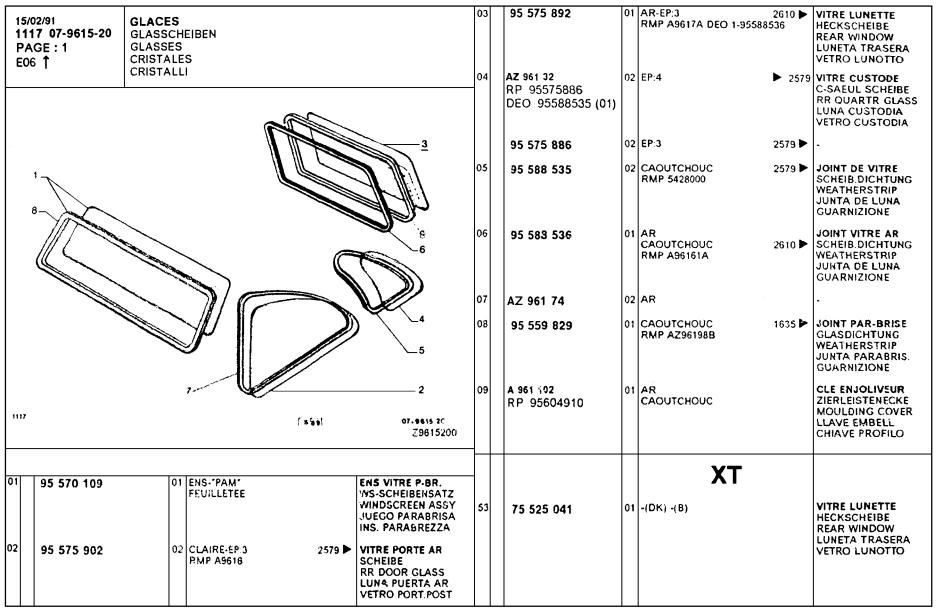

R                 | RONDELLA  BOUTON KNOPF LOCK BUTTON BOTON                                   |
| 18 AZ 861 81                                    | 01 G-                                                                                                       | LEVIER DE CDE<br>HEBEL<br>CONTROL LEVER           |    | 5 442 478              | 01 | D- AR                 | BOTTONE<br>-                                                               |
| AZ 861 81 A                                     | 01 0-                                                                                                       | LEVA MANDO<br>LEVA                                | 28 | 5 437 319              | 02 | AR                    | EMBOUT LEVIER HEBELENDSTUECK LEVER END-PIECE TERMINAL TERMINALE LEVA       |





| 15/02/91<br>1117 07-9616-10<br>PAGE:1<br>E07 ↑ | GLACES - ENCADREMENT AVANT<br>VORDERE TUERFENSTER<br>FRONT DOOR WINDOWS<br>VENTANAS DE PUERTAS DELANTERA<br>FINESTRE PORTIERE ANT. |                                                            |   | A 961 5<br>AZ 961 53 | 02 | EP:4           | VITRE PORTE AV SCHEIBE FRT DOOR GLASS LUNA PUERTA VETRO PORT.ANT. VERROU DE VITRE       |
|------------------------------------------------|------------------------------------------------------------------------------------------------------------------------------------|------------------------------------------------------------|---|----------------------|----|----------------|-----------------------------------------------------------------------------------------|
| 23