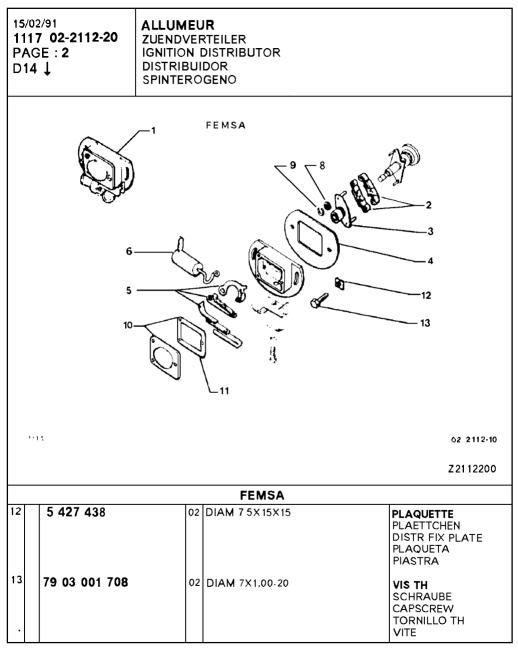

Fiche 2

section 2112, Distributor (used to be 211, as above).

sub-section 10 (which is the Ducellier distributor, whereas the FEMSA alternative is sub-section 20).

Please feel free to share this with other enthusiasts around the world. I can't stop you, but I would really rather that copies were given, rather than sold (except for the reasonable cost of making a copy if you pass it on in Disk form).