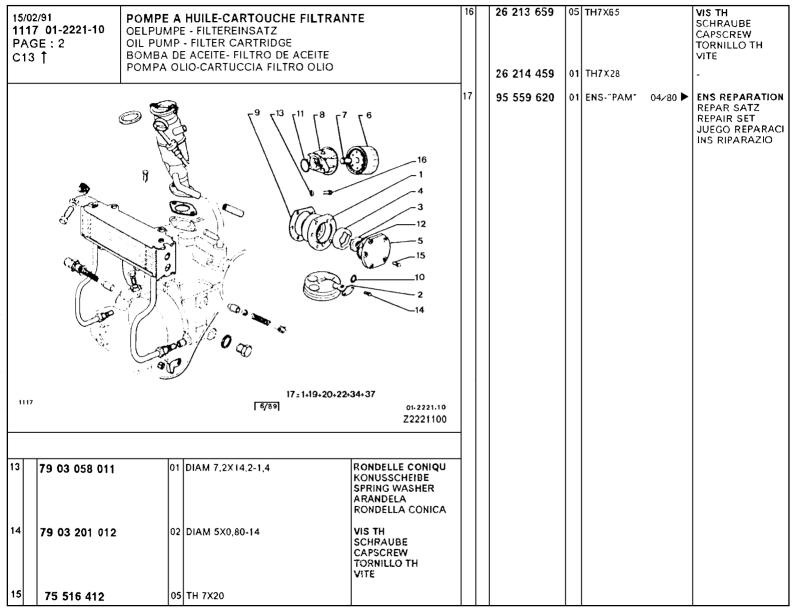

#### PIECES D'ORIGINE A 01

ORIGINAL-TEILE GENUINE PARTS PIEZAS DE ORIGEM RICAMBI ORIGINALI 2 CV. 07/79

MIC 01117 Edition 03/91