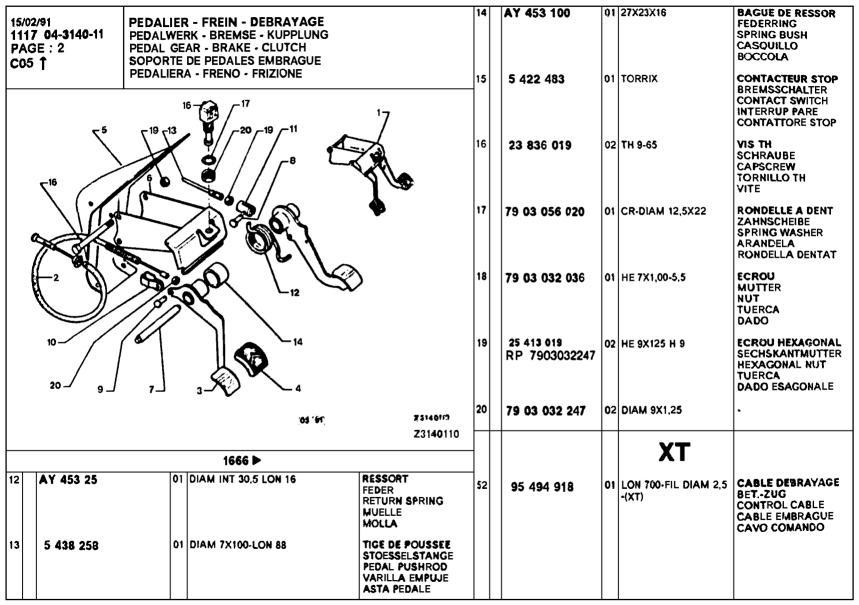

C13                                   |                                                                                                                                                                                           |                             |                    |
| BRAKE PIPINGS CANALIZACIONES DE FRENG CANALIZZAZIONI FRENO  ► 1665 - 1666 ►                                                                                                      | 4530-10<br>4530-15                             | C14 C15<br>D15 D14                        |                                                                                                                                                                                           |                             |                    |









| 15/0<br>111<br>PA<br>C0 | 7<br>GE | 04<br>: | - <b>373</b><br>1 | 3-1