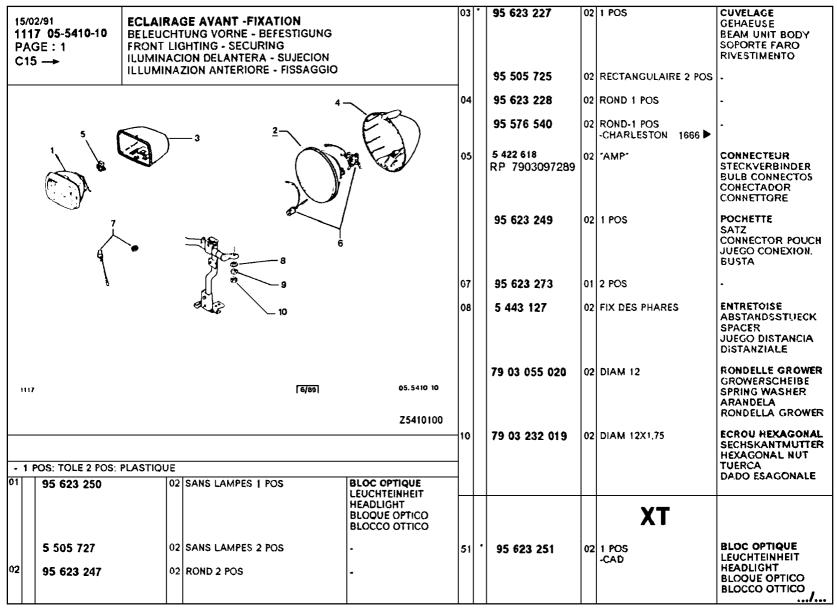

#### PIECES D'ORIGINE A 01

ORIGINAL-TEILE GENUINE PARTS PIEZAS DE ORIGEM RICAMBI ORIGINALI 2 CV. 07/79

MIC 01117 Edition 03/91