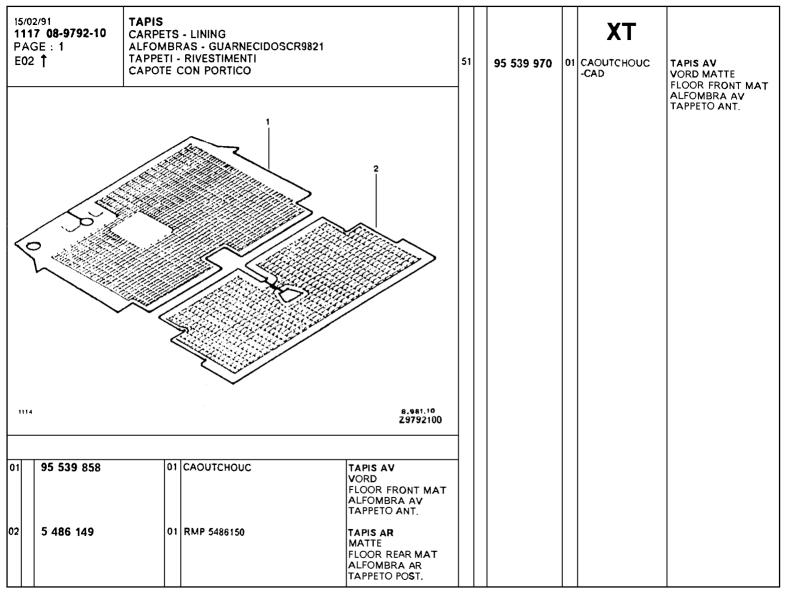

|
| 09  |                                 | 5 454 949                          | 02                                                                                                             | SUPPORT<br>HALTER<br>TOP FIX BRACKET    |    |                         |    |                             | HAKEN<br>CANVAS HOOK<br>GANCHO FIJACION<br>GANCIO                      |
|     |                                 |                                    |                                                                                                                | SOPORTE<br>SUPPORTO                     | 19 | A 971 74                | 02 |                             | RENFORT<br>VERSTAERKUNG<br>REINFORCEMENT<br>REFUERZO<br>RINFORZO       |







| 11<br>PA | 02/91<br>1 <b>7 08-9796-10</b><br>GE: 1<br>3 <b>↑</b> | GARNITURES INTERIEURES INNERE BEZUEGE INNER LINING GUARNECIDOS INTERIORES |                               |                                       |           | 5 424 398    | 01            | D-                                                                  | GARNITURE BEZUG BULKHEAD LINING GUARNECIDO RIVESTIMENTO                     |
|----------|-------------------------------------------------------|---------------------------------------------------------------------------|-------------------------------|---------------------------------------|-----------|--------------|---------------|---------------------------------------------------------------------|-------------------------------------------------------------