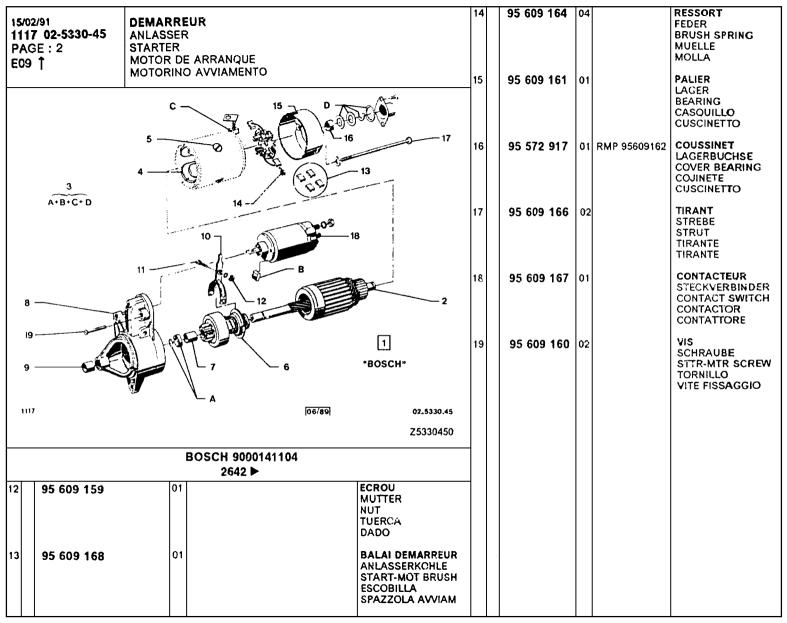

| 01                                                             |             | KOHLENSATZ<br>ALT BRUSH SET<br>JUEGO ESCOBILL<br>SERIE SPAZZOLE                      |
| 02                      |        | 5 44                   | 6 24 | 2         |                                                | )1 A              | AV<br>AVEC ROULEMENT      |               | PALIER AV LAGERDECKEL V. ALT FRT BEARING TAPA DELANTERA SUPPORTO ANTER. | 11                                                    | AY 9532 912 L                                                          | 01                                                             |             | JEU DE PIECES<br>TEILESATZ<br>ALTERN PART SET<br>JUEGO DE PIEZAS<br>SERIE PEZZI      |



























| B04 <b>†</b>                                                                                                                                                                                                                                                                                                         |                                                                                                                                        |                                                                                                                                                                                                                                  |