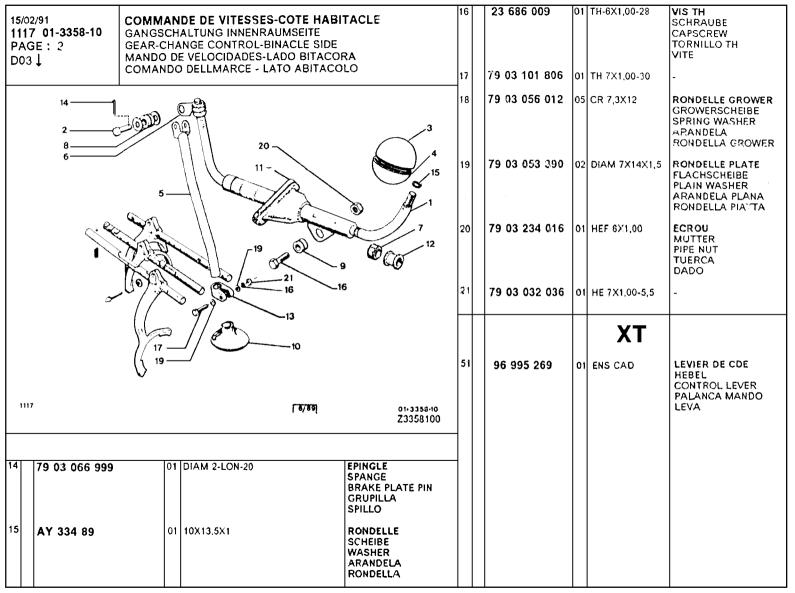

| LEVIER DE CDE<br>HEBEL<br>CONTROL LEVER<br>PALANCA MANDO<br>LEVA | 12                           | A 334 81 A | 02                 | 1201401004.2                                                             | LAGERBUCHSE<br>LEVER BEARING<br>COJINETE<br>CUSCINETTO                            |
| 02   | 5 417 536            | 0                             | 1 DIAM 6-LON 20                                                                                                                              | AXE<br>BOLZEN<br>SPINDLE<br>EJE<br>PERNO                         | 13                           | AM 334 106 | 01                 | DIAM INT 14                                                              | COLLIER SCHELLE ADJUST COLLAR ABRAZADERA COLLARE                                  |



| 1<br>P | 11<br>A( | 2/91<br><b>7 01-3430-10</b><br>GE: 1 | DIFFEREN<br>DIFEREN | NTIALGETRIEBE<br>NTIAL<br>CIAL |         |                            | 03 | • | 75 511 563 | 01 | ENS            | ENS PLAN + SATEL. PLANET + SATELLIT GEAR SET PLANET + SATELIT PLANET + SATELLIT      |
|--------|----------|--------------------------------------|---------------------|--------------------------------|---------|----------------------------|----|---|------------|----|----------------|--------------------------------------------------------------------------------------|
|        |          |                                      | DIFFERE             | NZIALE                         |         |                            | 04 | • | AM 343 4 A | 01 | DIAM 13 LON 94 | AXE DES PIGNONS<br>ACHSE F.