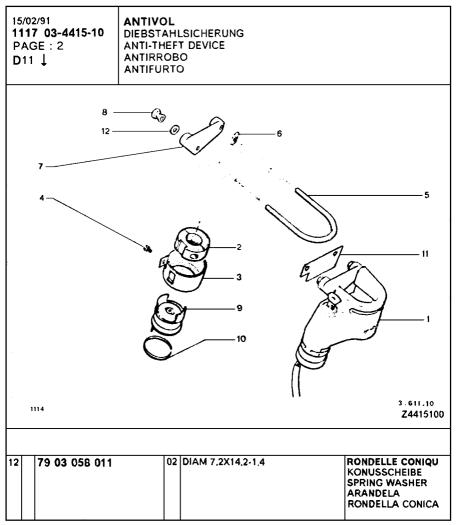

| VIS TH SCHRAUBE CAPSCREW TORNILLO TH VITE             | -   | AZ 437 89 B                    | 02  | AR-8X32 E 11,5 -ARMEE -RTY -ATMOSPHERE POUSSIERES -PISTE   | CALE DE REGLAGE<br>EINSTELLBEILAGE<br>ADJUSTMENT SHIM<br>CALA REGLAJE<br>SPESSORE REGOL   |
| 96 995 249                                                | 08 12.1X35 E 2                                                                                                                                  | RONDELLE<br>SCHEIBE<br>WASHER<br>ARANDELA<br>RONDELLA | 3   | 79 03 032 071                  | 84  | H 7 X 1,00 H 3,5 -ARMEE -RTT -ATMOSPHERE POUSSIERES -PISTE | ECROU HEXAGONAL<br>SECHSKANTMUTTER<br>HEXAGONAL NUT<br>TUERCA<br>DADO ESAGONALE           |





















| B03 <b>†</b>                                                                                     |                                                                                                                                                                                                                                                          |