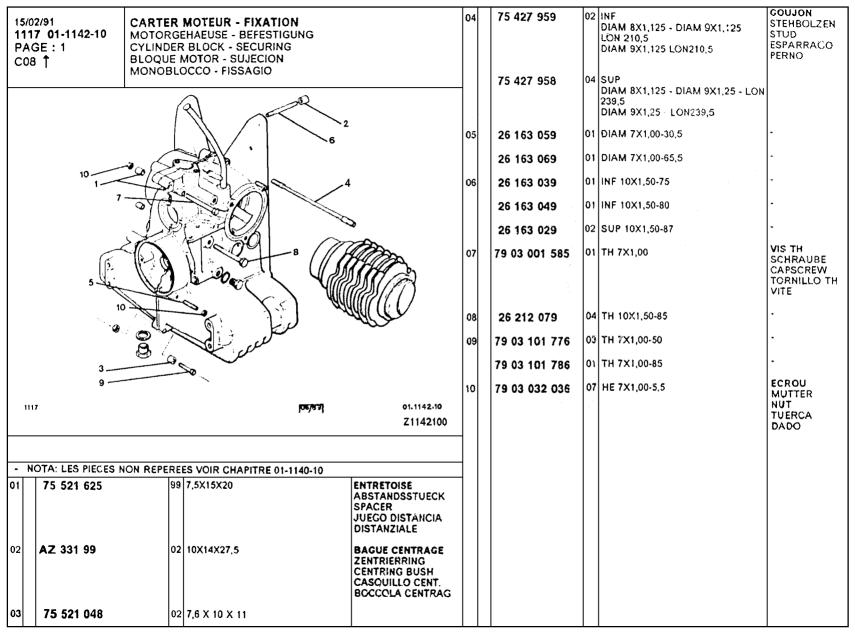

|  |  |
|                                                                                                                                                                             | 5 412 403                         | (                                                                                                                                | 1 REP A 06/635 - 1<br>-(D)<br>-(A)<br>-(DK)<br>-(I)<br>-(I)<br>-(CH)<br>RMP DEO 2-7547 | <ul> <li>11/79</li> <li>11/79</li> <li>11/79</li> <li>1895</li> <li>2335</li> </ul> |                                                                                           |     |    |                                         |       |                  |                                                                       |  |  |















| 15/02/91<br>1117 01-1212-10<br>PAGE: 2<br>C10 ↑ | VILEBREQUIN - ARBRE A CAMES MOTORGEHAEUSE - BEFESTIGUNG CYLINDER BLOCK - SECURING BLOQUE MOTOR - SUJECION MONOBLOCCO - FISSAGIO |                                                            | 11         | 5 490 326<br>75 490 327 |           | DIAM 74 - E 3,4                                                  | SEGMENT SUP KOLBENRING OBEN PISTON TOP RING SEGMENTO COMPRE SEGMENTO SUP SEGMENT REFOUL. |
|-------------------------------------------------|---------------------------------------------------------------------------------------------------------------------------------|------------------------------------------------------------|------------|-------------------------|-----------|---------------------------------------------------