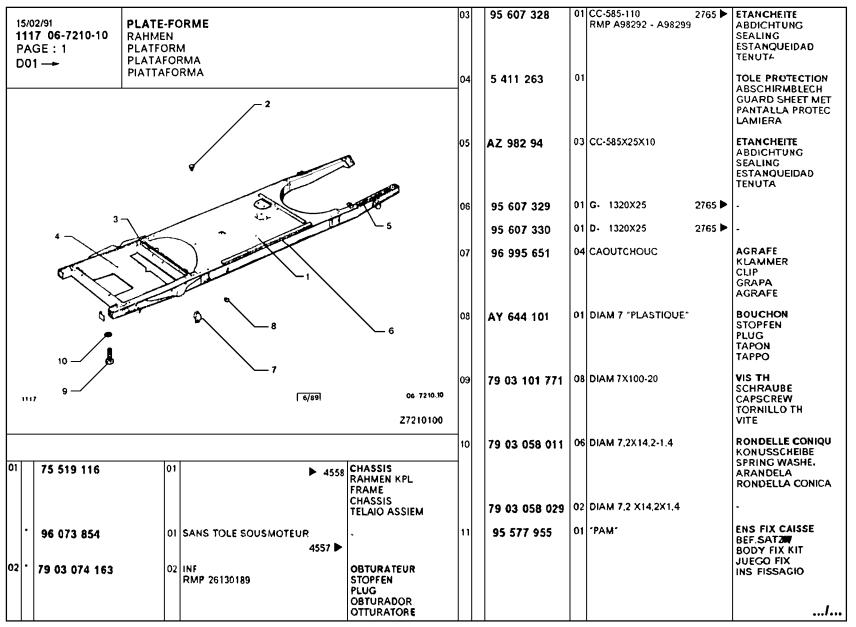

#### PIECES D'ORIGINE A 01

ORIGINAL-TEILE GENUINE PARTS PIEZAS DE ORIGEM RICAMBI ORIGINALI 2 CV. 07/79

MIC 01117 Edition 03/91