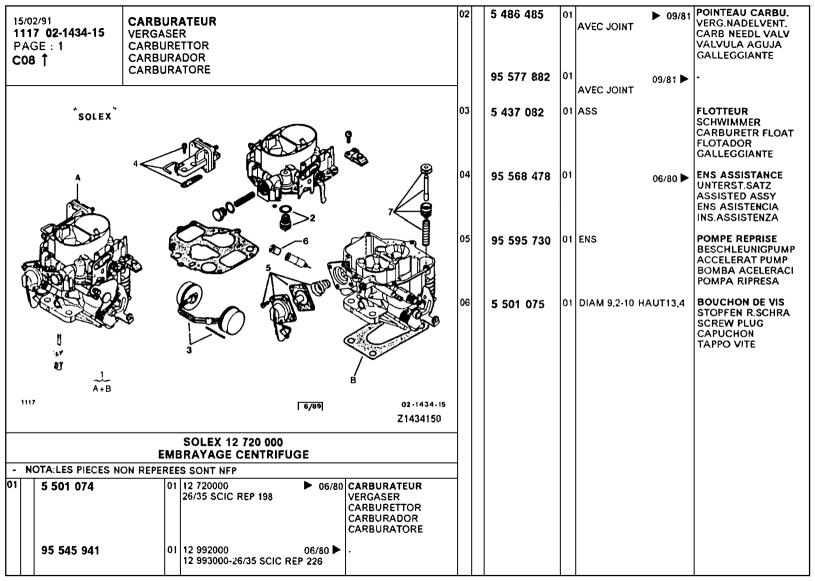

|
|                                                                                                            | TABLEAU DES YUES AUFSTELLUNG DER BILDER TABLE OF PICTURE TABLA DE VISTAS TABELLA DELLE VEDUTE  GROUPE GRUPPE DUP UPO JR  ARRANQUE AVVIAMENTO ER HONE D 8 E 148 HONE D 9 E 93 ZE 0305 ITA 12-30 . ▶ 2641 | TABLEAU DES VUES AUFSTELLUNG DER BILDER TABLE OF PICTURE TABLA DE VISTAS TABELLA DELLE VEDUTE  GROUPE GRUPPO GRUPPO  GRUPPO  JR  ARRANQUE AVVIAMENTO ER HONE D 8 E 148 HONE D 9 E 93 ZE 0305 ITA 12-30 . > 2641 | TABLEAU DES VUES AUFSTELLUNG DER BILDER TABLE OF PICTURE TABLA DE VISTAS TABELLA DELLE VEDUTE  GROUPE GRUPPO  GRUPPO  NUMERO NUMBER NUMBER NUMBER NUMBER NUMERO NUM |



















| 111 | 2/91<br><b>7 02-1710-10</b><br>GE: 1