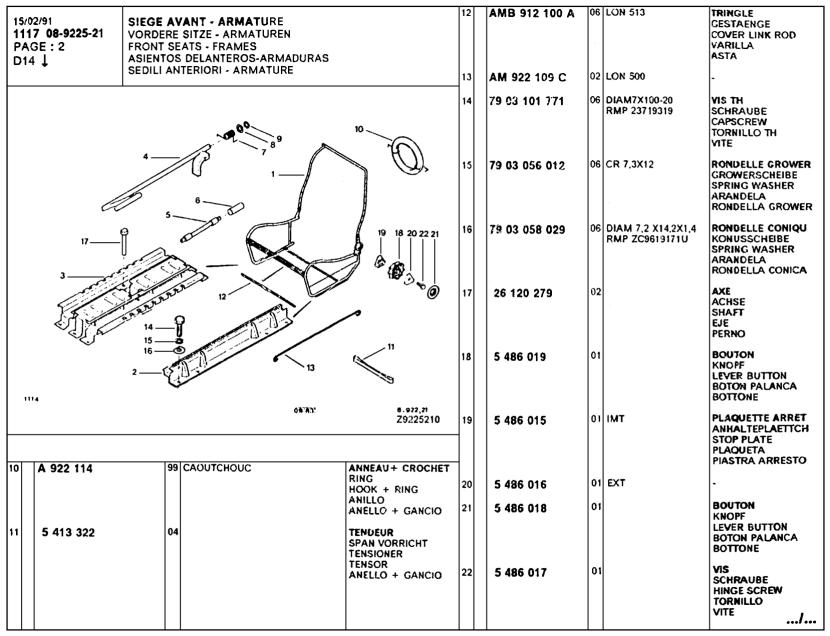

|                               | GARNITURE<br>BEZUC<br>BENCH LINING<br>GUARNECIDO<br>RIVESTIMENTO                    |
|          | 95 612 635 FLV                                              | 01                             | TEP JEAN'S<br>-SPECIALE                                                              | 3157 ▶ 3604                   | -                                                                                   |
|          | 95 640 163 LV                                               | 01                             | TEP JEAN'S<br>-SPECIALE                                                              | 3605 ▶                        | COIFFE DOSSIER<br>BEZUG R-LEHNE<br>SQUAB COVER<br>FUNDA RESPALDO<br>FODERA SCHIENAL |



















| 11<br>  P/ | //02/91<br>17 08-9348-13<br>AGE: 1 | HINTERE<br>REAR BE<br>BANQUE | TTE ARRIERE - GA<br>SITZBANKE UND BE<br>NCH SEATS AND TR<br>TA TRASERA Y GUA<br>TE POST, E RIVESTI | ZUEGE<br>IMMINGS<br>RNECIDOS |                                                                  | 01 | 95 500 736 FXX<br>95 612 641 FLV |     |                              |        | GARNITURE<br>BEZUG<br>BENCH LINING<br>GUARNECIDO<br>RIVESTIMENTO      |
|------------|------------------------------------|------------------------------|----------------------------------------------------------------------------------------------------|------------------------------|------------------------------------------------------------------|----|----------------------------------|-----|---------------------