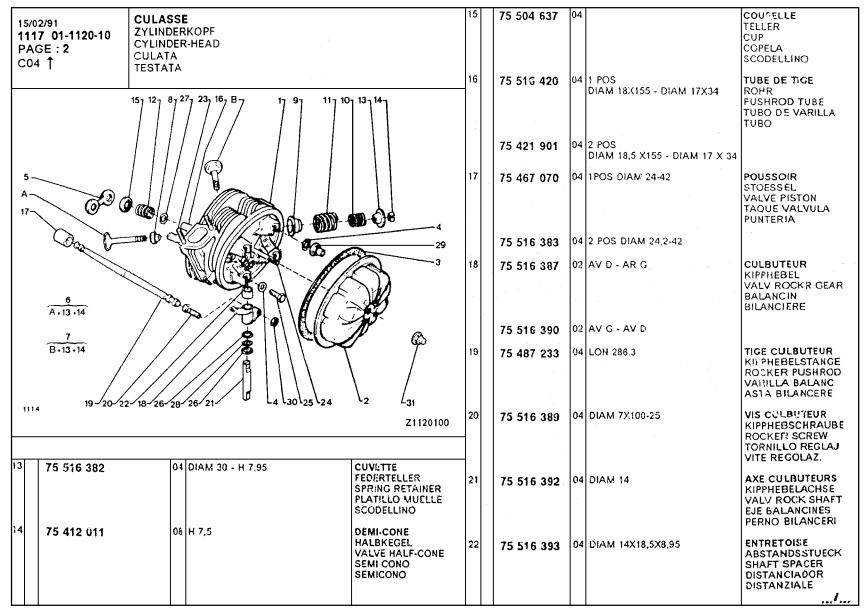

|  |  |
|                                                                                                                                                                             | 5 412 403                         | (                                                                                                                                | 1 REP A 06/635 - 1<br>-(D)<br>-(A)<br>-(DK)<br>-(I)<br>-(I)<br>-(CH)<br>RMP DEO 2-7547 | <ul> <li>11/79</li> <li>11/79</li> <li>11/79</li> <li>1895</li> <li>2335</li> </ul> |                                                                                           |     |    |                                         |       |                  |                                                                       |  |  |















| 15/02/91<br>1117 01-1212-10<br>PAGE: 2<br>C10 ↑ | VILEBREQUIN - ARBRE A CAMES MOTORGEHAEUSE - BEFESTIGUNG CYLINDER BLOCK - SECURING BLOQUE MOTOR - SUJECION MONOBLOCCO - FISSAGIO |                                                            | 11         | 5 490 326<br>75 490 327 |           | DIAM 74 - E 3,4                                                  | SEGMENT SUP KOLBENRING OBEN PISTON TOP RING SEGMENTO COMPRE SEGMENTO SUP SEGMENT REFOUL. |
|-------------------------------------------------|---------------------------------------------------------------------------------------------------------------------------------|------------------------------------------------------------|------------|-------------------------|-----------|-------------------------------------------