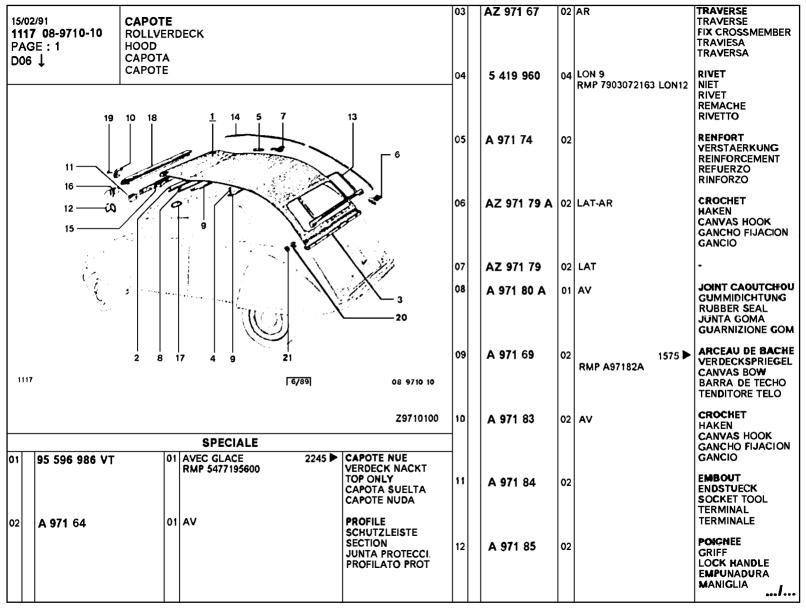

| 01                 | JERSEY UNI + TEP<br>-CHARLESTON -(D)                                                                   | 4354 <b>▶</b> 4579              | ,<br> -                                                          |    |                |    |                              |                                                                  |
|     |           | 95   | 575  | 751   | FYC | <b>;</b>                  | 01                 | JERSEY UNI<br>-CHARLESTON -(D)                                                                         | 4580 ▶                          | -                                                                |    |                |    |                              |                                                                  |









| 1 P | 17                              | 2/91<br>7 08-9713-11<br>GE: 2<br>↓ | CAPOTE AVEC PORTIQ<br>ROLLVERDECK MIT RAHM<br>HOOD WITH FRAME ASSY<br>CAPOTA CON PORTICO<br>CAPOTE CON PORTICO | MENSTANGE                               | 10 | 26 240 409<br>5 475 242 | 02 | G- ENS                      | ENJOLIVEUR ZIERSTUECK POST MOULDING EMBELLECEDOR PROFILO CROCHET HAKEN |
|-----|---------------------------------|------------------------------------|----------------------------------------------------------------------------------------------------------------|-----------------------------------------|----|-------------------------|----|-----------------------------|------------------------------------------------------------------------|
| 2   |                                 |