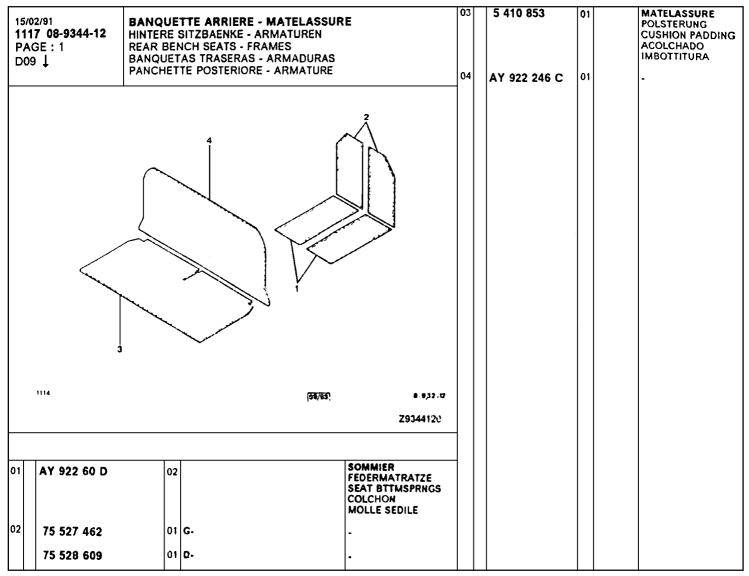

|                               | GARNITURE<br>BEZUC<br>BENCH LINING<br>GUARNECIDO<br>RIVESTIMENTO                    |
|          | 95 612 635 FLV                                              | 01                             | TEP JEAN'S<br>-SPECIALE                                                              | 3157 ▶ 3604                   | -                                                                                   |
|          | 95 640 163 LV                                               | 01                             | TEP JEAN'S<br>-SPECIALE                                                              | 3605 ▶                        | COIFFE DOSSIER<br>BEZUG R-LEHNE<br>SQUAB COVER<br>FUNDA RESPALDO<br>FODERA SCHIENAL |



















| 11<br>  P/ | //02/91<br>17 08-9348-13<br>AGE: 1 | HINTERE<br>REAR BE<br>BANQUE | TTE ARRIERE - GA<br>SITZBANKE UND BE<br>NCH SEATS AND TR<br>TA TRASERA Y GUA<br>TE POST, E RIVESTI | ZUEGE<br>IMMINGS<br>RNECIDOS |                                                                  | 01 | 95 500 736 FXX<br>95 612 641 FLV |     |                              |        | GARNITURE<br>BEZUG<br>BENCH LINING<br>GUARNECIDO<br>RIVESTIMENTO      |
|------------|------------------------------------|------------------------------|----------------------------------------------------------------------------------------------------|------------------------------|------------------------------------------------------------------|----|----------------------------------|-----|------------------------------|