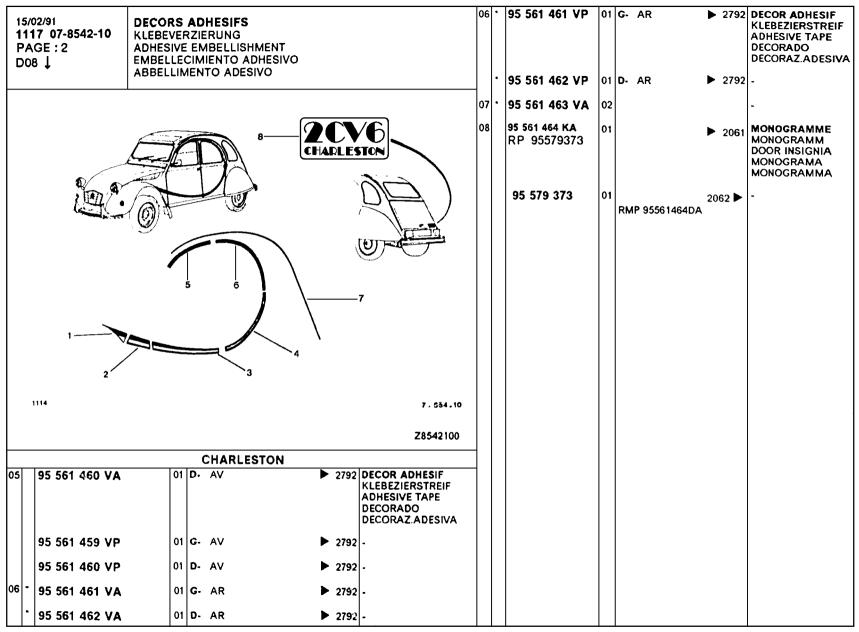

#### PIECES D'ORIGINE A 01

ORIGINAL-TEILE GENUINE PARTS PIEZAS DE ORIGEM RICAMBI ORIGINALI 2 CV. 07/79

MIC 01117 Edition 03/91