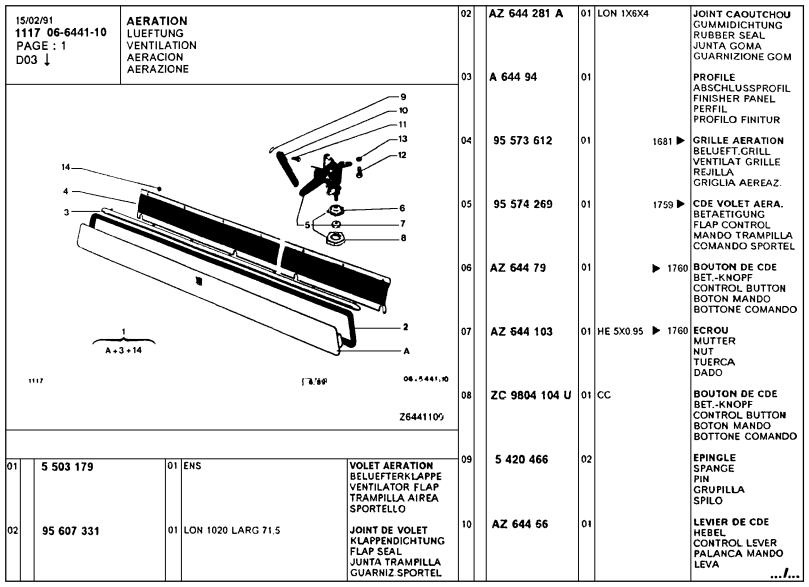

A<br>DADO                                        |
| 02  | 95 551 416            | 0                             | LAR30<br>-SPECIALE<br>RMP 5477549                           | BANDE<br>ZIERBAND<br>DECORATIV STRIP<br>BANDA DECORATIV<br>NASTRO | 09 | 26 158 209                | 80 | DIAM 7 X 1,00                                       |                                                                                 |
|     | 5 476 981             | 0                             | LON 1330X52                                                 | •                                                                 |    |                           |    |                                                     |                                                                                 |





















| 15/02/91<br>1117 06-7210-20<br>PAGE: 1<br>E02 T | PLATE-FORME - SOLUTION REPARATION REPARATION REPARATURE PLATFORM - REPAIR PARTS PLATAFORMA - SOLUCION REPARACION PIATTAFORMA - SOLUZIONE RIPARAZION | ON                                                    | 03 | 95 616 810<br>95 616 812 |    | G- EXT-AR  D- EXT-AR-LON 1000        | LONGERON<br>LAENGSTRAEGER<br>SIDEMEMBER<br>LARGUERO<br>LONGHERONE           |
|-------------------------------------------------|-----------------------------------------------------------------------------------------------------------------------------------------------------|-------------------------------------------------------|----|--------------------------|----|--------------------------------------|-----------------------------------------------