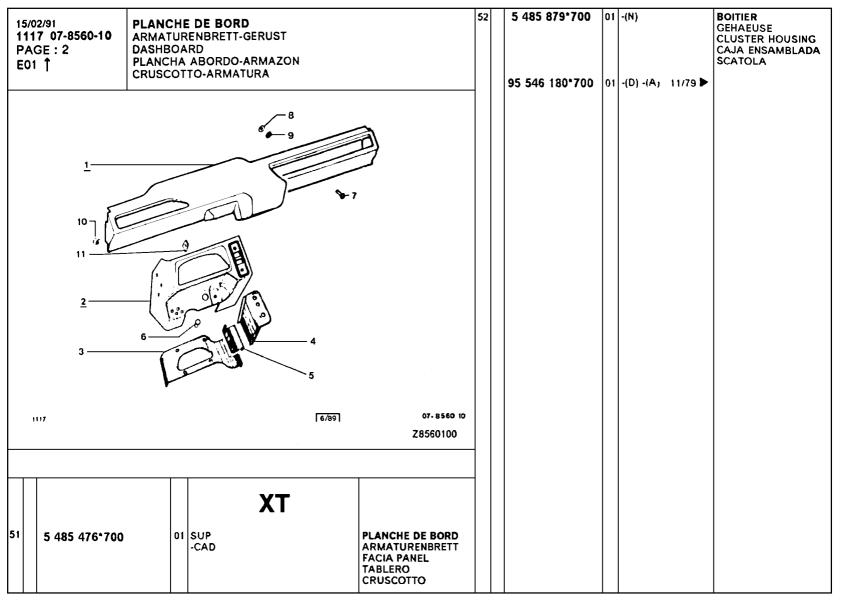

DÉSIGNATION DES TYPES DE VÉHICULES

1117

| 1117     | SYMBOLES UTILISÉS DANS LE TEXTE | "IN"   | INCOLORE<br>FARBLOS | vi   | VIOLET                           |
|----------|---------------------------------|--------|---------------------|------|----------------------------------|
|          | ZEICHENERKLAERUNG               |        | COLOURLESS          |      | VIOLET                           |
|          | SYMBOLS USED IN THE TEXT        |        | INCOLORO            |      | VIOLETTA                         |
| 1 4 02 4 |                                 |        | INCOLORE            |      | VIOLA                            |
| A-03     | LEYENDA DE LOS SIMBOLOS         |        |                     |      |                                  |
|          | PROSPETTO DEI SIMBOLI           |        | JAUNE               | l a  | AMPERE                           |
|          |                                 | `      | GELB                | "    | AMPERE                           |
|          |                                 |        | YELLOW              |      | AMPERE                           |
| ▶ 2/86   | JUSQUE (VOIR NOTA)              |        | AMARILLO            |      | AMPERIO                          |
|          | BIS (SIEHE ANMERKUNG)           |        | GIALLO              |      | AMPERE                           |
| ▶ 3523   | UNTIL (SEE NOTE)                |        |                     |      | And the                          |
|          | HASTA (VER NOTA)                | ··N*·· | MARRON              | ADM  | ADMISSION                        |
|          | FINO A (VEDERE NOTA)            | 17.    | BRAUN               | ADW  |                                  |
|          | FINO A IVEDENE NOTA!            |        | CHESTNUT            |      | EINLASS                          |
| 0.00     | DEDUKC WORD NOTAL               |        | MARRON              |      | INLET                            |
| 2/86 ▶   | DEPUIS (VOIR NOTA)              |        | MARRONE             |      | ADMISION                         |
| 3524 ▶   | AB (SIEHE ANMERKUNG)            | 1      | WALLACIA            |      | ASPIRAZIONE                      |
|          | SINCE (SEE NOTE)                |        | *********           |      |                                  |
|          | DESIDE (VEP NOTA)               | "MV"   | MAUVE               | AH   | AMPERE HEURES                    |
|          | DA (VEDERE NOTA)                | 1      | MALVENFARBIG        |      | AMPERE STUNDE                    |
| 1        |                                 |        | MALLOW              |      | AMPERE HOUR                      |
| 1 FOS    | PREMIERE - DEUXIEME POSSIBILITÉ |        | COLOR DE MALVA      |      | AMPERIO HORA                     |
|          | ERSTE - ZWEITE AUSFUEHRUNG      | 1      | COLORE MALVA        |      | AMPERE CRA                       |
|          | FIRST - SECOND POSSIBILITY      | 1 .    |                     |      |                                  |
|          | PRIMERA - SEGUNDA POSIBILIDAD   | "N"    | NOIR                | AR   | ARRIERE                          |
|          | PRIMA - SECONDA POSSIBILITA     |        | SCHWARZ             |      | HINTEN                           |
|          |                                 |        | BLACK               |      | REAR                             |
| 1E - 2E  | PREMIERE - DEUXIEME VITESSE     |        | NEGRO -             |      | ATRAS                            |
|          | ERSTER - ZWEITER GANG           |        | NERO ·              |      | POSTERIORE                       |
|          | FIRST - SECOND GEAR             |        |                     |      |                                  |
|          | PRIMERA - SEGUNDA MARCHA        | "NA"   | NATUREL             | l av | AVANT                            |
|          | PRIMA - SECONDA MARCIA          |        | NATURFARBIG         | 1    | VORN                             |
|          |                                 |        | NATURAL             |      | FRONT                            |
| 2 PURTAR | 2 PORTES ARRIERE                |        | NATURAL             |      | DELANTÉ                          |
|          | 2 HINTERE TUEREN                |        | NATURALE            |      | ANTERIORE                        |
|          | 2 REAR DOORS                    |        |                     |      |                                  |
|          | 2 PUERTAS TRASERAS              | "OR"   | ORANGE              | BV   | BOITE DE VITESSES                |
|          | 2 PORTE POSTERIORI              | "      | ORANGE              | "    | GETRIEBE                         |
|          |                                 |        | ORANGE              |      | GEARBOX                          |
|          | BLANC                           |        | ANARAMJADO          |      | CAJA DE VELOCIDADES              |
| 1        | WEISS                           | 1      | ARANCIONE           |      | SCATOLA CAMBIO                   |
|          | WHITE                           | 1      |                     |      |                                  |
|          | BLANCO                          | R      | ROUGE               | BV A | BOITE DE VITESSES AUTOMATIQUE    |
|          | BIANCO                          | "      | ROT                 | 64 4 | AUTOMATISCHES GETRIEBE           |
|          |                                 | 1      | RED                 |      | AUTOMATIC GEARBOX                |
| BL       | BLFU                            | 1      | ROJO                |      | CAJA DE VELOCIDADES AUTOMATICA   |
| "        | BLAU                            |        | ROSSO               |      | SCATOLA CAMBIO AUTOMATICA        |
|          | BLUE                            | 1      |                     |      | JONIOLA CAMOIO AUTOMATICA        |
|          | AZUL                            | - RO"  | ROSE                | BVM  | BOITE DE VITESSES MÉCANIQUE      |
|          | BLU                             | ""     | 15.5                | DVM  |                                  |
|          |                                 |        | ROSENFARBEN         |      | GETRIEBE (MECHANISCHE SCHALTUNG) |
|          | GRIS                            |        | PINK                |      | GEARBOX MANUAL CONTROLI          |
| Ι "      |                                 | 1      | ROSA                |      | CAJA DE VELOCIDADES (MECANICA)   |
|          | GRAÜ                            | 1      | ROSA                |      | SCATOLA CAMBIO (MECCANICA)       |
|          | GREY                            |        |                     |      |                                  |
|          | GRIS                            | v      | VERT                | C    | COUPLE                           |
|          | GRIGIO                          | 1      | GRUEN               |      | SATZ VON 2 ZAHNRAEDERN           |
|          |                                 |        | GREEN               |      | TWO-GEAR SET                     |
|          |                                 | 1      | VERDE               |      | GRUPO                            |
|          |                                 | 1      | VERDE               |      | COPPIA                           |
|          |                                 |        |                     |      | 1                                |

|        |                                         |      |                                     | ı     |                                     |
|--------|-----------------------------------------|------|-------------------------------------|-------|-------------------------------------|
|        | ,                                       | co   | RONDELLE "CONTACT"                  | ÉLAS  | RONDELLE ÉLASTIQUE                  |
| 1117   | SYMBOLES UTILISÉS DANS LE TEXTE (Suite) |      | GERIFFELTE SCHEIBE                  |       | FEDERSCHEIBE                        |
|        | ZEICHENERKLAERUNG (Forts.)              |      | SHAKE-PROOF WASHER                  |       | FLEXIBLE WASHER                     |
|        | SYMBOLS USED IN THE TEXT (Cont.)        |      | ARANDELA ESTRELLADA                 |       | ARANDELA ELASTICA                   |
| A-04 t | LEYENDA DE LOS SIMBOLOS (Cont.)         |      | RONDELLA STRIATA                    |       | RONDELLA ELASTICA                   |
| 4-04   | PROSPETTO DE: SIMBOLI (Cont.)           |      |                                     |       |                                     |
|        | PROSPETTO DEL SIMIBIDEI (CONC.)         | COF  | VIS COLONNETTE                      | ENS   | ENSEMBLE                            |
|        |                                         |      | STUTZSCHRAUBE                       |       | SATZTEILE                           |
|        |                                         |      | SHOULDERED SCREW                    |       | PARTS SET                           |
| CAD    | DIRECTION A DROITE                      |      | TORNILLO COLUMNILLA                 |       | CONJUNTO                            |
|        | RECHTSLENKUNG                           |      | VITE COLONNETTA                     |       | INSIEME                             |
|        | RIGHT HAND STEERING                     | 00   | DO VIDELLE COANTÉE                  | ·     |                                     |
|        | DIRECCION A DERECHA GUIDA A DESTRA      | CR   | RONDELLE CRANTÉE                    | ENT   | ENTRAXE                             |
|        | GOIDA A DESTRA                          |      | VERZAHNTE SCHEIBE<br>TOOTHED WASHER |       | ACHSABSTAND                         |
| CAG    | DIRECTION A GAUCHE                      |      | ARANDELA DENTADA                    |       | DISTANCE BETWEEN CENTRES ENTRE EJES |
| CAG    | LINKSLENKUNG                            |      | RONDELLA DENTATA                    |       | INTERASSE                           |
|        | LEFT HAND STEERING                      |      |                                     |       |                                     |
|        | DIRECCION A IZQUIERDA                   | CU   | CUIVRE                              | EXT   | EXTÉRIEUR                           |
|        | GUIDA A SINISTRA                        |      | KUPPER                              |       | AUSSENSEITE                         |
|        |                                         |      | COPPER                              |       | EXTERNAL                            |
| CAGE   | ÉCROU EN CAGE                           |      | COBRE                               |       | EXTERIORE                           |
|        | KAEFIGMUTTER                            |      | RAME                                |       | ESTERNO                             |
|        | CAGE NUT                                |      |                                     |       |                                     |
|        | TUERCA EN CAJILLA                       | D    | COTÉ DROIT                          | FHC   | TÊTE FRAISÉE A 6 PANS CREUX         |
|        | DADO IN GABBIA                          |      | RECHTE SEITE                        |       | INBUSSCHRAUBE MIT FRAESKOPF         |
|        |                                         |      | RIGHT HAND SIDE                     |       | COUNTERSUNK HEAD WITH HEX. GROOVE   |
| CAN    | CANNELURES                              |      | LADO DERECHO                        |       | CABEZA AVELLANADA HUECO HEXAGONAL   |
|        | NUTEN                                   |      | LATO DESTRO                         |       | TESTATA SVASATA A INCAVO ESAGONALE  |
|        | SPLINES<br>RANURAS                      | DENT | BONTO OU DENTELLIDEO                | _     | and account                         |
|        | SCANALATURE                             | DENT | DENTS OU DENTELURES                 | G     | COTÉ GAUCHE                         |
|        | SCANALATORE                             |      | ZAHNE ODER ZACKEN                   |       | LINKE SEITE                         |
| cc     | CAOUTCHOUC                              |      | TEETH OR NOTCHES DIENTES O ESTRIAS  |       | LEFT HAND SIDE                      |
|        | GUMMI                                   |      | DENTES O ESTRIAS                    |       | LATO SINISTRO                       |
|        | RUBBER                                  |      | Delivir & String                    |       | EATO SIMISTINO                      |
|        | CAUCHO                                  | DEO  | DEMANDER EN OUTRE                   | GLACE | VERSION AVEC GLACE                  |
|        | GOMMA                                   |      | DAZU                                | JEAGE | AUSFUEHRUNG MIT SEITLICHEN FENSTERN |
|        |                                         |      | ORDER IN ADDITION                   |       | EQUIPMENT WITH GLAZED SIDE PANELS   |
| CDE    | COMMANDE                                |      | PEDIR ADEMAS                        |       | VERSION CON CRISTALES LATERALES     |
|        | BETAETIGUNG                             |      | RICHIEDERE INOLTRE                  |       | VERSIONE A CRISTALLI LATERAL!       |
|        | CONTROL                                 |      |                                     |       |                                     |
|        | MANDO                                   | DIAM | DIAMETRE                            | GW    | RONDELLE GROWER                     |
|        | CGMANDO                                 |      | DURCHMESSER                         |       | FEDERRING                           |
| CENT   | CENTRAL                                 |      | DIAMETER                            |       | GROWER RING                         |
| CENT   | CENTRAL<br>MITTLER                      |      | DIAMETRO DIAMETRO                   |       | ARANDELA GROWER RONDELLA GROWER     |
|        | CENTRAL                                 |      | SAMINE LINU                         |       | NONUCCEA GROWER                     |
|        | CENTRAL                                 | £    | ÉPAISSEUR                           | н     | HAUTEUR                             |
|        | CENTRALE                                | _    | STAERKE                             | "     | HOEHE                               |
|        |                                         |      | THICKNESS                           |       | HEIGHT                              |
| CHC    | VIS TETE 6 PANS CREUX                   |      | ESPESOR                             |       | ALTURA                              |
|        | INBUSSCHRAUBE                           |      | SPESSORE                            |       | ALTEZZA                             |
|        | SCREW WITH HEXAGON GROOVE               |      |                                     |       |                                     |
|        | TORNILLO CABEZA HUECA HEXAGONAL         | ĖCH  | ÉCHAPPEMENT                         | нс    | VIS SANS TÊTE A 6 PANS CREUX        |
|        | VITE A TESTA A INCAVO ESAGONALE         |      | AUSLASS                             |       | INBUSSCHRAUBE OHNE KOPF             |
|        |                                         |      | EXHAUS                              |       | HEX. GROOVE SCREW W O HEAD          |
|        |                                         |      | ESCAPE                              |       | TORNILLO DE HUECO HEX. SIN CABEZA   |
|        |                                         |      | SCARICO                             |       | VITE A INCAVO ESAG, SENZA TESTA     |
|        |                                         |      | L                                   | l     |                                     |

|           |                                         | 1.44     | LABOSUS                      |      | projec                              |
|-----------|-----------------------------------------|----------|------------------------------|------|-------------------------------------|
|           | SYMBOLES UTILISÉS DANS LE TEXTE (Suite) | LAK      | LARGEUR                      | REP  | REPÈRE                              |
| 1117      | 21WROTE2 OTIFI2E2 DAMS TE LEVIE (20116) |          | GREITE                       |      | MARKIERUNG                          |
|           | ZEICHENERKLAERUNG (Forts.)              |          | WIDTH                        |      | MARKING                             |
|           |                                         |          | ANCHURA                      |      | MARCO                               |
| A         | SYMBOLS USED IN THE TEXT (Cont.)        |          | LARGHEZZA                    |      | SEGNO                               |
| A-05 T    | LEYENDA DE LOS SIMBOLOS (Cont.)         |          |                              |      | 350,40                              |
| H 00      | PROSPETTO DEI SIMBOLI (Cont.)           |          | 1.477041                     |      |                                     |
|           | PROSPETTO DEI SIMBOLI (COIIC.)          | LAT      | LATÉRAL                      | RMP  | REMPLACE MODELE PRECEDENT           |
|           |                                         |          | SEITLICH                     |      | ERSETZT DIE FRUEHEPEN AUSFUEHRUNGEN |
|           |                                         | 1        | LATERAL                      |      | REPLACES PREVIOUS MODELS            |
|           |                                         |          | LATERAL                      |      | REEMPLAZA LOS MODELOS PRECEDENTES   |
| HE        | HEXAGONAL                               |          |                              |      |                                     |
|           | SECHSKANT                               |          | LATERALE                     |      | SOSTITUISCE I MODELLI PRECEDENTI    |
|           | HEXAGONAL                               |          |                              |      |                                     |
|           | EXAGONAL                                | LON      | LONGUEUR                     | l RP | REMPLACÉ PAR                        |
|           |                                         |          | LAENGE                       |      | ERSETZT DURCH                       |
|           | ESAGONALE                               |          | LENGHT                       |      |                                     |
|           |                                         |          |                              |      | SUPERSEDED BY                       |
| HEF       | ÉCROU AUTO-FREINE                       |          | LONGITUD                     |      | REEMPLAZADO POR                     |
|           | SELBSTSICHERNDE MUTTER                  |          | LUNGHEZZA                    | I    | SOSTITUITO DA                       |
|           |                                         |          |                              | 1    |                                     |
|           | SELF LOCKING NUT                        | M. AR    | MARCHE ARRIÈRE               | SAUF | EXCEPTÉ                             |
|           | TUERCA AUTOFRENADA                      | "". ^"   |                              | JAU  | =                                   |
|           | DADO AUTOFRENATO                        |          | RUECKWAERTISGANG             | I    | MIT AUSNAHME                        |
|           |                                         |          | REVERSE                      | 1    | EXCEPT                              |
| HEK       | ÉCROU CRÉNELÉ                           |          | MARCHA ATRAS                 | 1    | EXCEPTO'                            |
| nex       |                                         |          | RETROMARCIA                  | I    | SALVO                               |
|           | KRONENMUTTER                            |          |                              |      |                                     |
|           | CASTELLATED NUT                         |          | ALE COLUMNICACINA DI LIC     |      |                                     |
|           | TUERCA ALMENADA                         | NFP      | NE FOURNISSONS PLUS          | SUP  | SUPÉRIEUR                           |
|           | DADO A CORONA                           |          | NICHT MEHR LIEFERBAR         |      | OPEN                                |
|           |                                         |          | NO LONGER SUPPLIED           |      | UPPER                               |
| 115440    | fonou a respect                         |          | NO FABRICAMOS MAS            |      | SUPERIOR                            |
| HEMB      | ÉCROU A EMBASE                          |          | NON PIU FORNITO              |      | SUPERIORE                           |
|           | MUTTER M. BREITER ANLAUFFLAECHE         |          | NON FIG FORNITO              |      | SUPERIORE                           |
|           | NUT WITH LARGE BASE                     |          |                              |      |                                     |
|           | TUERCA CCN BASILLA                      | OPTION   | OPTION                       | l TA | TARAUDEUSE                          |
|           | DADO A BASETTA                          |          | WAHLWEISE                    |      | BLECHSCHRAUBE                       |
|           | DADO A DASETTA                          |          | OPTIONAL                     |      | THREAD CUTTER SCREW                 |
|           | <b>1</b>                                |          |                              |      |                                     |
| HERI      | ÉCROU HE AVEC RONDELLE IMPERDABLE       |          | OPCION                       |      | TERRAJANTE                          |
|           | MUTTER MIT SCHEIBE                      |          | OPZIONE                      |      | FILETTANTE                          |
|           | NUT WITH WASHER                         |          |                              |      |                                     |
|           | TUERCA CON APANDELA IMPERDIBLE          | PORCOU   | MONTAGE PORTE COULISSANTE    | TCA  | VIS A TÊTE CARRÉE                   |
|           | DADO CON RONDELLA IMPERDIBLE            |          | EINBAU SCHEIBETUFR           | ''   | VIERKANTKOPFSCHRAUBE                |
|           | DADO CON RONDELLA IMPERDIBILE           |          |                              |      |                                     |
|           |                                         |          | SLIDING DOOR EQUIPMENT       |      | SQUARE HEAD SCREW                   |
| INF       | INFÉRIEUR                               |          | MONTAJE PUERTA DESLIZANTE    |      | TORNILLO DE CABEZA CUADRADA         |
|           | UNTERN                                  |          | MONTAGGIO PORTIERA SLITTANTE | I    | VITE A TESTA QUADRATA               |
|           | LOWER                                   |          |                              | 1    |                                     |
|           |                                         | PORT LAT | PORTE LATÉRALE BATTANTE      | тсв  | TÊTE CYLINDRIQUE BOMBÉE             |
|           | INFERIOR                                | CONTENT  |                              | '08  |                                     |
|           | INFERIORE                               |          | TUER                         | 1    | GEWOELBTER ZYLINDERKOPF             |
|           |                                         |          | DOOR                         | 1    | ROUNCED CYLINDRICAL HEAD            |
| INT       | INTÉRIEUR                               |          | PUERTA                       | 1    | CABEZA CILINDRICA COMBADA           |
|           | INNEN                                   |          | PORTIERA                     | 1    | TESTATA CILINDRICA TONDA            |
|           |                                         |          |                              | 1    |                                     |
|           | INTERNAL                                | ۵ ا      | tonou cannt                  | 1    | TÊTE OVENDOIQUE EENDUS              |
|           | INTERIOR                                | a        | ÉCROU CARRÉ                  | TCF  | TÈTE CYLINDRIQUE FENDUS             |
|           | INTERNO                                 |          | VIERKANTMUTTER               | 1    | SPALTZYLINDERKOPF                   |
|           |                                         |          | SQUARE NUT                   | 1    | SLOTTED CYLINDRICAL HEAD            |
| INTM      | INTERMÉDIAIRE                           |          | TUERCA CUADRADA              | 1    | CABEZA CILINDRICA HENDIDA           |
| 114 1 141 |                                         |          | DADO QUADRA FO               | 1    | TESTA CILINDRICA TAGLIATA           |
|           | ZWISCHENGELEGEN                         |          | SADO GONDIATO                | I    | TEGIA GENERALIS TAGENTA             |
|           | INTERMEDIATE                            | l        |                              | I .  |                                     |
|           | INTERMEDIO                              | RAPVOL   | RAPPORT VOLUMÉTRIQUE         | TF   | TÈTE FRAISÉE                        |
|           | INTERMEDIO                              |          | VOLUMENVERHAELTNIS           | I    | FRAESKOPF                           |
|           | 1                                       |          | VOLUME RATIC                 | 1    | COUNTERSUNK HEAD                    |
|           |                                         |          | RELACION VOLUMETRICA         | I    | CABEZA AVELLANADA                   |
|           |                                         |          | RAPPORTO VOLUMETRICO         | 1    | TESTATA SVASATA                     |
|           |                                         |          | HATTONIO VOLUINEINICO        | I    | IESIMIN SYNSKIN                     |
|           |                                         | ı        |                              | I    | 1                                   |

| 1117<br>A-06 † | SYMBOLES UTILISÉS DANS LE TEXTE (Suite)  ZEICHENERKLAERUNG (Forts.)  SYMBOLS USED IN THE TEXT (Cont.)  LEYENDA DE LOS SIMBOLOS (Cont.)  PROSPETTO DEI SIMBOLI (Cont.) | ТРВ   | VIS BOMBÉE (POÉLIER) SCHRAUBE M. GEWOELBTEM KOPF SCREW WITH ROUNDED HEAD TORNILLO CABEZA COMBADA VITE A TESTA TONDA |
|----------------|-----------------------------------------------------------------------------------------------------------------------------------------------------------------------|-------|---------------------------------------------------------------------------------------------------------------------|
| TFB            | TÊTE FRAISÉE BOMBÉE<br>GEWOELBTER FRAESKOPF<br>ROUNDED COUNTERSUNK HEAD<br>CABEZA AYELLANADA COMBADA<br>TESTATA SVASATA TONDA                                         | TR TT | TÉTE RONDE RUNDKOPF ROUND HEAD CABEZA REDONDA TESTA TONDA  TOUS TYPES                                               |
| TH             | TÈTE HEXAGONALE<br>SECHSKANTKOPF<br>HEXAGONAL HEAD<br>CABEZA EXAGONAL<br>TESTATA ESAGONALE                                                                            | v     | ALLE TYPEN ALL TYPES TODOS TIPOS TUTTI TIPI                                                                         |
| тнемв          | VIS A EMBASE<br>SCHRAUBE MIT BREITEM KOPF<br>SCREW WITH LARGE HEAD<br>TORNILLO DE BASILLA<br>VITE A BASETTA                                                           | w     | VOLT VOLT VOLTIO VOLT                                                                                               |
| THRI           | VIS TH AVEC RONDELLE IMPERDABLE SCHRAUBE MIT SCHEIBE SCREW WITH WASHER TORNILLO CON ARANDELA IMPERDIBLE VITE CON RONDELLA IMPERDIBLE                                  | XT XT | WATT WATT VATIO WATT  MONTAGE EXPORT                                                                                |
| то             | JOINT TORIQUE RING DICHTUNG RING SEAL JUNTA TORICA GOMMINO                                                                                                            | NOTA  | EXPORT AUSFUEHRUNG EXPORT FITTING MONTAJE EXPORT MONTAGGIO ESPORT SUSPENSION VARIABLE                               |
| TÖLE           | VERSION SANS GLACE AUSFUEHRUNG OHNE SEITLICHE FENSTER EQUPMENT WITH UNGLAZED SIDE PANELS VERSION SIN CRISTALES LATERALES VERSIONE SENZA CRISTALL! LATERALI            | NOTA  | SUSPENSION HYDRACTIVE                                                                                               |

|                                         | I                                  |                                           |
|-----------------------------------------|------------------------------------|-------------------------------------------|
| 1117 SYMBOLES UTILISÉS DANS LE TEXTE    | ANTI-DÉMARRAGE CODE                | BREAK FAMILIALE                           |
| • • • • • • • • • • • • • • • • • • • • | CODE ANLASSSPERRE                  | BREAK KAROSSERIEN - FAMILIEN              |
| ZEICHENERKLAERUNG                       | ANTI-START CODE                    | ESTATE CAR BODY FAMILY                    |
| SYMBOLS USED IN THE TEXT                |                                    | CARROCERIA BREAK - FAMILIAR               |
| A T                                     | ANTIARRANQUE CODIGO                |                                           |
|                                         |                                    | CARROZZERIA BREAK - DOMESTICO             |
| PROSPETTO DEI SIMBOLI                   |                                    |                                           |
| ,,,,,,,,,,,,,,,,,,,,,,,,,,,,,,,,,,,,,,, | ATMOSPHÈRE POUSSIÈRES              | BREAK 3 PORTES                            |
|                                         | STAUBDRUCKLUFT                     | BREAK KAROSSERIEN - 3 TUEREN              |
|                                         | ATMOSPHERIC DUST                   | ESTATE CAR BODY - 3 DOORS                 |
| AMBULANCE                               | ATMOSFERA POLUOS                   | CARROCERIA BREAK - 3 PUERTAS              |
| SANITATSWAGEN                           | EQUIPAGGIAMENTO CONTRO LA POLVERE  | CARROZZERIA BREAK - 3 PORTE               |
|                                         | Eddif AddiAMENTO CONTRO EX FOLVERE | CATHOLEENIN BITCHE STOTE                  |
| AMBULANCE                               |                                    | DOSAN S DODTSO                            |
| AMBULANCIA                              | ATTACHE DE REMORQUE                | BREAK 5 PORTES                            |
| AMBULANZA                               | ANHANGERKUPPLUNG                   | BREAK KAROSSERIEN - 5 TUFREN              |
|                                         | TOWBAR                             | ESTATE CAR BODY - 5 DOORS                 |
| ACCOUDOIR AVANT                         | ATADURA REMOLQUE                   | CARROCERIA BREAK - 5 PUERTAS              |
| ARMLEHNE VORN                           | MONTAGGIO PER TRAINO               | CARROZZERIA BREAK - 5 PORTE               |
| FRONT ARMREST                           |                                    |                                           |
| CON APOYABRAZOS DELANTERO               | AVERTISSEUR D'OUBLI ÉCLAIRAGE      | BANQUETTE 2/3 - 1/3 - RABATTABLE          |
| APPOGGIA, BRACCIO, POSTERICRE           |                                    |                                           |
| ALL OGGIA, BILACCIO, LOGICIIIONE        | SIGNAL FUR BELEUCHTUNGS ERINN      | SITZBANK 2/3 - 1/3 - UMKLAPPBAR           |
| **************************************  | LICHTING OBLIVION HORN             | FOLDING BENCH SEAT 2/3 - 1/3              |
| AVEC ASSISTANCE DE FREINAGE             | BOCINA ALUMBRADO                   | BANQUETA 2/3 - 1/3 - PLEGABLE             |
| MIT SEVRO-BREMSUNG                      |                                    | SEDILE 2/3 - 1/3 - ARTICULAZIONE          |
| WITH BRAKE SERVO                        | BERLINE                            |                                           |
| CON SERVO-FRENO                         | BERLINE                            | BANQUETTE ARRIERE RABATTABLE              |
| CON SERVO-FRENO                         | SALOON                             | HINTERESITZBANK - UMKLAPPBAR              |
|                                         | BERLINA                            | REAR FOLDING BENCH SEAT                   |
| AVEC COMPENSATEUR                       |                                    | BANQUETA TRASERA PLEGABLE                 |
|                                         | BERLINA                            | SEDILE POSTERIORE ARTICULAZIONE           |
| MIT BREMSAUSGLEICH                      |                                    | SEDILE POSTERIORE ARTICULAZIONE           |
| WITH COMPENSATOR                        | BERLINE ENTREPRISE 3 PORTES        |                                           |
| CON COMPENSADOR                         | BERLINE 3 TUEREN                   | BENNE BASCULANTE                          |
| CON COMPENSATORE                        | SALOON 3 DOORS                     | KIPPER HINTEN                             |
|                                         | BERLINA 3 PUERTAS                  | REAR DUMPER BODY                          |
| ALICO COMPENCATEUR INCORDORÉ            | BERLINA 3 PORTE                    | CESTO BASCULAR TRASEROS                   |
| AVEC COMPENSATEUR INCORPORÉ             |                                    |                                           |
| MIT EINGEBAUTEM BREMSAUSGLEICH          | DEDUNE 4 DEDTEC                    | CLINIQUE                                  |
| WITH INTEGRAL COMPENSATOR               | BERLINE 4 PORTES                   | 1                                         |
| CON COMPENSADOR INTEGRADO               | BERLINE 4 TUEREN                   | KLINIK                                    |
| CON COMPENSATOR INTEGRADO               | SALOON 4 DOORS                     | HOSPITAL                                  |
|                                         | BERLINA 4 FUERTAS                  | CLINICA                                   |
| AMIANTE                                 | BERLINA 4 PORTÉ                    | CLINICA                                   |
| MAGNET                                  |                                    |                                           |
| MAGNET                                  | BERLINE 5 PORTES                   | CONDAMNATION LEVE-VITRE ARRIERE           |
| AMIANTO                                 | BERLINE 5 TUEREN                   | HINTERE TUEREN VERRIEGELUNG               |
|                                         |                                    | REAR DOOR LOCK KNOB                       |
| AMIANTO                                 | SALOON 5 DOORS                     | SEGURO PUERTA TRASERA                     |
|                                         | BERLINA 5 PUERTAS                  | SERRATURA DI SICUREZZA - PORTA POSTERIORE |
| ALARME ANTI-VOL                         | BERLINA 5 PORTE                    | SERNATURA DI SILUREZZA - PUNTA PUSTERIURE |
| DIEBSTAHLSICHERUNG                      |                                    | <u> </u>                                  |
| THEFT PROTECTION ALARM                  | BREAK                              | COMMANDE SIEGE AVANT MANUELLE             |
| ANTI-ROBO ALARMA                        | BREAK - KAROSSERIEN                | MANULLE BETATIG VORDERSITZ                |
| ANTIFURTO - ALARMI                      | ESTATE CAR BODY                    | FRONT SEAT MANUAL CONTROL                 |
|                                         | CARROCERIA BREAK                   | MANDO ASIENTO DELANTERO MANUAL            |
| ANTI-BLOC ROUE                          | CARROZZERIA BREAK                  | COMMANDI SEDILE ANTERIORE MANUEL          |
|                                         | WHITELENIA BILLAN                  |                                           |
| ANTIBLOCKIER SYSTEM                     | DREAM CHTOCONICE O DOOTEO          | COMMANDE SIEGE AVANT ÉLECTRIQUE           |
| ABS                                     | BREAK ENTREPRISE 3 PORTES          |                                           |
| ANTI-BLOQUEO RUEDA                      | BREAK KAROSSERIEN - 3 TUEREN       | ELEKTRISCHE BETATIG VORDERSITZ            |
| ANTI BLOCCAGGIO RUOTA                   | ESTATE CAR BODY - 3 DOORS          | FRONT SEAT ELECTRIC CONTROL               |
|                                         | CARROCERIA BREAK - 3 PUERTAS       | MANDO ASIENTO DELANTERO ELECTRO           |
|                                         | CARROZZERIA BREAK - 3 PORTE        | COMMANDI SEDILE ANTERIORE ELECTRICO       |
|                                         |                                    |                                           |
| -                                       | 1                                  | 1                                         |

| 1117 SYMBOLES UTILISÉS DANS LE TEXTE                                                 | CEINTURE DE SÉCURITE AVANT A ENROULEUR        | DIDECTION NON / COICTÉS                            |
|--------------------------------------------------------------------------------------|-----------------------------------------------|----------------------------------------------------|
|                                                                                      | AUFROLLGURT VORN                              | DIRECTION NON ASSISTÉE                             |
| ZEICHENERKLAERUNG                                                                    | FRONT INERTIA REEL SAFETY BELT                | OHNE SERVO-LENKUNG<br>EXCEPT POWER STEERING        |
| SYMBOLS USED IN THE TEXT                                                             | CINTURON SEGUR. DEL. ESTATICO                 | CONJUNTO DIRECCION NO ASISTIDA                     |
| A-08 LEYENDA DE LOS SIMBOLOS                                                         | CINTURA ANTERIORE - ARROTOLATORE AUTOMATICO   | STERZO NO SERVO COMMANDO                           |
| PROSPETTO DEI SIMBOLI                                                                |                                               | STEP TO SETT O COMMANDO                            |
| THOSTETTO DEI SIMBOLI                                                                | CLIMAT TEMPÉRÉ                                | DIRECTION ASSISTÉE                                 |
|                                                                                      | GEMAESSIGTES KLIMA                            | SERVO-LENKUNG                                      |
|                                                                                      | TEMPERATE CLIMATE                             | POWER STEERING                                     |
| CONDAMNATION CENTRAL. COTÉ CONDUCTEUR                                                | CLIMA TEMPERANTE                              | CONJUNTO DIRECCION ASISTIDA                        |
| ZENTRALVERRIEG. FAHRER                                                               | CLIMA TAMPERARE                               | STERZO CON SERVO COMMANDO                          |
| CENTR. LOCK SYSTEM DRIVER SIDE                                                       |                                               |                                                    |
| CIERRE DE PUERTAS CENTRAL (CONDUCTOR) CHIUSURA CENTRALIZZATA DELLE PORTE (GUIDATORE) | CLIMAT GRAND FROID                            | DIRECTION ASSISTÉE VARIABLE                        |
| CHIUSUNA CENTRALIZZATA DELLE PORTE (GUIDATORE)                                       | SEHR KALTE LAENDER                            | SERVOLENKUNG VARIABEL                              |
| CONDAMNATION CENTRAL CONDUCTEUR + PASSAGER                                           | VERY COLD COUNTRIES                           | VARIABLE POWER STEERING                            |
| ZENTRALVERRIEG. FAHRER + PASSAGI.                                                    | CLIMA GRANDE FRIO                             | DIRECCION ASISTIDA VARIABLE                        |
| CENTR. LOCK SYSTEM DRIVER + PASS.                                                    | CLIMA GRANDE FREDDO                           | STERZO CON SERVO COMMANDO VARIAZ.                  |
| CIERRE DE PUERTAS CENTRAL (CONDUCTOR + PASS.)                                        |                                               | · · · · · · · · · · · · · · · · · · ·              |
| CHIUSURA CENTRALIZZATA DELLE PORTE (GUIDATORE + PASS.)                               | CLIMAT TRES CHAUD                             | EMPATTEMENT COURT                                  |
|                                                                                      | TROPISCBE LAENDER.                            | RADSTAND - KURZ                                    |
| CHAUFFAGE                                                                            | HOT CLIMATE                                   | WHEELBASE - SHORT                                  |
| HEIZGERAT                                                                            | CLIMA ISIMO CALIENTE CLIMA GRANDE CALORE      | BATALLA - CORTO                                    |
| HEATER                                                                               | CEINIA GRANDE CALORE                          | PASSO - CORTO                                      |
| CALEFACCION                                                                          | CLIMATISEUR                                   | CARDATTCAACAUT LONG                                |
| RISCALDATORE                                                                         | HEIZUNGSANLAGE                                | EMPATTEMENT LONG                                   |
|                                                                                      | HEATER                                        | RADSTAIAD - LANGUE<br>WHEELBASE - LENGTH           |
| CEINTURE DE SÉCURITÉ ARRIERE A ENROULEUR                                             | CLIMATIZZADOR                                 | BATALLA : LONG.                                    |
| AUFROLLGURT HINTEN                                                                   | CLIMATISATORE                                 | PASSO - LUNGHE.                                    |
| REAR INERTIA-REEL SAFETY BELT                                                        |                                               | TASSO ESTABLE                                      |
| CINTURON SEGUR. TRAS CON ENROL.                                                      | CHAUSFAGE CONPLÉMENTAIRE                      | ESSURE-VITRE INTERMITTANT                          |
| CINTURA POSTERIORE - ARROTOLATORE AUTOMATICO                                         | ZUSATZHEIZUNG                                 | SCHEIBENWISCHER MIT INTERVALL                      |
|                                                                                      | ADDITIONAL HEATING                            | INTERMITIENT WINDOW WIPER                          |
| CEINTURE DE SÉCURITÉ ARRIERE STAT.                                                   | CALENTAMIENTO COMPLEMENTARIO                  | LIMPIAPARABRISAS INTERMITENTE                      |
| SICHERHEITSGURT                                                                      | RISCALDATORE COMPLEMENT.                      | TERGICRISTALLO - INTERMIT.                         |
| REAR STATIC SAFETY BELT                                                              |                                               |                                                    |
| CINTURON SEGUR. TRAS. ESTATICO CINTURA POSTERIORE FISSA.                             | COLONNE DE DIRECTION RÉGLABLE                 | ESSUIE-VITRE AVANT                                 |
| GINTONA POSTENIONE PISSA.                                                            | VERSTELLBARE LENKSAULL                        | SCHEIBENWISCHER VORN                               |
| CEINTURE ABDOMINALE AVEC ENROULEUR                                                   | ADJUSTABLE STEERING COLUMN                    | FRONT WINDOW WIPER                                 |
| GURTE MIT AUFROLLER                                                                  | COLUMNA DEL VOLANTE REGULANDO                 | LIMPIAPARABRISAS DELANTERAS                        |
| INERTIA REEL LAP BELT                                                                | TUBO PER ALBERO COMMANDO STERZO - REGOLAZIONE | TERGICRISTALLO ANTERIORE                           |
| CON ENROLL. Y CINTURON ABDOMIN.                                                      | CHAUSTANTS                                    |                                                    |
| CINTURA ABDOMINALE - ARROTOLATORE AUTOMATICO                                         | CHAUFFANTE                                    | ESSUIE-VITRE ARRIERE                               |
|                                                                                      | HEIZBAR                                       | SCHEIBENWISCHER HINTEN                             |
| CEINTURE DE SECURITE AVANT STAT.                                                     | HEATING<br>CALENTAMIENTO                      | REAR WINDOW WIPER                                  |
| STATIKGURT VORN                                                                      | RISCALDAMENTO                                 | LIMPIA LUNETA TRASERA<br>TERGICRISTALLO POSTERIORE |
| FRONT STATIC SAFETY BELT                                                             | THOUSED AIMENTO                               | TENGIONISTALLO POSTERIORE                          |
| ARROLLAR, CINTURON ABDOMINAL                                                         | CLAIR                                         | EMBRAYAGE STANDARD                                 |
| CINTURA ANTERIORE FISSA.                                                             | KLAR                                          | STANDARD KUPPLUNG                                  |
| OCINITIUS CARRIED                                                                    | CLEAR                                         | STANDARD CLUTCH                                    |
| CEINTURES PASSIVES                                                                   | CLARO                                         | EMBRAGUE STANDARD                                  |
| GURTEL PASSIV.                                                                       | CHIARO                                        | FRIZIONE STAND.                                    |
| PASSIVE SAFETY BELT                                                                  |                                               |                                                    |
| CINTURON PASSIVE CINTURA PASSIVA                                                     | DISQUES VENTILÉS                              | EMBRAYAGE AUTOMATIQUE                              |
| ONTIONAL AGGIVA                                                                      | BREMSSCHEIBE BELUEFTET                        | AUTOMAT, KUPPLUNG                                  |
|                                                                                      | VENTILATED DISC                               | AUTOMATIC CLUTCH                                   |
|                                                                                      | DISCO VENTILADO                               | EMBRAGUE AUTOMATICA                                |
|                                                                                      | DISCO VENTILE                                 | FRIZIONE AUTOMATICO                                |
|                                                                                      |                                               |                                                    |