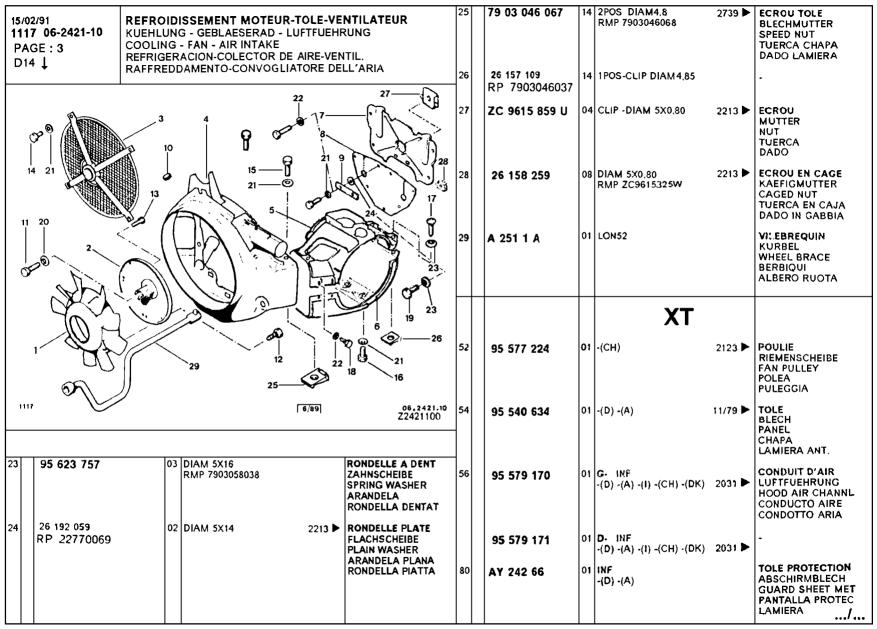

| BOUCHON ANTIVOL TANKDECKEL LOCKING CAP TAPON ANTIRROBO                       |
| 01  | 95 492 906                     | 01 25L<br>PLASTIQUE                                                                            | RESERVOIR BEHAELTER FUEL TANK DEPOSITO SERBATOIO             | 09 | 79 03 083 250            | 02 | LON 580 LAR 5<br>RMP 22985029 | COLLIER METAL METALLSCHELLE METALLIC CLAMP ABRAZADERA                        |
| 02  | 95 493 438                     | 01 JAEGER                                                                                      | RHEOSTAT<br>MESSRHEOSTAT<br>RHEOSTAT<br>REOSTATO<br>REOSTATO | 10 | 5 412 295                | 03 | <b>4</b> ,5X8X0,5             | COLLARE METALL.  RONDELLE ETC DICHTSCHEIBE SEAL WASHER ARANDELA RONDELLA     |





























|     | 7 06-6172-20<br>GE: 1 | HINTERE<br>REAR BU<br>PARECHO | HOCS ARRIERE STOSSTANGE JMPER OQUES TRASEROS ITI POSTERIORE |                                                                   | 03 | AZ 615 288 A<br>5 400 508 |    | -SPECIALE DIAM 7X1,00-15                            | SUPPORT HALTER BUMPER BRACKET SOP.FARAG AR SUPPORTO VIS TCB                     |
|-----|-----------------------|-------------------------------|-------------------------------------------------------------|-------------------------------------------------------------------|----|---------------------------|----|-----------------------------------------------------|---------------------------------------------------------------------------------|
|     | l                     |