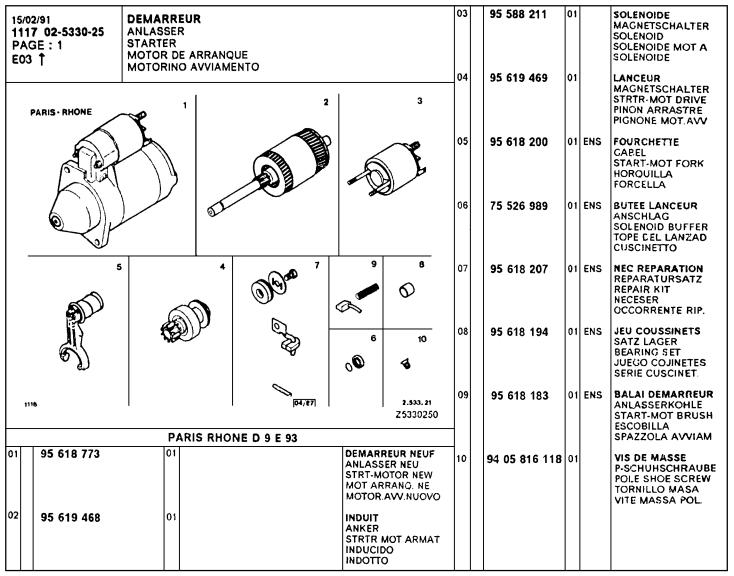

| 01                                                             |             | KOHLENSATZ<br>ALT BRUSH SET<br>JUEGO ESCOBILL<br>SERIE SPAZZOLE                      |
| 02                      |        | 5 44                   | 6 24 | 2         |                                                | )1 A              | AV<br>AVEC ROULEMENT      |               | PALIER AV LAGERDECKEL V. ALT FRT BEARING TAPA DELANTERA SUPPORTO ANTER. | 11                                                    | AY 9532 912 L                                                          | 01                                                             |             | JEU DE PIECES<br>TEILESATZ<br>ALTERN PART SET<br>JUEGO DE PIEZAS<br>SERIE PEZZI      |



























| B04 <b>†</b>                                                                                                                                                                                                                                                                                                         |                                                                                                                                        |                                                                                                                                                                                                                                  |