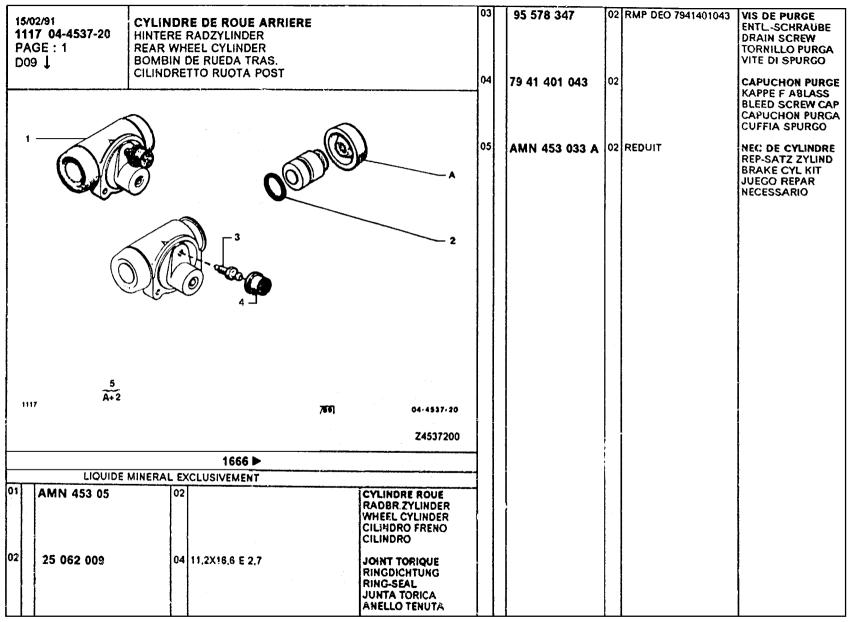

| HAUPTZYLINDER<br>MASTER CYLINDER<br>CILINDRO MAEST.<br>POMPA FRENI | 11        | 95 552 403               | 0     |                                  | REP-SATZ<br>MASTER-CYL KIT<br>JUEGO MAEST-CYL<br>NECESSARIO                         |
| 02         | 95 588 594                                | 01                              | AVEC FILTRE                                                                                                                      | RESERVOIR BEHAELTER BRAKE RESERVOIR DEPOSITO SERBATOIO             |           |                          |       |                                  |                                                                                     |







| 15/02/91<br>1117 04-4550-10<br>PAGE: 1 | FREIN A MAIN - TIRETTE<br>HANDBREMSE - ZUGSTANGE<br>HAND BRAKE - CONTROL ROD |                                                                                 | 04  | A 314 92      | 01 6X17                                      | AXE DE LEVIER HEBELBOLZEN LEVER PIN EJE PALANCA                                |
|----------------------------------------|------------------------------------------------------------------------------|---------------------------------------------------------------------------------|-----|---------------|----------------------------------------------|--------------------------------------------------------------------------------|
| D08 1                                  | FRENO DE MANO - TIRADOR<br>FRENO A MANO - TIRAN