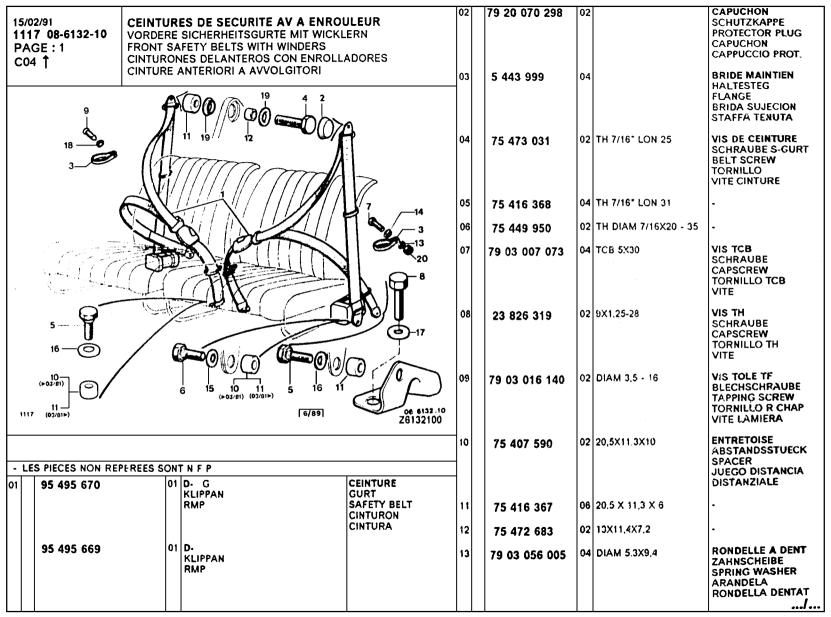

|                                         |                 | 9828-10          | EOS EO6         |
|              |                                         |                 |                  | E07             |
| HINTERE TUE  | DE PORTE ARRIERE<br>ERFUELLUNGEN        |                 |                  |                 |
| REAR DOOR    |                                         |                 |                  |                 |
| PANNELLI PE  | R PORTIERE POSTERIORI                   |                 |                  |                 |
|              |                                         |                 | 9829-20          | E08 E09         |
|              |                                         |                 |                  | E10             |













| 11<br>P. | 5/02/91<br><b>117 08-9220-23</b><br>AGE: 1<br>08 <b>↑</b> | VORDERE<br>FRONT SE<br>ASIENTOS | AVANT - GARNITURES SITZE - BEZUEGE EATS - TRIMMINGS DEL GUARNECIDOS |                                           | 01 | 75 522 587*348 | 01 | D-<br>JERSEY A RAYURES + TEP<br>1666 ► 2960  | GARNITURE<br>BEZUG<br>SEAT LINING<br>GUARNECIDO<br>RIVESTIMENTO |
|----------|-----------------------------------------------------------|---------------------------------|---------------------------------------------------------------------|-------------------------------------------|----|----------------|----|----------------------------------------------|-----------------------------------------------------------------|
|          |