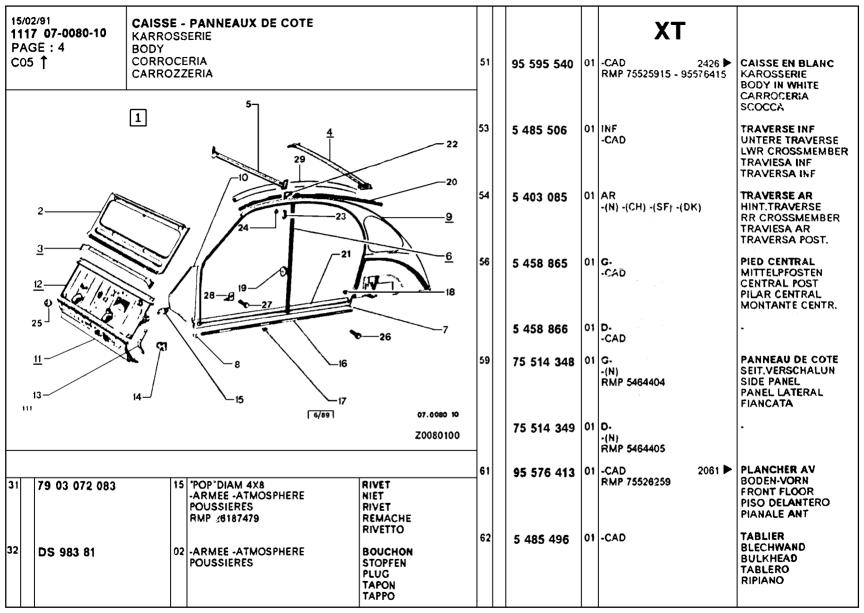

|                 |              |
| COFANO MOTORE                                  |                                       |             |                                                  |                 |              |
|                                                | 8501-10                               | D14 D12     |                                                  |                 |              |
|                                                |                                       | D12         |                                                  |                 |              |
|                                                |                                       |             |                                                  |                 |              |









| 15/02/91<br>1117 07-7460-10<br>PAGE: 1<br>C06 ↑ | ELEMENTS ARRIERE DE CAISSE<br>HINTERE KAROSSERIETEILE<br>BODY REAR ELEMENTS<br>ELEMENTOS TRAS.<br>ELEMENTI POSTE | 03                                                                 |   | 5 403 072<br>96 995 263              | 01 | G- LAT               | PLANCHER INTM ZWISCHENBODEN INTERMAD.FLCOR PISO INTERMADIO PIANALE INTERM. PLANCHER AV  |
|-------------------------------------------------|------------------------------------------------------------------------------------------------------------------|--------------------------------------------------------------------|---|--------------------------------------|----|----------------------|-----------------------------------------------------------------------------------------|
| 1<