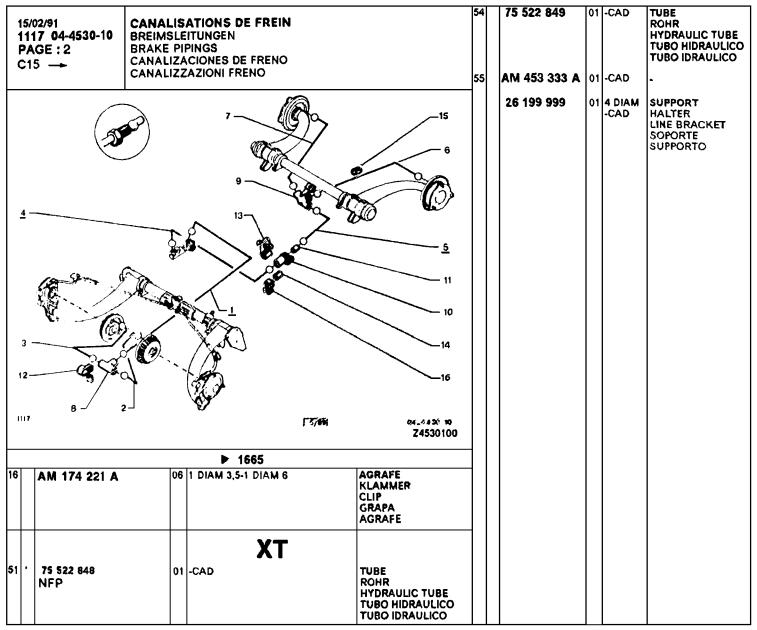

| ETRIER DE FREIN<br>BREMSSATTEL<br>BRAKE CALIPER<br>CALIPER FRENO<br>PINZA DEL FRENO | 11     | 95 578 349         | 02 | DIAM 10X1,00-22<br>RMP 75485818 DEO-7941401043 | CALA DE CALIPER<br>SPESSORE PINZA<br>VIS DE PURGE<br>ENTLUEFTSCHRAUB<br>DRAIN SCREW       |
| 02       | 95 599                                            | 322       | 0                           | 2 AV-DIAM 244                                                                                                                                 | DISQUE<br>SCHEIBE<br>BRAKE DISC<br>DISCO DE FRENO<br>DISCO                          |        | 95 578 352         | 02 | TH 8X25<br>RMP 75468367 DEO-7941401043         | TORNILLO PURGA<br>VITE SPURGO                                                             |

















| 11<br>  P/ | /02/91<br>17 04-4535-20<br>AGE: 1<br>12 ↓ | TANDEM-I<br>TANDEM I<br>BOMBA P | CYLINDRE TANDEM - RESE<br>HAUPTBREMSZCYLINDER BE<br>MASTER CYLINDER- TANK<br>PRINCIPAL TANDEM - DEPOSI<br>MAESTRO TANDEM - SERBA | HAELTER<br>TO                                                      | 03        | 75 491 744<br>75 486 303 |       | "NIVOCODE"  DIAM 28,5X46 - E 1,5 | BOUCHON<br>STOPFEN<br>RESERVOIR CAP<br>TAPON DEPOSITO<br>TAPPO<br>JOINT<br>DICHTUNG |
|------------|-------------------------------------------|---------------------------------|----------------------------------------------------------------------------------------------------------------------------------|--------------------------------------------------------------------|-----------|--------------------------|