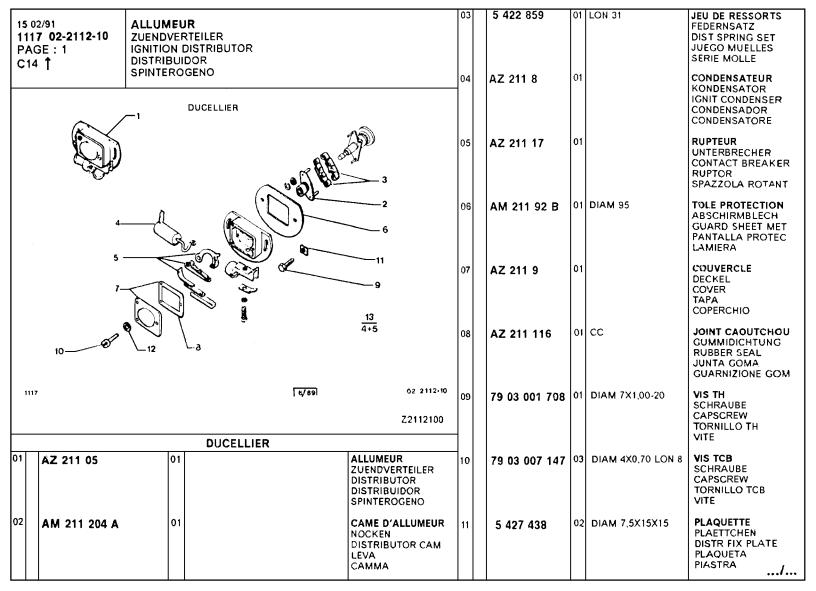

Then there are several number series:

5 20, 21, 22, 23, 24, 25, 26 75, 79 94, 95, 96

I don't know of a logic behind these.

The numbering scheme started off \*really\* simple and logical. For example, AM 211 204 A is the number for the distributor cam on late 2CV's.

AM means it was first introduced on the Ami.

211 is the distributor

204 is the distributor cam

A is the first revision.

Over the years, they made it increasingly complex - in the current schemes there's no obvious relevance, just what seems to be random numbering. But the numbering of the Parts Catalogue sections still contains an echo of the original logic. The number of the section in the parts catalogue for this part is 02-2112-10, meaning:

Fiche 2

section 2112, Distributor (used to be 211, as above).

sub-section 10 (which is the Ducellier distributor, whereas the FEMSA alternative is sub-section 20).

Please feel free to share this with other enthusiasts around the world. I can't stop you, but I would really rather that copies were given, rather than sold (except for the reasonable cost of making a copy if you pass it on in Disk form).