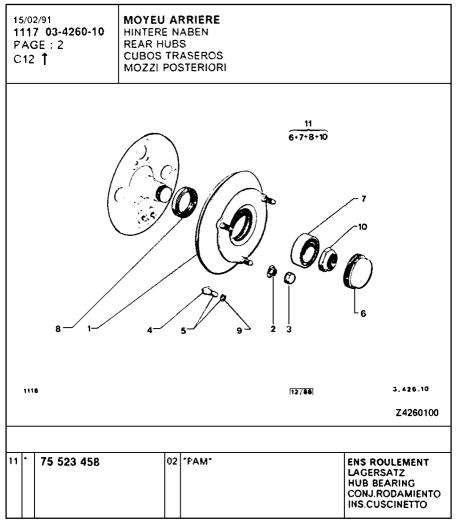

#### PIECES D'ORIGINE A 01

ORIGINAL-TEILE GENUINE PARTS PIEZAS DE ORIGEM RICAMBI ORIGINALI 2 CV. 07/79

MIC 01117 Edition 03/91