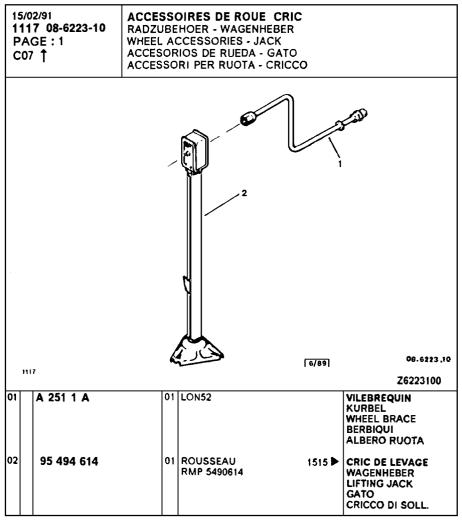

|                                         |                 | 9828-10          | EOS EO6         |
|              |                                         |                 |                  | E07             |
| HINTERE TUE  | DE PORTE ARRIERE<br>ERFUELLUNGEN        |                 |                  |                 |
| REAR DOOR    |                                         |                 |                  |                 |
| PANNELLI PE  | R PORTIERE POSTERIORI                   |                 |                  |                 |
|              |                                         |                 | 9829-20          | E08 E09         |
|              |                                         |                 |                  | E10             |













| 11<br>P. | 5/02/91<br><b>117 08-9220-23</b><br>AGE: 1<br>08 <b>↑</b> | VORDERE<br>FRONT SE<br>ASIENTOS | AVANT - GARNITURES SITZE - BEZUEGE EATS - TRIMMINGS DEL GUARNECIDOS |                                           | 01 | 75 522 587*348 | 01 | D-<br>JERSEY A RAYURES + TEP<br>1666 ► 2960  | GARNITURE<br>BEZUG<br>SEAT LINING<br>GUARNECIDO<br>RIVESTIMENTO |
|----------|-----------------------------------------------------------|---------------------------------|---------------------------------------------------------------------|-------------------------------------------|----|----------------|----|----------------------------------------------|-----------------------------------------------------------------|
|          |                                                           | SED