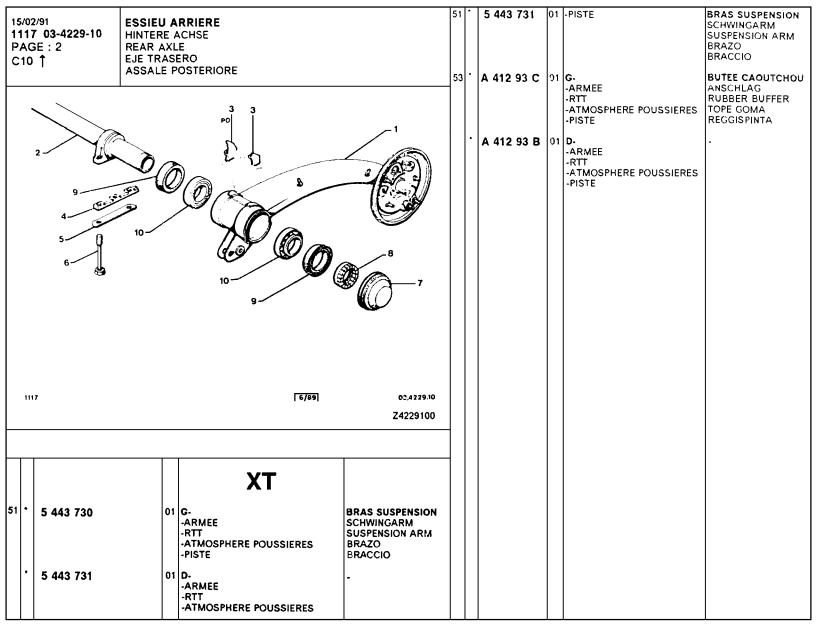

| 04 | DIAM 71,5X96X7    | BAGUE DE PALIER<br>LAGERBUCHSE<br>BEARING BUSH<br>CASQUILLO EJE                |
| 01 | •         | 5 443 708<br>5 443 709     |                                                           | G.          |        | BRAS SUSPENSION<br>SCHWINGARM<br>SUSPENSION ARM<br>BRAZO<br>BRACCIO | 10 | • | 26 207 519             | 04 | 63,5X95X17        | BOCCOLA SUPP.  ROULEMENT LAGER ARM BEARING RODAMIENTO CUSCINETTO               |
| 02 | •         | AM 424 01 B                |                                                           | 1 2 DIAM 21 |        | TRAVERSE AR TRAVERSE SUSP CROSSMEMBR TRAVIESA TRAVERSA              |    |   |                        |    |                   | 1                                                                              |













| 15/02/91<br>1117 03-4360-10<br>PAGE: 2<br>D15 \$\dagger\$ | AMORTISSEURS AVANT ET ARRIERE<br>STOSSDAEMPFER - ANSCHLAEGE<br>SHOCK ABSORBERS - STOPS<br>AMORTIGUADORES - TOPES<br>AMORTIZZATORI - REGGISPINTA | 14                                                    |     | 79 03 234 054<br>RP 7903234080 |     | HEF 12X1 25 HE 10X1,50 H 5                                 | ECROU FREIN STOP-MUTTER SELF LOCKG NUT TUERCA FRENADA DADO FRENI ECROU HEXAGONAL          |
|-----------------------------------------------------------|-------------------------------------------------------------------------------------------------------------------------------------------------|-------------------------------------------------------|-----|--------------------------------|-----|------------------