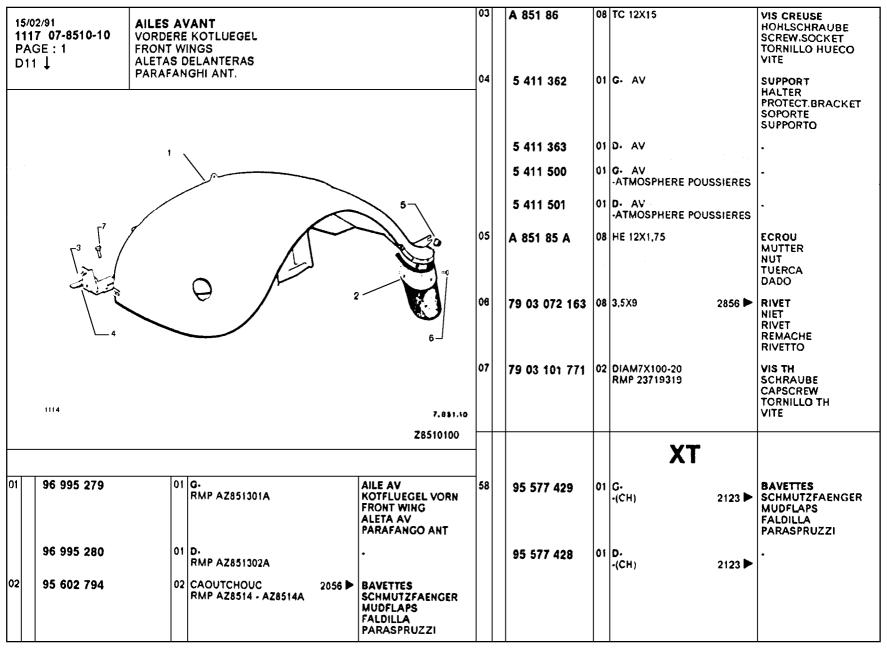

#### PIECES D'ORIGINE A 01

ORIGINAL-TEILE GENUINE PARTS PIEZAS DE ORIGEM RICAMBI ORIGINALI 2 CV. 07/79

MIC 01117 Edition 03/91