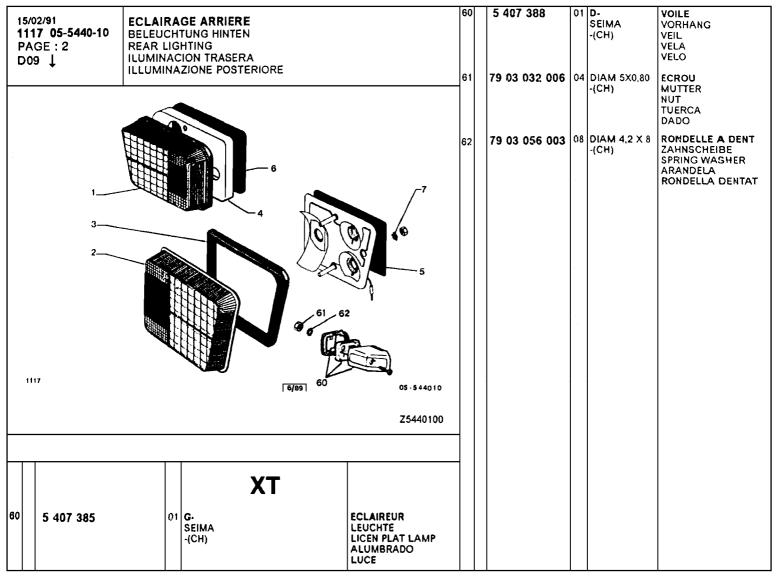

r>5 433 522          |                                   | ALTISSIMO<br>SEIMA                                                    |                 | FEU AR DROIT<br>RUECKLEUCHTE R.<br>TAIL-LIGHT RH<br>PILOTO AR                  | 07 | 79 03 056 005           | 06 | DIAM 5.3X9,4      | RONDELLE A DENT<br>ZAHNSCHEIBE<br>SPRING WASHER<br>ARANDELA<br>RONDELLA DENTAT                     |
|          |                                  |                                   |                                                                       |                 | FANALE POS.DES.                                                                |    |                         |    |                   |                                                                                                    |















| 11<br>P/ | 702/91<br>1 <b>7 05-5710-10</b><br>AGE : 1<br>D2 ↓ | HORN<br>HORN<br>INDICADO | SEUR SONORE<br>OR SONORO<br>ORE SONORO |         |                                                                                  |
|----------|----------------------------------------------------|--------------------------|----------------------------------------|---------|----------------------------------------------------------------------------------|
|          |                                                    |                          |                                        |         |                                                                                  |
| 01       | 95 493 264                                         | 01                       | KLAXON