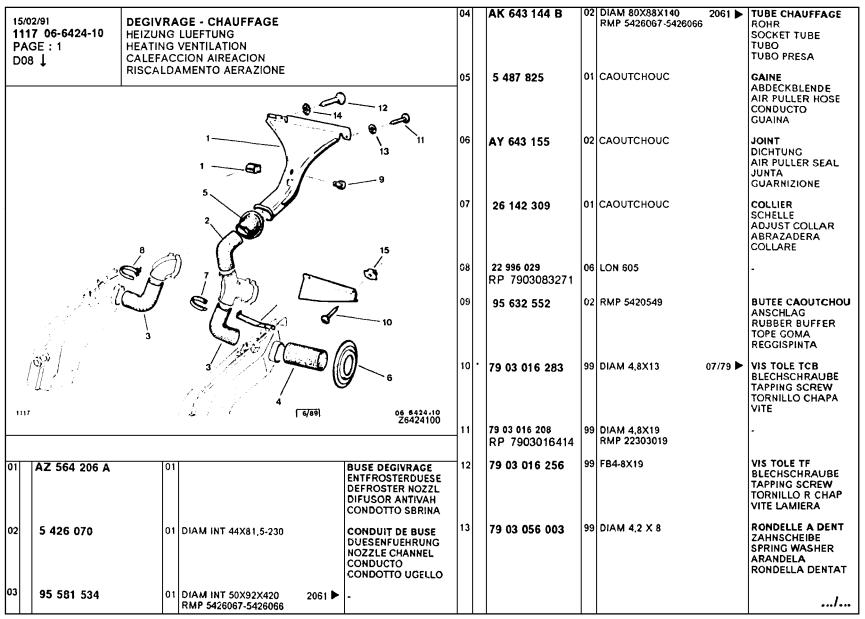

T<br>TUERCA<br>DADO                                        |
| 02  | 95 551 416            | 0                             | LAR30<br>-SPECIALE<br>RMP 5477549                           | BANDE<br>ZIERBAND<br>DECORATIV STRIP<br>BANDA DECORATIV<br>NASTRO | 09 | 26 158 209                | 80 | DIAM 7 X 1,00                                       |                                                                                 |
|     | 5 476 981             | 0                             | LON 1330X52                                                 | •                                                                 |    |                           |    |                                                     |                                                                                 |





















| 15/02/91<br>1117 06-7210-20<br>PAGE: 1<br>E02 T | PLATE-FORME - SOLUTION REPARATION REPARATION REPARATURE PLATFORM - REPAIR PARTS PLATAFORMA - SOLUCION REPARACION PIATTAFORMA - SOLUZIONE RIPARAZION | ON                                                    | 03 | 95 616 810<br>95 616 812 |    | G- EXT-AR  D- EXT-AR-LON 1000        | LONGERON<br>LAENGSTRAEGER<br>SIDEMEMBER<br>LARGUERO<br>LONGHERONE           |
|-------------------------------------------------|-----------------------------------------------------------------------------------------------------------------------------------------------------|-------------------------------------------------------|----|--------------------------|----|--------------------------------------|-------------------------------------