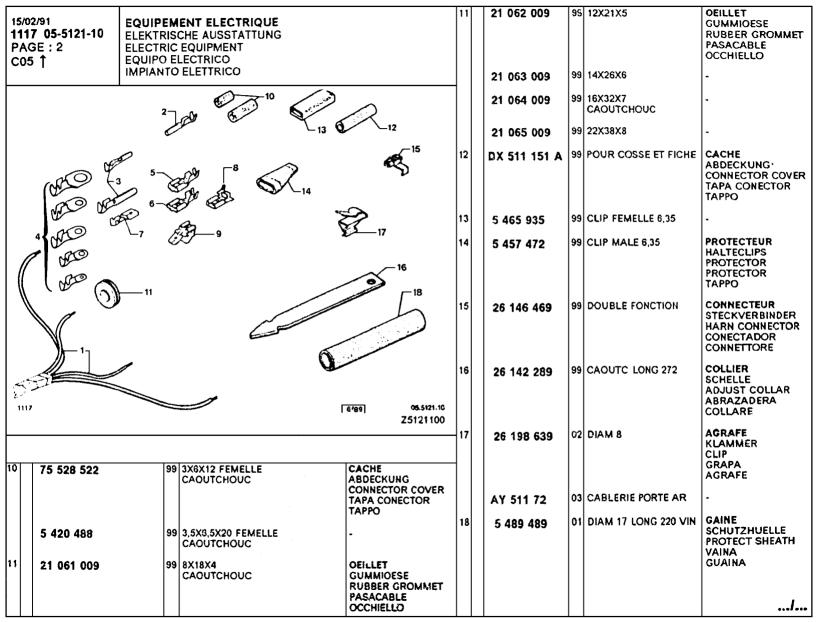

G<br>HARNESS BLADE<br>TERMINAL CABLE<br>NOTTOLINO  |
| ZC 9003 733 U<br>02 AZ 512 3                             |                                    | 12/10<br>DIAM 3-FEMELLE                                     | -<br>COSSE<br>KABELSCHUH<br>WIRE TERMINAL<br>TERMINAL              | 08 | 5 407 093             | 99 | DIAM 6,35 DRAPEAU           | CLIP FAISCEAU<br>STECKVERBINDER<br>HARNESS CLIP<br>CLIP CABLEADO<br>GRAFFETTA |
|                                                          |                                    |                                                             | CAPOCORDA                                                          | 09 | 5 412 80 <b>9</b>     | 99 | 1 FEM-2 MALES               |                                                                               |



















| 15/02/91<br>1117 05-5310-10<br>PAGE: 1<br>C14 ↑ | BATTERIE<br>BATTERIE<br>BATTERY<br>BATERIA<br>BATTERIA