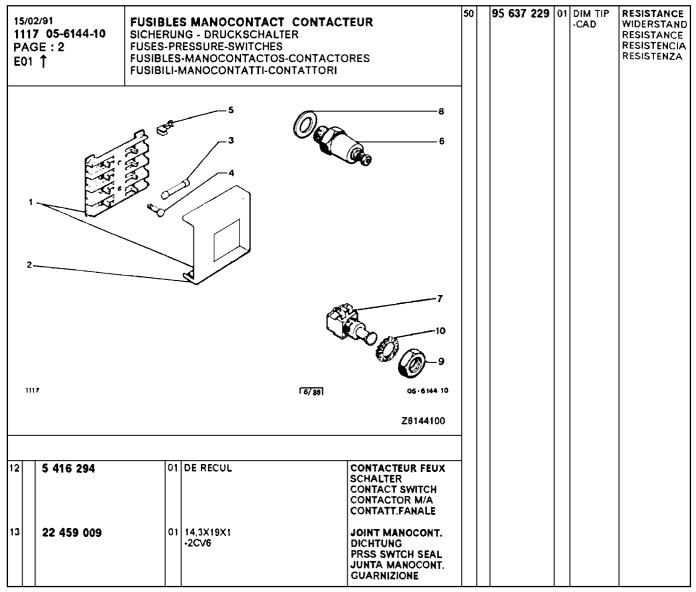

#### PIECES D'ORIGINE A 01

ORIGINAL-TEILE GENUINE PARTS PIEZAS DE ORIGEM RICAMBI ORIGINALI 2 CV. 07/79

MIC 01117 Edition 03/91