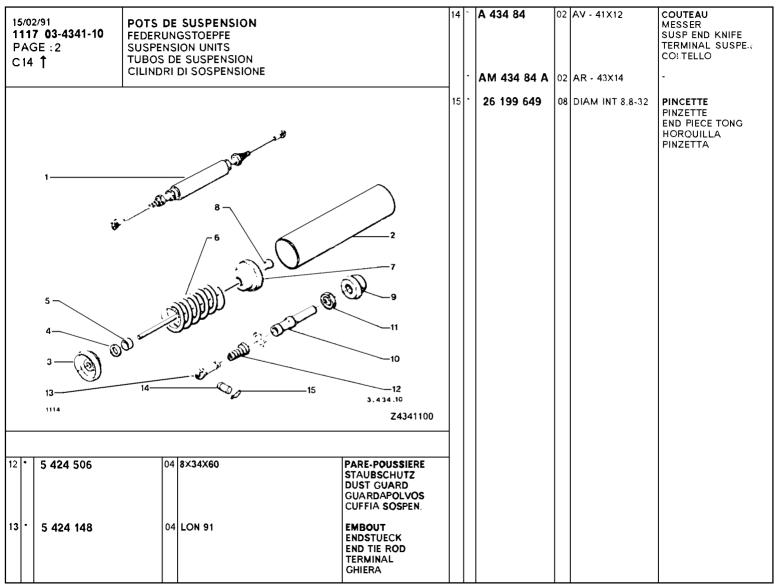

#### PIECES D'ORIGINE A 01

ORIGINAL-TEILE GENUINE PARTS PIEZAS DE ORIGEM RICAMBI ORIGINALI 2 CV. 07/79

MIC 01117 Edition 03/91