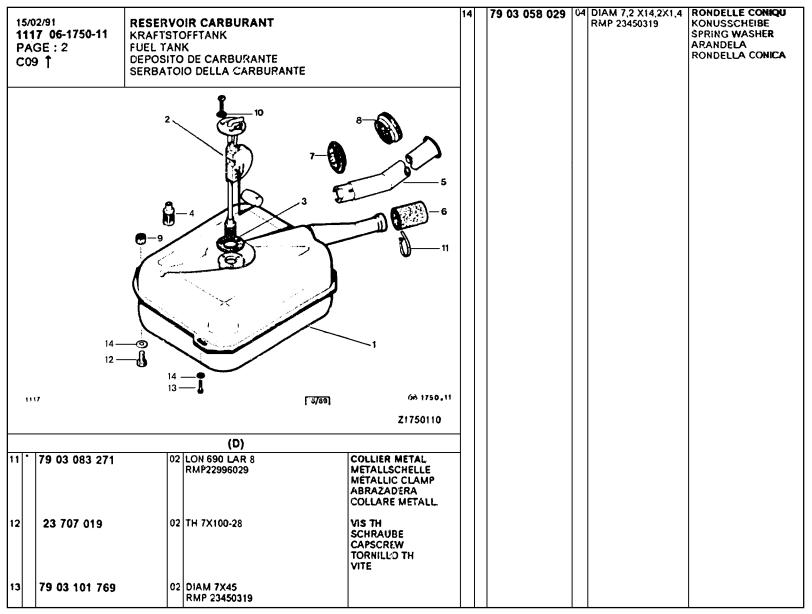

| BOUCHON ANTIVOL TANKDECKEL LOCKING CAP TAPON ANTIRROBO                       |
| 01  | 95 492 906                     | 01 25L<br>PLASTIQUE                                                                            | RESERVOIR BEHAELTER FUEL TANK DEPOSITO SERBATOIO             | 09 | 79 03 083 250            | 02 | LON 580 LAR 5<br>RMP 22985029 | COLLIER METAL METALLSCHELLE METALLIC CLAMP ABRAZADERA                        |
| 02  | 95 493 438                     | 01 JAEGER                                                                                      | RHEOSTAT<br>MESSRHEOSTAT<br>RHEOSTAT<br>REOSTATO<br>REOSTATO | 10 | 5 412 295                | 03 | <b>4</b> ,5X8X0,5             | COLLARE METALL.  RONDELLE ETC DICHTSCHEIBE SEAL WASHER ARANDELA RONDELLA     |





























|     | 7 06-6172-20<br>GE: 1 | HINTERE<br>REAR BU<br>PARECHO | HOCS ARRIERE STOSSTANGE JMPER OQUES TRASEROS ITI POSTERIORE |                                                                   | 03 | AZ 615 288 A<br>5 400 508 |    | -SPECIALE DIAM 7X1,00-15                            | SUPPORT HALTER BUMPER BRACKET SOP.FARAG AR SUPPORTO VIS TCB                     |
|-----|-----------------------|-------------------------------|-------------------------------------------------------------|-------------------------------------------------------------------|----|---------------------------|----|-----------------------------------------------------|---------------------------------------------------------------------------------|
|     | l                     |