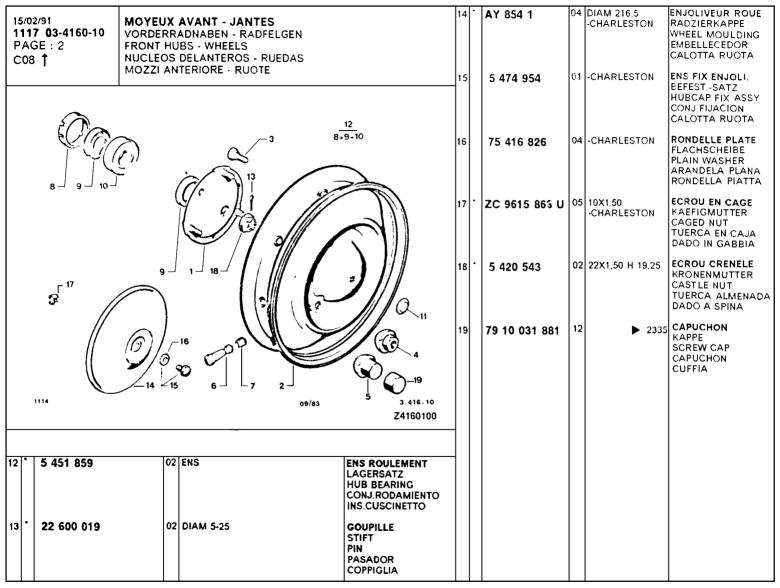

| P. 884 655 |         |               | BRACCIO ANTERIO                              |    |           |                        |                   |                                                           | DADO A SPINA                                                                 |
|                |                                                                                                              | 5 504 938  | 01      | 1 D-          | -                                            |    |           |                        |                   |                                                           | 1                                                                            |













|    | 17<br>(GI | <b>03-4229-10</b><br>≣ : 1 | ESSIEU A<br>HINTERE A<br>REAR AXL<br>EJE TRAS<br>ASSALE P | ACHSE<br>E  |        |                                                                     | 03 |   | A 412 93 A<br>A 412 93 | 01 |                   | BUTEE D'APPUI<br>ANSCHLAGSTUECK<br>REST STOP<br>TOPE DE APOYO<br>REGGISPINTA   |
|----|-----------|----------------------------|-----------------------------------------------------------|-------------|--------|---------------------------------------------------------------------|----|---|------------------------|----|-------------------|--------------------------------------------------------------------------------|
|    | ``        |                            |                                                           | 3 3