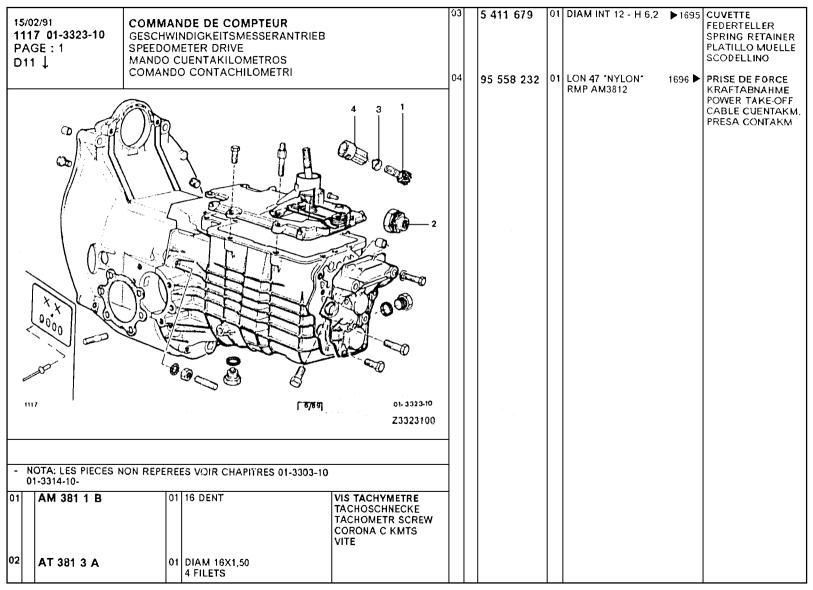

|                                                                           |                                                                                        |
|           |                                                                                                                                                           |            |                                                |                                                                                 |                 |                          |                                                   |                                 |                                                                           | 1                                                                                      |

















|                                                 | <u> </u>                                     |                                                                                         |                                 | 02 | 00 005 050    | Δ1 |                     | ACRDE ODIMAIDE                                                                     |
|-------------------------------------------------|----------------------------------------------|-----------------------------------------------------------------------------------------|---------------------------------|----|---------------|----|---------------------|------------------------------------------------------------------------------------|
| 15/02/91<br>1117 01-3342-10<br>PAGE: 1<br>D10 ↓ | PRIMAERWELLE<br>PRIMARY SHAF<br>AR