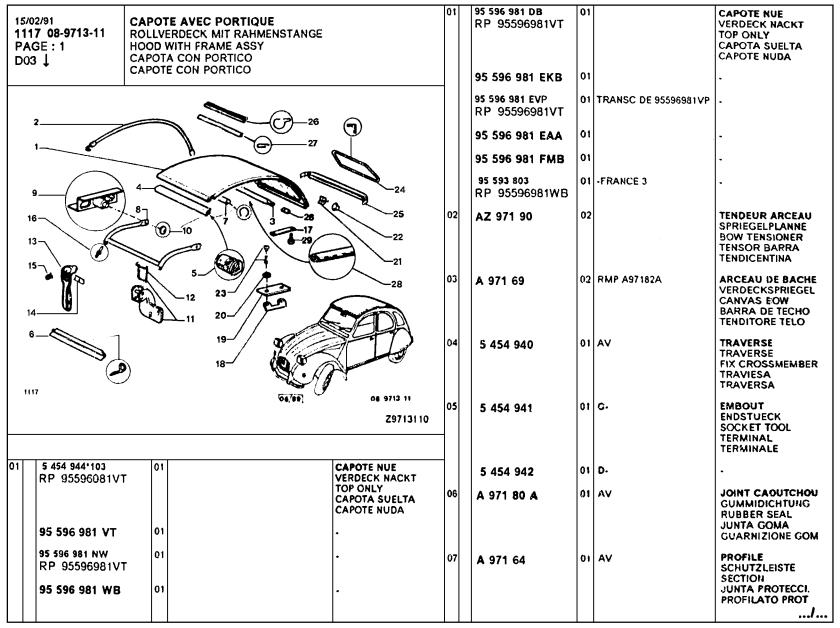

DÉSIGNATION DES TYPES DE VÉHICULES

1117

| 1117     | SYMBOLES UTILISÉS DANS LE TEXTE | "IN"   | INCOLORE<br>FARBLOS | vi   | VIOLET                           |
|----------|---------------------------------|--------|---------------------|------|----------------------------------|
|          | ZEICHENERKLAERUNG               |        | COLOURLESS          |      | VIOLET                           |
|          | SYMBOLS USED IN THE TEXT        |        | INCOLORO            |      | VIOLETTA                         |
| 1 4 02 4 |                                 |        | INCOLORE            |      | VIOLA                            |
| A-03     | LEYENDA DE LOS SIMBOLOS         |        |                     |      |                                  |
|          | PROSPETTO DEI SIMBOLI           |        | JAUNE               | l a  | AMPERE                           |
|          |                                 | `      | GELB                | "    | AMPERE                           |
|          |                                 |        | YELLOW              |      | AMPERE                           |
| ▶ 2/86   | JUSQUE (VOIR NOTA)              |        | AMARILLO            |      | AMPERIO                          |
|          | BIS (SIEHE ANMERKUNG)           |        | GIALLO              |      | AMPERE                           |
| ▶ 3523   | UNTIL (SEE NOTE)                |        |                     |      | And the                          |
|          | HASTA (VER NOTA)                | ··N*·· | MARRON              | ADM  | ADMISSION                        |
|          | FINO A (VEDERE NOTA)            | 17.    | BRAUN               | ADW  |                                  |
|          | FINO A IVEDENE NOTA!            |        | CHESTNUT            |      | EINLASS                          |
| 0.00     | DEDUKC WORD NOTAL               |        | MARRON              |      | INLET                            |
| 2/86 ▶   | DEPUIS (VOIR NOTA)              |        | MARRONE             |      | ADMISION                         |
| 3524 ▶   | AB (SIEHE ANMERKUNG)            | 1      | WALLACIA            |      | ASPIRAZIONE                      |
|          | SINCE (SEE NOTE)                |        | *********           |      |                                  |
|          | DESIDE (VEP NOTA)               | "MV"   | MAUVE               | AH   | AMPERE HEURES                    |
|          | DA (VEDERE NOTA)                | 1      | MALVENFARBIG        |      | AMPERE STUNDE                    |
| 1        |                                 |        | MALLOW              |      | AMPERE HOUR                      |
| 1 FOS    | PREMIERE - DEUXIEME POSSIBILITÉ |        | COLOR DE MALVA      |      | AMPERIO HORA                     |
|          | ERSTE - ZWEITE AUSFUEHRUNG      | 1      | COLORE MALVA        |      | AMPERE CRA                       |
|          | FIRST - SECOND POSSIBILITY      | 1 .    |                     |      |                                  |
|          | PRIMERA - SEGUNDA POSIBILIDAD   | "N"    | NOIR                | AR   | ARRIERE                          |
|          | PRIMA - SECONDA POSSIBILITA     |        | SCHWARZ             |      | HINTEN                           |
|          |                                 |        | BLACK               |      | REAR                             |
| 1E - 2E  | PREMIERE - DEUXIEME VITESSE     |        | NEGRO -             |      | ATRAS                            |
|          | ERSTER - ZWEITER GANG           |        | NERO ·              |      | POSTERIORE                       |
|          | FIRST - SECOND GEAR             |        |                     |      |                                  |
|          | PRIMERA - SEGUNDA MARCHA        | "NA"   | NATUREL             | l av | AVANT                            |
|          | PRIMA - SECONDA MARCIA          |        | NATURFARBIG         | 1    | VORN                             |
|          |                                 |        | NATURAL             |      | FRONT                            |
| 2 PURTAR | 2 PORTES ARRIERE                |        | NATURAL             |      | DELANTÉ                          |
|          | 2 HINTERE TUEREN                |        | NATURALE            |      | ANTERIORE                        |
|          | 2 REAR DOORS                    |        |                     |      |                                  |
|          | 2 PUERTAS TRASERAS              | "OR"   | ORANGE              | BV   | BOITE DE VITESSES                |
|          | 2 PORTE POSTERIORI              | "      | ORANGE              | "    | GETRIEBE                         |
|          |                                 |        | ORANGE              |      | GEARBOX                          |
|          | BLANC                           |        | ANARAMJADO          |      | CAJA DE VELOCIDADES              |
| 1        | WEISS                           | 1      | ARANCIONE           |      | SCATOLA CAMBIO                   |
|          | WHITE                           | 1      |                     |      |                                  |
|          | BLANCO                          | R      | ROUGE               | BV A | BOITE DE VITESSES AUTOMATIQUE    |
|          | BIANCO                          | "      | ROT                 | 64 4 | AUTOMATISCHES GETRIEBE           |
|          |                                 | 1      | RED                 |      | AUTOMATIC GEARBOX                |
| BL       | BLFU                            | 1      | ROJO                |      | CAJA DE VELOCIDADES AUTOMATICA   |
| "        | BLAU                            |        | ROSSO               |      | SCATOLA CAMBIO AUTOMATICA        |
|          | BLUE                            | 1      |                     |      | JONIOLA CAMOIO AUTOMATICA        |
|          | AZUL                            | - RO"  | ROSE                | BVM  | BOITE DE VITESSES MÉCANIQUE      |
|          | BLU                             | ""     | 15.5                | DVM  |                                  |
|          |                                 |        | ROSENFARBEN         |      | GETRIEBE (MECHANISCHE SCHALTUNG) |
|          | GRIS                            |        | PINK                |      | GEARBOX MANUAL CONTROLI          |
| Ι "      |                                 | 1      | ROSA                |      | CAJA DE VELOCIDADES (MECANICA)   |
|          | GRAÜ                            | 1      | ROSA                |      | SCATOLA CAMBIO (MECCANICA)       |
|          | GREY                            |        |                     |      |                                  |
|          | GRIS                            | v      | VERT                | C    | COUPLE                           |
|          | GRIGIO                          | 1      | GRUEN               |      | SATZ VON 2 ZAHNRAEDERN           |
|          |                                 |        | GREEN               |      | TWO-GEAR SET                     |
|          |                                 | 1      | VERDE               |      | GRUPO                            |
|          |                                 | 1      | VERDE               |      | COPPIA                           |
|          |                                 |        |                     |      | 1                                |

|        |                                         |      |                                     | ı     |                                     |
|--------|-----------------------------------------|------|-------------------------------------|-------|-------------------------------------|
|        | ,                                       | co   | RONDELLE "CONTACT"                  | ÉLAS  | RONDELLE ÉLASTIQUE                  |
| 1117   | SYMBOLES UTILISÉS DANS LE TEXTE (Suite) |      | GERIFFELTE SCHEIBE                  |       | FEDERSCHEIBE                        |
|        | ZEICHENERKLAERUNG (Forts.)              |      | SHAKE-PROOF WASHER                  |       | FLEXIBLE WASHER                     |
|        | SYMBOLS USED IN THE TEXT (Cont.)        |      | ARANDELA ESTRELLADA                 |       | ARANDELA ELASTICA                   |
| A-04 t | LEYENDA DE LOS SIMBOLOS (Cont.)         |      | RONDELLA STRIATA                    |       | RONDELLA ELASTICA                   |
| 4-04   | PROSPETTO DE: SIMBOLI (Cont.)           |      |                                     |       |                                     |
|        | PROSPETTO DEL SIMIBIDEI (CONC.)         | COF  | VIS COLONNETTE                      | ENS   | ENSEMBLE                            |
|        |                                         |      | STUTZSCHRAUBE                       |       | SATZTEILE                           |
|        |                                         |      | SHOULDERED SCREW                    |       | PARTS SET                           |
| CAD    | DIRECTION A DROITE                      |      | TORNILLO COLUMNILLA                 |       | CONJUNTO                            |
|        | RECHTSLENKUNG                           |      | VITE COLONNETTA                     |       | INSIEME                             |
|        | RIGHT HAND STEERING                     | 00   | DO VIDELLE COANTÉE                  | ·     |                                     |
|        | DIRECCION A DERECHA GUIDA A DESTRA      | CR   | RONDELLE CRANTÉE                    | ENT   | ENTRAXE                             |
|        | GOIDA A DESTRA                          |      | VERZAHNTE SCHEIBE<br>TOOTHED WASHER |       | ACHSABSTAND                         |
| CAG    | DIRECTION A GAUCHE                      |      | ARANDELA DENTADA                    |       | DISTANCE BETWEEN CENTRES ENTRE EJES |
| CAG    | LINKSLENKUNG                            |      | RONDELLA DENTATA                    |       | INTERASSE                           |
|        | LEFT HAND STEERING                      |      |                                     |       |                                     |
|        | DIRECCION A IZQUIERDA                   | CU   | CUIVRE                              | EXT   | EXTÉRIEUR                           |
|        | GUIDA A SINISTRA                        |      | KUPPER                              |       | AUSSENSEITE                         |
|        |                                         |      | COPPER                              |       | EXTERNAL                            |
| CAGE   | ÉCROU EN CAGE                           |      | COBRE                               |       | EXTERIORE                           |
|        | KAEFIGMUTTER                            |      | RAME                                |       | ESTERNO                             |
|        | CAGE NUT                                |      |                                     |       |                                     |
|        | TUERCA EN CAJILLA                       | D    | COTÉ DROIT                          | FHC   | TÊTE FRAISÉE A 6 PANS CREUX         |
|        | DADO IN GABBIA                          |      | RECHTE SEITE                        |       | INBUSSCHRAUBE MIT FRAESKOPF         |
|        |                                         |      | RIGHT HAND SIDE                     |       | COUNTERSUNK HEAD WITH HEX. GROOVE   |
| CAN    | CANNELURES                              |      | LADO DERECHO                        |       | CABEZA AVELLANADA HUECO HEXAGONAL   |
|        | NUTEN                                   |      | LATO DESTRO                         |       | TESTATA SVASATA A INCAVO ESAGONALE  |
|        | SPLINES<br>RANURAS                      | DENT | BONTO OU DENTELLIDEO                | _     | and account                         |
|        | SCANALATURE                             | DENT | DENTS OU DENTELURES                 | G     | COTÉ GAUCHE                         |
|        | SCANALATORE                             |      | ZAHNE ODER ZACKEN                   |       | LINKE SEITE                         |
| cc     | CAOUTCHOUC                              |      | TEETH OR NOTCHES DIENTES O ESTRIAS  |       | LEFT HAND SIDE                      |
|        | GUMMI                                   |      | DENTES O ESTRIAS                    |       | LATO SINISTRO                       |
|        | RUBBER                                  |      | Delivir & String                    |       | EATO SIMISTINO                      |
|        | CAUCHO                                  | DEO  | DEMANDER EN OUTRE                   | GLACE | VERSION AVEC GLACE                  |
|        | GOMMA                                   |      | DAZU                                | JEAGE | AUSFUEHRUNG MIT SEITLICHEN FENSTERN |
|        |                                         |      | ORDER IN ADDITION                   |       | EQUIPMENT WITH GLAZED SIDE PANELS   |
| CDE    | COMMANDE                                |      | PEDIR ADEMAS                        |       | VERSION CON CRISTALES LATERALES     |
|        | BETAETIGUNG                             |      | RICHIEDERE INOLTRE                  |       | VERSIONE A CRISTALLI LATERAL!       |
|        | CONTROL                                 |      |                                     |       |                                     |
|        | MANDO                                   | DIAM | DIAMETRE                            | GW    | RONDELLE GROWER                     |
|        | CGMANDO                                 |      | DURCHMESSER                         |       | FEDERRING                           |
| CENT   | CENTRAL                                 |      | DIAMETER                            |       | GROWER RING                         |
| CENT   | CENTRAL<br>MITTLER                      |      | DIAMETRO DIAMETRO                   |       | ARANDELA GROWER RONDELLA GROWER     |
|        | CENTRAL                                 |      | SAMINE LINU                         |       | NONUCCEA GROWER                     |
|        | CENTRAL                                 | £    | ÉPAISSEUR                           | н     | HAUTEUR                             |
|        | CENTRALE                                | _    | STAERKE                             | "     | HOEHE                               |
|        |                                         |      | THICKNESS                           |       | HEIGHT                              |
| CHC    | VIS TETE 6 PANS CREUX                   |      | ESPESOR                             |       | ALTURA                              |
|        | INBUSSCHRAUBE                           |      | SPESSORE                            |       | ALTEZZA                             |
|        | SCREW WITH HEXAGON GROOVE               |      |                                     |       |                                     |
|        | TORNILLO CABEZA HUECA HEXAGONAL         | ĖCH  | ÉCHAPPEMENT                         | нс    | VIS SANS TÊTE A 6 PANS CREUX        |
|        | VITE A TESTA A INCAVO ESAGONALE         |      | AUSLASS                             |       | INBUSSCHRAUBE OHNE KOPF             |
|        |                                         |      | EXHAUS                              |       | HEX. GROOVE SCREW W O HEAD          |
|        |                                         |      | ESCAPE                              |       | TORNILLO DE HUECO HEX. SIN CABEZA   |
|        |                                         |      | SCARICO                             |       | VITE A INCAVO ESAG, SENZA TESTA     |
|        |                                         |      | L                                   | l     |                                     |

|           |                                         | 1.44     | LABOSUS                      |      | projec                              |
|-----------|-----------------------------------------|----------|------------------------------|------|-------------------------------------|
|           | SYMBOLES UTILISÉS DANS LE TEXTE (Suite) | LAK      | LARGEUR                      | REP  | REPÈRE                              |
| 1117      | 21WROTE2 OTIFI2E2 DAMS TE LEVIE (20116) |          | GREITE                       |      | MARKIERUNG                          |
|           | ZEICHENERKLAERUNG (Forts.)              |          | WIDTH                        |      | MARKING                             |
|           |                                         |          | ANCHURA                      |      | MARCO                               |
| A         | SYMBOLS USED IN THE TEXT (Cont.)        |          | LARGHEZZA                    |      | SEGNO                               |
| A-05 T    | LEYENDA DE LOS SIMBOLOS (Cont.)         |          |                              |      | 350,40                              |
| H 00      | PROSPETTO DEI SIMBOLI (Cont.)           |          | 1.477041                     |      |                                     |
|           | PROSPETTO DEI SIMBOLI (COIIC.)          | LAT      | LATÉRAL                      | RMP  | REMPLACE MODELE PRECEDENT           |
|           |                                         |          | SEITLICH                     |      | ERSETZT DIE FRUEHEPEN AUSFUEHRUNGEN |
|           |                                         | 1        | LATERAL                      |      | REPLACES PREVIOUS MODELS            |
|           |                                         |          | LATERAL                      |      | REEMPLAZA LOS MODELOS PRECEDENTES   |
| HE        | HEXAGONAL                               |          |                              |      |                                     |
|           | SECHSKANT                               |          | LATERALE                     |      | SOSTITUISCE I MODELLI PRECEDENTI    |
|           | HEXAGONAL                               |          |                              |      |                                     |
|           | EXAGONAL                                | LON      | LONGUEUR                     | l RP | REMPLACÉ PAR                        |
|           |                                         |          | LAENGE                       |      | ERSETZT DURCH                       |
|           | ESAGONALE                               |          | LENGHT                       |      |                                     |
|           |                                         |          |                              |      | SUPERSEDED BY                       |
| HEF       | ÉCROU AUTO-FREINE                       |          | LONGITUD                     |      | REEMPLAZADO POR                     |
|           | SELBSTSICHERNDE MUTTER                  |          | LUNGHEZZA                    | I    | SOSTITUITO DA                       |
|           |                                         |          |                              | 1    |                                     |
|           | SELF LOCKING NUT                        | M. AR    | MARCHE ARRIÈRE               | SAUF | EXCEPTÉ                             |
|           | TUERCA AUTOFRENADA                      | "". ^"   |                              | JAU  | =                                   |
|           | DADO AUTOFRENATO                        |          | RUECKWAERTISGANG             | I    | MIT AUSNAHME                        |
|           |                                         |          | REVERSE                      | 1    | EXCEPT                              |
| HEK       | ÉCROU CRÉNELÉ                           |          | MARCHA ATRAS                 | 1    | EXCEPTO'                            |
| nex       |                                         |          | RETROMARCIA                  | I    | SALVO                               |
|           | KRONENMUTTER                            |          |                              |      |                                     |
|           | CASTELLATED NUT                         |          | ALE COLUMNICACINA DI LIC     |      |                                     |
|           | TUERCA ALMENADA                         | NFP      | NE FOURNISSONS PLUS          | SUP  | SUPÉRIEUR                           |
|           | DADO A CORONA                           |          | NICHT MEHR LIEFERBAR         |      | OPEN                                |
|           |                                         |          | NO LONGER SUPPLIED           |      | UPPER                               |
| 115440    | fonou a respect                         |          | NO FABRICAMOS MAS            |      | SUPERIOR                            |
| HEMB      | ÉCROU A EMBASE                          |          | NON PIU FORNITO              |      | SUPERIORE                           |
|           | MUTTER M. BREITER ANLAUFFLAECHE         |          | NON FIG FORNITO              |      | SUPERIORE                           |
|           | NUT WITH LARGE BASE                     |          |                              |      |                                     |
|           | TUERCA CCN BASILLA                      | OPTION   | OPTION                       | l TA | TARAUDEUSE                          |
|           | DADO A BASETTA                          |          | WAHLWEISE                    |      | BLECHSCHRAUBE                       |
|           | DADO A DASETTA                          |          | OPTIONAL                     |      | THREAD CUTTER SCREW                 |
|           | <b>1</b>                                |          |                              |      |                                     |
| HERI      | ÉCROU HE AVEC RONDELLE IMPERDABLE       |          | OPCION                       |      | TERRAJANTE                          |
|           | MUTTER MIT SCHEIBE                      |          | OPZIONE                      |      | FILETTANTE                          |
|           | NUT WITH WASHER                         |          |                              |      |                                     |
|           | TUERCA CON APANDELA IMPERDIBLE          | PORCOU   | MONTAGE PORTE COULISSANTE    | TCA  | VIS A TÊTE CARRÉE                   |
|           | DADO CON RONDELLA IMPERDIBLE            |          | EINBAU SCHEIBETUFR           | ''   | VIERKANTKOPFSCHRAUBE                |
|           | DADO CON RONDELLA IMPERDIBILE           |          |                              |      |                                     |
|           |                                         |          | SLIDING DOOR EQUIPMENT       |      | SQUARE HEAD SCREW                   |
| INF       | INFÉRIEUR                               |          | MONTAJE PUERTA DESLIZANTE    |      | TORNILLO DE CABEZA CUADRADA         |
|           | UNTERN                                  |          | MONTAGGIO PORTIERA SLITTANTE | I    | VITE A TESTA QUADRATA               |
|           | LOWER                                   |          |                              | 1    |                                     |
|           |                                         | PORT LAT | PORTE LATÉRALE BATTANTE      | тсв  | TÊTE CYLINDRIQUE BOMBÉE             |
|           | INFERIOR                                | CONTENT  |                              | '08  |                                     |
|           | INFERIORE                               |          | TUER                         | 1    | GEWOELBTER ZYLINDERKOPF             |
|           |                                         |          | DOOR                         | 1    | ROUNCED CYLINDRICAL HEAD            |
| INT       | INTÉRIEUR                               |          | PUERTA                       | 1    | CABEZA CILINDRICA COMBADA           |
|           | INNEN                                   |          | PORTIERA                     | 1    | TESTATA CILINDRICA TONDA            |
|           |                                         |          |                              | 1    |                                     |
|           | INTERNAL                                | ۵ ا      | tonou cannt                  | 1    | TÊTE OVENDOIQUE EENDUS              |
|           | INTERIOR                                | a        | ÉCROU CARRÉ                  | TCF  | TÈTE CYLINDRIQUE FENDUS             |
|           | INTERNO                                 |          | VIERKANTMUTTER               | 1    | SPALTZYLINDERKOPF                   |
|           |                                         |          | SQUARE NUT                   | 1    | SLOTTED CYLINDRICAL HEAD            |
| INTM      | INTERMÉDIAIRE                           |          | TUERCA CUADRADA              | 1    | CABEZA CILINDRICA HENDIDA           |
| 114 1 141 |                                         |          | DADO QUADRA FO               | 1    | TESTA CILINDRICA TAGLIATA           |
|           | ZWISCHENGELEGEN                         |          | SADO GONDIATO                | I    | TEGIA GENERALIS TAGENTA             |
|           | INTERMEDIATE                            | l        |                              | I .  |                                     |
|           | INTERMEDIO                              | RAPVOL   | RAPPORT VOLUMÉTRIQUE         | TF   | TÈTE FRAISÉE                        |
|           | INTERMEDIO                              |          | VOLUMENVERHAELTNIS           | I    | FRAESKOPF                           |
|           | 1                                       |          | VOLUME RATIC                 | 1    | COUNTERSUNK HEAD                    |
|           |                                         |          | RELACION VOLUMETRICA         | I    | CABEZA AVELLANADA                   |
|           |                                         |          | RAPPORTO VOLUMETRICO         | 1    | TESTATA SVASATA                     |
|           |                                         |          | HATTONIO VOLUINEINICO        | I    | IESIMIN SYNSKIN                     |
|           |                                         | ı        |                              | I    | 1                                   |

| 1117<br>A-06 † | SYMBOLES UTILISÉS DANS LE TEXTE (Suite)  ZEICHENERKLAERUNG (Forts.)  SYMBOLS USED IN THE TEXT (Cont.)  LEYENDA DE LOS SIMBOLOS (Cont.)  PROSPETTO DEI SIMBOLI (Cont.) | ТРВ   | VIS BOMBÉE (POÉLIER) SCHRAUBE M. GEWOELBTEM KOPF SCREW WITH ROUNDED HEAD TORNILLO CABEZA COMBADA VITE A TESTA TONDA |
|----------------|-----------------------------------------------------------------------------------------------------------------------------------------------------------------------|-------|---------------------------------------------------------------------------------------------------------------------|
| TFB            | TÊTE FRAISÉE BOMBÉE<br>GEWOELBTER FRAESKOPF<br>ROUNDED COUNTERSUNK HEAD<br>CABEZA AYELLANADA COMBADA<br>TESTATA SVASATA TONDA                                         | TR TT | TÉTE RONDE RUNDKOPF ROUND HEAD CABEZA REDONDA TESTA TONDA  TOUS TYPES                                               |
| TH             | TÈTE HEXAGONALE<br>SECHSKANTKOPF<br>HEXAGONAL HEAD<br>CABEZA EXAGONAL<br>TESTATA ESAGONALE                                                                            | v     | ALLE TYPEN ALL TYPES TODOS TIPOS TUTTI TIPI                                                                         |
| тнемв          | VIS A EMBASE<br>SCHRAUBE MIT BREITEM KOPF<br>SCREW WITH LARGE HEAD<br>TORNILLO DE BASILLA<br>VITE A BASETTA                                                           | w     | VOLT VOLT VOLTIO VOLT                                                                                               |
| THRI           | VIS TH AVEC RONDELLE IMPERDABLE SCHRAUBE MIT SCHEIBE SCREW WITH WASHER TORNILLO CON ARANDELA IMPERDIBLE VITE CON RONDELLA IMPERDIBLE                                  | XT XT | WATT WATT VATIO WATT  MONTAGE EXPORT                                                                                |
| то             | JOINT TORIQUE RING DICHTUNG RING SEAL JUNTA TORICA GOMMINO                                                                                                            | NOTA  | EXPORT AUSFUEHRUNG EXPORT FITTING MONTAJE EXPORT MONTAGGIO ESPORT SUSPENSION VARIABLE                               |
| TÖLE           | VERSION SANS GLACE AUSFUEHRUNG OHNE SEITLICHE FENSTER EQUPMENT WITH UNGLAZED SIDE PANELS VERSION SIN CRISTALES LATERALES VERSIONE SENZA CRISTALL! LATERALI            | NOTA  | SUSPENSION HYDRACTIVE                                                                                               |

|                                         | I                                  |                                           |
|-----------------------------------------|------------------------------------|-------------------------------------------|
| 1117 SYMBOLES UTILISÉS DANS LE TEXTE    | ANTI-DÉMARRAGE CODE                | BREAK FAMILIALE                           |
| • • • • • • • • • • • • • • • • • • • • | CODE ANLASSSPERRE                  | BREAK KAROSSERIEN - FAMILIEN              |
| ZEICHENERKLAERUNG                       | ANTI-START CODE                    | ESTATE CAR BODY FAMILY                    |
| SYMBOLS USED IN THE TEXT                |                                    | CARROCERIA BREAK - FAMILIAR               |
| A T                                     | ANTIARRANQUE CODIGO                |                                           |
|                                         |                                    | CARROZZERIA BREAK - DOMESTICO             |
| PROSPETTO DEI SIMBOLI                   |                                    |                                           |
| ,,,,,,,,,,,,,,,,,,,,,,,,,,,,,,,,,,,,,,, | ATMOSPHÈRE POUSSIÈRES              | BREAK 3 PORTES                            |
|                                         | STAUBDRUCKLUFT                     | BREAK KAROSSERIEN - 3 TUEREN              |
|                                         | ATMOSPHERIC DUST                   | ESTATE CAR BODY - 3 DOORS                 |
| AMBULANCE                               | ATMOSFERA POLUOS                   | CARROCERIA BREAK - 3 PUERTAS              |
| SANITATSWAGEN                           | EQUIPAGGIAMENTO CONTRO LA POLVERE  | CARROZZERIA BREAK - 3 PORTE               |
|                                         | Eddif AddiAMENTO CONTRO EX FOLVERE | CATHOLEENIN BITCHE STOTE                  |
| AMBULANCE                               |                                    | DOSAN S DODTSO                            |
| AMBULANCIA                              | ATTACHE DE REMORQUE                | BREAK 5 PORTES                            |
| AMBULANZA                               | ANHANGERKUPPLUNG                   | BREAK KAROSSERIEN - 5 TUFREN              |
|                                         | TOWBAR                             | ESTATE CAR BODY - 5 DOORS                 |
| ACCOUDOIR AVANT                         | ATADURA REMOLQUE                   | CARROCERIA BREAK - 5 PUERTAS              |
| ARMLEHNE VORN                           | MONTAGGIO PER TRAINO               | CARROZZERIA BREAK - 5 PORTE               |
| FRONT ARMREST                           |                                    |                                           |
| CON APOYABRAZOS DELANTERO               | AVERTISSEUR D'OUBLI ÉCLAIRAGE      | BANQUETTE 2/3 - 1/3 - RABATTABLE          |
| APPOGGIA, BRACCIO, POSTERICRE           |                                    |                                           |
| ALL OGGIA, BILACCIO, LOGICIIIONE        | SIGNAL FUR BELEUCHTUNGS ERINN      | SITZBANK 2/3 - 1/3 - UMKLAPPBAR           |
| **************************************  | LICHTING OBLIVION HORN             | FOLDING BENCH SEAT 2/3 - 1/3              |
| AVEC ASSISTANCE DE FREINAGE             | BOCINA ALUMBRADO                   | BANQUETA 2/3 - 1/3 - PLEGABLE             |
| MIT SEVRO-BREMSUNG                      |                                    | SEDILE 2/3 - 1/3 - ARTICULAZIONE          |
| WITH BRAKE SERVO                        | BERLINE                            |                                           |
| CON SERVO-FRENO                         | BERLINE                            | BANQUETTE ARRIERE RABATTABLE              |
| CON SERVO-FRENO                         | SALOON                             | HINTERESITZBANK - UMKLAPPBAR              |
|                                         | BERLINA                            | REAR FOLDING BENCH SEAT                   |
| AVEC COMPENSATEUR                       |                                    | BANQUETA TRASERA PLEGABLE                 |
|                                         | BERLINA                            | SEDILE POSTERIORE ARTICULAZIONE           |
| MIT BREMSAUSGLEICH                      |                                    | SEDILE POSTERIORE ARTICULAZIONE           |
| WITH COMPENSATOR                        | BERLINE ENTREPRISE 3 PORTES        |                                           |
| CON COMPENSADOR                         | BERLINE 3 TUEREN                   | BENNE BASCULANTE                          |
| CON COMPENSATORE                        | SALOON 3 DOORS                     | KIPPER HINTEN                             |
|                                         | BERLINA 3 PUERTAS                  | REAR DUMPER BODY                          |
| ALICO COMPENCATEUR INCORDORÉ            | BERLINA 3 PORTE                    | CESTO BASCULAR TRASEROS                   |
| AVEC COMPENSATEUR INCORPORÉ             |                                    |                                           |
| MIT EINGEBAUTEM BREMSAUSGLEICH          | DEDUNE 4 DEDTEC                    | CLINIQUE                                  |
| WITH INTEGRAL COMPENSATOR               | BERLINE 4 PORTES                   | 1                                         |
| CON COMPENSADOR INTEGRADO               | BERLINE 4 TUEREN                   | KLINIK                                    |
| CON COMPENSATOR INTEGRADO               | SALOON 4 DOORS                     | HOSPITAL                                  |
|                                         | BERLINA 4 FUERTAS                  | CLINICA                                   |
| AMIANTE                                 | BERLINA 4 PORTÉ                    | CLINICA                                   |
| MAGNET                                  |                                    |                                           |
| MAGNET                                  | BERLINE 5 PORTES                   | CONDAMNATION LEVE-VITRE ARRIERE           |
| AMIANTO                                 | BERLINE 5 TUEREN                   | HINTERE TUEREN VERRIEGELUNG               |
|                                         |                                    | REAR DOOR LOCK KNOB                       |
| AMIANTO                                 | SALOON 5 DOORS                     | SEGURO PUERTA TRASERA                     |
|                                         | BERLINA 5 PUERTAS                  | SERRATURA DI SICUREZZA - PORTA POSTERIORE |
| ALARME ANTI-VOL                         | BERLINA 5 PORTE                    | SERNATURA DI SILUREZZA - PUNTA PUSTERIURE |
| DIEBSTAHLSICHERUNG                      |                                    | <u> </u>                                  |
| THEFT PROTECTION ALARM                  | BREAK                              | COMMANDE SIEGE AVANT MANUELLE             |
| ANTI-ROBO ALARMA                        | BREAK - KAROSSERIEN                | MANULLE BETATIG VORDERSITZ                |
| ANTIFURTO - ALARMI                      | ESTATE CAR BODY                    | FRONT SEAT MANUAL CONTROL                 |
|                                         | CARROCERIA BREAK                   | MANDO ASIENTO DELANTERO MANUAL            |
| ANTI-BLOC ROUE                          | CARROZZERIA BREAK                  | COMMANDI SEDILE ANTERIORE MANUEL          |
|                                         | WHITELENIA BILLAN                  |                                           |
| ANTIBLOCKIER SYSTEM                     | DREAM CHTOCONICE O DOOTEO          | COMMANDE SIEGE AVANT ÉLECTRIQUE           |
| ABS                                     | BREAK ENTREPRISE 3 PORTES          |                                           |
| ANTI-BLOQUEO RUEDA                      | BREAK KAROSSERIEN - 3 TUEREN       | ELEKTRISCHE BETATIG VORDERSITZ            |
| ANTI BLOCCAGGIO RUOTA                   | ESTATE CAR BODY - 3 DOORS          | FRONT SEAT ELECTRIC CONTROL               |
|                                         | CARROCERIA BREAK - 3 PUERTAS       | MANDO ASIENTO DELANTERO ELECTRO           |
|                                         | CARROZZERIA BREAK - 3 PORTE        | COMMANDI SEDILE ANTERIORE ELECTRICO       |
|                                         |                                    |                                           |
| -                                       | 1                                  | 1                                         |

| 1117 SYMBOLES UTILISÉS DANS LE TEXTE                                                 | CEINTURE DE SÉCURITE AVANT A ENROULEUR        | DIDECTION NON / COICTÉS                            |
|--------------------------------------------------------------------------------------|-----------------------------------------------|----------------------------------------------------|
|                                                                                      | AUFROLLGURT VORN                              | DIRECTION NON ASSISTÉE                             |
| ZEICHENERKLAERUNG                                                                    | FRONT INERTIA REEL SAFETY BELT                | OHNE SERVO-LENKUNG<br>EXCEPT POWER STEERING        |
| SYMBOLS USED IN THE TEXT                                                             | CINTURON SEGUR. DEL. ESTATICO                 | CONJUNTO DIRECCION NO ASISTIDA                     |
| A-08 LEYENDA DE LOS SIMBOLOS                                                         | CINTURA ANTERIORE - ARROTOLATORE AUTOMATICO   | STERZO NO SERVO COMMANDO                           |
| PROSPETTO DEI SIMBOLI                                                                |                                               | STEP TO SETT O COMMANDO                            |
| THOSTETTO DEI SIMBOLI                                                                | CLIMAT TEMPÉRÉ                                | DIRECTION ASSISTÉE                                 |
|                                                                                      | GEMAESSIGTES KLIMA                            | SERVO-LENKUNG                                      |
|                                                                                      | TEMPERATE CLIMATE                             | POWER STEERING                                     |
| CONDAMNATION CENTRAL. COTÉ CONDUCTEUR                                                | CLIMA TEMPERANTE                              | CONJUNTO DIRECCION ASISTIDA                        |
| ZENTRALVERRIEG. FAHRER                                                               | CLIMA TAMPERARE                               | STERZO CON SERVO COMMANDO                          |
| CENTR. LOCK SYSTEM DRIVER SIDE                                                       |                                               |                                                    |
| CIERRE DE PUERTAS CENTRAL (CONDUCTOR) CHIUSURA CENTRALIZZATA DELLE PORTE (GUIDATORE) | CLIMAT GRAND FROID                            | DIRECTION ASSISTÉE VARIABLE                        |
| CHIUSUNA CENTRALIZZATA DELLE PORTE (GUIDATORE)                                       | SEHR KALTE LAENDER                            | SERVOLENKUNG VARIABEL                              |
| CONDAMNATION CENTRAL CONDUCTEUR + PASSAGER                                           | VERY COLD COUNTRIES                           | VARIABLE POWER STEERING                            |
| ZENTRALVERRIEG. FAHRER + PASSAGI.                                                    | CLIMA GRANDE FRIO                             | DIRECCION ASISTIDA VARIABLE                        |
| CENTR. LOCK SYSTEM DRIVER + PASS.                                                    | CLIMA GRANDE FREDDO                           | STERZO CON SERVO COMMANDO VARIAZ.                  |
| CIERRE DE PUERTAS CENTRAL (CONDUCTOR + PASS.)                                        |                                               | · · · · · · · · · · · · · · · · · · ·              |
| CHIUSURA CENTRALIZZATA DELLE PORTE (GUIDATORE + PASS.)                               | CLIMAT TRES CHAUD                             | EMPATTEMENT COURT                                  |
|                                                                                      | TROPISCBE LAENDER.                            | RADSTAND - KURZ                                    |
| CHAUFFAGE                                                                            | HOT CLIMATE                                   | WHEELBASE - SHORT                                  |
| HEIZGERAT                                                                            | CLIMA ISIMO CALIENTE CLIMA GRANDE CALORE      | BATALLA - CORTO                                    |
| HEATER                                                                               | CEINIA GRANDE CALORE                          | PASSO - CORTO                                      |
| CALEFACCION                                                                          | CLIMATISEUR                                   | CARDATTCAACAUT LONG                                |
| RISCALDATORE                                                                         | HEIZUNGSANLAGE                                | EMPATTEMENT LONG                                   |
|                                                                                      | HEATER                                        | RADSTAIAD - LANGUE<br>WHEELBASE - LENGTH           |
| CEINTURE DE SÉCURITÉ ARRIERE A ENROULEUR                                             | CLIMATIZZADOR                                 | BATALLA : LONG.                                    |
| AUFROLLGURT HINTEN                                                                   | CLIMATISATORE                                 | PASSO - LUNGHE.                                    |
| REAR INERTIA-REEL SAFETY BELT                                                        |                                               | TASSO ESTABLE                                      |
| CINTURON SEGUR. TRAS CON ENROL.                                                      | CHAUSFAGE CONPLÉMENTAIRE                      | ESSURE-VITRE INTERMITTANT                          |
| CINTURA POSTERIORE - ARROTOLATORE AUTOMATICO                                         | ZUSATZHEIZUNG                                 | SCHEIBENWISCHER MIT INTERVALL                      |
|                                                                                      | ADDITIONAL HEATING                            | INTERMITIENT WINDOW WIPER                          |
| CEINTURE DE SÉCURITÉ ARRIERE STAT.                                                   | CALENTAMIENTO COMPLEMENTARIO                  | LIMPIAPARABRISAS INTERMITENTE                      |
| SICHERHEITSGURT                                                                      | RISCALDATORE COMPLEMENT.                      | TERGICRISTALLO - INTERMIT.                         |
| REAR STATIC SAFETY BELT                                                              |                                               |                                                    |
| CINTURON SEGUR. TRAS. ESTATICO CINTURA POSTERIORE FISSA.                             | COLONNE DE DIRECTION RÉGLABLE                 | ESSUIE-VITRE AVANT                                 |
| GINTONA POSTENIONE PISSA.                                                            | VERSTELLBARE LENKSAULL                        | SCHEIBENWISCHER VORN                               |
| CEINTURE ABDOMINALE AVEC ENROULEUR                                                   | ADJUSTABLE STEERING COLUMN                    | FRONT WINDOW WIPER                                 |
| GURTE MIT AUFROLLER                                                                  | COLUMNA DEL VOLANTE REGULANDO                 | LIMPIAPARABRISAS DELANTERAS                        |
| INERTIA REEL LAP BELT                                                                | TUBO PER ALBERO COMMANDO STERZO - REGOLAZIONE | TERGICRISTALLO ANTERIORE                           |
| CON ENROLL. Y CINTURON ABDOMIN.                                                      | CHAUSTANTS                                    |                                                    |
| CINTURA ABDOMINALE - ARROTOLATORE AUTOMATICO                                         | CHAUFFANTE                                    | ESSUIE-VITRE ARRIERE                               |
|                                                                                      | HEIZBAR                                       | SCHEIBENWISCHER HINTEN                             |
| CEINTURE DE SECURITE AVANT STAT.                                                     | HEATING<br>CALENTAMIENTO                      | REAR WINDOW WIPER                                  |
| STATIKGURT VORN                                                                      | RISCALDAMENTO                                 | LIMPIA LUNETA TRASERA<br>TERGICRISTALLO POSTERIORE |
| FRONT STATIC SAFETY BELT                                                             | THOUSED AIMENTO                               | TENGIONISTALLO POSTERIORE                          |
| ARROLLAR, CINTURON ABDOMINAL                                                         | CLAIR                                         | EMBRAYAGE STANDARD                                 |
| CINTURA ANTERIORE FISSA.                                                             | KLAR                                          | STANDARD KUPPLUNG                                  |
| OCINITIUS CARRIED                                                                    | CLEAR                                         | STANDARD CLUTCH                                    |
| CEINTURES PASSIVES                                                                   | CLARO                                         | EMBRAGUE STANDARD                                  |
| GURTEL PASSIV.                                                                       | CHIARO                                        | FRIZIONE STAND.                                    |
| PASSIVE SAFETY BELT                                                                  |                                               |                                                    |
| CINTURON PASSIVE CINTURA PASSIVA                                                     | DISQUES VENTILÉS                              | EMBRAYAGE AUTOMATIQUE                              |
| ONTIONAL AGGIVA                                                                      | BREMSSCHEIBE BELUEFTET                        | AUTOMAT, KUPPLUNG                                  |
|                                                                                      | VENTILATED DISC                               | AUTOMATIC CLUTCH                                   |
|                                                                                      | DISCO VENTILADO                               | EMBRAGUE AUTOMATICA                                |
|                                                                                      | DISCO VENTILE                                 | FRIZIONE AUTOMATICO                                |
|                                                                                      |                                               |                                                    |