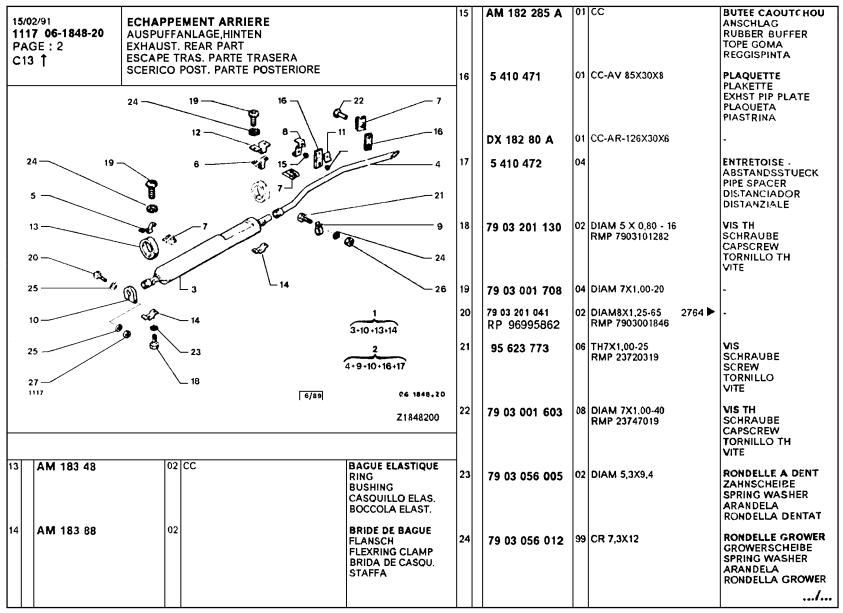

| BOUCHON ANTIVOL TANKDECKEL LOCKING CAP TAPON ANTIRROBO                       |
| 01  | 95 492 906                     | 01 25L<br>PLASTIQUE                                                                            | RESERVOIR BEHAELTER FUEL TANK DEPOSITO SERBATOIO             | 09 | 79 03 083 250            | 02 | LON 580 LAR 5<br>RMP 22985029 | COLLIER METAL METALLSCHELLE METALLIC CLAMP ABRAZADERA                        |
| 02  | 95 493 438                     | 01 JAEGER                                                                                      | RHEOSTAT<br>MESSRHEOSTAT<br>RHEOSTAT<br>REOSTATO<br>REOSTATO | 10 | 5 412 295                | 03 | <b>4</b> ,5X8X0,5             | COLLARE METALL.  RONDELLE ETC DICHTSCHEIBE SEAL WASHER ARANDELA RONDELLA     |





























|     | 7 06-6172-20<br>GE: 1 | HINTERE<br>REAR BU<br>PARECHO | HOCS ARRIERE STOSSTANGE JMPER OQUES TRASEROS ITI POSTERIORE |                                                                   | 03 | AZ 615 288 A<br>5 400 508 |    | -SPECIALE DIAM 7X1,00-15                            | SUPPORT HALTER BUMPER BRACKET SOP.FARAG AR SUPPORTO VIS TCB                     |
|-----|-----------------------|-------------------------------|-------------------------------------------------------------|-------------------------------------------------------------------|----|---------------------------|----|-----------------------------------------------------|---------------------------------------------------------------------------------|
|     | l                     |