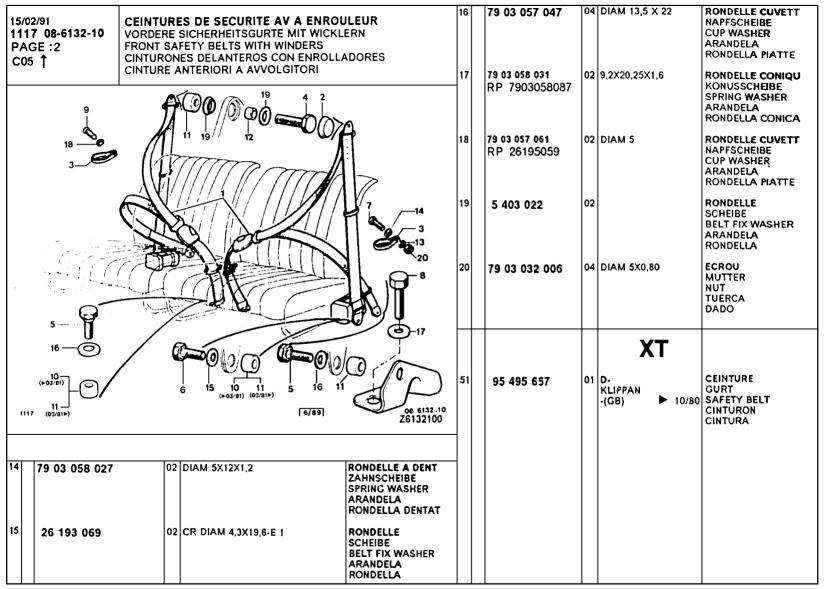

|                                         |                 | 9828-10          | EOS EO6         |
|              |                                         |                 |                  | E07             |
| HINTERE TUE  | DE PORTE ARRIERE<br>ERFUELLUNGEN        |                 |                  |                 |
| REAR DOOR    |                                         |                 |                  |                 |
| PANNELLI PE  | R PORTIERE POSTERIORI                   |                 |                  |                 |
|              |                                         |                 | 9829-20          | E08 E09         |
|              |                                         |                 |                  | E10             |













| 11<br>P. | 5/02/91<br><b>117 08-9220-23</b><br>AGE: 1<br>08 <b>↑</b> | VORDERE<br>FRONT SE<br>ASIENTOS | AVANT - GARNITURES SITZE - BEZUEGE EATS - TRIMMINGS DEL GUARNECIDOS |                                           | 01 | 75 522 587*348 | 01 | D-<br>JERSEY A RAYURES + TEP<br>1666 ► 2960  | GARNITURE<br>BEZUG<br>SEAT LINING<br>GUARNECIDO<br>RIVESTIMENTO |
|----------|-----------------------------------------------------------|---------------------------------|---------------------------------------------------------------------|-------------------------------------------|----|----------------|----|----------------------------------------------|-----------------------------------------------------------------|
|          |                                                           |