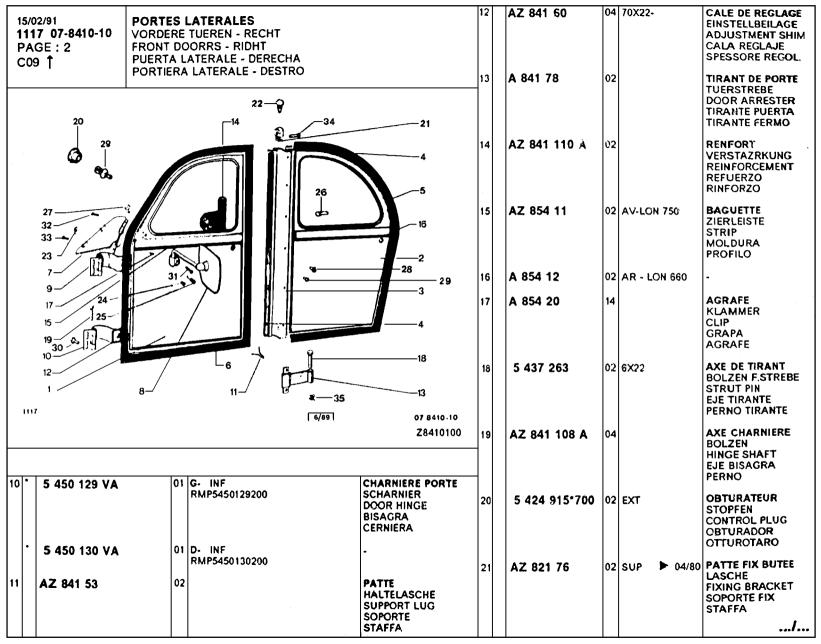

| 01 5 403 073                                    | 01 AR                                                                                                            | ENS DE PLANCHER BODENBLECH FLOOR ASSY CONJUNTO PISOS INS PIANALE   | 0 | A 831 82 A<br>A 831 87               | 01 | D.<br>G. LAT         |                                                                                         |
| 96 995 274                                      | 01 AR                                                                                                            | PANNEAU AR HECKBLECH HINT. REAR PANEL PANEL TRASERO PANNELLO POST. | 1 | A 831 87 A<br>A 831 93<br>A 831 93 A | 01 | D. LAT G. EXT D. EXT | -<br> -<br> /                                                                           |







































| 15/02/91<br>1117 07-8542-40<br>PAGE: 1<br>D05 ↓ | DECORS ADHESIFS KLEBEVERZIERUNG ADHESIVE EMBELLISHMENT EMBELLECIMIENTO ADHESIVO ABBELLIMENTO ADESIVO | 0                                       | 02 | 95 613 559            |    |    | AV-1POS | DECOR ADHESIF KLEBEZIERSTUECK ADHESIVE STRIP DECORADO DECORAZ.ADESIVA |
|-------------------------------------------------|------------------------------------------------------------------------------------------------------|-----------------------------------------|----|-----------------------|----|----|---------|-----------------------------------------------------------------------|
|                                                 |