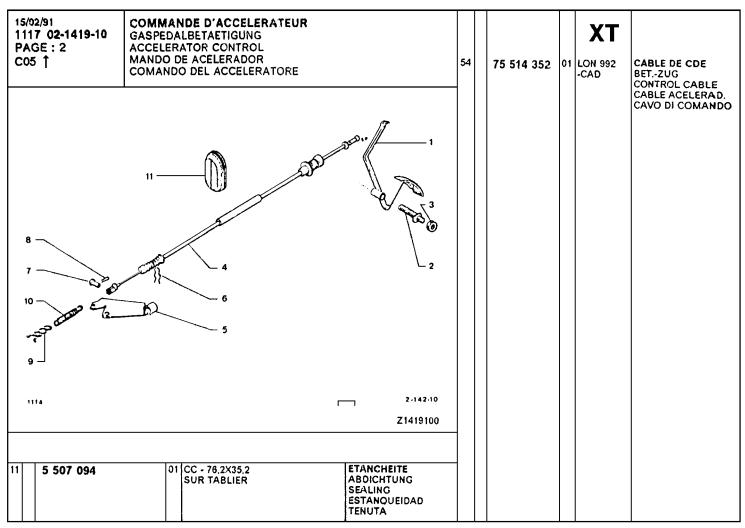

|
|                                                                                                            | TABLEAU DES YUES AUFSTELLUNG DER BILDER TABLE OF PICTURE TABLA DE VISTAS TABELLA DELLE VEDUTE  GROUPE GRUPPE DUP UPO JR  ARRANQUE AVVIAMENTO ER HONE D 8 E 148 HONE D 9 E 93 ZE 0305 ITA 12-30 . ▶ 2641 | TABLEAU DES VUES AUFSTELLUNG DER BILDER TABLE OF PICTURE TABLA DE VISTAS TABELLA DELLE VEDUTE  GROUPE GRUPPO GRUPPO  GRUPPO  JR  ARRANQUE AVVIAMENTO ER HONE D 8 E 148 HONE D 9 E 93 ZE 0305 ITA 12-30 . > 2641 | TABLEAU DES VUES AUFSTELLUNG DER BILDER TABLE OF PICTURE TABLA DE VISTAS TABELLA DELLE VEDUTE  GROUPE GRUPPO  GRUPPO  NUMERO NUMBER NUMBER NUMBER NUMBER NUMERO NUM |



















| 111 | 2/91<br><b>7 02-1710-10</b><br>GE: 1