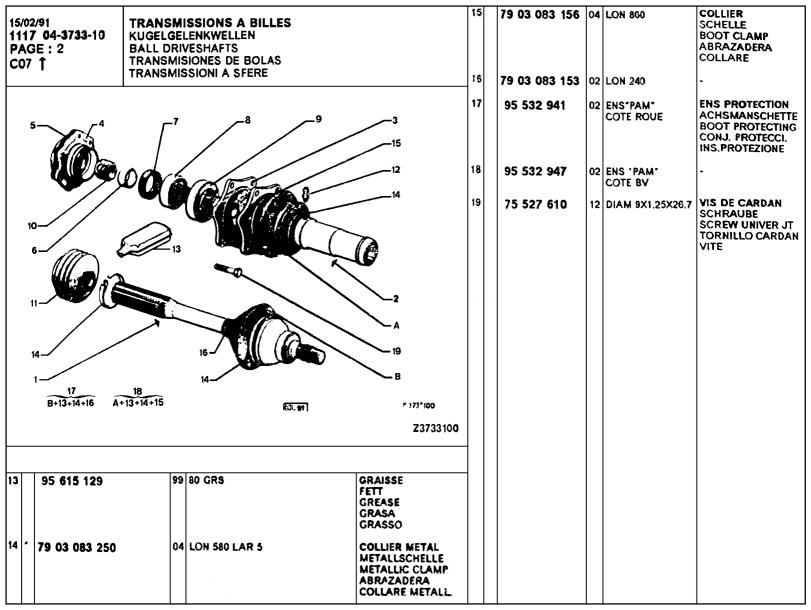

|           |            |                   |                         | COTE BV REP 8                                                             | GN09    | ARBRÉ<br>WELLE<br>DRIVE SHAFT<br>ARBOL TRANSMIS<br>ALBERO                     | 12 | 9 <b>5 602</b> | ? 714   | 02 | DIAM 7X1,00    | GRAISSEUR<br>SCHMIERHIPPEL<br>TRANSMISS OILER<br>ENGRASADOR<br>INGRASSATORE               |







| _        |                                                   |           |                             |                                                                                                                                               |                                                                                     | laal I |                    | 1  | L * * *                                        |                                                                                           |
|----------|---------------------------------------------------|-----------|-----------------------------|-----------------------------------------------------------------------------------------------------------------------------------------------|-------------------------------