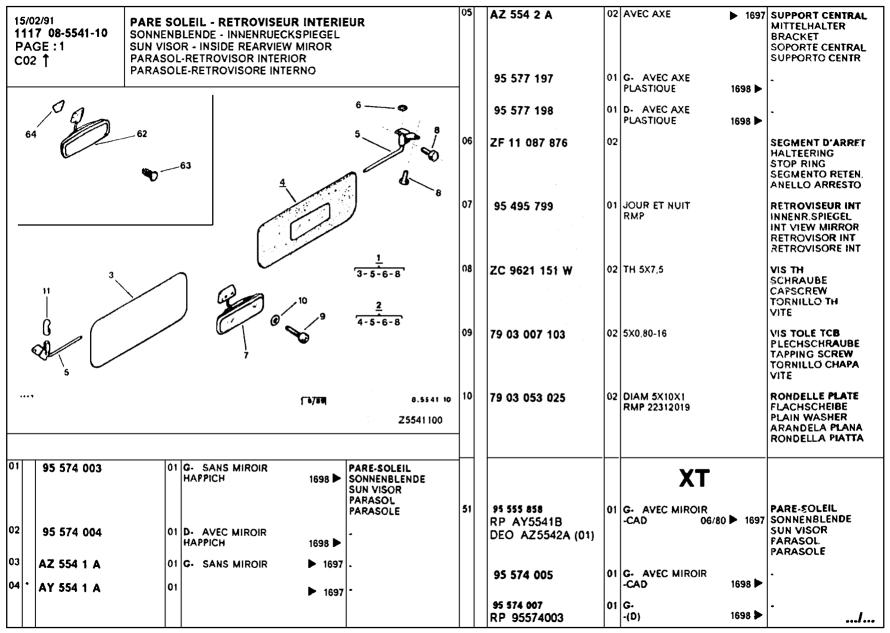

|              |                                         |                 | 9828-10          | EOS EO6         |
|              |                                         |                 |                  | E07             |
| HINTERE TUE  | DE PORTE ARRIERE<br>ERFUELLUNGEN        |                 |                  |                 |
| REAR DOOR    |                                         |                 |                  |                 |
| PANNELLI PE  | R PORTIERE POSTERIORI                   |                 |                  |                 |
|              |                                         |                 | 9829-20          | E08 E09         |
|              |                                         |                 |                  | E10             |













| 11<br>P. | 5/02/91<br><b>117 08-9220-23</b><br>AGE: 1<br>08 <b>↑</b> | VORDERE<br>FRONT SE<br>ASIENTOS | AVANT - GARNITURES SITZE - BEZUEGE EATS - TRIMMINGS DEL GUARNECIDOS |                                           | 01 | 75 522 587*348 | 01 | D-<br>JERSEY A RAYURES + TEP<br>1666 ► 2960  | GARNITURE<br>BEZUG<br>SEAT LINING<br>GUARNECIDO<br>RIVESTIMENTO |
|----------|-----------------------------------------------------------|---------------------------------|---------------------------------------------------------------------|-------------------------------------------|----|----------------|----|----------------------------------------------|-----------------------------------------------------------------|
|          |