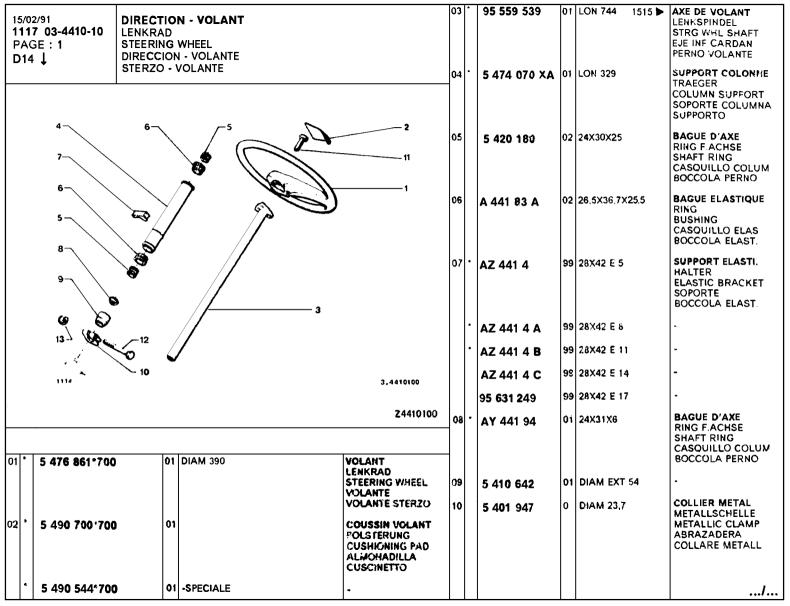

| VIS TH SCHRAUBE CAPSCREW TORNILLO TH VITE             | -   | AZ 437 89 B                    | 02  | AR-8X32 E 11,5 -ARMEE -RTY -ATMOSPHERE POUSSIERES -PISTE   | CALE DE REGLAGE<br>EINSTELLBEILAGE<br>ADJUSTMENT SHIM<br>CALA REGLAJE<br>SPESSORE REGOL   |
| 96 995 249                                                | 08 12.1X35 E 2                                                                                                                                  | RONDELLE<br>SCHEIBE<br>WASHER<br>ARANDELA<br>RONDELLA | 3   | 79 03 032 071                  | 84  | H 7 X 1,00 H 3,5 -ARMEE -RTT -ATMOSPHERE POUSSIERES -PISTE | ECROU HEXAGONAL<br>SECHSKANTMUTTER<br>HEXAGONAL NUT<br>TUERCA<br>DADO ESAGONALE           |





















| B03 <b>†</b>                                                                                     |                                                                                                                                                                                                                                                          |