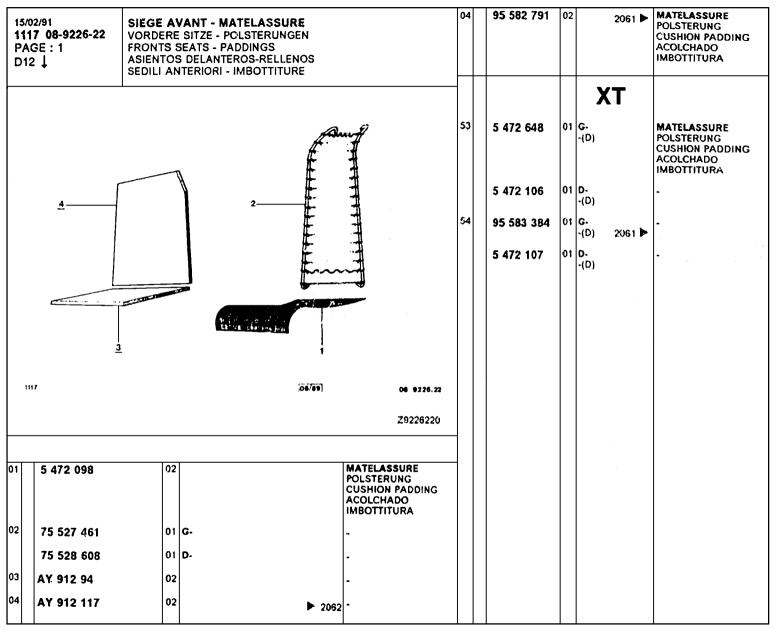

|                               | GARNITURE<br>BEZUC<br>BENCH LINING<br>GUARNECIDO<br>RIVESTIMENTO                    |
|          | 95 612 635 FLV                                              | 01                             | TEP JEAN'S<br>-SPECIALE                                                              | 3157 ▶ 3604                   | -                                                                                   |
|          | 95 640 163 LV                                               | 01                             | TEP JEAN'S<br>-SPECIALE                                                              | 3605 ▶                        | COIFFE DOSSIER<br>BEZUG R-LEHNE<br>SQUAB COVER<br>FUNDA RESPALDO<br>FODERA SCHIENAL |



















| 11<br>  P/ | //02/91<br>17 08-9348-13<br>AGE: 1 | HINTERE<br>REAR BE<br>BANQUE | TTE ARRIERE - GA<br>SITZBANKE UND BE<br>NCH SEATS AND TR<br>TA TRASERA Y GUA<br>TE POST, E RIVESTI | ZUEGE<br>IMMINGS<br>RNECIDOS |                                                                  | 01 | 95 500 736 FXX<br>95 612 641 FLV |     |                              |        | GARNITURE<br>BEZUG<br>BENCH LINING<br>GUARNECIDO<br>RIVESTIMENTO      |
|------------|------------------------------------|------------------------------|----------------------------------------------------------------------------------------------------|------------------------------|------------------------------------------------------------------|----|----------------------------------|-----|-------------------------