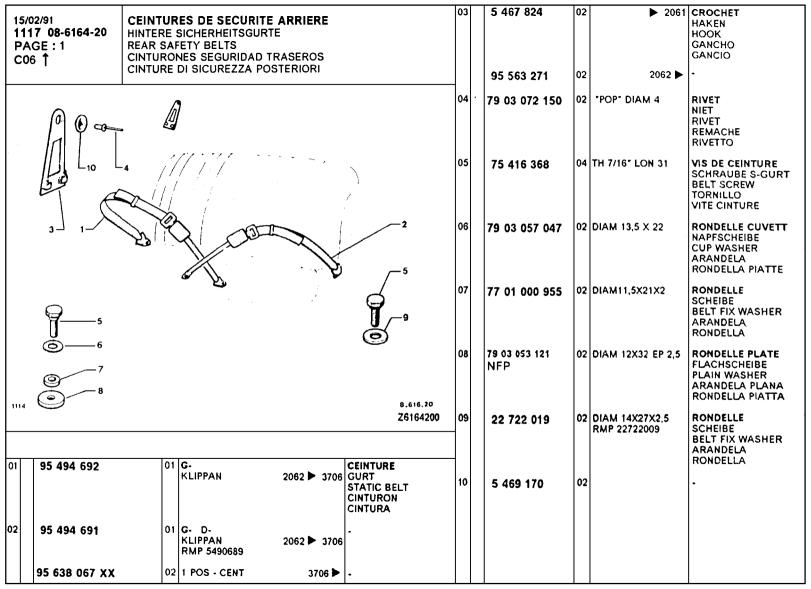

|                                         |                 | 9828-10          | EOS EO6         |
|              |                                         |                 |                  | E07             |
| HINTERE TUE  | DE PORTE ARRIERE<br>ERFUELLUNGEN        |                 |                  |                 |
| REAR DOOR    |                                         |                 |                  |                 |
| PANNELLI PE  | R PORTIERE POSTERIORI                   |                 |                  |                 |
|              |                                         |                 | 9829-20          | E08 E09         |
|              |                                         |                 |                  | E10             |













| 11<br>P. | 5/02/91<br><b>117 08-9220-23</b><br>AGE: 1<br>08 <b>↑</b> | VORDERE<br>FRONT SE<br>ASIENTOS | AVANT - GARNITURES SITZE - BEZUEGE EATS - TRIMMINGS DEL GUARNECIDOS |                                           | 01 | 75 522 587*348 | 01 | D-<br>JERSEY A RAYURES + TEP<br>1666 ► 2960  | GARNITURE<br>BEZUG<br>SEAT LINING<br>GUARNECIDO<br>RIVESTIMENTO |
|----------|-----------------------------------------------------------|---------------------------------|---------------------------------------------------------------------|-------------------------------------------|----|----------------|----|----------------------------------------------|-----------------------------------------------------------------|
|          |                                                           | S