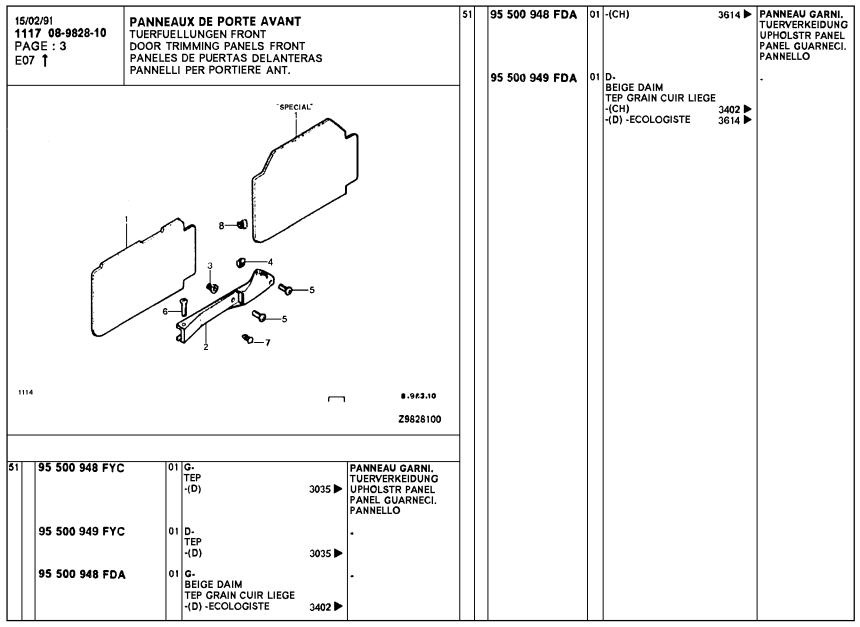

| BANDEAU<br>ZIERBAND<br>DOOR CAPPING<br>EMBELLECEDOR<br>PROFILO  |   | 95 500 948 EC<br>NFP | 01                  | -FRANCE 3 -(D)  G- TEP -(D) 2670 ▶                                       |                                                                       |
| 5 453 676*700                                   | 01 D- SUP-AV                                                                                                                     | -                                                               |   | 95 500 949 EC        | 01                  | D-<br>TEP<br>-{D} 2670 ▶                                                 |                                                                       |



| 15/02/91<br>1117 08-9829-20<br>PAGE: 1<br>E08 T | PANNEAUX DE PORTE ARRIEF<br>HINTERE TUERFUELLUNGEN<br>REAR DOOR PANELS<br>PANELES DE PUERTAS TRASERA<br>PANNELLI PER PORTIERE POSTE | S                                       | 01 |                | 01 | TEP GRAIN CUIR LIEGE G-                                                      |         | PANNEAU GARNI.<br>TUERVERKEIDUNG<br>UPHOLSTR PANEL<br>PANEL GUARNECI.<br>PANNELLO |
|-------------------------------------------------|-------------------------------------------------------------------------------------------------------------------------------------|-----------------------------------------|----|----------------|----|------------------------------------------------------------------------------|---------|---------------------------