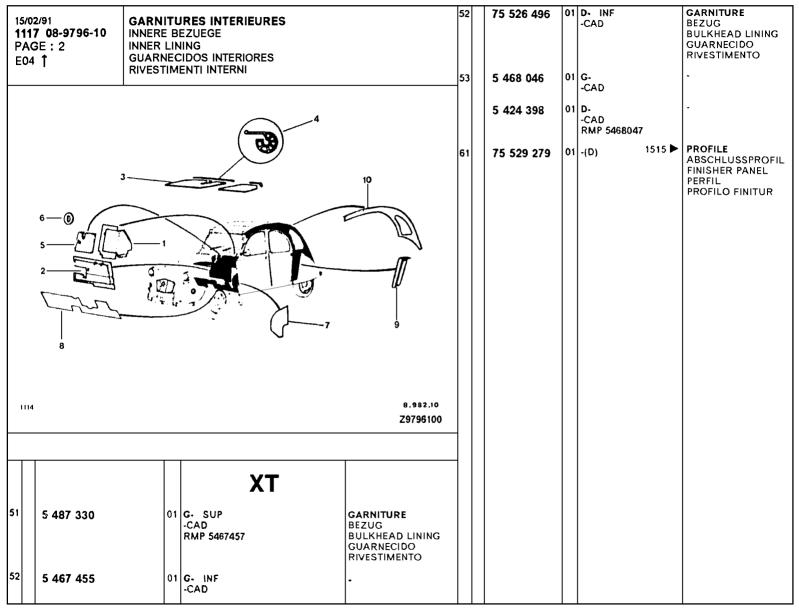

26 495                                            | 01                                                                        | D- INF                        |                                       |           |              |               |                                                                     | PANNELLO                                                                    |
| 03       | 5 424 397                                             | 0                                                                         | 1 G-                          |                                       |           | AZ 986 245 A | 01            |                                                                     |                                                                             |



|                                                 |                                                                                                                                  | Tarl Lag are seen last a                                                                                                         |
|-------------------------------------------------|----------------------------------------------------------------------------------------------------------------------------------|----------------------------------------------------------------------------------------------------------------------------------|
| 15/02/91<br>1117 08-9828-10<br>PAGE: 1<br>E05 ↑ | PANNEAUX DE PORTE AVANT TUERFUELLUNGEN FRONT DOOR TRIMMING PANELS FRONT PANELES DE PUERTAS DELANTERAS PANNELLI PER POR