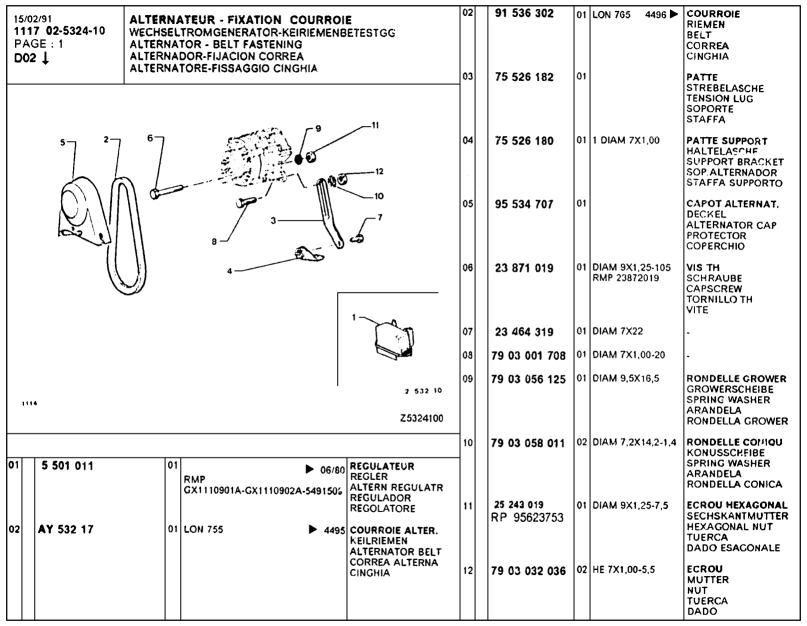

Fiche 2

section 2112, Distributor (used to be 211, as above).

sub-section 10 (which is the Ducellier distributor, whereas the FEMSA alternative is sub-section 20).

Please feel free to share this with other enthusiasts around the world. I can't stop you, but I would really rather that copies were given, rather than sold (except for the reasonable cost of making a copy if you pass it on in Disk form).