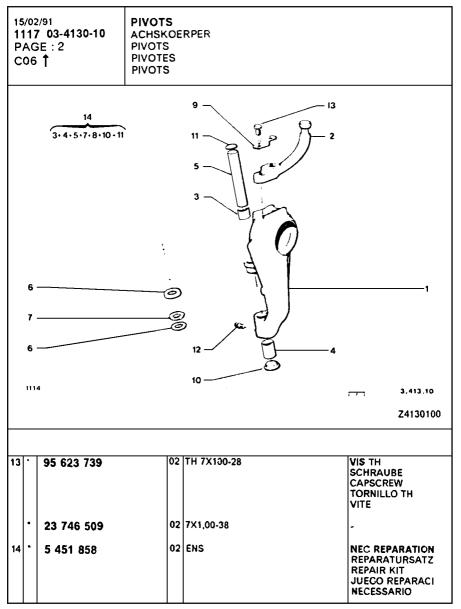

| P. 884 655 |         |               | BRACCIO ANTERIO                              |    |           |                        |                   |                                                           | DADO A SPINA                                                                 |
|                |                                                                                                              | 5 504 938  | 01      | 1 D-          | -                                            |    |           |                        |                   |                                                           | 1                                                                            |













|    | 17<br>(GI | <b>03-4229-10</b><br>≣ : 1 | ESSIEU A<br>HINTERE A<br>REAR AXL<br>EJE TRAS<br>ASSALE P | ACHSE<br>E  |        |                                                                     | 03 |   | A 412 93 A<br>A 412 93 | 01 |                   | BUTEE D'APPUI<br>ANSCHLAGSTUECK<br>REST STOP<br>TOPE DE APOYO<br>REGGISPINTA   |
|----|-----------|----------------------------|-----------------------------------------------------------|-------------|--------|---------------------------------------------------------------------|----|---|------------------------|----|-------------------|--------------------------------------------------------------------------------|
|    | ``        |                            |                                                           | 3 3