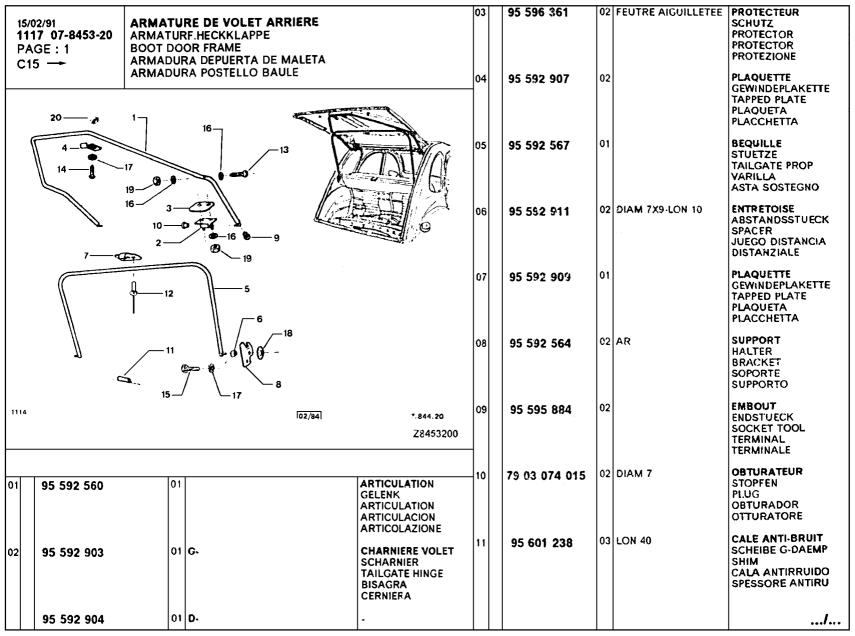

073                                    | 01 AR                                                                                                            | ENS DE PLANCHER BODENBLECH FLOOR ASSY CONJUNTO PISOS INS PIANALE   | 0 | A 831 82 A<br>A 831 87               | 01 | D.<br>G. LAT         |                                                                                         |
| 96 995 274                                      | 01 AR                                                                                                            | PANNEAU AR HECKBLECH HINT. REAR PANEL PANEL TRASERO PANNELLO POST. | 1 | A 831 87 A<br>A 831 93<br>A 831 93 A | 01 | D. LAT G. EXT D. EXT | -<br> -<br> /                                                                           |







































| 15/02/91<br>1117 07-8542-40<br>PAGE: 1<br>D05 ↓ | DECORS ADHESIFS KLEBEVERZIERUNG ADHESIVE EMBELLISHMENT EMBELLECIMIENTO ADHESIVO ABBELLIMENTO ADESIVO | 0                                       | 02 | 95 613 559            |    |    | AV-1POS | DECOR ADHESIF KLEBEZIERSTUECK ADHESIVE STRIP DECORADO DECORAZ.ADESIVA |
|-------------------------------------------------|------------------------------------------------------------------------------------------------------|-----------------------------------------|----|-----------------------|----|----|---------|-----------------------------------------------------------------------|
|                                                 |