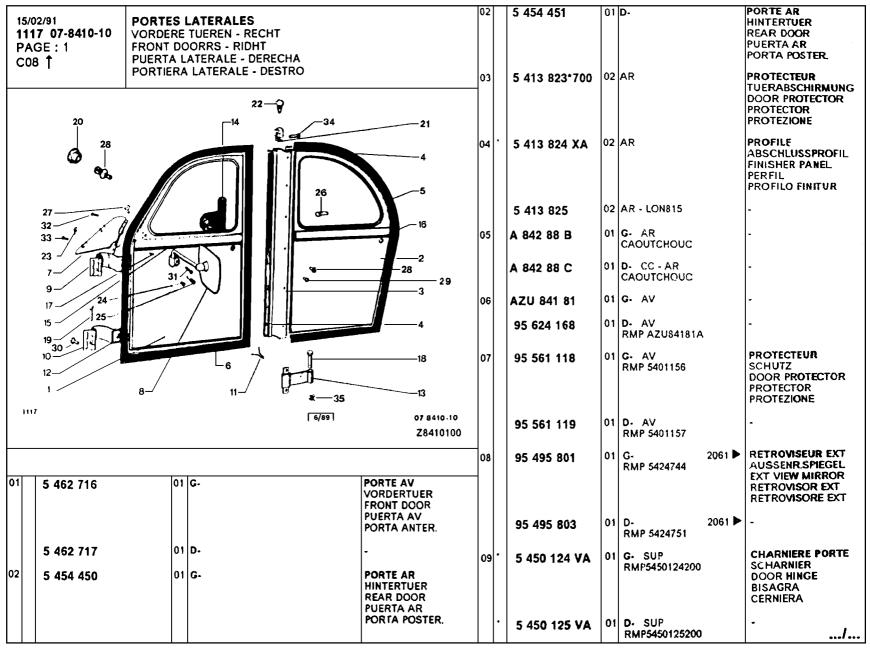

|
| 01 5 403 073                                    | 01 AR                                                                                                            | ENS DE PLANCHER BODENBLECH FLOOR ASSY CONJUNTO PISOS INS PIANALE   | 0 | A 831 82 A<br>A 831 87               | 01 | D.<br>G. LAT         |                                                                                         |
| 96 995 274                                      | 01 AR                                                                                                            | PANNEAU AR HECKBLECH HINT. REAR PANEL PANEL TRASERO PANNELLO POST. | 1 | A 831 87 A<br>A 831 93<br>A 831 93 A | 01 | D. LAT G. EXT D. EXT | -<br> -<br> /                                                                           |







































| 15/02/91<br>1117 07-8542-40<br>PAGE: 1<br>D05 ↓ | DECORS ADHESIFS KLEBEVERZIERUNG ADHESIVE EMBELLISHMENT EMBELLECIMIENTO ADHESIVO ABBELLIMENTO ADESIVO | 0                                       | 02 | 95 613 559            |    |    | AV-1POS | DECOR ADHESIF KLEBEZIERSTUECK ADHESIVE STRIP DECORADO DECORAZ.ADESIVA |
|-------------------------------------------------|------------------------------------------------------------------------------------------------------|-----------------------------------------|----|-----------------------|----|----|---------|-----------------------------------------------------------------------|
|                                                 |