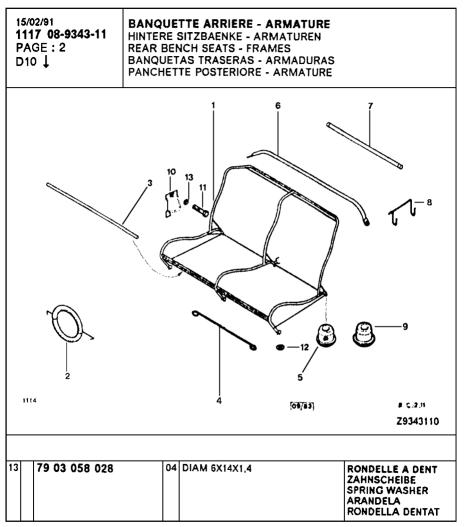

|                               | GARNITURE<br>BEZUC<br>BENCH LINING<br>GUARNECIDO<br>RIVESTIMENTO                    |
|          | 95 612 635 FLV                                              | 01                             | TEP JEAN'S<br>-SPECIALE                                                              | 3157 ▶ 3604                   | -                                                                                   |
|          | 95 640 163 LV                                               | 01                             | TEP JEAN'S<br>-SPECIALE                                                              | 3605 ▶                        | COIFFE DOSSIER<br>BEZUG R-LEHNE<br>SQUAB COVER<br>FUNDA RESPALDO<br>FODERA SCHIENAL |



















| 11<br>  P/ | //02/91<br>17 08-9348-13<br>AGE: 1 | HINTERE<br>REAR BE<br>BANQUE | TTE ARRIERE - GA<br>SITZBANKE UND BE<br>NCH SEATS AND TR<br>TA TRASERA Y GUA<br>TE POST, E RIVESTI | ZUEGE<br>IMMINGS<br>RNECIDOS |                                                                  | 01 | 95 500 736 FXX<br>95 612 641 FLV |     |                              |        | GARNITURE<br>BEZUG<br>BENCH LINING<br>GUARNECIDO<br>RIVESTIMENTO      |
|------------|------------------------------------|------------------------------|----------------------------------------------------------------------------------------------------|------------------------------|------------------------------------------------------------------|----|----------------------------------|-----|-----------------------------