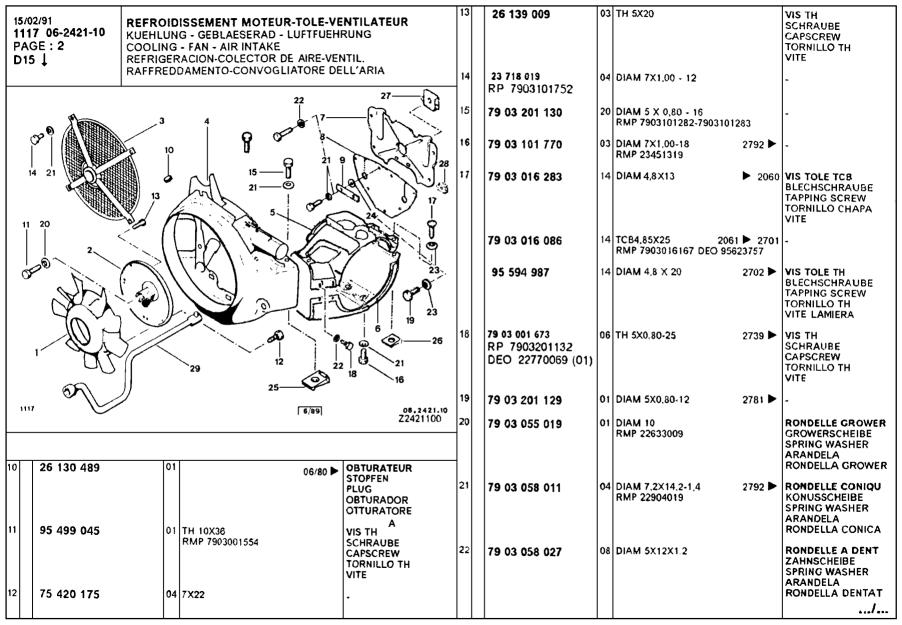

| BOUCHON ANTIVOL TANKDECKEL LOCKING CAP TAPON ANTIRROBO                       |
| 01  | 95 492 906                     | 01 25L<br>PLASTIQUE                                                                            | RESERVOIR BEHAELTER FUEL TANK DEPOSITO SERBATOIO             | 09 | 79 03 083 250            | 02 | LON 580 LAR 5<br>RMP 22985029 | COLLIER METAL METALLSCHELLE METALLIC CLAMP ABRAZADERA                        |
| 02  | 95 493 438                     | 01 JAEGER                                                                                      | RHEOSTAT<br>MESSRHEOSTAT<br>RHEOSTAT<br>REOSTATO<br>REOSTATO | 10 | 5 412 295                | 03 | <b>4</b> ,5X8X0,5             | COLLARE METALL.  RONDELLE ETC DICHTSCHEIBE SEAL WASHER ARANDELA RONDELLA     |





























|     | 7 06-6172-20<br>GE: 1 | HINTERE<br>REAR BU<br>PARECHO | HOCS ARRIERE STOSSTANGE JMPER OQUES TRASEROS ITI POSTERIORE |                                                                   | 03 | AZ 615 288 A<br>5 400 508 |    | -SPECIALE DIAM 7X1,00-15                            | SUPPORT HALTER BUMPER BRACKET SOP.FARAG AR SUPPORTO VIS TCB                     |
|-----|-----------------------|-------------------------------|-------------------------------------------------------------|-------------------------------------------------------------------|----|---------------------------|----|-----------------------------------------------------|---------------------------------------------------------------------------------|
|     | l                     |