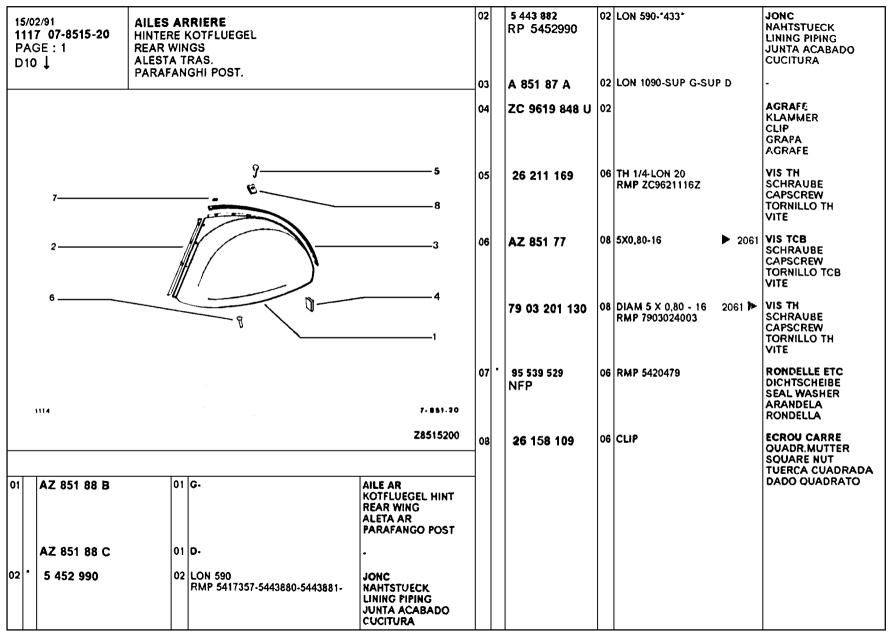

#### PIECES D'ORIGINE A 01

ORIGINAL-TEILE GENUINE PARTS PIEZAS DE ORIGEM RICAMBI ORIGINALI 2 CV. 07/79

MIC 01117 Edition 03/91