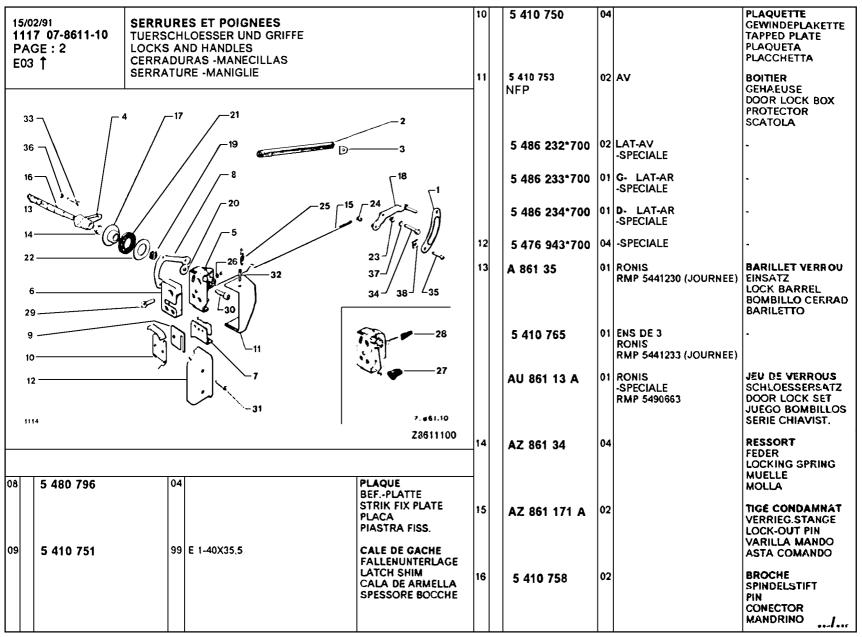

STRIKER<br>ARMELLA                                                    |
| 95 595 236 XA                                   | 01                              | ٥.                                                                                    | -                                                  |    |                                 |    |              | STAFFA SERRATUR                                                            |
|                                                 |                                 |                                                                                       |                                                    |    | 5 410 745                       | 02 | D-           | 1                                                                          |



| 15/02/91<br>1117 07-8611-10<br>PAGE: 3<br>E04 † | SERRURES ET POIGNEES TUERSCHLOESSER UND GRIFFE LOCKS AND HANDLES CERRADURAS -MANECILLAS SERRATURE -MANIGLIE |                                                   | 19 | 5 412 058<br>5 412 060 | 02 | CACUTCHOUC            | BUTEE POIGNEE ANSCHLAG HANDLE BUFFER TOPE EMPUNADURA CUSCINETTO ENTRETOISE |
|-------------------------------------------------|-------------------------------------------------------------------------------------------------------------|---------------------------------------------------|----|------------------------|----|-----------------------|----------------------------------------------------------------------------|
| 33 \                                            | -17 / <sup>-21</sup>