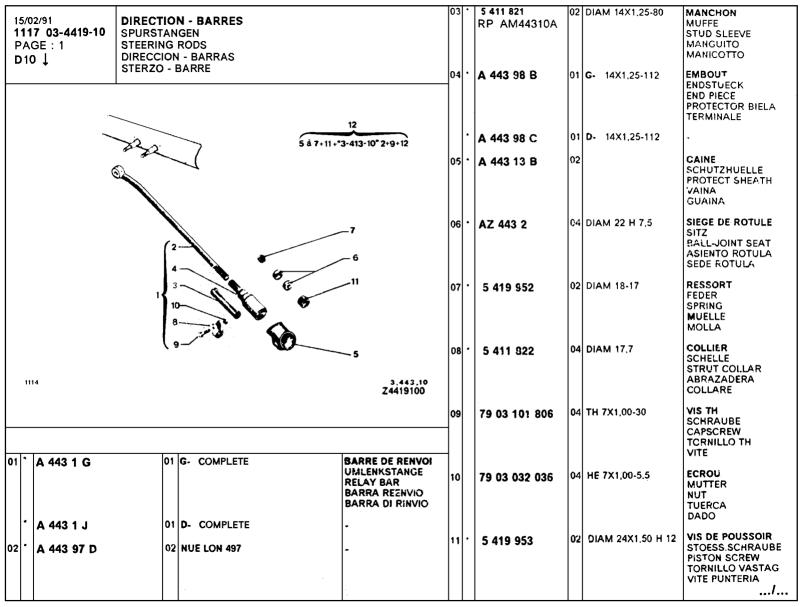

| VIS TH SCHRAUBE CAPSCREW TORNILLO TH VITE             | -   | AZ 437 89 B                    | 02  | AR-8X32 E 11,5 -ARMEE -RTY -ATMOSPHERE POUSSIERES -PISTE   | CALE DE REGLAGE<br>EINSTELLBEILAGE<br>ADJUSTMENT SHIM<br>CALA REGLAJE<br>SPESSORE REGOL   |
| 96 995 249                                                | 08 12.1X35 E 2                                                                                                                                  | RONDELLE<br>SCHEIBE<br>WASHER<br>ARANDELA<br>RONDELLA | 3   | 79 03 032 071                  | 84  | H 7 X 1,00 H 3,5 -ARMEE -RTT -ATMOSPHERE POUSSIERES -PISTE | ECROU HEXAGONAL<br>SECHSKANTMUTTER<br>HEXAGONAL NUT<br>TUERCA<br>DADO ESAGONALE           |





















| B03 <b>†</b>                                                                                     |                                                                                                                                                                                                                                                          |