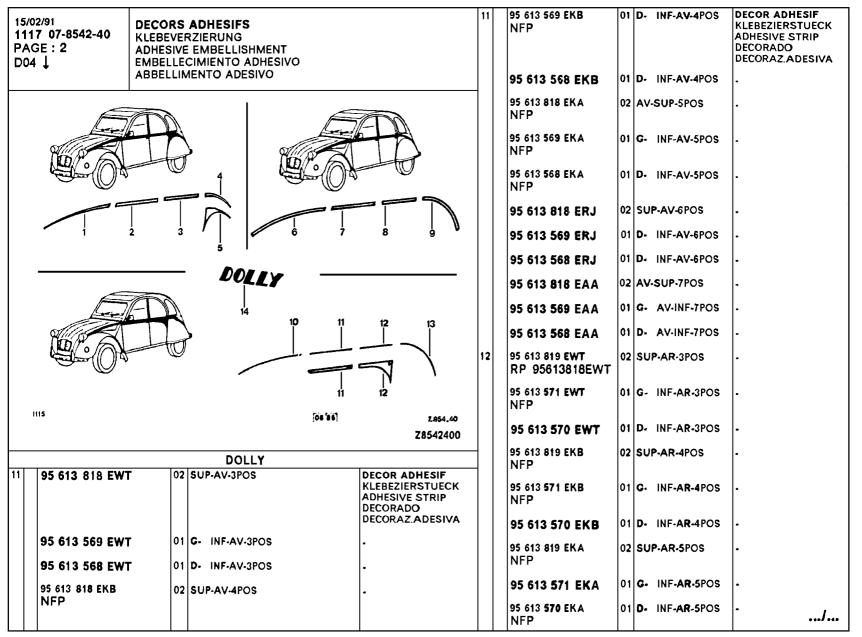

#### PIECES D'ORIGINE A 01

ORIGINAL-TEILE GENUINE PARTS PIEZAS DE ORIGEM RICAMBI ORIGINALI 2 CV. 07/79

MIC 01117 Edition 03/91