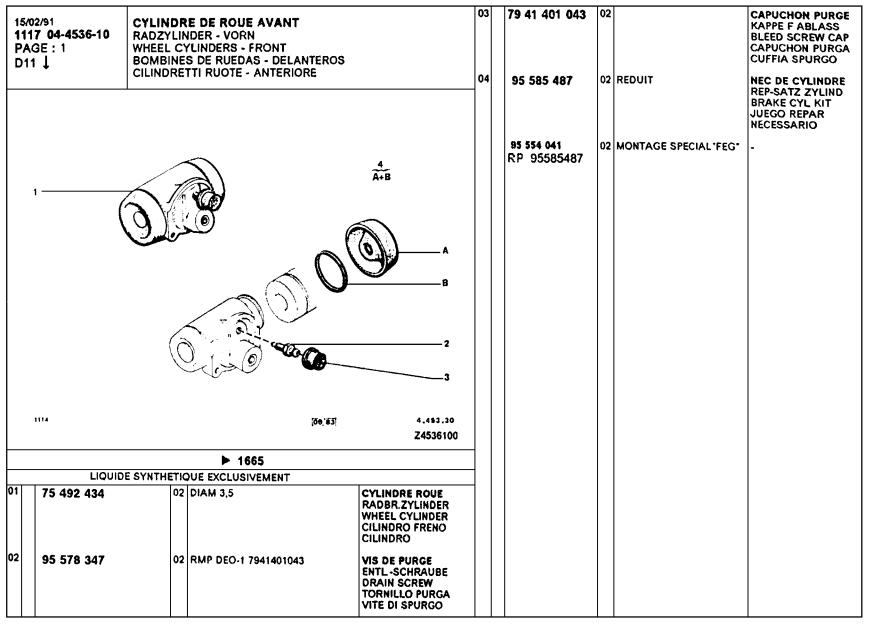

         FREINS AVANT EN SORTIE DE BOITE DE VITESSES
         VORDERE BREMSEN AM GETRIEBEAUSTRITT
         FRONT BRAKES ON GEARBOX DRIVING END
         FRENOS DELANTEROS EN LA SALIDA DE CAJA VELOCIDADES
         FRENI ANTERIORI NELLA USCITA SCATOLA CAMBIO
          - A TAMEOURS ▶ 6/81 · A DISQUES 6 81 ▶
           TROMMELAUSFUEHRUNG ▶ 6.81 SCHEIBENAUSFEEHRUNG 6.81 >
          - DRUM MODEL ▶ 6/81 - DISC MODEL 6 81 ▶
          - DE TAMBORES > 6/81 - DE DISCOS 6/81>
           A TAMBURI ▶ 6/81 - A DISCHI 6/81 ▶
         FREINS A TAMBOURS SUR ROUES ARRIERE
         TROMMELBREMSEN AN HINTERRAFDERN
         DRUM BRAKES ON REAR WHEELS
         FRENOS DE TAMBORES SOBRE RUEDAS TRAS.
         FRENI A TAMBURI SULLE RUOTE POST.
```