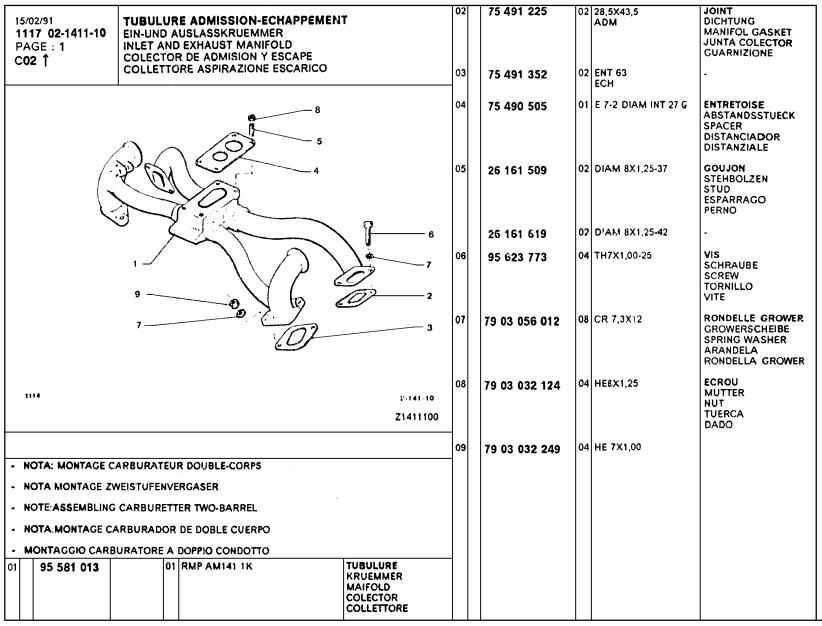

|
|                                                                                                            | TABLEAU DES YUES AUFSTELLUNG DER BILDER TABLE OF PICTURE TABLA DE VISTAS TABELLA DELLE VEDUTE  GROUPE GRUPPE DUP UPO JR  ARRANQUE AVVIAMENTO ER HONE D 8 E 148 HONE D 9 E 93 ZE 0305 ITA 12-30 . ▶ 2641 | TABLEAU DES VUES AUFSTELLUNG DER BILDER TABLE OF PICTURE TABLA DE VISTAS TABELLA DELLE VEDUTE  GROUPE GRUPPO GRUPPO  GRUPPO  JR  ARRANQUE AVVIAMENTO ER HONE D 8 E 148 HONE D 9 E 93 ZE 0305 ITA 12-30 . > 2641 | TABLEAU DES VUES AUFSTELLUNG DER BILDER TABLE OF PICTURE TABLA DE VISTAS TABELLA DELLE VEDUTE  GROUPE GRUPPO  GRUPPO  NUMERO NUMBER NUMBER NUMBER NUMBER NUMERO NUM |



















| 111 | 2/91<br><b>7 02-1710-10</b><br>GE: 1