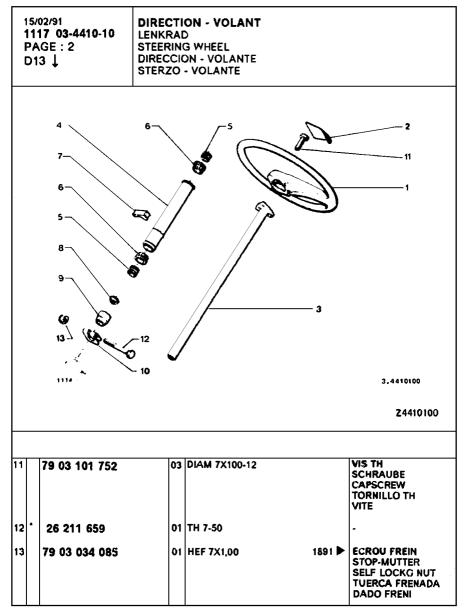

| VIS TH SCHRAUBE CAPSCREW TORNILLO TH VITE             | -   | AZ 437 89 B                    | 02  | AR-8X32 E 11,5 -ARMEE -RTY -ATMOSPHERE POUSSIERES -PISTE   | CALE DE REGLAGE<br>EINSTELLBEILAGE<br>ADJUSTMENT SHIM<br>CALA REGLAJE<br>SPESSORE REGOL   |
| 96 995 249                                                | 08 12.1X35 E 2                                                                                                                                  | RONDELLE<br>SCHEIBE<br>WASHER<br>ARANDELA<br>RONDELLA | 3   | 79 03 032 071                  | 84  | H 7 X 1,00 H 3,5 -ARMEE -RTT -ATMOSPHERE POUSSIERES -PISTE | ECROU HEXAGONAL<br>SECHSKANTMUTTER<br>HEXAGONAL NUT<br>TUERCA<br>DADO ESAGONALE           |





















| B03 <b>†</b>                                                                                     |                                                                                                                                                                                                                                                          |