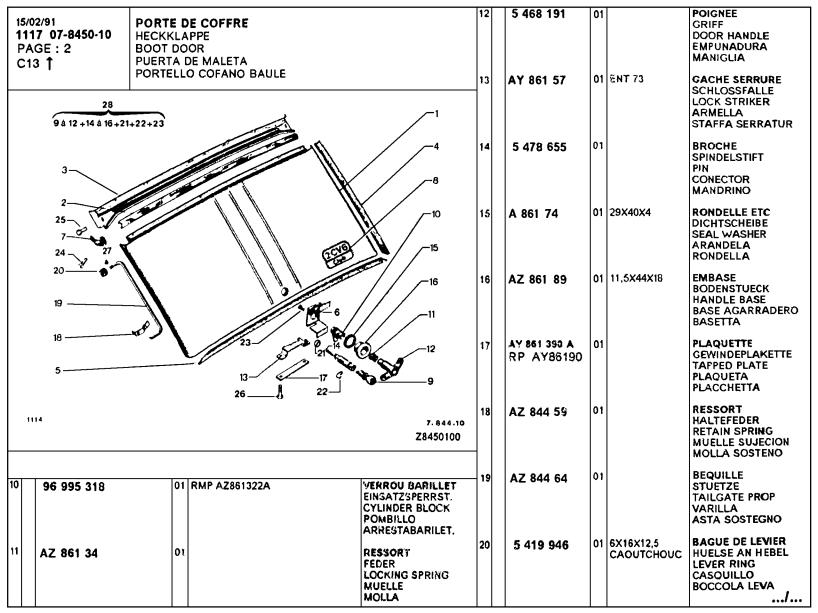

403 073                                    | 01 AR                                                                                                            | ENS DE PLANCHER BODENBLECH FLOOR ASSY CONJUNTO PISOS INS PIANALE   | 0 | A 831 82 A<br>A 831 87               | 01 | D.<br>G. LAT         |                                                                                         |
| 96 995 274                                      | 01 AR                                                                                                            | PANNEAU AR HECKBLECH HINT. REAR PANEL PANEL TRASERO PANNELLO POST. | 1 | A 831 87 A<br>A 831 93<br>A 831 93 A | 01 | D. LAT G. EXT D. EXT | -<br> -<br> /                                                                           |







































| 15/02/91<br>1117 07-8542-40<br>PAGE: 1<br>D05 ↓ | DECORS ADHESIFS KLEBEVERZIERUNG ADHESIVE EMBELLISHMENT EMBELLECIMIENTO ADHESIVO ABBELLIMENTO ADESIVO | 0                                       | 02 | 95 613 559            |    |    | AV-1POS | DECOR ADHESIF KLEBEZIERSTUECK ADHESIVE STRIP DECORADO DECORAZ.ADESIVA |
|-------------------------------------------------|------------------------------------------------------------------------------------------------------|-----------------------------------------|----|-----------------------|----|----|---------|-----------------------------------------------------------------------|
|                                                 |