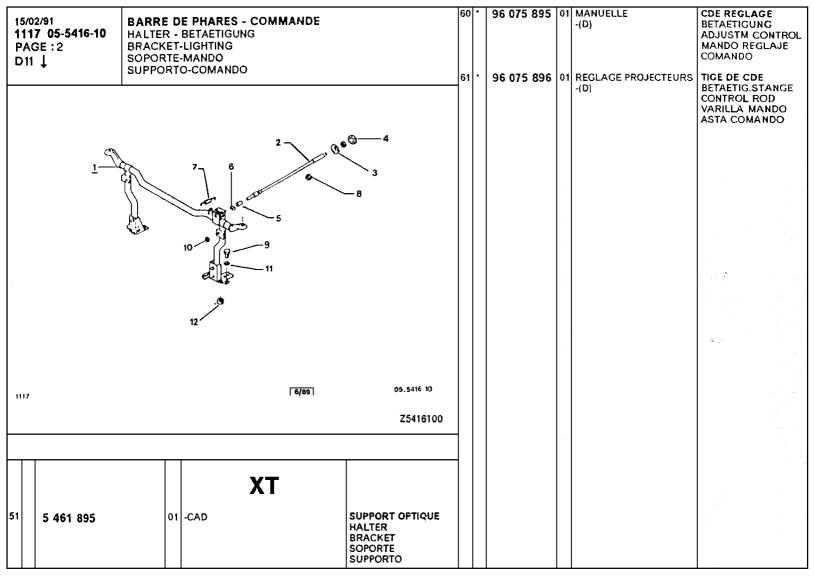

|                                                                                             | LEUCHTE FRONT LIC<br>PILOTO AV<br>FANALE A                   | V.L<br>GHT LH<br>V<br>NT.SIN. | 3   | AZ 545 03 A                      | 01 | ECLAIREUR INTERIEUR<br>SEIMA         | PLAFONNIER<br>INNENLEUCHTE<br>INTERIOR LAMP<br>PLAFON                                      |
|          | 95 611 065                              | 01 "PAM"                                                                                    | FEU AV DF<br>LEUCHTE '<br>FRONT LIC<br>PILOTO A'<br>FANALE A | V.R<br>GHT RH<br>V            |     | 95 492 822                       | 01 | COFFRE<br>SEIMA                      | PLAFONIERA  ECLAIREUR  LEUCHTE  TRUNK LAMP  ALUMBRADO  LUCE /                              |







| 11<br>P/ | 02/91<br>17 05-5440-10<br>NGE: 1 | BELEUCHT<br>REAR LIGI<br>ILUMINAC | GE ARRIERE<br>TUNG HINTEN<br>HTING<br>ION TRASERA<br>ZIONE POSTERIORE |                 |                                                                                | 01 | 75 515 736<br>5 433 527 |    | ALTISSIMO         | FEU AR DROIT<br>RUECKLEUCHTE R.<br>TAIL-LIGHT RH<br>PILOTO AR<br>FANALE POS.DES.<br>TRANSPARENT AR |
|----------|----------------------------------|-----------------------------------|-----------------------------------------------------------------------|-----------------|--------------------------------------------------------------------------------|----|-------------------------|----|-------------------|----------------------------------------------------------------------------