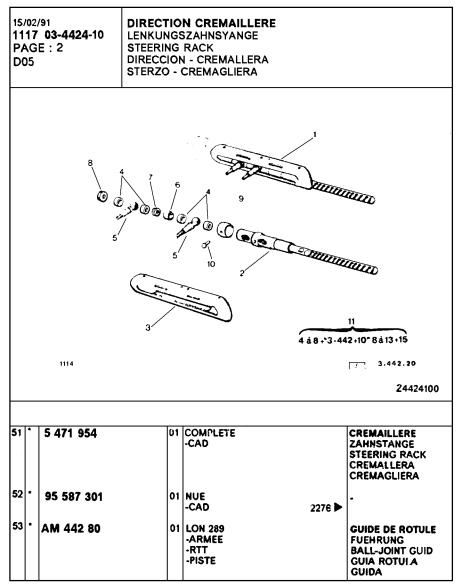

| VIS TH SCHRAUBE CAPSCREW TORNILLO TH VITE             | -   | AZ 437 89 B                    | 02  | AR-8X32 E 11,5 -ARMEE -RTY -ATMOSPHERE POUSSIERES -PISTE   | CALE DE REGLAGE<br>EINSTELLBEILAGE<br>ADJUSTMENT SHIM<br>CALA REGLAJE<br>SPESSORE REGOL   |
| 96 995 249                                                | 08 12.1X35 E 2                                                                                                                                  | RONDELLE<br>SCHEIBE<br>WASHER<br>ARANDELA<br>RONDELLA | 3   | 79 03 032 071                  | 84  | H 7 X 1,00 H 3,5 -ARMEE -RTT -ATMOSPHERE POUSSIERES -PISTE | ECROU HEXAGONAL<br>SECHSKANTMUTTER<br>HEXAGONAL NUT<br>TUERCA<br>DADO ESAGONALE           |





















| B03 <b>†</b>                                                                                     |                                                                                                                                                                                                                                                          |