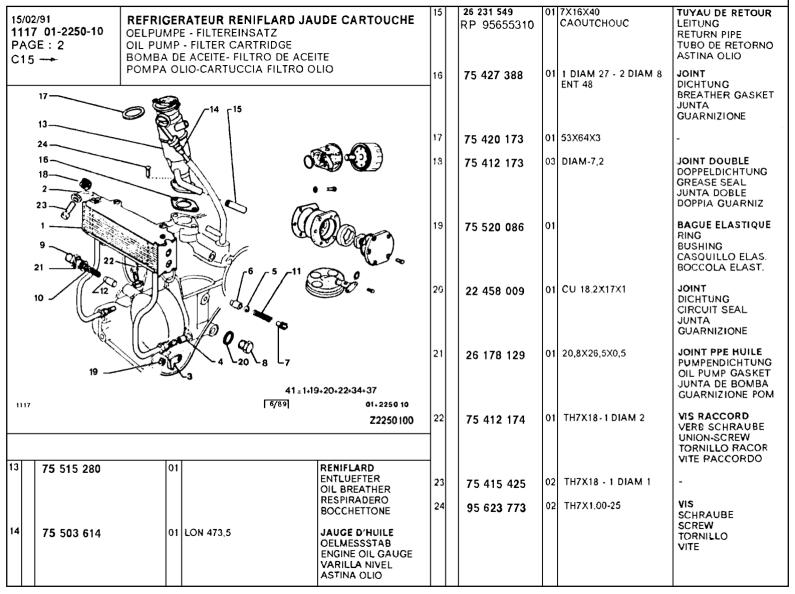

#### PIECES D'ORIGINE A 01

ORIGINAL-TEILE GENUINE PARTS PIEZAS DE ORIGEM RICAMBI ORIGINALI 2 CV. 07/79

MIC 01117 Edition 03/91