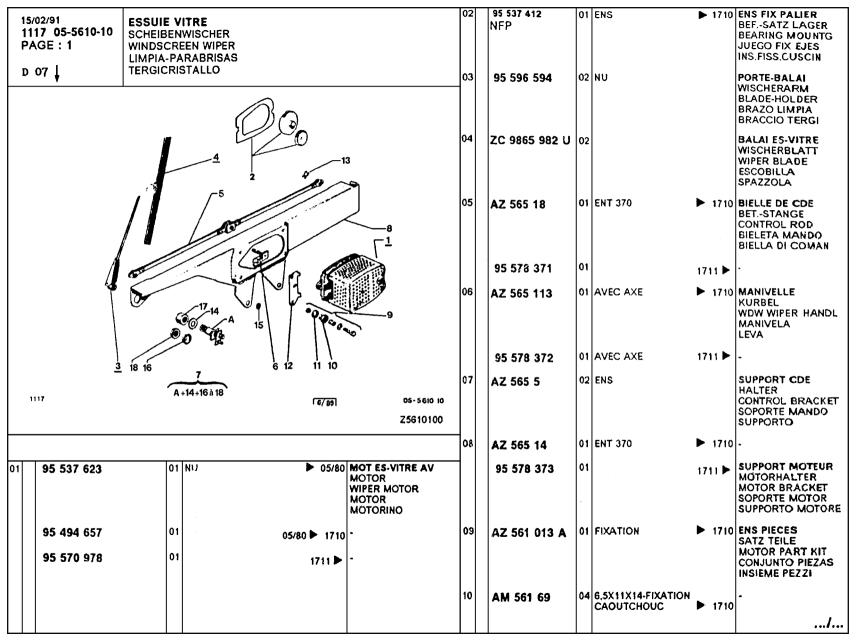

DÉSIGNATION DES TYPES DE VÉHICULES

1117

| 1117     | SYMBOLES UTILISÉS DANS LE TEXTE | "IN"   | INCOLORE<br>FARBLOS | vi   | VIOLET                           |
|----------|---------------------------------|--------|---------------------|------|----------------------------------|
|          | ZEICHENERKLAERUNG               |        | COLOURLESS          |      | VIOLET                           |
|          | SYMBOLS USED IN THE TEXT        |        | INCOLORO            |      | VIOLETTA                         |
| 1 4 02 4 |                                 |        | INCOLORE            |      | VIOLA                            |
| A-03     | LEYENDA DE LOS SIMBOLOS         |        |                     |      |                                  |
|          | PROSPETTO DEI SIMBOLI           |        | JAUNE               | l a  | AMPERE                           |
|          |                                 | `      | GELB                | "    | AMPERE                           |
|          |                                 |        | YELLOW              |      | AMPERE                           |
| ▶ 2/86   | JUSQUE (VOIR NOTA)              |        | AMARILLO            |      | AMPERIO                          |
|          | BIS (SIEHE ANMERKUNG)           |        | GIALLO              |      | AMPERE                           |
| ▶ 3523   | UNTIL (SEE NOTE)                |        |                     |      | And the                          |
|          | HASTA (VER NOTA)                | ··N*·· | MARRON              | ADM  | ADMISSION                        |
|          | FINO A (VEDERE NOTA)            | 17.    | BRAUN               | ADW  |                                  |
|          | FINO A IVEDENE NOTA!            |        | CHESTNUT            |      | EINLASS                          |
| 0.00     | DEDUKC WORD NOTAL               |        | MARRON              |      | INLET                            |
| 2/86 ▶   | DEPUIS (VOIR NOTA)              |        | MARRONE             |      | ADMISION                         |
| 3524 ▶   | AB (SIEHE ANMERKUNG)            | 1      | WALLACIA            |      | ASPIRAZIONE                      |
|          | SINCE (SEE NOTE)                |        | *********           |      |                                  |
|          | DESIDE (VEP NOTA)               | "MV"   | MAUVE               | AH   | AMPERE HEURES                    |
|          | DA (VEDERE NOTA)                | 1      | MALVENFARBIG        |      | AMPERE STUNDE                    |
| 1        |                                 |        | MALLOW              |      | AMPERE HOUR                      |
| 1 FOS    | PREMIERE - DEUXIEME POSSIBILITÉ |        | COLOR DE MALVA      |      | AMPERIO HORA                     |
|          | ERSTE - ZWEITE AUSFUEHRUNG      | 1      | COLORE MALVA        |      | AMPERE CRA                       |
|          | FIRST - SECOND POSSIBILITY      | 1 .    |                     |      |                                  |
|          | PRIMERA - SEGUNDA POSIBILIDAD   | "N"    | NOIR                | AR   | ARRIERE                          |
|          | PRIMA - SECONDA POSSIBILITA     |        | SCHWARZ             |      | HINTEN                           |
|          |                                 |        | BLACK               |      | REAR                             |
| 1E - 2E  | PREMIERE - DEUXIEME VITESSE     |        | NEGRO -             |      | ATRAS                            |
|          | ERSTER - ZWEITER GANG           |        | NERO ·              |      | POSTERIORE                       |
|          | FIRST - SECOND GEAR             |        |                     |      |                                  |
|          | PRIMERA - SEGUNDA MARCHA        | "NA"   | NATUREL             | l av | AVANT                            |
|          | PRIMA - SECONDA MARCIA          |        | NATURFARBIG         | 1    | VORN                             |
|          |                                 |        | NATURAL             |      | FRONT                            |
| 2 PURTAR | 2 PORTES ARRIERE                |        | NATURAL             |      | DELANTÉ                          |
|          | 2 HINTERE TUEREN                |        | NATURALE            |      | ANTERIORE                        |
|          | 2 REAR DOORS                    |        |                     |      |                                  |
|          | 2 PUERTAS TRASERAS              | "OR"   | ORANGE              | BV   | BOITE DE VITESSES                |
|          | 2 PORTE POSTERIORI              | "      | ORANGE              | "    | GETRIEBE                         |
|          |                                 |        | ORANGE              |      | GEARBOX                          |
|          | BLANC                           |        | ANARAMJADO          |      | CAJA DE VELOCIDADES              |
| 1        | WEISS                           | 1      | ARANCIONE           |      | SCATOLA CAMBIO                   |
|          | WHITE                           | 1      |                     |      |                                  |
|          | BLANCO                          | R      | ROUGE               | BV A | BOITE DE VITESSES AUTOMATIQUE    |
|          | BIANCO                          | "      | ROT                 | 64 4 | AUTOMATISCHES GETRIEBE           |
|          |                                 | 1      | RED                 |      | AUTOMATIC GEARBOX                |
| BL       | BLFU                            | 1      | ROJO                |      | CAJA DE VELOCIDADES AUTOMATICA   |
| "        | BLAU                            |        | ROSSO               |      | SCATOLA CAMBIO AUTOMATICA        |
|          | BLUE                            | 1      |                     |      | JONIOLA CAMOIO AUTOMATICA        |
|          | AZUL                            | - RO"  | ROSE                | BVM  | BOITE DE VITESSES MÉCANIQUE      |
|          | BLU                             | ""     | 15.5                | DVM  |                                  |
|          |                                 |        | ROSENFARBEN         |      | GETRIEBE (MECHANISCHE SCHALTUNG) |
|          | GRIS                            |        | PINK                |      | GEARBOX MANUAL CONTROLI          |
| Ι "      |                                 | 1      | ROSA                |      | CAJA DE VELOCIDADES (MECANICA)   |
|          | GRAÜ                            | 1      | ROSA                |      | SCATOLA CAMBIO (MECCANICA)       |
|          | GREY                            |        |                     |      |                                  |
|          | GRIS                            | v      | VERT                | C    | COUPLE                           |
|          | GRIGIO                          | 1      | GRUEN               |      | SATZ VON 2 ZAHNRAEDERN           |
|          |                                 |        | GREEN               |      | TWO-GEAR SET                     |
|          |                                 | 1      | VERDE               |      | GRUPO                            |
|          |                                 | 1      | VERDE               |      | COPPIA                           |
|          |                                 |        |                     |      | 1                                |

|        |                                         |      |                                     | ı     |                                     |
|--------|-----------------------------------------|------|-------------------------------------|-------|-------------------------------------|
|        | ,                                       | co   | RONDELLE "CONTACT"                  | ÉLAS  | RONDELLE ÉLASTIQUE                  |
| 1117   | SYMBOLES UTILISÉS DANS LE TEXTE (Suite) |      | GERIFFELTE SCHEIBE                  |       | FEDERSCHEIBE                        |
|        | ZEICHENERKLAERUNG (Forts.)              |      | SHAKE-PROOF WASHER                  |       | FLEXIBLE WASHER                     |
|        | SYMBOLS USED IN THE TEXT (Cont.)        |      | ARANDELA ESTRELLADA                 |       | ARANDELA ELASTICA                   |
| A-04 t | LEYENDA DE LOS SIMBOLOS (Cont.)         |      | RONDELLA STRIATA                    |       | RONDELLA ELASTICA                   |
| 4-04   | PROSPETTO DE: SIMBOLI (Cont.)           |      |                                     |       |                                     |
|        | PROSPETTO DEL SIMIBIDEI (CONC.)         | COF  | VIS COLONNETTE                      | ENS   | ENSEMBLE                            |
|        |                                         |      | STUTZSCHRAUBE                       |       | SATZTEILE                           |
|        |                                         |      | SHOULDERED SCREW                    |       | PARTS SET                           |
| CAD    | DIRECTION A DROITE                      |      | TORNILLO COLUMNILLA                 |       | CONJUNTO                            |
|        | RECHTSLENKUNG                           |      | VITE COLONNETTA                     |       | INSIEME                             |
|        | RIGHT HAND STEERING                     | 00   | DO VIDELLE COANTÉE                  | ·     |                                     |
|        | DIRECCION A DERECHA GUIDA A DESTRA      | CR   | RONDELLE CRANTÉE                    | ENT   | ENTRAXE                             |
|        | GOIDA A DESTRA                          |      | VERZAHNTE SCHEIBE<br>TOOTHED WASHER |       | ACHSABSTAND                         |
| CAG    | DIRECTION A GAUCHE                      |      | ARANDELA DENTADA                    |       | DISTANCE BETWEEN CENTRES ENTRE EJES |
| CAG    | LINKSLENKUNG                            |      | RONDELLA DENTATA                    |       | INTERASSE                           |
|        | LEFT HAND STEERING                      |      |                                     |       |                                     |
|        | DIRECCION A IZQUIERDA                   | CU   | CUIVRE                              | EXT   | EXTÉRIEUR                           |
|        | GUIDA A SINISTRA                        |      | KUPPER                              |       | AUSSENSEITE                         |
|        |                                         |      | COPPER                              |       | EXTERNAL                            |
| CAGE   | ÉCROU EN CAGE                           |      | COBRE                               |       | EXTERIORE                           |
|        | KAEFIGMUTTER                            |      | RAME                                |       | ESTERNO                             |
|        | CAGE NUT                                |      |                                     |       |                                     |
|        | TUERCA EN CAJILLA                       | D    | COTÉ DROIT                          | FHC   | TÊTE FRAISÉE A 6 PANS CREUX         |
|        | DADO IN GABBIA                          |      | RECHTE SEITE                        |       | INBUSSCHRAUBE MIT FRAESKOPF         |
|        |                                         |      | RIGHT HAND SIDE                     |       | COUNTERSUNK HEAD WITH HEX. GROOVE   |
| CAN    | CANNELURES                              |      | LADO DERECHO                        |       | CABEZA AVELLANADA HUECO HEXAGONAL   |
|        | NUTEN                                   |      | LATO DESTRO                         |       | TESTATA SVASATA A INCAVO ESAGONALE  |
|        | SPLINES<br>RANURAS                      | DENT | BONTO OU DENTELLIDEO                | _     | and account                         |
|        | SCANALATURE                             | DENT | DENTS OU DENTELURES                 | G     | COTÉ GAUCHE                         |
|        | SCANALATORE                             |      | ZAHNE ODER ZACKEN                   |       | LINKE SEITE                         |
| cc     | CAOUTCHOUC                              |      | TEETH OR NOTCHES DIENTES O ESTRIAS  |       | LEFT HAND SIDE                      |
|        | GUMMI                                   |      | DENTES O ESTRIAS                    |       | LATO SINISTRO                       |
|        | RUBBER                                  |      | Delivir & String                    |       | EATO SIMISTINO                      |
|        | CAUCHO                                  | DEO  | DEMANDER EN OUTRE                   | GLACE | VERSION AVEC GLACE                  |
|        | GOMMA                                   |      | DAZU                                | JEAGE | AUSFUEHRUNG MIT SEITLICHEN FENSTERN |
|        |                                         |      | ORDER IN ADDITION                   |       | EQUIPMENT WITH GLAZED SIDE PANELS   |
| CDE    | COMMANDE                                |      | PEDIR ADEMAS                        |       | VERSION CON CRISTALES LATERALES     |
|        | BETAETIGUNG                             |      | RICHIEDERE INOLTRE                  |       | VERSIONE A CRISTALLI LATERAL!       |
|        | CONTROL                                 |      |                                     |       |                                     |
|        | MANDO                                   | DIAM | DIAMETRE                            | GW    | RONDELLE GROWER                     |
|        | CGMANDO                                 |      | DURCHMESSER                         |       | FEDERRING                           |
| CENT   | CENTRAL                                 |      | DIAMETER                            |       | GROWER RING                         |
| CENT   | CENTRAL<br>MITTLER                      |      | DIAMETRO DIAMETRO                   |       | ARANDELA GROWER RONDELLA GROWER     |
|        | CENTRAL                                 |      | SAMINE LINU                         |       | NONUCCEA GROWER                     |
|        | CENTRAL                                 | £    | ÉPAISSEUR                           | н     | HAUTEUR                             |
|        | CENTRALE                                | _    | STAERKE                             | "     | HOEHE                               |
|        |                                         |      | THICKNESS                           |       | HEIGHT                              |
| CHC    | VIS TETE 6 PANS CREUX                   |      | ESPESOR                             |       | ALTURA                              |
|        | INBUSSCHRAUBE                           |      | SPESSORE                            |       | ALTEZZA                             |
|        | SCREW WITH HEXAGON GROOVE               |      |                                     |       |                                     |
|        | TORNILLO CABEZA HUECA HEXAGONAL         | ĖCH  | ÉCHAPPEMENT                         | нс    | VIS SANS TÊTE A 6 PANS CREUX        |
|        | VITE A TESTA A INCAVO ESAGONALE         |      | AUSLASS                             |       | INBUSSCHRAUBE OHNE KOPF             |
|        |                                         |      | EXHAUS                              |       | HEX. GROOVE SCREW W O HEAD          |
|        |                                         |      | ESCAPE                              |       | TORNILLO DE HUECO HEX. SIN CABEZA   |
|        |                                         |      | SCARICO                             |       | VITE A INCAVO ESAG, SENZA TESTA     |
|        |                                         |      | L                                   | l     |                                     |

|           |                                         | 1.44     | LABOSUS                      |      | projec                              |
|-----------|-----------------------------------------|----------|------------------------------|------|-------------------------------------|
|           | SYMBOLES UTILISÉS DANS LE TEXTE (Suite) | LAK      | LARGEUR                      | REP  | REPÈRE                              |
| 1117      | 21WROTE2 OTIFI2E2 DAMS TE LEVIE (20116) |          | GREITE                       |      | MARKIERUNG                          |
|           | ZEICHENERKLAERUNG (Forts.)              |          | WIDTH                        |      | MARKING                             |
|           |                                         |          | ANCHURA                      |      | MARCO                               |
| A         | SYMBOLS USED IN THE TEXT (Cont.)        |          | LARGHEZZA                    |      | SEGNO                               |
| A-05 T    | LEYENDA DE LOS SIMBOLOS (Cont.)         |          |                              |      | 350,40                              |
| H 00      | PROSPETTO DEI SIMBOLI (Cont.)           |          | 1.477041                     |      |                                     |
|           | PROSPETTO DEI SIMBOLI (COIIC.)          | LAT      | LATÉRAL                      | RMP  | REMPLACE MODELE PRECEDENT           |
|           |                                         |          | SEITLICH                     |      | ERSETZT DIE FRUEHEPEN AUSFUEHRUNGEN |
|           |                                         | 1        | LATERAL                      |      | REPLACES PREVIOUS MODELS            |
|           |                                         |          | LATERAL                      |      | REEMPLAZA LOS MODELOS PRECEDENTES   |
| HE        | HEXAGONAL                               |          |                              |      |                                     |
|           | SECHSKANT                               |          | LATERALE                     |      | SOSTITUISCE I MODELLI PRECEDENTI    |
|           | HEXAGONAL                               |          |                              |      |                                     |
|           | EXAGONAL                                | LON      | LONGUEUR                     | l RP | REMPLACÉ PAR                        |
|           |                                         |          | LAENGE                       |      | ERSETZT DURCH                       |
|           | ESAGONALE                               |          | LENGHT                       |      |                                     |
|           |                                         |          |                              |      | SUPERSEDED BY                       |
| HEF       | ÉCROU AUTO-FREINE                       |          | LONGITUD                     |      | REEMPLAZADO POR                     |
|           | SELBSTSICHERNDE MUTTER                  |          | LUNGHEZZA                    | I    | SOSTITUITO DA                       |
|           |                                         |          |                              | 1    |                                     |
|           | SELF LOCKING NUT                        | M. AR    | MARCHE ARRIÈRE               | SAUF | EXCEPTÉ                             |
|           | TUERCA AUTOFRENADA                      | "". ^"   |                              | JAU  | =                                   |
|           | DADO AUTOFRENATO                        |          | RUECKWAERTISGANG             | I    | MIT AUSNAHME                        |
|           |                                         |          | REVERSE                      | 1    | EXCEPT                              |
| HEK       | ÉCROU CRÉNELÉ                           |          | MARCHA ATRAS                 | 1    | EXCEPTO'                            |
| nex       |                                         |          | RETROMARCIA                  | I    | SALVO                               |
|           | KRONENMUTTER                            |          |                              |      |                                     |
|           | CASTELLATED NUT                         |          | ALE COLUMNICACINA DI LIC     |      |                                     |
|           | TUERCA ALMENADA                         | NFP      | NE FOURNISSONS PLUS          | SUP  | SUPÉRIEUR                           |
|           | DADO A CORONA                           |          | NICHT MEHR LIEFERBAR         |      | OPEN                                |
|           |                                         |          | NO LONGER SUPPLIED           |      | UPPER                               |
| 115440    | fonou a respect                         |          | NO FABRICAMOS MAS            |      | SUPERIOR                            |
| HEMB      | ÉCROU A EMBASE                          |          | NON PIU FORNITO              |      | SUPERIORE                           |
|           | MUTTER M. BREITER ANLAUFFLAECHE         |          | NON FIG FORNITO              |      | SUPERIORE                           |
|           | NUT WITH LARGE BASE                     |          |                              |      |                                     |
|           | TUERCA CCN BASILLA                      | OPTION   | OPTION                       | l TA | TARAUDEUSE                          |
|           | DADO A BASETTA                          |          | WAHLWEISE                    |      | BLECHSCHRAUBE                       |
|           | DADO A DASETTA                          |          | OPTIONAL                     |      | THREAD CUTTER SCREW                 |
|           | <b>1</b>                                |          |                              |      |                                     |
| HERI      | ÉCROU HE AVEC RONDELLE IMPERDABLE       |          | OPCION                       |      | TERRAJANTE                          |
|           | MUTTER MIT SCHEIBE                      |          | OPZIONE                      |      | FILETTANTE                          |
|           | NUT WITH WASHER                         |          |                              |      |                                     |
|           | TUERCA CON APANDELA IMPERDIBLE          | PORCOU   | MONTAGE PORTE COULISSANTE    | TCA  | VIS A TÊTE CARRÉE                   |
|           | DADO CON RONDELLA IMPERDIBLE            |          | EINBAU SCHEIBETUFR           | ''   | VIERKANTKOPFSCHRAUBE                |
|           | DADO CON RONDELLA IMPERDIBILE           |          |                              |      |                                     |
|           |                                         |          | SLIDING DOOR EQUIPMENT       |      | SQUARE HEAD SCREW                   |
| INF       | INFÉRIEUR                               |          | MONTAJE PUERTA DESLIZANTE    |      | TORNILLO DE CABEZA CUADRADA         |
|           | UNTERN                                  |          | MONTAGGIO PORTIERA SLITTANTE | I    | VITE A TESTA QUADRATA               |
|           | LOWER                                   |          |                              | 1    |                                     |
|           |                                         | PORT LAT | PORTE LATÉRALE BATTANTE      | тсв  | TÊTE CYLINDRIQUE BOMBÉE             |
|           | INFERIOR                                | CONTENT  |                              | '08  |                                     |
|           | INFERIORE                               |          | TUER                         | 1    | GEWOELBTER ZYLINDERKOPF             |
|           |                                         |          | DOOR                         | 1    | ROUNCED CYLINDRICAL HEAD            |
| INT       | INTÉRIEUR                               |          | PUERTA                       | 1    | CABEZA CILINDRICA COMBADA           |
|           | INNEN                                   |          | PORTIERA                     | 1    | TESTATA CILINDRICA TONDA            |
|           |                                         |          |                              | 1    |                                     |
|           | INTERNAL                                | ۵ ا      | tonou cannt                  | 1    | TÊTE OVENDOIQUE EENDUS              |
|           | INTERIOR                                | a        | ÉCROU CARRÉ                  | TCF  | TÈTE CYLINDRIQUE FENDUS             |
|           | INTERNO                                 |          | VIERKANTMUTTER               | 1    | SPALTZYLINDERKOPF                   |
|           |                                         |          | SQUARE NUT                   | 1    | SLOTTED CYLINDRICAL HEAD            |
| INTM      | INTERMÉDIAIRE                           |          | TUERCA CUADRADA              | 1    | CABEZA CILINDRICA HENDIDA           |
| 114 1 141 |                                         |          | DADO QUADRA FO               | 1    | TESTA CILINDRICA TAGLIATA           |
|           | ZWISCHENGELEGEN                         |          | SADO GONDIATO                | I    | TEGIA GENERALIS TAGENTA             |
|           | INTERMEDIATE                            | l        |                              | I .  |                                     |
|           | INTERMEDIO                              | RAPVOL   | RAPPORT VOLUMÉTRIQUE         | TF   | TÈTE FRAISÉE                        |
|           | INTERMEDIO                              |          | VOLUMENVERHAELTNIS           | I    | FRAESKOPF                           |
|           | 1                                       |          | VOLUME RATIC                 | 1    | COUNTERSUNK HEAD                    |
|           |                                         |          | RELACION VOLUMETRICA         | I    | CABEZA AVELLANADA                   |
|           |                                         |          | RAPPORTO VOLUMETRICO         | 1    | TESTATA SVASATA                     |
|           |                                         |          | HATTONIO VOLUINEINICO        | I    | IESIMIN SYNSKIN                     |
|           |                                         | ı        |                              | I    | 1                                   |

| 1117<br>A-06 † | SYMBOLES UTILISÉS DANS LE TEXTE (Suite)  ZEICHENERKLAERUNG (Forts.)  SYMBOLS USED IN THE TEXT (Cont.)  LEYENDA DE LOS SIMBOLOS (Cont.)  PROSPETTO DEI SIMBOLI (Cont.) | ТРВ   | VIS BOMBÉE (POÉLIER) SCHRAUBE M. GEWOELBTEM KOPF SCREW WITH ROUNDED HEAD TORNILLO CABEZA COMBADA VITE A TESTA TONDA |
|----------------|-----------------------------------------------------------------------------------------------------------------------------------------------------------------------|-------|---------------------------------------------------------------------------------------------------------------------|
| TFB            | TÊTE FRAISÉE BOMBÉE<br>GEWOELBTER FRAESKOPF<br>ROUNDED COUNTERSUNK HEAD<br>CABEZA AYELLANADA COMBADA<br>TESTATA SVASATA TONDA                                         | TR TT | TÉTE RONDE RUNDKOPF ROUND HEAD CABEZA REDONDA TESTA TONDA  TOUS TYPES                                               |
| TH             | TÈTE HEXAGONALE<br>SECHSKANTKOPF<br>HEXAGONAL HEAD<br>CABEZA EXAGONAL<br>TESTATA ESAGONALE                                                                            | v     | ALLE TYPEN ALL TYPES TODOS TIPOS TUTTI TIPI                                                                         |
| тнемв          | VIS A EMBASE<br>SCHRAUBE MIT BREITEM KOPF<br>SCREW WITH LARGE HEAD<br>TORNILLO DE BASILLA<br>VITE A BASETTA                                                           | w     | VOLT VOLT VOLTIO VOLT                                                                                               |
| THRI           | VIS TH AVEC RONDELLE IMPERDABLE SCHRAUBE MIT SCHEIBE SCREW WITH WASHER TORNILLO CON ARANDELA IMPERDIBLE VITE CON RONDELLA IMPERDIBLE                                  | XT XT | WATT WATT VATIO WATT  MONTAGE EXPORT                                                                                |
| то             | JOINT TORIQUE RING DICHTUNG RING SEAL JUNTA TORICA GOMMINO                                                                                                            | NOTA  | EXPORT AUSFUEHRUNG EXPORT FITTING MONTAJE EXPORT MONTAGGIO ESPORT SUSPENSION VARIABLE                               |
| TÖLE           | VERSION SANS GLACE AUSFUEHRUNG OHNE SEITLICHE FENSTER EQUPMENT WITH UNGLAZED SIDE PANELS VERSION SIN CRISTALES LATERALES VERSIONE SENZA CRISTALL! LATERALI            | NOTA  | SUSPENSION HYDRACTIVE                                                                                               |