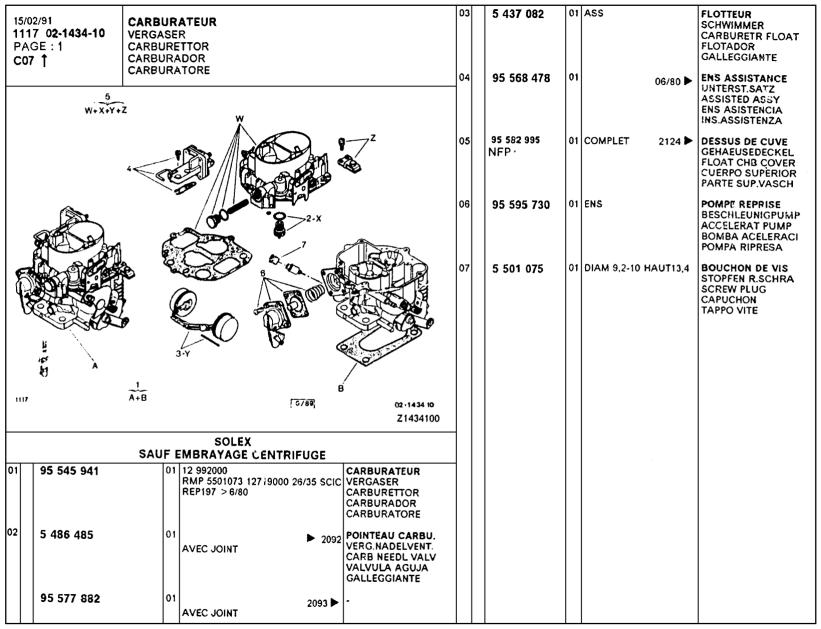

|
|                                                                                                            | TABLEAU DES YUES AUFSTELLUNG DER BILDER TABLE OF PICTURE TABLA DE VISTAS TABELLA DELLE VEDUTE  GROUPE GRUPPE DUP UPO JR  ARRANQUE AVVIAMENTO ER HONE D 8 E 148 HONE D 9 E 93 ZE 0305 ITA 12-30 . ▶ 2641 | TABLEAU DES VUES AUFSTELLUNG DER BILDER TABLE OF PICTURE TABLA DE VISTAS TABELLA DELLE VEDUTE  GROUPE GRUPPO GRUPPO  GRUPPO  JR  ARRANQUE AVVIAMENTO ER HONE D 8 E 148 HONE D 9 E 93 ZE 0305 ITA 12-30 . > 2641 | TABLEAU DES VUES AUFSTELLUNG DER BILDER TABLE OF PICTURE TABLA DE VISTAS TABELLA DELLE VEDUTE  GROUPE GRUPPO  GRUPPO  NUMERO NUMBER NUMBER NUMBER NUMBER NUMERO NUM |



















| 111 | 2/91<br><b>7 02-1710-10</b><br>GE: 1