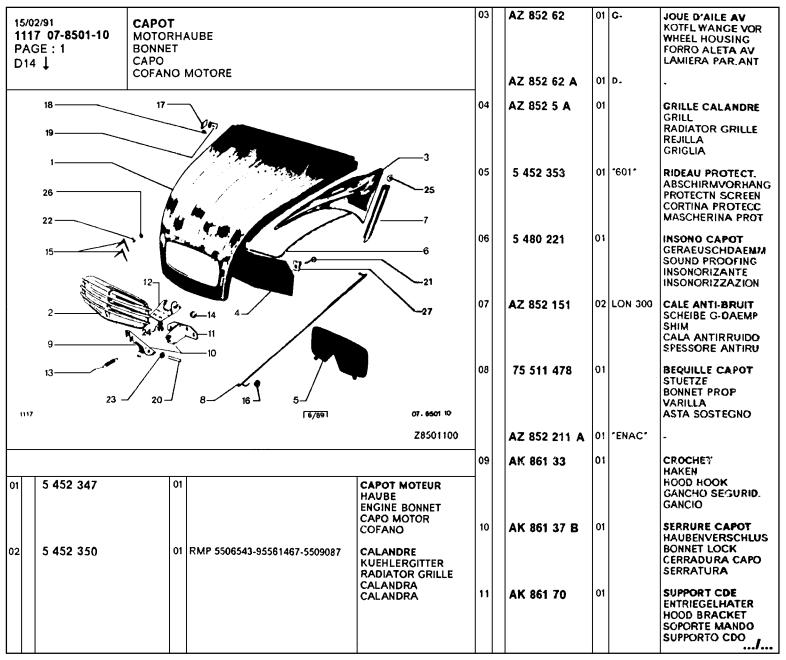

| 01 AR                                                                                                            | ENS DE PLANCHER BODENBLECH FLOOR ASSY CONJUNTO PISOS INS PIANALE   | 0 | A 831 82 A<br>A 831 87               | 01 | D.<br>G. LAT         |                                                                                         |
| 96 995 274                                      | 01 AR                                                                                                            | PANNEAU AR HECKBLECH HINT. REAR PANEL PANEL TRASERO PANNELLO POST. | 1 | A 831 87 A<br>A 831 93<br>A 831 93 A | 01 | D. LAT G. EXT D. EXT | -<br> -<br> /                                                                           |







































| 15/02/91<br>1117 07-8542-40<br>PAGE: 1<br>D05 ↓ | DECORS ADHESIFS KLEBEVERZIERUNG ADHESIVE EMBELLISHMENT EMBELLECIMIENTO ADHESIVO ABBELLIMENTO ADESIVO | 0                                       | 02 | 95 613 559            |    |    | AV-1POS | DECOR ADHESIF KLEBEZIERSTUECK ADHESIVE STRIP DECORADO DECORAZ.ADESIVA |
|-------------------------------------------------|------------------------------------------------------------------------------------------------------|-----------------------------------------|----|-----------------------|----|----|---------|-----------------------------------------------------------------------|
|                                                 |