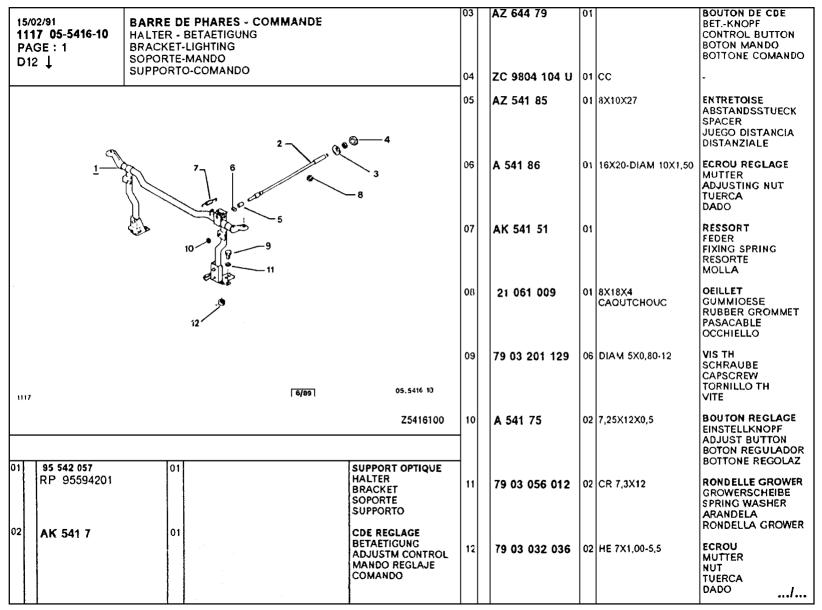

|                                                                                             | LEUCHTE FRONT LIC<br>PILOTO AV<br>FANALE A                   | V.L<br>GHT LH<br>V<br>NT.SIN. | 3   | AZ 545 03 A                      | 01 | ECLAIREUR INTERIEUR<br>SEIMA         | PLAFONNIER<br>INNENLEUCHTE<br>INTERIOR LAMP<br>PLAFON                                      |
|          | 95 611 065                              | 01 "PAM"                                                                                    | FEU AV DF<br>LEUCHTE '<br>FRONT LIC<br>PILOTO A'<br>FANALE A | V.R<br>GHT RH<br>V            |     | 95 492 822                       | 01 | COFFRE<br>SEIMA                      | PLAFONIERA  ECLAIREUR  LEUCHTE  TRUNK LAMP  ALUMBRADO  LUCE /                              |







| 11<br>P/ | 02/91<br>17 05-5440-10<br>NGE: 1 | BELEUCHT<br>REAR LIGI<br>ILUMINAC | GE ARRIERE<br>TUNG HINTEN<br>HTING<br>ION TRASERA<br>ZIONE POSTERIORE |                 |                                                                                | 01 | 75 515 736<br>5 433 527 |    | ALTISSIMO         | FEU AR DROIT<br>RUECKLEUCHTE R.<br>TAIL-LIGHT RH<br>PILOTO AR<br>FANALE POS.DES.<br>TRANSPARENT AR |
|----------|----------------------------------|-----------------------------------|-----------------------------------------------------------------------|-----------------|--------------------------------------------------------------------------------|----|-------------------------|----|-------------------|--------------------------------------------------------------------------