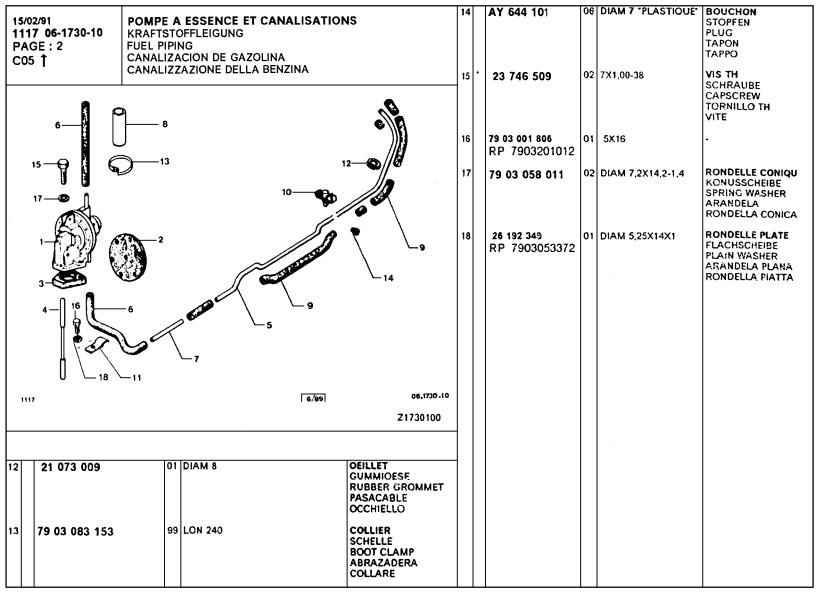

| 01 /  |                                        | SUPPORT MOTEUR MOTORHALTERUNG MOUNTING BRACKT SOPORTE MOTOR SUPPORTO            | 12 | 79 03 056 012                  | 06        | CR 7,3X12          | RONDELLE GROWER<br>GROWERSCHEIBE<br>SPRING WASHER<br>ARANDELA<br>RONDELLA GROWER |
| 02         | 95 496 097<br>95 602 696                                                                                          | 02 /  |                                        | PLAQUETTE ARRET<br>ANHALTEPLAETTCH<br>STOP PLATE<br>PLAQUETA<br>PIASTRA ARRESTO | 13 | 79 03 053 394                  | 02        | DIAM: 10 X 20 X 2  | RONDELLE PLATE FLACHSCHEIBE PLAIN WASHER ARANDELA PLANA RONDELLA PIATTA          |







| 111 | 02/91<br>7 06-1750-10<br>GE: 1 | RESERVOIR CARBURANT KRAFTSTOFFTANK FUEL TANK DEPOSITO DE CARBURANTE SERBATOIO DELLA CARBURANTE |                                                              | 03 | 5 402 981<br>5 478 012   |    | 36X55X1,5<br>CAOUTCHOUC       | JOINT DICHTUNG FUEL TANK SEAL JUNTA GUARNIZIONE ELEMENT FILTRE               |
|-----|--------------------------------|------------------------------------------------------------------------------------------------|--------------------------------------------------------------|----|--------------------------|----|-------------------------------|------------------------------------------------------------------------------|
|     |                                | 7 8