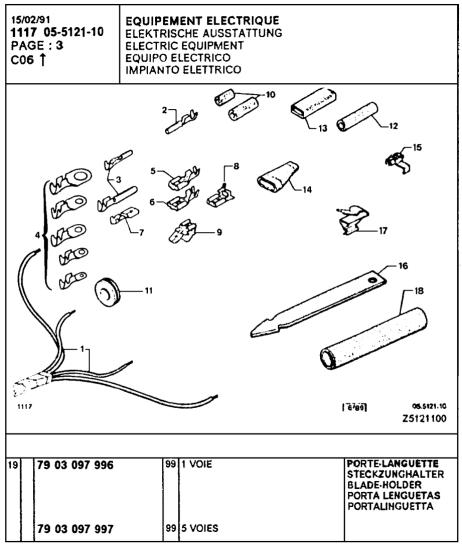

br>HARNESS BLADE<br>TERMINAL CABLE<br>NOTTOLINO  |
| ZC 9003 733 U<br>02 AZ 512 3                             |                                    | 12/10<br>DIAM 3-FEMELLE                                     | -<br>COSSE<br>KABELSCHUH<br>WIRE TERMINAL<br>TERMINAL              | 08 | 5 407 093             | 99 | DIAM 6,35 DRAPEAU           | CLIP FAISCEAU<br>STECKVERBINDER<br>HARNESS CLIP<br>CLIP CABLEADO<br>GRAFFETTA |
|                                                          |                                    |                                                             | CAPOCORDA                                                          | 09 | 5 412 80 <b>9</b>     | 99 | 1 FEM-2 MALES               |                                                                               |



















| 15/02/91<br>1117 05-5310-10<br>PAGE: 1<br>C14 ↑ | BATTERIE<br>BATTERIE<br>BATTERY<br>BATERIA<br>BATTERIA