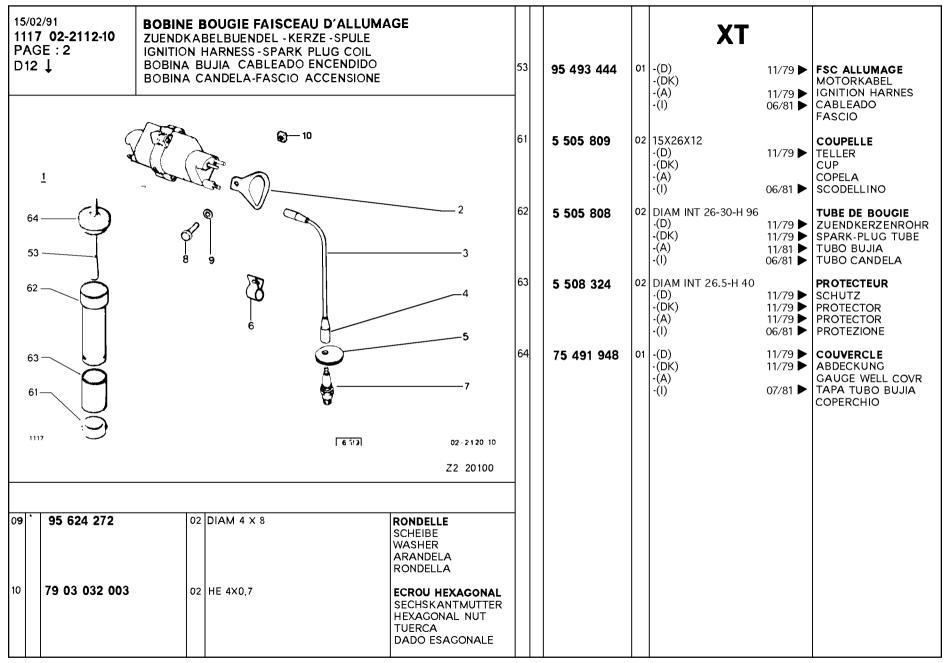

| 01 19708<br>-ATMOS                                                        | SPHERE POUSSIERES                      | -                                                                           | 10 | 75 523 566              | 01 | сс                     | RACCORD AIR EINLASSSCHLAUCH FILTER AIR HOSE MANGUITO AIRE RACCORDO       |



























|                         | 7<br>G | 0 <b>2</b> -8<br>≣ ; 1 | 320  | -20       | ALTERN<br>WECHSE<br>ALTERN<br>ALTERN<br>ALTERN | LST<br>ATC<br>ADC | TROMGENERATOR<br>DR<br>DR |               |                                                                         | 03                                                    | AY 9532 995 A<br>5 446 245                                             | 01                                                             | AV-15X25X11 | ROULEMENT LAGER ALTERNT BEARING RODAMIENTO CUSCINETTO  JEU DE PIECES                 |
|-------------------------|--------|------------------------|------|-----------|------------------------------------------------|-------------------|---------------------------|---------------|------------------------------