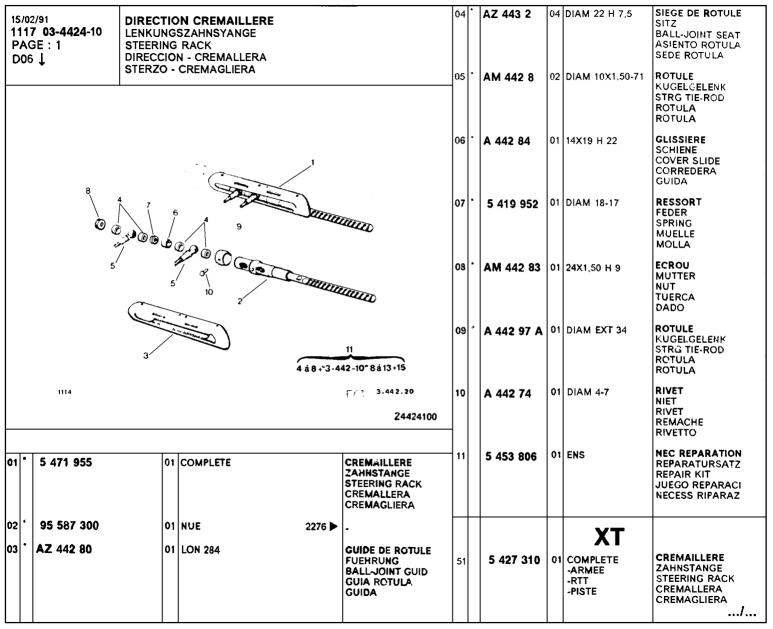

| VIS TH SCHRAUBE CAPSCREW TORNILLO TH VITE             | -   | AZ 437 89 B                    | 02  | AR-8X32 E 11,5 -ARMEE -RTY -ATMOSPHERE POUSSIERES -PISTE   | CALE DE REGLAGE<br>EINSTELLBEILAGE<br>ADJUSTMENT SHIM<br>CALA REGLAJE<br>SPESSORE REGOL   |
| 96 995 249                                                | 08 12.1X35 E 2                                                                                                                                  | RONDELLE<br>SCHEIBE<br>WASHER<br>ARANDELA<br>RONDELLA | 3   | 79 03 032 071                  | 84  | H 7 X 1,00 H 3,5 -ARMEE -RTT -ATMOSPHERE POUSSIERES -PISTE | ECROU HEXAGONAL<br>SECHSKANTMUTTER<br>HEXAGONAL NUT<br>TUERCA<br>DADO ESAGONALE           |





















| B03 <b>†</b>                                                                                     |                                                                                                                                                                                                                                                          |