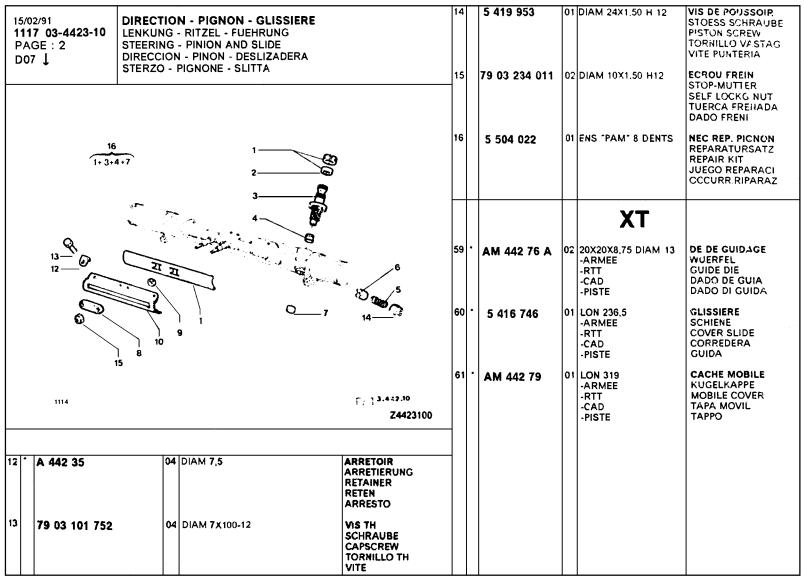

| VIS TH SCHRAUBE CAPSCREW TORNILLO TH VITE             | -   | AZ 437 89 B                    | 02  | AR-8X32 E 11,5 -ARMEE -RTY -ATMOSPHERE POUSSIERES -PISTE   | CALE DE REGLAGE<br>EINSTELLBEILAGE<br>ADJUSTMENT SHIM<br>CALA REGLAJE<br>SPESSORE REGOL   |
| 96 995 249                                                | 08 12.1X35 E 2                                                                                                                                  | RONDELLE<br>SCHEIBE<br>WASHER<br>ARANDELA<br>RONDELLA | 3   | 79 03 032 071                  | 84  | H 7 X 1,00 H 3,5 -ARMEE -RTT -ATMOSPHERE POUSSIERES -PISTE | ECROU HEXAGONAL<br>SECHSKANTMUTTER<br>HEXAGONAL NUT<br>TUERCA<br>DADO ESAGONALE           |





















| B03 <b>†</b>                                                                                     |                                                                                                                                                                                                                                                          |