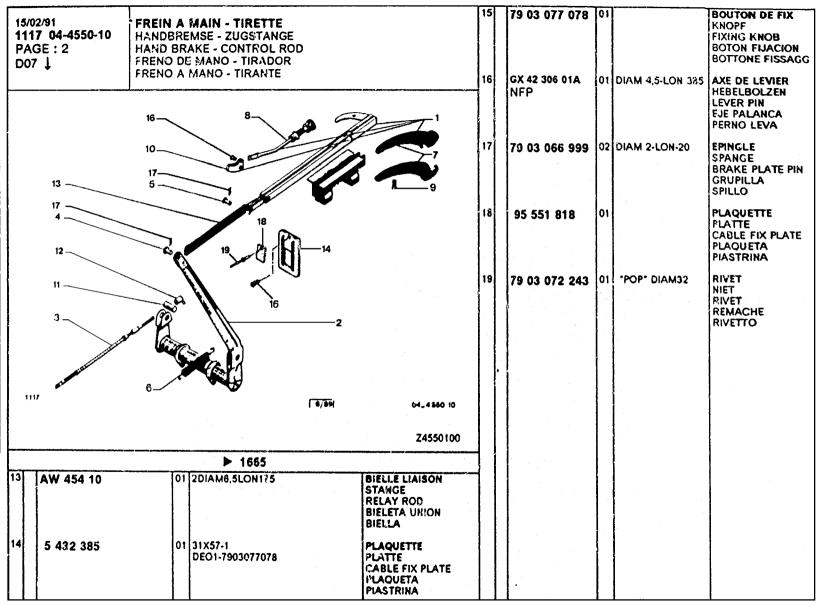

| BARILLET<br>BOLZEN<br>CABLE BARREL<br>BOMBILLO<br>BARILETTO                    |
| 02<br>03<br>AZ 454 1 F                 | 01<br>02 LON 406                                                             | CABLE DE FREIN<br>BREMSSEIL<br>HANDBRAKE CABLE<br>CABLE FRENO                   | 12  | AY 454 74     | 02 DIAM 7X1,00                               | ECROU<br>MUTTER<br>NUT<br>TUERCA<br>DADO                                       |
|                                        |                                                                              | CAVO DEL FRENO                                                                  |     |               | <u>                                     </u> | /                                                                              |



| 45,00,004                             |                                               |                                 | 03 | 95 551 821    | Οt  | AVEC BOUTON          | TIGE DE LEVIER            |
|---------------------------------------|-----------------------------------------------|---------------------------------|----|---------------|-----|----------------------|---------------------------|
| 15/02/91<br>1117 04-4550-20           | FREIN A MAIN - TIRETTE HANDBREMSE - ZUGSTÄNGE |                                 |    | NFP           | Ĭ., | }                    | STANGE<br>LEVER ROD       |
| PAGE: 1                               | HAND BRAKE - CONTROL ROD                      |                                 |    |               |     |                      | VARILLA